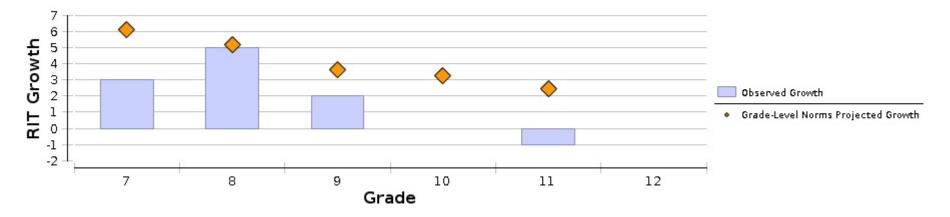

#### **Encore Jr/Sr High School for the Arts**

Language Arts: Reading

| •                   |                                            |                      |                       |                           | Compar               | ison Periods          | Growth Evaluated Against  |                    |                          |                               |            |                                               |                  |                      |                                                                 |                           |
|---------------------|--------------------------------------------|----------------------|-----------------------|---------------------------|----------------------|-----------------------|---------------------------|--------------------|--------------------------|-------------------------------|------------|-----------------------------------------------|------------------|----------------------|-----------------------------------------------------------------|---------------------------|
|                     |                                            |                      | Fall 202              | 2                         | Spring 2023          |                       |                           | Growth             |                          | Gra                           | de-Level N | orms                                          | Student Norms    |                      |                                                                 |                           |
| Grade (Spring 2023) | Total<br>Number<br>of<br>Growth<br>Events‡ | Mean<br>RIT<br>Score | Standard<br>Deviation | Achievement<br>Percentile | Mean<br>RIT<br>Score | Standard<br>Deviation | Achievement<br>Percentile | Observed<br>Growth | Observed<br>Growth<br>SE | Projected<br>School<br>Growth | Growth     | School<br>Conditional<br>Growth<br>Percentile | Students<br>With | Who Met Their Growth | Percentage<br>of<br>Students<br>Who Met<br>Growth<br>Projection | Median Conditional Growth |
| 7                   | 90                                         | 209.9                | 15.0                  | 28                        | 209.5                | 16.2                  | 11                        | 0                  | 1.0                      | 4.3                           | -2.71      | 1                                             | 90               | 25                   | 28                                                              | 29                        |
| 8                   | 83                                         | 207.5                | 18.1                  | 9                         | 212.7                | 17.2                  | 12                        | 5                  | 1.2                      | 4.2                           | 0.51       | 69                                            | 83               | 47                   | 57                                                              | 55                        |
| 9                   | 83                                         | 211.3                | 16.9                  | 21                        | 215.9                | 15.6                  | 28                        | 5                  | 1.4                      | 2.9                           | 0.87       | 81                                            | 83               | 46                   | 55                                                              | 57                        |
| 10                  | 81                                         | 214.9                | 15.3                  | 22                        | 216.4                | 16.3                  | 20                        | 2                  | 1.0                      | 2.3                           | -0.49      | 31                                            | 81               | 38                   | 47                                                              | 46                        |
| 11                  | 77                                         | 220.8                | 15.0                  | 37                        | 218.4                | 18.3                  | 22                        | -2                 | 1.1                      | 1.2                           | -1.66      | 5                                             | 77               | 32                   | 42                                                              | 38                        |
| 12                  | 0                                          | **                   |                       |                           | **                   |                       |                           | **                 |                          |                               |            |                                               | **               |                      |                                                                 |                           |

# Language Arts: Reading

**Explanatory Notes** 

\*\* Calculations not provided because students have no MAP results in at least one of the terms. The Growth Count is zero.

‡Growth Count provided reflects students with MAP results in both the Start and End terms. Observed Growth calculation is based on that student data.