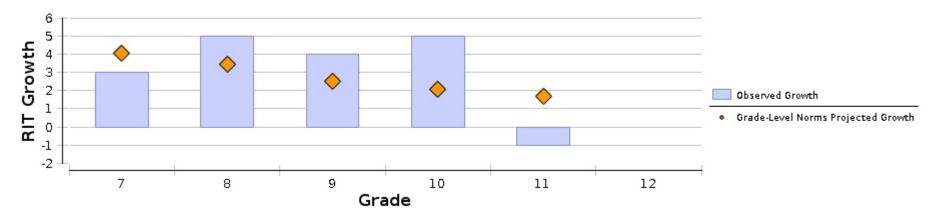

### **Encore Jr/Sr High School for the Arts**

Science: Science K-12

|                     |                                            |                      |                       |                           | Compar               | ison Periods          | Growth Evaluated Against  |                    |                          |                               |            |                                               |                  |                                                                   |                                                                 |                           |
|---------------------|--------------------------------------------|----------------------|-----------------------|---------------------------|----------------------|-----------------------|---------------------------|--------------------|--------------------------|-------------------------------|------------|-----------------------------------------------|------------------|-------------------------------------------------------------------|-----------------------------------------------------------------|---------------------------|
|                     |                                            |                      | Fall 202              | 2                         | Spring 2023          |                       |                           | Growth             |                          | Gra                           | de-Level N | orms                                          | Student Norms    |                                                                   |                                                                 |                           |
| Grade (Spring 2023) | Total<br>Number<br>of<br>Growth<br>Events‡ | Mean<br>RIT<br>Score | Standard<br>Deviation | Achievement<br>Percentile | Mean<br>RIT<br>Score | Standard<br>Deviation | Achievement<br>Percentile | Observed<br>Growth | Observed<br>Growth<br>SE | Projected<br>School<br>Growth | Growth     | School<br>Conditional<br>Growth<br>Percentile | Students<br>With | Number of<br>Students<br>Who Met<br>Their<br>Growth<br>Projection | Percentage<br>of<br>Students<br>Who Met<br>Growth<br>Projection | Median Conditional Growth |
| 7                   | 88                                         | 204.7                | 11.7                  | 38                        | 207.3                | 10.9                  | 30                        | 3                  | 0.8                      | 4.1                           | -0.71      | 24                                            | 88               | 37                                                                | 42                                                              | 42                        |
| 8                   | 83                                         | 202.6                | 13.8                  | 14                        | 208.1                | 13.4                  | 21                        | 6                  | 0.9                      | 4.1                           | 0.65       | 74                                            | 83               | 49                                                                | 59                                                              | 55                        |
| 9                   | 70                                         | 205.6                | 12.2                  | 20                        | 208.6                | 11.5                  | 23                        | 3                  | 0.9                      | 2.6                           | 0.16       | 56                                            | 70               | 41                                                                | 59                                                              | 58                        |
| 10                  | 71                                         | 208.4                | 11.0                  | 24                        | 207.4                | 13.8                  | 15                        | -1                 | 1.1                      | 1.9                           | -1.47      | 7                                             | 71               | 27                                                                | 38                                                              | 32                        |
| 11                  | 33                                         | 209.8                | 12.9                  | _                         | 205.9                | 18.1                  | ·                         | -4                 | 1.6                      |                               |            |                                               | 0                |                                                                   |                                                                 |                           |
| 12                  | 0                                          | **                   |                       |                           | **                   |                       |                           | **                 |                          |                               |            |                                               | **               |                                                                   |                                                                 |                           |

#### Science: Science K-12

**Explanatory Notes** 

\*\* Calculations not provided because students have no MAP results in at least one of the terms. The Growth Count is zero. ‡Growth Count provided reflects students with MAP results in both the Start and End terms. Observed Growth calculation is based on that student data.