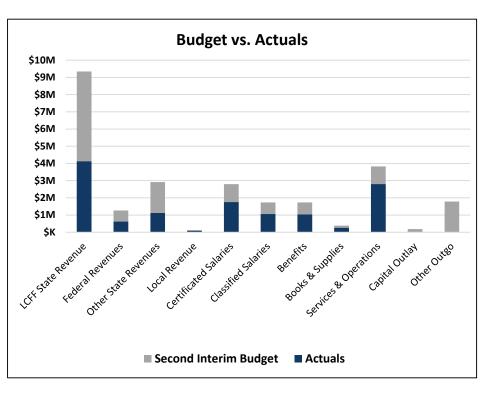

## Encore High School for the Arts 2022-23 DMS Monthly Update Budget vs Actuals Summary

| Encore Budget vs Actuals                               | Second<br>Interim<br>Budget | Actuals 2/28/2023 | % of<br>Budget |
|--------------------------------------------------------|-----------------------------|-------------------|----------------|
| ADA                                                    |                             |                   |                |
| Revenues                                               |                             |                   |                |
| LCFF State Revenue                                     | 9,345,420                   | 4,121,557         | 44%            |
| Federal Revenues                                       | 1,263,737                   | 612,696           | 48%            |
| Other State Revenues                                   | 2,914,890                   | 1,115,086         | 38%            |
| Local Revenue                                          | 120,472                     | 79,572            | 66%            |
| TTL Revenues                                           | 13,644,518                  | 5,928,911         | 43%            |
| Expenditures Certificated Salaries Classified Salaries | 2,799,257                   | 1,750,786         | 63%<br>61%     |
| Benefits                                               | 1,732,568<br>1,728,374      |                   | 60%            |
| Books & Supplies                                       | 381,809                     |                   | 67%            |
| Services & Operations                                  | 3,828,339                   | 2,792,675         | 73%            |
| Capital Outlay                                         | 187,240                     | 0                 | 0%             |
| Other Outgo                                            | 1,782,000                   | 0                 | 0%             |
| Total Expenditures                                     | 12,439,587                  | 6,889,975         | 55%            |
|                                                        |                             |                   |                |
| Operating Income/(Loss)                                | 1,204,931                   | (961,064)         | <b>67%</b>     |