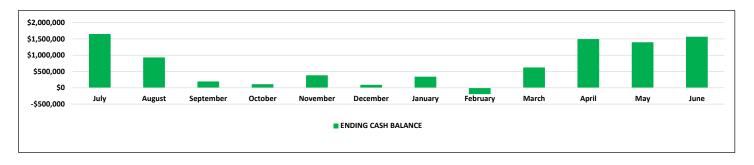

Cash Flow - Encore High School for the Arts is projected to end the year with 47 days' cash on hand which reflects a solid financial foundation for a high level of fiscal responsibility. DMS will continue to work with Encore and the Authorizer to accelerate payments as much as possible to maximize the cash balance.