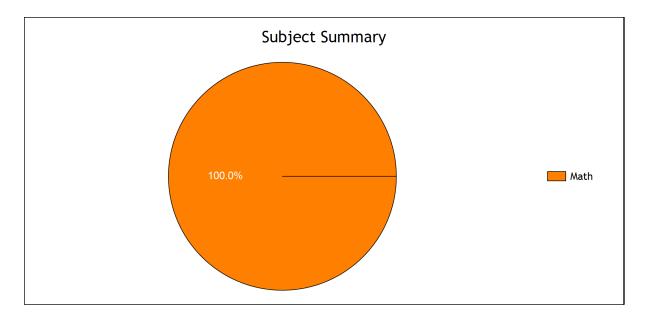

When Students Use Tutor.com indicates the days and hours when students use Tutor.com. This chart can be used to determine if the program is being used within the expected target hours.

The Subject Summary chart indicates the percentage of use by subject. This information provides insight into which subject students are most frequently turning to Tutor.com.