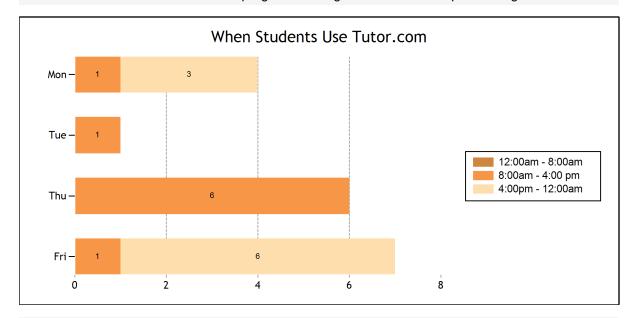

When Students Use Tutor.com indicates the days and hours when students use Tutor.com. This chart can be used to determine if the program is being used within the expected target hours.

The Subject Summary chart indicates the percentage of use by subject. This information provides insight into which subject students are most frequently turning to Tutor.com.