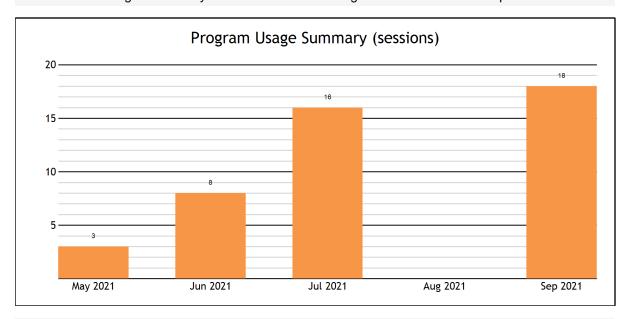

## Encore High School for the Arts - September, 2021

The Program Usage Summary shows the total student usage for the entire program. This data shows when during the school year students are reaching out to Tutor.com for help.

Session Count by Location shows usage at each location within the program. This count is an indicator of which schools are using Tutor.com most often.

| Session Count by Location       |     |     |     |     |     |        |
|---------------------------------|-----|-----|-----|-----|-----|--------|
| School                          | Мау | Jun | Jul | Aug | Sep | Totals |
| Encore High School for the Arts | 3   | 8   | 16  | 0   | 18  | 45     |
| Totals                          | 3   | 8   | 16  | 0   | 18  | 45     |