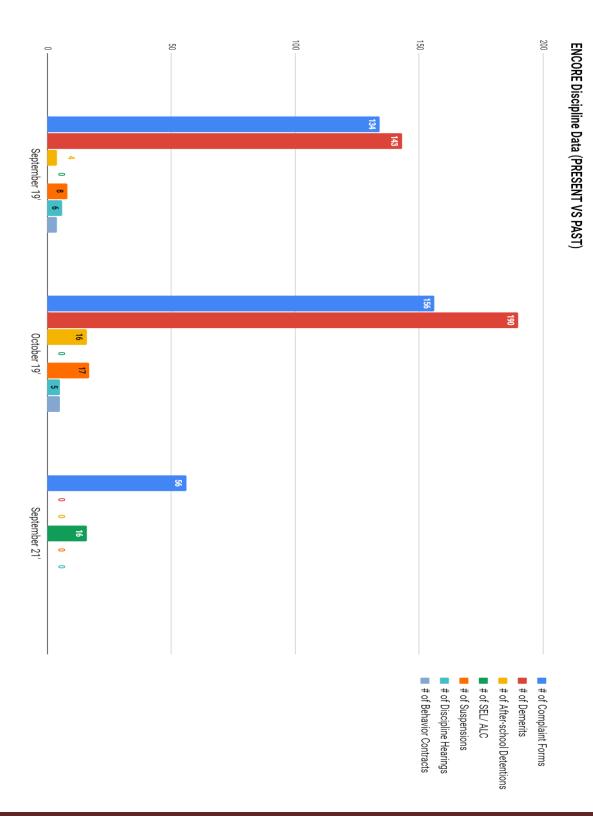

## DATA:

| CURRENT ENCORE DATA (736 students enrolled) | September 21' |
|---------------------------------------------|---------------|
| # of Complaint Forms                        | 58            |
| # of Demerits                               | 0             |
| # of After-school Detentions                | 0             |
| # of SEL                                    | 16            |
| # of Suspensions                            | 0             |
| # of Discipline Hearings                    | 0             |
| # of Behavior Contracts                     | 0             |

Compared to data from 2019 Encore Riverside Campus:

| PAST ENCORE DATA (approx. 900 students enrolled) | September 19' | October 19' |
|--------------------------------------------------|---------------|-------------|
| # of Complaint Forms                             | 134           | 156         |
| # of Demerits                                    | 143           | 190         |
| # of After-school Detentions                     | 4             | 16          |
| # of SEL                                         | 0             | 0           |
| # of Suspensions                                 | 8             | 17          |
| # of Discipline Hearings                         | 6             | 5           |
| # of Behavior Contracts                          | 4             | 5           |

\*REFER TO NEXT PAGE FOR GRAPHS THAT COMPARE TO DATA FROM SEPT & OCT OF 2019 SCHOOL YEAR TO PRESENT DATE.