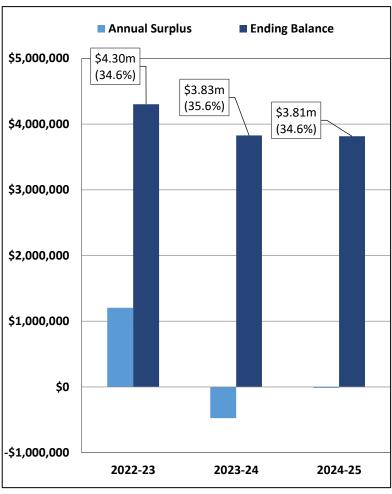

| III. Budget and Finance                             |      |                         | 6:41 PM |
|-----------------------------------------------------|------|-------------------------|---------|
| A. Approval of the 2022-23 Second Interim<br>Budget | Vote | Jeff<br>Clanton,<br>DMS | 5 m     |
| IV. Staff Reports                                   |      |                         | 6:46 PM |
| A. Executive Director's Report                      | FYI  | Sabrina<br>Bow          | 2 m     |
| B. Principal's Report                               | FYI  | St. Claire<br>Adriaan   | 3 m     |
| C. Staff Liaison Report                             | FYI  | Sandi<br>Del Sole       | 3 m     |
| V. Governance                                       |      |                         | 6:54 PM |
| A. Brown Act and Conflict of Interest Training      | FYI  | Jerry<br>Simmons        | 45 m    |