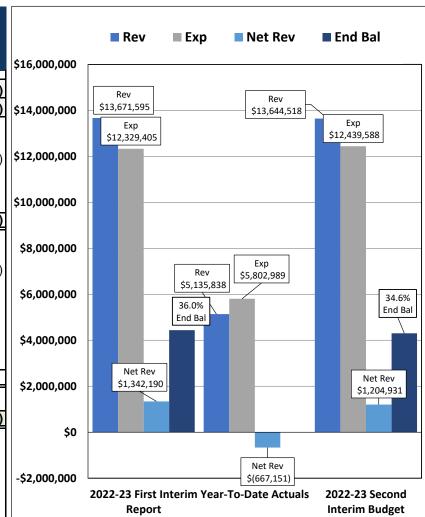

| III. Budget and Finance                             |      |                         | 6:41 PM |
|-----------------------------------------------------|------|-------------------------|---------|
| A. Approval of the 2022-23 Second Interim<br>Budget | Vote | Jeff<br>Clanton,<br>DMS | 5 m     |
| IV. Staff Reports                                   |      |                         | 6:46 PM |
| A. Executive Director's Report                      | FYI  | Sabrina<br>Bow          | 2 m     |
| B. Principal's Report                               | FYI  | St. Claire<br>Adriaan   | 3 m     |
| C. Staff Liaison Report                             | FYI  | Sandi<br>Del Sole       | 3 m     |
| V. Governance                                       |      |                         | 6:54 PM |
| A. Brown Act and Conflict of Interest Training      | FYI  | Jerry<br>Simmons        | 45 m    |