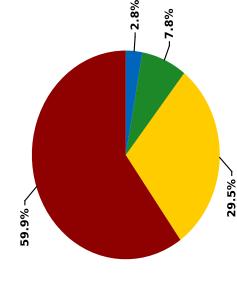

# Projected to: CA-Smarter Balanced Assessment Consortia taken in spring.

View Linking Study: https://www.nwea.org/resources/california-linking-study/

| <u> </u> | Student | Not   | Not Met       | Near  | Nearly Met    | Σ     | Met                         | Exce  | Exceeded |
|----------|---------|-------|---------------|-------|---------------|-------|-----------------------------|-------|----------|
| no       | =       | Count | Count Percent | Count | Count Percent | Count | Count Percent Count Percent | Count | Percent  |
| 108      |         | 69    | 28.3%         | 34    | 31.5%         | 7     | 6.5%                        | 4     | 3.7%     |
| 126      |         | 83    | %6'59         | 31    | 24.6%         | တ     | 7.1%                        | က     | 2.4%     |
| 82       |         | 45    | 52.9%         | 29    | 34.1%         | 6     | 10.6%                       | 2     | 2.4%     |
| 319      |         | 191   | 29.9%         | 46    | 29.5%         | 25    | 7 8%                        | o:    | 2 8%     |