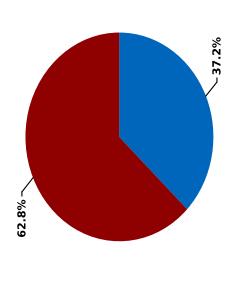

## Language Arts: Reading

Projected to: SAT taken in spring.

View Linking Study: https://www.nwea.org/resources/map-growth-college-readiness-benchmarks/

| Grade    | Student<br>Count | Not Or<br>Count | Not On Track<br>ount Percent | Count | On Track |
|----------|------------------|-----------------|------------------------------|-------|----------|
|          |                  |                 |                              |       |          |
| 7        | 96               | 62              | 64.6%                        | 34    | 35.4%    |
| <b>∞</b> | 17               | 9/              | 68.5%                        | 35    | 31.5%    |
| 6        | 26               | 53              | 24.6%                        | 44    | 45.4%    |
| Total    | 304              | 191             | 62.8%                        | 113   | 37.2%    |