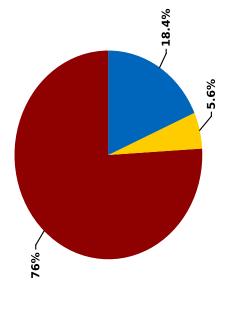

## Language Arts: Reading

Projected to: ACT College Readiness taken in spring.

View Linking Study: https://www.nwea.org/resources/map-college-readiness-benchmarks/

|       | ilg otddy.       | 11(CO.// WW     | W.IIWGa.OI                   | an inceptif | S/IIIap-coll                | מאפיו ממעוו    | new Elliniig Otaay. <u>Ilitpaanwwallwaaadigheadaloeaniigh-odiigge-leadiileaa-beileiliai</u> n | 2 |
|-------|------------------|-----------------|------------------------------|-------------|-----------------------------|----------------|-----------------------------------------------------------------------------------------------|---|
| Grade | Student<br>Count | Not Or<br>Count | Not On Track<br>ount Percent | On Tra      | On Track 22<br>ount Percent | On Tr<br>Count | On Track 24<br>ount Percent                                                                   |   |
| 7     | 96               | 22              | 80.2%                        | 3           | 3.1%                        | 16             | 16.7%                                                                                         |   |
| 80    | 111              | 92              | 82.9%                        | 2           | 4.5%                        | 14             | 12.6%                                                                                         |   |
| 6     | 26               | 72              | 74.2%                        | 7           | 7.2%                        | 18             | 18.6%                                                                                         |   |
| 10    | 104              | 69              | %8.99                        | œ           | 7.7%                        | 27             | 26.0%                                                                                         |   |
| Total | 408              | 310             | 76.0%                        | 23          | 5.6%                        | 75             | 18.4%                                                                                         |   |