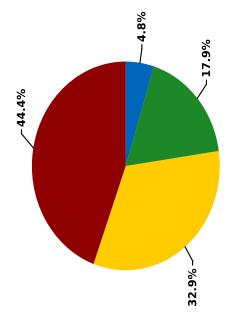

# Projected to: Smarter Balanced Assessment Consortia taken in spring.

View Linking Study: https://www.nwea.org/resources/linking-the-smarter-balanced-assessments-to-nwea-map-assessments/

| Grade | Student | Lev   | Level 1 | Lev   | Level 2 | Lev   | Level 3 | Lev   | Level 4 |
|-------|---------|-------|---------|-------|---------|-------|---------|-------|---------|
|       | Count   | Count | Percent | Count | Percent | Count | Percent | Count | Percent |
| 7     | 96      | 40    | 41.7%   | 32    | 33.3%   | 19    | 19.8%   | 5     | 5.2%    |
| 80    | 111     | 52    | 46.8%   | 36    | 32.4%   | 18    | 16.2%   | 2     | 4.5%    |
| Total | 207     | 92    | 44.4%   | 89    | 32.9%   | 37    | 17.9%   | 10    | 4.8%    |

| Level 4 Count Percent    | 5 5.2% | 5 4.5% | 10 4.8% |
|--------------------------|--------|--------|---------|
| Level 3 Count Percent Co | 19.8%  | 16.2%  | 17.9%   |
| Lev                      | 19     | 18     | 37      |
| evel 2<br>t Percent      | 33.3%  | 32.4%  | 32.9%   |
| Coun                     | 32     | 36     | 89      |
| Level 1<br>Count Percent | 41.7%  | 46.8%  | 44.4%   |
| Le                       | 40     | 52     | 92      |
| Student<br>Count         | 96     | 111    | 207     |
| Grade                    | 7      | 8      | Total   |