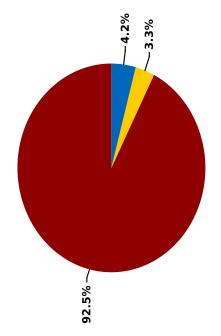

### Math: Math K-12

Projected to: ACT College Readiness taken in spring.

View Linking Study: https://www.nwea.org/resources/map-college-readiness-benchmarks/

| Grade | Student<br>Count | Not Or<br>Count | Not On Track<br>Count Percent | On Tra<br>Count | On Track 22<br>ount Percent | On Tr<br>Count | On Track 24<br>Count Percent |
|-------|------------------|-----------------|-------------------------------|-----------------|-----------------------------|----------------|------------------------------|
| 7     | 108              | 103             | 95.4%                         | 2               | 1.9%                        | 3              | 2.8%                         |
| 8     | 126              | 119             | 94.4%                         | 4               | 3.2%                        | က              | 2.4%                         |
| 6     | 110              | 101             | 91.8%                         | က               | 2.7%                        | 9              | 2.5%                         |
| 10    | 111              | 86              | 88.3%                         | 9               | 5.4%                        | 7              | 6.3%                         |
| Total | 455              | 421             | 92.5%                         | 15              | 3.3%                        | 19             | 4.2%                         |