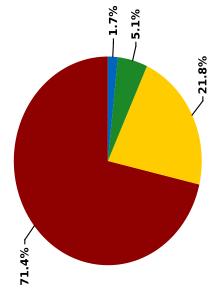

# Projected to: Smarter Balanced Assessment Consortia taken in spring.

View Linking Study: https://www.nwea.org/resources/linking-the-smarter-balanced-assessments-to-nwea-map-assessments/

| Grade | Student | Lev   | Level 1       | Lev | evel 2        | Lev   | Level 3       | Lev           | Level 4 |
|-------|---------|-------|---------------|-----|---------------|-------|---------------|---------------|---------|
|       | Count   | Count | Count Percent |     | Count Percent | Count | Count Percent | Count Percent | Percent |
| 7     | 108     | 74    | %9.89         | 27  | 25.0%         | 5     | 4.6%          | 2             | 1.9%    |
| 80    | 126     | 93    | 73.8%         | 24  | 19.0%         | 7     | 2.6%          | 7             | 1.6%    |
| Total | 234     | 167   | 71.4%         | 51  | 21.8%         | 12    | 5.1%          | 4             | 1.7%    |