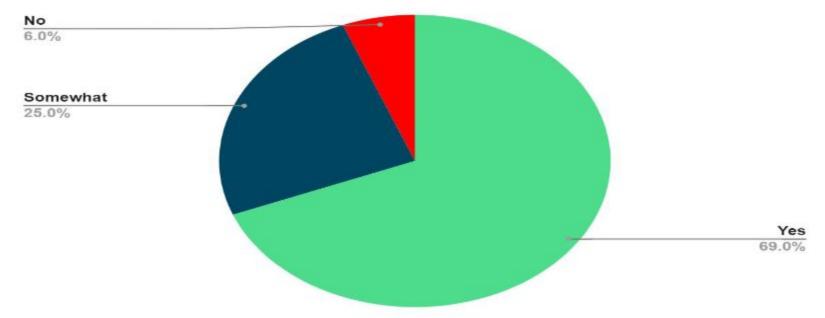

### Power & Impact of Ethnic Studies on Student Lives

Does Taking Ethnic Studies Make You Feel More Empowered In Your Life?

<sup>\*</sup>El Rancho High School surveyed all students enrolled in an Ethnic Studies Class during 2020-2021 Distance Learning