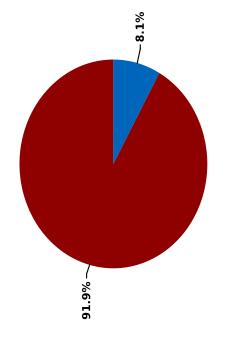

### Math: Math K-12

Projected to: SAT taken in spring.

View Linking Study: https://www.nwea.org/resources/map-growth-college-readiness-benchmarks/

| Grade | Student | Not Or | Not On Track | On    | On Track |
|-------|---------|--------|--------------|-------|----------|
|       | Count   | Count  | Percent      | Count | Percent  |
| 7     | 108     | 103    | 95.4%        | 5     | 4.6%     |
| 80    | 126     | 115    | 91.3%        | 7     | 8.7%     |
| 6     | 110     | 86     | 89.1%        | 12    | 10.9%    |
| Total | 344     | 316    | 91.9%        | 28    | 8.1%     |