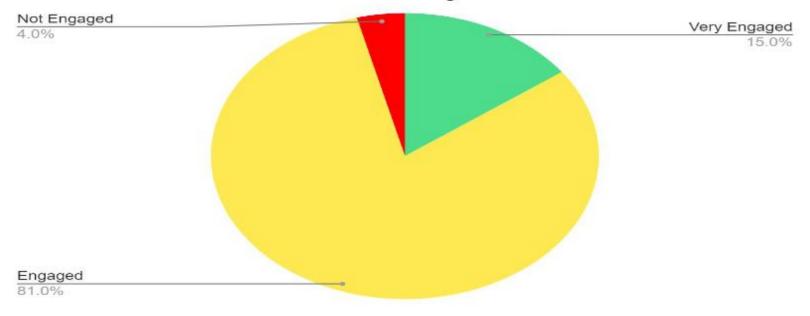

## Ethnic Studies Improves Distance Learning Experience

Engagement in Ethnic Studies Course During Distance Learning