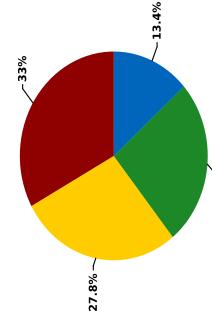

# Projected to: CA-Smarter Balanced Assessment Consortia taken in spring.

View Linking Study: https://www.nwea.org/resources/california-linking-study/

| Student Not Met Nearl Count Count | Met<br>Percent Co | Nea | Nearly Met | Met<br>Count Percent | Exce | Exceeded Int Percent |
|-----------------------------------|-------------------|-----|------------|----------------------|------|----------------------|
|                                   |                   |     |            |                      |      |                      |
| 96 35 36.5% 20                    |                   | 20  | 20.8%      | 29 30.2%             | 12   | 12.5%                |
| 111 44 39.6% 37                   |                   | 37  | 33.3%      | 21 18.9%             | တ    | 8.1%                 |
| 84 17 20.2% 24                    |                   | 24  | 28.6%      | 25 29.8%             | 18   | 21.4%                |
| 291 96 33.0% 81                   |                   | 81  | 27.8%      | 75 25.8%             | 39   | 13.4%                |

| Studenic | Not                 | Met     | Near                   | y Met                                             | 2                                                                                                                                                                                                                                                   | Met                                                                                                                                                                                                                                                 | Exce                                                                                                                                                                                                                                                | Exceeded                                                                                                                                                                                                                                                                                                                                                                                                                                                                                                                                                                                                                                                                                                                                                                                                                                                                                                                                                                                                                                                                                                                                                                                                                                                                                                                                                                                                                                                                                       |
|----------|---------------------|---------|------------------------|---------------------------------------------------|-----------------------------------------------------------------------------------------------------------------------------------------------------------------------------------------------------------------------------------------------------|-----------------------------------------------------------------------------------------------------------------------------------------------------------------------------------------------------------------------------------------------------|-----------------------------------------------------------------------------------------------------------------------------------------------------------------------------------------------------------------------------------------------------|------------------------------------------------------------------------------------------------------------------------------------------------------------------------------------------------------------------------------------------------------------------------------------------------------------------------------------------------------------------------------------------------------------------------------------------------------------------------------------------------------------------------------------------------------------------------------------------------------------------------------------------------------------------------------------------------------------------------------------------------------------------------------------------------------------------------------------------------------------------------------------------------------------------------------------------------------------------------------------------------------------------------------------------------------------------------------------------------------------------------------------------------------------------------------------------------------------------------------------------------------------------------------------------------------------------------------------------------------------------------------------------------------------------------------------------------------------------------------------------------|
| i i      | Count               | Percent | Count                  |                                                   | Count                                                                                                                                                                                                                                               | Percent                                                                                                                                                                                                                                             | Count                                                                                                                                                                                                                                               | Percent                                                                                                                                                                                                                                                                                                                                                                                                                                                                                                                                                                                                                                                                                                                                                                                                                                                                                                                                                                                                                                                                                                                                                                                                                                                                                                                                                                                                                                                                                        |
| 96       | 35                  | 36.5%   | 20                     | 20.8%                                             | 29                                                                                                                                                                                                                                                  | 30.2%                                                                                                                                                                                                                                               | 12                                                                                                                                                                                                                                                  | 12.5%                                                                                                                                                                                                                                                                                                                                                                                                                                                                                                                                                                                                                                                                                                                                                                                                                                                                                                                                                                                                                                                                                                                                                                                                                                                                                                                                                                                                                                                                                          |
| Ξ        | 44                  | 39.6%   | 37                     | 33.3%                                             | 21                                                                                                                                                                                                                                                  | 18.9%                                                                                                                                                                                                                                               | <b>o</b>                                                                                                                                                                                                                                            | 8.1%                                                                                                                                                                                                                                                                                                                                                                                                                                                                                                                                                                                                                                                                                                                                                                                                                                                                                                                                                                                                                                                                                                                                                                                                                                                                                                                                                                                                                                                                                           |
| 84       | 17                  | 20.2%   | 24                     | 28.6%                                             | 25                                                                                                                                                                                                                                                  | 29.8%                                                                                                                                                                                                                                               | 18                                                                                                                                                                                                                                                  | 21.4%                                                                                                                                                                                                                                                                                                                                                                                                                                                                                                                                                                                                                                                                                                                                                                                                                                                                                                                                                                                                                                                                                                                                                                                                                                                                                                                                                                                                                                                                                          |
| 291      | 96                  | 33.0%   | 81                     | 27.8%                                             | 75                                                                                                                                                                                                                                                  | 25.8%                                                                                                                                                                                                                                               | 39                                                                                                                                                                                                                                                  | 13.4%                                                                                                                                                                                                                                                                                                                                                                                                                                                                                                                                                                                                                                                                                                                                                                                                                                                                                                                                                                                                                                                                                                                                                                                                                                                                                                                                                                                                                                                                                          |
|          | Count 111 84 84 291 |         | Count B 35 44 17 17 96 | Count Percent 35 36.5% 44 39.6% 17 20.2% 96 33.0% | Count Percent         Count Percent           35         36.5%         20         20.8%           44         39.6%         37         33.3%           17         20.2%         24         28.6%           96         33.0%         81         27.8% | Count Percent         Count Percent           35         36.5%         20         20.8%           44         39.6%         37         33.3%           17         20.2%         24         28.6%           96         33.0%         81         27.8% | Count Percent         Count Percent           35         36.5%         20         20.8%           44         39.6%         37         33.3%           17         20.2%         24         28.6%           96         33.0%         81         27.8% | Count Percent         Count Pe |