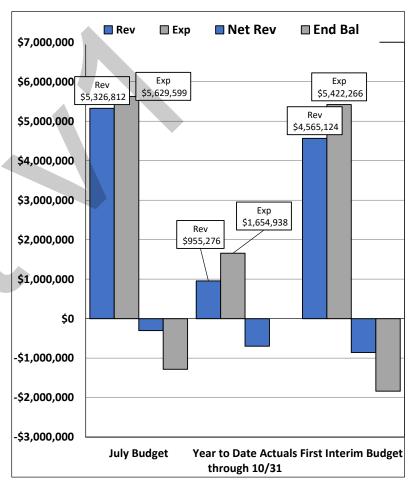

#### Contra Costa School of Performing Arts 2024-25 First Interim Budget BUDGET SUMMARY

|                                                                        | J        | uly Budget                      | Year to Date<br>Actuals through<br>10/31 |                               |    | irst Interim<br>Budget                  | Change |                                 |  |
|------------------------------------------------------------------------|----------|---------------------------------|------------------------------------------|-------------------------------|----|-----------------------------------------|--------|---------------------------------|--|
| Projected Enrollment:                                                  |          | 350                             |                                          | _                             |    | 281                                     |        | (69)                            |  |
| Projected P-2 ADA:                                                     |          | 323.19                          |                                          | -                             |    | 261.13                                  |        | (62.06)                         |  |
| _                                                                      |          |                                 |                                          |                               |    |                                         |        |                                 |  |
| Revenues:                                                              | _        | 2 22 2 24 2                     |                                          | 047.500                       | _  | 2 222 425                               | _      | (505 504)                       |  |
| General Purpose Entitlement                                            | \$       | 3,996,019                       | \$                                       | 817,529                       | Ş  | 3,309,435                               | \$     | (686,584)                       |  |
| Federal Revenue                                                        |          | 336,246                         |                                          | 17,378                        |    | 212,867                                 |        | (123,379)                       |  |
| Other State Revenue                                                    |          | 731,112                         |                                          | 83,871                        |    | 718,252                                 |        | (12,860)                        |  |
| Other Local Revenue                                                    | _        | 263,435                         |                                          | 36,497                        |    | 324,570                                 |        | 61,135                          |  |
| TTL Revenues                                                           | \$       | 5,326,812                       | \$                                       | 955,276                       | \$ | 4,565,124                               | \$     | (761,689)                       |  |
| Expenditures: Certificated Salaries Non-Certificated Salaries Benefits | \$       | 2,025,791<br>401,260<br>685,461 | \$                                       | 479,494<br>167,640<br>181,951 | \$ | 564,882                                 | \$     | (236,520)<br>163,623            |  |
| Books/Supplies/Materials Services/Operations Capital Outlay            |          | 452,736<br>1,144,862<br>14,539  |                                          | 216,635<br>382,981            |    | 671,638<br>504,024<br>972,962<br>14,539 |        | (13,823)<br>51,288<br>(171,900) |  |
| Other Outgo                                                            |          | 904,950                         |                                          | 226,238                       |    | 904,950                                 |        | _                               |  |
| TTL Expenditures                                                       | \$       | 5,629,599                       | \$                                       | 1,654,938                     | \$ | 5,422,266                               | \$     | (207,333)                       |  |
| Net Revenues                                                           | \$       | (302,787)                       | \$                                       | (699,663)                     | \$ | (857,143)                               | \$     | (554,356)                       |  |
| Beginning Balance July 1 Ending Balance June 30                        | \$<br>\$ | (978,708)<br>(1,281,495)        |                                          |                               | \$ | (978,708)<br>(1,835,850)                |        |                                 |  |
| Ending Balance as % of Exp:                                            |          | -22.8%                          |                                          |                               |    | -33.9%                                  |        |                                 |  |

#### **SUMMARY OF RESULTS**

This First Interim Budget projects a budget deficit of (\$857,143).

This is an increase of (\$554,356) from the July Budget projected deficit of (\$302,787).

This will allow Contra Costa School of Performing Arts to end this fiscal year with a fund balance of (\$1,835,850), which is -33.9% of annual expenditures.

#### SIGNIFICANT CHANGES IN REVENUE (Total Change from Prior = decrease of (\$761,689), or -14.3% of prior revenues)

LCFF Entitlement: These "Local Control Funding Formula" revenues are the primary funding source for the school.

#### SIGNIFICANT CHANGES IN EXPENSES (Total Change from Prior = decrease of (\$207,333), or -3.7% of prior expenses)

**Salaries and Benefits:** This includes all employee pay, plus benefits such as retirement, healthcare, Medicare, Social Security, etc. Salaries and Benefits costs are (\$86,720) lower than at July Budget, due to vendor contract for instructional services.