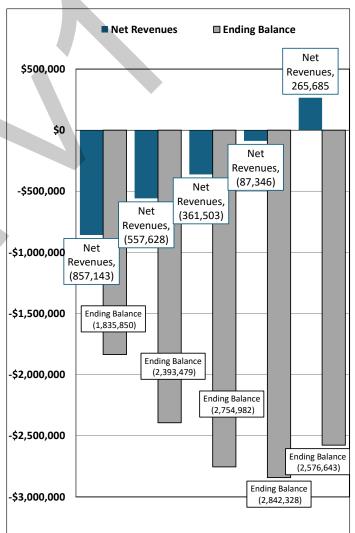

#### **SUMMARY OF RESULTS**

This First Interim Budget projects a budget deficit of (\$857,143).

This is an increase of (\$554,356) from the July Budget projected deficit of (\$302,787).

This will allow Contra Costa School of Performing Arts to end this fiscal year with a fund balance of (\$1,835,850), which is -33.9% of annual expenditures.

#### **CASH FLOW**

Operating cash flow is projected to become negative by no later than July 2025 as shown in the attached monthly cash flow schedule.

The lowest projected ending cash balance this coming fiscal year is \$32,895, which represents 2 days of operating costs on average.

The June 30 ending cash balance this coming fiscal year is projected to be \$32,895, which represents 2 days of average operating costs.

This cash flow takes into account all currently projected impacts (State deferral of June 2025 LCFF) on cash flow at the time of this budget approval.