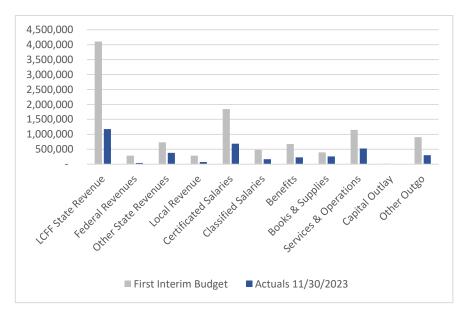

### **B.** Interim Budget

Debbie Howard began presenting the first interim budget report at 5:56.

Debbie reviewed the first interim budget summary and spending reports.

Debbie and Candice reviewed the current budget detail and prior year comparison.

Lynna McPhatter-Harris entered the meeting at 6:19pm.

The board wants Candice and Debbie to remove overinflated spending items.

The board decided to remove money from the Substitute Budget to reduce the negative spending budget.

Debbie presented the Multi-Year Projection Summary.

- D. Wendt made a motion to To approve the First Interim Budget as Amended.
- C. Hill seconded the motion.

The board **VOTED** to approve the motion.