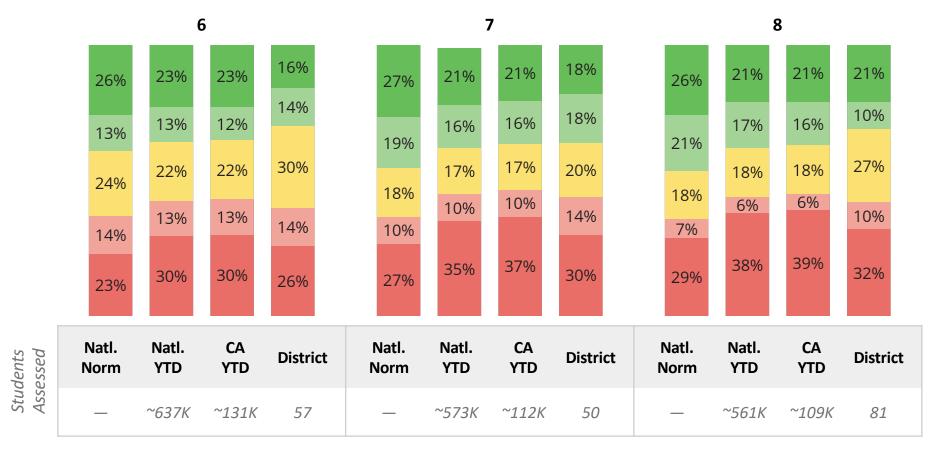

he Benchmark Data?

#### i-Ready National Norms Winter 18-19 (Natl. Norm)

The *i-Ready* national norms are based on a nationally representative sample that reflects the makeup of the US student population along key demographic characteristics.

#### National Year-to-Date Winter 23-24 (Natl. YTD)

This population includes all students who completed a Diagnostic from November 16 to January 17. This data may not be representative of the student population.

#### **California Year-to-Date Winter 23-24 (CA YTD)**

This population includes all students who completed a Diagnostic from November 16 to January 17. This data may not be representative of the student population.

## How Do the District's Placements Compare to the Benchmarks?

Winter Placement Distribution for District and Benchmarks



Mid or Above Grade Level Early On Grade Level 1 Grade Level Below 2 Grade Levels Below 3+ Grade Levels Below

Natl. Norm: *i-Ready* National Norms Winter 18-19 Natl. YTD: National Year-to-Date Winter 23-24

CA YTD: CA Year-to-Date Winter 23-24

## **How Have Relative Placements Changed From Fall to Winter?**

Placement Distribution, Fall 23-24 to Winter 23-24



## **How Have Relative Placements Changed From Fall to Winter?**

Placement Distribution, Fall 23-24 to Winter 23-24



Mid or Above Grade Level

Early On Grade Level

1 Grade Level Below

2 Grade Levels Below

3+ Grade Levels Below

*i-Ready*'s criterion referenced placements are an indication of what students are expected to know at each grade level. The mid or above grade level placement refers to students who may be considere