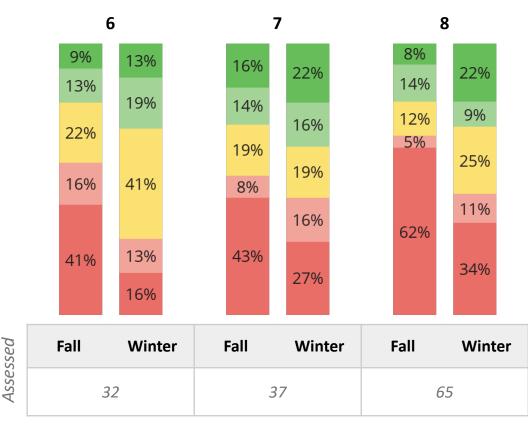

### A. Executive Summary

Catherine began presenting the Executive Summary.

Candice proposed adding a 5th grade level school.

The board believes giving more attention to High School and offering more High School classes will attract more kids to CoCoSPA.