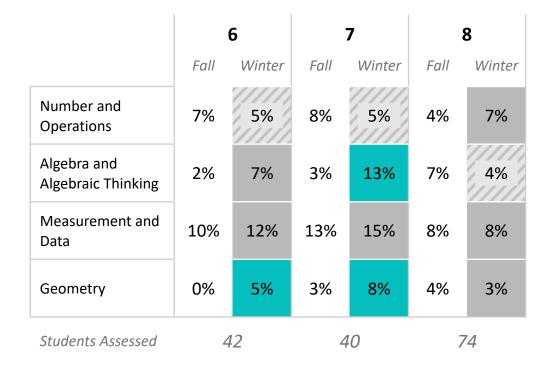

|       | -     | 7     |       | 3     |
|-----------------------------------|-------|-------|-------|-------|-------|-------|
|                                   | Natl. | Dist. | Natl. | Dist. | Natl. | Dist. |
| Number and<br>Operations          | 31%   | 5%    | 27%   | 7%    | 26%   | 6%    |
| Algebra and<br>Algebraic Thinking | 20%   | 5%    | 17%   | 11%   | 20%   | 5%    |
| Measurement and<br>Data           | 34%   | 9%    | 26%   | 16%   | 27%   | 7%    |
| Geometry                          | 20%   | 5%    | 15%   | 7%    | 18%   | 4%    |
| Students Assessed                 |       | 55    |       | 44    |       | 81    |









## **How Does Domain-Level Performance Compare to Fall?**

Percent of Students Placing Mid or Above Grade Level, from Fall 23-24 to Winter 23-24





Increased *More* than National Fall to Winter 0-5% pts





## **How Are Students Progressing Toward Typical and Stretch Growth?**

% Students Who Met Half of Typical and Stretch Growth





High School (Grades 9 -12)

## Who is Included in the Analysis?

# High School (Grades 9-12)



Fall Performance
Winter Performance

90 students

77 students

# Overall Math - Changes in Proficiency







## Number/Operations - Changes in Proficiency

|          |                                   |                          | Students             |                          |                           |                                     |                |  |
|----------|-----------------------------------|--------------------------|----------------------|--------------------------|---------------