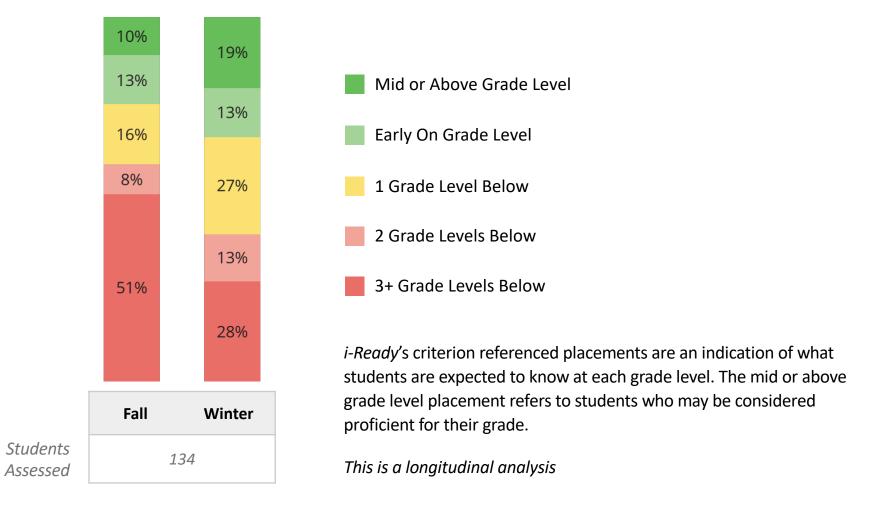

### A. Executive Summary

Catherine began presenting the Executive Summary.

Candice proposed adding a 5th grade level school.

The board believes giving more attention to High School and offering more High School classes will attract more kids to CoCoSPA.