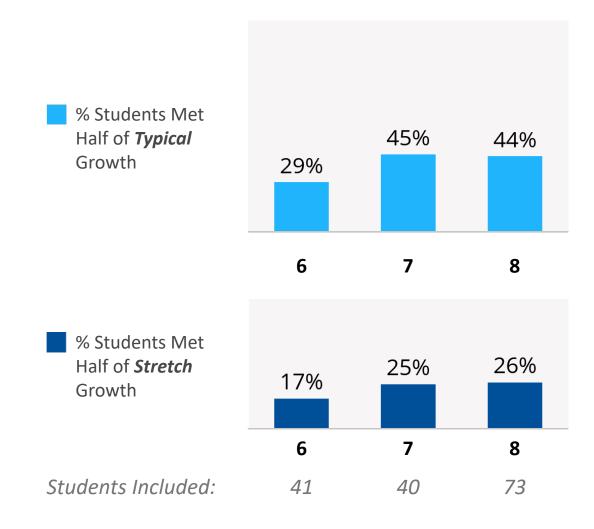

Dist. | Natl. | Dist. |
| Number and<br>Operations          | 31%   | 5%    | 27%   | 7%    | 26%   | 6%    |
| Algebra and<br>Algebraic Thinking | 20%   | 5%    | 17%   | 11%   | 20%   | 5%    |
| Measurement and<br>Data           | 34%   | 9%    | 26%   | 16%   | 27%   | 7%    |
| Geometry                          | 20%   | 5%    | 15%   | 7%    | 18%   | 4%    |
| Students Assessed                 |       | 55    |       | 44    |       | 81    |









## **How Does Domain-Level Performance Compare to Fall?**

Percent of Students Placing Mid or Above Grade Level, from Fall 23-24 to Winter 23-24





Increased *More* than National Fall to Winter 0-5% pts





## **How Are Students Progressing Toward Typical and Stretch Growth?**

% Students Who Met Half of Typical and Stretch Growth





High School (Grades 9 -12)

## Who is Included in the Analysis?

# High School (Grades 9-12)



Fall Performance
Winter Performance

90 students

77 students

# Overall Math - Changes in Proficiency







## Number/Operations - Changes in Proficiency

|          |                                   |                          | Students             |                          |                           |                                     |                |  |
|----------|-----------------------------------|--------------------------|----------------------|--------------------------|---------------------------|-------------------------------------|----------------|--|
| Grade    |                                   | Mid or Above Grade Level | Early On Grade Level | One Grade Level<br>B