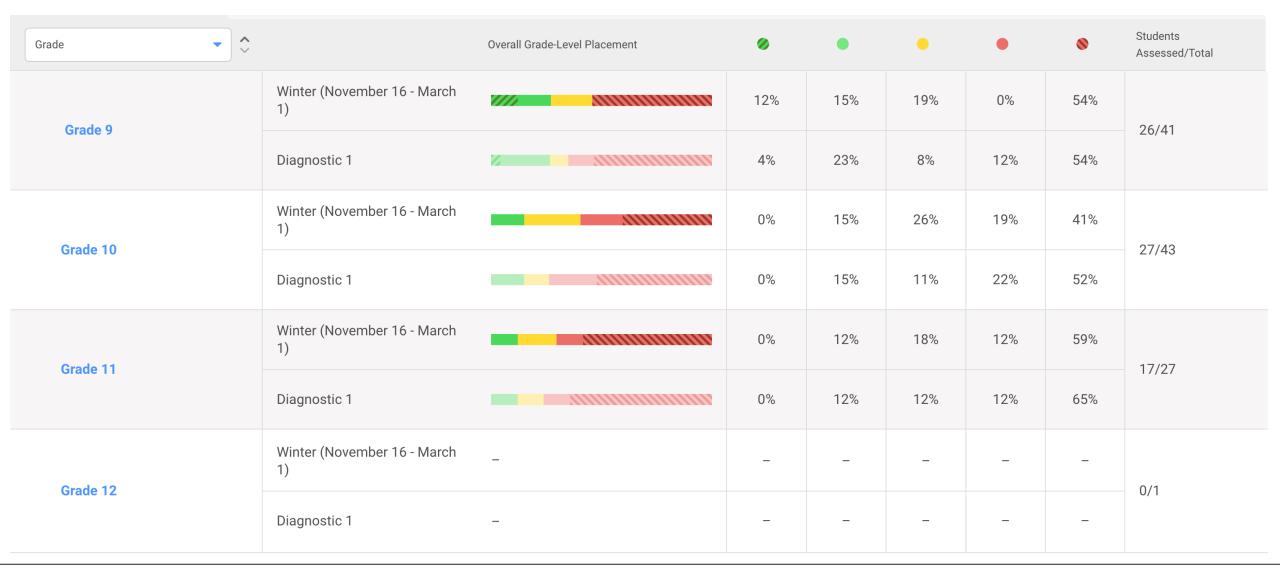

ement and<br>Data           | 34%   | 9%    | 26%   | 16%   | 27%   | 7%    |
| Geometry                          | 20%   | 5%    | 15%   | 7%    | 18%   | 4%    |
| Students Assessed                 |       | 55    |       | 44    |       | 81    |









## **How Does Domain-Level Performance Compare to Fall?**

Percent of Students Placing Mid or Above Grade Level, from Fall 23-24 to Winter 23-24





Increased *More* than National Fall to Winter 0-5% pts





## **How Are Students Progressing Toward Typical and Stretch Growth?**

% Students Who Met Half of Typical and Stretch Growth





High School (Grades 9 -12)

## Who is Included in the Analysis?

# High School (Grades 9-12)



Fall Performance
Winter Performance

90 students

77 students

# Overall Math - Changes in Proficiency







## Number/Operations - Changes in Proficiency

|          |                                   |                          | Students             |                          |                           |                                     |                |  |
|----------|-----------------------------------|--------------------------|----------------------|--------------------------|---------------------------|-------------------------------------|----------------|--|
| Grade    |                                   | Mid or Above Grade Level | Early On Grade Level | One Grade Level<br>Below | Two Grade Levels<br>Below | Three or More Grade<br>Levels Below | Assessed/Total |  |
| Grade 9  | Winter (November 16 -<br>March 1) | 46%                      | 0%                   | 0%