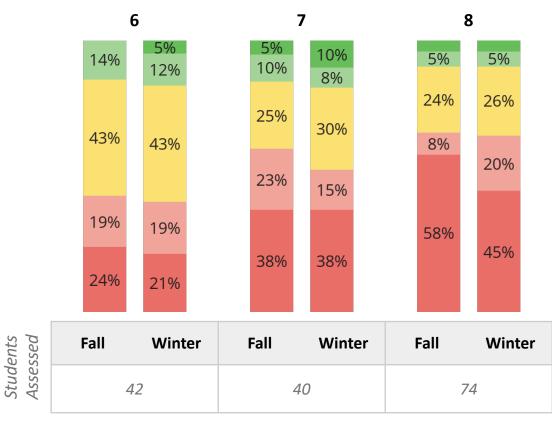

November 16 to January 17. This data may not be representative of the student population.

## **California Year-to-Date Winter 23-24 (CA YTD)**

This population includes all students who completed a Diagnostic from November 16 to January 17. This data may not be representative of the student population.



# How Do the District's Placements Compare to the Benchmarks?

Winter Placement Distribution for District and Benchmarks





Natl. Norm: i-Ready National Norms Winter 18-19 Natl. YTD: National Year-to-Date Winter 23-24 CA YTD: CA Year-to-Date Winter 23-24

# **How Have Relative Placements Changed From Fall to Winter?**

Placement Distribution, Fall 23-24 to Winter 23-24



## How Have Relative Placements Changed From Fall to Winter?

Placement Distribution, Fall 23-24 to Winter 23-24



Mid or Above Grade Level

Early On Grade Level

1 Grade Level Below

2 Grade Levels Below

3+ Grade Levels Below

*i-Ready*'s criterion referenced placements are an indication of what students are expected to know at each grade level. The mid or above grade level placement refers to students who may be considered proficient for their grade.

## **How Does Domain-Level Performance Compare to National?**

Percent of Students Placing Mid or Above Grade Level, and Historical National Norms, Winter 23-24

|                                   | 6     |       | -     | 7     |       | 3     |
|-----------------------------------|-------|-------|-------|-------|-------|-------|
|                                   | Natl. | Dist. | Natl. | Dist. | Natl. | Dist. |
| Number and<br>Operations