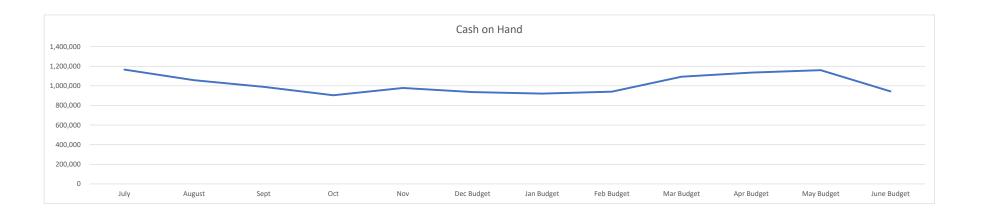

### **B.** Interim Budget

Debbie Howard began presenting the first interim budget report at 5:56.

Debbie reviewed the first interim budget summary and spending reports.

Debbie and Candice reviewed the current budget detail and prior year comparison.

Lynna McPhatter-Harris entered the meeting at 6:19pm.

The board wants Candice and Debbie to remove overinflated spending items.

The board decided to remove money from the Substitute Budget to reduce the negative spending budget.

Debbie presented the Multi-Year Projection Summary.

- D. Wendt made a motion to To approve the First Interim Budget as Amended.
- C. Hill seconded the motion.

The board **VOTED** to approve the motion.