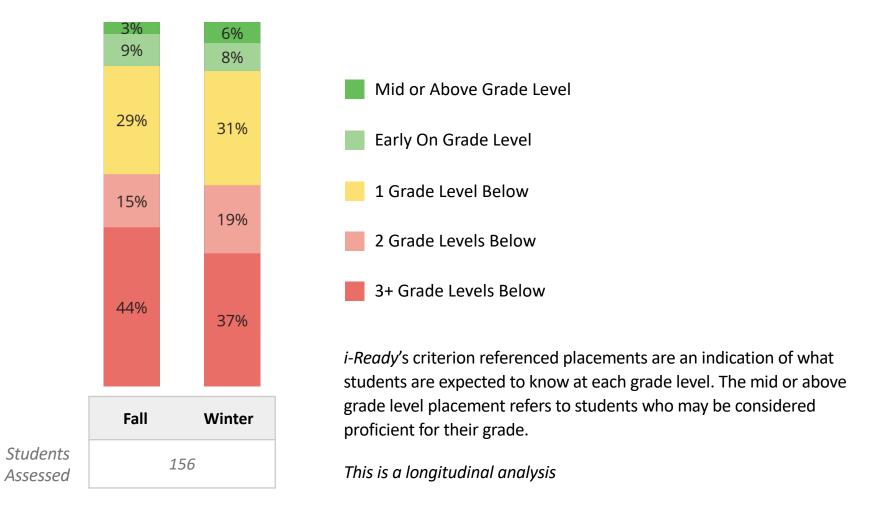

ational Year-to-Date Winter 23-24 (Natl. YTD)

This population includes all students who completed a Diagnostic from November 16 to January 17. This data may not be representative of the student population.

## **California Year-to-Date Winter 23-24 (CA YTD)**

This population includes all students who completed a Diagnostic from November 16 to January 17. This data may not be representative of the student population.



# How Do the District's Placements Compare to the Benchmarks?

Winter Placement Distribution for District and Benchmarks





Natl. Norm: i-Ready National Norms Winter 18-19 Natl. YTD: National Year-to-Date Winter 23-24 CA YTD: CA Year-to-Date Winter 23-24

# **How Have Relative Placements Changed From Fall to Winter?**

Placement Distribution, Fall 23-24 to Winter 23-24



## How Have Relative Placements Changed From Fall to Winter?

Placement Distribution, Fall 23-24 to Winter 23-24



Mid or Above Grade Level

Early On Grade Level

1 Grade Level Below

2 Grade Levels Below

3+ Grade Levels Below

*i-Ready*'s criterion referenced placements are an indication of what students are expected to know at each grade level. The mid or above grade level placement refers to students who may be considered proficient for their grade.

## **How Does Domain-Level Performance Compare to National?**

Percent of Students Placing Mid or Above Grade Level, and Historical National Norms, Winter 23-24

|                                   | 6     |       | -     | 7     |       | 3     |
|-----------------------------------|-------|-------|-------|-------|-------|-------|
|