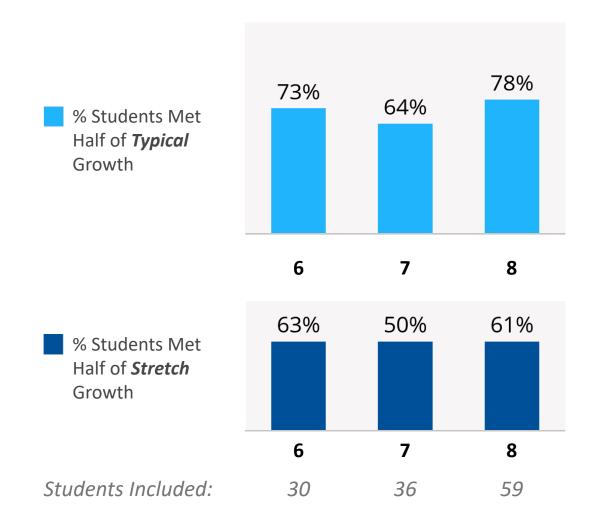

| 92%  | 97%    |
| Vocabulary                | 25%  | 25%    | 16%  | 19%    | 14%  | 17%    |
| Comprehension:<br>Overall | 6%   | 9%     | 16%  | 27%    | 9%   | 20%    |
| Literature                | 16%  | 16%    | 22%  | 27%    | 9%   | 26%    |
| Informational<br>Text     | 0%   | 9%     | 14%  | 22%    | 12%  | 18%    |
| Students Assessed         | 3    | 32     | 3    | 37     | 6    | 55     |

Increased *More* than National Fall to Winter >5% pts

Increased *More* than National Fall to Winter 0-5% pts

Increased *Less* than National Fall to Winter 1-5% pts

Increased *Less* than National Fall to Winter >5% pts

xx% National Comparison Not Available

## **How Are Students Progressing Toward Typical and Stretch Growth?**

% Students Who Met Half of Typical and Stretch Growth





High School (Grades 9 -12)

## Who is Included in the Analysis?

# High School (Grades 9-12)



| Fall Performance   | 122 students |
|--------------------|--------------|
| Winter Performance | 121 students |

# Overall Reading - Changes in Proficiency

| Grade    |                                           | Overall Grade-Level Placement | <b>Ø</b> | •   |     | •   | 8   | Students<br>Assessed/Total |
|----------|-------------------------------------------|-------------------------------|----------|-----|-----|-----|-----|----------------------------|
| Grade 9  | Winter (November 16 - March 1)            |                               | 20%      | 8%  | 36% | 8%  | 28% | 25/41                      |
| Grade 9  | Fall (Beginning of Year -<br>November 15) |