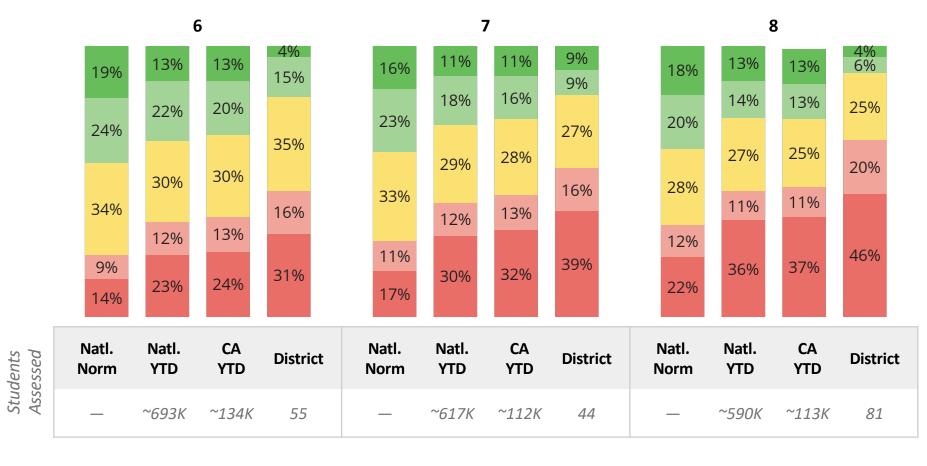

n the Benchmark Data?

### i-Ready National Norms Winter 18-19 (Natl. Norm)

The *i-Ready* national norms are based on a nationally representative sample that reflects the makeup of the US student population along key demographic characteristics.

### National Year-to-Date Winter 23-24 (Natl. YTD)

This population includes all students who completed a Diagnostic from November 16 to January 17. This data may not be representative of the student population.

## **California Year-to-Date Winter 23-24 (CA YTD)**

This population includes all students who completed a Diagnostic from November 16 to January 17. This data may not be representative of the student population.



# How Do the District's Placements Compare to the Benchmarks?

Winter Placement Distribution for District and Benchmarks





Natl. Norm: i-Ready National Norms Winter 18-19 Natl. YTD: National Year-to-Date Winter 23-24 CA YTD: CA Year-to-Date Winter 23-24

# **How Have Relative Placements Changed From Fall to Winter?**

Placement Distribution, Fall 23-24 to Winter 23-24



## How Have Relative Placements Changed From Fall to Winter?

Placement Distribution, Fall 23-24 to Winter 23-24



Mid or Above Grade Level

Early On Grade Level

1 Grade Level Below

2 Grade Levels Below

3+ Grade Levels Below

*i-Ready*'s criterion referenced placements are an indication of what students are expected to know at each grade level. The mid or above grade level placement refers to students who may be considered proficient for their grade.

## **How Does Domain-Level Performance Compare to National?**

Percent of Students Pl