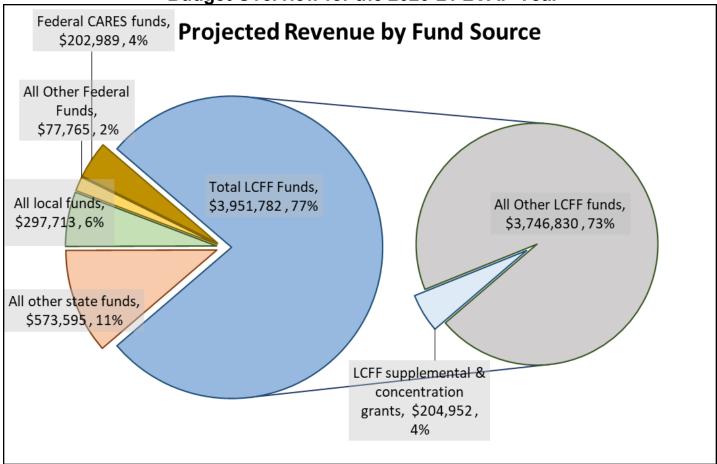

CDS Code: 07100740134114

School Year: 2020-2021

LEA contact information: Neil McChesney, Executive Director

School districts receive funding from different sources: state funds under the Local Control Funding Formula (LCFF), other state funds, local funds, and federal funds. LCFF funds include a base level of funding for all LEAs and extra funding - called "supplemental and concentration" grants - to LEAs based on the enrollment of high needs students (foster youth, English learners, and low-income students).

## **Budget Overview for the 2020-21 LCAP Year**

This chart shows the total general purpose revenue Contra Costa School of Performing Arts expects to receive in the coming year from all sources.

The total revenue projected for Contra Costa School of Performing Arts is \$5,103,844, of which \$3,951,782 is Local Control Funding Formula (LCFF), \$573,595 is other state funds, \$297,713 is local funds, and \$280,754 is federal funds. Of the \$280,754 in federal funds, \$202,989 are federal CARES Act funds. Of the \$3,951,782 in LCFF Funds, \$204,952 is generated based on the enrollment of high needs students (foster youth, English learner, and low-income students).