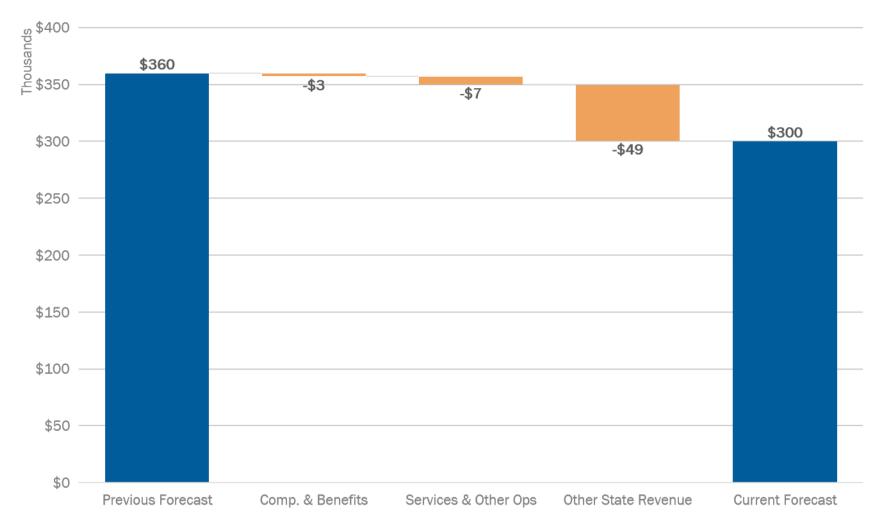

## October Financials

Section: III. Information Items Item: C. October Financials

Purpose: Discuss

Submitted by:

Related Material: CCSPA October Financials.pdf

|                                           |          | Actual    |         | YTD         | Budget                |                      |                     |                                         |                           |                       |                   |
|-------------------------------------------|----------|-----------|---------|-------------|-----------------------|----------------------|---------------------|-----------------------------------------|---------------------------|-----------------------|-------------------|
|                                           |          |           |         |             |                       |                      |                     | Previous<br>Forecast vs.                | Approved<br>Budget v2 vs. | Current               | % Current         |
|                                           | Aug      | Sep       | Oct     | Actual YTD  | Approved<br>Budget v2 | Previous<br>Forecast | Current<br>Forecast | Current<br>Forecast                     | Current<br>Forecast       | Forecast<br>Remaining | Forecast<br>Spent |
| SUMMARY                                   |          | ООР       |         | 7101441 112 |                       | . 0.00001            |                     | 1 0.000.01                              |                           |                       | - oponi           |
| Revenue                                   |          |           |         |             |                       |                      |                     |                                         |                           |                       |                   |
| LCFF Entitlement                          | 442,488  | 247,560   | 342,468 | 1,032,515   | 3,886,053             | 3,951,782            | 3,951,782           | -                                       | 65,729                    | 2,919,267             | 26%               |
| Federal Revenue                           | -        | -         | 174,008 | 174,008     | 78,323                | 77,765               | 280,754             | 202,989                                 | 202,431                   | 106,746               | 62%               |
| Other State Revenues                      | 14,439   | 23,435    | 56,400  | 105,873     | 822,404               | 826,023              | 573,595             | (252,429)                               | (248,809)                 | 467,722               | 18%               |
| Local Revenues                            | 1,787    | 2,491     | 120     | 4,884       | 149,120               | 147,713              | 147,713             | -                                       | (1,407)                   | 142,829               | 3%                |
| Fundraising and Grants                    | 21,787   | 19,681    | 6,253   | 48,681      | 150,000               | 150,000              | 150,000             | -                                       | -                         | 101,319               | 32%               |
| Total Revenue                             | 480,500  | 293,167   | 579,248 | 1,365,961   | 5,085,900             | 5,153,283            | 5,103,844           | (49,440)                                | 17,944                    | 3,737,883             | 27%               |
| Expenses                                  |          |           |         |             |                       |                      |                     |                                         |                           |                       |                   |
| Compensation and Benefits                 | 252,048  | 268,530   | 256,807 | 884,525     | 3,148,817             | 3,120,640            | 3,123,728           | (3,088)                                 | 25,088                    | 2,239,203             | 28%               |
| Books and Supplies                        | 5,940    | 22,995    | 5,676   | 85,283      | 333,926               | 330,426              | 330,426             | (0,000)                                 | 3,500                     | 245,143               | 26%               |
| Services and Other Operating Expenditures | 100,706  | 137,420   | 131,131 | 472,625     | 1,232,366             | 1,286,335            | 1,293,685           | (7,350)                                 | ,                         | 821,060               | 37%               |
| Depreciation                              | -        | -         | -       | -           | 55,754                | 55,754               | 55,754              | ( , , , , , , , , , , , , , , , , , , , | -                         | 55,754                | 0%                |
| Other Outflows                            | (47,492) | 20        | 289     | 613         | -                     | -                    | -                   | -                                       | -                         | (613)                 |                   |
| Total Expenses                            | 311,202  | 428,965   | 393,903 | 1,443,046   | 4,770,862             | 4,793,155            | 4,803,593           | (10,438)                                | (32,731)                  | 3,360,548             | 30%               |
| Operating Income                          | 169,299  | (135,798) | 185,344 | (77,085)    | 315,038               | 360,128              | 300,250             | (59,878)                                | (14,788)                  | 377,335               |                   |
|                                           | 140,200  | (100,100) | 100,011 | (11,000)    | 0.10,000              | 000,120              | 000,200             | (00,010)                                | (11,100)                  | 011,000               |                   |
| Fund Balance                              |          |           |         |             |                       |                      |                     |                                         |                           |                       |                   |
| Beginning Balance (Unaudited)             |          |           |         |             | 500,958               | 500,958              | 500,959             |                                         |                           |                       |                   |
| Operating Income                          |          |           |         |             | 315,038               | 360,128              | 300,250             |                                         |                           |                       |                   |
| Ending Fund Balance                       |          |           |         |             | 815,996               | 861,086              | 801,209             |                                         |                           |                       |                   |
| Fund Balance as a % of Expenses           |          |           |         |             | 17%                   | 18%                  | 17%                 |                                         |                           |                       |                   |
| Operating Income as a % of Expenses       |          |           |         |             | 7%                    | 8%                   | 6%                  |                                         |                           |                       |                   |
| Debt Service Coverage Ratio               |          |           |         |             | 2.51                  | 2.72                 | 2.44                |                                         |                           |                       |                   |