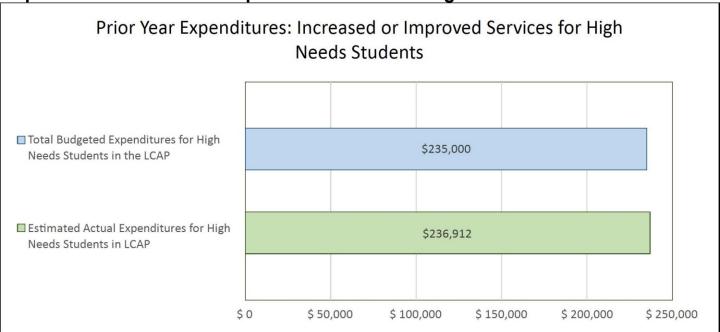

Update on Increased or Improved Services for High Needs Students in 2019-20

This chart compares what Contra Costa School of Performing Arts budgeted in the 2019-20 LCAP for actions and services that contributed to increasing or improving services for high needs students with what Contra Costa School of Performing Arts actually spent on actions and services that contributed to increasing or improving services for high needs students in the 2019-20 school year.

In 2019-20, Contra Costa School of Performing Arts's LCAP budgeted \$235,000 for planned actions to increase or improve services for high needs students. Contra Costa School of Performing Arts actually spent \$236,912 for actions to increase or improve services for high needs students in 2019-20.