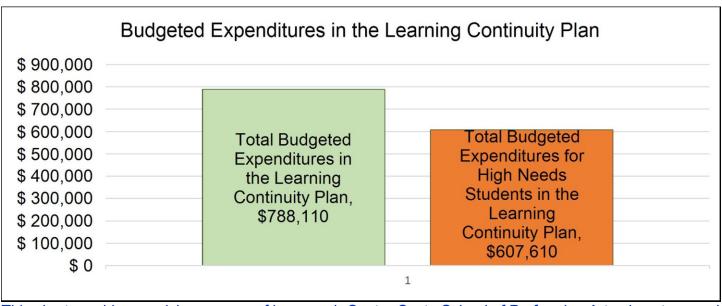

This chart provides a quick summary of how much Contra Costa School of Performing Arts plans to spend for planned actions and services in the Learning Continuity Plan for 2020-2021 and how much of the total is tied to increasing or improving services for high needs students.

Contra Costa School of Performing Arts plans to spend \$4,803,593 for the 2020-21 school year. Of that amount, \$788,110 is tied to actions/services in the Learning Continuity Plan and \$4,015,483 is not included in the Learning Continuity Plan. The budgeted expenditures that are not included in the Learning Continuity Plan will be used for the following: