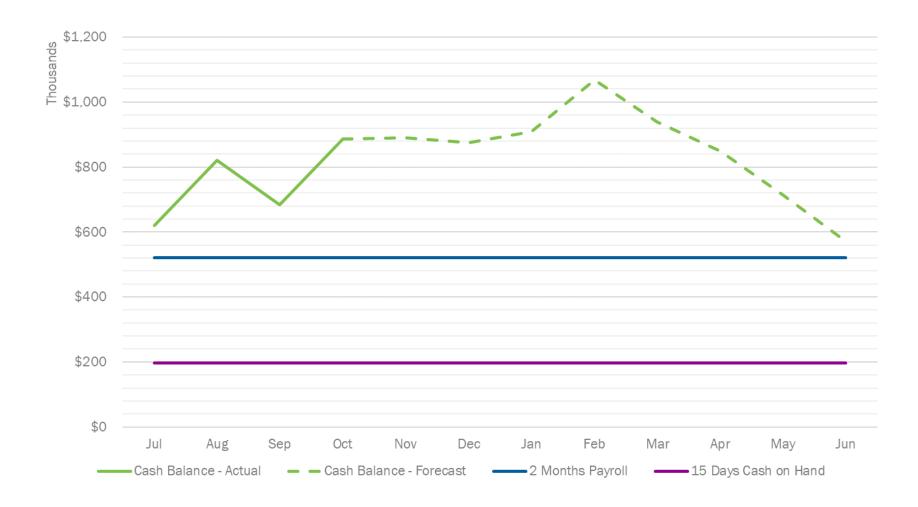

## October Financials

Section: III. Information Items Item: C. October Financials

Purpose: Discuss

Submitted by:

Related Material: CCSPA October Financials.pdf

|                                           |          | Actual    |         | YTD         | Budget                |                      |                     |                                         |                           |                       |                   |
|-------------------------------------------|----------|-----------|---------|-------------|-----------------------|----------------------|---------------------|-----------------------------------------|---------------------------|-----------------------|-------------------|
|                                           |          |           |         |             |                       |                      |                     | Previous<br>Forecast vs.                | Approved<br>Budget v2 vs. | Current               | % Current         |
|                                           | Aug      | Sep       | Oct     | Actual YTD  | Approved<br>Budget v2 | Previous<br>Forecast | Current<br>Forecast | Current<br>Forecast                     | Current<br>Forecast       | Forecast<br>Remaining | Forecast<br>Spent |
| SUMMARY                                   |          | ООР       |         | 7101441 112 |                       | . 0.00001            |                     | 1 0.000.01                              |                           |                       | - oponi           |
| Revenue                                   |          |           |         |             |                       |                      |                     |                                         |                           |                       |                   |
| LCFF Entitlement                          | 442,488  | 247,560   | 342,468 | 1,032,515   | 3,886,053             | 3,951,782            | 3,951,782           | -                                       | 65,729                    | 2,919,267             | 26%               |
| Federal Revenue                           | -        | -         | 174,008 | 174,008     | 78,323                | 77,765               | 280,754             | 202,989                                 | 202,431                   | 106,746               | 62%               |
| Other State Revenues                      | 14,439   | 23,435    | 56,400  | 105,873     | 822,404               | 826,023              | 573,595             | (252,429)                               | (248,809)                 | 467,722               | 18%               |
| Local Revenues                            | 1,787    | 2,491     | 120     | 4,884       | 149,120               | 147,713              | 147,713             | -                                       | (1,407)                   | 142,829               | 3%                |
| Fundraising and Grants                    | 21,787   | 19,681    | 6,253   | 48,681      | 150,000               | 150,000              | 150,000             | -                                       | -                         | 101,319               | 32%               |
| Total Revenue                             | 480,500  | 293,167   | 579,248 | 1,365,961   | 5,085,900             | 5,153,283            | 5,103,844           | (49,440)                                | 17,944                    | 3,737,883             | 27%               |
| Expenses                                  |          |           |         |             |                       |                      |                     |                                         |                           |                       |                   |
| Compensation and Benefits                 | 252,048  | 268,530   | 256,807 | 884,525     | 3,148,817             | 3,120,640            | 3,123,728           | (3,088)                                 | 25,088                    | 2,239,203             | 28%               |
| Books and Supplies                        | 5,940    | 22,995    | 5,676   | 85,283      | 333,926               | 330,426              | 330,426             | (0,000)                                 | 3,500                     | 245,143               | 26%               |
| Services and Other Operating Expenditures | 100,706  | 137,420   | 131,131 | 472,625     | 1,232,366             | 1,286,335            | 1,293,685           | (7,350)                                 | ,                         | 821,060               | 37%               |
| Depreciation                              | -        | -         | -       | -           | 55,754                | 55,754               | 55,754              | ( , , , , , , , , , , , , , , , , , , , | -                         | 55,754                | 0%                |
| Other Outflows                            | (47,492) | 20        | 289     | 613         | -                     | -                    | -                   | -                                       | -                         | (613)                 |                   |
| Total Expenses                            | 311,202  | 428,965   | 393,903 | 1,443,046   | 4,770,862             | 4,793,155            | 4,803,593           | (10,438)                                | (32,731)                  | 3,360,548             | 30%               |
| Operating Income                          | 169,299  | (135,798) | 185,344 | (77,085)    | 315,038               | 360,128              | 300,250             | (59,878)                                | (14,788)                  | 377,335               |                   |
|                                           | 140,200  | (100,100) | 100,011 | (11,000)    | 0.10,000              | 000,120              | 000,200             | (00,010)                                | (11,100)                  | 011,000               |                   |
| Fund Balance                              |          |           |         |             |                       |                      |                     |                                         |                           |                       |                   |
| Beginning Balance (Unaudited)             |          |           |         |             | 500,958               | 500,958              | 500,959             |                                         |                           |                       |                   |
| Operating Income                          |          |           |         |             | 315,038               | 360,128              | 300,250             |                                         |                           |                       |                   |
| Ending Fund Balance                       |          |           |         |             | 815,996               | 861,086              | 801,209             |                                         |                           |                       |                   |
| Fund Balance as a % of Expenses           |          |           |         |             | 17%                   | 18%                  | 17%                 |                                         |                           |                       |                   |
| Operating Income as a % of Expenses       |          |           |         |             | 7%                    | 8%                   | 6%                  |                                         |                           |                       |                   |
| Debt Service Coverage Ratio               |          |           |         |             | 2.51                  | 2.72                 | 2.44                |                                         |                           |                       |                   |