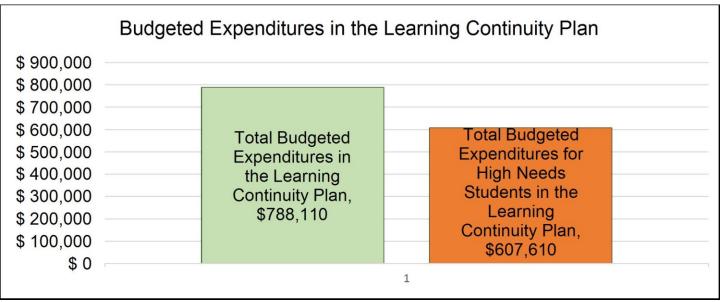

This chart provides a quick summary of how much Contra Costa School of Performing Arts plans to spend for planned actions and services in the Learning Continuity Plan for 2020-2021 and how much of the total is tied to increasing or improving services for high needs students.

Contra Costa School of Performing Arts plans to spend \$4,803,593 for the 2020-21 school year. Of that amount, \$788,110 is tied to actions/services in the Learning Continuity Plan and \$4,015,483 is not included in the Learning Continuity Plan. The budgeted expenditures that are not included in the Learning Continuity Plan will be used for the following:

# Increased or Improved Services for High Needs Students in in the Learning Continuity Plan for the 2020-2021 School Year

In 2020-21, Contra Costa School of Performing Arts is projecting it will receive \$204,952 based on the enrollment of foster youth, English learner, and low-income students. Contra Costa School of Performing Arts must describe how it intends to increase or improve services for high needs students in the Learning Continuity Plan. Contra Costa School of Performing Arts plans to spend \$607,610 towards meeting this requirement, as described in the Learning Continuity Plan.