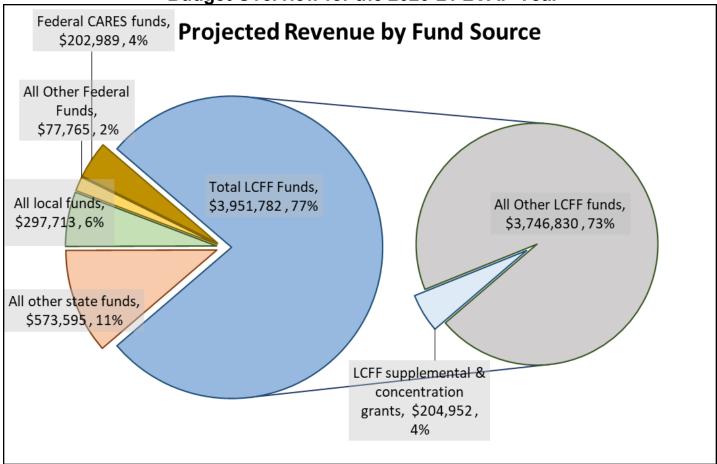

CDS Code: 07100740134114

School Year: 2020-2021

LEA contact information: Neil McChesney, Executive Director

School districts receive funding from different sources: state funds under the Local Control Funding Formula (LCFF), other state funds, local funds, and federal funds. LCFF funds include a base level of funding for all LEAs and extra funding - called "supplemental and concentration" grants - to LEAs based on the enrollment of high needs students (foster youth, English learners, and low-income students).

This chart shows the total general purpose revenue Contra Costa School of Performing Arts expects to receive in the coming year from all sources.

The total revenue projected for Contra Costa School of Performing Arts is \$5,103,844, of which \$3,951,782 is Local Control Funding Formula (LCFF), \$573,595 is other state funds, \$297,713 is local funds, and \$280,754 is federal funds. Of the \$280,754 in federal funds, \$202,989 are federal CARES Act funds. Of the \$3,951,782 in LCFF Funds, \$204,952 is generated based on the enrollment of high needs students (foster youth, English learner, and low-income students).