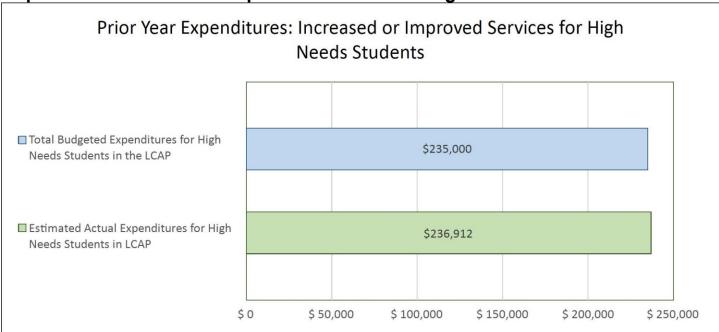

Update on Increased or Improved Services for High Needs Students in 2019-20

This chart compares what Contra Costa School of Performing Arts budgeted in the 2019-20 LCAP for actions and services that contributed to increasing or improving services for high needs students with what Contra Costa School of Performing Arts actually spent on actions and services that contributed to increasing or improving services for high needs students in the 2019-20 school year.

In 2019-20, Contra Costa School of Performing Arts's LCAP budgeted \$235,000 for planned actions to increase or improve services for high needs students. Contra Costa School of Performing Arts actually spent \$236,912 for actions to increase or improve services for high needs students in 2019-20.