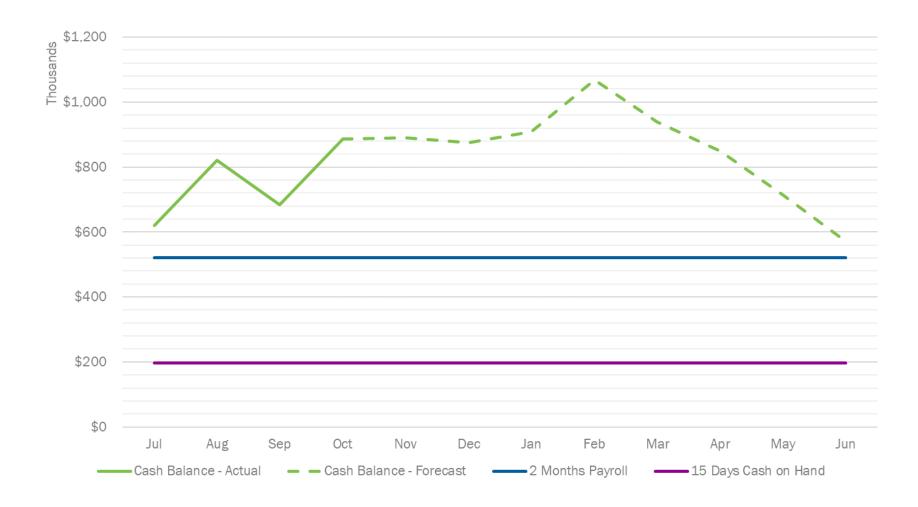

# 2020-21 Monthly Cash Balance

# School continues to be in a strong cash position