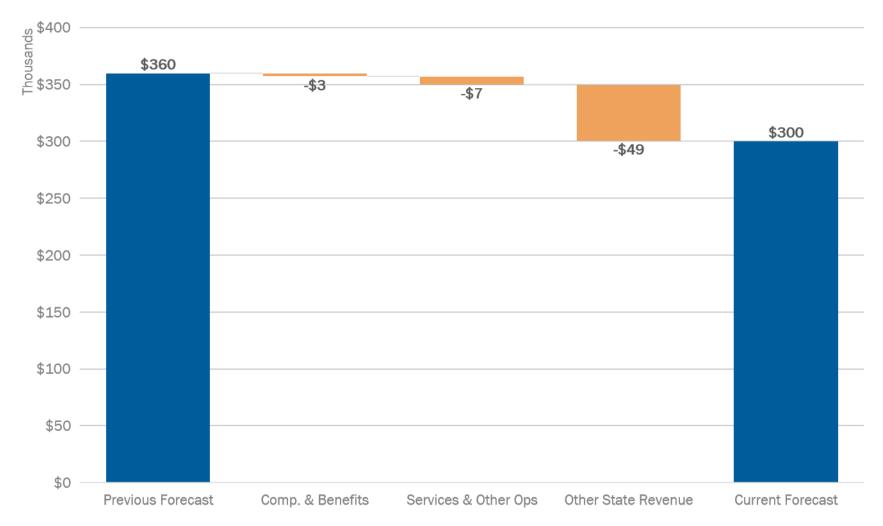

# **Operating income decreases 60K since previous forecast**

# **Board approves current forecast as first interim budget**

|                       |                              | 2020-21      | 2021-22   | 2022-23   |
|-----------------------|------------------------------|--------------|-----------|-----------|
|                       |                              | Current      | Projected | Projected |
|                       |                              | Forecast     | Budget    | Budget    |
|                       | LCFF Entitlement             | 3,951,782    | 4,520,609 | 4,888,125 |
|                       | Federal Revenue              | 280,754      | 81,634    | 90,822    |
| Revenue               | Other State Revenues         | 573,595      | 637,804   | 671,254   |
| Nevenue               | Local Revenues               | 147,713      | 193,026   | 208,117   |
|                       | Fundraising and Grants       | 150,000      | 159,680   | 166,044   |
|                       | Total Revenue                | 5,103,844    | 5,592,752 | 6,024,362 |
|                       | Compensation and Benefits    | 3,123,728    | 3,363,229 | 3,617,095 |
|                       | Books and Supplies           | 330,426      | 383,541   | 410,309   |
| Expenses              | Services and Other Operating | 1,293,685    | 1,650,664 | 1,841,668 |
| Lapenses              | Depreciation                 | 55,754       | 47,671    | 15,338    |
|                       | Other Outflows               | -            | -         | -         |
|                       | Total Expenses               | 4,803,593    | 5,445,104 | 5,884,410 |
|                       | Operating Income             | 300,250      | 147,648   | 139,952   |
|                       |                              |              |           |           |
|                       | Beginning Balance (Audited)  | 500,959      | 801,209   | 948,857   |
|                       | Operating Income             | 300,250      | 147,648   | 139,952   |
| Ending Fund Ba        | lance (incl. Depreciation)   | 801,209      | 948,857   | 1,088,809 |
| <b>Ending Fund Ba</b> | lance as % of Expenses       | 16.7%        | 17.4%     | 18.5%     |
|                       | Powered by I                 | BoardOnTrack |           |           |