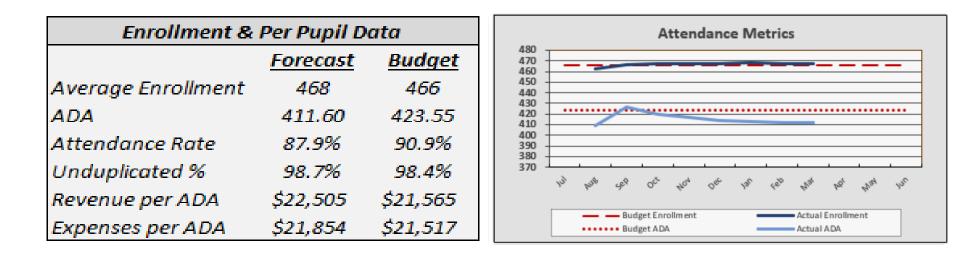

#### **Enrollment and Per Pupil Data**

#### **Attendance Metrics**

ADA per the P-2 is at 411.60 which is 11.95 ADA below original approved budget.

Revenue

State Aid-Rev Limit

Other State Revenue

Other Local Revenue

Federal Revenue

Total Revenue