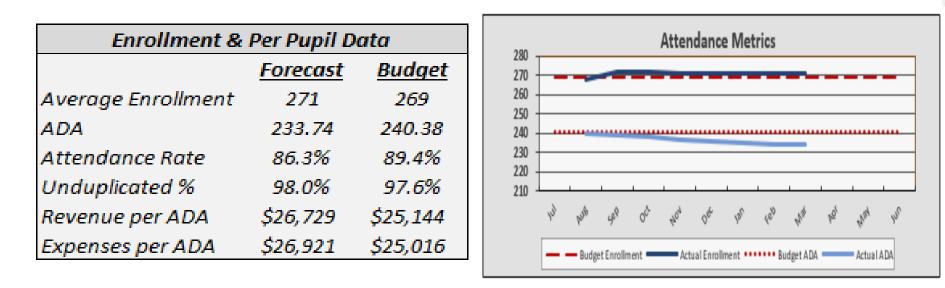

### **TEACH Prep Elementary School**

Monthly Financial Presentation – As of March 31st, 2025

**Enrollment and Per Pupil Data** 

**Attendance Metrics** 

ADA enrollment at P-2 is at 233.74 which is below the budgeted number by 6.64 ADA.

ADA per the P-2 is at 324.43 a decrease of 52.82 ADA from Budgeted.