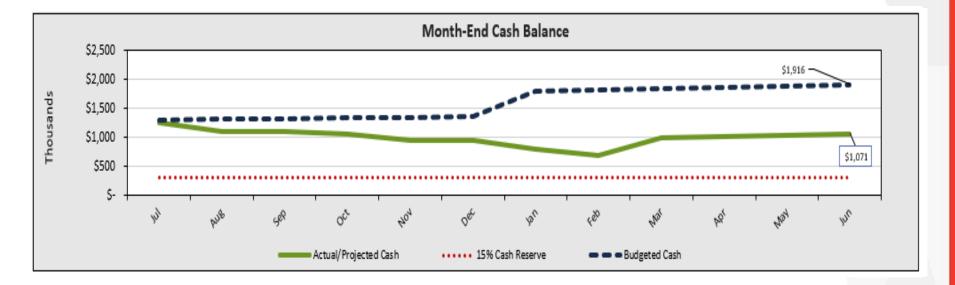

# TPS – Cash Balance

- Cash on hand of \$999.8k as of March Close.
- Cash projected at year-end of \$1.07MM.