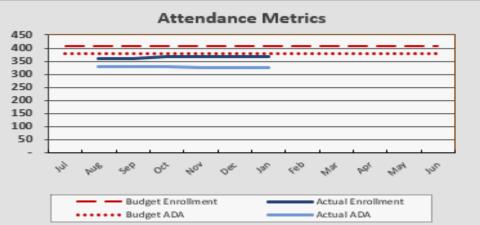

### **TEACH Prep Elementary School**

Monthly Financial Presentation – As of March 31st, 2025

**Enrollment and Per Pupil Data** 

**Attendance Metrics** 

ADA enrollment at P-2 is at 233.74 which is below the budgeted number by 6.64 ADA.