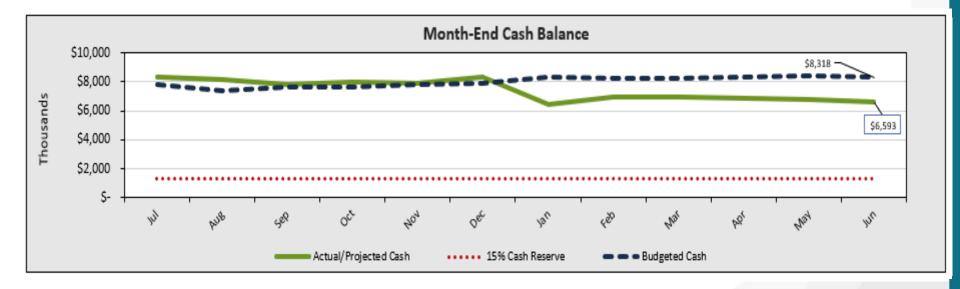

# TTHS – Cash Balance

Cash as of March close of \$6.95MM.

- Cash projected at year-end of \$6.59MM, which is 278 DCOH. 45 DCOH required by bond.
- The Base Rent Coverage Ratio is currently forecasted at 1.34, Bond requirement is 1.10-(Per Bond-Surplus plus Depreciation plus Management Fees plus Base Rent divided by Base Rent.)