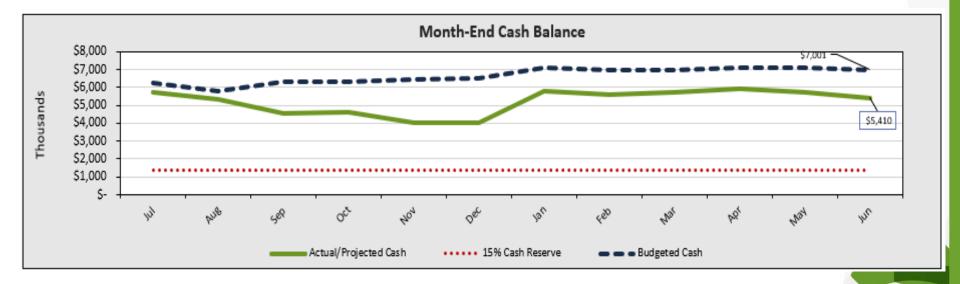

## TAT – Cash Balance

- Current Cash Balance as of March Close = \$5.75MM.
- Cash projected to end year at \$5.41MM, which is 220 DCOH. 45 DCOH required by the bond.
- The Base Rent Coverage Ratio is currently forecasted at 2.53- bond requirement is 1.10- (Per Bond- Net Income plus Depreciation plus Management Fees plus Base Rent Divided by Base Rent.)