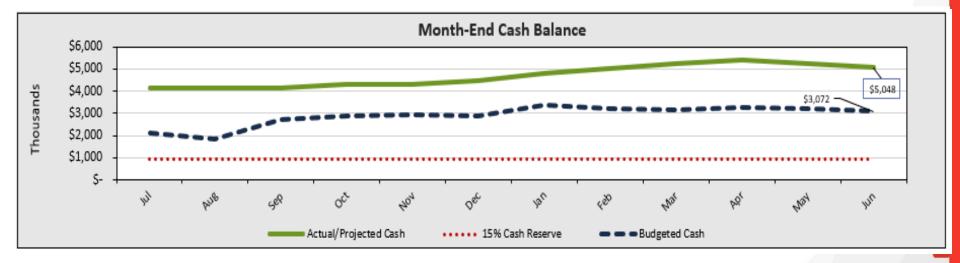

# TES – Cash Balance

- Cash on hand as of March close- \$5.24MM.
- Cash projected at year end of \$5.05MM, which is 293 DCOH. 45 DCOH required by bond.
- The Base Rent Coverage Ratio is currently forecasted at 2.14- Bond requirement is 1.10-(surplus plus depreciation plus management fees plus base rent divided by base rent.)