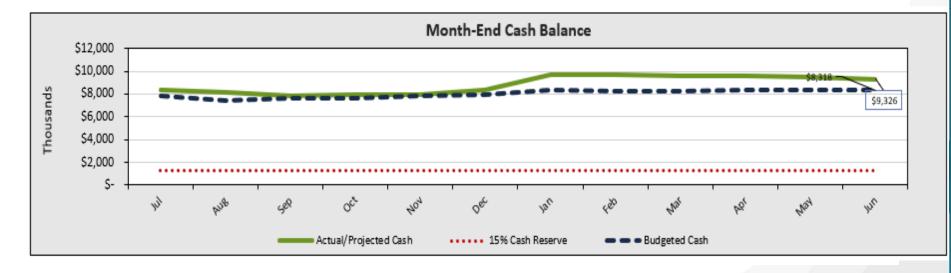

8,424              |            | 8,358,424                  | 8,972,735           |              |  |  |  |  |  |
| Ending Fund Balance       | <u>\$ 7,415,981</u> | <u>\$ 7,275,676</u>    |            | <u>\$ 7,958,510</u>        | <u>\$ 9,079,730</u> |              |  |  |  |  |  |
| As a % of Annual Expenses | 87.1%               | 81.2%                  |            | 93.4%                      | 101.3%              |              |  |  |  |  |  |



## TTHS – Cash Balance

• Cash as of December close of \$8.38MM.



- Cash projected at year-end of \$9.33MM, which is 400 DCOH. 45 DCOH required by bond.
- The Base Rent Coverage Ratio is currently forecasted at 1.67, Bond requirement is 1.10-(Per Bond-Surplus plus Depreciation plus Management Fees plus Base Rent divided by Base Rent.)







### **TEACH Prep Elementary School**

#### Monthly Financial Presentation – As of December 31<sup>st</sup>, 2024



### TES – Attendance Data and Metrics

#### **Enrollment and Per Pupil Data**

**Attendance Metrics** 



ADA per current enrollment is projected at 235.37 which is below the budgeted number by 5.01 ADA.



# TES – Revenue



|                     |              | Year-to-Date |                     | A                   | ır                |             |  |
|---------------------|--------------|--------------|---------------------|---------------------|-------------------|-------------|--|
|                     | Actual       | Budget       | Fav/(Unf)           | FY24-25<br>Forecast | FY24-25<br>Budget | Fav/(Unf)   |  |
| Revenue             |              |