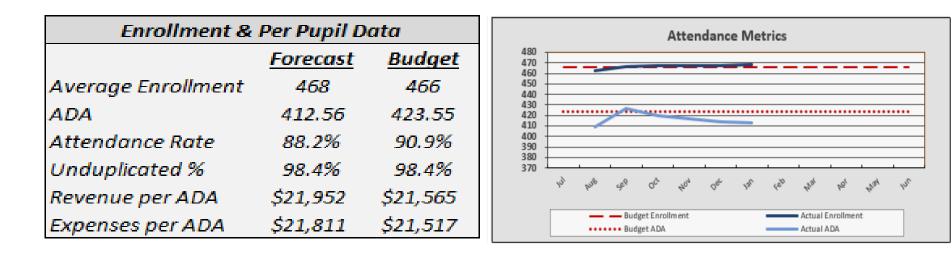

## TAT – Attendance Data and Metrics

**Enrollment and Per Pupil Data** 

#### **Attendance Metrics**

ADA per the most recent available enrollment number is at 412.56 which is 10.99 ADA below budgeted.