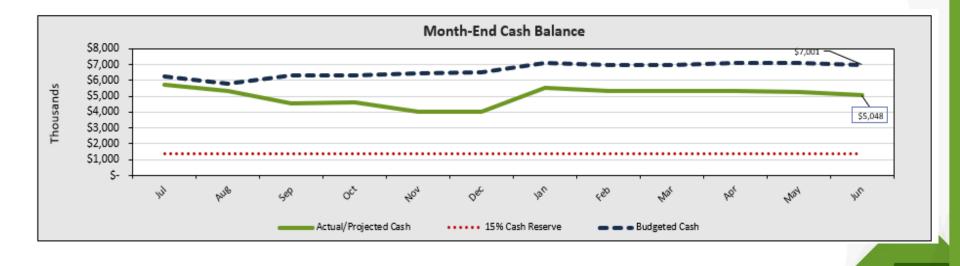

# TAT – Cash Balance

- Current Cash Balance as of December 31, Close-\$4.04MM.
- Cash projected to end year at \$5.05MM, which is 203 DCOH. 45 DCOH required by the bond.
- The Base Rent Coverage Ratio is currently forecasted at 2.30- bond requirement is 1.10- (Per Bond- Net Income plus Depreciation plus Management Fees plus Base Rent Divided by Base Rent.)