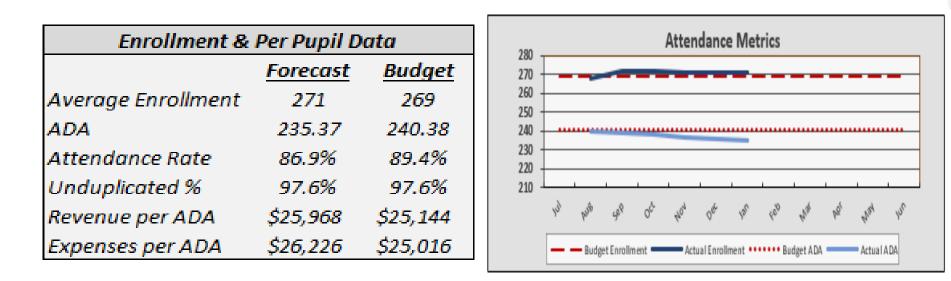

#### Enrollment and Per Pupil Data

#### **Attendance Metrics**

| Enrollment &      | Per Pupil D     | ata           | 450 -          | Attendance Metrics                             |
|-------------------|-----------------|---------------|----------------|------------------------------------------------|
|                   | <b>Forecast</b> | <u>Budget</u> | 400 - 350 -    |                                                |
| /erage Enrollment | 368             | 407           | 300 -<br>250 - |                                                |
| DA                | 324.89          | 377.25        | 200 -<br>150 - |                                                |
| Attendance Rate   | 88.3%           | 92.7%         | 100 -<br>50 -  |                                                |
| Induplicated %    | 95.7%           | 96.1%         | - 1            | 1 1 1 1 1 1 1 1 1 1 1 1 1 1 1 1 1 1 1          |
| evenue per ADA    | \$24,986        | \$24,033      |                |                                                |
| Expenses per ADA  | \$26,217        | \$23,749      |                | Budget Enrollment Actual Enrollment Actual ADA |

ADA per the most recent enrollment is projected at 324.89 a decrease of 52.36 ADA from Budgeted.