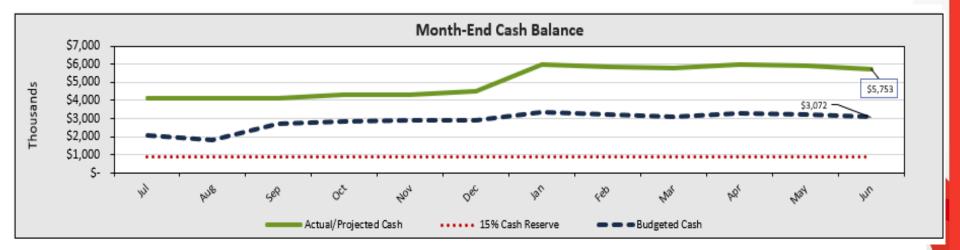

# TAT – Cash Balance

- Current Cash Balance as of December 31, Close-\$4.04MM.
- Cash projected to end year at \$5.05MM, which is 203 DCOH. 45 DCOH required by the bond.
- The Base Rent Coverage Ratio is currently forecasted at 2.30- bond requirement is 1.10- (Per Bond- Net Income plus Depreciation plus Management Fees plus Base Rent Divided by Base Rent.)