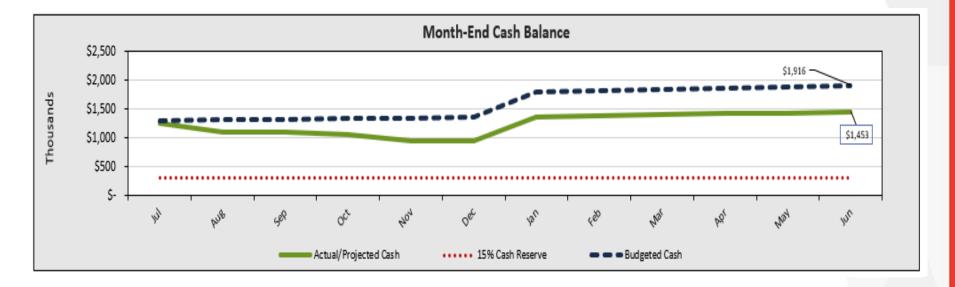

## TAT – Fund Balance

- Projected surplus of \$62.1k.
- Net assets projected at year-end of \$7.18MM= 79.8% of the operating budget.

|                           |                     | Year-to-Date        |            |  | Annual/Full Year |                |             |                       |           |        |  |  |
|---------------------------|---------------------|---------------------|------------|--|------------------|----------------|-------------|-----------------------|-----------|--------|--|--|
|                           |                     |                     |            |  |                  |                | F           | Y24-25                |           |        |  |  |
|                           | Actual              | Budget              | Fav/(Unf)  |  | FY24-25          |                | Budget      |                       | Fav/(Unf) |        |  |  |
|                           |                     |                     |            |  |                  |                |             |                       |           |        |  |  |
| Total Surplus(Deficit)    | \$ (801,003)        | \$ (1,392,749)      | \$ 591,747 |  | \$               | 62,130         | \$          | 20,476                | \$        | 41,654 |  |  |
| Beginning Fund Balance    | 7,116,527           | 7,116,527           |            |  | 7,1              | L16,527        | _7          | ,178,657              |           |        |  |  |
| Ending Fund Balance       | <u>\$ 6,315,524</u> | <u>\$ 5,723,778</u> |            |  | <u>\$ 7,1</u>    | <u>178,657</u> | <u>\$ 7</u> | <mark>,199,133</mark> |           |        |  |  |
| As a % of Annual Expenses | 70.2%               | 62.8%               |            |  |                  | 79.8%          |             | 79.0%                 |           |        |  |  |