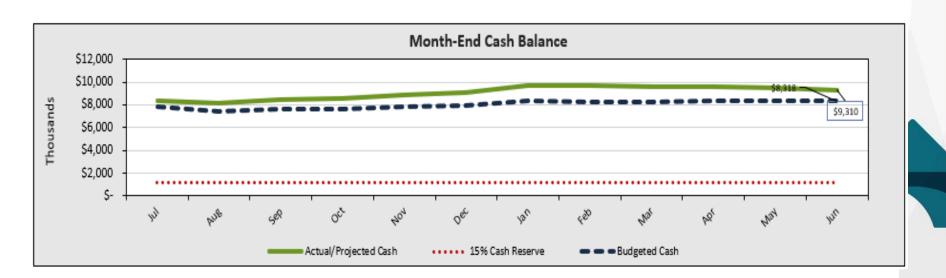

## TTHS - Cash Balance

- Cash as of August close of \$8.17MM.
- Cash projected at year-end of \$9.31MM, which is 427 DCOH. 45 DCOH required by bond.
- The Base Rent Coverage Ratio is currently forecasted at 2.28, Bond requirement is 1.10-(Per Bond-Surplus plus Depreciation plus Management Fees plus Base Rent divided by Base Rent.)