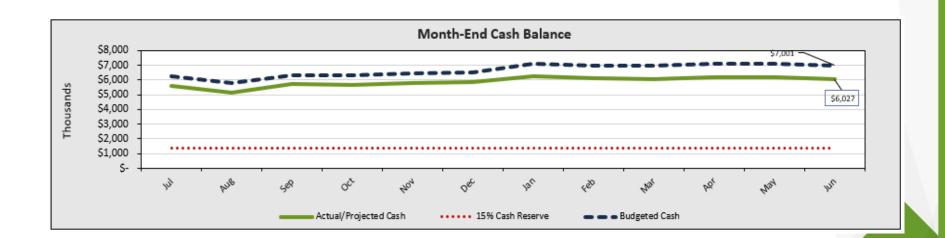

# TAT — Cash Balance

\*

- Current Cash Balance as of August 31, Close-\$5.16MM.
- Cash projected to end year at \$6.03MM, which is 238 DCOH. 45 DCOH required by the bond.
- The Base Rent Coverage Ratio is currently forecasted at 2.18- bond requirement is 1.10- (Per Bond- Net Income plus Depreciation plus Management Fees plus Base Rent Divided by Base Rent.)