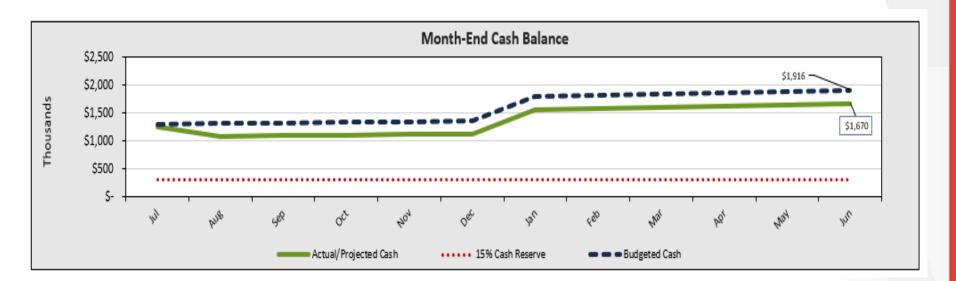

## TPS - Cash Balance

\*

- Cash on hand of \$1.08MM as of August Close.
- Cash projected at year-end of \$1.67MM.