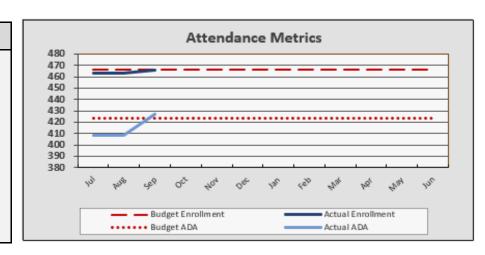

#### **Attendance Metrics**

| Enrollment & Per Pupil Data |          |          |  |  |  |  |  |  |
|-----------------------------|----------|----------|--|--|--|--|--|--|
|                             | Forecast | Budget   |  |  |  |  |  |  |
| Average Enrollment          | 466      | 466      |  |  |  |  |  |  |
| ADA                         | 426.59   | 423.55   |  |  |  |  |  |  |
| Attendance Rate             | 91.54%   | 90.89%   |  |  |  |  |  |  |
| Unduplicated %              | 98.4%    | 98.4%    |  |  |  |  |  |  |
| Revenue per ADA             | \$21,555 | \$21,565 |  |  |  |  |  |  |
| Expenses per ADA            | \$21,698 | \$21,517 |  |  |  |  |  |  |

ADA per the most recent available enrollment numbers is at 426.59 which is 3.04 ADA above budgeted.