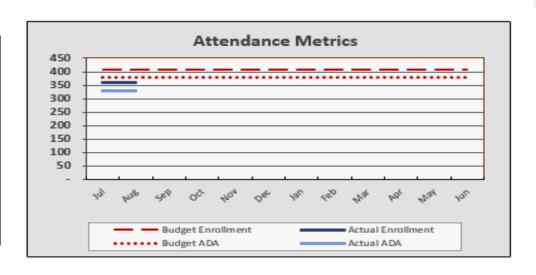

### Enrollment and Per Pupil Data

| Enrollment & Per Pupil Data |                 |          |  |  |  |  |
|-----------------------------|-----------------|----------|--|--|--|--|
|                             | <b>Forecast</b> | Budget   |  |  |  |  |
| Average Enrollment          | 360             | 407      |  |  |  |  |
| ADA                         | 328.48          | 377.25   |  |  |  |  |
| Attendance Rate             | 91.2%           | 92.7%    |  |  |  |  |
| Unduplicated %              | 96.1%           | 96.1%    |  |  |  |  |
| Revenue per ADA             | \$24,551        | \$24,033 |  |  |  |  |
| Expenses per ADA            | \$26,338        | \$23,749 |  |  |  |  |

### **Attendance Metrics**

ADA per the most recent enrollment is projected at 328.48 a decrease of 48.77 ADA from Budgeted.