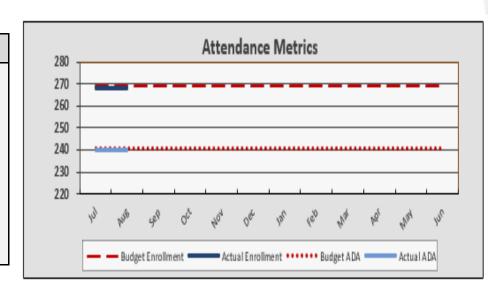

### **Attendance Metrics**

| Plot Area Plot Area |                 |          |  |  |  |  |  |
|---------------------|-----------------|----------|--|--|--|--|--|
| 1 loca and          | <b>Forecast</b> | Budget   |  |  |  |  |  |
| Average Enrollment  | 268             | 269      |  |  |  |  |  |
| ADA                 | 244.67          | 240.38   |  |  |  |  |  |
| Attendance Rate     | 91.3%           | 89.4%    |  |  |  |  |  |
| Unduplicated %      | 97.6%           | 97.6%    |  |  |  |  |  |
| Revenue per ADA     | \$25,018        | \$25,144 |  |  |  |  |  |
| Expenses per ADA    | \$24,893        | \$25,016 |  |  |  |  |  |

ADA per current enrollment is projected at 244.67 which is above the budgeted number by 4.29 ADA.