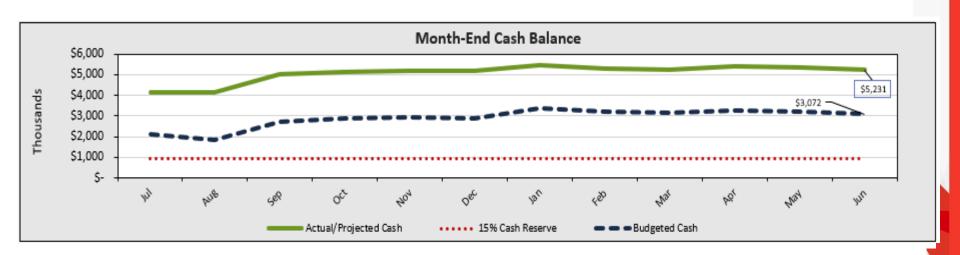

# TES — Cash Balance

- Cash on hand as of August close- \$4.13MM.
- Cash projected at year end of \$5.23MM, which is 313 DCOH. 45 DCOH required by bond.
- The Base Rent Coverage Ratio is currently forecasted at 2.32- Bond requirement is 1.10-(surplus plus depreciation plus management fees plus base rent divided by base rent.)