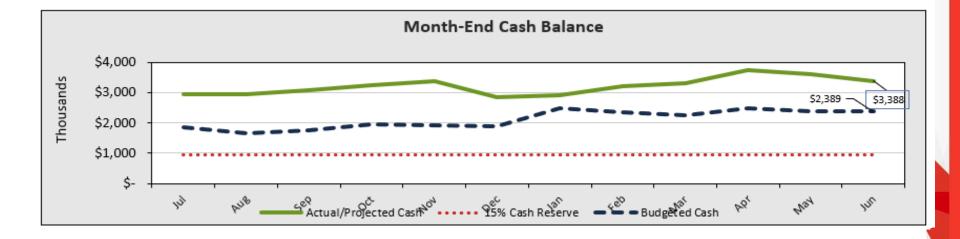

| TEACH Inc. Board Summaries April 30, 2024                  |      |                                                                               |    |             |    |             |              |           |  |  |  |
|------------------------------------------------------------|------|-------------------------------------------------------------------------------|----|-------------|----|-------------|--------------|-----------|--|--|--|
|                                                            |      |                                                                               |    |             |    |             |              |           |  |  |  |
|                                                            | Acad | TEACH TEACH TEACH TEACH mey of Technologies Tech Charter High Prep Elementary |    |             |    |             | TEACH<br>CMO |           |  |  |  |
| Revenue Projected                                          | \$   | 9,444,551                                                                     | \$ | 9,201,127   | \$ | 6,950,056   | \$           | 2,539,080 |  |  |  |
| Expenses Projected                                         |      | 9,131,128                                                                     |    | 9,025,786   |    | 6,337,580   |              | 2,243,691 |  |  |  |
| Surplus/Deficit                                            |      | 313,423                                                                       |    | 175,341     |    | 612,476     |              | 295,389   |  |  |  |
| Beginning Fund Balance                                     |      | 6,872,276                                                                     |    | 8,322,978   |    | 2,657,197   |              | 242,865   |  |  |  |
| Ending Fund Balance                                        | \$   | 7,185,699                                                                     | \$ | 8,498,319   | \$ | 3,269,673   | \$           | 538,254   |  |  |  |
| Cash Projected @ 6/30/2024                                 | \$   | 5,556,631                                                                     | \$ | 8,098,812   | \$ | 3,388,392   | \$           | 1,214,851 |  |  |  |
| Enrollment/ Average Daily Attendance                       |      | 455/ 413.52                                                                   |    | 394/ 365.20 |    | 275/ 239.47 |              |           |  |  |  |
| Average Daily Cash On Hand Projected<br>@ 6/30/24 (45 req) |      | 222                                                                           |    | 328         |    | 195         |              |           |  |  |  |
| Base Rent Coverage Ratio ( 1.1 req)                        |      | 2.50                                                                          |    | 2.32        |    | 3.05        |              |           |  |  |  |
| Current Operating Cash Balance as of<br>4/30/24            | \$   | 5,836,142                                                                     | \$ | 8,343,780   | \$ | 3,758,472   | \$           | 1,154,602 |  |  |  |