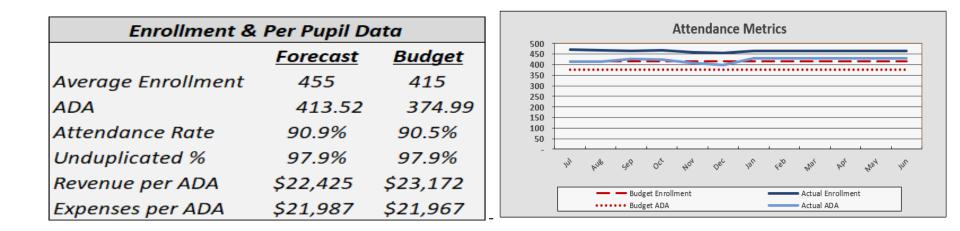

## Enrollment and Per Pupil Data

## **Attendance Metrics**

ADA Based on first two months ADA is +38.53 above budget.