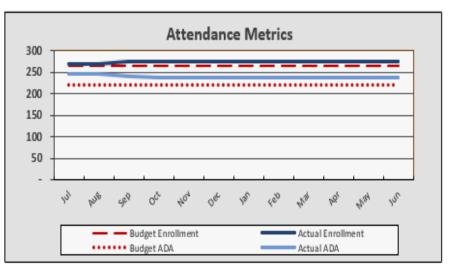

## **Attendance Metrics**

ADA Based on first two months ADA is +38.53 above budget.