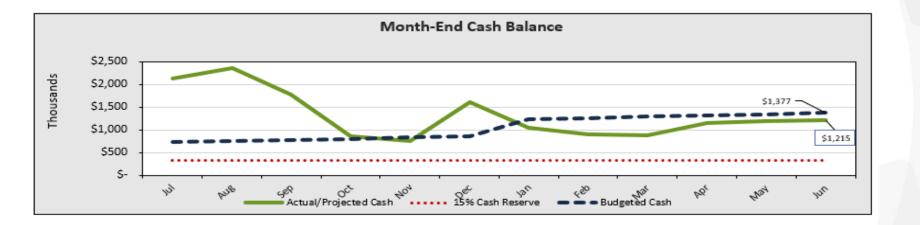

| TEACH Inc. Board Summaries April 30, 2024                  |      |                                                                               |    |             |    |             |              |           |  |  |  |
|------------------------------------------------------------|------|-------------------------------------------------------------------------------|----|-------------|----|-------------|--------------|-----------|--|--|--|
|                                                            |      |                                                                               |    |             |    |             |              |           |  |  |  |
|                                                            | Acad | TEACH TEACH TEACH TEACH mey of Technologies Tech Charter High Prep Elementary |    |             |    |             | TEACH<br>CMO |           |  |  |  |
| Revenue Projected                                          | \$   | 9,444,551                                                                     | \$ | 9,201,127   | \$ | 6,950,056   | \$           | 2,539,080 |  |  |  |
| Expenses Projected                                         |      | 9,131,128                                                                     |    | 9,025,786   |    | 6,337,580   |              | 2,243,691 |  |  |  |
| Surplus/Deficit                                            |      | 313,423                                                                       |    | 175,341     |    | 612,476     |              | 295,389   |  |  |  |
| Beginning Fund Balance                                     |      | 6,872,276                                                                     |    | 8,322,978   |    | 2,657,197   |              | 242,865   |  |  |  |
| Ending Fund Balance                                        | \$   | 7,185,699                                                                     | \$ | 8,498,319   | \$ | 3,269,673   | \$           | 538,254   |  |  |  |
| Cash Projected @ 6/30/2024                                 | \$   | 5,556,631                                                                     | \$ | 8,098,812   | \$ | 3,388,392   | \$           | 1,214,851 |  |  |  |
| Enrollment/ Average Daily Attendance                       |      | 455/ 413.52                                                                   |    | 394/ 365.20 |    | 275/ 239.47 |              |           |  |  |  |
| Average Daily Cash On Hand Projected<br>@ 6/30/24 (45 req) |      | 222                                                                           |    | 328         |    | 195         |              |           |  |  |  |
| Base Rent Coverage Ratio ( 1.1 req)                        |      | 2.50                                                                          |    | 2.32        |    | 3.05        |              |           |  |  |  |
| Current Operating Cash Balance as of<br>4/30/24            | \$   | 5,836,142                                                                     | \$ | 8,343,780   | \$ | 3,758,472   | \$           | 1,154,602 |  |  |  |