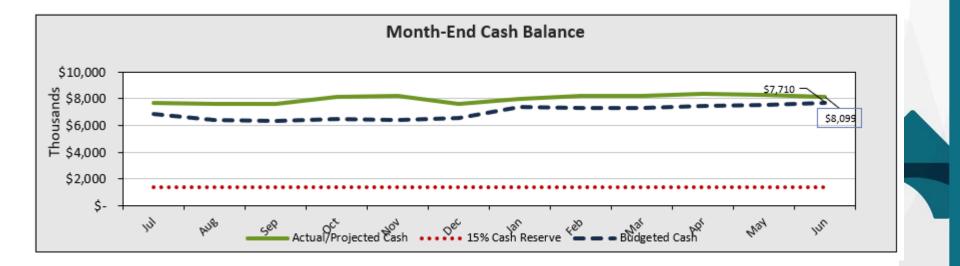

## TAT – Cash Balance

- Current Cash Balance as of April Close-\$6.03MM.
- Positive Cash Balance projected at year-end at \$5.56MM/ 222 DCOH- which is above 45-DCOH bond requirement.
- The Base Rent Coverage Ratio is currently forecasted at 2.50- bond requirement is 1.10- (Per Bond- Net Income plus Depreciation plus Management Fees plus Base Rent Divided by Base Rent.)