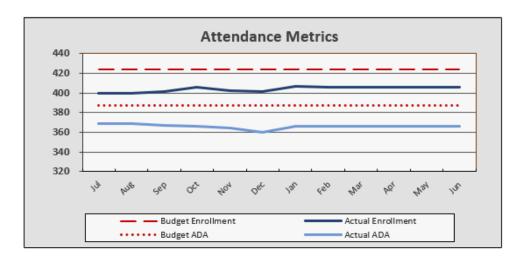

## **Attendance Metrics**

ADA Based on first two months ADA is +38.53 above budget.