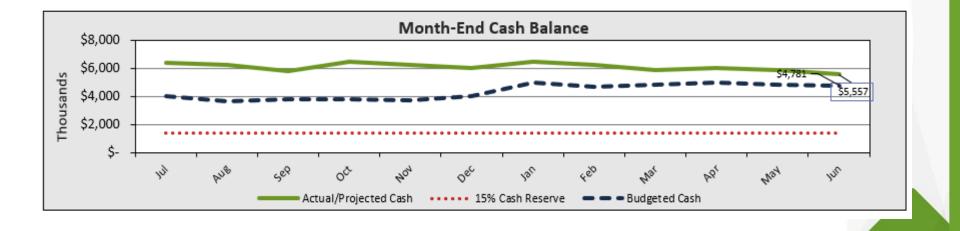

## TAT – Cash Balance

- Current Cash Balance as of April Close-\$6.03MM.
- Positive Cash Balance projected at year-end at \$5.56MM/ 222 DCOH- which is above 45-DCOH bond requirement.
- The Base Rent Coverage Ratio is currently forecasted at 2.50- bond requirement is 1.10- (Per Bond- Net Income plus Depreciation plus Management Fees plus Base Rent Divided by Base Rent.)