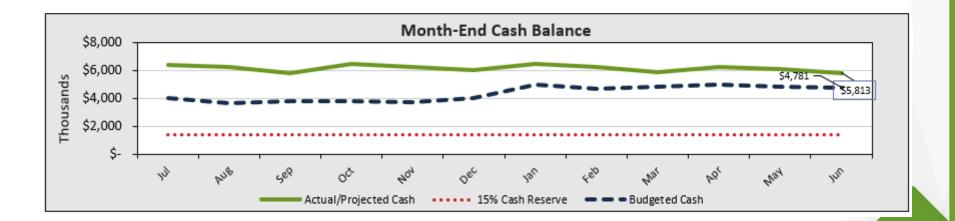

# TAT — Cash Balance

\*

- Current Cash Balance as of March Close-\$5.84MM.
- Positive Cash Balance projected at year-end at \$5.81MM/ 229 DCOH- which is above 45-DCOH bond requirement.
- The Base Rent Coverage Ratio is currently forecasted at 2.20- bond requirement is 1.10- (Per Bond- Net Income plus Depreciation plus Management Fees plus Base Rent Divided by Base Rent.)