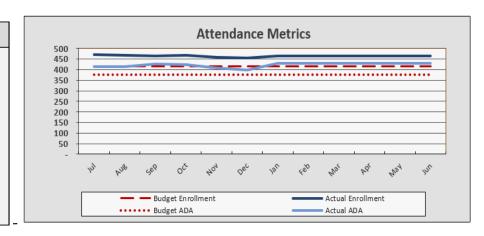

# TAT — Cash Balance

\*

- Current Cash Balance as of March Close-\$5.84MM.
- Positive Cash Balance projected at year-end at \$5.81MM/ 229 DCOH- which is above 45-DCOH bond requirement.
- The Base Rent Coverage Ratio is currently forecasted at 2.20- bond requirement is 1.10- (Per Bond- Net Income plus Depreciation plus Management Fees plus Base Rent Divided by Base Rent.)

### **Attendance Metrics**

ADA projected at 365.20 based on current ADA which is a decrease of 22.08 from Budgeted.