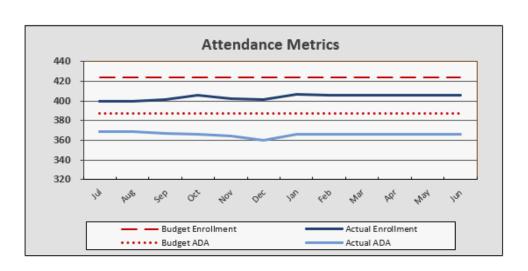

### **Attendance Metrics**

ADA projected at 365.20 based on current ADA which is a decrease of 22.08 from Budgeted.