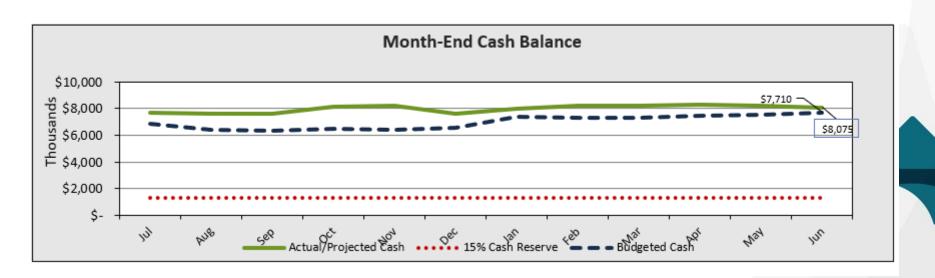

## TTHS - Cash Balance

\*

- Cash as of March close of \$8.24MM.
- Positive Cash Balance projected at year-end at \$8.08MM/329 DCOH.
- The Base Rent Coverage Ratio is currently forecasted at 2.27, Bond requirement is 1.10-(Per Bond-Surplus plus Depreciation plus Management Fees plus Base Rent divided by Base Rent.)