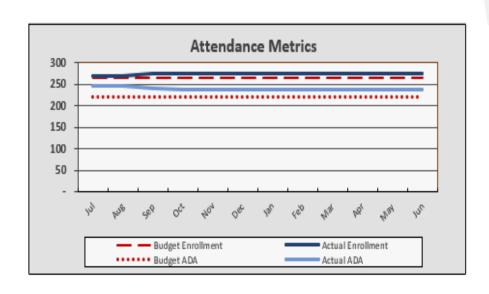

## TAT – Attendance Data and Metrics

**Enrollment and Per Pupil Data** 

**Attendance Metrics** 

| Enrollment & Per Pupil Data |                 |               |  |  |  |  |  |  |
|-----------------------------|-----------------|---------------|--|--|--|--|--|--|
|                             | <b>Forecast</b> | <u>Budget</u> |  |  |  |  |  |  |
| Average Enrollment          | 455             | 415           |  |  |  |  |  |  |
| ADA                         | 413.52          | 374.99        |  |  |  |  |  |  |
| Attendance Rate             | 90.9%           | 90.5%         |  |  |  |  |  |  |
| Unduplicated %              | 97.9%           | 97.9%         |  |  |  |  |  |  |
| Revenue per ADA             | \$22,425        | \$23,172      |  |  |  |  |  |  |
| Expenses per ADA            | \$21,987        | \$21,967      |  |  |  |  |  |  |

ADA Based on first two months ADA is +38.53 above budget.