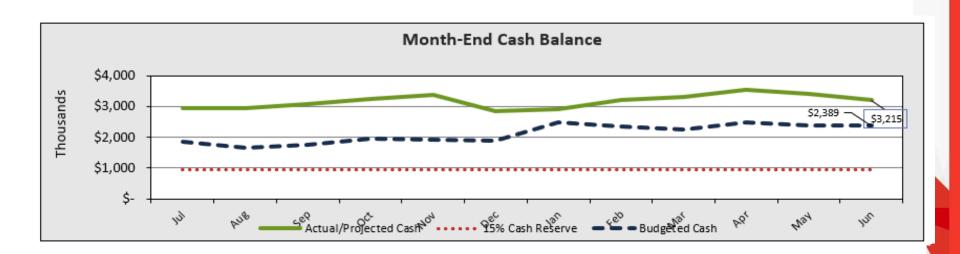

# TAT — Cash Balance

\*

- Current Cash Balance as of March Close-\$5.84MM.
- Positive Cash Balance projected at year-end at \$5.81MM/ 229 DCOH- which is above 45-DCOH bond requirement.
- The Base Rent Coverage Ratio is currently forecasted at 2.20- bond requirement is 1.10- (Per Bond- Net Income plus Depreciation plus Management Fees plus Base Rent Divided by Base Rent.)