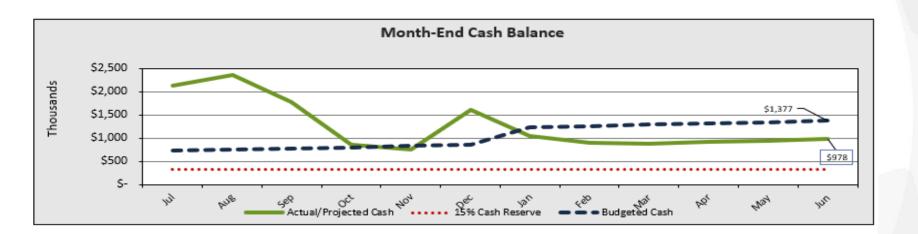

# TES— Cash Balance

- Cash on hand as of March close- \$3.32MM.
- Positive Cash Balance projected at year-end at \$3.21MM/ 184 DCOH.
- The Base Rent Coverage Ratio is currently forecasted at 2.84- Bond requirement is 1.10- (surplus plus depreciation plus management fees plus base rent divided by base rent.)