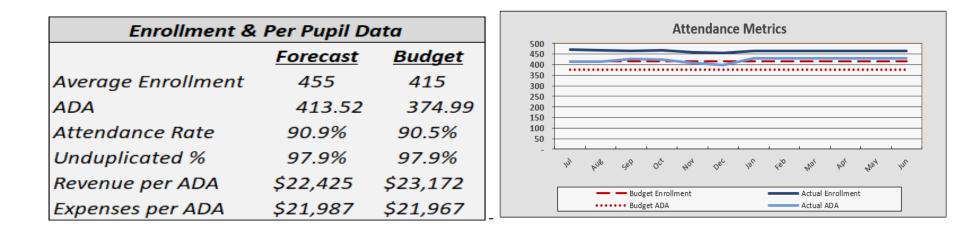

### **Enrollment and Per Pupil Data**

Attendance Metrics

| Enrollment &       | & Per Pupil | Data         |
|--------------------|-------------|--------------|
|                    | Forecast    | Budget       |
| Average Enrollment | 394         | 424          |
| ADA                | 365.20      | 387.28       |
| Attendance Rate    | 92.7%       | 90.1%        |
| Unduplicated %     | 96.0%       | <u>96.0%</u> |
| Revenue per ADA    | \$24,746    | \$24,617     |
| Expenses per ADA   | \$24,255    | \$23,278     |

ADA projected at 365.20 based on current ADA which is a decrease of 22.08 from Budgeted.

TTHS - FEACH Public Schools - TEACH Regular Board Meeting - Agenda - Tuesday March 26, 2024 at 5:00 PM

|                     |                 | Yea | ar-to-Date |    |           |    | An        | nu | al/Full Yea | r  |           |
|---------------------|-----------------|-----|------------|----|-----------|----|-----------|----|-------------|----|-----------|
|                     | Actual          |     | Budget     | F  | av/(Unf)  |    | Forecast  |    | Budget      | F  | av/(Unf)  |
| Revenue             |                 |     |            |    |           |    |           |    |             |    |           |
| State Aid-Rev Limit | \$<br>3,709,229 | \$  | 3,699,415  | \$ | 9,814     | \$ | 6,272,499 | \$ | 6,663,264   | \$ | (390,765) |
| Federal Revenue     | 261,966         |     | 466,293    |    | (204,326) |    | 668,098   |    | 760,911     |    | (92,812)  |
| Other State Revenue | 383,876         |     | 937,558    |    | (553,682) |    | 1,665,329 |    | 1,862,049   |    | (196,721) |
| Other Local Revenue | <br>348,848     | _   | 164,962    |    | 183,886   |    | 431,329   |    | 247,443     |    | 183,886   |
| Total Revenue       | \$<br>4,703,920 | \$  | 5,268,228  | \$ | (564,308) | \$ | 9,037,256 | \$ | 9,533,667   | \$ | (496,411) |