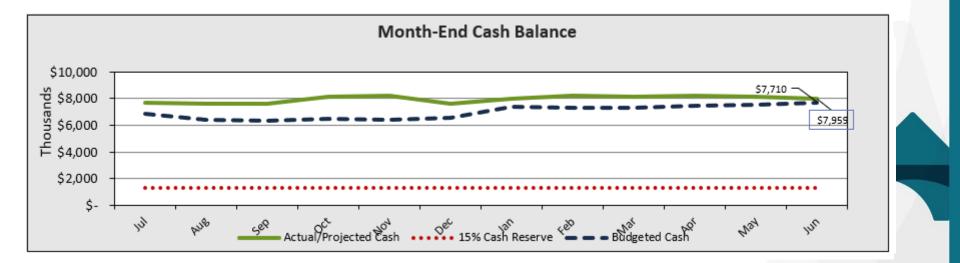

# TAT – Cash Balance

- Current Cash Balance as of February Close-\$6.21MM.
- Positive Cash Balance projected at year-end at \$6.0MM/ 241 DCOH- which is above 45-DCOH bond requirement.
- The Base Rent Coverage Ratio is currently forecasted at 2.35- bond requirement is 1.10- (Per Bond- Net Income plus Depreciation plus Management Fees plus Base Rent Divided by Base Rent.)