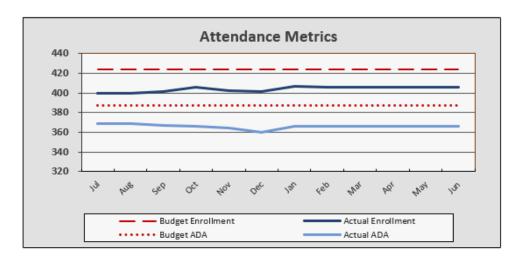

### **Attendance Metrics**

ADA Based on first two months ADA is +38.53 above budget.