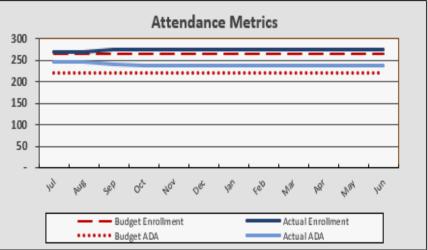

## TAT – Attendance Data and Metrics

**Enrollment and Per Pupil Data** 

### **Attendance Metrics**

ADA Based on first two months ADA is +38.53 above budget.

### **Enrollment and Per Pupil Data**

Attendance Metrics

| Enrollment &       | & Per Pupil | Data         |
|--------------------|-------------|--------------|
|                    | Forecast    | Budget       |
| Average Enrollment | 394         | 424          |
| ADA                | 365.20      | 387.28       |
| Attendance Rate    | 92.7%       | 90.1%        |
| Unduplicated %     | 96.0%       | <u>96.0%</u> |
| Revenue per ADA    | \$24,746    | \$24,617     |
| Expenses per ADA   | \$24,255    | \$23,278     |

ADA projected at 365.20 based on current ADA which is a decrease of 22.08 from Budgeted.

TTHS - FEACH Public Schools - TEACH Regular Board Meeting - Agenda - Tuesday March 26, 2024 at 5:00 PM

|                     |                 | Yea | ar-to-Date |    |           |    | An        | nu | al/Full Yea | r  |           |
|---------------------|-----------------|-----|------------|----|-----------|----|-----------|----|-------------|----|-----------|
|                     | Actual          |     | Budget     | F  | av/(Unf)  |    | Forecast  |    | Budget      | F  | av/(Unf)  |
| Revenue             |                 |     |            |    |           |    |           |    |             |    |           |
| State Aid-Rev Limit | \$<br>3,709,229 | \$  | 3,699,415  | \$ | 9,814     | \$ | 6,272,499 | \$ | 6,663,264   | \$ | (390,765) |
| Federal Revenue     | 261,966         |     | 466,293    |    | (204,326) |    | 668,098   |    | 760,911     |    | (92,812)  |
| Other State Revenue | 383,876         |     | 937,558    |    | (553,682) |    | 1,665,329 |    | 1,862,049   |    | (196,721) |
| Other Local Revenue | <br>348,848     | _   | 164,962    |    | 183,886   |    | 431,329   |    | 247,443     |    | 183,886   |
| Total Revenue       | \$<br>4,703,920 | \$  | 5,268,228  | \$ | (564,308) | \$ | 9,037,256 | \$ | 9,533,667   | \$ | (496,411) |