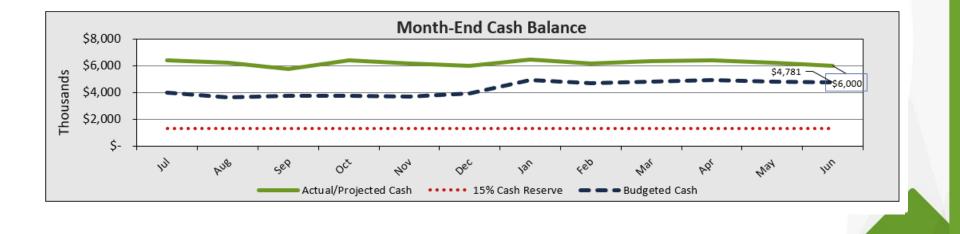

## TTHS – Cash Balance

- Cash as of February close of \$8.23MM.
- Positive Cash Balance projected at year-end at \$7.96MM/328 DCOH.
- The Base Rent Coverage Ratio is currently forecasted at 2.30, Bond requirement is 1.10-(Per Bond-Surplus plus Depreciation plus Management Fees plus Base Rent divided by Base Rent.)