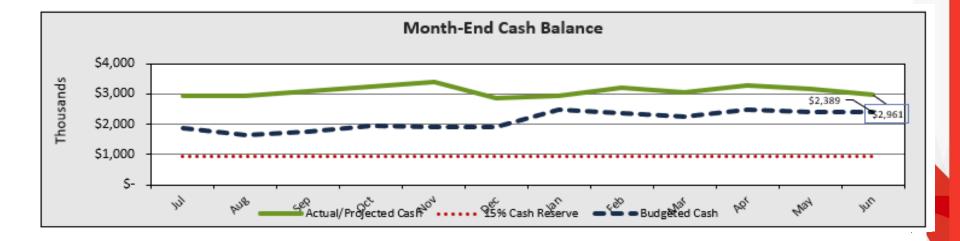

# TAT – Cash Balance

- Current Cash Balance as of February Close-\$6.21MM.
- Positive Cash Balance projected at year-end at \$6.0MM/ 241 DCOH- which is above 45-DCOH bond requirement.
- The Base Rent Coverage Ratio is currently forecasted at 2.35- bond requirement is 1.10- (Per Bond- Net Income plus Depreciation plus Management Fees plus Base Rent Divided by Base Rent.)