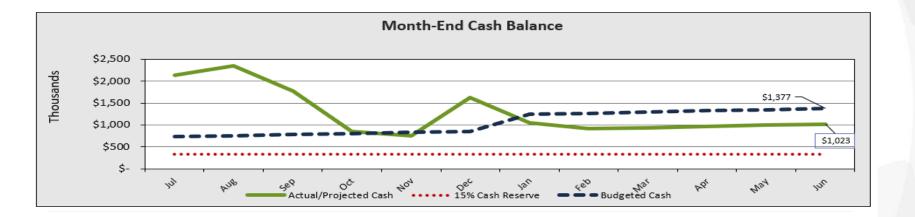

# TEACH Public Schools - TEACH Regular Board Meeting - Agenda - Tuesday March 26, 2024 at 5:00 PM TPS – Cash Balance

- Cash on hand of \$911MM as of February Close.
- Positive Cash Balance projected at year-end at \$1.02MM.