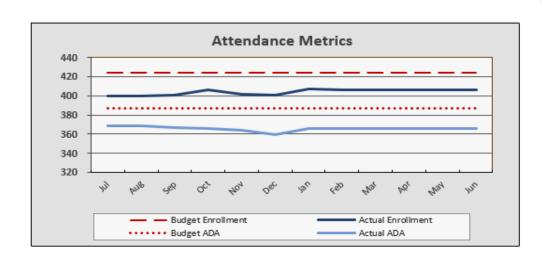

## Enrollment and Per Pupil Data

| Enrollment & Per Pupil Data |                 |          |  |  |  |
|-----------------------------|-----------------|----------|--|--|--|
|                             | <b>Forecast</b> | Budget   |  |  |  |
| Average Enrollment          | 394             | 424      |  |  |  |
| ADA                         | 365.20          | 387.28   |  |  |  |
| Attendance Rate             | 92.7%           | 90.1%    |  |  |  |
| Unduplicated %              | 96.0%           | 96.0%    |  |  |  |
| Revenue per ADA             | \$24,800        | \$23,386 |  |  |  |
| Expenses per ADA            | \$23,910        | \$24,009 |  |  |  |

### **Attendance Metrics**

ADA projected at 365.20 through December, decrease of 22.18 from Budget.