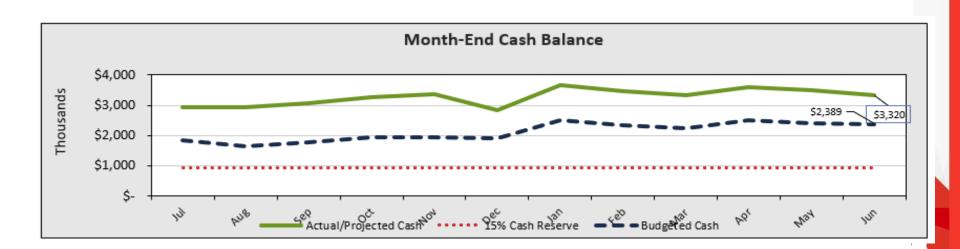

# TAT — Cash Balance

\*

- Current Cash Balance as of January Close-\$6.18MM.
- Positive Cash Balance projected at year-end at \$6.06MM/ 245 DCOH- which is above 45-DCOH bond requirement.
- The Base Rent Coverage Ratio is currently forecasted at 2.48- bond requirement is 1.10- (Per Bond- Net Income plus Depreciation plus Management Fees plus Base Rent Divided by Base Rent.)