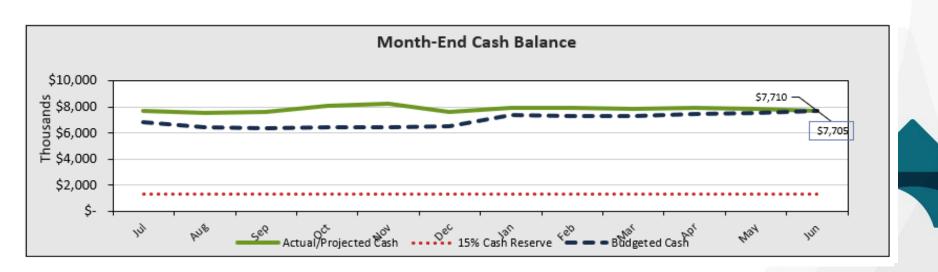

# TTHS - Cash Balance

- Cash as of January close of \$7.96MM.
- Positive Cash Balance projected at year-end at \$7.70MM/ 322 DCOH.
- The Base Rent Coverage Ratio is currently forecasted at 2.48, Bond requirement is 1.10-(Per Bond-Surplus plus Depreciation plus Management Fees plus Base Rent divided by Base Rent.)