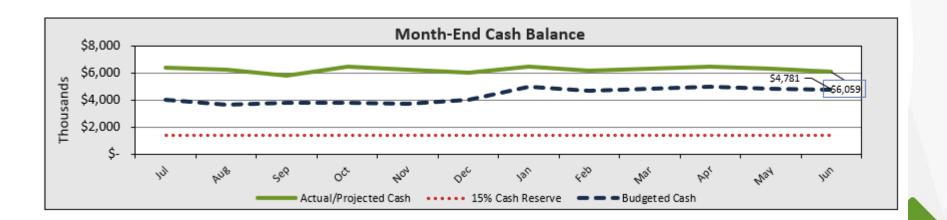

# TAT — Cash Balance

\*

- Current Cash Balance as of January Close-\$6.18MM.
- Positive Cash Balance projected at year-end at \$6.06MM/ 245 DCOH- which is above 45-DCOH bond requirement.
- The Base Rent Coverage Ratio is currently forecasted at 2.48- bond requirement is 1.10- (Per Bond- Net Income plus Depreciation plus Management Fees plus Base Rent Divided by Base Rent.)