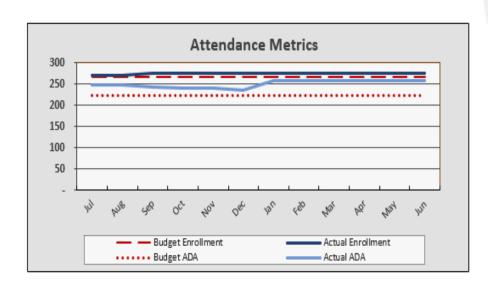

# TAT – Attendance Data and Metrics

**Enrollment and Per Pupil Data** 

**Attendance Metrics** 

| Enrollment & Per Pupil Data |          |          |  |  |  |  |  |  |
|-----------------------------|----------|----------|--|--|--|--|--|--|
|                             | Forecast | Budget   |  |  |  |  |  |  |
| Average Enrollment          | 455      | 415      |  |  |  |  |  |  |
| ADA                         | 413.52   | 374.99   |  |  |  |  |  |  |
| Attendance Rate             | 90.9%    | 90.5%    |  |  |  |  |  |  |
| Unduplicated %              | 97.9%    | 97.9%    |  |  |  |  |  |  |
| Revenue per ADA             | \$22,530 | \$23,172 |  |  |  |  |  |  |
| Expenses per ADA            | \$21,819 | \$21,967 |  |  |  |  |  |  |

ADA is through December. ADA is +38.53 above budget.