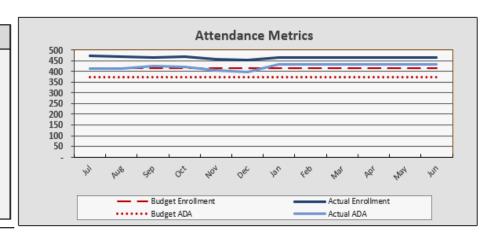

# TAT – Attendance Data and Metrics

**Enrollment and Per Pupil Data** 

**Attendance Metrics** 

| Enrollment & Per Pupil Data |          |          |  |  |  |  |  |  |
|-----------------------------|----------|----------|--|--|--|--|--|--|
|                             | Forecast | Budget   |  |  |  |  |  |  |
| Average Enrollment          | 455      | 415      |  |  |  |  |  |  |
| ADA                         | 413.52   | 374.99   |  |  |  |  |  |  |
| Attendance Rate             | 90.9%    | 90.5%    |  |  |  |  |  |  |
| Unduplicated %              | 97.9%    | 97.9%    |  |  |  |  |  |  |
| Revenue per ADA             | \$22,530 | \$23,172 |  |  |  |  |  |  |
| Expenses per ADA            | \$21,819 | \$21,967 |  |  |  |  |  |  |

ADA is through December. ADA is +38.53 above budget.