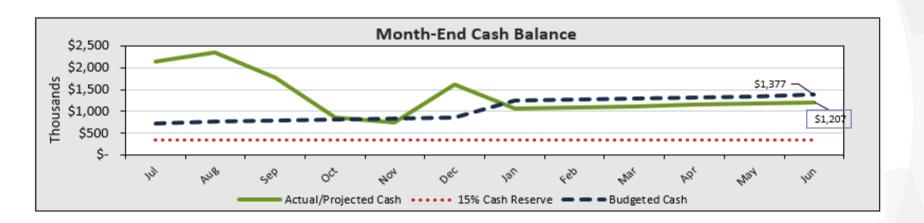

# TES — Cash Balance

- Cash on hand as of January close- \$2.93MM.
- Positive Cash Balance projected at year-end at \$2.55MM/ 149 DCOH.
- The Base Rent Coverage Ratio is currently forecasted at 2.97- Bond requirement is 1.10-(surplus plus depreciation plus management fees plus base rent divided by base rent.)