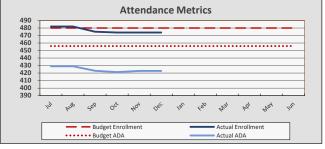

| Enrollment & Per Pupil Data |               |                 |               |  |  |  |  |  |  |  |  |  |
|-----------------------------|---------------|-----------------|---------------|--|--|--|--|--|--|--|--|--|
| Average                     |               |                 |               |  |  |  |  |  |  |  |  |  |
|                             | <u>Actual</u> | <b>Forecast</b> | <u>Budget</u> |  |  |  |  |  |  |  |  |  |
| Average Enrollment          | 416           | 415             | 445           |  |  |  |  |  |  |  |  |  |
| ADA                         | 368           | 359             | 423           |  |  |  |  |  |  |  |  |  |
| Attendance Rate             | 88.3%         | 86.6%           | 95.0%         |  |  |  |  |  |  |  |  |  |
| Unduplicated %              | 98.0%         | 98.0%           | 98.0%         |  |  |  |  |  |  |  |  |  |
| Revenue per ADA             |               | \$20,784        | \$18,523      |  |  |  |  |  |  |  |  |  |
| Expenses per ADA            |               | \$19,663        | \$17,787      |  |  |  |  |  |  |  |  |  |