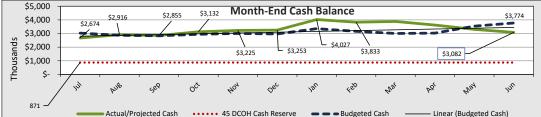

|                           | 02/28/2022             | 02/28/2022                                    | Fav/(Unfav)   | 06        | /30/2022  | 06/30/2022          |
|---------------------------|------------------------|-----------------------------------------------|---------------|-----------|-----------|---------------------|
| Total Surplus(Deficit)    | \$ 704,640             | \$ (1,042,613)                                | \$ 1,747,254  | \$        | 402,670   | \$ 311,327          |
| Beginning Fund Balance    | 4,683,995              | 4,683,995                                     |               |           | 4,683,995 | 4,683,995           |
| Ending Fund Balance       | <u>\$    5,388,635</u> | <u>\$                                    </u> |               | <u>\$</u> | 5,086,665 | <u>\$ 4,995,322</u> |
| As a % of Annual Expenses | 76.3%                  | 48.4%                                         |               |           | 72.0%     | 66.4%               |
|                           | \$5,0                  |                                               | 2 016 \$2.855 | \$3,13    | 2 Month-  | End Cash Balar      |