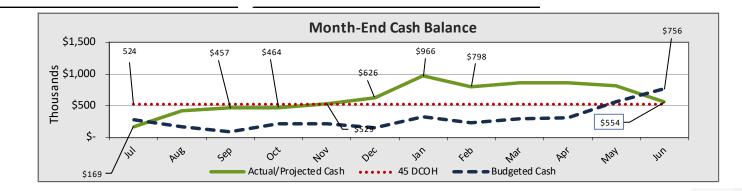

|                           |           | Actual @<br>2/28/2022 |           |
|---------------------------|-----------|-----------------------|-----------|
| Total Surplus(Deficit)    | \$        | 963,364               | \$        |
| Beginning Fund Balance    |           | 4,027,093             | _         |
| Ending Fund Balance       | <u>\$</u> | 4,990,457             | <u>\$</u> |
| As a % of Annual Expenses |           | 68.8%                 |           |