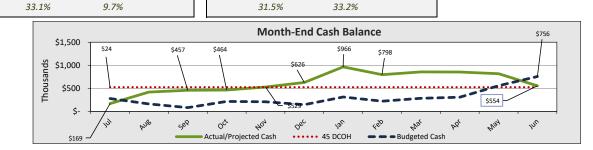

Year-to-Date

Budget @

02/28/2022

1,206,369

409,692

Fav/(Unfav)

(796,676) \$ 995,060

Actual @

02/28/2022

\$ 198,384 \$

1,206,369

\$

<u>\$ 1,404,753</u>

| (Ulliav)  |                    |               |                 |               |  |
|-----------|--------------------|---------------|-----------------|---------------|--|
|           | Enrollm            | ent & Per Pu  | ıpil Data       |               |  |
| 25,112    |                    | <u>Actual</u> | <u>Forecast</u> | <u>Budget</u> |  |
| 52,784    | Average Enrollment | 260           | 261             | 271           |  |
| 68        | ADA                | 224           | 225             | 257           |  |
| 36,738    | Attendance Rate    | 85.9%         | 86.1%           | 95.0%         |  |
| (202,435) | Unduplicated %     | 97.0%         | 97.0%           | 97.0%         |  |
| 4,190     | Revenue per ADA    |               | \$19,471        | \$17,109      |  |
| (1,151)   | Expenses per ADA   |               | \$18,893        | \$16,371      |  |
|           |                    |               |                 |               |  |

**CHARTER** 

IMPACT

As a % of Annual Expenses

\$

Annual/Full Year

Budget @

06/30/2022

189,678 \$

1,206,369

1,396,047

Fav/(Unfav)

Forecast @

06/30/2022

130,047 \$

1,206,369

1,336,415