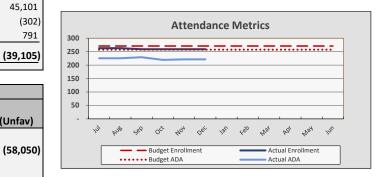

| Enrollment & Per Pupil Data |               |                 |               |  |  |  |  |  |  |  |  |  |
|-----------------------------|---------------|-----------------|---------------|--|--|--|--|--|--|--|--|--|
| Average                     |               |                 |               |  |  |  |  |  |  |  |  |  |
|                             | <u>Actual</u> | <b>Forecast</b> | <u>Budget</u> |  |  |  |  |  |  |  |  |  |
| Average Enrollment          | 416           | 415             | 445           |  |  |  |  |  |  |  |  |  |
| ADA                         | 368           | 359             | 423           |  |  |  |  |  |  |  |  |  |
| Attendance Rate             | 88.3%         | 86.6%           | 95.0%         |  |  |  |  |  |  |  |  |  |
| Unduplicated %              | 98.0%         | 98.0%           | 98.0%         |  |  |  |  |  |  |  |  |  |
| Revenue per ADA             |               | \$20,784        | \$18,523      |  |  |  |  |  |  |  |  |  |
| Expenses per ADA            |               | \$19,663        | \$17,787      |  |  |  |  |  |  |  |  |  |