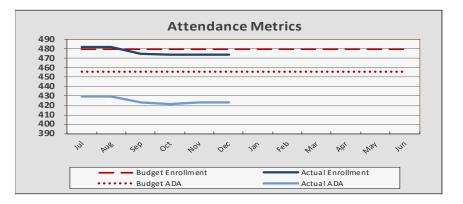

| Enrollment & Per Pupil Data |               |                 |               |  |  |  |  |  |  |
|-----------------------------|---------------|-----------------|---------------|--|--|--|--|--|--|
|                             | Average       |                 |               |  |  |  |  |  |  |
|                             | <u>Actual</u> | <u>Forecast</u> | <u>Budget</u> |  |  |  |  |  |  |
| Average Enrollment          | 477           | 480             | 480           |  |  |  |  |  |  |
| ADA                         | 425           | 426             | 456           |  |  |  |  |  |  |
| Attendance Rate             | 89.1%         | 88.7%           | 95.0%         |  |  |  |  |  |  |
| Unduplicated %              | 95.5%         | 95.5%           | 95.5%         |  |  |  |  |  |  |
| Revenue per ADA             |               | \$20,814        | \$19,657      |  |  |  |  |  |  |
| Expenses per ADA            |               | \$17,033        | \$17,897      |  |  |  |  |  |  |