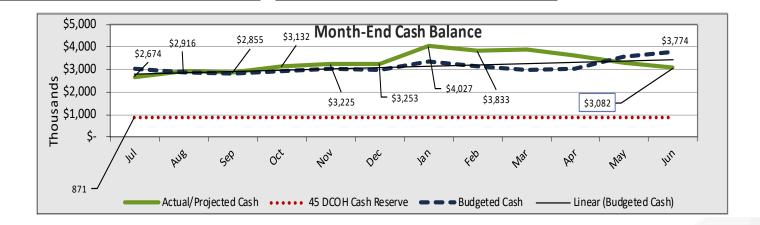

# TPS, Inc. – Financial Position

TEACH, Inc.

Statement of Financial Position

February 28, 2022

|                             | Teach<br>Academy of<br>Technology | Teach Tech<br>High School | Teach<br>Preparatory<br>Mildred S.<br>Cunningham<br>& Edith H.<br>Morris<br>Elementary<br>School | Teach Public<br>Schools | C & M LLC     | Wooten<br>Avila, LLC | TEACH<br>Foundation,<br>Inc | Eliminations | Combined     |
|-----------------------------|-----------------------------------|---------------------------|--------------------------------------------------------------------------------------------------|-------------------------|---------------|----------------------|-----------------------------|--------------|--------------|
| Assets                      |                                   |                           |                                                                                                  |                         |               |                      |                             |              |              |
| Current Assets              |                                   |                           |                                                                                                  |                         |               |                      |                             |              |              |
| Cash & Cash Equivalents     | \$ 3,451,096                      | \$ 4,047,845              | \$ 592,892                                                                                       | \$ 757,423              | \$ 90,823     | \$ 266,539           | \$ -                        |              | \$ 9,206,620 |
| Restricted Cash             | 381,705                           | 22,878                    | 204,851                                                                                          | -                       | -             | -                    | -                           |              | 609,434      |
| Accounts Receivable         | 425,877                           | 208,037                   | 105,071                                                                                          | -                       | -             | -                    | 2,337                       |              | 741,322      |
| Interest Receivable         | -                                 | -                         | -                                                                                                | -                       | 530           | 2,335                | -                           |              | 2,865        |
| Public Funding Receivables  | 454,054                           | 516,672                   | 526,521                                                                                          | -                       | -             | -                    | -                           |              | 1,497,247    |
| Due To/From Related Parties | 307,808                           | (128,834)                 | (64,833)                                                                                         | (95,609)                | (11,556)      | (6,976)              | -                           |              | (0)          |
| Prepaid Expenses            | 103,116                           | 43,555                    | 42,361                                                                                           | 16,699                  | -             | -                    | -                           |              | 205,731      |
| Total Current Assets        | 5,123,656                         | 4,710,154                 | 1,406,863                                                                                        | 678,513                 | 79,797        | 261,899              | 2,337                       |              | 12,263,219   |
| Long-Term Assets            |                                   |                           |                                                                                                  |                         |               |                      |                             |              |              |
| Property & Equipment, Net   | 1,141,404                         | 144,653                   | 169,638                                                                                          | 48,846                  | 9,557,188     | 19,650,117           | -                           |              | 30,711,846   |
| Deposits                    | 5,000                             | 162,517                   | 99,750                                                                                           | 20,895                  | -             | 3,625                | -                           | (141,967)    | 149,820      |
| Deferred Lease Asset        | -                                 | -                         | -                                                                                                | -                       | 206,636       | (57,892)             | -                           | (148,744)    | -            |
| Investments                 | -                                 | -                         | -                                                                                                | -                       | 723,019       | 2,100,956            | -                           |              | 2,823,975    |
| Securities                  | -                                 | -                         | -                                                                                                | -                       | 554,835       | 835,499              | -                           |              | 1,390,334    |
| Securities Premium          | -                                 | -                         | -                                                                                                | -                       | 1,823         | (2,441)              | -                           |              | (618)        |
| Total Long Term Assets      | 1,146,404                         | 307,170                   | 269,388                                                                                          | 69,741                  | 11,043,501    | 22,529,863           | -                           | (290,711)    | 35,075,356   |
| Total Assets                | \$ 6,270,060                      | \$ 5,017,324              | \$ 1,676,251                                                                                     | \$ 748,254              | \$ 11,123,298 | \$ 22,791,762        | \$ 2,337                    | \$ (290,711) | 47,338,575   |

#### TEACH, Inc.

Statement of Financial Position

February 28, 2022

|                                   | Teach<br>Academy of<br>Technology | Teach Tech<br>High School | Teach<br>Preparatory<br>Mildred S.<br>Cunningham<br>& Edith H.<br>Morris<br>Elementary<br>School | Teach Public<br>Schools | C & M LLC     | Wooten<br>Avila, LLC | TEACH<br>Foundation,<br>Inc | Eliminations | Combined      |
|-----------------------------------|-----------------------------------|---------------------------|--------------------------------------------------------------------------------------------------|-------------------------|---------------|----------------------|-----------------------------|--------------|---------------|
| Liabilities                       |                                   |                           |                                                                                                  |                         |               |                      |                             |              |               |
| Current Liabilities               |                                   |                           |                                                                                                  |                         |               |                      |                             |              |               |
| Accounts Payable                  | \$ 14,654                         | \$ 50,654                 | \$ 9,162                                                                                         | \$ 2,576                | \$-           | \$-                  | \$-                         |              | \$ 77,046     |
| Accrued Liabilities               | 92,250                            | 10,168                    | 38,541                                                                                           | 215,060                 | -             | -                    | -                           |              | 356,020       |
| Interest Payable                  | -                                 | -                         | -                                                                                                | -                       | 177,652       | 184,667              | -                           |              | 362,318       |
| Deferred Revenue                  | 381,705                           | 22,878                    | 204,851                                                                                          | -                       | -             | 108,414              | -                           |              | 717,848       |
| Deferred Rent, Current Portion    | 9,111                             | -                         | (1,060)                                                                                          | -                       | -             | -                    | -                           | (8,052)      | -             |
| Notes Payable, Current Portion    | 53,194                            | -                         | 19,998                                                                                           | -                       | -             | -                    | -                           |              | 73,192        |
| Total Current Liabilities         | 550,915                           | 83,700                    | 271,493                                                                                          | 217,637                 | 177,652       | 293,081              | -                           | (8,052)      | 1,586,425     |
| Long-Term Liabilities             |                                   |                           |                                                                                                  |                         |               |                      |                             |              |               |
| Deferred Rent, Net of Current Por | 197,525                           | (56,833)                  |                                                                                                  | -                       | -             | -                    | -                           | (140,692)    | -             |
| Notes Payable, Net of Current Por | 132,985                           | (50,655)                  | 6                                                                                                | _                       | -             | _                    | _                           | (140,052)    | 132,991       |
| Bonds Payable                     |                                   | -                         | -                                                                                                | -                       | 12,220,000    | 22,185,000           | -                           |              | 34,405,000    |
| Bond Issue Costs                  | -                                 | -                         | -                                                                                                | -                       | (245,823)     | (457,913)            | -                           |              | (703,736)     |
| Discount on Bonds                 | -                                 | -                         | -                                                                                                | -                       | (198,553)     | -                    | -                           |              | (198,553)     |
| Premium on Bonds                  |                                   |                           |                                                                                                  |                         | -             | 1,826,445            |                             |              | 1,826,445     |
| Other Long-Term Liabilities       | -                                 | -                         | -                                                                                                | -                       | -             | 141,967              | -                           | (141,967)    | -             |
| Total Long-Term Liabilities       | 330,510                           | (56,833)                  | 6                                                                                                | -                       | 11,775,624    | 23,695,499           | -                           | (282,659)    | 35,462,147    |
| Total Liabilities                 | \$ 881,425                        | \$ 26,867                 | \$ 271,499                                                                                       | \$ 217,637              | \$ 11,953,276 | \$ 23,988,580        | \$-                         | \$ (290,711) | \$ 37,048,572 |
| Total Net Assets                  | 5,388,635                         | 4,990,456                 | 1,404,753                                                                                        | 530,618                 | (829,978)     | (1,196,818)          | 2,337                       | -            | 10,290,003    |
| Total Liabilities and Net Assets  | \$ 6,270,060                      | \$ 5,017,324              | \$ 1,676,251                                                                                     | \$ 748,254              | \$ 11,123,298 | \$ 22,791,762        | \$ 2,337                    | \$ (290,711) | \$ 47,338,575 |