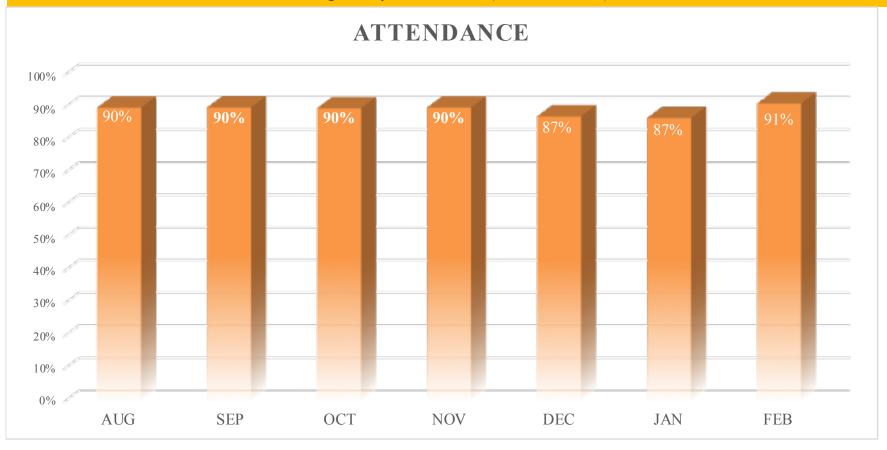

#### H. TEACH Preparatory Elementary School- Principal's Report on Enrollment, Attendance, Impact of Covid, Independent Study, Staffing, and Professional Development

Sharon Rhee gave the Principal's report for TEACH Prep Elementary School and described attendance, NWEA completion, professional development, use of data by faculty and intervention strategies.

#### TEACH Academy of Technologies Principal's Report on Enrollment, Attendance, Impact of Covid-19, Independent Study, Staffing, and Professional Development

Suzette Torres gave the middle school report and described attendance, NWEA completion, and a recent uptick in student discipline issues.

#### J. TEACH Tech Charter High School Principal's Report on Enrollment, Attendance, Impact of Covid-19, Independent Study, Staffing, and Professional Development

Monique Woodley gave the Principal's report for the high school. She noted that in her absence, there was some enrollment loss and she is currently monitoring enrollment carefully. In addition, there has been an increase in absences that are not related to Covid. She is working to increase student attendance and engagement.