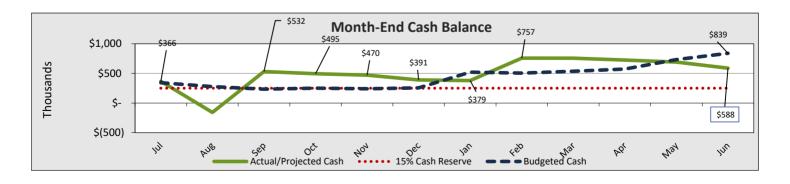

|                           | 02/28/2022             | 02/28/2022                                    | Fav/(Unfav)   | 06        | /30/2022  | 06/30/2022          |
|---------------------------|------------------------|-----------------------------------------------|---------------|-----------|-----------|---------------------|
| Total Surplus(Deficit)    | \$ 704,640             | \$ (1,042,613)                                | \$ 1,747,254  | \$        | 402,670   | \$ 311,327          |
| Beginning Fund Balance    | 4,683,995              | 4,683,995                                     |               |           | 4,683,995 | 4,683,995           |
| Ending Fund Balance       | <u>\$    5,388,635</u> | <u>\$                                    </u> |               | <u>\$</u> | 5,086,665 | <u>\$ 4,995,322</u> |
| As a % of Annual Expenses | 76.3%                  | 48.4%                                         |               |           | 72.0%     | 66.4%               |
|                           | \$5,0                  |                                               | 2 016 \$2.855 | \$3,13    | 2 Month-  | End Cash Balar      |