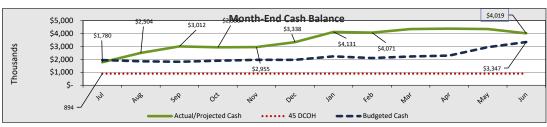

|                           | 02/28/2022             | 02/28/2022                                    | Fav/(Unfav)   | 06        | /30/2022  | 06/30/2022          |
|---------------------------|------------------------|-----------------------------------------------|---------------|-----------|-----------|---------------------|
| Total Surplus(Deficit)    | \$ 704,640             | \$ (1,042,613)                                | \$ 1,747,254  | \$        | 402,670   | \$ 311,327          |
| Beginning Fund Balance    | 4,683,995              | 4,683,995                                     |               |           | 4,683,995 | 4,683,995           |
| Ending Fund Balance       | <u>\$    5,388,635</u> | <u>\$                                    </u> |               | <u>\$</u> | 5,086,665 | <u>\$ 4,995,322</u> |
| As a % of Annual Expenses | 76.3%                  | 48.4%                                         |               |           | 72.0%     | 66.4%               |
|                           | \$5,0                  |                                               | 2 016 \$2.855 | \$3,13    | 2 Month-  | End Cash Balar      |