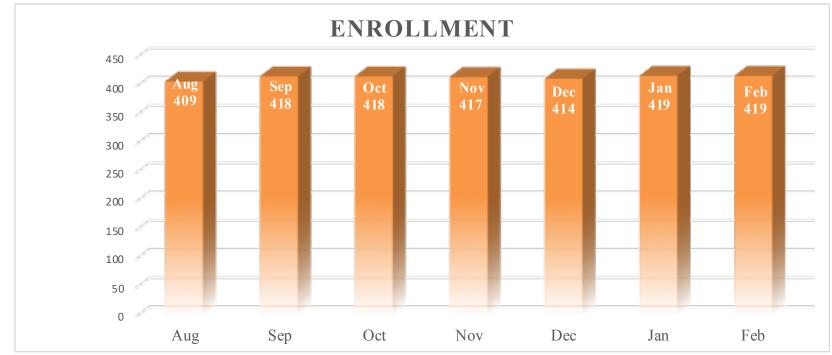

#### J. TEACH Tech Charter High School Principal's Report on Enrollment, Attendance, Impact of Covid-19, Independent Study, Staffing, and Professional Development

Monique Woodley gave the Principal's report for the high school. She noted that in her absence, there was some enrollment loss and she is currently monitoring enrollment carefully. In addition, there has been an increase in absences that are not related to Covid. She is working to increase student attendance and engagement.