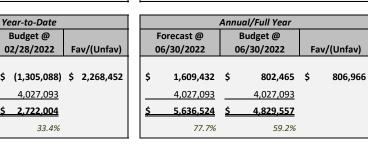

|                           |           | Actual @<br>2/28/2022 |           |
|---------------------------|-----------|-----------------------|-----------|
| Total Surplus(Deficit)    | \$        | 963,364               | \$        |
| Beginning Fund Balance    |           | 4,027,093             | _         |
| Ending Fund Balance       | <u>\$</u> | 4,990,457             | <u>\$</u> |
| As a % of Annual Expenses |           | 68.8%                 |           |

**CHARTER** 

IMPACT

As a % of Annual Expenses

\$

Annual/Full Year

Budget @

06/30/2022

189,678 \$

1,206,369

1,396,047

Fav/(Unfav)

Forecast @

06/30/2022

130,047 \$

1,206,369

1,336,415

\$