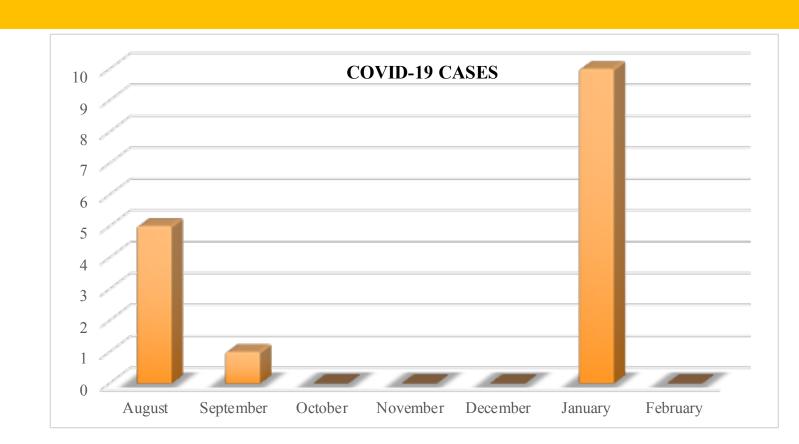

#### K. CEO's Report

Dr. Carranza gave the CEO report and included an update on the continued mask requirement. He also emphasized that the CAO would be focusing more on academics going forward and less on operations.