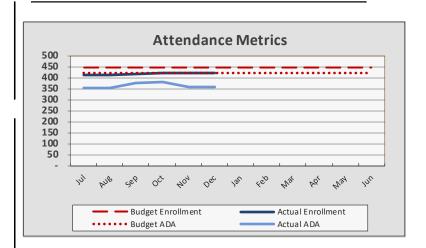

| Enrollment & Per Pupil Data |               |                 |               |  |  |  |  |  |  |  |  |  |
|-----------------------------|---------------|-----------------|---------------|--|--|--|--|--|--|--|--|--|
| Average                     |               |                 |               |  |  |  |  |  |  |  |  |  |
|                             | <u>Actual</u> | <b>Forecast</b> | <u>Budget</u> |  |  |  |  |  |  |  |  |  |
| Average Enrollment          | 416           | 415             | 445           |  |  |  |  |  |  |  |  |  |
| ADA                         | 368           | 359             | 423           |  |  |  |  |  |  |  |  |  |
| Attendance Rate             | 88.3%         | 86.6%           | 95.0%         |  |  |  |  |  |  |  |  |  |
| Unduplicated %              | 98.0%         | 98.0%           | 98.0%         |  |  |  |  |  |  |  |  |  |
| Revenue per ADA             |               | \$20,784        | \$18,523      |  |  |  |  |  |  |  |  |  |
| Expenses per ADA            |               | \$19,663        | \$17,787      |  |  |  |  |  |  |  |  |  |