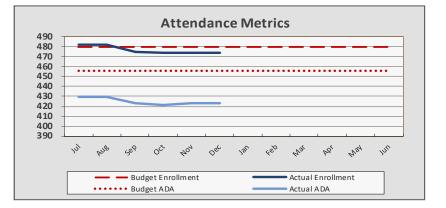

| Enrollment & Per Pupil Data |               |                 |               |  |  |  |  |  |  |  |  |  |
|-----------------------------|---------------|-----------------|---------------|--|--|--|--|--|--|--|--|--|
| Average                     |               |                 |               |  |  |  |  |  |  |  |  |  |
|                             | <u>Actual</u> | <b>Forecast</b> | <u>Budget</u> |  |  |  |  |  |  |  |  |  |
| Average Enrollment          | 416           | 415             | 445           |  |  |  |  |  |  |  |  |  |
| ADA                         | 368           | 359             | 423           |  |  |  |  |  |  |  |  |  |
| Attendance Rate             | 88.3%         | 86.6%           | 95.0%         |  |  |  |  |  |  |  |  |  |
| Unduplicated %              | 98.0%         | 98.0%           | 98.0%         |  |  |  |  |  |  |  |  |  |
| Revenue per ADA             |               | \$20,784        | \$18,523      |  |  |  |  |  |  |  |  |  |
| Expenses per ADA            |               | \$19,663        | \$17,787      |  |  |  |  |  |  |  |  |  |