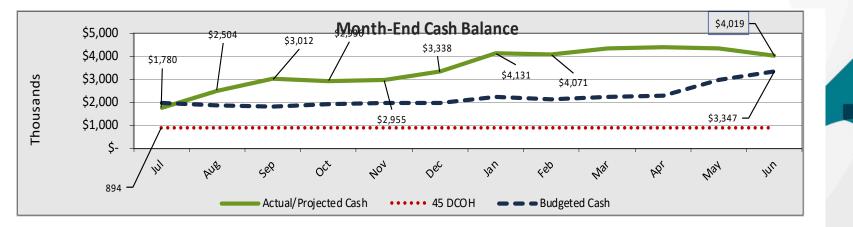

|                           | 02/28/2022             | 02/28/2022                                    | Fav/(Unfav)   | 06        | /30/2022  | 06/30/2022          |
|---------------------------|------------------------|-----------------------------------------------|---------------|-----------|-----------|---------------------|
| Total Surplus(Deficit)    | \$ 704,640             | \$ (1,042,613)                                | \$ 1,747,254  | \$        | 402,670   | \$ 311,327          |
| Beginning Fund Balance    | 4,683,995              | 4,683,995                                     |               |           | 4,683,995 | 4,683,995           |
| Ending Fund Balance       | <u>\$    5,388,635</u> | <u>\$                                    </u> |               | <u>\$</u> | 5,086,665 | <u>\$ 4,995,322</u> |
| As a % of Annual Expenses | 76.3%                  | 48.4%                                         |               |           | 72.0%     | 66.4%               |
|                           | \$5,0                  |                                               | 2 016 \$2.855 | \$3,13    | 2 Month-  | End Cash Balar      |