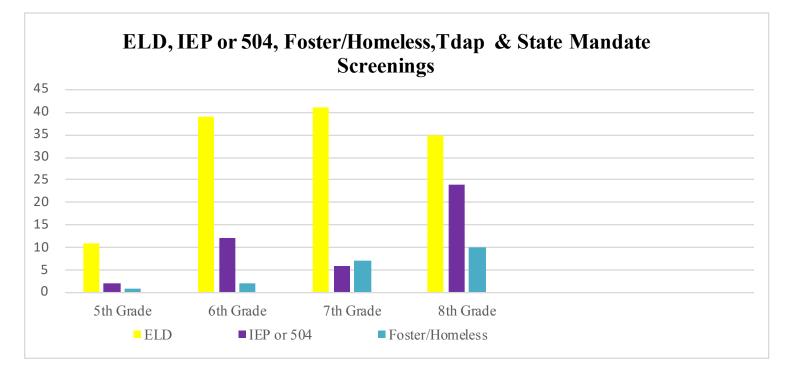

#### H. TEACH Preparatory Elementary School- Principal's Report on Enrollment, Attendance, Impact of Covid, Independent Study, Staffing, and Professional Development

Sharon Rhee gave the Principal's report for TEACH Prep Elementary School and described attendance, NWEA completion, professional development, use of data by faculty and intervention strategies.

#### TEACH Academy of Technologies Principal's Report on Enrollment, Attendance, Impact of Covid-19, Independent Study, Staffing, and Professional Development

Suzette Torres gave the middle school report and described attendance, NWEA completion, and a recent uptick in student discipline issues.

#### J. TEACH Tech Charter High School Principal's Report on Enrollment, Attendance, Impact of Covid-19, Independent Study, Staffing, and Professional Development

Monique Woodley gave the Principal's report for the high school. She noted that in her absence, there was some enrollment loss and she is currently monitoring enrollment carefully. In addition, there has been an increase in absences that are not related to Covid. She is working to increase student attendance and engagement.