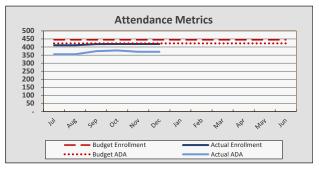

| Enrollment & Per Pupil Data |               |                 |               |  |  |  |  |  |  |
|-----------------------------|---------------|-----------------|---------------|--|--|--|--|--|--|
|                             | Average       |                 |               |  |  |  |  |  |  |
|                             | <u>Actual</u> | <u>Forecast</u> | <u>Budget</u> |  |  |  |  |  |  |
| Average Enrollment          | 477           | 480             | 480           |  |  |  |  |  |  |
| ADA                         | 425           | 426             | 456           |  |  |  |  |  |  |
| Attendance Rate             | 89.1%         | 88.7%           | 95.0%         |  |  |  |  |  |  |
| Unduplicated %              | 95.5%         | 95.5%           | 95.5%         |  |  |  |  |  |  |
| Revenue per ADA             |               | \$20,814        | \$19,657      |  |  |  |  |  |  |
| Expenses per ADA            |               | \$17,033        | \$17,897      |  |  |  |  |  |  |