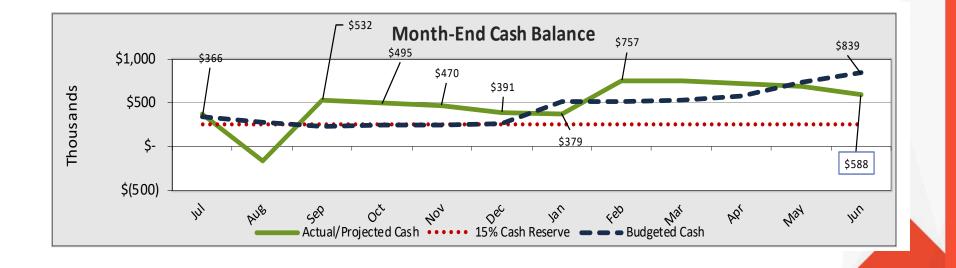

Year-to-Date

Budget @

02/28/2022

1,206,369

409,692

Fav/(Unfav)

(796,676) \$ 995,060

Actual @

02/28/2022

\$ 198,384 \$

1,206,369

\$

<u>\$ 1,404,753</u>

| (Ulliav)  |                    |               |                 |               |  |
|-----------|--------------------|---------------|-----------------|---------------|--|
|           | Enrollm            | ent & Per Pu  | ıpil Data       |               |  |
| 25,112    |                    | <u>Actual</u> | <u>Forecast</u> | <u>Budget</u> |  |
| 52,784    | Average Enrollment | 260           | 261             | 271           |  |
| 68        | ADA                | 224           | 225             | 257           |  |
| 36,738    | Attendance Rate    | 85.9%         | 86.1%           | 95.0%         |  |
| (202,435) | Unduplicated %     | 97.0%         | 97.0%           | 97.0%         |  |
| 4,190     | Revenue per ADA    |               | \$19,471        | \$17,109      |  |
| (1,151)   | Expenses per ADA   |               | \$18,893        | \$16,371      |  |
|           |                    |               |                 |               |  |

**CHARTER** 

IMPACT

As a % of Annual Expenses

\$

Annual/Full Year

Budget @

06/30/2022

189,678 \$

1,206,369

1,396,047

Fav/(Unfav)

Forecast @

06/30/2022

130,047 \$

1,206,369

1,336,415

\$