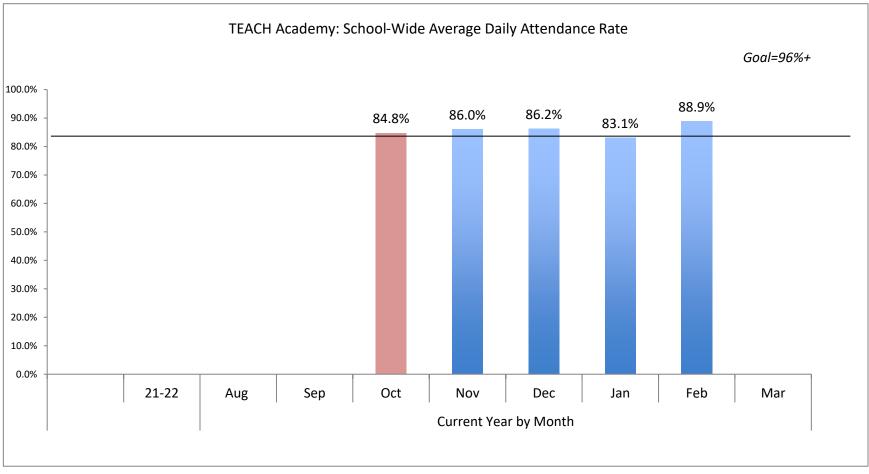

#### H. TEACH Preparatory Elementary School- Principal's Report on Enrollment, Attendance, Impact of Covid, Independent Study, Staffing, and Professional Development

Sharon Rhee gave the Principal's report for TEACH Prep Elementary School and described attendance, NWEA completion, professional development, use of data by faculty and intervention strategies.

#### TEACH Academy of Technologies Principal's Report on Enrollment, Attendance, Impact of Covid-19, Independent Study, Staffing, and Professional Development

Suzette Torres gave the middle school report and described attendance, NWEA completion, and a recent uptick in student discipline issues.

#### J. TEACH Tech Charter High School Principal's Report on Enrollment, Attendance, Impact of Covid-19, Independent Study, Staffing, and Professional Development

Monique Woodley gave the Principal's report for the high school. She noted that in her absence, there was some enrollment loss and she is currently monitoring enrollment carefully. In addition, there has been an increase in absences that are not related to Covid. She is working to increase student attendance and engagement.