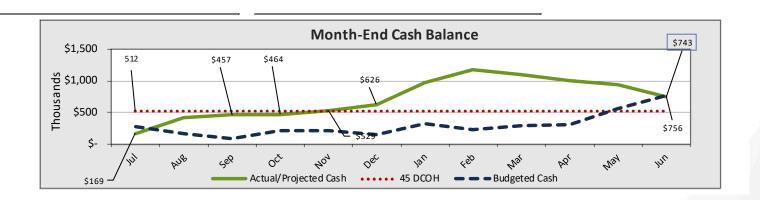

### A. TEACH Public Schools Financial Report

Theresa Thompson delivered the Financial Report for December. She explained the solid financial footing, positive fund balances, great cash flow and how TEACH exceeds debt service bond requirements.