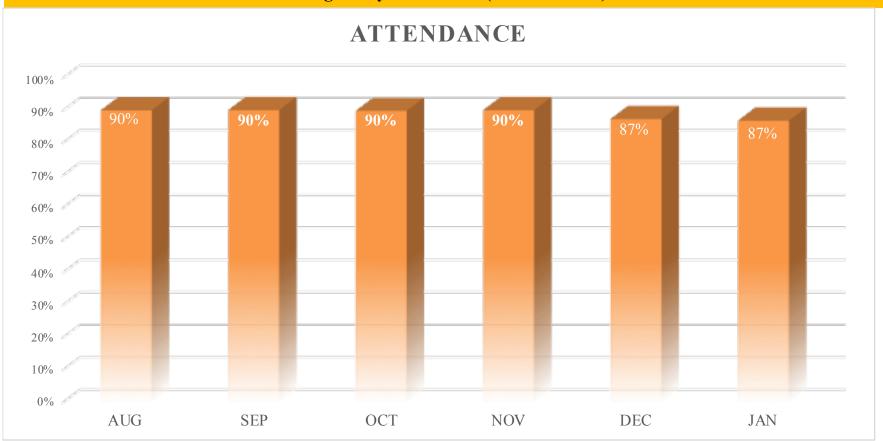

### E. Principal's Report: TEACH Preparatory Elementary School

Sharon Rhee gave the Principal's report for the elementary school. She discussed the 86.2% attendance rate, new and exiting students, and precautions the school has taken to off set the impact in the Covid spike, including having substitute teachers on hand.