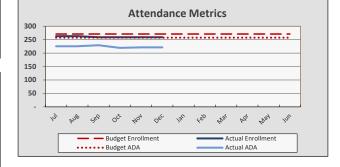

### 2021-22 Second Interim AVERAGE DAILY ATTENDANCE

19 64733 0122242

| Los Angeles Unified<br>Los Angeles County                                | AVERAGE D                                            | AILY ATTENDAI                                                              | NCE                                                |                                                            |                                   | 19 64733 0122242<br>Form A                      |
|--------------------------------------------------------------------------|------------------------------------------------------|----------------------------------------------------------------------------|----------------------------------------------------|------------------------------------------------------------|-----------------------------------|-------------------------------------------------|
| Los / trigoros ocurry                                                    | I                                                    |                                                                            |                                                    |                                                            |                                   | 1 011117                                        |
| Description                                                              | ESTIMATED<br>FUNDED ADA<br>Original<br>Budget<br>(A) | ESTIMATED<br>FUNDED ADA<br>Board<br>Approved<br>Operating<br>Budget<br>(B) | ESTIMATED P-2 REPORT ADA Projected Year Totals (C) | ESTIMATED<br>FUNDED ADA<br>Projected<br>Year Totals<br>(D) | DIFFERENCE<br>(Col. D - B)<br>(E) | PERCENTAGE<br>DIFFERENCE<br>(Col. E / B)<br>(F) |
| C. CHARTER SCHOOL ADA                                                    |                                                      |                                                                            |                                                    |                                                            |                                   |                                                 |
| Authorizing LEAs reporting charter school SACS financia                  |                                                      |                                                                            |                                                    |                                                            |                                   |                                                 |
| Charter schools reporting SACS financial data separate                   | <u>y from their autho</u>                            | rizing LEAs in Fu                                                          | ınd 01 or Fund 6                                   | 2 use this worksh                                          | eet to report thei                | r ADA.                                          |
|                                                                          |                                                      |                                                                            |                                                    |                                                            |                                   |                                                 |
| FUND 01: Charter School ADA corresponding to S                           |                                                      |                                                                            |                                                    |                                                            |                                   |                                                 |
| 1. Total Charter School Regular ADA                                      | 0.00                                                 | 0.00                                                                       | 0.00                                               | 0.00                                                       | 0.00                              | 0%                                              |
| Charter School County Program Alternative     Education ADA              |                                                      |                                                                            |                                                    |                                                            |                                   |                                                 |
| a. County Group Home and Institution Pupils                              | 0.00                                                 | 0.00                                                                       | 0.00                                               | 0.00                                                       | 0.00                              | 0%                                              |
| b. Juvenile Halls, Homes, and Camps                                      | 0.00                                                 | 0.00                                                                       | 0.00                                               | 0.00                                                       | 0.00                              | 0%                                              |
| c. Probation Referred, On Probation or Parole,                           |                                                      |                                                                            |                                                    |                                                            |                                   |                                                 |
| Expelled per EC 48915(a) or (c) [EC 2574(c)(4)(A)]                       | 0.00                                                 | 0.00                                                                       | 0.00                                               | 0.00                                                       | 0.00                              | 0%                                              |
| d. Total, Charter School County Program                                  |                                                      |                                                                            |                                                    |                                                            |                                   |                                                 |
| Alternative Education ADA                                                |                                                      |                                                                            |                                                    |                                                            |                                   |                                                 |
| (Sum of Lines C2a through C2c)                                           | 0.00                                                 | 0.00                                                                       | 0.00                                               | 0.00                                                       | 0.00                              | 0%                                              |
| Charter School Funded County Program ADA     a. County Community Schools | 0.00                                                 | 0.00                                                                       | 0.00                                               | 0.00                                                       | 0.00                              | 00/                                             |
| a. County Community Schools     b. Special Education-Special Day Class   | 0.00                                                 | 0.00                                                                       | 0.00                                               | 0.00                                                       | 0.00                              | 0%<br>0%                                        |
| c. Special Education-Special Day Class                                   | 0.00                                                 | 0.00                                                                       | 0.00                                               | 0.00                                                       | 0.00                              | 0%                                              |
| d. Special Education Extended Year                                       | 0.00                                                 | 0.00                                                                       | 0.00                                               | 0.00                                                       | 0.00                              | 0%                                              |
| e. Other County Operated Programs:                                       | 0.00                                                 | 0.00                                                                       | 0.00                                               | 0.00                                                       | 0.00                              | 070                                             |
| Opportunity Schools and Full Day                                         |                                                      |                                                                            |                                                    |                                                            |                                   |                                                 |
| Opportunity Classes, Specialized Secondary                               |                                                      |                                                                            |                                                    |                                                            |                                   |                                                 |
| Schools                                                                  | 0.00                                                 | 0.00                                                                       | 0.00                                               | 0.00                                                       | 0.00                              | 0%                                              |
| f. Total, Charter School Funded County                                   |                                                      |                                                                            |                                                    |                                                            |                                   |                                                 |
| Program ADA                                                              |                                                      |                                                                            |                                                    |                                                            |                                   |                                                 |
| (Sum of Lines C3a through C3e)                                           | 0.00                                                 | 0.00                                                                       | 0.00                                               | 0.00                                                       | 0.00                              | 0%                                              |
| 4. TOTAL CHARTER SCHOOL ADA (Sum of Lines C1, C2d, and C3f)              | 0.00                                                 | 0.00                                                                       | 0.00                                               | 0.00                                                       | 0.00                              | 0%                                              |
| (Sum of Lines C1, C2u, and C3i)                                          | 0.00                                                 | 0.00                                                                       | 0.00                                               | 0.00                                                       | 0.00                              | 0 70                                            |
| FUND 09 or 62: Charter School ADA corresponding                          | g to SACS financ                                     | ial data reporte                                                           | d in Fund 09 or                                    | Fund 62.                                                   |                                   |                                                 |
| 5. Total Charter School Regular ADA                                      | 422.75                                               | 422.75                                                                     | 359.33                                             | 359.33                                                     | (63.42)                           | -15%                                            |
| 6. Charter School County Program Alternative                             | 122.10                                               | 122.70                                                                     | 000.00                                             | 000.00                                                     | (00.12)                           | 1070                                            |
| Education ADA                                                            |                                                      |                                                                            |                                                    |                                                            |                                   |                                                 |
| a. County Group Home and Institution Pupils                              | 0.00                                                 | 0.00                                                                       | 0.00                                               | 0.00                                                       | 0.00                              | 0%                                              |
| b. Juvenile Halls, Homes, and Camps                                      | 0.00                                                 | 0.00                                                                       | 0.00                                               | 0.00                                                       | 0.00                              | 0%                                              |
| c. Probation Referred, On Probation or Parole,                           |                                                      |                                                                            |                                                    |                                                            |                                   |                                                 |
| Expelled per EC 48915(a) or (c) [EC 2574(c)(4)(A)]                       | 0.00                                                 | 0.00                                                                       | 0.00                                               | 0.00                                                       | 0.00                              | 0%                                              |
| d. Total, Charter School County Program Alternative Education ADA        |                                                      |                                                                            |                                                    |                                                            |                                   |                                                 |
| (Sum of Lines C6a through C6c)                                           | 0.00                                                 | 0.00                                                                       | 0.00                                               | 0.00                                                       | 0.00                              | 0%                                              |
| 7. Charter School Funded County Program ADA                              | 0.00                                                 | 0.00                                                                       | 0.00                                               | 0.00                                                       | 0.00                              | 0 70                                            |
| a. County Community Schools                                              | 0.00                                                 | 0.00                                                                       | 0.00                                               | 0.00                                                       | 0.00                              | 0%                                              |
| b. Special Education-Special Day Class                                   | 0.00                                                 | 0.00                                                                       | 0.00                                               | 0.00                                                       | 0.00                              | 0%                                              |
| c. Special Education-NPS/LCI                                             | 0.00                                                 | 0.00                                                                       | 0.00                                               | 0.00                                                       | 0.00                              | 0%                                              |
| d. Special Education Extended Year                                       | 0.00                                                 | 0.00                                                                       | 0.00                                               | 0.00                                                       | 0.00                              | 0%                                              |
| e. Other County Operated Programs:                                       |                                                      |                                                                            |                                                    |                                                            |                                   |                                                 |
| Opportunity Schools and Full Day                                         |                                                      |                                                                            |                                                    |                                                            |                                   |                                                 |
| Opportunity Classes, Specialized Secondary Schools                       | 0.00                                                 | 0.00                                                                       | 0.00                                               | 0.00                                                       | 0.00                              | 0%                                              |
| f. Total, Charter School Funded County                                   | 0.00                                                 | 0.00                                                                       | 0.00                                               | 0.00                                                       | 0.00                              | 0%                                              |
| Program ADA                                                              |                                                      |                                                                            |                                                    |                                                            |                                   |                                                 |
| (Sum of Lines C7a through C7e)                                           | 0.00                                                 | 0.00                                                                       | 0.00                                               | 0.00                                                       | 0.00                              | 0%                                              |
| 8. TOTAL CHARTER SCHOOL ADA                                              |                                                      |                                                                            |                                                    |                                                            |                                   |                                                 |
| (Sum of Lines C5, C6d, and C7f)                                          | 422.75                                               | 422.75                                                                     | 359.33                                             | 359.33                                                     | (63.42)                           | -15%                                            |
| 9. TOTAL CHARTER SCHOOL ADA                                              |                                                      |                                                                            |                                                    |                                                            |                                   |                                                 |
| Reported in Fund 01, 09, or 62                                           | 400 ==                                               | 400 ==                                                                     | 252.25                                             | 252.25                                                     | /00 /=:                           | .=                                              |
| (Sum of Lines C4 and C8)                                                 | 422.75                                               | 422.75                                                                     | 359.33                                             | 359.33                                                     | (63.42)                           | -15%                                            |