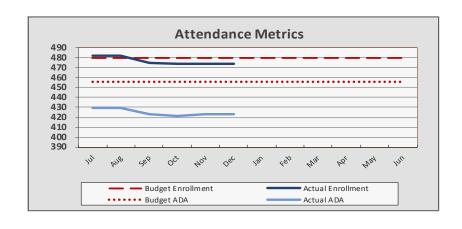

### E. Principal's Report: TEACH Preparatory Elementary School

Sharon Rhee gave the Principal's report for the elementary school. She discussed the 86.2% attendance rate, new and exiting students, and precautions the school has taken to off set the impact in the Covid spike, including having substitute teachers on hand.