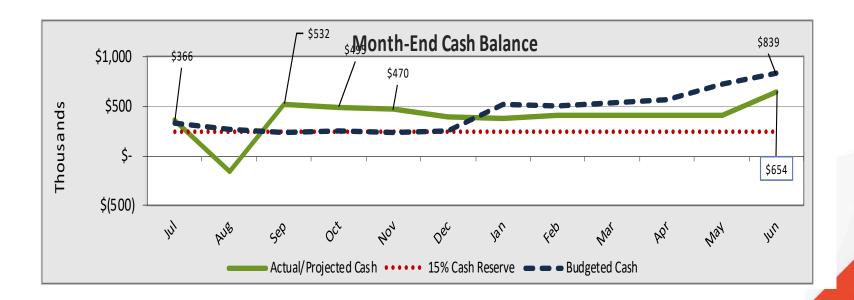

### A. TEACH Public Schools Financial Report

Theresa Thompson delivered the Financial Report for December. She explained the solid financial footing, positive fund balances, great cash flow and how TEACH exceeds debt service bond requirements.