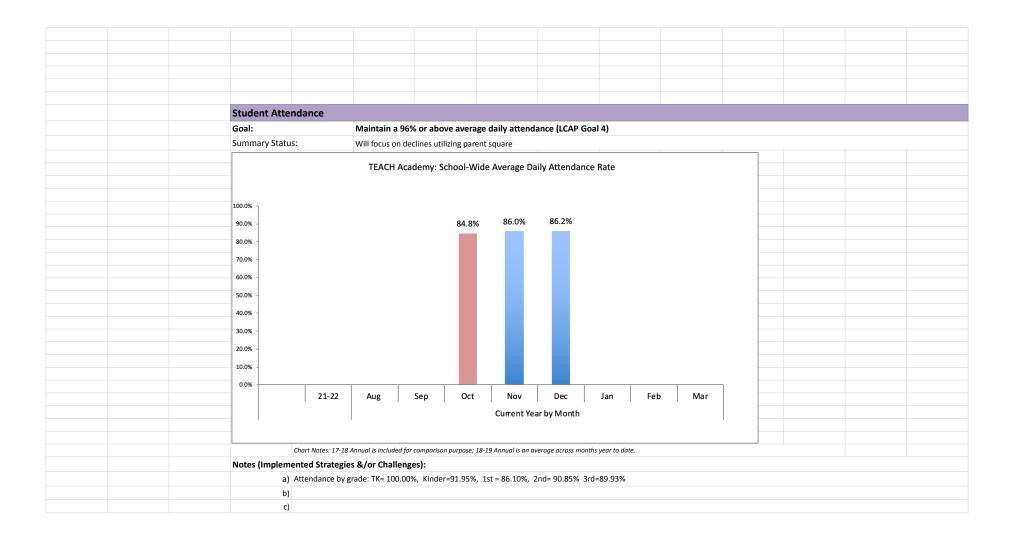

### E. Principal's Report: TEACH Preparatory Elementary School

Sharon Rhee gave the Principal's report for the elementary school. She discussed the 86.2% attendance rate, new and exiting students, and precautions the school has taken to off set the impact in the Covid spike, including having substitute teachers on hand.