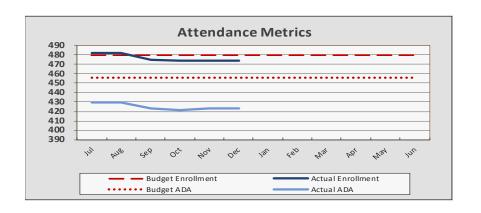

### E. Principal's Report: TEACH Preparatory Elementary School

Sharon Rhee gave the Principal's report for the elementary school. She discussed the 86.2% attendance rate, new and exiting students, and precautions the school has taken to off set the impact in the Covid spike, including having substitute teachers on hand.