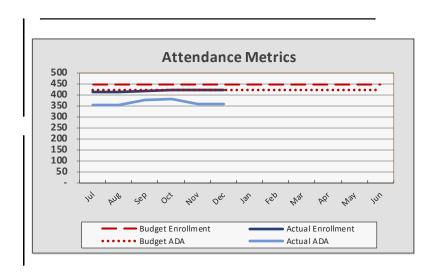

### E. Principal's Report: TEACH Preparatory Elementary School

Sharon Rhee gave the Principal's report for the elementary school. She discussed the 86.2% attendance rate, new and exiting students, and precautions the school has taken to off set the impact in the Covid spike, including having substitute teachers on hand.