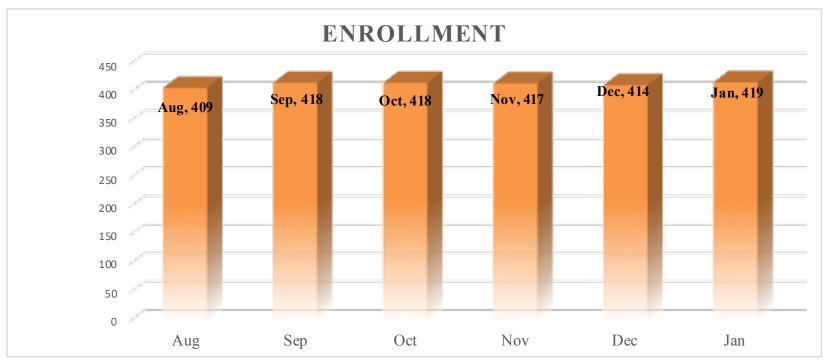

### E. Principal's Report: TEACH Preparatory Elementary School

Sharon Rhee gave the Principal's report for the elementary school. She discussed the 86.2% attendance rate, new and exiting students, and precautions the school has taken to off set the impact in the Covid spike, including having substitute teachers on hand.