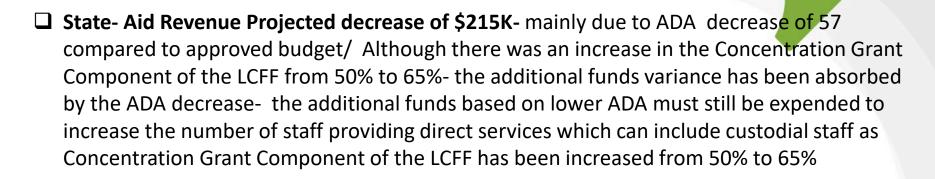

-|-----------|--|--|--|
| Forecast @<br>06/30/2022 |    | Budget @<br>06/30/2022 | Fa | v/(Unfav) |  |  |  |
|                          |    |                        |    |           |  |  |  |
| \$<br>5,938,575          | \$ | 6,153,668              | \$ | (215,092) |  |  |  |
| 1,552,231                |    | 1,522,276              |    | 29,954    |  |  |  |
| 1,339,849                |    | 1,287,555              |    | 52,294    |  |  |  |
| <br>34,912               |    |                        |    | 34,912    |  |  |  |
| \$<br>8,865,566          | \$ | 8,963,499              | \$ | (97,932)  |  |  |  |

See next slide for variance explanation(s)



## TTHS - Revenue Schools - TEACH Public Schools Governing Board Meeting - Agenda - Wednesday February 16, 2022 at 5:00 PM - Revenue



### **Federal Revenue: projected increase of \$29.9K-** consist of the following:

- **Title I projected increase of \$20.9K-** updated to agree to latest schedule from CDE
- Other Federal Revenue projected increase \$22.5K as remaining ESSER I funds of \$7K were recognized in FY21/22. Title IV funds of \$11.2K added per updated CDE schedule
- Other State Revenue projected to increase by \$52.2K-mainly due to projected increase in Special Education by \$23.6K due to reimbursement rate raised from 625 to 725 per ADA. Revenue increase does not include SPED fees charged by LAUSD// SB740 decrease of \$33K as per decrease in projected ADA// Other State Revenue increase by \$69K an represents Educator Effectiveness Block Grant Allocation
- ☐ Other Local Revenue projected to increase by \$34.9K