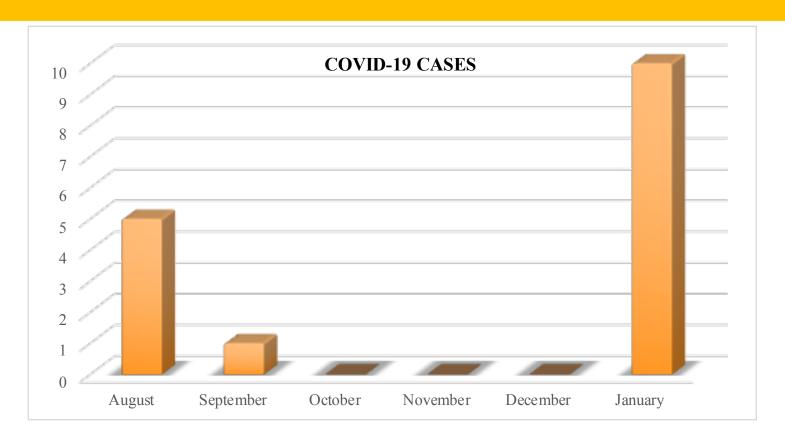

### E. Principal's Report: TEACH Preparatory Elementary School

Sharon Rhee gave the Principal's report for the elementary school. She discussed the 86.2% attendance rate, new and exiting students, and precautions the school has taken to off set the impact in the Covid spike, including having substitute teachers on hand.