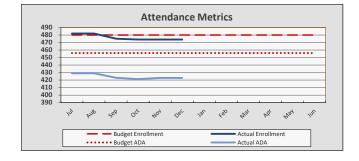

### 2021-22 Second Interim AVERAGE DAILY ATTENDANCE

19 64733 0122242

| Los Angeles Unified<br>Los Angeles County                                | AVERAGE D                                            | AILY ATTENDAI                                                              | NCE                                                |                                                            |                                   | 19 64733 0122242<br>Form A                      |
|--------------------------------------------------------------------------|------------------------------------------------------|----------------------------------------------------------------------------|----------------------------------------------------|------------------------------------------------------------|-----------------------------------|-------------------------------------------------|
| Los / trigoros ocurry                                                    | I                                                    |                                                                            |                                                    |                                                            |                                   | 1 011117                                        |
| Description                                                              | ESTIMATED<br>FUNDED ADA<br>Original<br>Budget<br>(A) | ESTIMATED<br>FUNDED ADA<br>Board<br>Approved<br>Operating<br>Budget<br>(B) | ESTIMATED P-2 REPORT ADA Projected Year Totals (C) | ESTIMATED<br>FUNDED ADA<br>Projected<br>Year Totals<br>(D) | DIFFERENCE<br>(Col. D - B)<br>(E) | PERCENTAGE<br>DIFFERENCE<br>(Col. E / B)<br>(F) |
| C. CHARTER SCHOOL ADA                                                    |                                                      |                                                                            |                                                    |                                                            |                                   |                                                 |
| Authorizing LEAs reporting charter school SACS financia                  |                                                      |                                                                            |                                                    |                                                            |                                   |                                                 |
| Charter schools reporting SACS financial data separate                   | <u>y from their autho</u>                            | rizing LEAs in Fu                                                          | ınd 01 or Fund 6                                   | 2 use this worksh                                          | eet to report thei                | r ADA.                                          |
|                                                                          |                                                      |                                                                            |                                                    |                                                            |                                   |                                                 |
| FUND 01: Charter School ADA corresponding to S                           |                                                      |                                                                            |                                                    |                                                            |                                   |                                                 |
| 1. Total Charter School Regular ADA                                      | 0.00                                                 | 0.00                                                                       | 0.00                                               | 0.00                                                       | 0.00                              | 0%                                              |
| Charter School County Program Alternative     Education ADA              |                                                      |                                                                            |                                                    |                                                            |                                   |                                                 |
| a. County Group Home and Institution Pupils                              | 0.00                                                 | 0.00                                                                       | 0.00                                               | 0.00                                                       | 0.00                              | 0%                                              |
| b. Juvenile Halls, Homes, and Camps                                      | 0.00                                                 | 0.00                                                                       | 0.00                                               | 0.00                                                       | 0.00                              | 0%                                              |
| c. Probation Referred, On Probation or Parole,                           |                                                      |                                                                            |                                                    |                                                            |                                   |                                                 |
| Expelled per EC 48915(a) or (c) [EC 2574(c)(4)(A)]                       | 0.00                                                 | 0.00                                                                       | 0.00                                               | 0.00                                                       | 0.00                              | 0%                                              |
| d. Total, Charter School County Program                                  |                                                      |                                                                            |                                                    |                                                            |                                   |                                                 |
| Alternative Education ADA                                                |                                                      |                                                                            |                                                    |                                                            |                                   |                                                 |
| (Sum of Lines C2a through C2c)                                           | 0.00                                                 | 0.00                                                                       | 0.00                                               | 0.00                                                       | 0.00                              | 0%                                              |
| Charter School Funded County Program ADA     a. County Community Schools | 0.00                                                 | 0.00                                                                       | 0.00                                               | 0.00                                                       | 0.00                              | 00/                                             |
| a. County Community Schools     b. Special Education-Special Day Class   | 0.00                                                 | 0.00                                                                       | 0.00                                               | 0.00                                                       | 0.00                              | 0%<br>0%                                        |
| c. Special Education-Special Day Class                                   | 0.00                                                 | 0.00                                                                       | 0.00                                               | 0.00                                                       | 0.00                              | 0%                                              |
| d. Special Education Extended Year                                       | 0.00                                                 | 0.00                                                                       | 0.00                                               | 0.00                                                       | 0.00                              | 0%                                              |
| e. Other County Operated Programs:                                       | 0.00                                                 | 0.00                                                                       | 0.00                                               | 0.00                                                       | 0.00                              | 070                                             |
| Opportunity Schools and Full Day                                         |                                                      |                                                                            |                                                    |                                                            |                                   |                                                 |
| Opportunity Classes, Specialized Secondary                               |                                                      |                                                                            |                                                    |                                                            |                                   |                                                 |
| Schools                                                                  | 0.00                                                 | 0.00                                                                       | 0.00                                               | 0.00                                                       | 0.00                              | 0%                                              |
| f. Total, Charter School Funded County                                   |                                                      |                                                                            |                                                    |                                                            |                                   |                                                 |
| Program ADA                                                              |                                                      |                                                                            |                                                    |                                                            |                                   |                                                 |
| (Sum of Lines C3a through C3e)                                           | 0.00                                                 | 0.00                                                                       | 0.00                                               | 0.00                                                       | 0.00                              | 0%                                              |
| 4. TOTAL CHARTER SCHOOL ADA (Sum of Lines C1, C2d, and C3f)              | 0.00                                                 | 0.00                                                                       | 0.00                                               | 0.00                                                       | 0.00                              | 0%                                              |
| (Sum of Lines C1, C2u, and C3i)                                          | 0.00                                                 | 0.00                                                                       | 0.00                                               | 0.00                                                       | 0.00                              | 0 70                                            |
| FUND 09 or 62: Charter School ADA corresponding                          | g to SACS financ                                     | ial data reporte                                                           | d in Fund 09 or                                    | Fund 62.                                                   |                                   |                                                 |
| 5. Total Charter School Regular ADA                                      | 422.75                                               | 422.75                                                                     | 359.33                                             | 359.33                                                     | (63.42)                           | -15%                                            |
| 6. Charter School County Program Alternative                             | 122.10                                               | 122.70                                                                     | 000.00                                             | 000.00                                                     | (00.12)                           | 1070                                            |
| Education ADA                                                            |                                                      |                                                                            |                                                    |                                                            |                                   |                                                 |
| a. County Group Home and Institution Pupils                              | 0.00                                                 | 0.00                                                                       | 0.00                                               | 0.00                                                       | 0.00                              | 0%                                              |
| b. Juvenile Halls, Homes, and Camps                                      | 0.00                                                 | 0.00                                                                       | 0.00                                               | 0.00                                                       | 0.00                              | 0%                                              |
| c. Probation Referred, On Probation or Parole,                           |                                                      |                                                                            |                                                    |                                                            |                                   |                                                 |
| Expelled per EC 48915(a) or (c) [EC 2574(c)(4)(A)]                       | 0.00                                                 | 0.00                                                                       | 0.00                                               | 0.00                                                       | 0.00                              | 0%                                              |
| d. Total, Charter School County Program Alternative Education ADA        |                                                      |                                                                            |                                                    |                                                            |                                   |                                                 |
| (Sum of Lines C6a through C6c)                                           | 0.00                                                 | 0.00                                                                       | 0.00                                               | 0.00                                                       | 0.00                              | 0%                                              |
| 7. Charter School Funded County Program ADA                              | 0.00                                                 | 0.00                                                                       | 0.00                                               | 0.00                                                       | 0.00                              | 0 70                                            |
| a. County Community Schools                                              | 0.00                                                 | 0.00                                                                       | 0.00                                               | 0.00                                                       | 0.00                              | 0%                                              |
| b. Special Education-Special Day Class                                   | 0.00                                                 | 0.00                                                                       | 0.00                                               | 0.00                                                       | 0.00                              | 0%                                              |
| c. Special Education-NPS/LCI                                             | 0.00                                                 | 0.00                                                                       | 0.00                                               | 0.00                                                       | 0.00                              | 0%                                              |
| d. Special Education Extended Year                                       | 0.00                                                 | 0.00                                                                       | 0.00                                               | 0.00                                                       | 0.00                              | 0%                                              |
| e. Other County Operated Programs:                                       |                                                      |                                                                            |                                                    |                                                            |                                   |                                                 |
| Opportunity Schools and Full Day                                         |                                                      |                                                                            |                                                    |                                                            |                                   |                                                 |
| Opportunity Classes, Specialized Secondary Schools                       | 0.00                                                 | 0.00                                                                       | 0.00                                               | 0.00                                                       | 0.00                              | 0%                                              |
| f. Total, Charter School Funded County                                   | 0.00                                                 | 0.00                                                                       | 0.00                                               | 0.00                                                       | 0.00                              | 0%                                              |
| Program ADA                                                              |                                                      |                                                                            |                                                    |                                                            |                                   |                                                 |
| (Sum of Lines C7a through C7e)                                           | 0.00                                                 | 0.00                                                                       | 0.00                                               | 0.00                                                       | 0.00                              | 0%                                              |
| 8. TOTAL CHARTER SCHOOL ADA                                              |                                                      |                                                                            |                                                    |                                                            |                                   |                                                 |
| (Sum of Lines C5, C6d, and C7f)                                          | 422.75                                               | 422.75                                                                     | 359.33                                             | 359.33                                                     | (63.42)                           | -15%                                            |
| 9. TOTAL CHARTER SCHOOL ADA                                              |                                                      |                                                                            |                                                    |                                                            |                                   |                                                 |
| Reported in Fund 01, 09, or 62                                           | 400 ==                                               | 400 ==                                                                     | 252.25                                             | 252.25                                                     | /00 /=:                           | .=                                              |
| (Sum of Lines C4 and C8)                                                 | 422.75                                               | 422.75                                                                     | 359.33                                             | 359.33                                                     | (63.42)                           | -15%                                            |