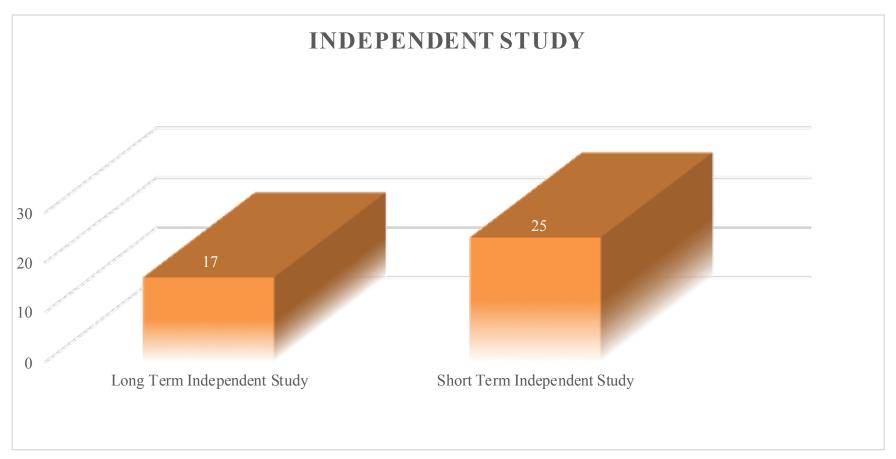

### H. CEO's Report

Raul Carranza had Enrique Robles explain the Independent Study policy and efforts that are underway at the schools and Kristen McGregor described her work with the schools including efforts to unite the individual schools, professional development and coaching for both Principals and teachers.