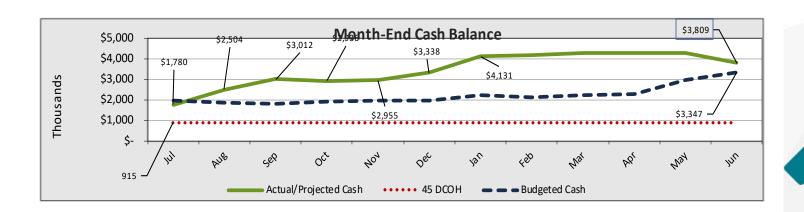

### A. TEACH Public Schools Financial Report

Theresa Thompson delivered the Financial Report for December. She explained the solid financial footing, positive fund balances, great cash flow and how TEACH exceeds debt service bond requirements.