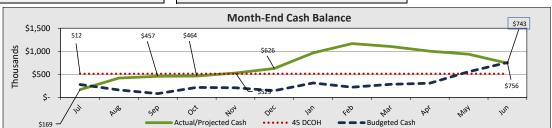

### A. TEACH Public Schools Financial Report

Theresa Thompson delivered the Financial Report for December. She explained the solid financial footing, positive fund balances, great cash flow and how TEACH exceeds debt service bond requirements.