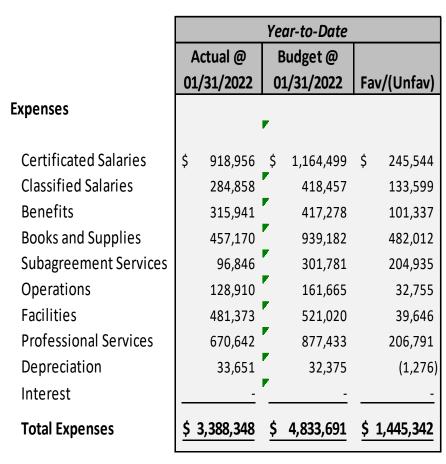

### 2021-22 Second Interim Charter Schools Enterprise Fund Revenues, Expenses and Changes in Net Position

19 64733 0122242 Form 62I

| Description                                                 | Resource Codes | Object Codes | Original Budget<br>(A) | Board Approved<br>Operating Budget<br>(B) | Actuals To Date<br>(C) | Projected Year<br>Totals<br>(D) | Difference<br>(Col B & D)<br>(E) | % Diff<br>Column<br>B & D<br>(F) |
|-------------------------------------------------------------|----------------|--------------|------------------------|-------------------------------------------|------------------------|---------------------------------|----------------------------------|----------------------------------|
| CERTIFICATED SALARIES                                       | Nesource codes | Object Godes | (A)                    | (5)                                       | (0)                    | (5)                             | (=)                              | .,,                              |
| S=1.1.1.13/1.1=1 G/= 11.1=0                                 |                |              |                        |                                           |                        |                                 |                                  |                                  |
| Certificated Teachers' Salaries                             |                | 1100         | 1,311,481.99           | 1,311,481.99                              | 688,087.87             | 1,330,206.53                    | (18,724.54)                      | -1.49                            |
| Certificated Pupil Support Salaries                         |                | 1200         | 176,827.84             | 176,827.84                                | 78,205.28              | 151,883.54                      | 24,944.30                        | 14.19                            |
| Certificated Supervisors' and Administrators' Salaries      |                | 1300         | 112,000.00             | 112,000.00                                | 68,600.04              | 153,461.15                      | (41,461.15)                      | -37.09                           |
| Other Certificated Salaries                                 |                | 1900         | 68,127.07              | 68,127.00                                 | 0.00                   | 9,462.08                        | 58,664.92                        | 86.19                            |
| TOTAL, CERTIFICATED SALARIES                                | _              | _            | 1,668,436.90           | 1,668,436.83                              | 834,893.19             | 1,645,013.30                    | 23,42 <u>3.53</u>                | 1.49                             |
| CLASSIFIED SALARIES                                         |                |              |                        |                                           |                        |                                 |                                  |                                  |
| Classified Instructional Salaries                           |                | 2100         | 461,507.08             | 429,907.08                                | 106,031.83             | 291,848.08                      | 138,059.00                       | 32.19                            |
| Classified Support Salaries                                 |                | 2200         | 58,240.00              | 60,320.00                                 | 25,268.81              | 50,402.14                       | 9,917.86                         | 16.49                            |
| Classified Supervisors' and Administrators' Salaries        |                | 2300         | 42,760.36              | 41,766.76                                 | 0.00                   | 49,057.03                       | (7,290.27)                       | -17.5%                           |
| Clerical, Technical and Office Salaries                     |                | 2400         | 120,240.00             | 122,320.00                                | 83,826.18              | 134,792.85                      | (12,472.85)                      | -10.2%                           |
| Other Classified Salaries                                   |                | 2900         | 116,480.00             | 116,480.00                                | 66,066.35              | 114,599.68                      | 1,880.32                         | 1.6%                             |
| TOTAL, CLASSIFIED SALARIES                                  |                |              | 799,227.44             | 770,793.84                                | 281,193.17             | 640,699.78                      | 130,094.06                       | 16.9%                            |
| EMPLOYEE BENEFITS                                           |                |              |                        |                                           |                        |                                 |                                  |                                  |
| STRS                                                        |                | 3101-3102    | 267,283.59             | 267,283.58                                | 131,840.80             | 272,113.59                      | (4,830.01)                       | -1.89                            |
| PERS                                                        |                | 3201-3202    | 183,902.23             | 177,359.66                                | 61,570.96              | 161,594.90                      | 15,764.76                        | 8.99                             |
| OASDI/Medicare/Alternative                                  |                | 3301-3302    | 85,333.23              | 83,158.06                                 | 33,940.18              | 79,273.03                       | 3,885.03                         | 4.79                             |
| Health and Welfare Benefits                                 |                | 3401-3402    | 175,500.00             | 175,500.00                                |                        | 116,427.82                      | 59,072.18                        | 33.79                            |
|                                                             |                | 3501-3502    | 22,540.00              | 22,050.00                                 | 56,427.82<br>12,190.35 | 22,774.34                       | (724.34)                         |                                  |
| Unemployment Insurance Workers' Compensation                |                | 3601-3602    | 34,547.30              | 34,149.23                                 | 8,223.60               | 14,364.59                       | 19,784.64                        | 57.9%                            |
| OPEB, Allocated                                             |                | 3701-3702    | 0.00                   |                                           |                        |                                 |                                  |                                  |
|                                                             |                |              | 0.00                   | 0.00                                      | 0.00                   | 0.00                            | 0.00                             | 0.0%                             |
| OPEB, Active Employees                                      |                | 3751-3752    |                        | 0.00                                      | 0.00                   | 0.00                            |                                  |                                  |
| Other Employee Benefits                                     |                | 3901-3902    | 18,000.00              | 18,000.00                                 | 3,596.92               | 12,807.73                       | 5,192.27                         | 28.89                            |
| TOTAL, EMPLOYEE BENEFITS  BOOKS AND SUPPLIES                |                |              | 787,106.35             | 777,500.53                                | 307,790.63             | 679,356.00                      | 98,144.53                        | 12.6%                            |
|                                                             |                |              |                        |                                           |                        |                                 |                                  |                                  |
| Approved Textbooks and Core Curricula Materials             |                | 4100         | 69,400.00              | 69,400.00                                 | 65,745.14              | 69,400.14                       | (0.14)                           | 0.0%                             |
| Books and Other Reference Materials                         |                | 4200         | 100.00                 | 600.00                                    | 0.00                   | 600.00                          | 0.00                             | 0.0%                             |
| Materials and Supplies                                      |                | 4300         | 131,200.00             | 112,700.00                                | 102,607.67             | 154,149.34                      | (41,449.34)                      | -36.89                           |
| Noncapitalized Equipment                                    |                | 4400         | 132,700.00             | 214,100.00                                | 63,760.59              | 214,099.59                      | 0.41                             | 0.09                             |
| Food                                                        |                | 4700         | 379,929.87             | 379,929.87                                | 146,776.60             | 339,047.36                      | 40,882.51                        | 10.89                            |
| TOTAL, BOOKS AND SUPPLIES                                   |                |              | 713,329.87             | 776,729.87                                | 378,890.00             | 777,296.43                      | (566.56)                         | -0.19                            |
| SERVICES AND OTHER OPERATING EXPENSES                       |                |              |                        |                                           |                        |                                 |                                  |                                  |
| Subagreements for Services                                  |                | 5100         | 1,072,772.00           | 975,772.00                                | 240,559.26             | 831,279.01                      | 144,492.99                       | 14.89                            |
| Travel and Conferences                                      |                | 5200         | 200.00                 | 0.00                                      | 631.91                 | 631.91                          | (631.91)                         | Ne                               |
| Dues and Memberships                                        |                | 5300         | 1,400.00               | 1,000.00                                  | 1,090.88               | 1,424.21                        | (424.21)                         | -42.49                           |
| Insurance                                                   |                | 5400-5450    | 70,800.00              | 70,800.00                                 | 37,489.41              | 62,531.08                       | 8,268.92                         | 11.79                            |
| Operations and Housekeeping Services                        |                | 5500         | 71,700.00              | 57,000.00                                 | 52,244.41              | 102,244.41                      | (45,244.41)                      | -79.49                           |
| Rentals, Leases, Repairs, and Noncapitalized Improvement    | s              | 5600         | 956,628.45             | 929,728.45                                | 550,310.24             | 936,547.09                      | (6,818.64)                       | -0.79                            |
| Transfers of Direct Costs                                   |                | 5710         | 0.00                   | 0.00                                      | 0.00                   | 0.00                            | 0.00                             | 0.09                             |
| Transfers of Direct Costs - Interfund                       |                | 5750         | 0.00                   | 0.00                                      | 0.00                   | 0.00                            | 0.00                             | 0.09                             |
| Professional/Consulting Services and Operating Expenditures |                | 5800         | 1,322,940.12           | 1,330,940.12                              | 682,860.14             | 1,243,736.16                    | 87,203.96                        | 6.69                             |
| Communications                                              |                | 5900         | 47,400.00              | 49,700.00                                 | 26,812.79              | 48,112.79                       | 1,587.21                         | 3.29                             |
| TOTAL, SERVICES AND OTHER OPERATING EXPENSES                | 6              |              | 3,543,840.57           | 3,414,940.57                              | 1,591,999.04           | 3,226,506.66                    | 188,433.91                       | 5.59                             |