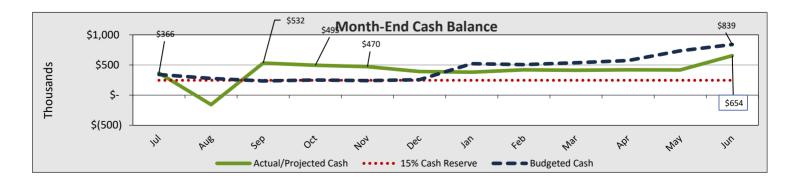

### A. TEACH Public Schools Financial Report

Theresa Thompson delivered the Financial Report for December. She explained the solid financial footing, positive fund balances, great cash flow and how TEACH exceeds debt service bond requirements.