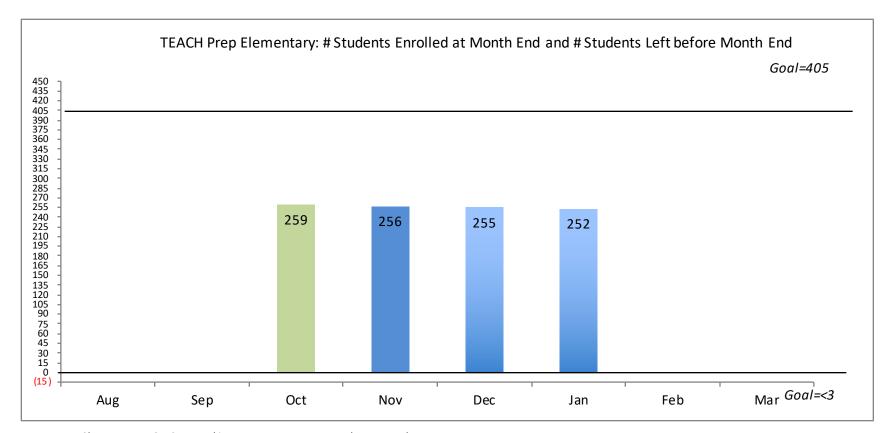

### E. Principal's Report: TEACH Preparatory Elementary School

Sharon Rhee gave the Principal's report for the elementary school. She discussed the 86.2% attendance rate, new and exiting students, and precautions the school has taken to off set the impact in the Covid spike, including having substitute teachers on hand.