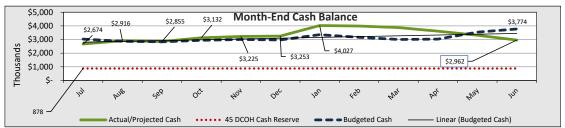

### A. TEACH Public Schools Financial Report

Theresa Thompson delivered the Financial Report for December. She explained the solid financial footing, positive fund balances, great cash flow and how TEACH exceeds debt service bond requirements.