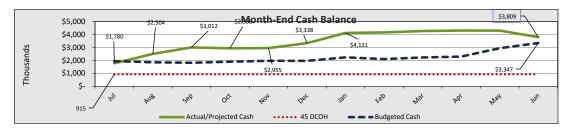

### A. TEACH Public Schools Financial Report

Theresa Thompson delivered the Financial Report for December. She explained the solid financial footing, positive fund balances, great cash flow and how TEACH exceeds debt service bond requirements.