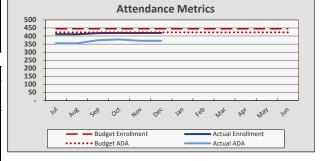

### 2021-22 Second Interim AVERAGE DAILY ATTENDANCE

19 64733 0122242

| Los Angeles Unified<br>Los Angeles County                                | AVERAGE D                                            | AILY ATTENDAI                                                              | NCE                                                |                                                            |                                   | 19 64733 0122242<br>Form A                      |
|--------------------------------------------------------------------------|------------------------------------------------------|----------------------------------------------------------------------------|----------------------------------------------------|------------------------------------------------------------|-----------------------------------|-------------------------------------------------|
| Los / trigoros ocurry                                                    | I                                                    |                                                                            |                                                    |                                                            |                                   | 1 011117                                        |
| Description                                                              | ESTIMATED<br>FUNDED ADA<br>Original<br>Budget<br>(A) | ESTIMATED<br>FUNDED ADA<br>Board<br>Approved<br>Operating<br>Budget<br>(B) | ESTIMATED P-2 REPORT ADA Projected Year Totals (C) | ESTIMATED<br>FUNDED ADA<br>Projected<br>Year Totals<br>(D) | DIFFERENCE<br>(Col. D - B)<br>(E) | PERCENTAGE<br>DIFFERENCE<br>(Col. E / B)<br>(F) |
| C. CHARTER SCHOOL ADA                                                    |                                                      |                                                                            |                                                    |                                                            |                                   |                                                 |
| Authorizing LEAs reporting charter school SACS financia                  |                                                      |                                                                            |                                                    |                                                            |                                   |                                                 |
| Charter schools reporting SACS financial data separate                   | <u>y from their autho</u>                            | rizing LEAs in Fu                                                          | ınd 01 or Fund 6                                   | 2 use this worksh                                          | eet to report thei                | r ADA.                                          |
|                                                                          |                                                      |                                                                            |                                                    |                                                            |                                   |                                                 |
| FUND 01: Charter School ADA corresponding to S                           |                                                      |                                                                            |                                                    |                                                            |                                   |                                                 |
| 1. Total Charter School Regular ADA                                      | 0.00                                                 | 0.00                                                                       | 0.00                                               | 0.00                                                       | 0.00                              | 0%                                              |
| Charter School County Program Alternative     Education ADA              |                                                      |                                                                            |                                                    |                                                            |                                   |                                                 |
| a. County Group Home and Institution Pupils                              | 0.00                                                 | 0.00                                                                       | 0.00                                               | 0.00                                                       | 0.00                              | 0%                                              |
| b. Juvenile Halls, Homes, and Camps                                      | 0.00                                                 | 0.00                                                                       | 0.00                                               | 0.00                                                       | 0.00                              | 0%                                              |
| c. Probation Referred, On Probation or Parole,                           |                                                      |                                                                            |                                                    |                                                            |                                   |                                                 |
| Expelled per EC 48915(a) or (c) [EC 2574(c)(4)(A)]                       | 0.00                                                 | 0.00                                                                       | 0.00                                               | 0.00                                                       | 0.00                              | 0%                                              |
| d. Total, Charter School County Program                                  |                                                      |                                                                            |                                                    |                                                            |                                   |                                                 |
| Alternative Education ADA                                                |                                                      |                                                                            |                                                    |                                                            |                                   |                                                 |
| (Sum of Lines C2a through C2c)                                           | 0.00                                                 | 0.00                                                                       | 0.00                                               | 0.00                                                       | 0.00                              | 0%                                              |
| Charter School Funded County Program ADA     a. County Community Schools | 0.00                                                 | 0.00                                                                       | 0.00                                               | 0.00                                                       | 0.00                              | 00/                                             |
| a. County Community Schools     b. Special Education-Special Day Class   | 0.00                                                 | 0.00                                                                       | 0.00                                               | 0.00                                                       | 0.00                              | 0%<br>0%                                        |
| c. Special Education-Special Day Class                                   | 0.00                                                 | 0.00                                                                       | 0.00                                               | 0.00                                                       | 0.00                              | 0%                                              |
| d. Special Education Extended Year                                       | 0.00                                                 | 0.00                                                                       | 0.00                                               | 0.00                                                       | 0.00                              | 0%                                              |
| e. Other County Operated Programs:                                       | 0.00                                                 | 0.00                                                                       | 0.00                                               | 0.00                                                       | 0.00                              | 070                                             |
| Opportunity Schools and Full Day                                         |                                                      |                                                                            |                                                    |                                                            |                                   |                                                 |
| Opportunity Classes, Specialized Secondary                               |                                                      |                                                                            |                                                    |                                                            |                                   |                                                 |
| Schools                                                                  | 0.00                                                 | 0.00                                                                       | 0.00                                               | 0.00                                                       | 0.00                              | 0%                                              |
| f. Total, Charter School Funded County                                   |                                                      |                                                                            |                                                    |                                                            |                                   |                                                 |
| Program ADA                                                              |                                                      |                                                                            |                                                    |                                                            |                                   |                                                 |
| (Sum of Lines C3a through C3e)                                           | 0.00                                                 | 0.00                                                                       | 0.00                                               | 0.00                                                       | 0.00                              | 0%                                              |
| 4. TOTAL CHARTER SCHOOL ADA (Sum of Lines C1, C2d, and C3f)              | 0.00                                                 | 0.00                                                                       | 0.00                                               | 0.00                                                       | 0.00                              | 0%                                              |
| (Sum of Lines C1, C2u, and C3i)                                          | 0.00                                                 | 0.00                                                                       | 0.00                                               | 0.00                                                       | 0.00                              | 0 70                                            |
| FUND 09 or 62: Charter School ADA corresponding                          | g to SACS financ                                     | ial data reporte                                                           | d in Fund 09 or                                    | Fund 62.                                                   |                                   |                                                 |
| 5. Total Charter School Regular ADA                                      | 422.75                                               | 422.75                                                                     | 359.33                                             | 359.33                                                     | (63.42)                           | -15%                                            |
| 6. Charter School County Program Alternative                             | 122.10                                               | 122.70                                                                     | 000.00                                             | 000.00                                                     | (00.12)                           | 1070                                            |
| Education ADA                                                            |                                                      |                                                                            |                                                    |                                                            |                                   |                                                 |
| a. County Group Home and Institution Pupils                              | 0.00                                                 | 0.00                                                                       | 0.00                                               | 0.00                                                       | 0.00                              | 0%                                              |
| b. Juvenile Halls, Homes, and Camps                                      | 0.00                                                 | 0.00                                                                       | 0.00                                               | 0.00                                                       | 0.00                              | 0%                                              |
| c. Probation Referred, On Probation or Parole,                           |                                                      |                                                                            |                                                    |                                                            |                                   |                                                 |
| Expelled per EC 48915(a) or (c) [EC 2574(c)(4)(A)]                       | 0.00                                                 | 0.00                                                                       | 0.00                                               | 0.00                                                       | 0.00                              | 0%                                              |
| d. Total, Charter School County Program Alternative Education ADA        |                                                      |                                                                            |                                                    |                                                            |                                   |                                                 |
| (Sum of Lines C6a through C6c)                                           | 0.00                                                 | 0.00                                                                       | 0.00                                               | 0.00                                                       | 0.00                              | 0%                                              |
| 7. Charter School Funded County Program ADA                              | 0.00                                                 | 0.00                                                                       | 0.00                                               | 0.00                                                       | 0.00                              | 0 70                                            |
| a. County Community Schools                                              | 0.00                                                 | 0.00                                                                       | 0.00                                               | 0.00                                                       | 0.00                              | 0%                                              |
| b. Special Education-Special Day Class                                   | 0.00                                                 | 0.00                                                                       | 0.00                                               | 0.00                                                       | 0.00                              | 0%                                              |
| c. Special Education-NPS/LCI                                             | 0.00                                                 | 0.00                                                                       | 0.00                                               | 0.00                                                       | 0.00                              | 0%                                              |
| d. Special Education Extended Year                                       | 0.00                                                 | 0.00                                                                       | 0.00                                               | 0.00                                                       | 0.00                              | 0%                                              |
| e. Other County Operated Programs:                                       |                                                      |                                                                            |                                                    |                                                            |                                   |                                                 |
| Opportunity Schools and Full Day                                         |                                                      |                                                                            |                                                    |                                                            |                                   |                                                 |
| Opportunity Classes, Specialized Secondary Schools                       | 0.00                                                 | 0.00                                                                       | 0.00                                               | 0.00                                                       | 0.00                              | 0%                                              |
| f. Total, Charter School Funded County                                   | 0.00                                                 | 0.00                                                                       | 0.00                                               | 0.00                                                       | 0.00                              | 0%                                              |
| Program ADA                                                              |                                                      |                                                                            |                                                    |                                                            |                                   |                                                 |
| (Sum of Lines C7a through C7e)                                           | 0.00                                                 | 0.00                                                                       | 0.00                                               | 0.00                                                       | 0.00                              | 0%                                              |
| 8. TOTAL CHARTER SCHOOL ADA                                              |                                                      |                                                                            |                                                    |                                                            |                                   |                                                 |
| (Sum of Lines C5, C6d, and C7f)                                          | 422.75                                               | 422.75                                                                     | 359.33                                             | 359.33                                                     | (63.42)                           | -15%                                            |
| 9. TOTAL CHARTER SCHOOL ADA                                              |                                                      |                                                                            |                                                    |                                                            |                                   |                                                 |
| Reported in Fund 01, 09, or 62                                           | 400 ==                                               | 400 ==                                                                     | 252.25                                             | 252.25                                                     | /00 /=:                           | .=                                              |
| (Sum of Lines C4 and C8)                                                 | 422.75                                               | 422.75                                                                     | 359.33                                             | 359.33                                                     | (63.42)                           | -15%                                            |