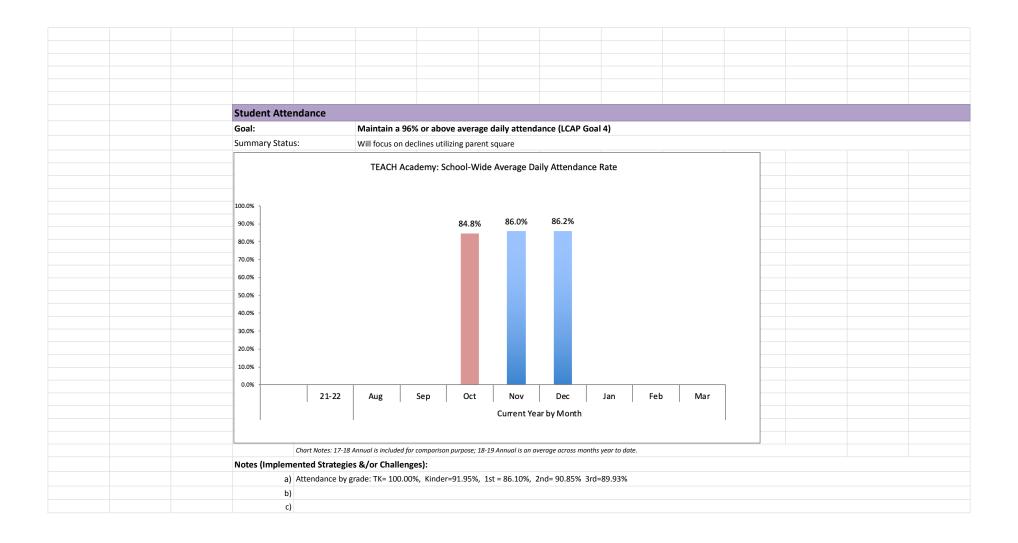

### E. Principal's Report: TEACH Preparatory Elementary School

Sharon Rhee gave the Principal's report for the elementary school. She discussed the 86.2% attendance rate, new and exiting students, and precautions the school has taken to off set the impact in the Covid spike, including having substitute teachers on hand.