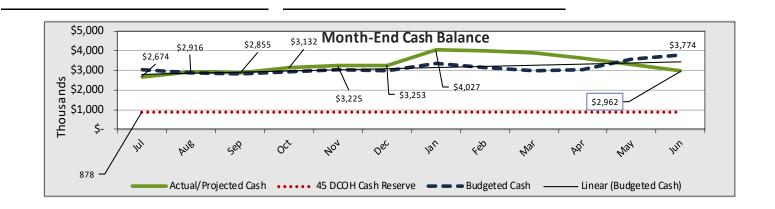

### A. TEACH Public Schools Financial Report

Theresa Thompson delivered the Financial Report for December. She explained the solid financial footing, positive fund balances, great cash flow and how TEACH exceeds debt service bond requirements.