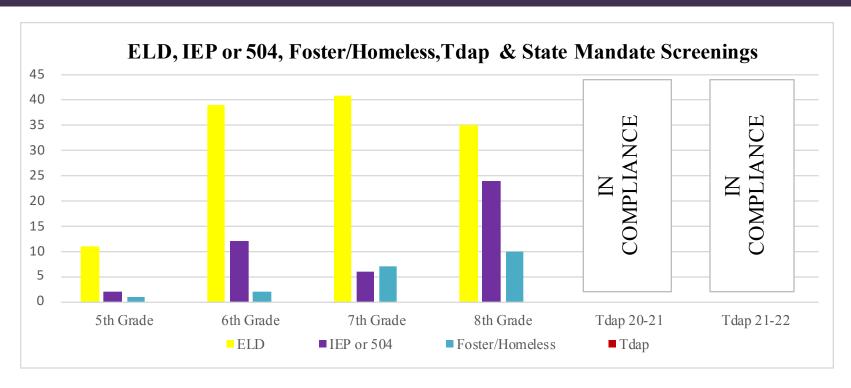

emotely.
- 2) TEACH Academy continues following the safey precautions such as: Masks, MERV-13 filtering systems every three months, disinfectants, electrostatic disnifectant sprayer ULV Fogger Machines, hand sanitizers, etc.
- 3) The company COVID Testing Today comes to TEACH Academy once a week to test students and families for COVID-19 or families can also go to Nobility to get tested.

# INDEPENDENT STUDY



- a) Technology has been distributed to students who are participating in Independent Study
- b) Families who have been exposed to COVID-19 or ill under any illness have been offered a Short Term Independen Study Program
- 3) Some families have rather chose to change the In-Person learning for the Independent Study Program and vice versa.

# ELD, IEP or 504, Foster/Homeless & Tdap



- a) Our school accomodates students who are English Language Learners, have IEPs or 504s, or are Foster children or Homeless.
- b) TEACH Academy continues with the IEP meetings, physical assessments and providing services.
- c) Parents were stating providing the Covid Vaccine from their students; TAT also has used the CAIR-2 Program to retrieve students vaccinations



# TAT STAFF MEMBERS CERTIFIED & CLASSIFIED



#### **Notes (Implemented Strategies &/or Challenges):**

a) TAT filled out 4 teaching positions one more vacancy will be filled on 2/2022.

#### TEACH Public Schools - TEACH Academy of Technologies: PROFESSIONAL DEVELOPMENT

#### **Summary Status:**

#### Professional Development every Wednesday



- a) Instructional coaches continue providing resources, feedback, modeling, t