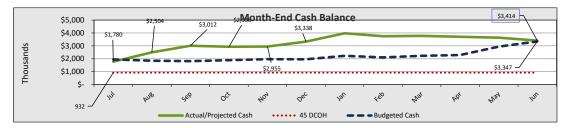

**Attendance Metrics** 

......

Total Surplus(Deficit) Beginning Fund Balance **Ending Fund Balance** 

\$2,674

Actual/Projected Cash

\$5,000

\$4,000

\$3,000 \$2,000

\$1,000

893 -

| Annual/Full Year |           |          |           |             |           |  |  |  |
|------------------|-----------|----------|-----------|-------------|-----------|--|--|--|
| Forecast @       |           | Budget @ |           | _           |           |  |  |  |
| 06/30/2022       |           | 0        | 6/30/2022 | Fav/(Unfav) |           |  |  |  |
| \$               | 192,151   | \$       | 311,327   | \$          | (119,175) |  |  |  |
|                  | 4,683,995 |          | 4,683,995 |             |           |  |  |  |
| \$               | 4,876,146 | \$       | 4,995,322 |             |           |  |  |  |
|                  | 67.3%     |          | 66.4%     |             |           |  |  |  |

500 450

200

150

Linear (Budgeted Cash)

■ ■ Budgeted Cash

Month-End Cash Balance

\$3,132

\$3,225

• • • • • 45 DCOH Cash Reserve