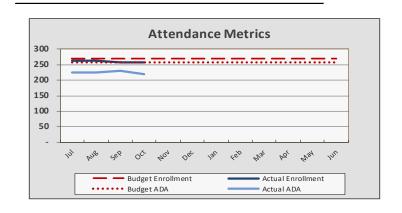

| Enrollment & Per Pupil Data |               |                 |          |  |  |  |  |  |  |
|-----------------------------|---------------|-----------------|----------|--|--|--|--|--|--|
| <u>Average</u>              |               |                 |          |  |  |  |  |  |  |
|                             | <u>Actual</u> | <b>Forecast</b> | Budget   |  |  |  |  |  |  |
| Average Enrollment          | 415           | 415             | 445      |  |  |  |  |  |  |
| ADA                         | 366           | 366             | 423      |  |  |  |  |  |  |
| Attendance Rate             | 88.2%         | 88.2%           | 95.0%    |  |  |  |  |  |  |
| Unduplicated %              | 98.8%         | 98.8%           | 98.8%    |  |  |  |  |  |  |
| Revenue per ADA             |               | \$20,322        | \$18,523 |  |  |  |  |  |  |
| Expenses per ADA            |               | \$19,797        | \$17,787 |  |  |  |  |  |  |

| Enrollment & Per Pupil Data |                |                 |               |  |  |  |  |  |  |
|-----------------------------|----------------|-----------------|---------------|--|--|--|--|--|--|
|                             | <u>Average</u> |                 |               |  |  |  |  |  |  |
|                             | <u>Actual</u>  | <u>Forecast</u> | <u>Budget</u> |  |  |  |  |  |  |
| Average Enrollment          | 478            | 480             | 480           |  |  |  |  |  |  |
| ADA                         | 426            | 426             | 456           |  |  |  |  |  |  |
| Attendance Rate             | 89.0%          | 88.7%           | 95.0%         |  |  |  |  |  |  |
| Unduplicated %              | 95.5%          | 95.5%           | 95.5%         |  |  |  |  |  |  |
| Revenue per ADA             |                | \$20,735        | \$19,657      |  |  |  |  |  |  |
| Expenses per ADA            |                | \$17,766        | \$17,897      |  |  |  |  |  |  |