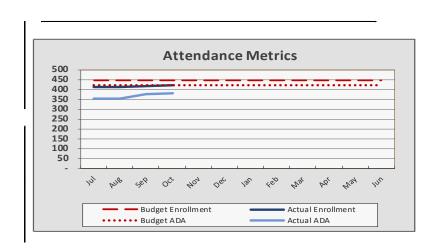

| Enrollment & Per Pupil Data |               |                 |          |  |  |  |  |  |  |
|-----------------------------|---------------|-----------------|----------|--|--|--|--|--|--|
| <u>Average</u>              |               |                 |          |  |  |  |  |  |  |
|                             | <u>Actual</u> | <b>Forecast</b> | Budget   |  |  |  |  |  |  |
| Average Enrollment          | 415           | 415             | 445      |  |  |  |  |  |  |
| ADA                         | 366           | 366             | 423      |  |  |  |  |  |  |
| Attendance Rate             | 88.2%         | 88.2%           | 95.0%    |  |  |  |  |  |  |
| Unduplicated %              | 98.8%         | 98.8%           | 98.8%    |  |  |  |  |  |  |
| Revenue per ADA             |               | \$20,322        | \$18,523 |  |  |  |  |  |  |
| Expenses per ADA            |               | \$19,797        | \$17,787 |  |  |  |  |  |  |

**Attendance Metrics** 

......

Total Surplus(Deficit) Beginning Fund Balance **Ending Fund Balance** 

\$2,674

Actual/Projected Cash

\$5,000

\$4,000

\$3,000 \$2,000

| Enrollment & Per Pupil Data |                |                 |               |  |  |  |  |  |  |
|-----------------------------|----------------|-----------------|---------------|--|--|--|--|--|--|
|                             | <u>Average</u> |                 |               |  |  |  |  |  |  |
|                             | <u>Actual</u>  | <u>Forecast</u> | <u>Budget</u> |  |  |  |  |  |  |
| Average Enrollment          | 478            | 480             | 480           |  |  |  |  |  |  |
| ADA                         | 426            | 426             | 456           |  |  |  |  |  |  |
| Attendance Rate             | 89.0%          | 88.7%           | 95.0%         |  |  |  |  |  |  |
| Unduplicated %              | 95.5%          | 95.5%           | 95.5%         |  |  |  |  |  |  |
| Revenue per ADA             |                | \$20,735        | \$19,657      |  |  |  |  |  |  |
| Expenses per ADA            |                | \$17,766        | \$17,897      |  |  |  |  |  |  |