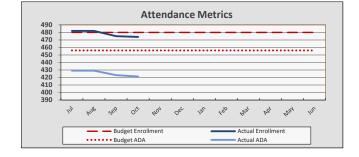

| Enrollment & Per Pupil Data |                |                 |               |  |  |  |  |  |  |
|-----------------------------|----------------|-----------------|---------------|--|--|--|--|--|--|
|                             | <u>Average</u> |                 |               |  |  |  |  |  |  |
|                             | <u>Actual</u>  | <u>Forecast</u> | <u>Budget</u> |  |  |  |  |  |  |
| Average Enrollment          | 478            | 480             | 480           |  |  |  |  |  |  |
| ADA                         | 426            | 426             | 456           |  |  |  |  |  |  |
| Attendance Rate             | 89.0%          | 88.7%           | 95.0%         |  |  |  |  |  |  |
| Unduplicated %              | 95.5%          | 95.5%           | 95.5%         |  |  |  |  |  |  |
| Revenue per ADA             |                | \$20,735        | \$19,657      |  |  |  |  |  |  |
| Expenses per ADA            |                | \$17,766        | \$17,897      |  |  |  |  |  |  |