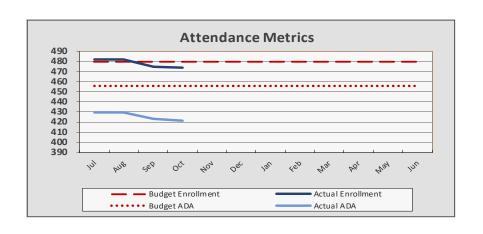

| Enrollment & Per Pupil Data |               |                 |          |  |  |  |  |  |  |
|-----------------------------|---------------|-----------------|----------|--|--|--|--|--|--|
| <u>Average</u>              |               |                 |          |  |  |  |  |  |  |
|                             | <u>Actual</u> | <b>Forecast</b> | Budget   |  |  |  |  |  |  |
| Average Enrollment          | 415           | 415             | 445      |  |  |  |  |  |  |
| ADA                         | 366           | 366             | 423      |  |  |  |  |  |  |
| Attendance Rate             | 88.2%         | 88.2%           | 95.0%    |  |  |  |  |  |  |
| Unduplicated %              | 98.8%         | 98.8%           | 98.8%    |  |  |  |  |  |  |
| Revenue per ADA             |               | \$20,322        | \$18,523 |  |  |  |  |  |  |
| Expenses per ADA            |               | \$19,797        | \$17,787 |  |  |  |  |  |  |

**Attendance Metrics** 

......

Total Surplus(Deficit) Beginning Fund Balance **Ending Fund Balance** 

\$2,674

Actual/Projected Cash

\$5,000

\$4,000

\$3,000 \$2,000

| Enrollment & Per Pupil Data |                |                 |               |  |  |  |  |  |  |
|-----------------------------|----------------|-----------------|---------------|--|--|--|--|--|--|
|                             | <u>Average</u> |                 |               |  |  |  |  |  |  |
|                             | <u>Actual</u>  | <u>Forecast</u> | <u>Budget</u> |  |  |  |  |  |  |
| Average Enrollment          | 478            | 480             | 480           |  |  |  |  |  |  |
| ADA                         | 426            | 426             | 456           |  |  |  |  |  |  |
| Attendance Rate             | 89.0%          | 88.7%           | 95.0%         |  |  |  |  |  |  |
| Unduplicated %              | 95.5%          | 95.5%           | 95.5%         |  |  |  |  |  |  |
| Revenue per ADA             |                | \$20,735        | \$19,657      |  |  |  |  |  |  |
| Expenses per ADA            |                | \$17,766        | \$17,897      |  |  |  |  |  |  |