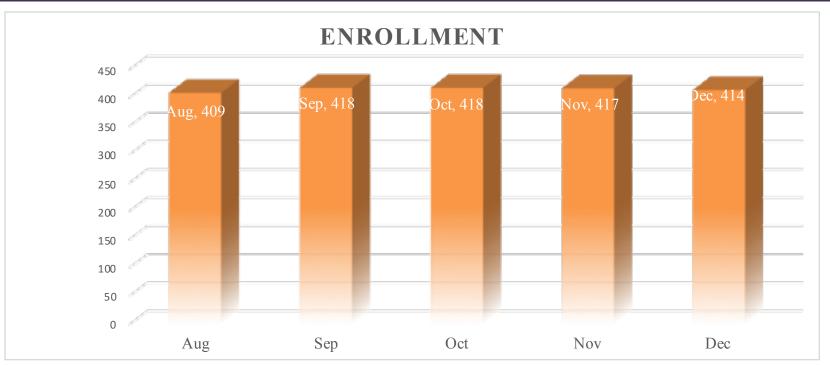

| Enrollment & Per Pupil Data |               |                 |          |  |  |  |  |  |  |
|-----------------------------|---------------|-----------------|----------|--|--|--|--|--|--|
| <u>Average</u>              |               |                 |          |  |  |  |  |  |  |
|                             | <u>Actual</u> | <b>Forecast</b> | Budget   |  |  |  |  |  |  |
| Average Enrollment          | 415           | 415             | 445      |  |  |  |  |  |  |
| ADA                         | 366           | 366             | 423      |  |  |  |  |  |  |
| Attendance Rate             | 88.2%         | 88.2%           | 95.0%    |  |  |  |  |  |  |
| Unduplicated %              | 98.8%         | 98.8%           | 98.8%    |  |  |  |  |  |  |
| Revenue per ADA             |               | \$20,322        | \$18,523 |  |  |  |  |  |  |
| Expenses per ADA            |               | \$19,797        | \$17,787 |  |  |  |  |  |  |