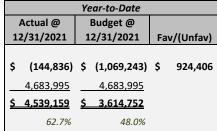

Total Surplus(Deficit)
Beginning Fund Balance
Ending Fund Balance

As a % of Annual Expenses

| I | Year-to-Date |           |          |             |    |                   |  |  |  |  |
|---|--------------|-----------|----------|-------------|----|-------------------|--|--|--|--|
|   | Actual @     |           | Budget @ |             | _  | <i>(</i> (), (, ) |  |  |  |  |
|   | 12/31/2021   |           | 1        | 2/31/2021   | F  | av/(Unfav)        |  |  |  |  |
|   | \$           | 32,400    | \$       | (1,319,117) | \$ | 1,351,516         |  |  |  |  |
|   | _            | 4,027,093 | _        | 4,027,093   |    |                   |  |  |  |  |
|   | <u>\$</u>    | 4,059,493 | \$       | 2,707,976   |    |                   |  |  |  |  |
|   |              | 53.7%     |          | 33.2%       |    |                   |  |  |  |  |