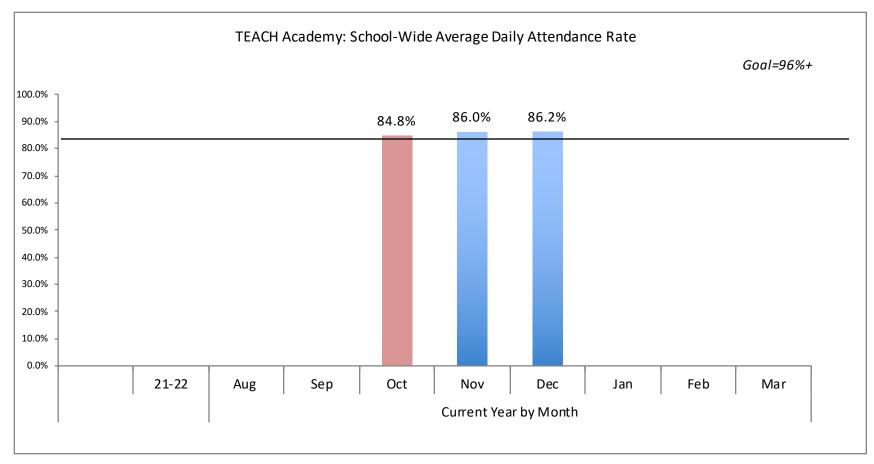

| Enrollment & Per Pupil Data |               |                 |          |  |  |  |  |  |  |
|-----------------------------|---------------|-----------------|----------|--|--|--|--|--|--|
| <u>Average</u>              |               |                 |          |  |  |  |  |  |  |
|                             | <u>Actual</u> | <b>Forecast</b> | Budget   |  |  |  |  |  |  |
| Average Enrollment          | 415           | 415             | 445      |  |  |  |  |  |  |
| ADA                         | 366           | 366             | 423      |  |  |  |  |  |  |
| Attendance Rate             | 88.2%         | 88.2%           | 95.0%    |  |  |  |  |  |  |
| Unduplicated %              | 98.8%         | 98.8%           | 98.8%    |  |  |  |  |  |  |
| Revenue per ADA             |               | \$20,322        | \$18,523 |  |  |  |  |  |  |
| Expenses per ADA            |               | \$19,797        | \$17,787 |  |  |  |  |  |  |