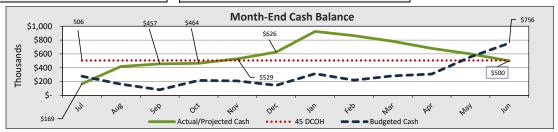

Total Surplus(Deficit)
Beginning Fund Balance
Ending Fund Balance

As a % of Annual Expenses

| I | Year-to-Date |           |          |             |    |                   |  |  |  |  |
|---|--------------|-----------|----------|-------------|----|-------------------|--|--|--|--|
|   | Actual @     |           | Budget @ |             | _  | <i>(</i> (), (, ) |  |  |  |  |
|   | 12/31/2021   |           | 1        | 2/31/2021   | F  | av/(Unfav)        |  |  |  |  |
|   | \$           | 32,400    | \$       | (1,319,117) | \$ | 1,351,516         |  |  |  |  |
|   | _            | 4,027,093 | _        | 4,027,093   |    |                   |  |  |  |  |
|   | <u>\$</u>    | 4,059,493 | \$       | 2,707,976   |    |                   |  |  |  |  |
|   |              | 53.7%     |          | 33.2%       |    |                   |  |  |  |  |

|    | Annual/Full Year |    |            |    |             |  |  |  |
|----|------------------|----|------------|----|-------------|--|--|--|
| F  | orecast @        |    | Budget @   |    |             |  |  |  |
| 0  | 06/30/2022       |    | 06/30/2022 |    | Fav/(Unfav) |  |  |  |
|    |                  |    |            |    |             |  |  |  |
| \$ | 1,263,831        | \$ | 802,465    | \$ | 461,365     |  |  |  |
|    | 4,027,093        |    | 4,027,093  |    |             |  |  |  |
| \$ | 5,290,923        | \$ | 4,829,557  |    |             |  |  |  |
|    | 70.0%            |    | 59.2%      |    |             |  |  |  |