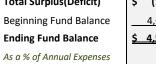

Total Surplus(Deficit)
Beginning Fund Balance
Ending Fund Balance

As a % of Annual Expenses

| I | Year-to-Date |           |          |             |    |                   |  |  |  |  |
|---|--------------|-----------|----------|-------------|----|-------------------|--|--|--|--|
|   | Actual @     |           | Budget @ |             | _  | <i>(</i> (), (, ) |  |  |  |  |
|   | 12/31/2021   |           | 1        | 2/31/2021   | F  | av/(Unfav)        |  |  |  |  |
|   | \$           | 32,400    | \$       | (1,319,117) | \$ | 1,351,516         |  |  |  |  |
|   | _            | 4,027,093 | _        | 4,027,093   |    |                   |  |  |  |  |
|   | <u>\$</u>    | 4,059,493 | \$       | 2,707,976   |    |                   |  |  |  |  |
|   |              | 53.7%     |          | 33.2%       |    |                   |  |  |  |  |