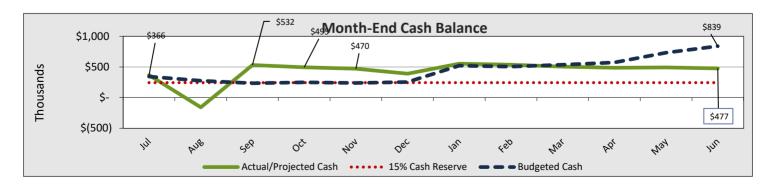

|             |          |  |  |

| Annual/Full Year |         |            |           |             |           |  |
|------------------|---------|------------|-----------|-------------|-----------|--|
| Forecast @       |         | Budget @   |           |             |           |  |
| 06/30/2022       |         | 06/30/2022 |           | Fav/(Unfav) |           |  |
|                  |         |            |           |             |           |  |
| \$               | 73,744  | \$         | 395,174   | \$          | (321,430) |  |
|                  | 617,037 |            | 617,037   |             |           |  |
| <u>\$</u>        | 690,781 | \$         | 1,012,211 |             |           |  |
|                  | 34.9%   |            | 57.7%     |             |           |  |



## TPS, Inc. – Financial Position



TEACH, Inc.

Statement of Financial Position

December 31, 2021

|                            | Teach<br>Academy of<br>Technology | Teach Tech<br>High School | Teach Preparatory Mildred S. Cunningham & Edith H. Morris Elementary School | Teach Public<br>Schools | C & M LLC     | Wooten Avila,<br>LLC | TEACH<br>Foundation,<br>Inc | Eliminations | Combined     |
|----------------------------|-----------------------------------|---------------------------|-----------------------------------------------------------------------------|-------------------------|---------------|----------------------|-----------------------------|--------------|--------------|
| Assets                     |                                   |                           |