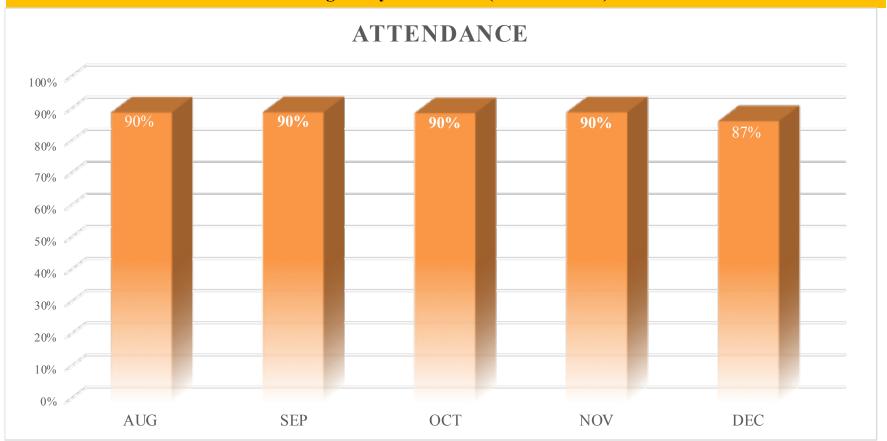

| Enrollment & Per Pupil Data |               |                 |          |  |  |  |  |  |  |
|-----------------------------|---------------|-----------------|----------|--|--|--|--|--|--|
| <u>Average</u>              |               |                 |          |  |  |  |  |  |  |
|                             | <u>Actual</u> | <b>Forecast</b> | Budget   |  |  |  |  |  |  |
| Average Enrollment          | 415           | 415             | 445      |  |  |  |  |  |  |
| ADA                         | 366           | 366             | 423      |  |  |  |  |  |  |
| Attendance Rate             | 88.2%         | 88.2%           | 95.0%    |  |  |  |  |  |  |
| Unduplicated %              | 98.8%         | 98.8%           | 98.8%    |  |  |  |  |  |  |
| Revenue per ADA             |               | \$20,322        | \$18,523 |  |  |  |  |  |  |
| Expenses per ADA            |               | \$19,797        | \$17,787 |  |  |  |  |  |  |