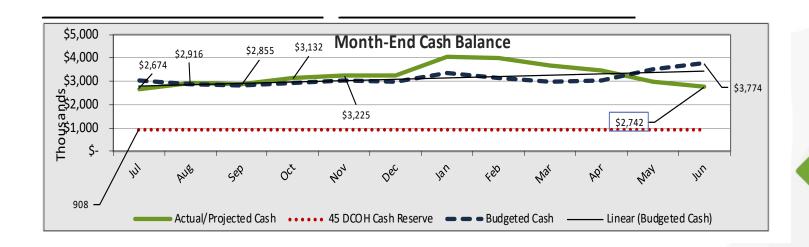

**Attendance Metrics** 

......

Total Surplus(Deficit) Beginning Fund Balance **Ending Fund Balance** 

\$2,674

Actual/Projected Cash

\$5,000

\$4,000

\$3,000 \$2,000

\$1,000

893 -

| Annual/Full Year |           |          |           |             |           |  |  |  |
|------------------|-----------|----------|-----------|-------------|-----------|--|--|--|
| Forecast @       |           | Budget @ |           | _           |           |  |  |  |
| 06/30/2022       |           | 0        | 6/30/2022 | Fav/(Unfav) |           |  |  |  |
| \$               | 192,151   | \$       | 311,327   | \$          | (119,175) |  |  |  |
|                  | 4,683,995 |          | 4,683,995 |             |           |  |  |  |
| \$               | 4,876,146 | \$       | 4,995,322 |             |           |  |  |  |
|                  | 67.3%     |          | 66.4%     |             |           |  |  |  |

500 450

200

150

Linear (Budgeted Cash)

■ ■ Budgeted Cash

Month-End Cash Balance

\$3,132

\$3,225

• • • • • 45 DCOH Cash Reserve

- TEACH Academy, TEACH Tech, TEACH Prep & TPS projected surplus, positive cash flow, and positive fund balances at year end.
- TEACH Academy, TEACH Tech, and TEACH Prep projected to either met or exceeded Debt Service Reserve Requirements of 1.20 and 45-Day Cash on Hand Requirement