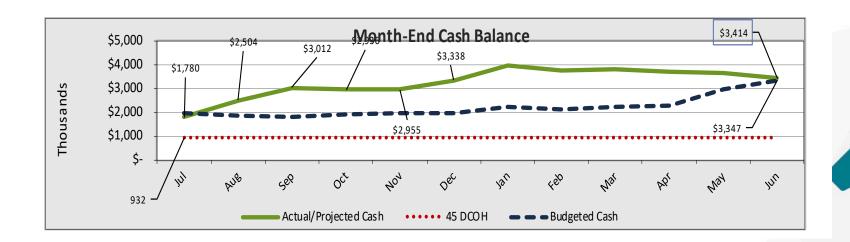

**Attendance Metrics** 

......

Total Surplus(Deficit) Beginning Fund Balance **Ending Fund Balance** 

\$2,674

Actual/Projected Cash

\$5,000

\$4,000

\$3,000 \$2,000

\$1,000

893 -

| Annual/Full Year |           |          |           |             |           |  |  |  |
|------------------|-----------|----------|-----------|-------------|-----------|--|--|--|
| Forecast @       |           | Budget @ |           | _           |           |  |  |  |
| 06/30/2022       |           | 0        | 6/30/2022 | Fav/(Unfav) |           |  |  |  |
| \$               | 192,151   | \$       | 311,327   | \$          | (119,175) |  |  |  |
|                  | 4,683,995 |          | 4,683,995 |             |           |  |  |  |
| \$               | 4,876,146 | \$       | 4,995,322 |             |           |  |  |  |
|                  | 67.3%     |          | 66.4%     |             |           |  |  |  |

500 450

200

150

Linear (Budgeted Cash)

■ ■ Budgeted Cash

Month-End Cash Balance

\$3,132

\$3,225

• • • • • 45 DCOH Cash Reserve