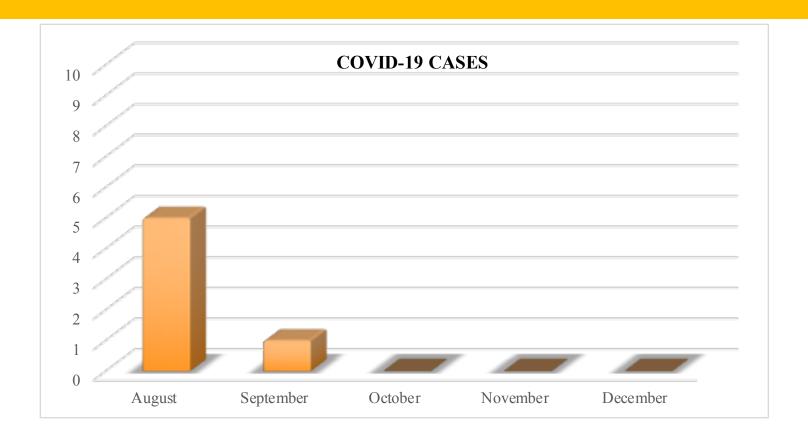

#### **B.** Revision to the Covid Vaccination Policy

- S. Burrows made a motion to extend the time period for Implementing the vaccine policy as it relates to students until the beginning of next school year.
- J. Lobdell seconded the motion.
- R. Carranza shared his concerns about implementing the policy before second semester and requested the delay to match LAUSD policy.

The board **VOTED** to approve the motion.

#### F. Principal's Report: TEACH Tech Charter High School

Frank Williams gave the high school report. Frank will be staying on through February as Woodley has decided to take additional time. He described the misinformation and miscommunication about the Covid vaccination policy. He also shared that he was collaborating with Torres to implement an 8th grade immersion program so students can shadow at the high school.