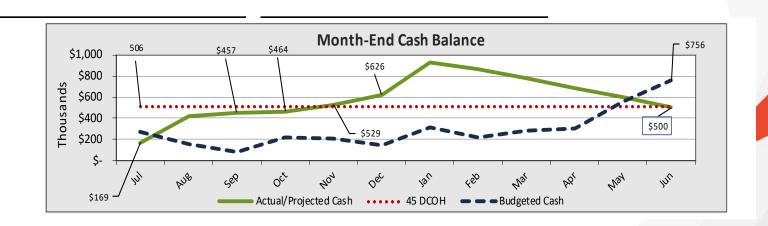

**Attendance Metrics** 

......

Total Surplus(Deficit) Beginning Fund Balance **Ending Fund Balance** 

\$2,674

Actual/Projected Cash

\$5,000

\$4,000

\$3,000 \$2,000

\$1,000

893 -

| Annual/Full Year |           |          |           |             |           |  |  |  |
|------------------|-----------|----------|-----------|-------------|-----------|--|--|--|
| Forecast @       |           | Budget @ |           | _           |           |  |  |  |
| 06/30/2022       |           | 0        | 6/30/2022 | Fav/(Unfav) |           |  |  |  |
| \$               | 192,151   | \$       | 311,327   | \$          | (119,175) |  |  |  |
|                  | 4,683,995 |          | 4,683,995 |             |           |  |  |  |
| \$               | 4,876,146 | \$       | 4,995,322 |             |           |  |  |  |
|                  | 67.3%     |          | 66.4%     |             |           |  |  |  |

500 450

200

150

Linear (Budgeted Cash)

■ ■ Budgeted Cash

Month-End Cash Balance

\$3,132

\$3,225

• • • • • 45 DCOH Cash Reserve