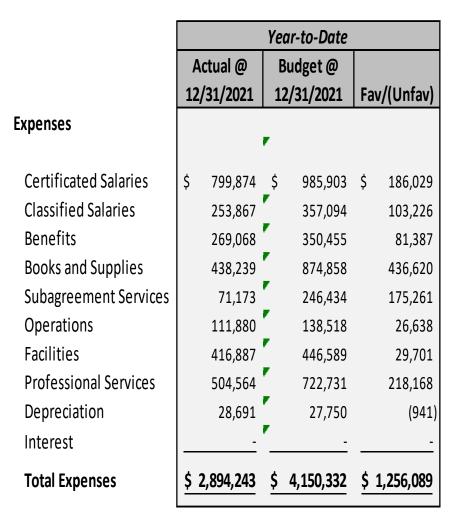

#### **Expenses**

Certificated Salaries
Classified Salaries
Benefits
Books and Supplies
Subagreement Services
Operations
Facilities
Professional Services
Depreciation
Interest

**Total Expenses** 

|           | Year-to-Date |    |           |           |            |  |  |  |  |
|-----------|--------------|----|-----------|-----------|------------|--|--|--|--|
|           | Actual @     |    |           |           |            |  |  |  |  |
| 1         | 2/31/2021    | 1  | 2/31/2021 | F         | av/(Unfav) |  |  |  |  |
|           |              |    |           |           |            |  |  |  |  |
|           |              |    |           |           |            |  |  |  |  |
| \$        | 799,874      | \$ | 985,903   | \$        | 186,029    |  |  |  |  |
|           | 253,867      |    | 357,094   |           | 103,226    |  |  |  |  |
|           | 269,068      |    | 350,455   |           | 81,387     |  |  |  |  |
|           | 438,239      |    | 874,858   |           | 436,620    |  |  |  |  |
|           | 71,173       |    | 246,434   |           | 175,261    |  |  |  |  |
|           | 111,880      |    | 138,518   |           | 26,638     |  |  |  |  |
|           | 416,887      |    | 446,589   |           | 29,701     |  |  |  |  |
|           | 504,564      |    | 722,731   |           | 218,168    |  |  |  |  |
|           | 28,691       |    | 27,750    |           | (941)      |  |  |  |  |
|           |              |    |           |           |            |  |  |  |  |
| <u>\$</u> | 2,894,243    | \$ | 4,150,332 | <u>\$</u> | 1,256,089  |  |  |  |  |