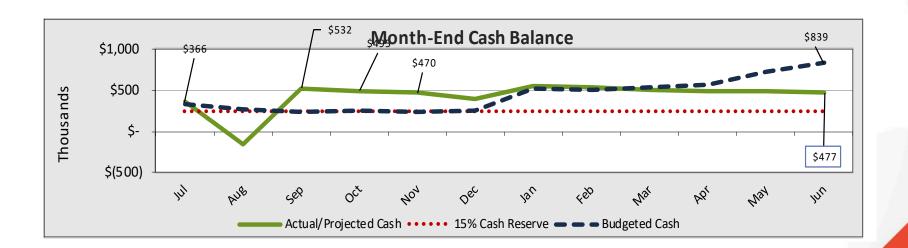

**Attendance Metrics** 

......

Total Surplus(Deficit) Beginning Fund Balance **Ending Fund Balance** 

\$2,674

Actual/Projected Cash

\$5,000

\$4,000

\$3,000 \$2,000

\$1,000

893 -

| Annual/Full Year |           |          |           |             |           |  |  |  |
|------------------|-----------|----------|-----------|-------------|-----------|--|--|--|
| Forecast @       |           | Budget @ |           | _           |           |  |  |  |
| 06/30/2022       |           | 0        | 6/30/2022 | Fav/(Unfav) |           |  |  |  |
| \$               | 192,151   | \$       | 311,327   | \$          | (119,175) |  |  |  |
|                  | 4,683,995 |          | 4,683,995 |             |           |  |  |  |
| \$               | 4,876,146 | \$       | 4,995,322 |             |           |  |  |  |
|                  | 67.3%     |          | 66.4%     |             |           |  |  |  |

500 450

200

150

Linear (Budgeted Cash)

■ ■ Budgeted Cash

Month-End Cash Balance

\$3,132

\$3,225

• • • • • 45 DCOH Cash Reserve