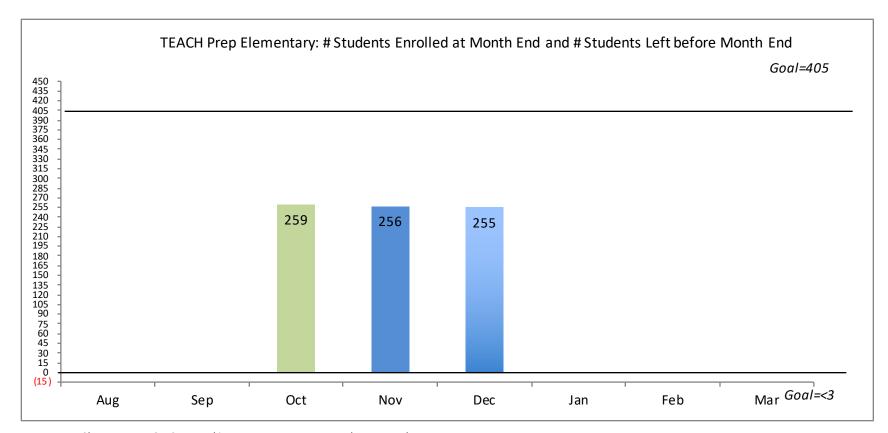

d answer any questions the board may have. Her candidacy will be up for a vote at the February Regular Board Meeting on February 16th.

# **Cover Sheet**

# Principal's Report: TEACH Preparatory Elementary School

Section: III. Items Scheduled for Information and Potential Action Item: E. Principal's Report: TEACH Preparatory Elementary School

Purpose: FY

Submitted by:

Related Material: Month 5 Principal Report 2021-2022.pdf

#### **CONFIDENTIAL**

# TEACH Public Schools TEACH Prep Elementary Monthly Board Report

For the Month of:

Month 5 2021-2020

#### **CONFIDENTIAL**

#### **Enrollment and Turnover**

Goal: Maintain minimum enrollment level of 405 students and keep attrition below 3 students

Summary Status: Currently increasing recruitment efforst to target 405 and maintain ADA



Chart Notes: 18-19 Annual is an average across months year to date.

#### Notes (Implemented Strategies &/or Challenges):

- a) TEACH maintained its enrollment top close out the school year  $\,$
- b) Enrollment by grade: TK= 5, Kinder= 43, 1st = 52, 2nd= 52, 3rd = 59, 4th= 49

c)

#### **Student Attendance**

Goal: Maintain a 96% or above average daily attendance (LCAP Goal 4)

**Summary Status:** Will focus on declines utilizing parent square



Chart Notes: 17-18 Annual is included for comparison purpose; 18-19 Annual is an average across months year to date.

- a) Attendance by grade: TK=84.29, Kinder=84.49, 1st = 87.77%, 2nd=85.99% 3rd=87.53% 4th=84.60%
- b)
- c)

#### **Academics - Student Grades**

Goal: 90% of students receive passing grades in all core class subjects

**Summary