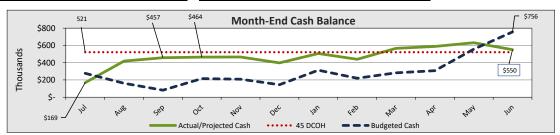

# A. TEACH Public Schools Fiscal Report

Theresa Thompson provided the fiscal report which reflected an increase in rates for nutrition and and increase in federal title funds. Theresa also included a list of potential grants and funding sources in the report.