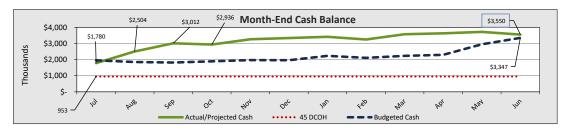

# A. TEACH Public Schools Fiscal Report

Theresa Thompson provided the fiscal report which reflected an increase in rates for nutrition and and increase in federal title funds. Theresa also included a list of potential grants and funding sources in the report.