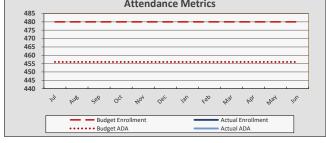

| <u>\$</u> | 3,942,600    | \$         | 2,987,319   |    |           |  |  |
|           | 51.0%        |            | 36.6%       |    |           |  |  |

|    | Annual/Full Year |    |            |    |            |  |  |  |
|----|------------------|----|------------|----|------------|--|--|--|
|    | Forecast @       |    | Budget @   |    |            |  |  |  |
|    | 06/30/2022       |    | 06/30/2022 | Fa | av/(Unfav) |  |  |  |
|    |                  |    |            |    |            |  |  |  |
| \$ | 1,548,399        | \$ | 802,465    | \$ | 745,934    |  |  |  |
| l  | 4,027,093        | _  | 4,027,093  |    |            |  |  |  |
| \$ | 5,575,492        | \$ | 4,829,557  |    |            |  |  |  |
|    | 72.1%            |    | 59.2%      |    |            |  |  |  |





#### **TEACH Prep**

#### FY21/22 Board Summary



#### Rev

|                     | 10 | /31/2021 | 10 | /31/2021 | Fa | v/(Unfav) |
|---------------------|----|----------|----|----------|----|-----------|
| Revenue             |    |          |    |          |    |           |
| State Aid-Rev Limit | \$ | 658,166  | \$ | 632,235  | \$ | 25,931    |
| Federal Revenue     |    | 199,091  |    | 32,011   |    | 167,080   |
| Other State Revenue |    | 95,507   |    | 165,818  |    | (70,310)  |
| Other Local Revenue |    | _        |    | _        |    | _         |
| Total Revenue       | \$ | 952,764  | \$ | 830,063  | \$ | 122,701   |

Actual @

| Annual/Full Year       |    |                       |    |            |  |  |
|------------------------|----|-----------------------|----|