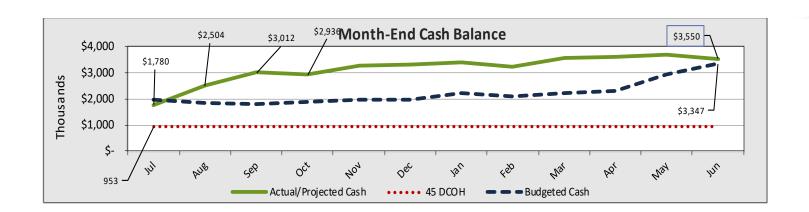

2,465   | \$          | 745,934 |  |
|                  | 4,027,093 |            | 4,027,093 |             |         |  |
| \$               | 5,575,492 | \$         | 4,829,557 |             |         |  |
|                  | 72.1%     |            | 59.2%     |             |         |  |



### TTHS - Cash Balance

- Positive Cash Balance projected at year-end at \$3.5M/168 DCOH-Bond Requirement is 45-DCOH-Bond calculation allows for unrestricted receivables at year end of \$628K (ADCOH is 197)
- The debt service coverage ratio is currently forecasted at 2.8 Bond requirement is 1.20-(surplus (less deferred adjustments) plus rent payments divided by rent payments)
- Includes (\$77K) of intercompany payables before year-end
- Includes \$903K in State Deferrals received in September 2021







## **TEACH Prep Elementary School**

Monthly Financial Presentation – October 2021

### TES – Attendance Data and Metrics

Enrollment and Per Pupil Data

**Attendance Metrics** 

| Enrollment & Per Pupil Data    |       |          |          |  |  |  |  |
|--------------------------------|-------|----------|----------|--|--|--|--|
| <u> Actual Forecast Budget</u> |       |          |          |  |  |  |  |
| Average Enrollment             | n/a   | 271      | 271      |  |  |  |  |
| ADA                            | n/a   | 257      | 257      |  |  |  |  |
| Attendance Rate                | n/a   | 95.0%    | 95.0%    |  |  |  |  |
| Unduplicated %                 | 97.0% | 97.0%    | 97.0%    |  |  |  |  |
| Revenue per ADA                |       | \$17,859 | \$17,079 |  |  |  |  |