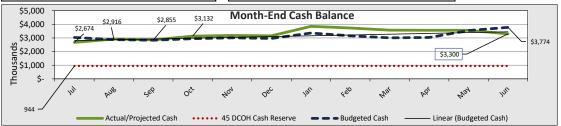

| \$17,798 |  |  |  |

Total Surplus(Deficit)
Beginning Fund Balance
Ending Fund Balance
As a % of Annual Expenses



|           | Annual/Full Year |    |            |    |           |  |  |
|-----------|------------------|----|------------|----|-----------|--|--|
| F         | Forecast @       |    | Budget @   |    |           |  |  |
| 0         | 06/30/2022       |    | 06/30/2022 |    | v/(Unfav) |  |  |
|           |                  |    |            |    |           |  |  |
| \$        | 497,802          | \$ | 311,327    | \$ | 186,476   |  |  |
|           | 4,683,995        | _  | 4,683,995  |    |           |  |  |
| <u>\$</u> | 5,181,797        | \$ | 4,995,322  |    |           |  |  |
|           | 67.7%            |    | 66.4%      |    |           |  |  |



114 of 257



Powered by BoardOnTrack

#### **TEACH Tech Charter High**

#### FY21/22 Budget Board Summary



#### Revenue

State Aid-Rev Limit Federal Revenue Other State Revenue

**Total Revenue** 

|          |              | _        |            |    |           |  |  |
|----------|--------------|----------|------------|----|-----------|--|--|
|          | Year-to-Date |          |            |    |           |  |  |
| Actual @ |              | Budget @ |            |    |           |  |  |
| 10       | 10/31/2021   |          | 10/31/2021 |    | v/(Unfav) |  |  |
|          |              |          |            |    |           |  |  |
| \$       | 1,227,325    | \$       | 1,117,682  | \$ | 109,643   |  |  |
|          | 403,531      |          | 78,253     |    | 325,278   |  |  |
|