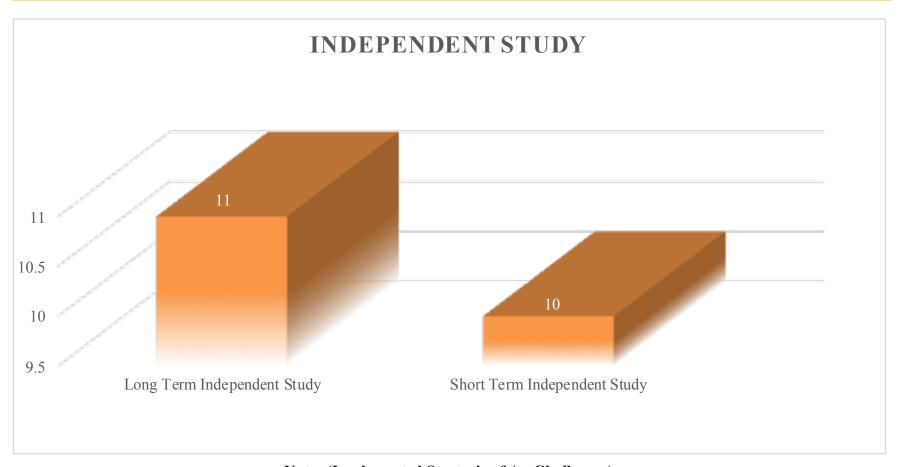

# F. Update and Revisions to Independent Study Policy

- J. Lobdell made a motion to Approve the revised Independent Study Policy.
- K. McGregor seconded the motion.

Beth Bulgeron presented the revisions to the Independent Study Policy that were required due to amendments to the CA law. The board asked about the number of students at each school that were on Independent Study.

# J. Principal's Report: TEACH Preparatory Elementary School

Ms. Rhee presented the Elementary School report and highlighted the alphabet fashion show, NWEA completion, decline in Covid-19 cases and that there were 4-5 kids on independent study. The board asked if parents were challenging the Covid testing and Rhee explained that it was widely supported.

# L. Principal's Report: TEACH Tech Charter High School

Dr. Woodley presented the High School report which included an update on enrollment and strategies for managing the 55 students on Independent Study.