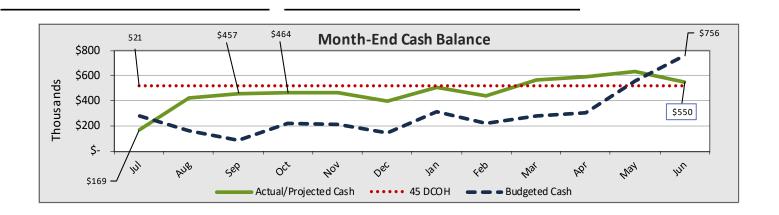

|         |
| <u>\$</u>        | 1,575,684 | <u>\$</u>  | 1,396,047 |             |         |
|                  | 37.3%     |            | 33.2%     |             |         |



# TES—Cash Balance

- Positive Cash Balance projected at year-end at \$550K/48 DCOH- Bond Requirement is \$521K or 45-DCOH. Bond calculation allows for unrestricted receivables at year end of \$337K (ADCOH is 77)
- The debt service coverage ratio is currently forecasted at 2.15 Bond requirement is 1.20-(surplus (less deferred adjustments) plus rent payments divided by rent payments)
- Includes \$20K of repayments of Charter School Financing Loan funds
- Includes \$416K in Cash State Funding Deferrals received in September 2021
- Includes (\$69K) inter company payable amounts to be transferred by June 30, 2022







### **TEACH Public Schools**

Monthly Financial Presentation – October 2021

### TPS – Revenue



Revenue projected to increase by \$17K

#### Revenue

Other Local Revenue

**Total Revenue** 

|    |          | Yea | r-to-Date |     |          |
|----|----------|-----|-----------|-----|----------|
| Α  | ctual @  | Ві  | udget @   |     |          |
| 10 | /31/2021 | 10  | /31/2021  | Fav | /(Unfav) |
|    |          |     |           |     |          |
|    | 446,952  | _   | 413,762   |     | 33,190   |
| \$ | 446,952  | \$  | 413,762   | \$  | 33,190   |

| Ai           | nnual/Full Yea | r                |
|--------------|----------------|------------------|
| Forecast @   | Budget @       |                  |
| 06/30/2022   | 06/30/2022     | Fav/(Unfav)      |
|              |