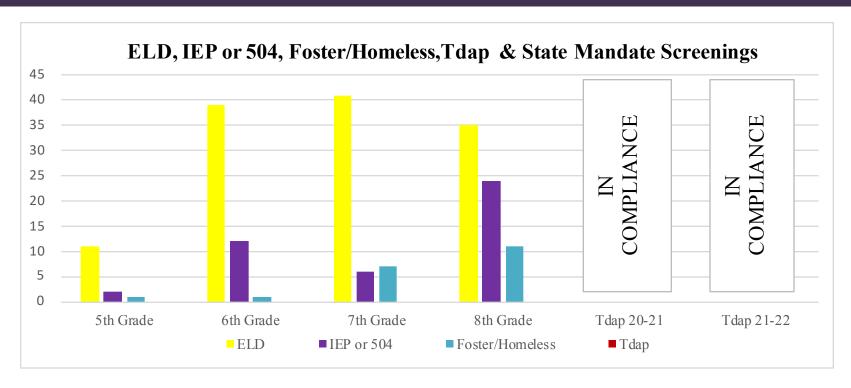

parents to continue engaging students.

## **COVID-19 CASES**



- 1) No COVID-19 cases found during school hours.
- 2) TEACH Academy continues following the safey precautions such as: Masks, MERV-13 filtering systems, disinfectants, electrostatic disnifectant sprayer ULV Fogger Machnes, hand sanitizers, etc.
- 3) The company COVID Testing Today comes to TEACH Academy on Wednesdays and Fridays to test students and families for COVID-19.

## INDEPENDENT STUDY



- a) Technology was distributed to students who are participating in Independent Study
- b) Families who have been exposed to COVID-19 and need to quarantine have been offered a Short Term Independen Study Program
- c) One long term independent study student returned at school in-person

## ELD, IEP or 504, Foster/Homeless & Tdap



- a) Our school accomodates students who are English Language Learners, have IEPs or 504s, or are Foster children or Homeless.
- b) TEACH Academy continues with the IEP meetings and physical assessments.



# TAT STAFF MEMBERS CERTIFIED & CLASSIFIED



## Notes (Implemented Strategies &/or Challenges):

a) TAT has 2 long term substitutes for History 7th grade and Spanish 8th grade. For Mathematics/Sciene 7th grade, multiple teachers are covering that class.

## TEACH Public Schools - TEACH Academy of Technologies: PROFESSIONAL DEVELOPMENT

## **Summary Status:**

## Professional Development every Wednesday



- a) Instructional coaches are providing resources, feedback, modeling, to teachers to help TAT meet instructional goals.
- b) TEACH Academy distributes awards to students every mon