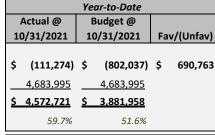

|  |  |  |
|-----------------------------|---------------|-----------------|----------|--|--|--|
|                             | <u>Actual</u> | <b>Forecast</b> | Budget   |  |  |  |
| Average Enrollment          | n/a           | 445             | 445      |  |  |  |
| ADA                         | n/a           | 423             | 423      |  |  |  |
| Attendance Rate             | n/a           | 95.0%           | 95.0%    |  |  |  |
| Unduplicated %              | 98.8%         | 98.8%           | 98.8%    |  |  |  |
| Revenue per ADA             |               | \$19,287        | \$18,534 |  |  |  |
| Expenses per ADA            |               | \$18,109        | \$17,798 |  |  |  |

Total Surplus(Deficit)
Beginning Fund Balance
Ending Fund Balance
As a % of Annual Expenses



|           | Annual/Full Year |    |            |    |           |  |  |
|-----------|------------------|----|------------|----|-----------|--|--|
| F         | Forecast @       |    | Budget @   |    |           |  |  |
| 0         | 06/30/2022       |    | 06/30/2022 |    | v/(Unfav) |  |  |
|           |                  |    |            |    |           |  |  |
| \$        | 497,802          | \$ | 311,327    | \$ | 186,476   |  |  |
|           | 4,683,995        | _  | 4,683,995  |    |           |  |  |
| <u>\$</u> | 5,181,797        | \$ | 4,995,322  |    |           |  |  |
|           | 67.7%            |    | 66.4%      |    |           |  |  |



114 of 257



Powered by BoardOnTrack

#### **TEACH Tech Charter High**

#### FY21/22 Budget Board Summary



#### Revenue

State