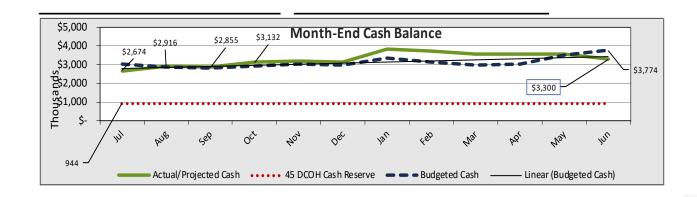

| 4,683,995 | _          | 4,683,995 |             |         |  |  |
| <u>\$</u>        | 5,181,797 | <u>\$</u>  | 4,995,322 |             |         |  |  |
|                  | 67.7%     |            | 66.4%     |             |         |  |  |



## TAT — Cash Balance

- Positive Cash Balance projected at year-end at \$3.3M/157 DCOH- which is above \$943K or 45-DCOH bond requirement- Bond calculation allows for current unrestricted receivables at yearend of approx. \$557K (ADCOH is 184)
- The debt service coverage ratio is currently forecasted at 2.3, bond requirement is 1.20- (surplus plus rent expense divided by rent payments)
- Includes \$31K of intercompany receivables to be transferred before year-end
- Includes \$545K in State Deferral payments received September 2021







## **TEACH Tech Charter High School**

Monthly Financial Presentation – October 2021

### TTHS – Attendance Data and Metrics

#### **Enrollment and Per Pupil Data**

#### **Attendance Metrics**

| Enrollment & Per Pupil Data                  |       |          |          |  |  |  |  |  |  |
|----------------------------------------------|-------|----------|----------|--|--|--|--|--|--|
| <u> Actual</u> <u>Forecast</u> <u>Budget</u> |       |          |          |  |  |  |  |  |  |
| Average Enrollment                           | n/a   | 480      | 480      |  |  |  |  |  |  |
| ADA                                          | n/a   | 456      | 456      |  |  |  |  |  |  |
| Attendance Rate                              | n/a   | 95.0%    | 95.0%    |  |  |  |  |  |  |
| Unduplicated %