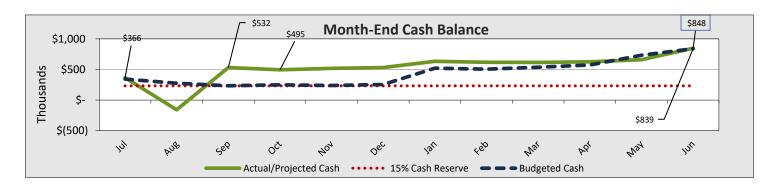

# A. TEACH Public Schools Fiscal Report

Theresa Thompson provided the fiscal report which reflected an increase in rates for nutrition and and increase in federal title funds. Theresa also included a list of potential grants and funding sources in the report.