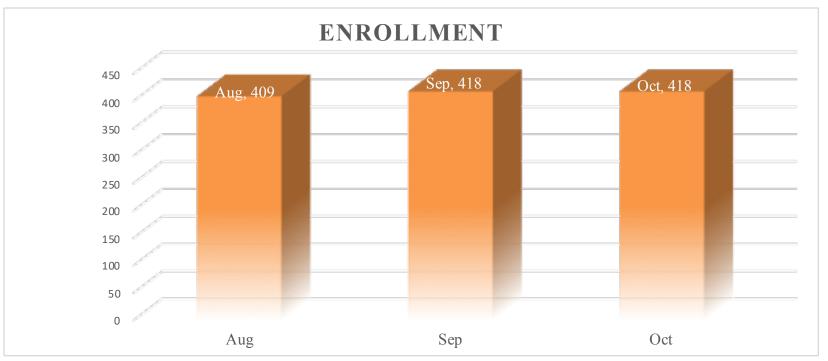

# J. Principal's Report: TEACH Preparatory Elementary School

Ms. Rhee presented the Elementary School report and highlighted the alphabet fashion show, NWEA completion, decline in Covid-19 cases and that there were 4-5 kids on independent study. The board asked if parents were challenging the Covid testing and Rhee explained that it was widely supported.

# K. Principal's Report: TEACH Academy of Technologies

Suzette Torres gave the presentation on the Middle School and described enrollment, Covid cases, and the social emotional needs of students and teachers. The board asked if she had enough resources and Torres answered that she does not, because the needs of both the staff and the students was so great.

# L. Principal's Report: TEACH Tech Charter High School

Dr. Woodley presented the High School report which included an update on enrollment and strategies for managing the 55 students on Independent Study.