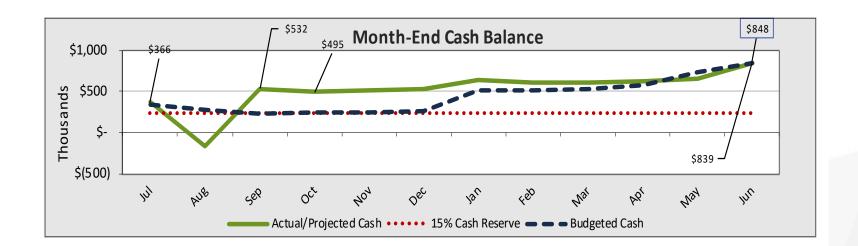

|           | 23.4%               |     |         |

|    | Ai       | nnu       | ıal/Full Yea | r  |           |
|----|----------|-----------|--------------|----|-----------|
|    | recast @ |           | Budget @     |    |           |
| 06 | /30/2022 | 0         | 6/30/2022    | Fa | v/(Unfav) |
|    |          |           |              |    |           |
| \$ | 281,698  | \$        | 395,174      | \$ | (113,476) |
|    | 617,007  |           | 617,007      |    |           |
| \$ | 898,705  | <u>\$</u> | 1,012,181    |    |           |
|    | 47.6%    |           | 57.7%        |    |           |



## TPS – Cash Balance



- Positive Cash Balance projected at year-end at \$848K
- Includes \$116K in net intercompany receivables/payable to clear before June 30, 2022





## Questions & Discussion

### Appendix follows, including:

- Monthly Cash Flow / Forecast 21/22
- Budget vs. Actual
- Statement of Financial Position
- AP Aging
- Monthly Check Register
- 60-Day Compliance Calendar
- Budget Updates Detailing Additional One-Time Funds and Programs





#### **TEACH Academy of Technologies**

#### Monthly Cash Flow/Forecast FY21-22

CHARTER IMPACT

Revised 11/10/21

| Revised 11/10/21                         |         |         |         |         |           |         |           |         |         |           |          |         |          |           |              |                |
|------------------------------------------|---------|---------|---------|---------|-----------|---------|-----------|---------|---------|-----------|----------|-----