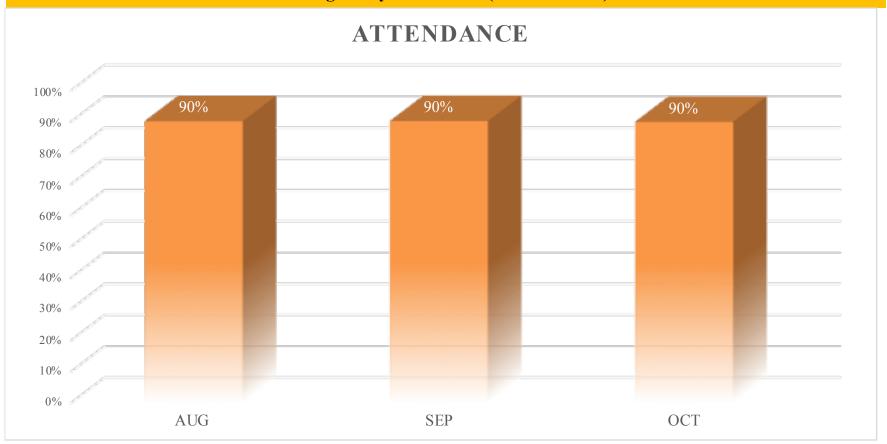

# J. Principal's Report: TEACH Preparatory Elementary School

Ms. Rhee presented the Elementary School report and highlighted the alphabet fashion show, NWEA completion, decline in Covid-19 cases and that there were 4-5 kids on independent study. The board asked if parents were challenging the Covid testing and Rhee explained that it was widely supported.