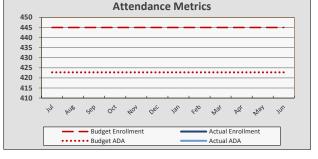

$18,109        | \$17,798 |  |  |  |

Total Surplus(Deficit)
Beginning Fund Balance
Ending Fund Balance
As a % of Annual Expenses



|           | Annual/Full Year |    |            |    |           |  |  |
|-----------|------------------|----|------------|----|-----------|--|--|
| F         | Forecast @       |    | Budget @   |    |           |  |  |
| 0         | 06/30/2022       |    | 06/30/2022 |    | v/(Unfav) |  |  |
|           |                  |    |            |    |           |  |  |
| \$        | 497,802          | \$ | 311,327    | \$ | 186,476   |  |  |
|           | 4,683,995        | _  | 4,683,995  |    |           |  |  |
| <u>\$</u> | 5,181,797        | \$ | 4,995,322  |    |           |  |  |
|           | 67.7%            |    | 66.4%      |    |           |  |  |



114 of 257



Powered by BoardOnTrack

#### **TEACH Tech Charter High**

#### FY21/22 Budget Board Summary



#### Revenue

State Aid-Rev Limit Federal Revenue Other State Revenue

**Total Revenue** 

|          |              | _        |            |    |           |  |  |
|----------|--------------|----------|------------|----|-----------|--|--|
|          | Year-to-Date |          |            |    |           |  |  |
| Actual @ |              | Budget @ |            |    |           |  |  |
| 10       | 10/31/2021   |          | 10/31/2021 |    | v/(Unfav) |  |  |
|          |              |          |            |    |           |  |  |
| \$       | 1,227,325    | \$       | 1,117,682  | \$ | 109,643   |  |  |
|          | 403,531      |          | 78,253     |    | 325,278   |  |