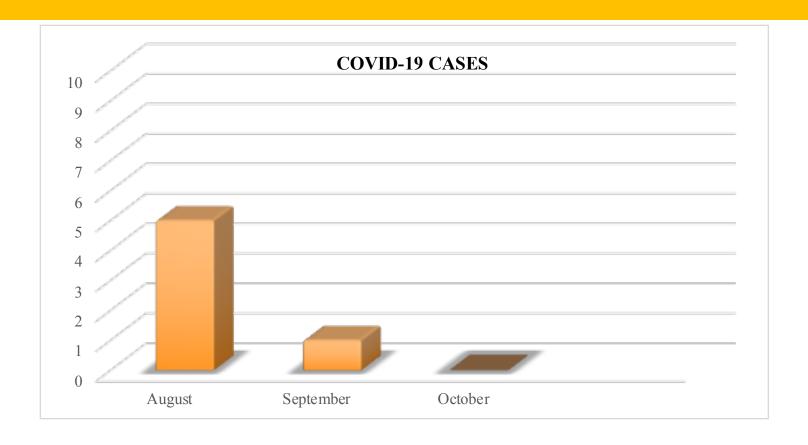

# J. Principal's Report: TEACH Preparatory Elementary School

Ms. Rhee presented the Elementary School report and highlighted the alphabet fashion show, NWEA completion, decline in Covid-19 cases and that there were 4-5 kids on independent study. The board asked if parents were challenging the Covid testing and Rhee explained that it was widely supported.

# K. Principal's Report: TEACH Academy of Technologies

Suzette Torres gave the presentation on the Middle School and described enrollment, Covid cases, and the social emotional needs of students and teachers. The board asked if she had enough resources and Torres answered that she does not, because the needs of both the staff and the students was so great.