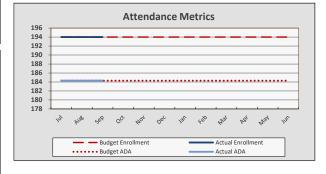

#### **Attendance Metrics**

409 ADA CAP

| Enrollment & Per Pupil Data    |       |          |          |  |  |  |  |
|--------------------------------|-------|----------|----------|--|--|--|--|
| <u> Actual Forecast Budget</u> |       |          |          |  |  |  |  |
| Average Enrollment             | 432   | 432      | 440      |  |  |  |  |
| ADA                            | 410   | 402      | 409      |  |  |  |  |
| Attendance Rate                | 95.0% | 93.0%    | 93.0%    |  |  |  |  |
| Unduplicated %                 | 95.1% | 95.1%    | 92.6%    |  |  |  |  |
| Revenue per ADA                |       | \$17,128 | \$15,115 |  |  |  |  |
| Expenses per ADA               |       | \$13,470 | \$13,542 |  |  |  |  |

Spring 2020 P2 ADA of 370.26 determines LCFF allocations for June 2020- January 2021 Apportionments from February 2021-May 2021 will be based on lessor of Approved School Budget ADA or Fall CALPADS enrollment as of Information Day 10.7.2020