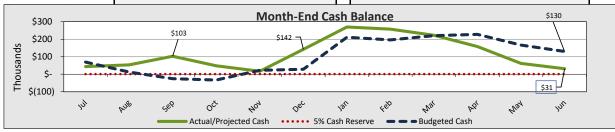

### TAT – Attendance Data and Metrics

**Enrollment and Per Pupil Data** 

**Attendance Metrics** 

423 ADA CAP

| Enrollment & Per Pupil Data                      |       |          |          |  |  |  |  |
|--------------------------------------------------|-------|----------|----------|--|--|--|--|
| <u> Avg Actual</u> <u>Forecast</u> <u>Budget</u> |       |          |          |  |  |  |  |
| Average Enrollment                               | 468   | 445      | 445      |  |  |  |  |
| ADA                                              | 445   | 423      | 423      |  |  |  |  |
| Attendance Rate                                  | 95.0% | 95.0%    | 95.0%    |  |  |  |  |
| Unduplicated %                                   | 97.1% | 97.1%    | 96.5%    |  |  |  |  |
| Revenue per ADA                                  |       | \$19,274 | \$13,854 |  |  |  |  |
| Expenses per ADA                                 |       | \$13,878 | \$13,148 |  |  |  |  |

Spring 2020 P2 ADA of 434.51 determines LCFF allocations for June 2020- January 2021 Apportionments from February 2021-May 2021 will be based on lessor of Approved School Budget ADA or Fall CALPADS enrollment as of Information Day 10.7.2020