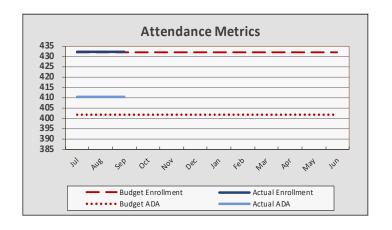

### TTHS – Attendance Data and Metrics

#### **Enrollment and Per Pupil Data**

#### **Attendance Metrics**

409 ADA CAP

| Enrollment & Per Pupil Data    |       |          |          |  |  |  |  |
|--------------------------------|-------|----------|----------|--|--|--|--|
| <u> Actual Forecast Budget</u> |       |          |          |  |  |  |  |
| Average Enrollment             | 432   | 432      | 440      |  |  |  |  |
| ADA                            | 410   | 402      | 409      |  |  |  |  |
| Attendance Rate                | 95.0% | 93.0%    | 93.0%    |  |  |  |  |
| Unduplicated %                 | 95.1% | 95.1%    | 92.6%    |  |  |  |  |
| Revenue per ADA                |       | \$17,128 | \$15,115 |  |  |  |  |
| Expenses per ADA               |       | \$13,470 | \$13,542 |  |  |  |  |

Spring 2020 P2 ADA of 370.26 determines LCFF allocations for June 2020- January 2021 Apportionments from February 2021-May 2021 will be based on lessor of Approved School Budget ADA or Fall CALPADS enrollment as of Information Day 10.7.2020