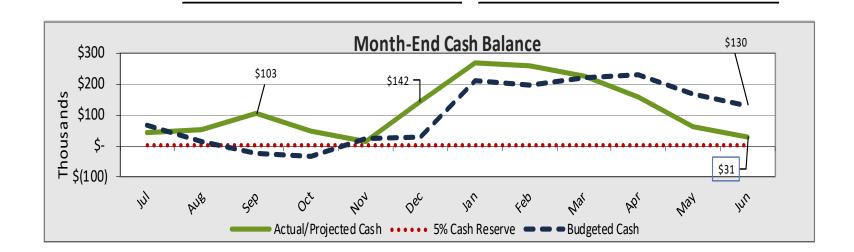

### TTHS - Cash Balance

- Positive Cash Balance projected at year-end at \$793/53 DCOH- Bond Requirement is 45-DCOH-Bond calculation allows for unrestricted receivables at year end of \$1.96M (ADCOH is 185.43)
- The debt service coverage ratio is currently forecasted at 3.79 Bond requirement is 1.20- (surplus (less deferred adjustments) plus rent payments divided by rent payments)
- Includes \$106K of intercompany payables to be transferred at year-end
- Excludes \$1.44M in State Deferrals