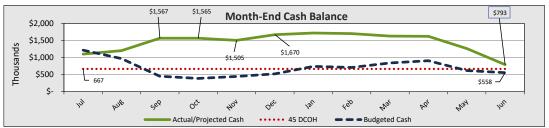

### TTHS - Cash Balance

- Positive Cash Balance projected at year-end at \$793/53 DCOH- Bond Requirement is 45-DCOH-Bond calculation allows for unrestricted receivables at year end of \$1.96M (ADCOH is 185.43)
- The debt service coverage ratio is currently forecasted at 3.79 Bond requirement is 1.20- (surplus (less deferred adjustments) plus rent payments divided by rent payments)
- Includes \$106K of intercompany payables to be transferred at year-end
- Excludes \$1.44M in State Deferrals