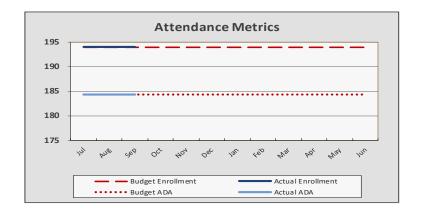

### TES – Attendance Data and Metrics

**Enrollment and Per Pupil Data** 

**Attendance Metrics** 

204 ADA CAP

| Enrollment & Per Pupil Data |               |                 |               |  |  |  |
|-----------------------------|---------------|-----------------|---------------|--|--|--|
|                             |               |                 |               |  |  |  |
|                             | <u>Actual</u> | <u>Forecast</u> | <u>Budget</u> |  |  |  |
| Average Enrollment          | 194           | 194             | 195           |  |  |  |
| ADA                         | 184           | 184             | 184           |  |  |  |
| Attendance Rate             | 95.0%         | 95.0%           | 95.0%         |  |  |  |
| Unduplicated %              | 96.0%         | 96.0%           | 95.6%         |  |  |  |
| Revenue per ADA             |               | \$14,624        | \$13,588      |  |  |  |
| Expenses per ADA            |               | \$12,043        | \$13,336      |  |  |  |

Spring 2020 P2 ADA of 133.14 determines LCFF allocations for June 2020- January 2021 Apportionments from February 2021-May 2021 will be based on lessor of Approved School Budget ADA or Fall CALPADS enrollment as of Information Day 10.7.2020