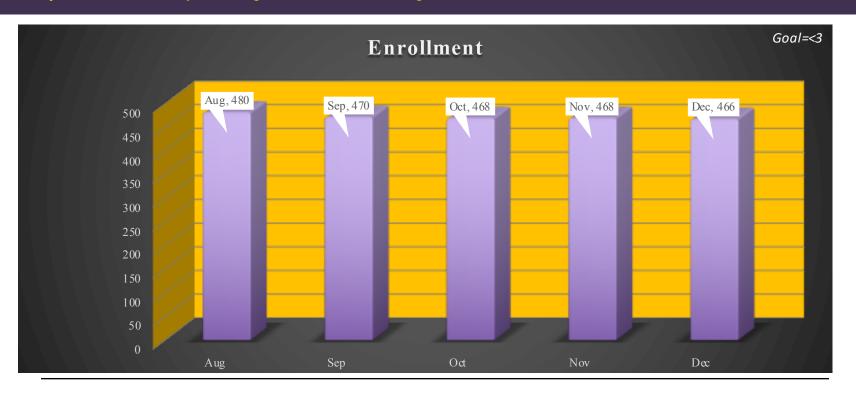

### TAT – Attendance Data and Metrics

**Enrollment and Per Pupil Data** 

**Attendance Metrics** 

423 ADA CAP

| Enrollment & Per Pupil Data                      |       |          |          |  |  |  |  |
|--------------------------------------------------|-------|----------|----------|--|--|--|--|
| <u> Avg Actual</u> <u>Forecast</u> <u>Budget</u> |       |          |          |  |  |  |  |
| Average Enrollment                               | 468   | 445      | 445      |  |  |  |  |
| ADA                                              | 445   | 423      | 423      |  |  |  |  |
| Attendance Rate                                  | 95.0% | 95.0%    | 95.0%    |  |  |  |  |
| Unduplicated %                                   | 97.1% | 97.1%    | 96.5%    |  |  |  |  |
| Revenue per ADA                                  |       | \$19,274 | \$13,854 |  |  |  |  |
| Expenses per ADA                                 |       | \$13,878 | \$13,148 |  |  |  |  |

Spring 2020 P2 ADA of 434.51 determines LCFF allocations for June 2020- January 2021 Apportionments from February 2021-May 2021 will be based on lessor of Approved School Budget ADA or Fall CALPADS enrollment as of Information Day 10.7.2020