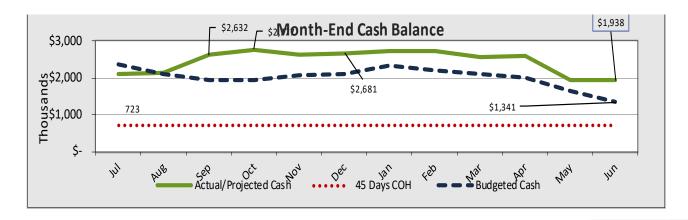

## TAT – Fund Balance

- Net assets projected at year-end well over 3% reserve of \$176K.
- Includes \$265K of combined intercompany receivables to be transferred after year-end

| Year-to-Date        |              |              |  |  |  |  |  |  |
|---------------------|--------------|--------------|--|--|--|--|--|--|
|                     | Revised      |              |  |  |  |  |  |  |
| Actual @            | Budget @     |              |  |  |  |  |  |  |
| 12/312020           | 12/31/2020   | Fav/(Unfav)  |  |  |  |  |  |  |
|                     |              |              |  |  |  |  |  |  |
| \$ 497,129          | \$ 1,134,329 | \$ (637,200) |  |  |  |  |  |  |
| 2,739,770           | 2,739,770    |              |  |  |  |  |  |  |
| <u>\$ 3,236,899</u> | \$ 3,874,099 |              |  |  |  |  |  |  |
| 55.2%               | 66.8%        |              |  |  |  |  |  |  |

| Annual/Full Year |           |           |           |             |         |  |  |
|------------------|-----------|-----------|-----------|-------------|---------|--|--|
|                  |           | Revised   |           |             |         |  |  |
| F                | orecast @ | E         | Budget @  |             |         |  |  |
| 6                | 5/30/2021 | 6/30/2021 |           | Fav/(Unfav) |         |  |  |
|                  |           |           |           |             |         |  |  |
| \$               | 2,281,428 | \$        | 1,964,675 | \$          | 316,753 |  |  |
| _                | 2,739,770 |           | 2,739,770 |             |         |  |  |
| <u>\$</u>        | 5,021,198 | <u>\$</u> | 4,704,445 |             |         |  |  |
|                  | 85.6%     |           | 81.2%     |             |         |  |  |

**Total Surplus(Deficit)** 

**Ending Fund Balance** 

As a % of Annual Expenses

Beginning Fund Balance

## TAT — TEACH Public Schools - TEACH Board of Directors Regular Meeting - January 20th 2021 - Agenda - Wednesday January 20, 2021 at 5:00 PM Company 20, 2021 at 5:00 PM Com

- Positive Cash Balance projected at year-end at \$1.94M/121 DCOH-above \$723K or 45-DCOH bond requirement- Bond calculation allows for current unrestricted receivables at year-end of approx. \$1.55M (ADCOH is 217)
- The debt service coverage ratio is currently forecasted at 4.6, bond requirement is 1.20- (surplus plus rent expense divided by rent payments)
- Excluded \$435K in repayments of SBA loan, as this loan has been forgiven
- Includes \$265K of intercompany receivables to be transferred at year-end and \$275K of Intercompany Receivables to carryover to FY20/21
- Excludes \$ 1.033M in Cash State Deferrals