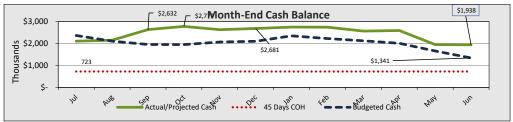

## TAT — TEACH Public Schools - TEACH Board of Directors Regular Meeting - January 20th 2021 - Agenda - Wednesday January 20, 2021 at 5:00 PM Company 20, 2021 at 5:00 PM Com

- Positive Cash Balance projected at year-end at \$1.94M/121 DCOH-above \$723K or 45-DCOH bond requirement- Bond calculation allows for current unrestricted receivables at year-end of approx. \$1.55M (ADCOH is 217)
- The debt service coverage ratio is currently forecasted at 4.6, bond requirement is 1.20- (surplus plus rent expense divided by rent payments)
- Excluded \$435K in repayments of SBA loan, as this loan has been forgiven
- Includes \$265K of intercompany receivables to be transferred at year-end and \$275K of Intercompany Receivables to carryover to FY20/21
- Excludes \$ 1.033M in Cash State Deferrals