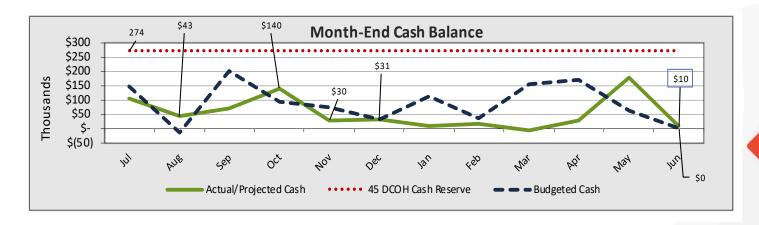

## TAT — TEACH Public Schools - TEACH Board of Directors Regular Meeting - January 20th 2021 - Agenda - Wednesday January 20, 2021 at 5:00 PM Company 20, 2021 at 5:00 PM Com

- Positive Cash Balance projected at year-end at \$1.94M/121 DCOH-above \$723K or 45-DCOH bond requirement- Bond calculation allows for current unrestricted receivables at year-end of approx. \$1.55M (ADCOH is 217)
- The debt service coverage ratio is currently forecasted at 4.6, bond requirement is 1.20- (surplus plus rent expense divided by rent payments)
- Excluded \$435K in repayments of SBA loan, as this loan has been forgiven
- Includes \$265K of intercompany receivables to be transferred at year-end and \$275K of Intercompany Receivables to carryover to FY20/21
- Excludes \$ 1.033M in Cash State Deferrals