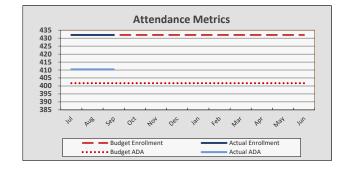

### TAT – Attendance Data and Metrics

**Enrollment and Per Pupil Data** 

**Attendance Metrics** 

423 ADA CAP

| Enrollment & Per Pupil Data                      |       |          |          |  |  |  |  |
|--------------------------------------------------|-------|----------|----------|--|--|--|--|
| <u> Avg Actual</u> <u>Forecast</u> <u>Budget</u> |       |          |          |  |  |  |  |
| Average Enrollment                               | 468   | 445      | 445      |  |  |  |  |
| ADA                                              | 445   | 423      | 423      |  |  |  |  |
| Attendance Rate                                  | 95.0% | 95.0%    | 95.0%    |  |  |  |  |
| Unduplicated %                                   | 97.1% | 97.1%    | 96.5%    |  |  |  |  |
| Revenue per ADA                                  |       | \$19,274 | \$13,854 |  |  |  |  |
| Expenses per ADA                                 |       | \$13,878 | \$13,148 |  |  |  |  |

Spring 2020 P2 ADA of 434.51 determines LCFF allocations for June 2020- January 2021 Apportionments from February 2021-May 2021 will be based on lessor of Approved School Budget ADA or Fall CALPADS enrollment as of Information Day 10.7.2020