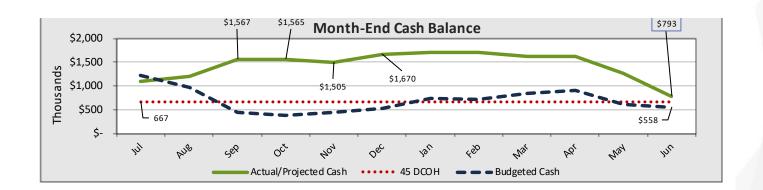

### TES – Fund Balance

at 3.00 PM

- Surplus \$475K forecasted at year-end.
- Net asset projected to end positively above 5% reserve requirement of \$111K

|                   | Ye        | ar-to-Date     |     |             |  |  |
|-------------------|-----------|----------------|-----|-------------|--|--|
|                   |           | Revised        |     |             |  |  |
| Actual @          | E         | Budget @       |     |             |  |  |
| 12/31/2020        | 1         | 2/31/2020      | Fav | Fav/(Unfav) |  |  |
|                   |           |                |     |             |  |  |
| \$ (139,056)      | \$        | (191,319)      | \$  | 52,263      |  |  |
| 568,491           |           | 568,491        |     |             |  |  |
| <u>\$ 429,435</u> | <u>\$</u> | <u>377,171</u> |     |             |  |  |
| 19.3%             |           | 16.0%          |     |             |  |  |

|           | Α         | ıal/Full Yea | r         |    |           |
|-----------|-----------|--------------|-----------|----|-----------|
|           |           |              | Revised   |    |           |
| F         | orecast @ | E            | Budget @  |    |           |
| 6         | 5/30/2021 | 6            | 5/30/2021 | Fa | v/(Unfav) |
|           |           |              |           |    |           |
| \$        | 475,728   | \$           | 490,535   | \$ | (14,808)  |
|           | 568,491   |              | 608,169   |    |           |
| <u>\$</u> | 1,044,218 | <u>\$</u>    | 1,098,704 |    |           |
|           | 47.0%     |              | 46.5%     |    |           |

Ending Fund Balance
As a % of Annual Expenses

Beginning Fund Balance

Total Surplus(Deficit)

## TES—Cash Board of Directors Regular Meeting - January 20th 2021 - Agenda - Wednesday January 20, 2021 at 5:00 PM

- Positive Cash Balance projected at year-end at \$9.5K/1.58 DCOH- Bond Requirement is 45-DCOH-Bond calculation allows for unrestricted receivables at year end of \$986K (ADCOH is 160.95)
- The debt service coverage ratio is currently forecasted at 2.64. Bond requirement is 1.20-(surplus (less deferred adjustments) plus rent payments divided by rent payments)
- Includes \$20K of repayments of Charter School Financing Loan funds
- Excludes \$728K in Cash State Funding Deferrals
- Includes \$275K of Intercompany payable projected to carryover to FY20/21