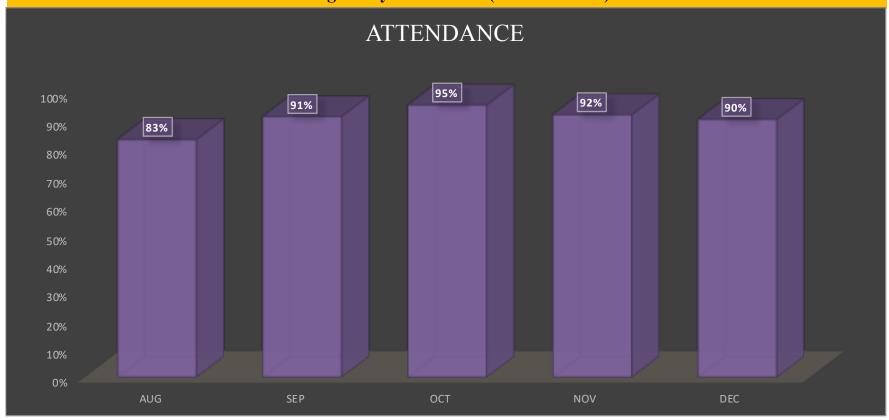

### TAT – Attendance Data and Metrics

**Enrollment and Per Pupil Data** 

**Attendance Metrics** 

423 ADA CAP

| Enrollment & Per Pupil Data                      |       |          |          |  |  |  |  |
|--------------------------------------------------|-------|----------|----------|--|--|--|--|
| <u> Avg Actual</u> <u>Forecast</u> <u>Budget</u> |       |          |          |  |  |  |  |
| Average Enrollment                               | 468   | 445      | 445      |  |  |  |  |
| ADA                                              | 445   | 423      | 423      |  |  |  |  |
| Attendance Rate                                  | 95.0% | 95.0%    | 95.0%    |  |  |  |  |
| Unduplicated %                                   | 97.1% | 97.1%    | 96.5%    |  |  |  |  |
| Revenue per ADA                                  |       | \$19,274 | \$13,854 |  |  |  |  |
| Expenses per ADA                                 |       | \$13,878 | \$13,148 |  |  |  |  |

Spring 2020 P2 ADA of 434.51 determines LCFF allocations for June 2020- January 2021 Apportionments from February 2021-May 2021 will be based on lessor of Approved School Budget ADA or Fall CALPADS enrollment as of Information Day 10.7.2020