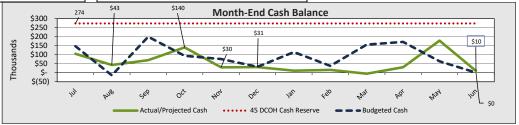

## TAT — TEACH Public Schools - TEACH Board of Directors Regular Meeting - January 20th 2021 - Agenda - Wednesday January 20, 2021 at 5:00 PM Company 20, 2021 at 5:00 PM Com

- Positive Cash Balance projected at year-end at \$1.94M/121 DCOH-above \$723K or 45-DCOH bond requirement- Bond calculation allows for current unrestricted receivables at year-end of approx. \$1.55M (ADCOH is 217)
- The debt service coverage ratio is currently forecasted at 4.6, bond requirement is 1.20- (surplus plus rent expense divided by rent payments)
- Excluded \$435K in repayments of SBA loan, as this loan has been forgiven
- Includes \$265K of intercompany receivables to be transferred at year-end and \$275K of Intercompany Receivables to carryover to FY20/21
- Excludes \$ 1.033M in Cash State Deferrals