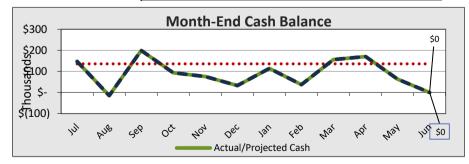

## Fiscal Report

Section: III. ITEMS SCHEDULE FOR INFORMATION & POTENTIAL ACTION

Item: A. Fiscal Report

Purpose: FYI

Submitted by: Related Material:

TEACH\_New PPT Template for Monthly Board Presentations - May 2020-Final.pdf

TEACH Academy of Technologies, TEACH Tech Charter High School, TEACH Prep Elementary, TEACH Public Schools, Cunningham & Morris, LLC, Wooten Avila, LLC and TEACH Foundation, Inc.

Monthly Financial Presentation – May 2020

# May Highlights

- TEACH Academy, TEACH Tech, & Teach Prep with surplus, positive cash flow, and positive fund balances projected at year end.
- TPS with Positive Cash Flow, Surplus and Negative Fund Balance projected at year-end
- SBA Payroll Protection Plan Loan funds received in May in the amount of \$1.003M -60% should be used for payroll and 25% leasing cost-75% of loan can be potentially forgiven as a grant if all requirements are met.
- LCAP Extension Date 12.15.2020- However, Schools will need to provide update to Program relating to school closure and reopening (COVID-10
  Operation Report) must be BOD approved at the same time as FY20/21 Budget
- Elementary and Secondary School Emergency Relief Fund- funds to be awarded @ 80% of projected FY19 Title I allocation or Academy \$132,188,\*\*\* TECH \$97,544,- Funding to be used so support coronavirus response activities as well as efforts to continue to provide education services and operations- currently there isn't a timeline of when funds will be received- but potentially in FY20/21
- COVID Allocations Received: Academy \$7,666\*\* TECH \$6,626\*\* Prep \$2,309-to be used for maintaining nutrition services, cleaning and disinfecting facilities, personal protective equipment and materials necessary to provide students with opportunities for distance learning
- SB740- Program is currently oversubscribed therefore schools are projected to received only 95% of their calculated apportionment
- P-2 reports submitted to CDE
  - o TEACH Academy Forecasting ADA @434.51 vs. Budget @ 418 (13.51) increase
  - TEACH Tech Forecasting ADA @370.26 vs. Budget 404 (33.74) decrease
  - o TEACH Prep- Forecasting ADA @ 133.17 vs. Budget @ 166 (32.83) decrease