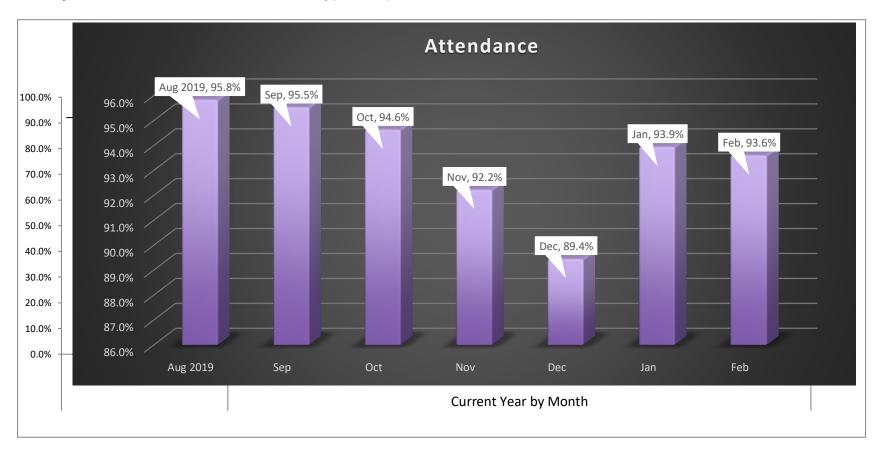

| Enrollment & Per Pupil Data |                           |          |          |  |  |  |  |
|-----------------------------|---------------------------|----------|----------|--|--|--|--|
|                             | <u>Forecast</u>           |          |          |  |  |  |  |
|                             | <u>Actual @ P2 Budget</u> |          |          |  |  |  |  |
| Average Enrollment          | 474                       | 474      | 440      |  |  |  |  |
| ADA                         | 440                       | 435      | 418      |  |  |  |  |
| Attendance Rate             | 92.7%                     | 91.7%    | 93.0%    |  |  |  |  |
| Unduplicated %              | 96.2%                     | 96.2%    | 96.2%    |  |  |  |  |
| Revenue per ADA             |                           | \$14,601 | \$14,344 |  |  |  |  |
| Expenses per ADA            |                           | \$13,876 | \$13,324 |  |  |  |  |