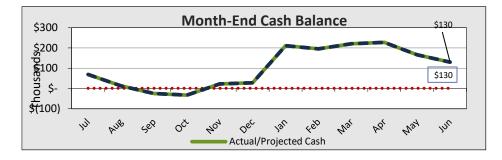

# May Highlights

- TEACH Academy, TEACH Tech, & Teach Prep with surplus, positive cash flow, and positive fund balances projected at year end.
- TPS with Positive Cash Flow, Surplus and Negative Fund Balance projected at year-end
- SBA Payroll Protection Plan Loan funds received in May in the amount of \$1.003M -60% should be used for payroll and 25% leasing cost-75% of loan can be potentially forgiven as a grant if all requirements are met.
- LCAP Extension Date 12.15.2020- However, Schools will need to provide update to Program relating to school closure and reopening (COVID-10
  Operation Report) must be BOD approved at the same time as FY20/21 Budget
- Elementary and Secondary School Emergency Relief Fund- funds to be awarded @ 80% of projected FY19 Title I allocation or Academy \$132,188,\*\*\* TECH \$97,544,- Funding to be used so support coronavirus response activities as well as efforts to continue to provide education services and operations- currently there isn't a timeline of when funds will be received- but potentially in FY20/21
- COVID Allocations Received: Academy \$7,666\*\* TECH \$6,626\*\* Prep \$2,309-to be used for maintaining nutrition services, cleaning and disinfecting facilities, personal protective equipment and materials necessary to provide students with opportunities for distance learning
- SB740- Program is currently oversubscribed therefore schools are projected to received only 95% of their calculated apportionment
- P-2 reports submitted to CDE
  - o TEACH Academy Forecasting ADA @434.51 vs. Budget @ 418 (13.51) increase
  - TEACH Tech Forecasting ADA @370.26 vs. Budget 404 (33.74) decrease
  - o TEACH Prep- Forecasting ADA @ 133.17 vs. Budget @ 166 (32.83) decrease