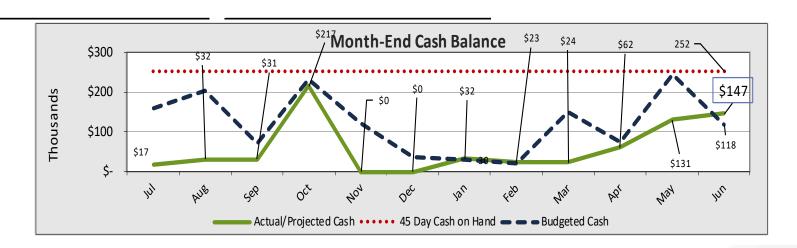

|           | 339,858        |             |        |  |  |  |  |  |  |
| <u>\$</u> | 608,170              | <u>\$</u> | <u>541,711</u> |             |        |  |  |  |  |  |  |
|           | 29.7%                |           | 24.5%          |             |        |  |  |  |  |  |  |



# TES — Cash Balance



- Positive Cash Balance projected at year-end at \$147M/26DCOH- Bond calculation allows for unrestricted receivables at year end of \$135K (ADCOH is 52.89)
- The debt service coverage ratio is currently forecasted at 1.311 above bond requirement is 1.20- (surplus (less deferred adjustments) plus rent payments divided by rent payments)
- Includes \$17K in transfers for intercompany receivables/payable amounts in June
- Includes \$60K receipt of Charter School Financing Loan funds







### **TEACH Public Schools**

Monthly Financial Presentation – May 2020

### TPS – Revenue



 Revenue projected increased by \$44K and subject to changed based on updated revenue from school locations

#### Revenue

Other Local Revenue

**Total Revenue** 

|                     | Year-to-Date |     |          |  |  |  |  |  |  |  |  |  |  |
|---------------------|--------------|-----|----------|--|--|--|--|--|--|--|--|--|--|
| Actual @ 05/31/2020 | Budget       | Fav | /(Unfav) |  |  |  |  |  |  |  |  |  |  |
|                     |              | -   |          |  |  |  |  |  |  |  |  |  |  |
| 1,213,427           | 1,120,367    |     | 93,060   |  |  |  |  |  |  |  |  |  |  |
| \$ 1,213,427        | \$ 1,120,367 | \$  | 93,060   |  |  |  |  |  |  |  |  |  |  |

| Annual/Full Year