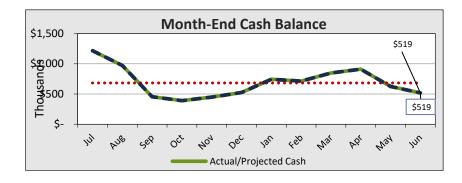

nnual Expenses

|           | ,          | r          |           |             |           |  |  |  |
|-----------|------------|------------|-----------|-------------|-----------|--|--|--|
|           | Forecast   |            | Budget @  |             |           |  |  |  |
| @         | 96/30/2020 | $\epsilon$ | 5/30/2021 | Fav/(Unfav) |           |  |  |  |
|           |            |            |           |             |           |  |  |  |
| \$        | 1,482,055  | \$         | 604,646   | \$          | (877,409) |  |  |  |
| _         | 265,745    |            | 1,747,800 |             |           |  |  |  |
| <u>\$</u> | 1,747,800  | <u>\$</u>  | 2,352,446 |             |           |  |  |  |
|           | 39.4%      |            | 42.5%     |             |           |  |  |  |



### **Multi-Year Forecast**



|                                          | 2019-20      | 2020-21      | 2021-22      | 2022-23      |
|------------------------------------------|--------------|--------------|--------------|--------------|
|                                          | Prior Year   | Budget       | Forecast     | Forecast     |
| Assumptions                              | <u>.</u>     |              |              |              |
| LCFF COLA                                | n/a          | -7.92%       | -12.18%      | -14.95%      |
| Non-LCFF Revenue COLA                    | n/a          | n/a          | 0.00%        | 0.00%        |
| Expense COLA                             | n/a          | 2.00%        | 2.00%        | 2.00%        |
| Enrollment