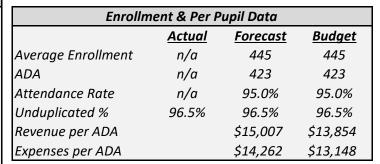

| Enrollment & Per Pupil Data |                           |          |          |  |  |  |  |
|-----------------------------|---------------------------|----------|----------|--|--|--|--|
|                             | <u>Forecast</u>           |          |          |  |  |  |  |
|                             | <u>Actual @ P2 Budget</u> |          |          |  |  |  |  |
| Average Enrollment          | 474                       | 474      | 440      |  |  |  |  |
| ADA                         | 440                       | 435      | 418      |  |  |  |  |
| Attendance Rate             | 92.7%                     | 91.7%    | 93.0%    |  |  |  |  |
| Unduplicated %              | 96.2%                     | 96.2%    | 96.2%    |  |  |  |  |
| Revenue per ADA             |                           | \$14,601 | \$14,344 |  |  |  |  |
| Expenses per ADA            |                           | \$13,876 | \$13,324 |  |  |  |  |