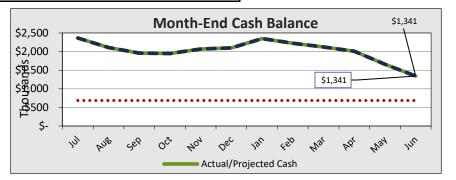

| 2,719     |  |  |
|    | 15,460              |    |           |    | 15,460    |  |  |
| \$ | 6,029,312           | \$ | 5,558,157 | \$ | 471,155   |  |  |

|           | Annual/Full Year |           |           |             |          |  |  |  |
|-----------|------------------|-----------|-----------|-------------|----------|--|--|--|
| Forecast  |                  |           | Budget    | Fav/(Unfav) |          |  |  |  |
| \$        | 314,848          | \$        | 298,693   | \$          | (16,155) |  |  |  |
|           | 2,423,940        |           | 2,738,788 |             |          |  |  |  |
| <u>\$</u> | 2,738,788        | <u>\$</u> | 3,037,481 |             |          |  |  |  |
|           | 45.4%            |           | 54.6%     |             |          |  |  |  |





#### Multi-Year Forecast



| a 6/10/2020                              | 2019-20         | 2020-21               | 2021-22               | 2022-23        |  |
|------------------------------------------|-----------------|-----------------------|-----------------------|----------------|--|
|                                          | Prior Year      | Budget                | Forecast              | Forecast       |  |
| sumptions                                |                 |                       |                       |                |  |
| LCFF COLA                                | n/a             | -7.92%                | -12.18%               | -14.95%        |  |
| Non-LCFF Revenue COLA                    | n/a             | n/a                   | 0.00%                 | 0.00