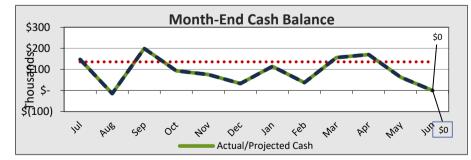

-------------|--|--|--|--|--|--|
| Beginning Fund Balance     |  |  |  |  |  |  |
| <b>Ending Fund Balance</b> |  |  |  |  |  |  |

As a % of Annual Expenses

| Annual/Full Year |    |         |             |           |  |  |  |  |  |  |
|------------------|----|---------|-------------|-----------|--|--|--|--|--|--|
| Forecast         |    | Budget  | Fav/(Unfav) |           |  |  |  |  |  |  |
|                  |    |         |             |           |  |  |  |  |  |  |
| \$<br>268,311    | \$ | 51,563  | \$          | (216,748) |  |  |  |  |  |  |
| <br>339,858      |    | 608,169 |             |           |  |  |  |  |  |  |
| \$<br>608,169    | \$ | 659,732 |             |           |  |  |  |  |  |  |
| 29.7%            |    | 24.2%   |             |           |  |  |  |  |  |  |



| Enrollment & Per Pupil Data |               |                 |               |  |  |  |  |  |  |  |
|-----------------------------|---------------|-----------------|---------------|--|--|--|--|--|--|--|
|                             | <u>Actual</u> | <u>Forecast</u> | <u>Budget</u> |  |  |  |  |  |  |  |
| Average Enrollment          | n/a           | 215             | 215           |  |  |  |  |  |  |  |
| ADA                         | n/a           | 204             | 204           |  |  |  |  |  |  |  |
| Attendance Rate             | n/a           | 95.0%           | 95.0%         |  |  |  |  |  |  |  |
| Unduplicated %              | 95.6%         | 95.6%           | 95.6%         |  |  |  |  |  |  |  |
| Revenue per ADA             |               | \$11,329        | \$13,588