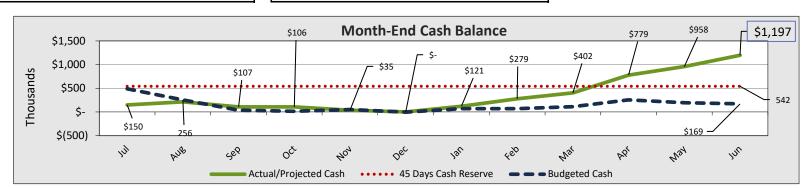

# May Highlights

- TEACH Academy, TEACH Tech, & Teach Prep with surplus, positive cash flow, and positive fund balances projected at year end.
- TPS with Positive Cash Flow, Surplus and Negative Fund Balance projected at year-end
- SBA Payroll Protection Plan Loan funds received in May in the amount of \$1.003M -60% should be used for payroll and 25% leasing cost-75% of loan can be potentially forgiven as a grant if all requirements are met.
- LCAP Extension Date 12.15.2020- However, Schools will need to provide update to Program relating to school closure and reopening (COVID-10
  Operation Report) must be BOD approved at the same time as FY20/21 Budget
- Elementary and Secondary School Emergency Relief Fund- funds to be awarded @ 80% of projected FY19 Title I allocation or Academy \$132,188,\*\*\* TECH \$97,544,- Funding to be used so support coronavirus response activities as well as efforts to continue to provide education services and operations- currently there isn't a timeline of when funds will be received- but potentially in FY20/21
- COVID Allocations Received: Academy \$7,666\*\* TECH \$6,626\*\* Prep \$2,309-to be used for maintaining nutrition services, cleaning and disinfecting facilities, personal protective equipment and materials necessary to provide students with opportunities for distance learning
- SB740- Program is currently oversubscribed therefore schools are projected to received only 95% of their calculated apportionment
- P-2 reports submitted to CDE
  - o TEACH Academy Forecasting ADA @434.51 vs. Budget @ 418 (13.51) increase
  - TEACH Tech Forecasting ADA @370.26 vs. Budget 404 (33.74) decrease
  - o TEACH Prep- Forecasting ADA @ 133.17 vs. Budget @ 166 (32.83) decrease

# **TEACH Academy of Technologies Board Summary**

May 31, 2020

#### Revenue

State Aid-Rev Limit Federal Revenue Other State Revenue Other Local Revenue

**Total Revenue** 

| Year-to-Date    |    |           |    |                   |  |  |
|-----------------|----|-----------|----|-------------------|--|--|
| Actual @        |    | Decelorat | -  | · /// ! £ - · - \ |  |  |
| 5/31/2020       |    | Budget    | га | v/(Unfav)         |  |  |
| \$<br>3,893,929 | \$ | 3,704,706 | \$ | 189,223           |  |  |
| 654,318         |    | 484,714   |    | 169,603           |  |  |
| 776,192         |    | 723,582   |    | 52,610            |  |  |
| <br>5,390       |    |           |    | 5,390             |  |  |
| \$<br>5,329,828 | \$ | 4,913,003 | \$ | 416,826           |  |  |

Year-to-Date

|                        | Annual/Full Year |          |           |            |         |  |  |  |  |
|------------------------|------------------|----------|-----------|------------|---------|--|--|--|--|
| Forecast<br>@6/30/2020 |                  | D Budget |           | Fav/(Unfav |         |  |  |  |  |
|                        |                  |          |           |            |         |  |  |  |  |
| \$                     | 4,646,305        | \$       | 4,469,106 | \$         | 177,199 |  |  |  |  |
|                        | 696,708          |          | 596,832   |            | 99,876  |  |  |  |  |
|                        | 995,758          |          | 929,857   |            | 65,901  |  |  |  |  |
|                        | 5,390            |          | _         |            | 5,390   |  |  |  |  |
| \$                     | 6,344,160        | \$       | 5,995,795 | \$         | 348,365 |  |  |  |  |

#### **Expenses**

Certificated Salaries
Classified Salaries
Benefits
Books and Supplies
Subagreement Services
Operations
Facilities
Professional Services
Depreciation
Interest

**Total Expenses** 

|                       | -  |           |    |           |
|-----------------------|----|-----------|----|-----------|
| Actual @<br>5/31/2020 |    | Budget    | Fa | v/(Unfav) |
|                       |    |           |    |           |
| \$<br>1,190,033       | \$ | 1,073,650 | \$ | (116,382) |
| 416,347               |    | 396,803   |    | (19,544)  |
| 537,442               |    | 475,302   |    | (62,140)  |
| 695,295               |    | 527,192   |    | (168,103) |
| 528,635               |    | 355,985   |    | (172,650) |
| 150,923               |    | 199,127   |    | 48,204    |
| 1,014,048             |    | 932,346   |    | (81,702)  |
| 981,332               |    | 1,036,037 |    | 54,705    |
| 92,428                |    | 55,000    |    | (37,428)  |
| 14,172                |    | -         |    | (14,172)  |
| \$<br>5,620,654       | \$ | 5,051,443 | \$ | (569,211) |

|    | Annual/Full Year |    |           |    |           |  |  |
|----|------------------|----|-----------|----|-----------|--|--|
|    | Forecast         |    |           |    |           |  |  |
| @  | 6/30/2020        |    | Budget    | Fa | v/(Unfav) |  |  |
|    |                  |    |           |    |           |  |  |
|    |                  |    |           |    |           |  |  |
| \$ | 1,316,142        | \$ | 1,204,206 | \$ | (111,937) |  |  |
|    | 457,092          |    | 446,832   |    | (10,260)  |  |  |
|    | 585,769          |    | 528,382   |    | (57,387)  |  |  |
|    | 762,446          |    | 568,157   |    | (194,289) |  |  |
|    | 556,271          |    | 392,500   |    | (163,771) |  |  |
|    | 167,653          |    | 216,866   |    | 49,212    |  |  |
|    | 977,562          |    | 1,017,105 |    | 39,543    |  |  |
|    | 1,089,497        |    | 1,135,572 |    | 46,075    |  |  |
|    | 101,419          |    | 60,000    |    | (41,419)  |  |  |
|    | 15,460           | _  | _         |    | (15,460)  |  |  |
| \$ | 6,029,312        | \$ | 5,569,619 | \$ | (459,693) |  |  |

| Enrollment & Per Pupil Data |                           |          |          |  |  |  |  |
|-----------------------------|---------------------------|----------|----------|--|--|--|--|
|                             | <u>Forecast</u>           |          |          |  |  |  |  |
|                             | <u>Actual @ P2 Budget</u> |          |          |  |  |  |  |
| Average Enrollment          | 474                       | 474      | 440      |  |  |  |  |
| ADA                         | 440                       | 435      | 418      |  |  |  |  |
| Attendance Rate             | 92.7%                     | 91.7%    | 93.0%    |  |  |  |  |
| Unduplicated %              | 96.2%                     | 96.2%    | 96.2%    |  |  |  |  |
| Revenue per ADA             |                           | \$14,601 | \$14,344 |  |  |  |  |
| Expenses per ADA            |                           | \$13,876 | \$13,324 |  |  |  |  |

Total Surplus(Deficit)
Beginning Fund Balance
Ending Fund Balance
As a % of Annual Expenses

|           | Year-to-Date |    |           |    |           |  |
|-----------|--------------|----|-----------|----|-----------|--|
|           | Actual @     |    |           |    |           |  |
|           | 5/31/2020    |    | Budget    | Fa | v/(Unfav) |  |
|           |              |    |           |    |           |  |
| \$        | (290,826)    | \$ | (138,440) | \$ | (152,386) |  |
| _         | 2,423,940    |    | 2,423,940 |    |           |  |
| <u>\$</u> | 2,133,115    | \$ | 2,285,500 |    |           |  |
|           | 35.4%        |    | 41.0%     |    |           |  |