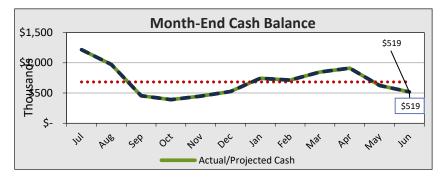

## Fiscal Report

Section: III. ITEMS SCHEDULE FOR INFORMATION & POTENTIAL ACTION

Item: A. Fiscal Report

Purpose: FYI

Submitted by: Related Material:

TEACH\_New PPT Template for Monthly Board Presentations - May 2020-Final.pdf

TEACH Academy of Technologies, TEACH Tech Charter High School, TEACH Prep Elementary, TEACH Public Schools, Cunningham & Morris, LLC, Wooten Avila, LLC and TEACH Foundation, Inc.

Monthly Financial Presentation – May 2020

# May Highlights

- TEACH Academy, TEACH Tech, & Teach Prep with surplus, positive cash flow, and positive fund balances projected at year end.
- TPS with Positive Cash Flow, Surplus and Negative Fund Balance projected at year-end
- SBA Payroll Protection Plan Loan funds received in May in the amount of \$1.003M -60% should be used for payroll and 25% leasing cost-75% of loan can be potentially forgiven as a grant if all requirements are met.
- LCAP Extension Date 12.15.2020- However, Schools will need to provide update to Program relating to school closure and reopening (COVID-10
  Operation Report) must be BOD approved at the same time as FY20/21 Budget
- Elementary and Secondary School Emergency Relief Fund- funds to be awarded @ 80% of projected FY19 Title I allocation or Academy \$132,188,\*\*\* TECH \$97,544,- Funding to be used so support coronavirus response activities as well as efforts to continue to provide education services and operations- currently there isn't a timeline of when funds will be received- but potentially in FY20/21
- COVID Allocations Received: Academy \$7,666\*\* TECH \$6,626\*\* Prep \$2,309-to be used for maintaining nutrition services, cleaning and disinfecting facilities, personal protective equipment and materials necessary to provide students with opportunities for distance learning
- SB740- Program is currently oversubscribed therefore schools are projected to received only 95% of their calculated apportionment
- P-2 reports submitted to CDE
  - o TEACH Academy Forecasting ADA @434.51 vs. Budget @ 418 (13.51) increase
  - TEACH Tech Forecasting ADA @370.26 vs. Budget 404 (33.74) decrease
  - o TEACH Prep- Forecasting ADA @ 133.17 vs. Budget @ 166 (32.83) decrease