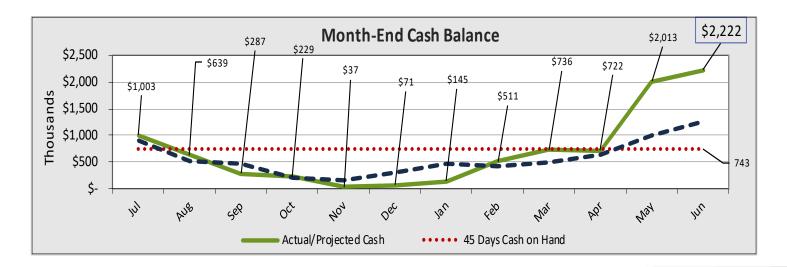

# May Highlights

- TEACH Academy, TEACH Tech, & Teach Prep with surplus, positive cash flow, and positive fund balances projected at year end.
- TPS with Positive Cash Flow, Surplus and Negative Fund Balance projected at year-end
- SBA Payroll Protection Plan Loan funds received in May in the amount of \$1.003M -60% should be used for payroll and 25% leasing cost-75% of loan can be potentially forgiven as a grant if all requirements are met.
- LCAP Extension Date 12.15.2020- However, Schools will need to provide update to Program relating to school closure and reopening (COVID-10
  Operation Report) must be BOD approved at the same time as FY20/21 Budget
- Elementary and Secondary School Emergency Relief Fund- funds to be awarded @ 80% of projected FY19 Title I allocation or Academy \$132,188,\*\*\* TECH \$97,544,- Funding to be used so support coronavirus response activities as well as efforts to continue to provide education services and operations- currently there isn't a timeline of when funds will be received- but potentially in FY20/21
- COVID Allocations Received: Academy \$7,666\*\* TECH \$6,626\*\* Prep \$2,309-to be used for maintaining nutrition services, cleaning and disinfecting facilities, personal protective equipment and materials necessary to provide students with opportunities for distance learning
- SB740- Program is currently oversubscribed therefore schools are projected to received only 95% of their calculated apportionment
- P-2 reports submitted to CDE
  - o TEACH Academy Forecasting ADA @434.51 vs. Budget @ 418 (13.51) increase
  - TEACH Tech Forecasting ADA @370.26 vs. Budget 404 (33.74) decrease
  - o TEACH Prep- Forecasting ADA @ 133.17 vs. Budget @ 166 (32.83) decrease