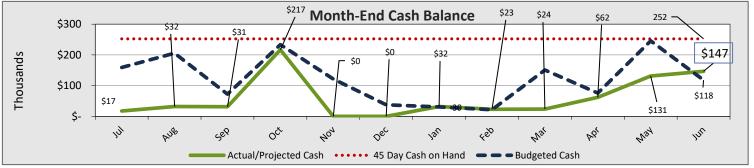

# May Highlights

- TEACH Academy, TEACH Tech, & Teach Prep with surplus, positive cash flow, and positive fund balances projected at year end.
- TPS with Positive Cash Flow, Surplus and Negative Fund Balance projected at year-end
- SBA Payroll Protection Plan Loan funds received in May in the amount of \$1.003M -60% should be used for payroll and 25% leasing cost-75% of loan can be potentially forgiven as a grant if all requirements are met.
- LCAP Extension Date 12.15.2020- However, Schools will need to provide update to Program relating to school closure and reopening (COVID-10
  Operation Report) must be BOD approved at the same time as FY20/21 Budget
- Elementary and Secondary School Emergency Relief Fund- funds to be awarded @ 80% of projected FY19 Title I allocation or Academy \$132,188,\*\*\* TECH \$97,544,- Funding to be used so support coronavirus response activities as well as efforts to continue to provide education services and operations- currently there isn't a timeline of when funds will be received- but potentially in FY20/21
- COVID Allocations Received: Academy \$7,666\*\* TECH \$6,626\*\* Prep \$2,309-to be used for maintaining nutrition services, cleaning and disinfecting facilities, personal protective equipment and materials necessary to provide students with opportunities for distance learning
- SB740- Program is currently oversubscribed therefore schools are projected to received only 95% of their calculated apportionment
- P-2 reports submitted to CDE
  - o TEACH Academy Forecasting ADA @434.51 vs. Budget @ 418 (13.51) increase
  - TEACH Tech Forecasting ADA @370.26 vs. Budget 404 (33.74) decrease
  - o TEACH Prep- Forecasting ADA @ 133.17 vs. Budget @ 166 (32.83) decrease

# **TEACH Academy of Technologies Board Summary**

May 31, 2020

#### Revenue

State Aid-Rev Limit Federal Revenue Other State Revenue Other Local Revenue

**Total Revenue** 

| Year-to-Date    |    |           |    |                   |  |  |
|-----------------|----|-----------|----|-------------------|--|--|
| Actual @        |    | Decelorat | -  | · /// ! £ - · - \ |  |  |
| 5/31/2020       |    | Budget    | га | v/(Unfav)         |  |  |
| \$<br>3,893,929 | \$ | 3,704,706 | \$ | 189,223           |  |  |
| 654,318         |    | 484,714   |    | 169,603           |  |  |
| 776,192         |    | 723,582   |    | 52,610            |  |  |
| <br>5,390       |    |           |    | 5,390             |  |  |
| \$<br>5,329,828 | \$ | 4,913,003 | \$ | 416,826           |  |  |

Year-to-Date

|                        | Annual/Full Year |          |           |            |         |  |  |  |  |
|------------------------|------------------|----------|-----------|------------|---------|--|--|--|--|
| Forecast<br>@6/30/2020 |                  | D Budget |           | Fav/(Unfav |         |  |  |  |  |
|                        |                  |          |           |            |         |  |  |  |  |
| \$                     | 4,646,305        | \$       | 4,469,106 | \$         | 177,199 |  |  |  |  |
|                        | 696,708          |          | 596,832   |            | 99,876  |  |  |  |  |
|                        | 995,758          |          | 929,857   |            | 65,901  |  |  |  |  |
|                        | 5,390            |          | _         |            | 5,390   |  |  |  |  |
| \$                     | 6,344,160        | \$       | 5,995,795 | \$         | 348,365 |  |  |  |  |

#### **Expenses**

Certificated Salaries
Classified Salaries
Benefits
Books and Supplies
Subagreement Services
Operations
Facilities
Professional Services
Depreciation
Interest

**Total Expenses** 

|                       | -  |           |    |           |
|-----------------------|----|-----------|----|-----------|
| Actual @<br>5/31/2020 |    | Budget    | Fa | v/(Unfav) |
|                       |    |           |    |           |
| \$<br>1,190,033       | \$ | 1,073,650 | \$ | (116,382) |
| 416,347               |    | 396,803   |    | (19,544)  |
| 537,442               |    | 475,302   |    | (62,140)  |
| 695,295               |    | 527,192   |    | (168,103) |
| 528,635               |    | 355,985   |    | (172,650) |
| 150,923               |    | 199,127   |    | 48,204    |
| 1,014,048             |    | 932,346   |    | (81,702)  |
| 981,332               |    | 1,036,037 |    | 54,705    |
| 92,428                |    | 55,000    |    | (37,428)  |
| 14,172                |    | -         |    | (14,172)  |
| \$<br>5,620,654       | \$ | 5,051,443 | \$ | (569,211) |

|    | Annual/Full Year |    |           |    |           |  |  |
|----|------------------|----|-----------|----|-----------|--|--|
|    | Forecast         |    |           |    |           |  |  |
| @  | 6/30/2020        |    | Budget    | Fa | v/(Unfav) |  |  |
|    |                  |    |           |    |           |  |  |
|    |                  |    |           |    |           |  |  |
| \$ | 1,316,142        | \$ | 1,204,206 | \$ | (111,937) |  |  |
|    | 457,092          |    | 446,832   |    | (10,260)  |  |  |
|    | 585,769          |    | 528,382   |    | (57,387)  |  |  |
|    | 762,446          |    | 568,157   |    | (194,289) |  |  |
|    | 556,271          |    | 392,500   |    | (163,771) |  |  |
|    | 167,653          |    | 216,866   |    | 49,212    |  |  |
|    | 977,562          |    | 1,017,105 |    | 39,543    |  |  |
|    | 1,089,497        |    | 1,135,572 |    | 46,075    |  |  |
|    | 101,419          |    | 60,000    |    | (41,419)  |  |  |
|    | 15,460           | _  | _         |    | (15,460)  |  |  |
| \$ | 6,029,312        | \$ | 5,569,619 | \$ | (459,693) |  |  |

| Enrollment & Per Pupil Data |                           |          |          |  |  |  |  |
|-----------------------------|---------------------------|----------|----------|--|--|--|--|
|                             | <u>Forecast</u>           |          |          |  |  |  |  |
|                             | <u>Actual @ P2 Budget</u> |          |          |  |  |  |  |
| Average Enrollment          | 474                       | 474      | 440      |  |  |  |  |
| ADA                         | 440                       | 435      | 418      |  |  |  |  |
| Attendance Rate             | 92.7%                     | 91.7%    | 93.0%    |  |  |  |  |
| Unduplicated %              | 96.2%                     | 96.2%    | 96.2%    |  |  |  |  |
| Revenue per ADA             |                           | \$14,601 | \$14,344 |  |  |  |  |
| Expenses per ADA            |                           | \$13,876 | \$13,324 |  |  |  |  |

Total Surplus(Deficit)
Beginning Fund Balance
Ending Fund Balance
As a % of Annual Expenses

|           | Year-to-Date |    |           |    |           |  |
|-----------|--------------|----|-----------|----|-----------|--|
|           | Actual @     |    |           |    |           |  |
|           | 5/31/2020    |    | Budget    | Fa | v/(Unfav) |  |
|           |              |    |           |    |           |  |
| \$        | (290,826)    | \$ | (138,440) | \$ | (152,386) |  |
| _         | 2,423,940    |    | 2,423,940 |    |           |  |
| <u>\$</u> | 2,133,115    | \$ | 2,285,500 |    |           |  |
|           | 35.4%        |    | 41.0%     |    |           |  |