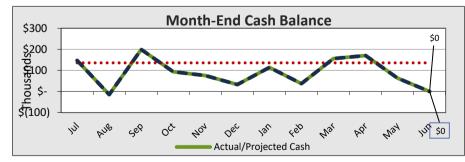

# May Highlights

- TEACH Academy, TEACH Tech, & Teach Prep with surplus, positive cash flow, and positive fund balances projected at year end.
- TPS with Positive Cash Flow, Surplus and Negative Fund Balance projected at year-end
- SBA Payroll Protection Plan Loan funds received in May in the amount of \$1.003M -60% should be used for payroll and 25% leasing cost-75% of loan can be potentially forgiven as a grant if all requirements are met.
- LCAP Extension Date 12.15.2020- However, Schools will need to provide update to Program relating to school closure and reopening (COVID-10
  Operation Report) must be BOD approved at the same time as FY20/21 Budget
- Elementary and Secondary School Emergency Relief Fund- funds to be awarded @ 80% of projected FY19 Title I allocation or Academy \$132,188,\*\*\* TECH \$97,544,- Funding to be used so support coronavirus response activities as well as efforts to continue to provide education services and operations- currently there isn't a timeline of when funds will be received- but potentially in FY20/21
- COVID Allocations Received: Academy \$7,666\*\* TECH \$6,626\*\* Prep \$2,309-to be used for maintaining nutrition services, cleaning and disinfecting facilities, personal protective equipment and materials necessary to provide students with opportunities for distance learning
- SB740- Program is currently oversubscribed therefore schools are projected to received only 95% of their calculated apportionment
- P-2 reports submitted to CDE
  - o TEACH Academy Forecasting ADA @434.51 vs. Budget @ 418 (13.51) increase
  - TEACH Tech Forecasting ADA @370.26 vs. Budget 404 (33.74) decrease
  - o TEACH Prep- Forecasting ADA @ 133.17 vs. Budget @ 166 (32.83) decrease