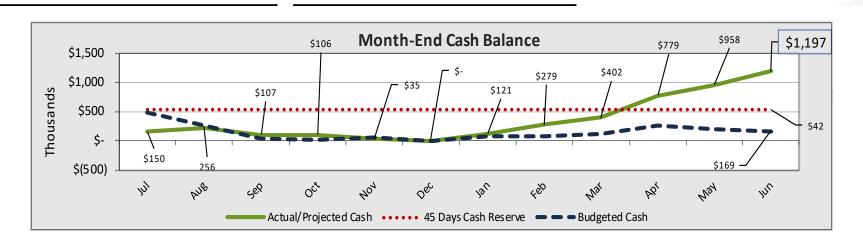

-|--|
| Forecast @ 6/30/2020 |           | Budget  | Fav/(Unfav)  |  |  |  |
| \$ 1,517,315         | \$        | 467,742 | \$ 1,049,572 |  |  |  |
| 265,745              |           | 265,745 |              |  |  |  |
| <u>\$ 1,783,060</u>  | <u>\$</u> | 733,487 |              |  |  |  |
| 40.6%                |           | 12.2%   |              |  |  |  |



### TTHS - Cash Balance

- Positive Cash Balance projected at year-end at \$1.2M/99
   DCOH- Bond calculation allows for unrestricted receivables at year end of \$271K (ADCOH is 121.98)
- The debt service coverage ratio is currently forecasted at 1.88 bond requirement is 1.20- (surplus (less deferred adjustments) plus rent payments divided by rent payments)
- Includes \$99K in transfers for intercompany receivables amounts in June







### **TEACH Prep Elementary School**

Monthly Financial Presentation – May 2020

### TES — Attendance Data and Metrics

#### Enrollment and Per Pupil Data

#### **Attendance Metrics**

| Enrollment & Per Pupil Data |                 |             |               |  |  |  |
|-----------------------------|-----------------|-------------|---------------|--|--|--|
|                             | <u>Forecast</u> |             |               |  |  |  |
|                             | <u>Actual</u>   | <u>@ P2</u> | <u>Budget</u> |  |  |  |
| Average Enrollment          | 148             | 145         | <i>17</i> 5   |  |  |  |
| ADA                         | 133             | 133.17      | 166           |  |  |  |
| Attendance Rate             | 89.8%           | 91.8%       | 95.0%