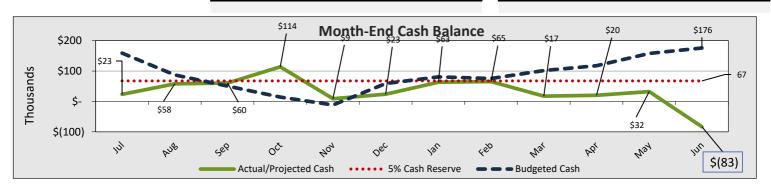

# May Highlights

- TEACH Academy, TEACH Tech, & Teach Prep with surplus, positive cash flow, and positive fund balances projected at year end.
- TPS with Positive Cash Flow, Surplus and Negative Fund Balance projected at year-end
- SBA Payroll Protection Plan Loan funds received in May in the amount of \$1.003M -60% should be used for payroll and 25% leasing cost-75% of loan can be potentially forgiven as a grant if all requirements are met.
- LCAP Extension Date 12.15.2020- However, Schools will need to provide update to Program relating to school closure and reopening (COVID-10
  Operation Report) must be BOD approved at the same time as FY20/21 Budget
- Elementary and Secondary School Emergency Relief Fund- funds to be awarded @ 80% of projected FY19 Title I allocation or Academy \$132,188,\*\*\* TECH \$97,544,- Funding to be used so support coronavirus response activities as well as efforts to continue to provide education services and operations- currently there isn't a timeline of when funds will be received- but potentially in FY20/21
- COVID Allocations Received: Academy \$7,666\*\* TECH \$6,626\*\* Prep \$2,309-to be used for maintaining nutrition services, cleaning and disinfecting facilities, personal protective equipment and materials necessary to provide students with opportunities for distance learning
- SB740- Program is currently oversubscribed therefore schools are projected to received only 95% of their calculated apportionment
- P-2 reports submitted to CDE
  - o TEACH Academy Forecasting ADA @434.51 vs. Budget @ 418 (13.51) increase
  - TEACH Tech Forecasting ADA @370.26 vs. Budget 404 (33.74) decrease
  - o TEACH Prep- Forecasting ADA @ 133.17 vs. Budget @ 166 (32.83) decrease