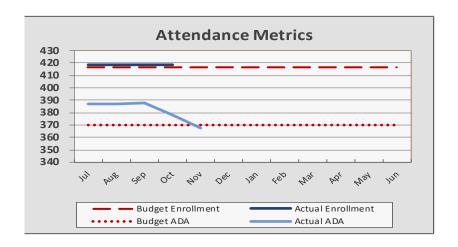

# May Highlights

- TEACH Academy, TEACH Tech, & Teach Prep with surplus, positive cash flow, and positive fund balances projected at year end.
- TPS with Positive Cash Flow, Surplus and Negative Fund Balance projected at year-end
- SBA Payroll Protection Plan Loan funds received in May in the amount of \$1.003M -60% should be used for payroll and 25% leasing cost-75% of loan can be potentially forgiven as a grant if all requirements are met.
- LCAP Extension Date 12.15.2020- However, Schools will need to provide update to Program relating to school closure and reopening (COVID-10
  Operation Report) must be BOD approved at the same time as FY20/21 Budget
- Elementary and Secondary School Emergency Relief Fund- funds to be awarded @ 80% of projected FY19 Title I allocation or Academy \$132,188,\*\*\* TECH \$97,544,- Funding to be used so support coronavirus response activities as well as efforts to continue to provide education services and operations- currently there isn't a timeline of when funds will be received- but potentially in FY20/21
- COVID Allocations Received: Academy \$7,666\*\* TECH \$6,626\*\* Prep \$2,309-to be used for maintaining nutrition services, cleaning and disinfecting facilities, personal protective equipment and materials necessary to provide students with opportunities for distance learning
- SB740- Program is currently oversubscribed therefore schools are projected to received only 95% of their calculated apportionment
- P-2 reports submitted to CDE
  - o TEACH Academy Forecasting ADA @434.51 vs. Budget @ 418 (13.51) increase
  - TEACH Tech Forecasting ADA @370.26 vs. Budget 404 (33.74) decrease
  - o TEACH Prep- Forecasting ADA @ 133.17 vs. Budget @ 166 (32.83) decrease