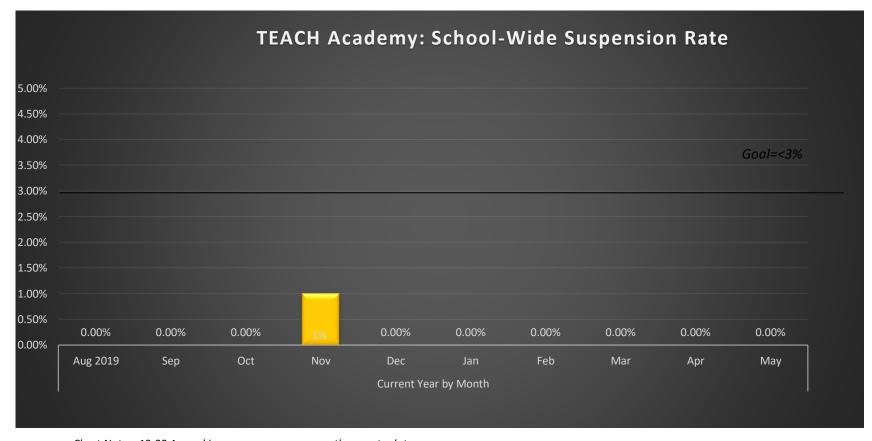

# **TEACH Academy of Technologies Board Summary**

May 31, 2020

| Enrollment & Per Pupil Data |                           |          |          |  |  |  |  |
|-----------------------------|---------------------------|----------|----------|--|--|--|--|
|                             | <u>Forecast</u>           |          |          |  |  |  |  |
|                             | <u>Actual @ P2 Budget</u> |          |          |  |  |  |  |
| Average Enrollment          | 474                       | 474      | 440      |  |  |  |  |
| ADA                         | 440                       | 435      | 418      |  |  |  |  |
| Attendance Rate             | 92.7%                     | 91.7%    | 93.0%    |  |  |  |  |
| Unduplicated %              | 96.2%                     | 96.2%    | 96.2%    |  |  |  |  |
| Revenue per ADA             |                           | \$14,601 | \$14,344 |  |  |  |  |
| Expenses per ADA            |                           | \$13,876 | \$13,324 |  |  |  |  |