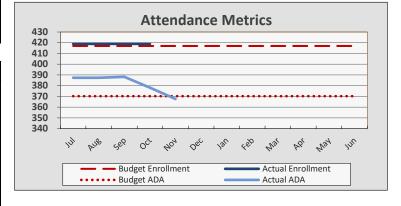

# May Highlights

- TEACH Academy, TEACH Tech, & Teach Prep with surplus, positive cash flow, and positive fund balances projected at year end.
- TPS with Positive Cash Flow, Surplus and Negative Fund Balance projected at year-end
- SBA Payroll Protection Plan Loan funds received in May in the amount of \$1.003M -60% should be used for payroll and 25% leasing cost-75% of loan can be potentially forgiven as a grant if all requirements are met.
- LCAP Extension Date 12.15.2020- However, Schools will need to provide update to Program relating to school closure and reopening (COVID-10
  Operation Report) must be BOD approved at the same time as FY20/21 Budget
- Elementary and Secondary School Emergency Relief Fund- funds to be awarded @ 80% of projected FY19 Title I allocation or Academy \$132,188,\*\*\* TECH \$97,544,- Funding to be used so support coronavirus response activities as well as efforts to continue to provide education services and operations- currently there isn't a timeline of when funds will be received- but potentially in FY20/21
- COVID Allocations Received: Academy \$7,666\*\* TECH \$6,626\*\* Prep \$2,309-to be used for maintaining nutrition services, cleaning and disinfecting facilities, personal protective equipment and materials necessary to provide students with opportunities for distance learning
- SB740- Program is currently oversubscribed therefore schools are projected to received only 95% of their calculated apportionment
- P-2 reports submitted to CDE
  - o TEACH Academy Forecasting ADA @434.51 vs. Budget @ 418 (13.51) increase
  - TEACH Tech Forecasting ADA @370.26 vs. Budget 404 (33.74) decrease
  - o TEACH Prep- Forecasting ADA @ 133.17 vs. Budget @ 166 (32.83) decrease