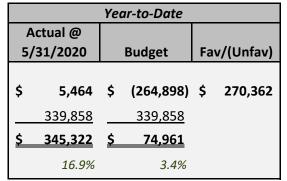

# May Highlights

- TEACH Academy, TEACH Tech, & Teach Prep with surplus, positive cash flow, and positive fund balances projected at year end.
- TPS with Positive Cash Flow, Surplus and Negative Fund Balance projected at year-end
- SBA Payroll Protection Plan Loan funds received in May in the amount of \$1.003M -60% should be used for payroll and 25% leasing cost-75% of loan can be potentially forgiven as a grant if all requirements are met.
- LCAP Extension Date 12.15.2020- However, Schools will need to provide update to Program relating to school closure and reopening (COVID-10
  Operation Report) must be BOD approved at the same time as FY20/21 Budget
- Elementary and Secondary School Emergency Relief Fund- funds to be awarded @ 80% of projected FY19 Title I allocation or Academy \$132,188,\*\*\* TECH \$97,544,- Funding to be used so support coronavirus response activities as well as efforts to continue to provide education services and operations- currently there isn't a timeline of when funds will be received- but potentially in FY20/21
- COVID Allocations Received: Academy \$7,666\*\* TECH \$6,626\*\* Prep \$2,309-to be used for maintaining nutrition services, cleaning and disinfecting facilities, personal protective equipment and materials necessary to provide students with opportunities for distance learning
- SB740- Program is currently oversubscribed therefore schools are projected to received only 95% of their calculated apportionment
- P-2 reports submitted to CDE
  - o TEACH Academy Forecasting ADA @434.51 vs. Budget @ 418 (13.51) increase
  - TEACH Tech Forecasting ADA @370.26 vs. Budget 404 (33.74) decrease
  - o TEACH Prep- Forecasting ADA @ 133.17 vs. Budget @ 166 (32.83) decrease

# **TEACH Academy of Technologies Board Summary**

May 31, 2020

#### Revenue

State Aid-Rev Limit Federal Revenue Other State Revenue Other Local Revenue

**Total Revenue** 

| Year-to-Date    |    |           |    |                   |  |  |
|-----------------|----|-----------|----|-------------------|--|--|
| Actual @        |    | Decelorat | -  | · /// ! £ - · - \ |  |  |
| 5/31/2020       |    | Budget    | га | v/(Unfav)         |  |  |
| \$<br>3,893,929 | \$ | 3,704,706 | \$ | 189,223           |  |  |
| 654,318         |    | 484,714   |    | 169,603           |  |  |
| 776,192         |    | 723,582   |    | 52,610            |  |  |
| <br>5,390       |    |           |    | 5,390             |  |  |
| \$<br>5,329,828 | \$ | 4,913,003 | \$ | 416,826           |  |  |

Year-to-Date

|                        | Annual/Full Year |          |           |            |         |  |  |  |  |
|------------------------|------------------|----------|-----------|------------|---------|--|--|--|--|
| Forecast<br>@6/30/2020 |                  | D Budget |           | Fav/(Unfav |         |  |  |  |  |
|                        |                  |          |           |            |         |  |  |  |  |
| \$                     | 4,646,305        | \$       | 4,469,106 | \$         | 177,199 |  |  |  |  |
|                        | 696,708          |          | 596,832   |            | 99,876  |  |  |  |  |
|                        | 995,758          |          | 929,857   |            | 65,901  |  |  |  |  |
|                        | 5,390            |          | _         |            | 5,390   |  |  |  |  |
| \$                     | 6,344,160        | \$       | 5,995,795 | \$         | 348,365 |  |  |  |  |

#### **Expenses**

Certificated Salaries
Classified Salaries
Benefits
Books and Supplies
Subagreement Services
Operations
Facilities
Professional Services
Depreciation
Interest

**Total Expenses** 

|                       | -  |           |    |           |
|-----------------------|----|-----------|----|-----------|
| Actual @<br>5/31/2020 |    | Budget    | Fa | v/(Unfav) |
|                       |    |           |    |           |
| \$<br>1,190,033       | \$ | 1,073,650 | \$ | (116,382) |
| 416,347               |    | 396,803   |    | (19,544)  |
| 537,442               |    | 475,302   |    | (62,140)  |
| 695,295               |    | 527,192   |    | (168,103) |
| 528,635               |    | 355,985   |    | (172,650) |
| 150,923               |    | 199,127   |    | 48,204    |
| 1,014,048             |    | 932,346   |    | (81,702)  |
| 981,332               |    | 1,036,037 |    | 54,705    |
| 92,428                |    | 55,000    |    | (37,428)  |
| 14,172                |    | -         |    | (14,172)  |
| \$<br>5,620,654       | \$ | 5,051,443 | \$ | (569,211) |

|    | Annual/Full Year |    |           |    |           |  |  |
|----|------------------|----|-----------|----|-----------|--|--|
|    | Forecast         |    |           |    |           |  |  |
| @  | 6/30/2020        |    | Budget    | Fa | v/(Unfav) |  |  |
|    |                  |    |           |    |           |  |  |
|    |                  |    |           |    |           |  |  |
| \$ | 1,316,142        | \$ | 1,204,206 | \$ | (111,937) |  |  |
|    | 457,092          |    | 446,832   |    | (10,260)  |  |  |
|    | 585,769          |    | 528,382   |    | (57,387)  |  |  |
|    | 762,446          |    | 568,157   |    | (194,289) |  |  |
|    | 556,271          |    | 392,500   |    | (163,771) |  |  |
|    | 167,653          |    | 216,866   |    | 49,212    |  |  |
|    | 977,562          |    | 1,017,105 |    | 39,543    |  |  |
|    | 1,089,497        |    | 1,135,572 |    | 46,075    |  |  |
|    | 101,419          |    | 60,000    |    | (41,419)  |  |  |
|    | 15,460           | _  | _         |    | (15,460)  |  |  |
| \$ | 6,029,312        | \$ | 5,569,619 | \$ | (459,693) |  |  |

| Enrollment & Per Pupil Data |                           |          |          |  |  |  |  |
|-----------------------------|---------------------------|----------|----------|--|--|--|--|
|                             | <u>Forecast</u>           |          |          |  |  |  |  |
|                             | <u>Actual @ P2 Budget</u> |          |          |  |  |  |  |
| Average Enrollment          | 474                       | 474      | 440      |  |  |  |  |
| ADA                         | 440                       | 435      | 418      |  |  |  |  |
| Attendance Rate             | 92.7%                     | 91.7%    | 93.0%    |  |  |  |  |
| Unduplicated %              | 96.2%                     | 96.2%    | 96.2%    |  |  |  |  |
| Revenue per ADA             |                           | \$14,601 | \$14,344 |  |  |  |  |
| Expenses per ADA            |                           | \$13,876 | \$13,324 |  |  |  |  |

Total Surplus(Deficit)
Beginning Fund Balance
Ending Fund Balance
As a % of Annual Expenses

|           | Year-to-Date |    |           |    |           |  |
|-----------|--------------|----|-----------|----|-----------|--|
|           | Actual @     |    |           |    |           |  |
|           | 5/31/2020    |    | Budget    | Fa | v/(Unfav) |  |
|           |              |    |           |    |           |  |
| \$        | (290,826)    | \$ | (138,440) | \$ | (152,386) |  |
| _         | 2,423,940    |    | 2,423,940 |    |           |  |
| <u>\$</u> | 2,133,115    | \$ | 2,285,500 |    |           |  |
|           | 35.4%        |    | 41.0%     |    |           |  |