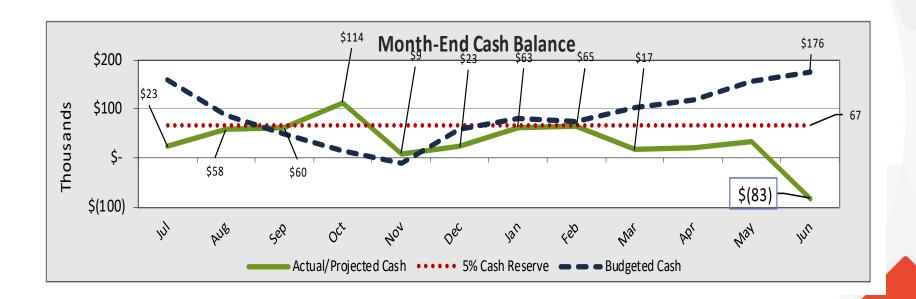

------|----------------------|-----------|-----------|-------------|--------|--|--|--|--|--|--|--|
|           | recast @<br>/30/2020 |           | Budget    | Fav/(Unfav) |        |  |  |  |  |  |  |  |
| \$        | 101,413              | \$        | 28,971    | \$          | 72,442 |  |  |  |  |  |  |  |
|           | (171,150)            |           | (171,150) |             |        |  |  |  |  |  |  |  |
| <u>\$</u> | (69,737)             | <u>\$</u> | (142,179) |             |        |  |  |  |  |  |  |  |
|           | -5.2%                |           | -10.3%    |             |        |  |  |  |  |  |  |  |



### TPS – Cash Balance



- Positive Cash Balance projected at year-end at \$83K
- Includes \$107K in transfers for intercompany receivables/payables to be cleared in June





## TPS, Inc. – Financial Position



#### TEACH, Inc.

Statement of Financial Position

May 31, 2020

|                            | Teach<br>cademy of<br>echnology |    | Teach Tech<br>figh School | Teach Preparatory Mildred 5. Cunningham & Edith H. Morris Elementary School |          | Teach Public<br>Schools |           |    | C&MLLC     | Wooten Avila,<br>LLC |    |       |    | ,          |            | ,   |  | TEACH<br>Foundation,<br>Inc |  | iminations | Combine | d |
|----------------------------|---------------------------------|----|---------------------------|-----------------------------------------------------------------------------|----------|-------------------------|-----------|----|------------|----------------------|----|-------|----|------------|------------|-----|