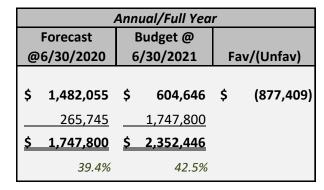

</u>               | <u>Forecast</u> | <u>Budget</u> |  |  |  |  |  |  |
| Average Enrollment | n/a                         | 440             | 440           |  |  |  |  |  |  |
| ADA                | n/a                         | 409             | 409           |  |  |  |  |  |  |
| Attendance Rate    | n/a                         | 93.0%           | 93.0%         |  |  |  |  |  |  |
| Unduplicated %     | 92.6%                       | 92.6%           | 92.6%         |  |  |  |  |  |  |
| Revenue per ADA    |                             | \$14,465        | \$15,008      |  |  |  |  |  |  |
| Expenses per ADA   |                             | \$10,843        | \$13,530      |  |  |  |  |  |  |

# Total Surplus(Deficit) Beginning Fund Balance Ending Fund Balance

As a % of Annual Expenses





#### **Multi-Year Forecast**



|                                          | 2019-20      | 2020-21      | 2021-22      | 2022-23      |
|------------------------------------------|--------------|--------------|--------------|--------------|
|                                          | Prior Year   | Budget       | Forecast     | Forecast     |
| Assumptions                              |              |              |              |              |
| LCFF COLA                                | n/a          | -7.92%       | -12.18%      | -14.95%      |
| Non-LCFF Revenue COLA                    | n/a          | n/a          | 0.00%        | 0.00%        |
| Expense COLA                             | n/a          | 2.00%        | 2.00%        | 2.00%        |
| Enrollment