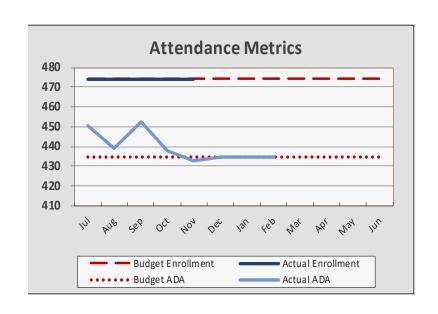

# May Highlights

- TEACH Academy, TEACH Tech, & Teach Prep with surplus, positive cash flow, and positive fund balances projected at year end.
- TPS with Positive Cash Flow, Surplus and Negative Fund Balance projected at year-end
- SBA Payroll Protection Plan Loan funds received in May in the amount of \$1.003M -60% should be used for payroll and 25% leasing cost-75% of loan can be potentially forgiven as a grant if all requirements are met.
- LCAP Extension Date 12.15.2020- However, Schools will need to provide update to Program relating to school closure and reopening (COVID-10
  Operation Report) must be BOD approved at the same time as FY20/21 Budget
- Elementary and Secondary School Emergency Relief Fund- funds to be awarded @ 80% of projected FY19 Title I allocation or Academy \$132,188,\*\*\* TECH \$97,544,- Funding to be used so support coronavirus response activities as well as efforts to continue to provide education services and operations- currently there isn't a timeline of when funds will be received- but potentially in FY20/21
- COVID Allocations Received: Academy \$7,666\*\* TECH \$6,626\*\* Prep \$2,309-to be used for maintaining nutrition services, cleaning and disinfecting facilities, personal protective equipment and materials necessary to provide students with opportunities for distance learning
- SB740- Program is currently oversubscribed therefore schools are projected to received only 95% of their calculated apportionment
- P-2 reports submitted to CDE
  - o TEACH Academy Forecasting ADA @434.51 vs. Budget @ 418 (13.51) increase
  - TEACH Tech Forecasting ADA @370.26 vs. Budget 404 (33.74) decrease
  - o TEACH Prep- Forecasting ADA @ 133.17 vs. Budget @ 166 (32.83) decrease

| Enrollment & Per Pupil Data |                           |          |          |  |  |  |  |
|-----------------------------|---------------------------|----------|----------|--|--|--|--|
|                             | <u>Forecast</u>           |          |          |  |  |  |  |
|                             | <u>Actual @ P2 Budget</u> |          |          |  |  |  |  |
| Average Enrollment          | 474                       | 474      | 440      |  |  |  |  |
| ADA                         | 440                       | 435      | 418      |  |  |  |  |
| Attendance Rate             | 92.7%                     | 91.7%    | 93.0%    |  |  |  |  |
| Unduplicated %              | 96.2%                     | 96.2%    | 96.2%    |  |  |  |  |
| Revenue per ADA             |                           | \$14,601 | \$14,344 |  |  |  |  |
| Expenses per ADA            |                           | \$13,876 | \$13,324 |  |  |  |  |