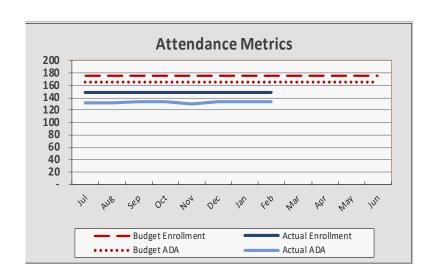

| Enrollment & Per Pupil Data |                           |          |          |  |  |  |  |
|-----------------------------|---------------------------|----------|----------|--|--|--|--|
|                             | <u>Forecast</u>           |          |          |  |  |  |  |
|                             | <u>Actual @ P2 Budget</u> |          |          |  |  |  |  |
| Average Enrollment          | 474                       | 474      | 440      |  |  |  |  |
| ADA                         | 440                       | 435      | 418      |  |  |  |  |
| Attendance Rate             | 92.7%                     | 91.7%    | 93.0%    |  |  |  |  |
| Unduplicated %              | 96.2%                     | 96.2%    | 96.2%    |  |  |  |  |
| Revenue per ADA             |                           | \$14,601 | \$14,344 |  |  |  |  |
| Expenses per ADA            |                           | \$13,876 | \$13,324 |  |  |  |  |