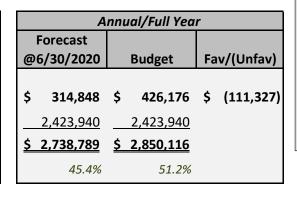

Total Surplus(Deficit)
Beginning Fund Balance
Ending Fund Balance
As a % of Annual Expenses

|           | Year-to-Date |    |           |    |           |  |
|-----------|--------------|----|-----------|----|-----------|--|
|           | Actual @     |    |           |    |           |  |
|           | 5/31/2020    |    | Budget    | Fa | v/(Unfav) |  |
|           |              |    |           |    |           |  |
| \$        | (290,826)    | \$ | (138,440) | \$ | (152,386) |  |
| _         | 2,423,940    |    | 2,423,940 |    |           |  |
| <u>\$</u> | 2,133,115    | \$ | 2,285,500 |    |           |  |
|           | 35.4%        |    | 41.0%     |    |           |  |