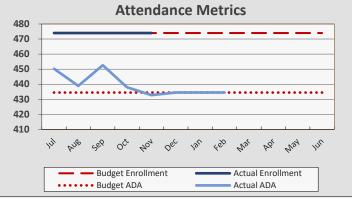

# May Highlights

- TEACH Academy, TEACH Tech, & Teach Prep with surplus, positive cash flow, and positive fund balances projected at year end.
- TPS with Positive Cash Flow, Surplus and Negative Fund Balance projected at year-end
- SBA Payroll Protection Plan Loan funds received in May in the amount of \$1.003M -60% should be used for payroll and 25% leasing cost-75% of loan can be potentially forgiven as a grant if all requirements are met.
- LCAP Extension Date 12.15.2020- However, Schools will need to provide update to Program relating to school closure and reopening (COVID-10
  Operation Report) must be BOD approved at the same time as FY20/21 Budget
- Elementary and Secondary School Emergency Relief Fund- funds to be awarded @ 80% of projected FY19 Title I allocation or Academy \$132,188,\*\*\* TECH \$97,544,- Funding to be used so support coronavirus response activities as well as efforts to continue to provide education services and operations- currently there isn't a timeline of when funds will be received- but potentially in FY20/21
- COVID Allocations Received: Academy \$7,666\*\* TECH \$6,626\*\* Prep \$2,309-to be used for maintaining nutrition services, cleaning and disinfecting facilities, personal protective equipment and materials necessary to provide students with opportunities for distance learning
- SB740- Program is currently oversubscribed therefore schools are projected to received only 95% of their calculated apportionment
- P-2 reports submitted to CDE
  - o TEACH Academy Forecasting ADA @434.51 vs. Budget @ 418 (13.51) increase
  - TEACH Tech Forecasting ADA @370.26 vs. Budget 404 (33.74) decrease
  - o TEACH Prep- Forecasting ADA @ 133.17 vs. Budget @ 166 (32.83) decrease

| Enrollment & Per Pupil Data |                           |          |          |  |  |  |  |
|-----------------------------|---------------------------|----------|----------|--|--|--|--|
|                             | <u>Forecast</u>           |          |          |  |  |  |  |
|                             | <u>Actual @ P2 Budget</u> |          |          |  |  |  |  |
| Average Enrollment          | 474                       | 474      | 440      |  |  |  |  |
| ADA                         | 440                       | 435      | 418      |  |  |  |  |
| Attendance Rate             | 92.7%                     | 91.7%    | 93.0%    |  |  |  |  |
| Unduplicated %              | 96.2%                     | 96.2%    | 96.2%    |  |  |  |  |
| Revenue per ADA             |                           | \$14,601 | \$14,344 |  |  |  |  |
| Expenses per ADA            |                           | \$13,876 | \$13,324 |  |  |  |  |