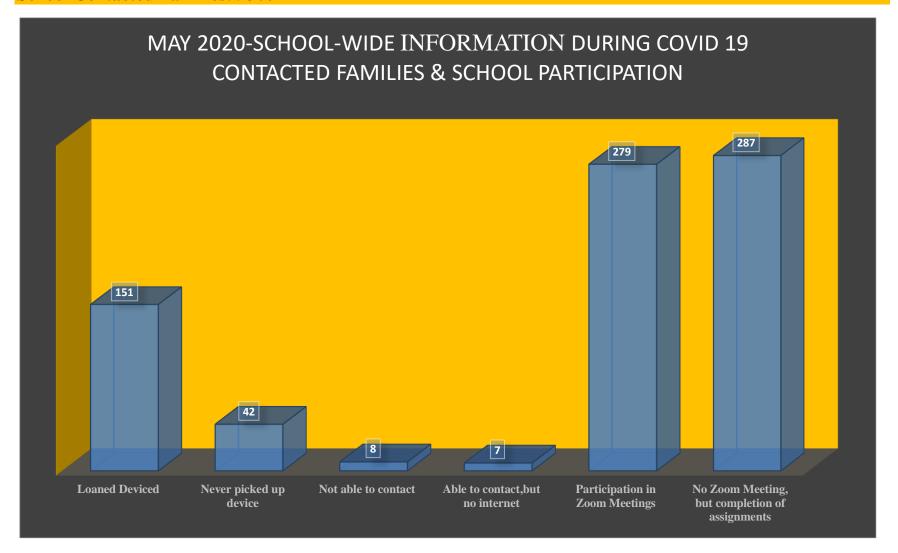

Coversheet

# **TEACH Academy of Technologies**

**Section:** V. School Site Reports

Item: A. TEACH Academy of Technologies

Purpose: FYI

Submitted by:

Related Material: TEACH\_Academy\_MonthlyBoardReport\_19-20 .pdf

#### **CONFIDENTIAL**

# TEACH Public Schools TEACH Academy of Technologies Monthly Board Report

For the Month of:

May 2020

#### **CONFIDENTIAL**

#### **Enrollment and Turnover**

Goal: Maintain minimum enrollment level of 450 students and keep attrition below 3 students

Summary Status: Currently increasing recruitment efforst to target 450 and maintain ADA



Chart Notes: 19-20 Annual is an average across months year to date.

- a) Students have moved to a different city or out side of the country.
- b)
- c)

#### **ENGAGEMENT**

**School Contacted Families: 93%** 



#### Notes (Implemented Strategies &/or Challenges):

The student's participation changes from Zoom participation for completion of assignments

#### **Student Attendance**

Goal: Maintain a 96% or above average daily attendance (LCAP Goal 4)

**Summary Status:** Will focus on declines utilizing parent square



Chart Notes: 18-19 Annual is an average across months year to date.

- a)
- b)
- c)

#### **Academics - Student Grades**

Goal: 90% of students receive passing grades in all core class subjects

**Summary Status:** Increase of passage of classes



Chart Notes: Passing grade is defined as 2 or higher

- a)
- b)
- c)

#### **Student Suspensions**

Goal: Maintain a suspension rate below 3% (LCAP Goal 6)

**Summary Status:** Working with LACOE on alternatives to suspension



Chart