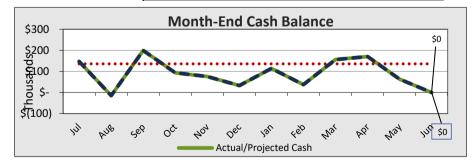

## Fiscal Report

Section: III. ITEMS SCHEDULE FOR INFORMATION & POTENTIAL ACTION

Item: A. Fiscal Report

Purpose: FYI

Submitted by: Related Material:

TEACH\_New PPT Template for Monthly Board Presentations - May 2020-Final.pdf

TEACH Academy of Technologies, TEACH Tech Charter High School, TEACH Prep Elementary, TEACH Public Schools, Cunningham & Morris, LLC, Wooten Avila, LLC and TEACH Foundation, Inc.

Monthly Financial Presentation – May 2020

# May Highlights

- TEACH Academy, TEACH Tech, & Teach Prep with surplus, positive cash flow, and positive fund balances projected at year end.
- TPS with Positive Cash Flow, Surplus and Negative Fund Balance projected at year-end
- SBA Payroll Protection Plan Loan funds received in May in the amount of \$1.003M -60% should be used for payroll and 25% leasing cost-75% of loan can be potentially forgiven as a grant if all requirements are met.
- LCAP Extension Date 12.15.2020- However, Schools will need to provide update to Program relating to school closure and reopening (COVID-10
  Operation Report) must be BOD approved at the same time as FY20/21 Budget
- Elementary and Secondary School Emergency Relief Fund- funds to be awarded @ 80% of projected FY19 Title I allocation or Academy \$132,188,\*\*\* TECH \$97,544,- Funding to be used so support coronavirus response activities as well as efforts to continue to provide education services and operations- currently there isn't a timeline of when funds will be received- but potentially in FY20/21
- COVID Allocations Received: Academy \$7,666\*\* TECH \$6,626\*\* Prep \$2,309-to be used for maintaining nutrition services, cleaning and disinfecting facilities, personal protective equipment and materials necessary to provide students with opportunities for distance learning
- SB740- Program is currently oversubscribed therefore schools are projected to received only 95% of their calculated apportionment
- P-2 reports submitted to CDE
  - o TEACH Academy Forecasting ADA @434.51 vs. Budget @ 418 (13.51) increase
  - TEACH Tech Forecasting ADA @370.26 vs. Budget 404 (33.74) decrease
  - o TEACH Prep- Forecasting ADA @ 133.17 vs. Budget @ 166 (32.83) decrease