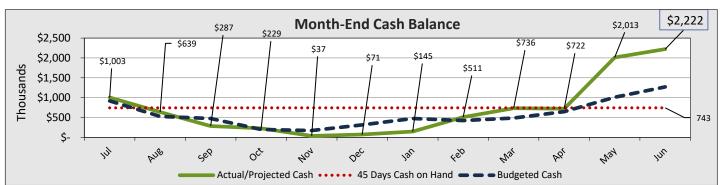

# May Highlights

- TEACH Academy, TEACH Tech, & Teach Prep with surplus, positive cash flow, and positive fund balances projected at year end.
- TPS with Positive Cash Flow, Surplus and Negative Fund Balance projected at year-end
- SBA Payroll Protection Plan Loan funds received in May in the amount of \$1.003M -60% should be used for payroll and 25% leasing cost-75% of loan can be potentially forgiven as a grant if all requirements are met.
- LCAP Extension Date 12.15.2020- However, Schools will need to provide update to Program relating to school closure and reopening (COVID-10
  Operation Report) must be BOD approved at the same time as FY20/21 Budget
- Elementary and Secondary School Emergency Relief Fund- funds to be awarded @ 80% of projected FY19 Title I allocation or Academy \$132,188,\*\*\* TECH \$97,544,- Funding to be used so support coronavirus response activities as well as efforts to continue to provide education services and operations- currently there isn't a timeline of when funds will be received- but potentially in FY20/21
- COVID Allocations Received: Academy \$7,666\*\* TECH \$6,626\*\* Prep \$2,309-to be used for maintaining nutrition services, cleaning and disinfecting facilities, personal protective equipment and materials necessary to provide students with opportunities for distance learning
- SB740- Program is currently oversubscribed therefore schools are projected to received only 95% of their calculated apportionment
- P-2 reports submitted to CDE
  - o TEACH Academy Forecasting ADA @434.51 vs. Budget @ 418 (13.51) increase
  - TEACH Tech Forecasting ADA @370.26 vs. Budget 404 (33.74) decrease
  - o TEACH Prep- Forecasting ADA @ 133.17 vs. Budget @ 166 (32.83) decrease