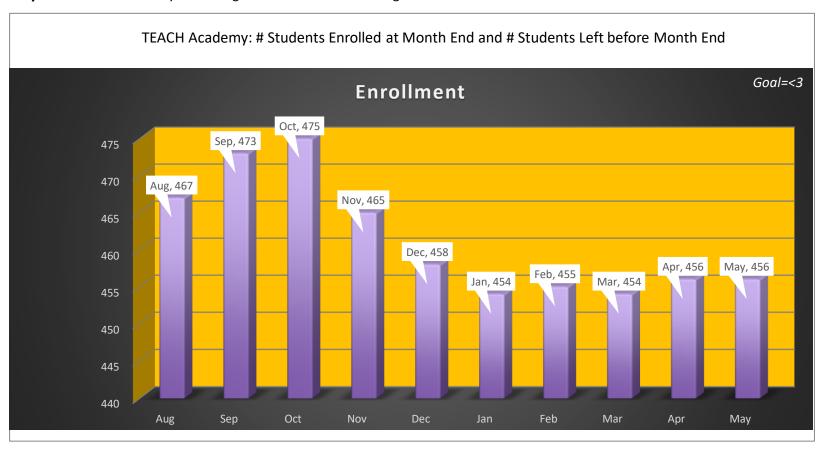

| Enrollment & Per Pupil Data |                           |          |          |  |  |  |  |
|-----------------------------|---------------------------|----------|----------|--|--|--|--|
|                             | <u>Forecast</u>           |          |          |  |  |  |  |
|                             | <u>Actual @ P2 Budget</u> |          |          |  |  |  |  |
| Average Enrollment          | 474                       | 474      | 440      |  |  |  |  |
| ADA                         | 440                       | 435      | 418      |  |  |  |  |
| Attendance Rate             | 92.7%                     | 91.7%    | 93.0%    |  |  |  |  |
| Unduplicated %              | 96.2%                     | 96.2%    | 96.2%    |  |  |  |  |
| Revenue per ADA             |                           | \$14,601 | \$14,344 |  |  |  |  |
| Expenses per ADA            |                           | \$13,876 | \$13,324 |  |  |  |  |