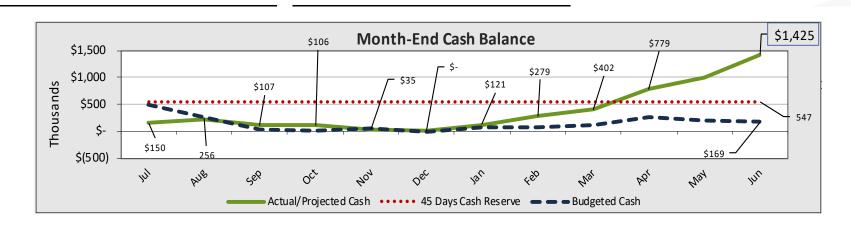

# TAT – Cash Balance

- Positive Cash Balance projected at year-end at \$1.97M/118 DCOH-above \$747K or 45-DCOH bond requirement- Bond calculation allows for unrestricted receivables at year end of \$406K (ADCOH is 142.88)
- The debt service coverage ratio is currently forecasted at 1.449, bond requirement is 1.20- (surplus plus rent expense divided by rent payments)
- Includes \$346K receipt/payment intercompany transfers in June
- Includes projected building improvements of \$91K for Concrete/Awnings/Privacy Screens