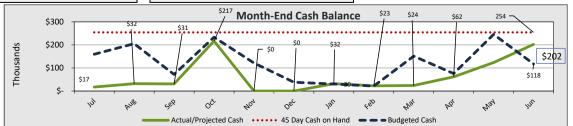

# TAT – Cash Balance

- Positive Cash Balance projected at year-end at \$1.97M/118 DCOH-above \$747K or 45-DCOH bond requirement- Bond calculation allows for unrestricted receivables at year end of \$406K (ADCOH is 142.88)
- The debt service coverage ratio is currently forecasted at 1.449, bond requirement is 1.20- (surplus plus rent expense divided by rent payments)
- Includes \$346K receipt/payment intercompany transfers in June
- Includes projected building improvements of \$91K for Concrete/Awnings/Privacy Screens