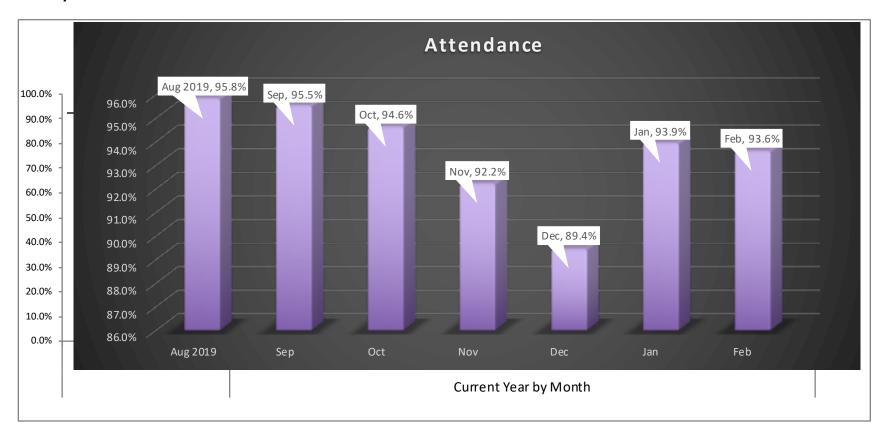

## TAT – Attendance Data and Metrics

## **Enrollment and Per Pupil Data**

## **Attendance Metrics**

| Enrollment & Per Pupil Data |                           |          |          |  |  |  |  |
|-----------------------------|---------------------------|----------|----------|--|--|--|--|
|                             | <u>Forecast</u>           |          |          |  |  |  |  |
|                             | <u>Actual @ P2 Budget</u> |          |          |  |  |  |  |
| Average Enrollment          | 474                       | 474      | 440      |  |  |  |  |
| ADA                         | 440                       | 435      | 418      |  |  |  |  |
| Attendance Rate             | 92.7%                     | 91.7%    | 93.0%    |  |  |  |  |
| Unduplicated %              | 96.2%                     | 96.2%    | 96.2%    |  |  |  |  |
| Revenue per ADA             |                           | \$14,612 | \$14,344 |  |  |  |  |
| Expenses per ADA            |                           | \$13,936 | \$13,324 |  |  |  |  |

Fall 2019 P1 ADA of 441.14 determines LCFF allocations February 2020- May 2020 Spring 2020 P2 ADA of 434.51 determines LCFF allocations for June 2020- January 2021