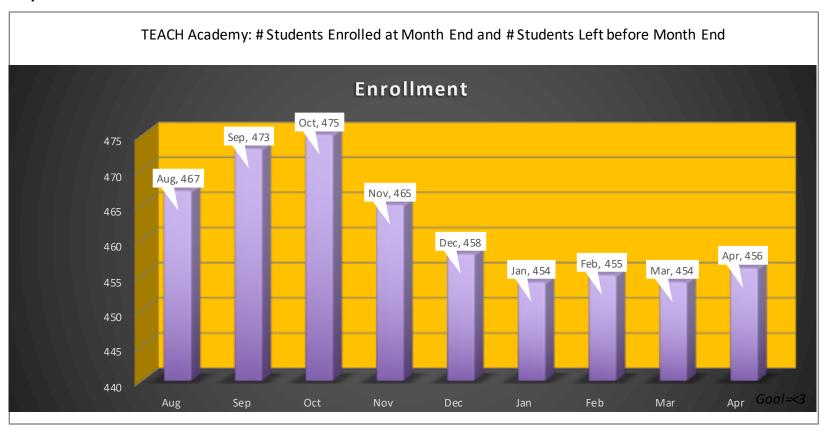

## A. Coronavirus Update

Dr. Carranza updated the board members on the delivery of distance learning at the school sites. He reminded the board TEACH will be closed for the remainder of the school year with the possibility of having summer school with the same expectations and guidelines. He also spoke on what the structure might look like if school resumes in August (staggered dismissal and start time, no assemblies) which will be brought forward to the members once it becomes closer to the time for 2020/2021. He informed the members that the Charter School Division from LAUSD had requested a site report for the goals set that is due Friday April 23rd, 2020.

## A. TEACH Academy of Technologies

Ms. Torres informed the board COVID-19 Program and its plan on the distribution of technology and 20-21 Student Recruitment strategy.

## **B. TEACH Tech Charter High School**

Dr. Woodley has informed the board members on the status of her technology distribution and the lack of student participation. She informed them on the additional resources that she has done to support it. She also informed them of still hosint virtually school site council meetings and coffee with the principals.