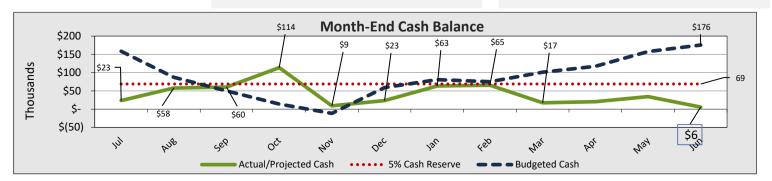

# TES — Cash Balance

- Positive Cash Balance projected at year-end at \$202M/36DCOH- Bond calculation allows for unrestricted receivables at year end of \$147K (ADCOH is 60.83)
- The debt service coverage ratio is currently forecasted at .527 below bond requirement is 1.20-(surplus (less deferred adjustments) plus rent payments divided by rent payments)
- Includes \$172K in transfers for intercompany receivables amounts in June
- Includes \$60K receipt of Charter School Financing Loan funds