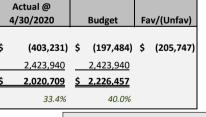

## TAT – Attendance Data and Metrics

## **Enrollment and Per Pupil Data**

## **Attendance Metrics**

| Enrollment & Per Pupil Data |                           |          |          |  |  |  |  |
|-----------------------------|---------------------------|----------|----------|--|--|--|--|
|                             | <u>Forecast</u>           |          |          |  |  |  |  |
|                             | <u>Actual @ P2 Budget</u> |          |          |  |  |  |  |
| Average Enrollment          | 474                       | 474      | 440      |  |  |  |  |
| ADA                         | 440                       | 435      | 418      |  |  |  |  |
| Attendance Rate             | 92.7%                     | 91.7%    | 93.0%    |  |  |  |  |
| Unduplicated %              | 96.2%                     | 96.2%    | 96.2%    |  |  |  |  |
| Revenue per ADA             |                           | \$14,612 | \$14,344 |  |  |  |  |
| Expenses per ADA            |                           | \$13,936 | \$13,324 |  |  |  |  |

Fall 2019 P1 ADA of 441.14 determines LCFF allocations February 2020- May 2020 Spring 2020 P2 ADA of 434.51 determines LCFF allocations for June 2020- January 2021