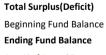

# TAT - Fund Balance

 Includes \$346K of combined intercompany receivables/payables to be transferred before year-end

**Total Surplus(Deficit)** 

Beginning Fund Balance

**Ending Fund Balance** 

As a % of Annual Expenses

| Year-to-Date |           |           |           |    |           |  |  |
|--------------|-----------|-----------|-----------|----|-----------|--|--|
|              | Actual @  |           |           |    |           |  |  |
| 4            | 4/30/2020 |           | Budget    | Fa | v/(Unfav) |  |  |
|              |           |           |           |    |           |  |  |
| \$           | (403,231) | \$        | (197,484) | \$ | (205,747) |  |  |
|              | 2,423,940 |           | 2,423,940 |    |           |  |  |
| <u>\$</u>    | 2,020,709 | <u>\$</u> | 2,226,457 |    |           |  |  |
|              | 33.4%     |           | 40.0%     |    |           |  |  |

| Annual/Full Year       |                  |           |           |             |           |  |
|------------------------|------------------|-----------|-----------|-------------|-----------|--|
| Forecast<br>@6/30/2020 |                  | Budget    |           | Fav/(Unfav) |           |  |
| \$                     | 293,844          | \$        | 426,176   | \$          | (132,331) |  |
|                        | 2,423,940        | _         | 2,423,940 |             |           |  |
| <u>\$</u>              | <u>2,717,785</u> | <u>\$</u> | 2,850,116 |             |           |  |
|                        | 44.9%            |           | 51.2%     |             |           |  |