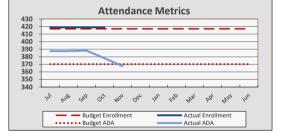

# TAT – Cash Balance

- Positive Cash Balance projected at year-end at \$1.97M/118 DCOH-above \$747K or 45-DCOH bond requirement- Bond calculation allows for unrestricted receivables at year end of \$406K (ADCOH is 142.88)
- The debt service coverage ratio is currently forecasted at 1.449, bond requirement is 1.20- (surplus plus rent expense divided by rent payments)
- Includes \$346K receipt/payment intercompany transfers in June
- Includes projected building improvements of \$91K for Concrete/Awnings/Privacy Screens