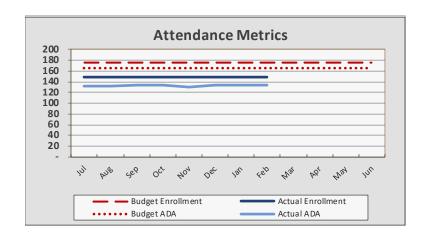

## TES — Attendance Data and Metrics

**Enrollment and Per Pupil Data** 

**Attendance Metrics** 

| Enrollment & Per Pupil Data |                            |          |             |  |  |  |
|-----------------------------|----------------------------|----------|-------------|--|--|--|
|                             | <u>Forecast</u>            |          |             |  |  |  |
|                             | <u> Actual @ P2 Budget</u> |          |             |  |  |  |
| Average Enrollment          | 148                        | 145      | <i>17</i> 5 |  |  |  |
| ADA                         | 133                        | 133.17   | 166         |  |  |  |
| Attendance Rate             | 89.8%                      | 91.8%    | 95.0%       |  |  |  |
| Unduplicated %              | 95.1%                      | 95.1%    | 93.8%       |  |  |  |
| Revenue per ADA             |                            | \$17,232 | \$14,538    |  |  |  |
| Expenses per ADA            |                            | \$15,490 | \$13,324    |  |  |  |

Fall 2019 P1 ADA 132.85 determines LCFF allocation from February 2020 to May 2020. Spring 2020 P2 ADA of 133.17 determines LCFF allocation from June 2020 to January 2021