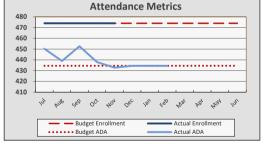

# TAT – Cash Balance

- Positive Cash Balance projected at year-end at \$1.97M/118 DCOH-above \$747K or 45-DCOH bond requirement- Bond calculation allows for unrestricted receivables at year end of \$406K (ADCOH is 142.88)
- The debt service coverage ratio is currently forecasted at 1.449, bond requirement is 1.20- (surplus plus rent expense divided by rent payments)
- Includes \$346K receipt/payment intercompany transfers in June
- Includes projected building improvements of \$91K for Concrete/Awnings/Privacy Screens