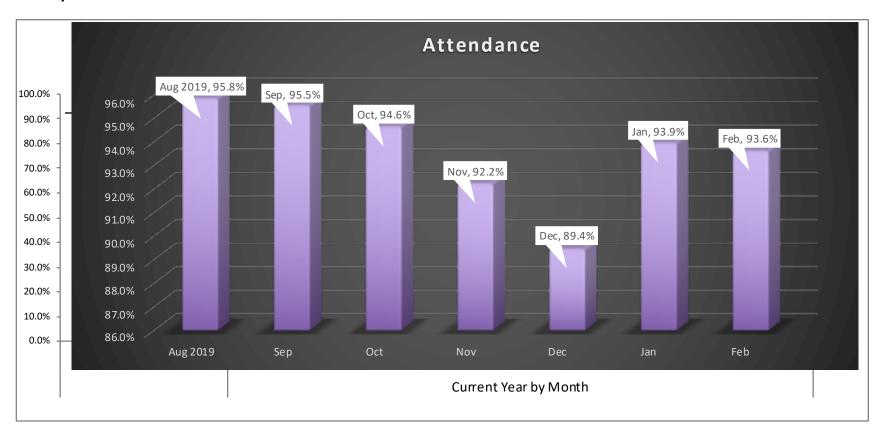

## TAT – Attendance Data and Metrics

## **Enrollment and Per Pupil Data**

## **Attendance Metrics**

| Enrollment & Per Pupil Data |                           |          |          |  |  |  |  |
|-----------------------------|---------------------------|----------|----------|--|--|--|--|
|                             | <u>Forecast</u>           |          |          |  |  |  |  |
|                             | <u>Actual @ P2 Budget</u> |          |          |  |  |  |  |
| Average Enrollment          | 474                       | 474      | 440      |  |  |  |  |
| ADA                         | 440                       | 435      | 418      |  |  |  |  |
| Attendance Rate             | 92.7%                     | 91.7%    | 93.0%    |  |  |  |  |
| Unduplicated %              | 96.2%                     | 96.2%    | 96.2%    |  |  |  |  |
| Revenue per ADA             |                           | \$14,612 | \$14,344 |  |  |  |  |
| Expenses per ADA            |                           | \$13,936 | \$13,324 |  |  |  |  |

Fall 2019 P1 ADA of 441.14 determines LCFF allocations February 2020- May 2020 Spring 2020 P2 ADA of 434.51 determines LCFF allocations for June 2020- January 2021