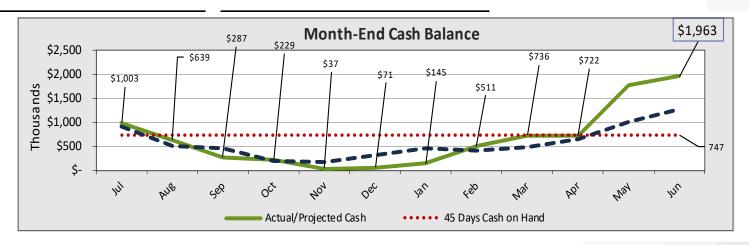

# TTHS - Cash Balance

- Positive Cash Balance projected at year-end at \$1.4M/117
   DCOH- Bond calculation allows for unrestricted receivables at year end of \$260K (ADCOH is 138.68)
- The debt service coverage ratio is currently forecasted at 1.84 bond requirement is 1.20- (surplus ( less deferred adjustments) plus rent payments divided by rent payments)
- Includes \$238K in transfers for intercompany receivables amounts in June