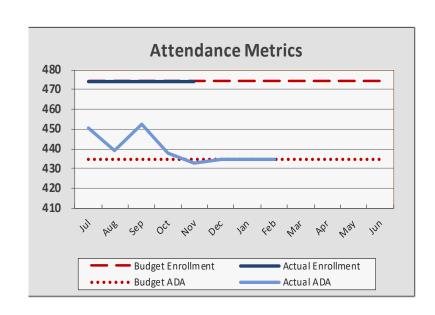

## **Attendance Metrics**

| Enrollment & Per Pupil Data |                           |          |          |  |  |  |  |
|-----------------------------|---------------------------|----------|----------|--|--|--|--|
|                             | <u>Forecast</u>           |          |          |  |  |  |  |
|                             | <u>Actual @ P2 Budget</u> |          |          |  |  |  |  |
| Average Enrollment          | 474                       | 474      | 440      |  |  |  |  |
| ADA                         | 440                       | 435      | 418      |  |  |  |  |
| Attendance Rate             | 92.7%                     | 91.7%    | 93.0%    |  |  |  |  |
| Unduplicated %              | 96.2%                     | 96.2%    | 96.2%    |  |  |  |  |
| Revenue per ADA             |                           | \$14,612 | \$14,344 |  |  |  |  |
| Expenses per ADA            |                           | \$13,936 | \$13,324 |  |  |  |  |

Fall 2019 P1 ADA of 441.14 determines LCFF allocations February 2020- May 2020 Spring 2020 P2 ADA of 434.51 determines LCFF allocations for June 2020- January 2021