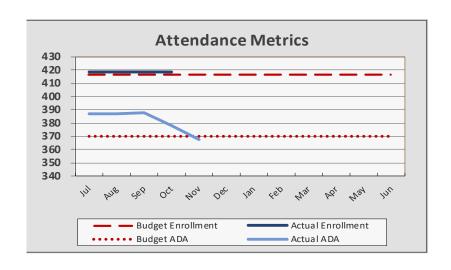

## TAT – Attendance Data and Metrics

## **Enrollment and Per Pupil Data**

## **Attendance Metrics**

| Enrollment & Per Pupil Data |                           |          |          |  |  |  |  |
|-----------------------------|---------------------------|----------|----------|--|--|--|--|
|                             | <u>Forecast</u>           |          |          |  |  |  |  |
|                             | <u>Actual @ P2 Budget</u> |          |          |  |  |  |  |
| Average Enrollment          | 474                       | 474      | 440      |  |  |  |  |
| ADA                         | 440                       | 435      | 418      |  |  |  |  |
| Attendance Rate             | 92.7%                     | 91.7%    | 93.0%    |  |  |  |  |
| Unduplicated %              | 96.2%                     | 96.2%    | 96.2%    |  |  |  |  |
| Revenue per ADA             |                           | \$14,612 | \$14,344 |  |  |  |  |
| Expenses per ADA            |                           | \$13,936 | \$13,324 |  |  |  |  |

Fall 2019 P1 ADA of 441.14 determines LCFF allocations February 2020- May 2020 Spring 2020 P2 ADA of 434.51 determines LCFF allocations for June 2020- January 2021