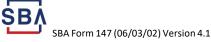

## **Enrollment and Per Pupil Data**

## **Attendance Metrics**

| Enrollment & Per Pupil Data |                           |          |          |  |  |  |  |
|-----------------------------|---------------------------|----------|----------|--|--|--|--|
|                             | <u>Forecast</u>           |          |          |  |  |  |  |
|                             | <u>Actual @ P2 Budget</u> |          |          |  |  |  |  |
| Average Enrollment          | 474                       | 474      | 440      |  |  |  |  |
| ADA                         | 440                       | 435      | 418      |  |  |  |  |
| Attendance Rate             | 92.7%                     | 91.7%    | 93.0%    |  |  |  |  |
| Unduplicated %              | 96.2%                     | 96.2%    | 96.2%    |  |  |  |  |
| Revenue per ADA             |                           | \$14,612 | \$14,344 |  |  |  |  |
| Expenses per ADA            |                           | \$13,936 | \$13,324 |  |  |  |  |