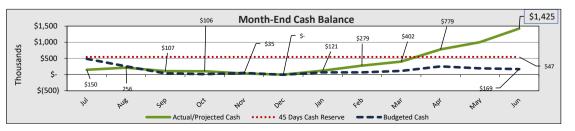

## **Attendance Metrics**

| Enrollment & Per Pupil Data |                 |             |               |  |  |  |
|-----------------------------|-----------------|-------------|---------------|--|--|--|
|                             | <u>Forecast</u> |             |               |  |  |  |
|                             | <u>Actual</u>   | <u>@ P2</u> | <u>Budget</u> |  |  |  |
| Average Enrollment          | 419             | 417         | 425           |  |  |  |
| ADA                         | 382             | <i>370</i>  | 404           |  |  |  |
| Attendance Rate             | 91.1%           | 88.8%       | 93.0%         |  |  |  |
| Unduplicated %              | 93.8%           | 93.8%       | 93.8%         |  |  |  |
| Revenue per ADA             |                 | \$15,986    | \$16,106      |  |  |  |
| Expenses per ADA            |                 | \$11,983    | \$14,947      |  |  |  |

Fall 2019 P1 ADA of 381.30 determines LCFF Allocation from February 2020 until May 2020

Spring 2020 P2 ADA of 370.26 determines LCFF Allocation from June 2020 until January 2021