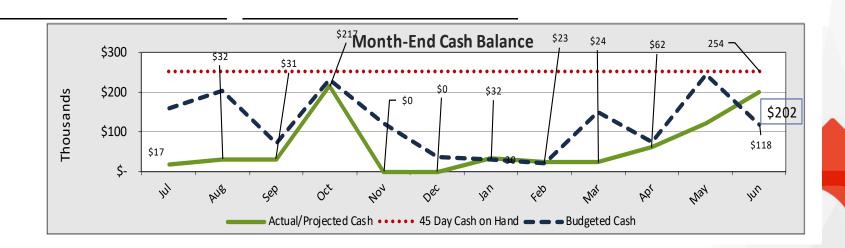

# TES — Cash Balance

- Positive Cash Balance projected at year-end at \$202M/36DCOH- Bond calculation allows for unrestricted receivables at year end of \$147K (ADCOH is 60.83)
- The debt service coverage ratio is currently forecasted at .527 below bond requirement is 1.20-(surplus (less deferred adjustments) plus rent payments divided by rent payments)
- Includes \$172K in transfers for intercompany receivables amounts in June
- Includes \$60K receipt of Charter School Financing Loan funds