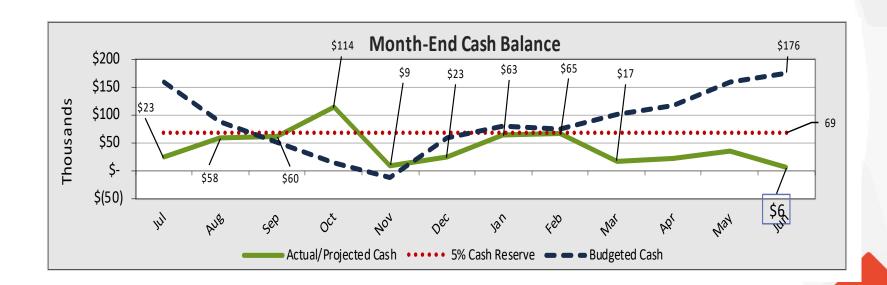

# TAT – Cash Balance

- Positive Cash Balance projected at year-end at \$1.97M/118 DCOH-above \$747K or 45-DCOH bond requirement- Bond calculation allows for unrestricted receivables at year end of \$406K (ADCOH is 142.88)
- The debt service coverage ratio is currently forecasted at 1.449, bond requirement is 1.20- (surplus plus rent expense divided by rent payments)
- Includes \$346K receipt/payment intercompany transfers in June
- Includes projected building improvements of \$91K for Concrete/Awnings/Privacy Screens