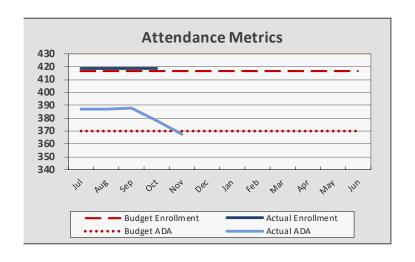

## TAT – Attendance Data and Metrics

## **Enrollment and Per Pupil Data**

|                     | 1   |        |                |
|---------------------|-----|--------|----------------|
| $\Lambda tt \Delta$ | nda | nca I\ | <b>Netrics</b> |
| $\rightarrow$       | HUA |        | VICIII         |

| Enrollment & Per Pupil Data |                            |          |          |  |  |  |  |
|-----------------------------|----------------------------|----------|----------|--|--|--|--|
|                             | <u>Forecast</u>            |          |          |  |  |  |  |
|                             | <u> Actual @ P1 Budget</u> |          |          |  |  |  |  |
| Average Enrollment          | 474                        | 474      | 440      |  |  |  |  |
| ADA                         | 440                        | 435      | 418      |  |  |  |  |
| Attendance Rate             | 92.7%                      | 91.7%    | 93.0%    |  |  |  |  |
| Unduplicated %              | 96.2%                      | 96.2%    | 96.2%    |  |  |  |  |
| Revenue per ADA             |                            | \$14,329 | \$14,344 |  |  |  |  |
| Expenses per ADA            |                            | \$13,412 | \$13,324 |  |  |  |  |

Fall 2019 P1 ADA of 441.14 determines LCFF allocations February 2020- May 2020 Spring 2020 P2 ADA of 434.51 determines LCFF allocations for June 2020- January 2021