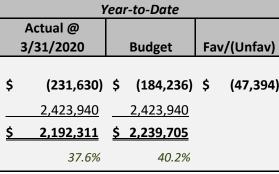

## TAT – Fund Balance

- Net assets ended at year-end well over 5% reserve of \$291K.
- Includes \$130K of combined intercompany receivables/payables to be transferred before year-end

|           | Year-to-Date |           |           |     |           |  |
|-----------|--------------|-----------|-----------|-----|-----------|--|
| Actual @  |              |           |           |     |           |  |
| 3         | 3/31/2020    |           | Budget    | Fav | //(Unfav) |  |
|           |              |           |           |     |           |  |
| \$        | (231,630)    | \$        | (184,236) | \$  | (47,394)  |  |
|           | 2,423,940    |           | 2,423,940 |     |           |  |
| <u>\$</u> | 2,192,311    | <u>\$</u> | 2,239,705 |     |           |  |
|           | 37.6%        |           | 40.2%     |     |           |  |

|            | Annual/Full Year |           |                  |             |          |  |  |
|------------|------------------|-----------|------------------|-------------|----------|--|--|
| Forecast   |                  |           |                  |             |          |  |  |
| @6/30/2020 |                  | Budget    |                  | Fav/(Unfav) |          |  |  |
|            |                  |           |                  |             |          |  |  |
| \$         | 398,612          | \$        | 426,176          | \$          | (27,564) |  |  |
|            | 2,423,940        |           | 2,423,940        |             |          |  |  |
| <u>\$</u>  | <u>2,822,553</u> | <u>\$</u> | <u>2,850,116</u> |             |          |  |  |
|            | 48.4%            |           | 51.2%            |             |          |  |  |