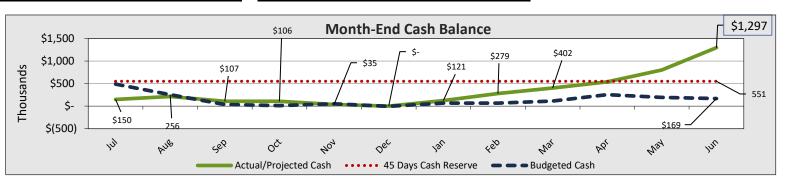

## TAT - Cash Balance

- Positive Cash Balance projected at year-end at \$1.337M/84 DCOH-above \$718K or 45-DCOH bond requirement- Bond calculation allows for unrestricted receivables at year end of \$394K (ADCOH is 108)
- The debt service coverage ratio is currently forecasted at 1.570, bond requirement is 1.20- (surplus plus rent expense divided by rent payments)
- Includes \$131K receipt/payment intercompany transfers in June
- Includes projected building improvements of \$91K for Concrete/Awnings/Privacy Screens