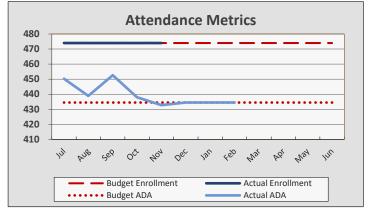

## TAT – Attendance Data and Metrics

## **Enrollment and Per Pupil Data**

|                     | 1   |        |                |
|---------------------|-----|--------|----------------|
| $\Lambda tt \Delta$ | nda | nca I\ | <b>Netrics</b> |
| $\rightarrow$       | HUA |        | VICIII         |

| Enrollment & Per Pupil Data |                            |          |          |  |  |  |  |
|-----------------------------|----------------------------|----------|----------|--|--|--|--|
|                             | <u>Forecast</u>            |          |          |  |  |  |  |
|                             | <u> Actual @ P1 Budget</u> |          |          |  |  |  |  |
| Average Enrollment          | 474                        | 474      | 440      |  |  |  |  |
| ADA                         | 440                        | 435      | 418      |  |  |  |  |
| Attendance Rate             | 92.7%                      | 91.7%    | 93.0%    |  |  |  |  |
| Unduplicated %              | 96.2%                      | 96.2%    | 96.2%    |  |  |  |  |
| Revenue per ADA             |                            | \$14,329 | \$14,344 |  |  |  |  |
| Expenses per ADA            |                            | \$13,412 | \$13,324 |  |  |  |  |

Fall 2019 P1 ADA of 441.14 determines LCFF allocations February 2020- May 2020 Spring 2020 P2 ADA of 434.51 determines LCFF allocations for June 2020- January 2021