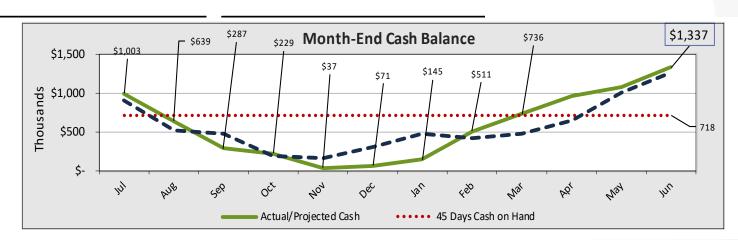

## TAT – Fund Balance

- Net assets ended at year-end well over 5% reserve of \$291K.
- Includes \$130K of combined intercompany receivables/payables to be transferred before year-end

|           | Year-to-Date |           |           |     |           |  |
|-----------|--------------|-----------|-----------|-----|-----------|--|
| Actual @  |              |           |           |     |           |  |
| 3         | 3/31/2020    |           | Budget    | Fav | //(Unfav) |  |
|           |              |           |           |     |           |  |
| \$        | (231,630)    | \$        | (184,236) | \$  | (47,394)  |  |
|           | 2,423,940    |           | 2,423,940 |     |           |  |
| <u>\$</u> | 2,192,311    | <u>\$</u> | 2,239,705 |     |           |  |
|           | 37.6%        |           | 40.2%     |     |           |  |

|            | Annual/Full Year |           |                  |             |          |  |  |
|------------|------------------|-----------|------------------|-------------|----------|--|--|
| Forecast   |                  |           |                  |             |          |  |  |
| @6/30/2020 |                  | Budget    |                  | Fav/(Unfav) |          |  |  |
|            |                  |           |                  |             |          |  |  |
| \$         | 398,612          | \$        | 426,176          | \$          | (27,564) |  |  |
|            | 2,423,940        |           | 2,423,940        |             |          |  |  |
| <u>\$</u>  | <u>2,822,553</u> | <u>\$</u> | <u>2,850,116</u> |             |          |  |  |
|            | 48.4%            |           | 51.2%            |             |          |  |  |

Total Surplus(Deficit)

Beginning Fund Balance

**Ending Fund Balance** 

As a % of Annual Expenses