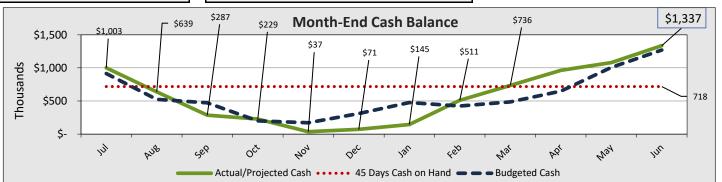

## TAT - Cash Balance

- Positive Cash Balance projected at year-end at \$1.337M/84 DCOH-above \$718K or 45-DCOH bond requirement- Bond calculation allows for unrestricted receivables at year end of \$394K (ADCOH is 108)
- The debt service coverage ratio is currently forecasted at 1.570, bond requirement is 1.20- (surplus plus rent expense divided by rent payments)
- Includes \$131K receipt/payment intercompany transfers in June
- Includes projected building improvements of \$91K for Concrete/Awnings/Privacy Screens