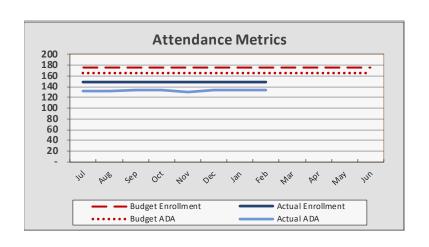

### TTHS – Attendance Data and Metrics

### **Enrollment and Per Pupil Data**

| Attendance | IVI | etr | ıcs |
|------------|-----|-----|-----|
|            |     |     |     |

| Enrollment & Per Pupil Data |                            |          |          |  |  |
|-----------------------------|----------------------------|----------|----------|--|--|
|                             | <u>Forecast</u>            |          |          |  |  |
|                             | <u> Actual @ P2 Budget</u> |          |          |  |  |
| Average Enrollment          | 419                        | 417      | 425      |  |  |
| ADA                         | 382                        | 370      | 404      |  |  |
| Attendance Rate             | 91.1%                      | 88.8%    | 93.0%    |  |  |
| Unduplicated %              | 93.8%                      | 93.8%    | 93.8%    |  |  |
| Revenue per ADA             |                            | \$15,965 | \$16,106 |  |  |
| Expenses per ADA            |                            | \$12,073 | \$14,947 |  |  |

Fall 2019 P1 ADA of 381.30 determines LCFF Allocation from February 2020 until May 2020

Spring 2020 P2 ADA of 370.26 determines LCFF Allocation from June 2020 until January 2021