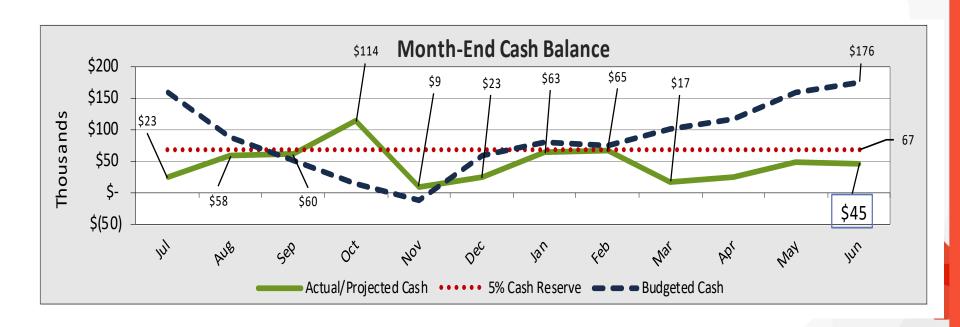

| Budget    | Fav/(Unfav) |        |  |  |  |  |  |
|                  |           | _         |           |             |        |  |  |  |  |  |
| \$               | 96,487    | Ş         | 28,971    | <b>Ş</b>    | 67,516 |  |  |  |  |  |
| _                | (171,150) | _         | (171,150) |             |        |  |  |  |  |  |
| <u>\$</u>        | (74,663)  | <u>\$</u> | (142,179) |             |        |  |  |  |  |  |
|                  | -5.6%     |           | -10.3%    |             |        |  |  |  |  |  |



**Total Surplus(Deficit)** 

**Ending Fund Balance** 

As a % of Annual Expenses

Beginning Fund Balance

## TPS - Cash Balance



- Cash Balance forecasted @\$45K at year-end
- Transfers of combined intercompany payable/receipts of (\$33K) to other locations





## TPS, Inc. – Financial Position



#### TEACH, Inc.

Statement of Financial Position

March 31, 2020

|                            | Teach<br>cademy of<br>echnology | ach Tech<br>th School | Cun<br>Edit<br>Ele | Teach eparatory lildred S. ningham & h H. Morris ementary School | each Public<br>Schools | C&MLLC           | Wo   | ooten Avila,<br>LLC | TEACH<br>Foundation,<br>Inc |        | Foundation, |           | Eli           | minations | Combined |
|----------------------------|---------------------------------|-----------------------|--------------------|------------------------------------------------------------------|------------------------|------------------|------|---------------------|-----------------------------|--------|-------------|-----------|---------------|--------