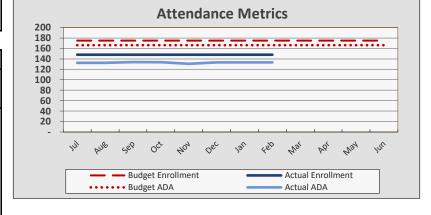

### TTHS – Attendance Data and Metrics

### **Enrollment and Per Pupil Data**

| Attendance | IVI | etr | ıcs |
|------------|-----|-----|-----|
|            |     |     |     |

| Enrollment & Per Pupil Data |                            |          |          |  |  |
|-----------------------------|----------------------------|----------|----------|--|--|
|                             | <u>Forecast</u>            |          |          |  |  |
|                             | <u> Actual @ P2 Budget</u> |          |          |  |  |
| Average Enrollment          | 419                        | 417      | 425      |  |  |
| ADA                         | 382                        | 370      | 404      |  |  |
| Attendance Rate             | 91.1%                      | 88.8%    | 93.0%    |  |  |
| Unduplicated %              | 93.8%                      | 93.8%    | 93.8%    |  |  |
| Revenue per ADA             |                            | \$15,965 | \$16,106 |  |  |
| Expenses per ADA            |                            | \$12,073 | \$14,947 |  |  |

Fall 2019 P1 ADA of 381.30 determines LCFF Allocation from February 2020 until May 2020

Spring 2020 P2 ADA of 370.26 determines LCFF Allocation from June 2020 until January 2021