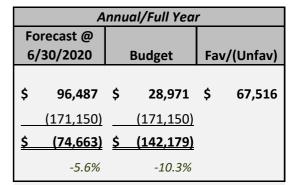

## **TEACH Public Schools**

## **Board Summary**

March 31, 2020

Revenue

Other Local Revenue

**Total Revenue** 

| Year-to-Date |          |    |         |             |         |  |  |  |
|--------------|----------|----|---------|-------------|---------|--|--|--|
| A            | ctual @  |    |         |             |         |  |  |  |
| 03           | /31/2020 |    | Budget  | Fav/(Unfav) |         |  |  |  |
|              |          |    |         |             |         |  |  |  |
|              | 954,245  |    | 838,905 |             | 115,340 |  |  |  |
| \$           | 954,245  | \$ | 838,905 | \$          | 115,340 |  |  |  |

| Annual/Full Year |              |             |  |  |  |  |  |  |  |
|------------------|--------------|-------------|--|--|--|--|--|--|--|
| Forecast @       |              |             |  |  |  |  |  |  |  |
| 6/30/2020        | Budget       | Fav/(Unfav) |  |  |  |  |  |  |  |
|                  |              |             |  |  |  |  |  |  |  |
| 1,431,730        | 1,403,583    | 28,147      |  |  |  |  |  |  |  |
| \$ 1,431,730     | \$ 1,403,583 | \$ 28,147   |  |  |  |  |  |  |  |

**Expenses** 

Certificated Salaries Classified Salaries Benefits Books and Supplies Subagreement Services Operations Facilities

**Professional Services** 

**Total Expenses** 

Depreciation

|    | Year-to-Date |           |           |     |           |  |  |
|----|--------------|-----------|-----------|-----|-----------|--|--|
|    | Actual @     |           | Dudost    |     | //11mfa\  |  |  |
| U. | 3/31/2020    |           | Budget    | rav | //(Unfav) |  |  |
|    |              |           |           |     |           |  |  |
| \$ | 415,836      | \$        | 403,481   | \$  | (12,355)  |  |  |
|    | 181,132      |           | 207,240   |     | 26,108    |  |  |
|    | 169,430      |           | 138,408   |     | (31,021)  |  |  |
|    | 52,233       |           | 45,923    |     | (6,310)   |  |  |
|    | 1,931        |           | 5,818     |     | 3,887     |  |  |
|    | 39,126       |           | 54,538    |     | 15,412    |  |  |
|    | 89,498       |           | 134,175   |     | 44,677    |  |  |
|    | 66,566       |           | 39,173    |     | (27,393)  |  |  |
|    | 9,352        | _         | 8,250     |     | (1,102)   |  |  |
| \$ | 1,025,103    | <u>\$</u> | 1,037,006 | \$  | 11,902    |  |  |

| Annual/Full Year     |            |    |           |     |          |  |  |
|----------------------|------------|----|-----------|-----|----------|--|--|
| Forecast @ 6/30/2020 |            |    | Budget    | Fav | /(Unfav) |  |  |
|                      | 7 50, 2020 |    | Dauget    | 144 | /(Omav)  |  |  |
| \$                   | 550,329    | \$ | 537,974   | \$  | (12,355) |  |  |
|                      | 242,085    |    | 276,320   |     | 34,235   |  |  |
|                      | 213,016    |    | 183,760   |     | (29,256) |  |  |
|                      | 63,149     |    | 54,564    |     | (8,585)  |  |  |
|                      | 4,113      |    | 8,000     |     | 3,887    |  |  |
|                      | 68,649     |    | 72,883    |     | 4,234    |  |  |
|                      | 133,378    |    | 178,900   |     | 45,522   |  |  |
|                      | 48,003     |    | 51,211    |     | 3,208    |  |  |
|                      | 12,520     |    | 11,000    |     | (1,520)  |  |  |
| \$                   | 1,335,243  | \$ | 1,374,612 | \$  | 39,370   |  |  |

**Total Surplus(Deficit)** 

Beginning Fund Balance

**Ending Fund Balance** 

As a % of Annual Expenses

|            | Year-to-Date |        |           |             |         |  |
|------------|--------------|--------|-----------|-------------|---------|--|
| 1          | Actual @     |        |           |             |         |  |
| 03/31/2020 |              | Budget |           | Fav/(Unfav) |         |  |
|            |              |        |           |             |         |  |
| \$         | (70,858)     | \$     | (198,101) | \$          | 127,243 |  |
|            | (171,150)    |        | (171,150) |             |         |  |
| <u>\$</u>  | (242,008)    | \$     | (369,251) |             |         |  |
|            | -18.1%       |        | -26.9%    |             |         |  |