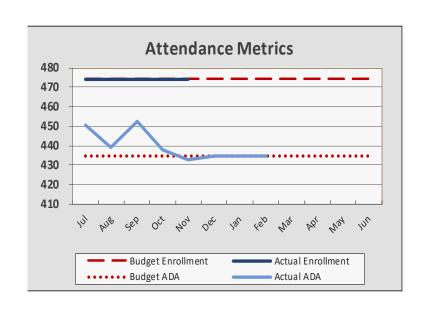

### **Enrollment and Per Pupil Data**

| Attendance | IVI | etr | ıcs |
|------------|-----|-----|-----|
|            |     |     |     |

| Enrollment & Per Pupil Data |                            |          |          |  |  |
|-----------------------------|----------------------------|----------|----------|--|--|
|                             | <u>Forecast</u>            |          |          |  |  |
|                             | <u> Actual @ P2 Budget</u> |          |          |  |  |
| Average Enrollment          | 419                        | 417      | 425      |  |  |
| ADA                         | 382                        | 370      | 404      |  |  |
| Attendance Rate             | 91.1%                      | 88.8%    | 93.0%    |  |  |
| Unduplicated %              | 93.8%                      | 93.8%    | 93.8%    |  |  |
| Revenue per ADA             |                            | \$15,965 | \$16,106 |  |  |
| Expenses per ADA            |                            | \$12,073 | \$14,947 |  |  |

Fall 2019 P1 ADA of 381.30 determines LCFF Allocation from February 2020 until May 2020

Spring 2020 P2 ADA of 370.26 determines LCFF Allocation from June 2020 until January 2021