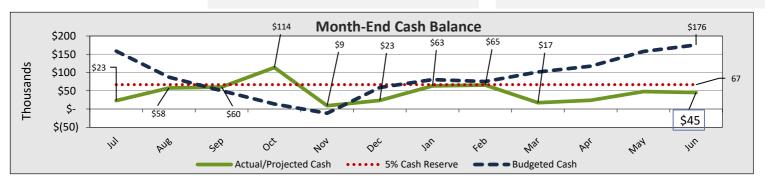

## TAT - Cash Balance

- Positive Cash Balance projected at year-end at \$1.337M/84 DCOH-above \$718K or 45-DCOH bond requirement- Bond calculation allows for unrestricted receivables at year end of \$394K (ADCOH is 108)
- The debt service coverage ratio is currently forecasted at 1.570, bond requirement is 1.20- (surplus plus rent expense divided by rent payments)
- Includes \$131K receipt/payment intercompany transfers in June
- Includes projected building improvements of \$91K for Concrete/Awnings/Privacy Screens