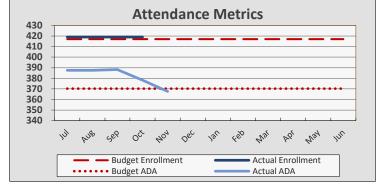

## TAT – Attendance Data and Metrics

## **Enrollment and Per Pupil Data**

|                     | 1   |        |                |
|---------------------|-----|--------|----------------|
| $\Lambda tt \Delta$ | nda | nca I\ | <b>Netrics</b> |
| $\rightarrow$       | HUA |        | VICIII         |

| Enrollment & Per Pupil Data |                            |          |          |  |  |  |  |
|-----------------------------|----------------------------|----------|----------|--|--|--|--|
|                             | <u>Forecast</u>            |          |          |  |  |  |  |
|                             | <u> Actual @ P1 Budget</u> |          |          |  |  |  |  |
| Average Enrollment          | 474                        | 474      | 440      |  |  |  |  |
| ADA                         | 440                        | 435      | 418      |  |  |  |  |
| Attendance Rate             | 92.7%                      | 91.7%    | 93.0%    |  |  |  |  |
| Unduplicated %              | 96.2%                      | 96.2%    | 96.2%    |  |  |  |  |
| Revenue per ADA             |                            | \$14,329 | \$14,344 |  |  |  |  |
| Expenses per ADA            |                            | \$13,412 | \$13,324 |  |  |  |  |

Fall 2019 P1 ADA of 441.14 determines LCFF allocations February 2020- May 2020 Spring 2020 P2 ADA of 434.51 determines LCFF allocations for June 2020- January 2021