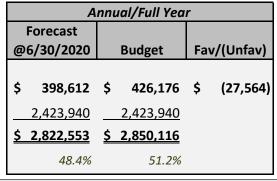

|            | Annual/Full Year |           |                  |             |          |  |  |
|------------|------------------|-----------|------------------|-------------|----------|--|--|
| Forecast   |                  |           |                  |             |          |  |  |
| @6/30/2020 |                  | Budget    |                  | Fav/(Unfav) |          |  |  |
|            |                  |           |                  |             |          |  |  |
| \$         | 398,612          | \$        | 426,176          | \$          | (27,564) |  |  |
|            | 2,423,940        |           | 2,423,940        |             |          |  |  |
| <u>\$</u>  | <u>2,822,553</u> | <u>\$</u> | <u>2,850,116</u> |             |          |  |  |
|            | 48.4%            |           | 51.2%            |             |          |  |  |

Total Surplus(Deficit)

Beginning Fund Balance

**Ending Fund Balance** 

As a % of Annual Expenses