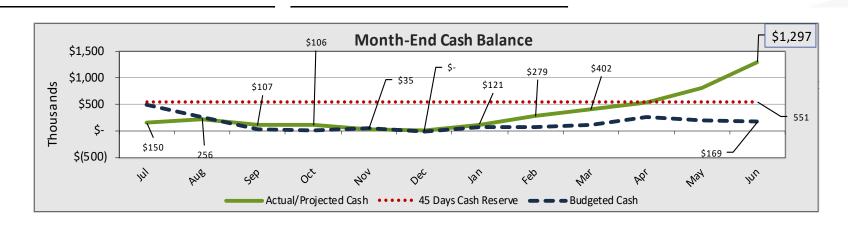

## TAT - Cash Balance

- Positive Cash Balance projected at year-end at \$1.337M/84 DCOH-above \$718K or 45-DCOH bond requirement- Bond calculation allows for unrestricted receivables at year end of \$394K (ADCOH is 108)
- The debt service coverage ratio is currently forecasted at 1.570, bond requirement is 1.20- (surplus plus rent expense divided by rent payments)
- Includes \$131K receipt/payment intercompany transfers in June
- Includes projected building improvements of \$91K for Concrete/Awnings/Privacy Screens