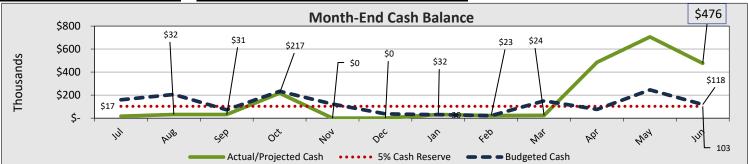

-----------------|-------------|---------------|--|--|--|--|
|                             | <u>Forecast</u> |             |               |  |  |  |  |
|                             | <u>Actual</u>   | <u>@ P2</u> | <u>Budget</u> |  |  |  |  |
| Average Enrollment          | 148             | 145         | 175           |  |  |  |  |
| ADA                         | 133             | 133.17      | 166           |  |  |  |  |
| Attendance Rate             | 89.8%           | 91.8%       | 95.0%         |  |  |  |  |
| Unduplicated %              | 95.1%           | 95.1%       | 93.8%         |  |  |  |  |
| Revenue per ADA             |                 | \$16,976    | \$14,538      |  |  |  |  |
| Expenses per ADA            |                 | \$15,437    | \$13,324      |  |  |  |  |





Powered by BoardOnTrack 25 of 99

## **TEACH Public Schools**

## **Board Summary**

March 31, 2020



Revenue

Other Local Revenue

**Total Revenue** 

| Year-to-Date |          |    |         |             |         |  |  |  |
|--------------|----------|----|---------|-------------|---------|--|--|--|
| A            | ctual @  |    |         |             |         |  |  |  |
| 03           | /31/2020 |    | Budget  | Fav/(Unfav) |         |  |  |  |
|              |          |    |         |             |         |  |  |  |
|              | 954,245  |    | 838,905 |             | 115,340 |  |  |  |
| \$           | 954,245  | \$ | 838,905 | \$          | 115,340 |  |  |  |

| Annual/Full Year |              |             |  |  |  |  |  |  |  |
|------------------|--------------|------