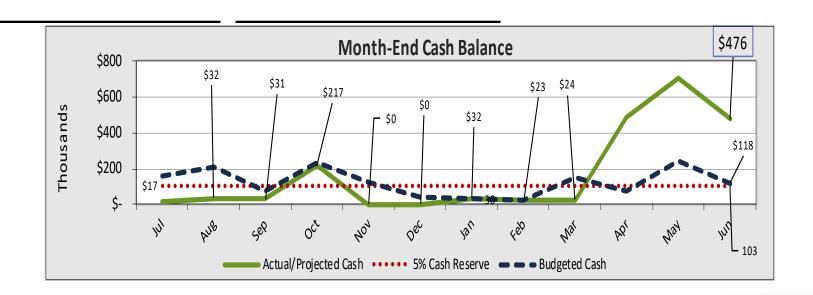

|  |  |  |  |  |  |
|-----------|----------------------|----|---------|-------------|-------|--|--|--|--|--|--|
|           | recast @<br>/30/2020 |    | Budget  | Fav/(Unfav) |       |  |  |  |  |  |  |
| \$        | 204,953              | \$ | 201,852 | \$          | 3,102 |  |  |  |  |  |  |
|           | 339,858              |    | 339,858 |             |       |  |  |  |  |  |  |
| <u>\$</u> | 544,812              | \$ | 541,711 |             |       |  |  |  |  |  |  |
|           | 26.5%                |    | 24.5%   |             |       |  |  |  |  |  |  |



# TES — Cash Balance

- Positive Cash Balance forecasted @ \$476K above 5% reserve of \$103K
- Cash balance includes (\$252K) of intercompany transfers in June
- Includes \$60K receipt of Charter School Financing Loan funds







### **TEACH Public Schools**

Monthly Financial Presentation – March 2020

### TPS – Revenue



 Revenue projected increased by \$28K and subject to changed based on updated revenue from school locations

Revenue

Other Local Revenue

**Total Revenue** 

|      | Year-to-Date |    |         |             |         |  |  |  |  |  |  |  |  |
|------|--------------|----|---------|-------------|---------|--|--|--|--|--|--|--|--|
|      | tual @       |    |         |             |         |  |  |  |  |  |  |  |  |
| 03/3 | 31/2020      |    | Budget  | Fav/(Unfav) |         |  |  |  |  |  |  |  |  |
|      |              |    |         |             |         |  |  |  |  |  |  |  |  |
|      | 954,245      | _  | 838,905 |             | 115,340 |  |  |  |  |  |  |  |  |
| \$   | 954,245