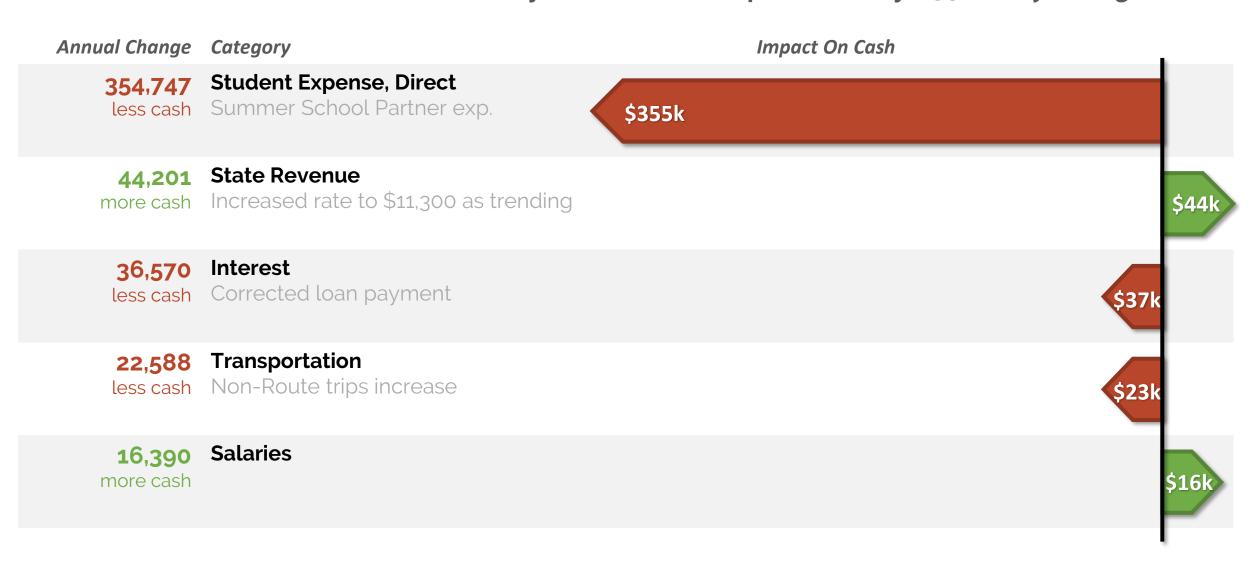

### **Key Forecast Changes This Month**

The December forecast decreased the year-end cash expectation by \$352k. Key changes:

### **Executive Summary**

- We are currently forecasting a net income of -\$544k which is under budget primarily due to student enrollment and capital projects.
- Year End forecast cash balance is \$2.7M, which results in 43 days of cash and 12% fund balance.
- The net income forecast decreased \$352k from last month due to:
  - Summer School Partner expense, based on student attendance.