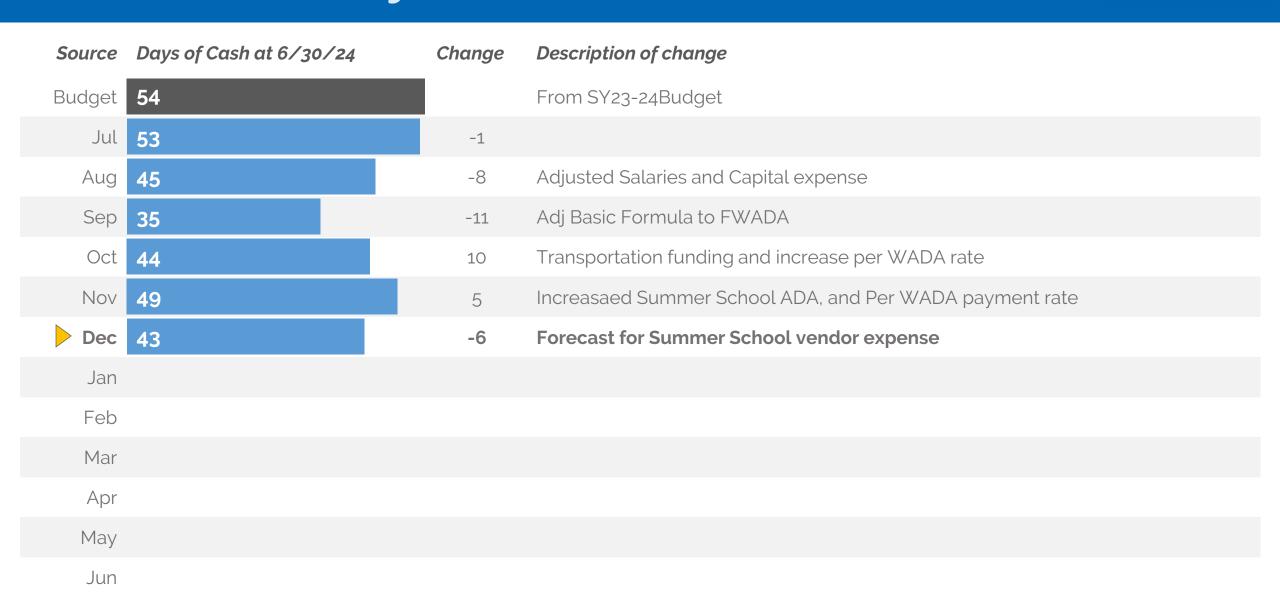

#### **Days of Cash**

Cash balance at year-end divided by average daily expenses

#### 43 DAYS OF CASH AT YEAR'S END

The school will end the year with 43 days of cash. This is below the recommended 60 days