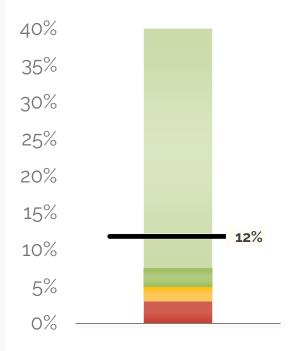

#### **Fund Balance** %

Forecasted Ending Fund Balance
/ Total Expenses

#### **11.79% AT YEAR'S END**

The school is projected to end the year with a fund balance of \$2,685,580. Last year's fund balance was \$3,229,188.