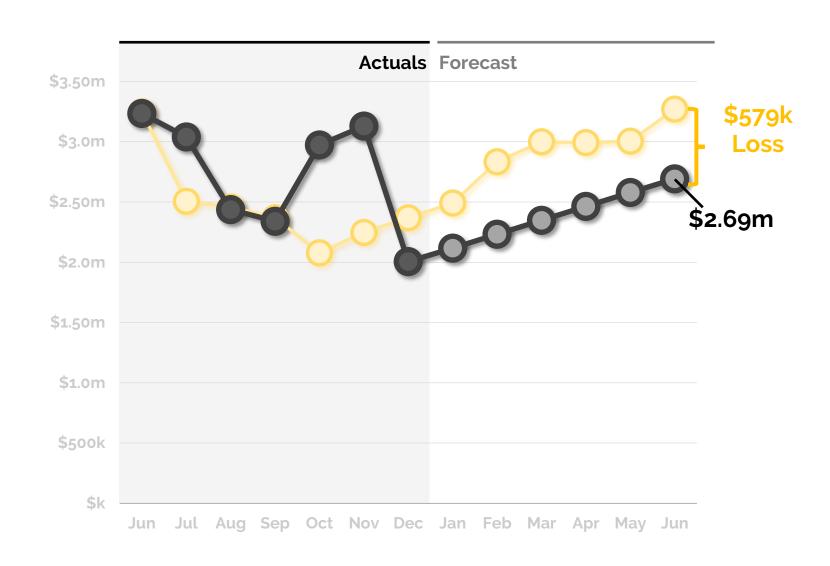

#### **Cash Forecast**

# 43 Days of Cash at year's end

We forecast the school's year ending cash balance as \$2.7m, \$579k below budget.

### Forecast History of June 30, 2024 Cash Balance & EDOPS