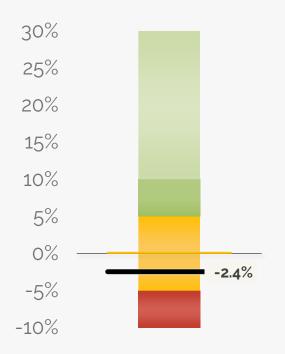

#### **Gross Margin**

Revenue less expenses, divided by revenue

#### -2.4% GROSS MARGIN

The forecasted net income is -\$544k, which is \$566k below the budget. It yields a -2.4% gross margin.