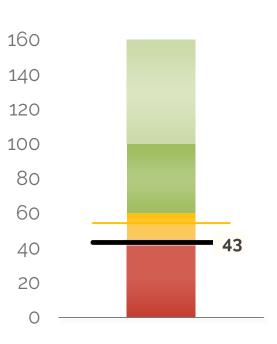

#### **Days of Cash**

Cash balance at year-end divided by average daily expenses

#### 43 DAYS OF CASH AT YEAR'S END

The school will end the year with 43 days of cash. This is below the recommended 60 days