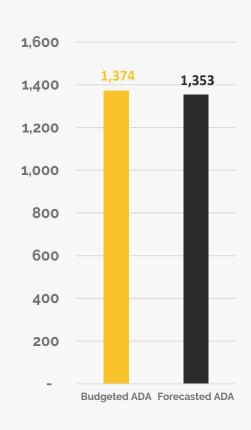

#### **Student Expectations**

The school now forecasts 1374 ADA for SY23-24. The budget target was 1353.