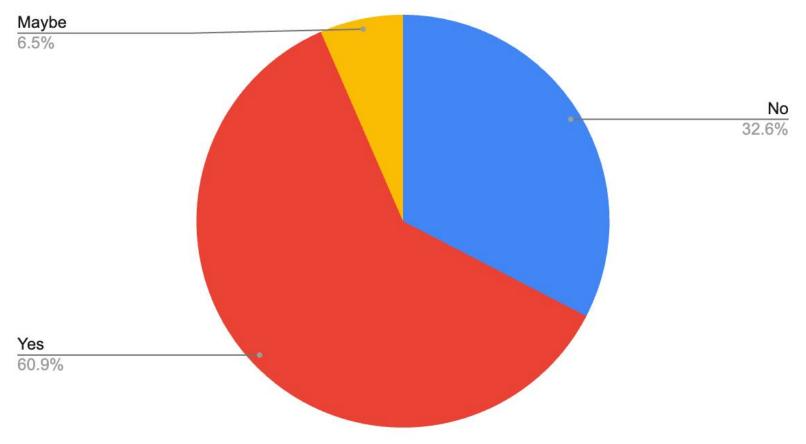

## **Quarterly Board Data**

Section: III. School Spotlight Item: A. Quarterly Board Data

Purpose: FY

Submitted by:

Related Material: CCS Board of Directors' Q2 Data Story.pdf

## CCS Board of Directors' Quarterly Data Story (Q1) 2023-2028

\*This is not the format in which this information will be shared. We will prepare a slide show presentation for the quarterly reports. This is just a list of everything that will be shared.