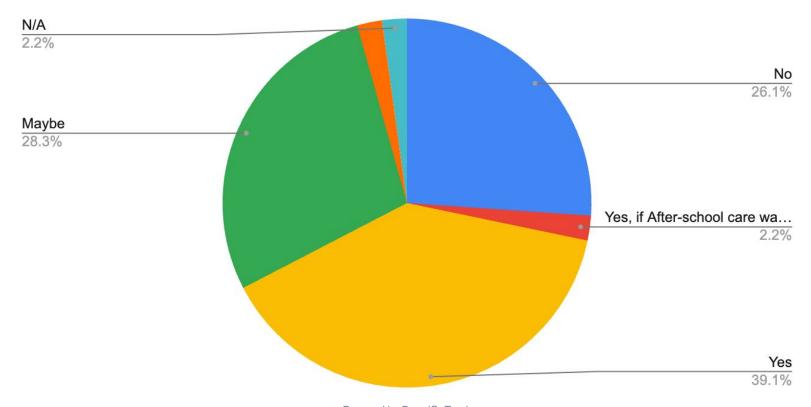

*Transportation Survey**

## **Bus Rider Stats**

- Currently 234 students within 3.5miles utilize the bus service.
  - 131 Elementary students
  - 103 CPA students
- Approximately 715 total bus riders (changes weekly)
- 33% of bus riders
- We have multiple partners within this range:
  - Amethyst Place
  - Boys and Girls Clubs
  - KC Parks and Rec
  - Operation Breakthrough

# Survey Stats

- Surveyed all current bus riders within 3.5 miles
  - 172 families -> 234 students
  - 46 families responded 26.75%
  - 76 students 32.5%

# If you consistently use bus transportation, do you have other means of transportation for your student(s)?



# Whether or not you consistently use it, if Crossroads was UNABLE to offer you bus transportation, would you still send your student(s) to Crossroads?



# If you received a monthly gas card from Crossroads in lieu of using bus transportation, would you still send your student(s) to Crossroads?



# If there were a free/low cost before/after school option for your family, would you be able to transport your student(s) to and from school?



## Does your family qualify for free or reduced lunch?



## Race(s) of your student(s)



## 2024-2025 Options

With the understanding that each bus cost Crossroads about \$85K per school year we want to provide the Board with the options we have been discussing.

- No change to Transportation
- Decrease our offering from 1 milte to 2 miles
  - We could save 1 bus by doing this. Saving \$85K
  - Would effect less families but
- Decrease our offering from 1 mile away to 3.5 miles away
  - We would most