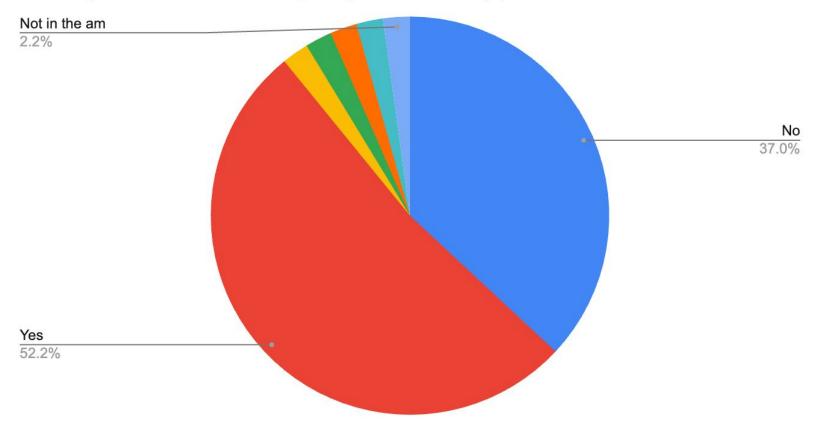

methyst Place
  - Boys and Girls Clubs
  - KC Parks and Rec
  - Operation Breakthrough

# Survey Stats

- Surveyed all current bus riders within 3.5 miles
  - 172 families -> 234 students
  - 46 families responded 26.75%
  - 76 students 32.5%

# If you consistently use bus transportation, do you have other means of transportation for your student(s)?



# Whether or not you consistently use it, if Crossroads was UNABLE to offer you bus transportation, would you still send your student(s) to Crossroads?



# If you received a monthly gas card from Crossroads in lieu of using bus transportation, would you still send your student(s) to Crossroads?



# If there were a free/low cost before/after school option for your family, would you be able to transport your student(s) to and from school?



## Does your family qualify for free or reduced lunch?



## Race(s) of your student(s)



## 2024-2025 Options

With the understanding that each bus cost Crossroads about \$85K per school year we want to provide the Board with the options we have been discussing.

- No change to Transportation
- Decrease our offering from 1 milte to 2 miles
  - We could save 1 bus by doing this. Saving \$85K
  - Would effect less families but
- Decrease our offering from 1 mile away to 3.5 miles away
  - We would most likely create a boundary just inside 3.5 miles away for consistency.
  - This would save us at least 2 buses and potentially a 3rd. Saving \$170K-\$255K

We are also continuing to look at options such as tiering with another school which would lessen the financial burden of bus transportat