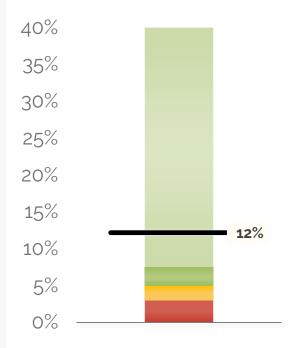

|                                  |                                        |                                                                                                                  |                                                    |                     | achievement,<br>graduation, and<br>college entrance                                           |
|----------------------------------|----------------------------------------|------------------------------------------------------------------------------------------------------------------|----------------------------------------------------|---------------------|-----------------------------------------------------------------------------------------------|
| Free and Reduced<br>Lunch        | Director of Finance                    | Percent of students that qualify for free and reduced lunch                                                      | 502 / 47%                                          | 60%                 | Indicator of school diversity and indicates additional supports required for students in need |
| Suspensions                      | Principals                             | Decrease in percent of discipline incidents that result in an Out of School suspension                           | 35%<br>decrease<br>from Q2<br>22-23 to<br>Q2 23-24 | 20%<br>decrea<br>se | Indicator of<br>equity and<br>positive school<br>culture                                      |
|                                  |                                        | Engagement and Satisfaction                                                                                      | n                                                  |                     |                                                                                               |
| Average Daily<br>Attendance      | Director of<br>Data and<br>Assessments | The total hours of student attendance divided by the number of instructional hours for the specified time period | 88.2%                                              | 90%                 | Indicator of student engagement.                                                              |
|                                  |                                        |                                                                                                                  |                                                    |                     | ADA is also how schools are funded.                                                           |
| Enrollment/Open<br>Seats         | Community<br>Engagement<br>Manager     | Total number of students enrolled for the specific time period                                                   | 1078 (as of 2/26) 64 open                          | 1101                | Indicator of family satisfaction and/or accessibility                                         |
|                                  |                                        |                                                                                                                  | seats                                              |                     | Open seats also<br>has a negative<br>impact on<br>funding                                     |
| Student Retention                | Community<br>Engagement<br>Manager     | Percent of students that remain from the previous year                                                           | 72.3%                                              | 80%                 | Indicator of<br>family<br>satisfaction<br>and/or<br>accessibility                             |
| Extracurricular<br>Participation | Director of<br>Athletics               | Percent of 7th-12th grade students participating in athletics, clubs, and other extracurricular activities.      | 43 %                                               | 50%                 | Indicator of<br>student<br>involvement and<br>positive school<br>culture                      |
| Buses on Time                    | Director of<br>Operations              | Percent of transportation routes that arrive on time (with 10-minute grace period)                               | 88%                                                | 100%                | Indicator of customer service                                                                 |