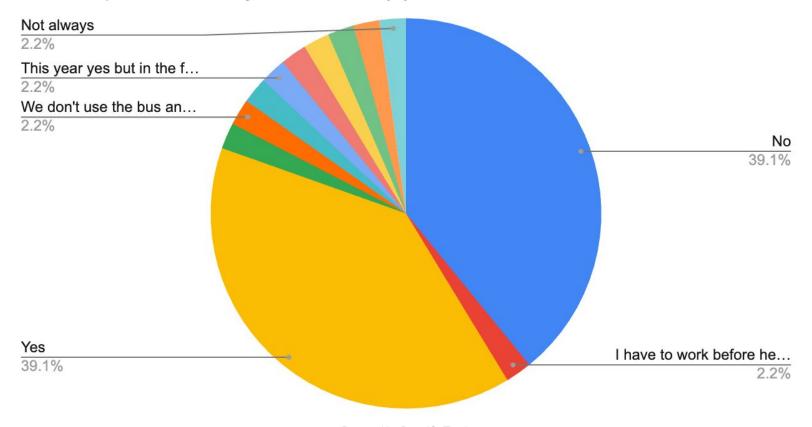

Section: IV. Board Governance

Item: B. Transportation Discussion

Purpose: FY

Submitted by:

Related Material: Transportation Survey Results (1).pdf

# **Transportation Survey**

## **Bus Rider Stats**

- Currently 234 students within 3.5miles utilize the bus service.
  - 131 Elementary students
  - 103 CPA students
- Approximately 715 total bus riders (changes weekly)
- 33% of bus riders
- We have multiple partners within this range:
  - Amethyst Place
  - Boys and Girls Clubs
  - KC Parks and Rec
  - Operation Breakthrough

# Survey Stats

- Surveyed all current bus riders within 3.5 miles
  - 172 families -> 234 students
  - 46 families responded 26.75%
  - 76 students 32.5%

# If you consistently use bus transportation, do you have other means of transportation for your student(s)?



# Whether or not you consistently use it, if Crossroads was UNABLE to offer you bus transportation, would you still send your student(s) to Crossroads?



# If you received a monthly gas card from Crossroads in lieu of using bus transportation, would you still send your student(s) to Crossroads?



# If there were a free/low cost before/after school option for your family, would you be able to transport your student(s) to and from school?



## Does your family qualify for free or reduced lunch?



## Race(s) of your student(s)



## 2024-2025 Options

With the understanding that each bus cost Crossroads about \$85K per school year we want to provide the Board with the options we have been discussing.

- No change to Transportation
- Decrease our offering from 1 milte to 2 miles
  - We c