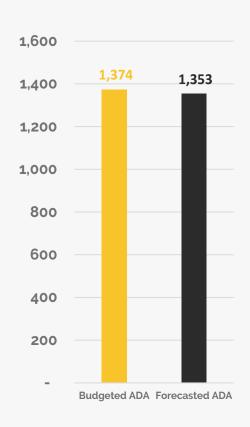

|                                  |                                        |                                                                                                                  |                                                    |                     | achievement,<br>graduation, and<br>college entrance                                           |
|----------------------------------|----------------------------------------|------------------------------------------------------------------------------------------------------------------|----------------------------------------------------|---------------------|-----------------------------------------------------------------------------------------------|
| Free and Reduced<br>Lunch        | Director of Finance                    | Percent of students that qualify for free and reduced lunch                                                      | 502 / 47%                                          | 60%                 | Indicator of school diversity and indicates additional supports required for students in need |
| Suspensions                      | Principals                             | Decrease in percent of discipline incidents that result in an Out of School suspension                           | 35%<br>decrease<br>from Q2<br>22-23 to<br>Q2 23-24 | 20%<br>decrea<br>se | Indicator of<br>equity and<br>positive school<br>culture                                      |
|                                  |                                        | Engagement and Satisfaction                                                                                      | n                                                  |                     |                                                                                               |
| Average Daily<br>Attendance      | Director of<br>Data and<br>Assessments | The total hours of student attendance divided by the number of instructional hours for the specified time period | 88.2%                                              | 90%                 | Indicator of student engagement.                                                              |
|                                  |                                        |                                                                                                                  |                                                    |                     | ADA is also how schools are funded.                                                           |
| Enrollment/Open<br>Seats         | Community<br>Engagement<br>Manager     | Total number of students enrolled for the specific time period                                                   | 1078 (as of 2/26) 64 open                          | 1101                | Indicator of family satisfaction and/or accessibility                                         |
|                                  |                                        |                                                                                                                  | seats                                              |                     | Open seats also<br>has a negative<br>impact on<br>funding                                     |
| Student Retention                | Community<br>Engagement<br>Manager     | Percent of students that remain from the previous year                                                           | 72.3%                                              | 80%                 | Indicator of<br>family<br>satisfaction<br>and/or<br>accessibility                             |
| Extracurricular<br>Participation | Director of<br>Athletics               | Percent of 7th-12th grade students participating in athletics, clubs, and other extracurricular activities.      | 43 %                                               | 50%                 | Indicator of<br>student<br>involvement and<br>positive school<br>culture                      |
| Buses on Time                    | Director of<br>Operations              | Percent of transportation routes that arrive on time (with 10-minute grace period)                               | 88%                                                | 100%                | Indicator of customer service                                                                 |