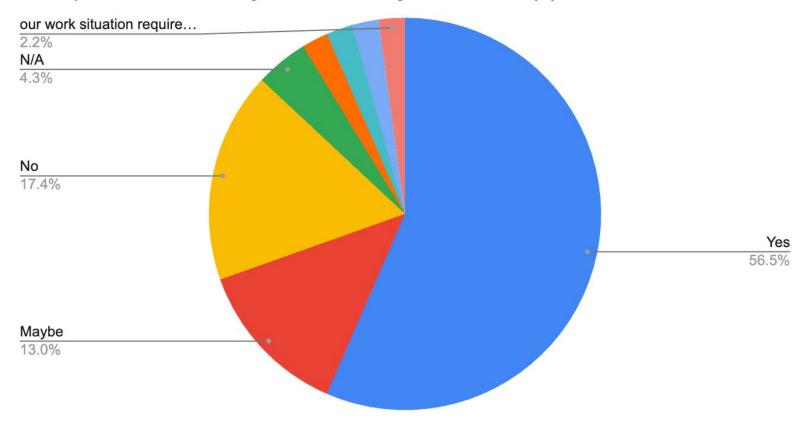

- 103 CPA students
- Approximately 715 total bus riders (changes weekly)
- 33% of bus riders
- We have multiple partners within this range:
  - Amethyst Place
  - Boys and Girls Clubs
  - KC Parks and Rec
  - Operation Breakthrough

# Survey Stats

- Surveyed all current bus riders within 3.5 miles
  - 172 families -> 234 students
  - 46 families responded 26.75%
  - 76 students 32.5%

# If you consistently use bus transportation, do you have other means of transportation for your student(s)?



# Whether or not you consistently use it, if Crossroads was UNABLE to offer you bus transportation, would you still send your student(s) to Crossroads?



# If you received a monthly gas card from Crossroads in lieu of using bus transportation, would you still send your student(s) to Crossroads?



# If there were a free/low cost before/after school option for your family, would you be able to transport your student(s) to and from school?



## Does your family qualify for free or reduced lunch?



## Race(s) of your student(s)



## 2024-2025 Options

With the understanding that each bus cost Crossroads about \$85K per school year we want to provide the Board with the options we have been discussing.

- No change to Transportation
- Decrease our offering from 1 milte to 2 miles
  - We could save 1 bus by doing this. Saving \$85K
  - Would effect less families but
- Decrease our offering from 1 mile away to 3.5 miles away
  - We would most likely create a boundary just inside 3.5 miles away for consistency.
  - This would save us at least 2 buses and potentially a 3rd. Saving \$170