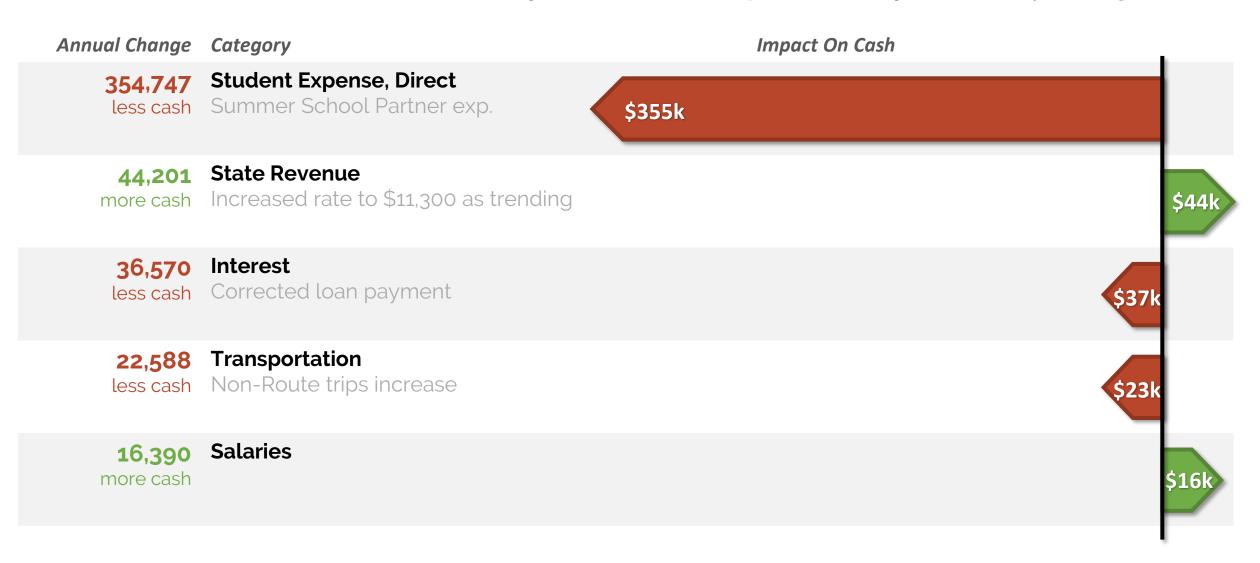

# December 2023 Financials

PREPARED **JAN'24** BY

Powered by BoardOnTrack 17 of 36

# **Contents**

- Executive Summary
- Key Performance Indicators
- State Revenue
- Forecast Overview
- Cash Forecast
- Key Forecast Changes This Month
- Appendix
- Forecast History