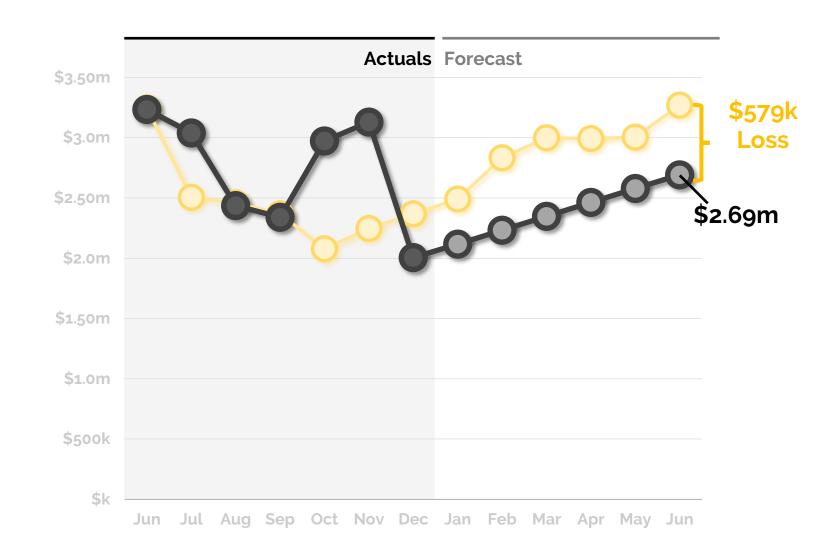

# December 2023 Financials

PREPARED **JAN'24** BY

Powered by BoardOnTrack 17 of 36

# **Contents**

- Executive Summary
- Key Performance Indicators
- State Revenue
- Forecast Overview
- Cash Forecast
- Key Forecast Changes This Month
- Appendix
- Forecast History