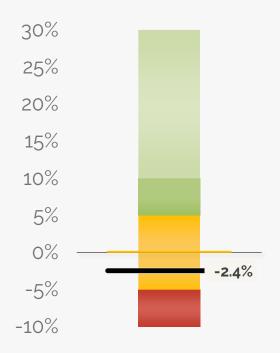

ent enrollment and capital projects.
- Year End forecast cash balance is \$2.7M, which results in 43 days of cash and 12% fund balance.
- The net income forecast decreased \$352k from last month due to:
  - Summer School Partner expense, based on student attendance.

# Key Performance Indicators Crossroads Charter Schools - Crossroads Charter Schools Board Meeting - Agenda - Monday January 22, 2024 at 5:00 PM Crossroads Charter Schools - Crossroads Charter Schools Board Meeting - Agenda - Monday January 22, 2024 at 5:00 PM



# **Days of Cash**

Cash balance at year-end divided by average daily expenses



# 43 DAYS OF CASH AT YEAR'S END

The school will end the year with 43 days of cash. This is below the recommended 60 days

# **Gross Margin**

Revenue less expenses, divided by revenue



## -2.4% GROSS MARGIN

The forecasted net income is -\$544k, which is \$566k below the budget. It yields a -2.4% gross margin.

# **Fund Balance %**

Forecasted Ending Fund Balance / Total Expenses



# **11.79% AT YEAR'S END**

The school is projected to end the year with a fund balance of \$2,685,580. Last year's fund balance was \$3,229,188.

# **State Revenue**



# **Student Expectations**



The school now forecasts 1374 ADA for SY23-24. The budget target was 1353.

# \$24K Less Per-Pupil Funding Than Expected

|                   | Current<br>Forecast | SY23-24<br>Budget | Difference | Financial Gain / (Loss)                                    |
|-------------------|---------------------|-------------------|------------|------------------------------------------------------------|