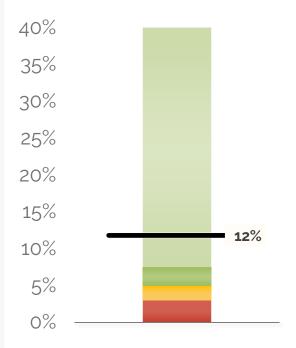

:
  - Summer School Partner expense, based on student attendance.

# Key Performance Indicators Crossroads Charter Schools - Crossroads Charter Schools Board Meeting - Agenda - Monday January 22, 2024 at 5:00 PM Crossroads Charter Schools - Crossroads Charter Schools Board Meeting - Agenda - Monday January 22, 2024 at 5:00 PM



# **Days of Cash**

Cash balance at year-end divided by average daily expenses



# 43 DAYS OF CASH AT YEAR'S END

The school will end the year with 43 days of cash. This is below the recommended 60 days

# **Gross Margin**

Revenue less expenses, divided by revenue



## -2.4% GROSS MARGIN

The forecasted net income is -\$544k, which is \$566k below the budget. It yields a -2.4% gross margin.

# **Fund Balance %**

Forecasted Ending Fund Balance / Total Expenses



# **11.79% AT YEAR'S END**

The school is projected to end the year with a fund balance of \$2,685,580. Last year's fund balance was \$3,229,188.

# **State Revenue**



# **Student Expectations**



The school now forecasts 1374 ADA for SY23-24. The budget target was 1353.

# \$24K Less Per-Pupil Funding Than Expected

|                   | Current<br>Forecast | SY23-24<br>Budget | Difference | Financial Gain / (Loss)                                    |
|-------------------|---------------------|-------------------|------------|------------------------------------------------------------|
| Enrollment        | 1054                | 1099              | -45        |                                                            |
| Attendance        | 88.6%               | 90.0%