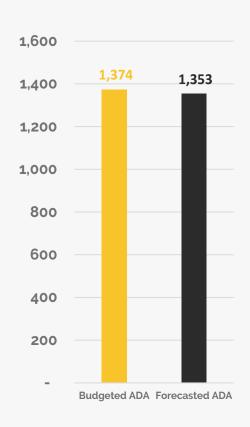

at 5:00 PM Crossroads Charter Schools - Crossroads Charter Schools Board Meeting - Agenda - Monday January 22, 2024 at 5:00 PM



# **Days of Cash**

Cash balance at year-end divided by average daily expenses



# 43 DAYS OF CASH AT YEAR'S END

The school will end the year with 43 days of cash. This is below the recommended 60 days

# **Gross Margin**

Revenue less expenses, divided by revenue



## -2.4% GROSS MARGIN

The forecasted net income is -\$544k, which is \$566k below the budget. It yields a -2.4% gross margin.

# **Fund Balance %**

Forecasted Ending Fund Balance / Total Expenses



# **11.79% AT YEAR'S END**

The school is projected to end the year with a fund balance of \$2,685,580. Last year's fund balance was \$3,229,188.

# **State Revenue**



# **Student Expectations**



The school now forecasts 1374 ADA for SY23-24. The budget target was 1353.

# \$24K Less Per-Pupil Funding Than Expected

|                   | Current<br>Forecast | SY23-24<br>Budget | Difference | Financial Gain / (Loss)                                    |
|-------------------|---------------------|-------------------|------------|------------------------------------------------------------|
| Enrollment        | 1054                | 1099              | -45        |                                                            |
| Attendance        | 88.6%               | 90.0%             | -1.4%      |                                                            |
| Total ADA         | 1353                | 1374              | -21        |