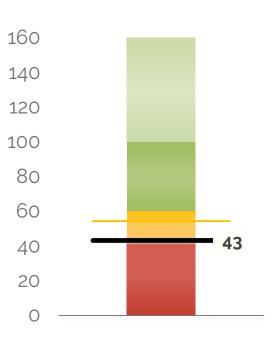

st Changes This Month
- Appendix
- Forecast History

# **Executive Summary**



19 of 36

- We are currently forecasting a net income of -\$544k which is under budget primarily due to student enrollment and capital projects.
- Year End forecast cash balance is \$2.7M, which results in 43 days of cash and 12% fund balance.
- The net income forecast decreased \$352k from last month due to:
  - Summer School Partner expense, based on student attendance.

# Key Performance Indicators Crossroads Charter Schools - Crossroads Charter Schools Board Meeting - Agenda - Monday January 22, 2024 at 5:00 PM Crossroads Charter Schools - Crossroads Charter Schools Board Meeting - Agenda - Monday January 22, 2024 at 5:00 PM



# **Days of Cash**

Cash balance at year-end divided by average daily expenses



# 43 DAYS OF CASH AT YEAR'S END

The school will end the year with 43 days of cash. This is below the recommended 60 days

# **Gross Margin**

Revenue less expenses, divided by revenue



## -2.4% GROSS MARGIN

The forecasted net income is -\$544k, which is \$566k below the budget. It yields a -2.4% gross margin.

# **Fund Balance %**

Forecasted Ending Fund Balance / Total Expenses



# **11.79% AT YEAR'S END**

The school is projected to end the year with a fund balance of \$2,685,580. Last year's fund balance was \$3,229,188.

# **State Revenue**



# **Student Expectations**



The school now forecasts 1374 ADA for SY23-24. The budget target was 1353.

# \$24K Less Per-Pupil Funding Than Expected

|                   | Current<br>Forecast | SY23-24<br>Budget | Difference | Financial