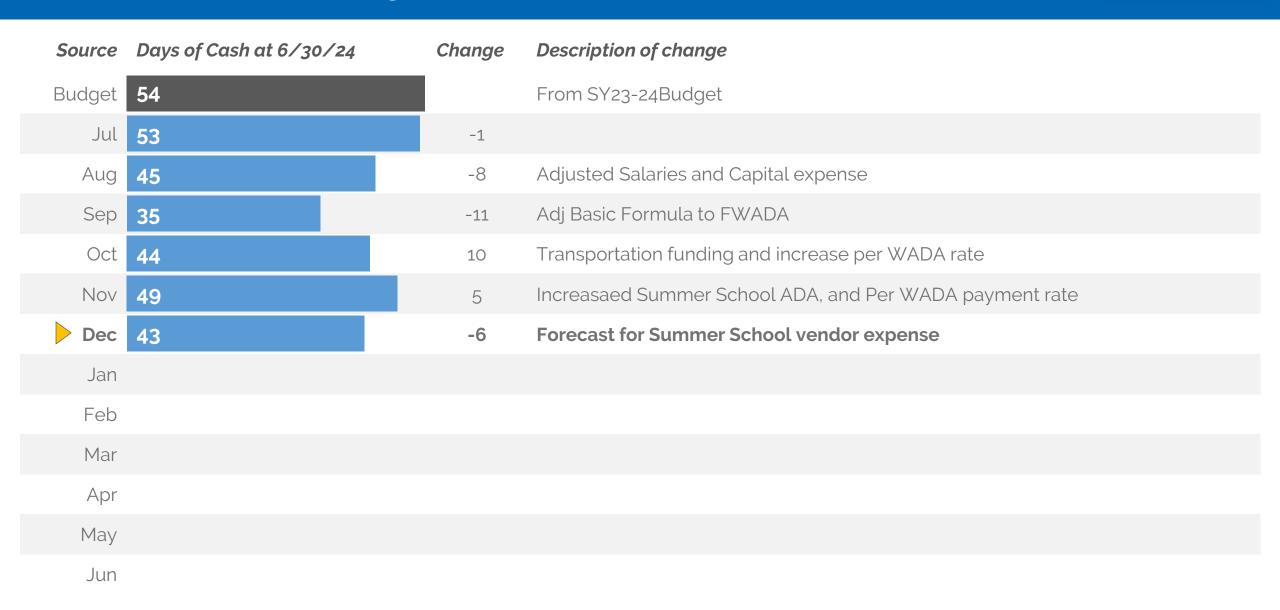

# December 2023 Financials

PREPARED **JAN'24** BY

Powered by BoardOnTrack 17 of 36

# **Contents**

- Executive Summary
- Key Performance Indicators
- State Revenue
- Forecast Overview
- Cash Forecast
- Key Forecast Changes This Month
- Appendix
- Forecast History