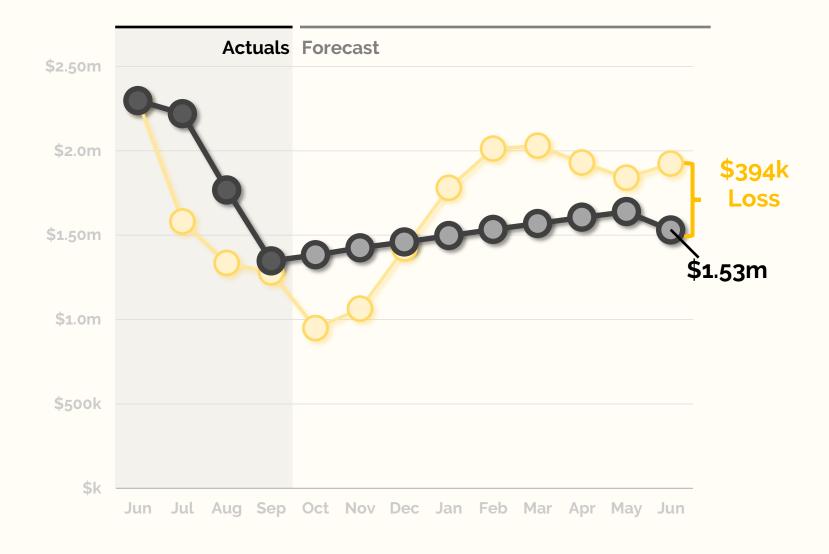

|                                                                                                           |
| Change in<br>Cash        | -\$767k             | -\$373k | -\$394k  | -394k                   |                                                                                                           |
| CROSSROADS   SEPTEME     | BER 2020 FINANCIALS | PAGE 6  |          | Powered by BoardOnTrack | O PREPARED 10/20/2020 B                                                                                   |

# Crossroads Charter Schools - Crossroads Charter Schools Monthly Board Meeting - Agenda - Monday October 26, 2020 at 5:00 PM

**GIEDOPS** 

## 34 Days of Cash at year's end

We forecast the school's year ending cash balance as **\$1.53m**, \$394k below budget.



Powered by BoardOnTrack



# Forecast History of June 30, 2021 Cash Balance Green Borne Construction of Stepops

| Source | Days of Cash at 6/30/21 | Change | Description of change                                                      |
|--------|-------------------------|--------|----------------------------------------------------------------------------|
| Budget | 41                      |        | From SY20-21Budget                                                         |
| Jul    | 41                      | 0      | No significant changes                                                     |
| Aug    | 43                      | 3      | State funding reduction offset by adjustments in expenses related to COVID |
| Sep    | 34                      | -10    | Adjusted staff benefits