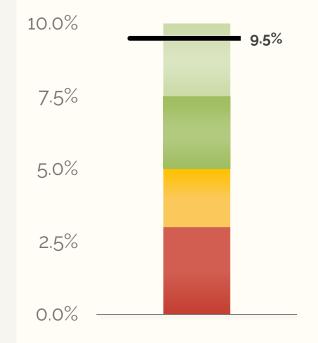

| CCS Gating Criteria<br>(KCPS ZIP codes data from KCHD should be used)              | Green Zone                    | Yellow<br>Zone               | Red Zone                                 | Current<br>Data |
|------------------------------------------------------------------------------------|-------------------------------|------------------------------|------------------------------------------|-----------------|
| Total new cases per 100,000 in the previous two<br>weeks                           | <50                           | 51-200                       | 201 or more                              | 264.78          |
| Positivity Rate: percent of tests that return positive over the previous two weeks | < 5%                          | 5-10%                        | ≥10%                                     | 10.20%          |
| Trend in Incidence Rate (change in 2-week period)                                  | decreasing by -<br>5% or more | Between -5%<br>and 5% change | increasing by<br>more than 5% or<br>more | 11.40%          |

\*Current Data Updated: 10/02/2020

Please note: These criteria will be our first and primary guides in making decisions about our models of learning and reopening buildings. Other factors may also weigh into our decisions.