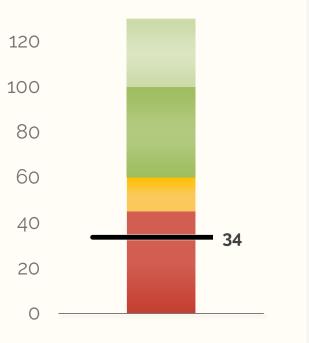

| CCS Gating Criteria<br>(KCPS ZIP codes data from KCHD should be used)              | Green Zone                    | Yellow<br>Zone               | Red Zone                                 | Current<br>Data |
|------------------------------------------------------------------------------------|-------------------------------|------------------------------|------------------------------------------|-----------------|
| Total new cases per 100,000 in the previous two<br>weeks                           | <50                           | 51-200                       | 201 or more                              | 264.78          |
| Positivity Rate: percent of tests that return positive over the previous two weeks | < 5%                          | 5-10%                        | ≥10%                                     | 10.20%          |
| Trend in Incidence Rate (change in 2-week period)                                  | decreasing by -<br>5% or more | Between -5%<br>and 5% change | increasing by<br>more than 5% or<br>more | 11.40%          |

\*Current Data Updated: 10/02/2020

Please note: These criteria will be our first and primary guides in making decisions about our models of learning and reopening buildings. Other factors may also weigh into our decisions.