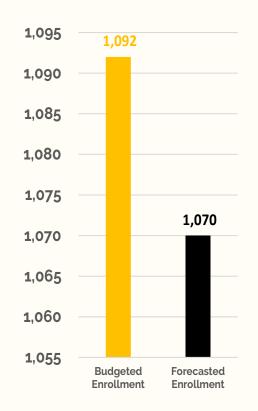

Agenda - Monday October 26, 2020 at 5:00 PM Key Performance Indicators



## **Days of Cash**

Cash balance at year-end divided by average daily expenses



#### 34 DAYS OF CASH AT YEAR'S END

The school will end the year with 34 days of cash. This is below the recommended 60 days

## **Gross Margin**

Revenue less expenses, divided by revenue



#### -4.9% GROSS MARGIN

The forecasted net income is -

\$767k, which is \$394k below the budget. It yields a -4.9% gross margin.

## **Fund Balance %**

Forecasted Ending Fund Balance / Total Expenses



#### 9.49% AT YEAR'S END

The school is projected to end the year with a fund balance of \$1,557,729. Last year's fund balance was \$2,325,152.



## State Revenue



## **Student Expectations**

## \$1.3M Less Per-Pupil Funding Than Expected



The school now forecasts 1070 students for SY20-21. The budget target was 1092.

|                  | Current<br>Forecast | SY20-21<br>Budget | Difference | Financial Gain / (Loss) |
|------------------|---------------------|-------------------|------------|-------------------------|
| Enrollment       | 1070                | 1092              | -22        |                         |
| Attendance       | 93.0%               | 94.0%             | -1.0%      |                         |
| Total ADA        | 1166                | 1295              | -129       |                         |
| Regular Term PK  | 18                  | 19                | -1         | -13k                    |
| Regular Term K-5 | 964                 | 997               | -33        | -514k                   |
| R