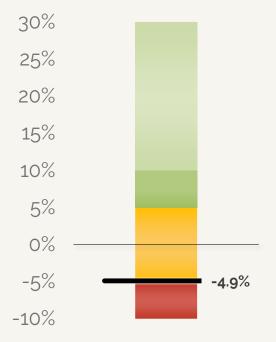

| CCS Gating Criteria<br>(KCPS ZIP codes data from KCHD should be used)              | Green Zone                    | Yellow<br>Zone               | Red Zone                                 | Current<br>Data |
|------------------------------------------------------------------------------------|-------------------------------|------------------------------|------------------------------------------|-----------------|
| Total new cases per 100,000 in the previous two<br>weeks                           | <50                           | 51-200                       | 201 or more                              | 264.78          |
| Positivity Rate: percent of tests that return positive over the previous two weeks | < 5%                          | 5-10%                        | ≥10%                                     | 10.20%          |
| Trend in Incidence Rate (change in 2-week period)                                  | decreasing by -<br>5% or more | Between -5%<br>and 5% change | increasing by<br>more than 5% or<br>more | 11.40%          |

\*Current Data Updated: 10/02/2020

Please note: These criteria will be our first and primary guides in making decisions about our models of learning and reopening buildings. Other factors may also weigh into our decisions.