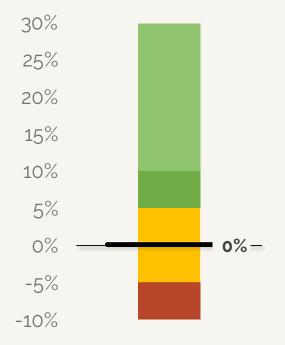

# **Gross Margin**

Revenue less expenses, divided by revenue

#### **% GROSS MARGIN**

The forecasted net income is \$24k, which is \$133k below the budget. It yields a % gross margin.