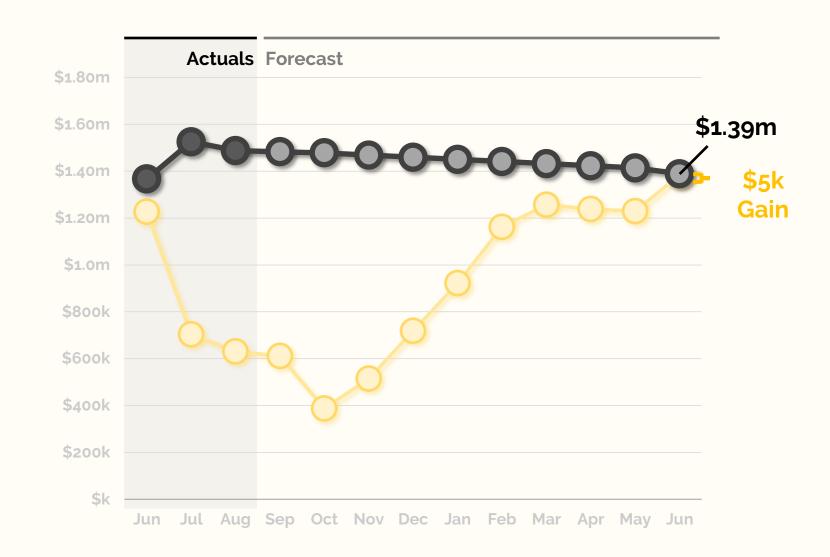

# Cash Flow Forecast

# 35 Days of Cash at year's end

We forecast the school's year ending cash balance as \$1.39m, **\$5k** above budget.