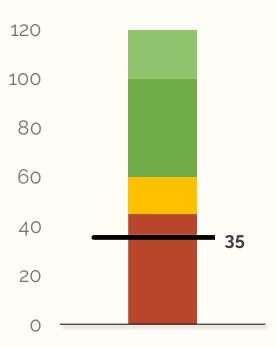

# **Days of Cash**

Cash balance at year-end divided by average daily expenses

#### 35 DAYS OF CASH AT YEAR'S END

The school will end the year with 35 days of cash. This is below the recommended 60 days, and 2 less day(s) than last month