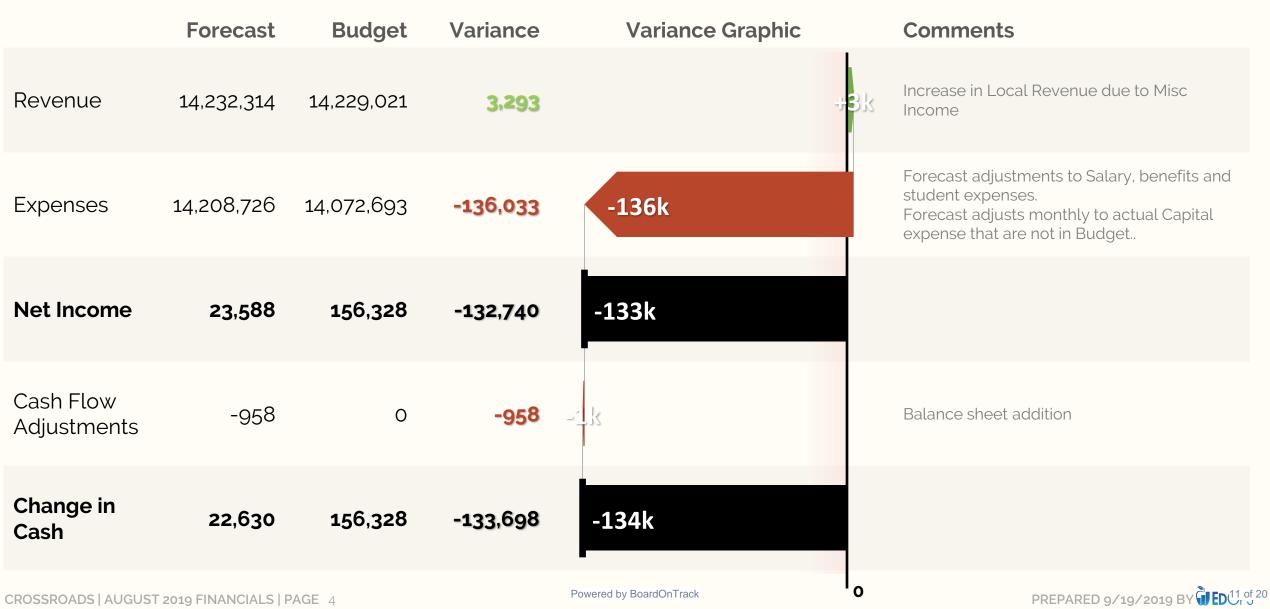

#### Crossroads Charter Schools - September Town Hall Board Meeting - Agenda - Monday September 23, 2019 at 5:30 PM Year-To-Date Annual Forecast

|                               | Actual    | Budget    | Variance  | Forecast        | Budget         | Variance  | Remaining       |
|-------------------------------|-----------|-----------|-----------|-----------------|----------------|-----------|-----------------|
| Revenue                       |           |           |           |                 |                |           |                 |
| Local Revenue                 | 633,238   | 168,003   | 465,235   | 2,646,740       | 2,643,447      | 3,293     | 2,013,502       |
| State Revenue                 | 1,508,706 | 1,537,445 | (28,739)  | 10,878,837      | 10,878,837     | 0         | 9,370,131       |
| Federal Revenue               | 4,889     | 43,710    | (38,821)  | 706,737         | 706,737        | (0)       | 701,848         |
| Total Revenue                 | 2,146,833 | 1,749,158 | 397,675   | 14,232,314      | 14,229,021     | 3,293     | 12,085,481      |
|                               |           |           |           |                 |                |           |                 |
| Expenses                      |           |           |           |                 |                |           |                 |
| Salaries                      | 920,271   | 996,729   | 76,458    | 6,029,541       | 5,980,375      | (49,166)  | 5,109,270       |
| Benefits and Taxes            | 280,750   | 308,531   | 27,781    | 1,781,256       | 1,851,186      | 69,930    | 1,500,505       |
| Staff-Related Costs           | 13,136    | 21,833    | 8,697     | 131,000         | 131,000        | (0)       | 117,864         |
| Rent                          | 99,918    | 94,318    | (5,601)   | 565,905         | 565,905        | 0         | 465,987         |
| Occupancy Service             | 184,791   | 194,615   | 9,824     | 1,167,692       | 1,167,692      | (0)       | 982,901         |
| Student Expense, Direct       | 186,886   | 415,356   | 228,470   | 2,502,138       | 2,492,138      | (10,000)  | 2,315,252       |
| Student Expense, Indirect     | 172       | 48,167    | 47,995    | 289,000         | 289,000        | (0)       | 288,828         |
| Office & Business Expense     | 154,934   | 121,365   | (33,569)  | 728,192         | 728,192        | 0         | 573,258         |
| Transportation                | 10,955    | 108,701   | 97,746    | 652,205         | 652,205        | (0)       | 641,250         |
| Total Ordinary Expenses       | 1,851,813 | 2,309,615 | 457,802   | 13,846,929      | 13,857,693     | 10,764    | 11,995,116      |
| Net Operating Income          | 295,020   | (560,457) | 855,477   | 385,385         | 371,328        | 14,057    | 90,366          |
| Extraordinary Expenses        |           |           |           |                 |                |           |                 |
| Interest and Capital Expenses | 146,797   | 35,833    | (110,964) | 361,797         | 215,000        | (146,797) | 215,000         |
| Total Extraordinary Expenses  | 146,797   | 35,833    | (110,964) | 361,797         | 215,000        | (146,797) | 215,000         |
| Total Expenses                | 1,998,610 | 2,345,449 | 346,839   | 14,208,726      | 14,072,693     | (136,033) | 2 12,210,116    |
| Net Income                    | 148,223   | (596,291) | 744,514   | 23,588          | 156,328        |           | (124,634)       |
| Cash Flow Adjustments         | (26,746)  | -         | (26,746)  | (958)           | -              |           | <b>4</b> 25,788 |
| Change in Cash                | 121,477   | (596,291) | 717,767   | Powered by Boar | dOnTrack,6,328 | (133,698) | (98,847)        |

### **●** REVENUE: \$3K AHEAD

Adjust forecast to include additional miscellaneous revenue receive through August.

### **2** EXPENSES: \$136K BEHIND

- Salaries adjusted to positions and rates for the year.
- Benefits adjusted to current elections.
- Student expenses adjusted due to timing of FY18 expense.
- Capital actual expense YTD of \$146,797 adjusted. Capital Expenses are not included in the budget.

### **3** NET INCOME: \$133K behind

**4** CASH ADJ:**\$1K BEHIND** Driven by ...

**5** NET CHANGE IN CASH: \$134K BEHIND

|                            | Previous Year End | Current   |
|----------------------------|-------------------|-----------|
|                            | 6/30/2019         | 8/31/2019 |
| Assets                     |                   |           |
| Current Assets             |                   |           |
| Intercompany Transfers     | 0                 | 0         |
| Cash                       | 1,366,542         | 1,488,018 |
| Accounts Receivable        | 0                 | 958       |
| Total Current Assets       | 1,366,542         | 1,488,977 |
| Total Assets               | 1,366,542         | 1,488,977 |
|                            |                   |           |
| Liabilities and Equity     |                   |           |
| Liabilities                |                   |           |
| Current Liabilities        |                   |           |
| Other Current Liabilities  | -29,264           | -55,052   |
| Total Current Liabilities  | -29,264           | -55,052   |
| Total Long-Term Liablities | 0                 | 0         |
| Total Liabilities          | -29,264           | -55,052   |
|                            |                   |           |
| Equity                     |                   |           |
| Unrestricted Net Assets    | 1,395,804         | 1,395,804 |
| Net Income                 | 0                 | 148,223   |
| Total Equity               | 1,395,804         | 1,544,026 |