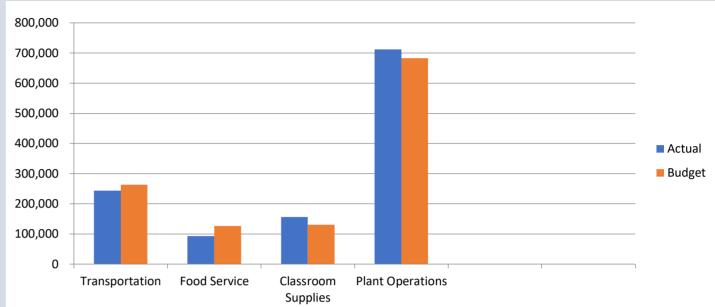

## **Expenditures**

- December expenditures at 983K, putting 3 month average at 845K
  - 120K in transportation and 60K in property taxes hit in December as expected
- YTD spending 2% variance from target
- Classroom supply spending at 88% of YTD budget target; instructional supply spending at 57% (CS/HS) and 26% (QH)
- Development purchased services spending at 78% of YTD target

#### STATEMENT OF ACTIVITIES

|                               | YTD       | T         |           |           |          |
|-------------------------------|-----------|-----------|-----------|-----------|----------|
|                               | ACTUAL    | BUDGET    | FORECAST  | BUDGET    | VARIANCE |
|                               |           |           |           |           |          |
| REVENUE                       |           |           |           |           |          |
| 5100 · Local Revenue          | 1,370,562 | 1,076,097 | 2,353,798 | 2,152,193 | 201,605  |
| 5300 · State Revenue          | 3,339,382 | 3,436,521 | 6,795,746 | 6,873,043 | (77,297) |
| 5400 · Federal Revenue        | 219,336   | 290,388   | 582,230   | 580,775   | 1,455    |
| TOTAL REVENUE                 | 4,929,280 | 4,803,005 | 9,731,774 | 9,606,011 | 125,763  |
| EXPENSES                      |           |           |           |           |          |
| 6100 · Salaries               | 2,286,791 | 2,251,722 | 4,599,140 | 4,503,445 | 95,695   |
| 6200 · Benefits               | 624,409   | 692,162   | 1,307,841 | 1,384,325 | (76,484) |
| 6300 · Purchased Services     | 1,628,666 | 1,490,169 | 3,112,137 | 2,950,337 | 161,800  |
| 6400 · Supplies & Materials   | 362,301   | 315,155   | 600,352   | 630,310   | (29,958) |
| 6500 · Equipment              | -         | -         | -         | -         | -        |
| 6600 · Debt Service and Other |           |           | -         | -         | 0        |
| TOTAL EXPENSE                 | 4,902,168 | 4,701,375 | 9,619,469 | 9,468,416 | 151,053  |
| NET CHANGE IN ASSETS          | 27,113    | 101,631   | 112,304   | 137,594   | (25,290) |
| June 30, 2017 Cash Balance:   | \$821,459 |           |           |           |          |