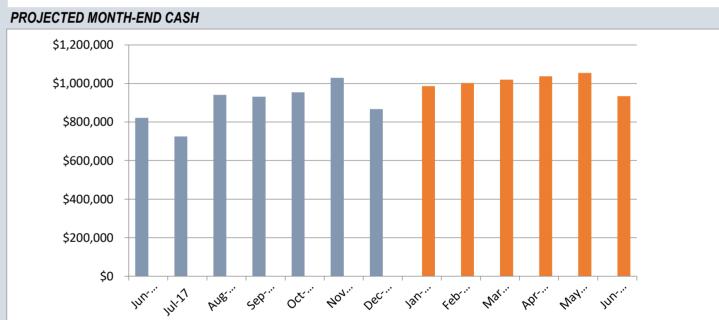

## The Big Picture

- Ran at a 52K loss in December; currently operating at modest 27K surplus
- Cash Balance at 867K and forecasting 112K surplus
- Supplies and Purchased Services are currently ahead of YTD budget by 138K and 47K, respectively
- Meeting the fundraising target remains crucial
- Additional analysis to be done by finance committee and updated numbers will be shared in February

#### STATEMENT OF ACTIVITIES

|                               | YTD       | T         |           |           |          |
|-------------------------------|-----------|-----------|-----------|-----------|----------|
|                               | ACTUAL    | BUDGET    | FORECAST  | BUDGET    | VARIANCE |
|                               |           |           |           |           |          |
| REVENUE                       |           |           |           |           |          |
| 5100 · Local Revenue          | 1,370,562 | 1,076,097 | 2,353,798 | 2,152,193 | 201,605  |
| 5300 · State Revenue          | 3,339,382 | 3,436,521 | 6,795,746 | 6,873,043 | (77,297) |
| 5400 · Federal Revenue        | 219,336   | 290,388   | 582,230   | 580,775   | 1,455    |
| TOTAL REVENUE                 | 4,929,280 | 4,803,005 | 9,731,774 | 9,606,011 | 125,763  |
| EXPENSES                      |           |           |           |           |          |
| 6100 · Salaries               | 2,286,791 | 2,251,722 | 4,599,140 | 4,503,445 | 95,695   |
| 6200 · Benefits               | 624,409   | 692,162   | 1,307,841 | 1,384,325 | (76,484) |
| 6300 · Purchased Services     | 1,628,666 | 1,490,169 | 3,112,137 | 2,950,337 | 161,800  |
| 6400 · Supplies & Materials   | 362,301   | 315,155   | 600,352   | 630,310   | (29,958) |
| 6500 · Equipment              | -         | -         | -         | -         | -        |
| 6600 · Debt Service and Other |           |           | -         | -         | 0        |
| TOTAL EXPENSE                 | 4,902,168 | 4,701,375 | 9,619,469 | 9,468,416 | 151,053  |
| NET CHANGE IN ASSETS          | 27,113    | 101,631   | 112,304   | 137,594   | (25,290) |
| June 30, 2017 Cash Balance:   | \$821,459 |           |           |           |          |

December 31, 2017 Cash Balance: \$867,635

June 30, 2018 Cash Forecast: \$933,763

2,312,348