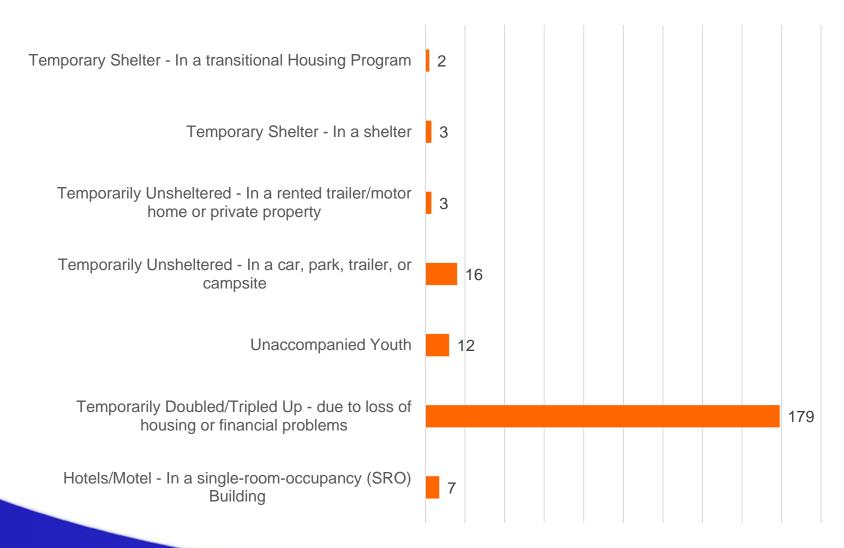

#### McKinney-Vento Scholars

**Total McKinney-Vento Scholars = 222** 

#### McKinney-Vento Residency Status