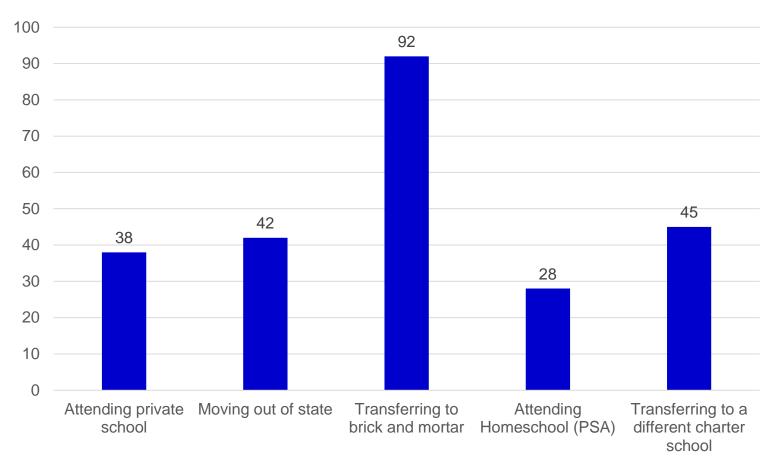

### 2022-2023 Top Withdrawal Reason

■ Withdrawal Reason August 1st - November 14th