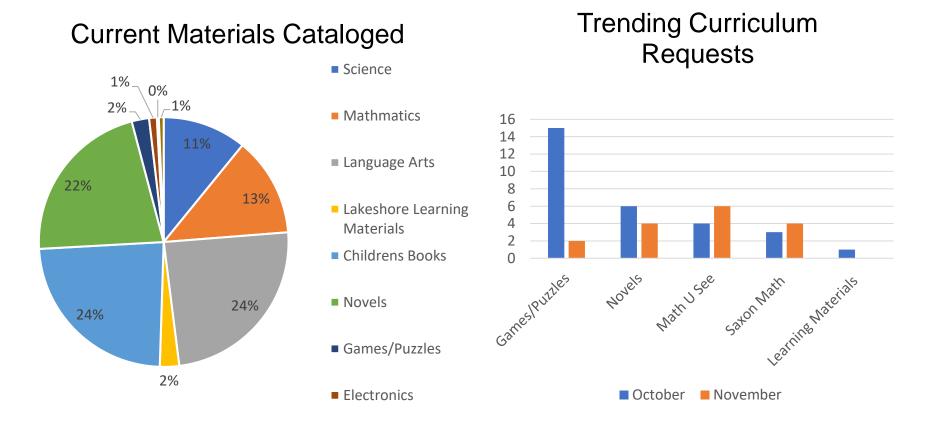

## Curriculum Locker

<sup>\*</sup>Total Items Cataloged in the locker from the month of October through November is 1,400 materials.