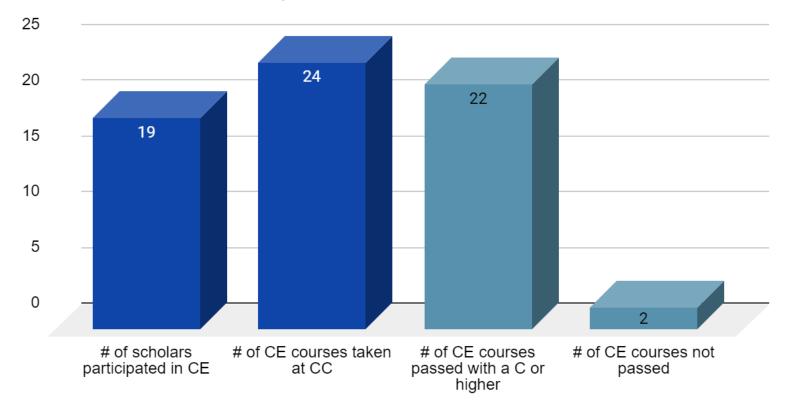

# **Concurrent Enrollment**

Compass Charter Schools of San Diego

**Concurrent Enrollment Participation** 