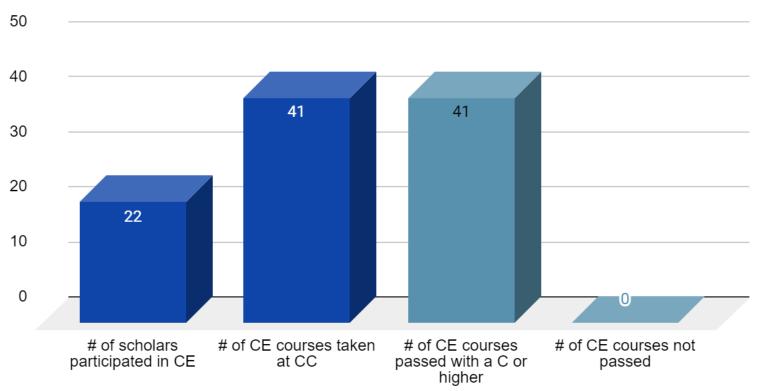

### Concurrent Enrollment

#### Compass Charter School of Yolo

**Concurrent Enrollment Participation** 