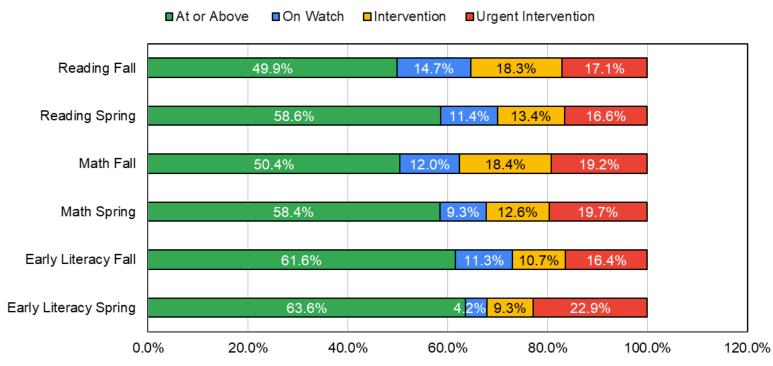

#### Internal Benchmark Growth Results

School Proficiency

Compass Charter Schools of Los Angeles