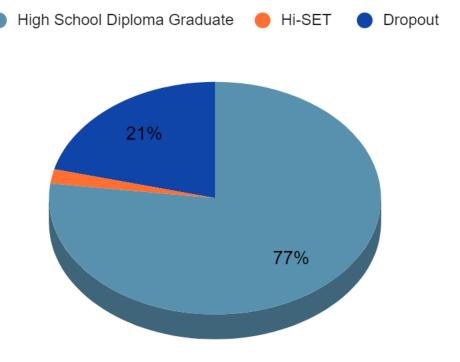

ship Council**

- Advised by scholar leaders who meet monthly
- 2021-22 Annual Report shares highlights of work
- Learn more: <a href="https://www.compasscharters.org/about-us/scholar-leadership-council/">https://www.compasscharters.org/about-us/scholar-leadership-council/</a>



#### **Counties Served**





#### **Enrollment by Grade level**





#### **Enrollment by Gender**





#### **Enrollment by Ethnicity**





#### **Enrollment by Special Populations**





#### Internal Benchmark Participation Rate

Compass Charter Schools of Los Angeles

**Enrolled scholars who completed diagnostic assessments** 





#### Internal Benchmark Growth Results

School Proficiency

Compass Charter Schools of Los Angeles





### Class of 2022

Compass Charter Schools of Los Angeles
Graduation Rate





### Class of 2022

Compass Charter Schools of Los Angeles
Award Recipients





### Concurrent Enrollment

Compass Charter Schools of Los Angeles

**Concurrent Enrollment Participation** 





# Finances

| Beginning Balance | Adjusted Beginning<br>Balance | <u>2021-22 Revenue</u> | <u>2021-22 Expenses</u> | Ending Fund<br>Balance |
|-------------------|-------------------------------|------------------------|-------------------------|------------------------|
| \$800,132.10      | \$800,132.10                  | \$10,904,059.90        | \$10,837,098.80         | \$867,093.20           |



# Questions?



#### Contact:

J.J. Lewis | Superintendent & CEO (818) 624-6233

jlewis@compasscharters.org