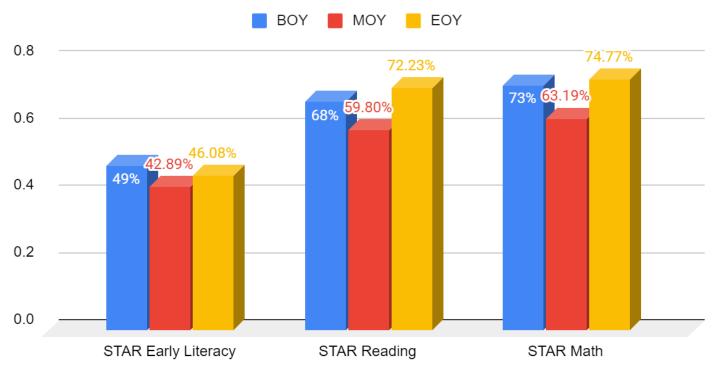

#### Internal Benchmark Growth Results

School Proficiency

Compass Charter Schools of Los Angeles