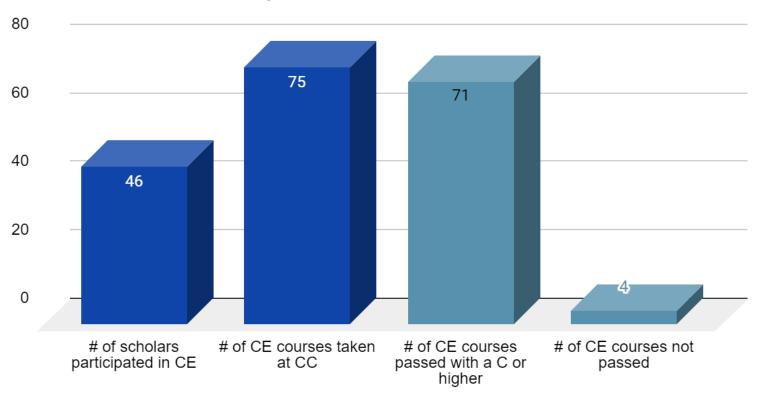

### Concurrent Enrollment

Compass Charter Schools of Los Angeles

**Concurrent Enrollment Participation** 