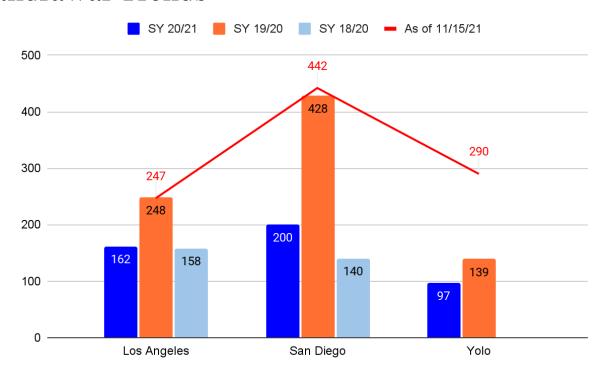

#### Withdrawal Trends

2021-2022 Top Withdrawal Reason

Enrollment vs. Withdrawals

McKinney-Vento Scholars