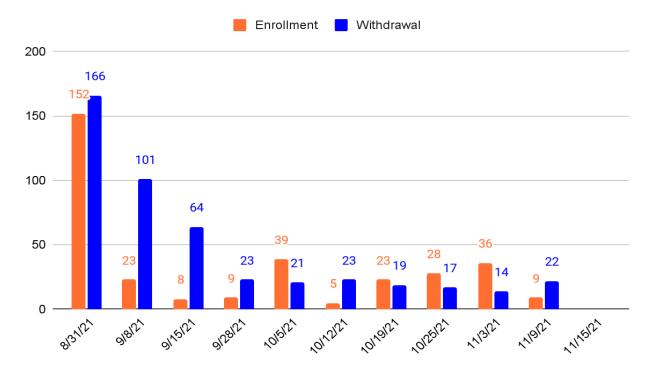

#### Withdrawal Trends

2021-2022 Top Withdrawal Reason

Enrollment vs. Withdrawals

McKinney-Vento Scholars