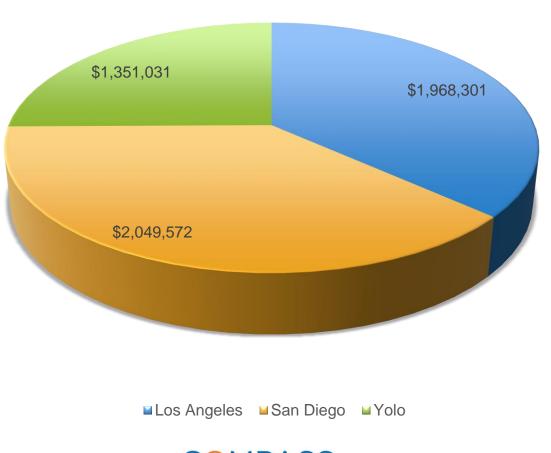

#### Apportionments

\$11,034 \$102,339 \$61,530 \$180,723 \$71,912 \$12,110 \$10,000

- A-G Completion Improvement Grant
- California Pre Kindergarten Planning and Implementation Grant
- ELO
- ESSER II
- ESSER III
- Title I
- Title II
- Title IV