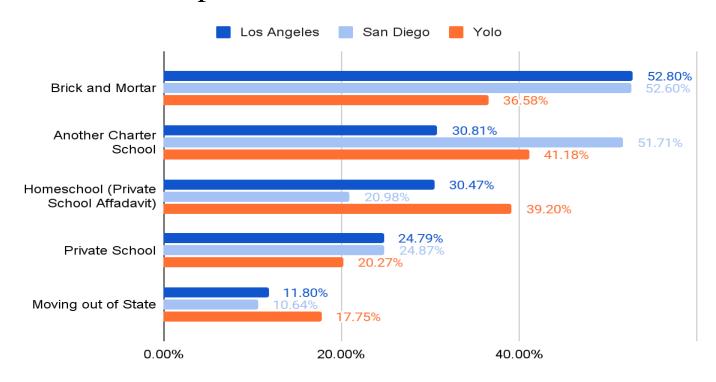

#### Withdrawal Trends

2021-2022 Top Withdrawal Reason

Enrollment vs. Withdrawals

McKinney-Vento Scholars