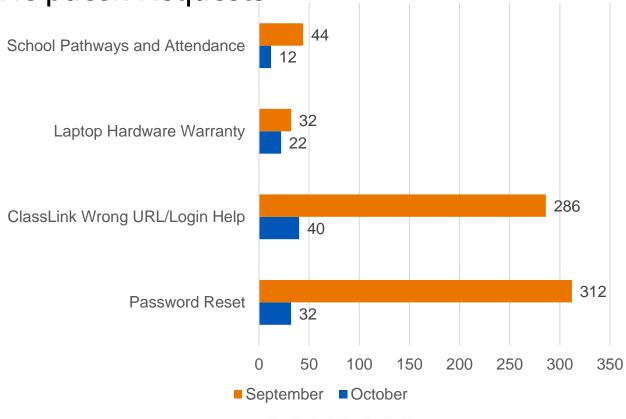

LCAP designated expenditures by Charter

LCAP Expenditures by Charter as of 10.31.21

ClassLink Software Users

Top Helpdesk Requests

ZoHo Helpdesk