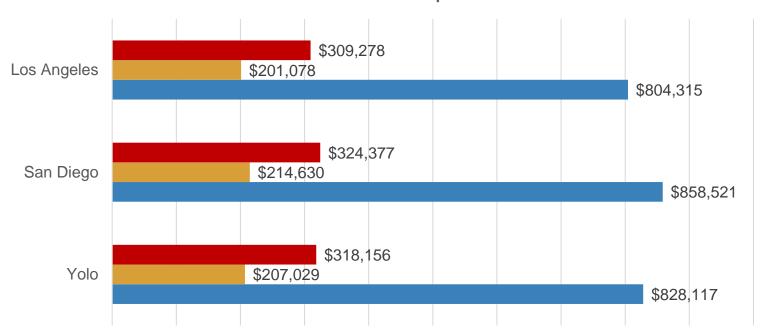

#### Restricted Funds-Los Angeles

#### Restricted Funds-San Diego

#### Restricted Funds-Yolo