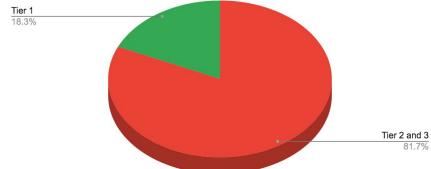

**Scholar Success Department**

### 1. Multi-tiered Systems of Support (MTSS)

- a. Targeting behavioral, social, emotional, and academic supports
- b. PBIS supports based on ARTIC core values

#### 2. Tier 2 and 3 intervention tutoring

- a. Math and ELA intervention sessions with tutors using Freckle
- b. Resource Specialists in ELA, Math, and Reading will further support scholars with skill-based small groups to further targeted instruction.

### 3. Early Literacy Intervention

a. K-3rd scholars identified as needing early literacy support are working in Lalilo and meeting with the Reading Resource Specialist in small group sessions.





Tier 1





#### Scholars Who Did Not Attend Tutoring





#### Scholars Working in Freckle Reading



#### Scholars Not Working in Freckle Reading









#### Scholars Not Working in Freckle Math





## **Testimonials**

When asked "What impact has tutoring/resource groups had on you/your scholar?"

- "[My Scholar] went from 14th percentile in February to 23rd percentile [...]"
- "He has more confidence in how to do math problems."
- "She gained confidence."
- "It has helped me enjoy English more, and put more effort into that course."
- "It helped me realize that I could do things that I've never done before."



# **Additional Support**

## Paper.co

- Grant funded for all <u>high school</u> and <u>Yolo Title I</u> scholars
- Anytime, anywhere, unlimited 24/7 tutoring
  - Homework help
  - Writing feedback
  - Study support
- Find the "Paper" app on your Classlink dashboard and log in
- Read the rules and agree to the Code of Con