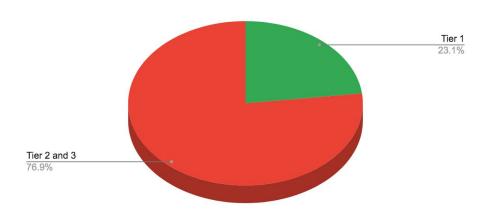

**Stefanie Calderon** Resource Specialist



## **Scholar Success Department**

### 1. Multi-tiered Systems of Support (MTSS)

- a. Targeting behavioral, social, emotional, and academic supports
- b. PBIS supports based on ARTIC core values

#### 2. Tier 2 and 3 intervention tutoring

- a. Math and ELA intervention sessions with tutors using Freckle
- b. Resource Specialists in ELA, Math, and Reading will further support scholars with skill-based small groups to further targeted instruction.

### 3. Early Literacy Intervention

a. K-3rd scholars identified as needing early literacy support are working in Lalilo and meeting with the Reading Resource Specialist in small group sessions.





Tier 1





#### Scholars Who Did Not Attend Tutoring





#### Scholars Working in Freckle Reading



#### Scholars Not Working in Freckle Reading









#### Scholars Not Working in Freckle Math





## **Testimonials**

When asked "What impact has tutoring/resource groups had on you/your scholar?"

- "[My Scholar] went from 14th percentile in February to 23rd percentile [...]"
- "He has more confidence in how to do math problems."
- "She gained confidence."
- "It has helped me enjoy English more, and put more effort into that course."
- "It helped me realize that I could do things that I've never done before."



# **Additional Support**

## Paper.co

- Grant funded for all <u>high school</u> and <u>Yolo Title I</u> scholars
- Anytime, anywhere, unlimited 24/7 tutoring
  - Homework help
  - Writing feedback
  - Study support
- Find the "Paper" app on your Classlink dashboard and log