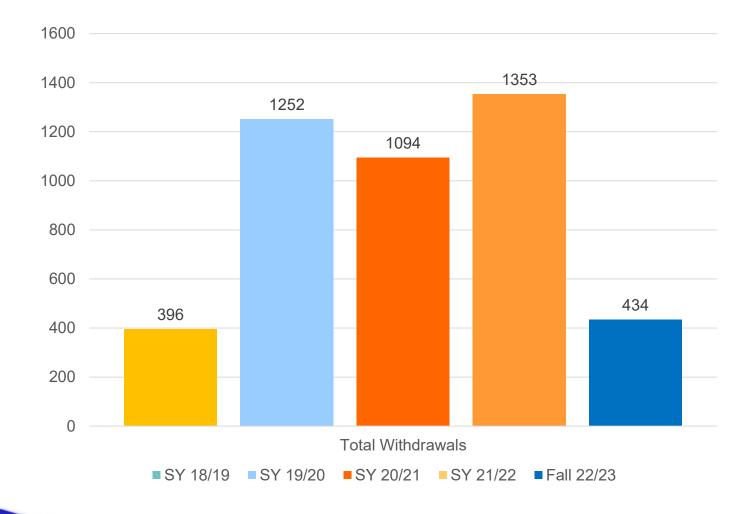

partment





# Finance Department

LCAP Expenditures by Charter As of 09.15.22







# Restricted Funds as of 11.15.22

## **Apportionments**



# Restricted Funds as of 9.12.22

Expenditures as of 11.15.22



## Curriculum Locker





<sup>\*</sup>Total Items Cataloged in the locker from the month of October through November is 1,400 materials.

# Information Technology Department





## ClassLink Software Users

Renaissance



# IT ZoHo Helpdesk



# ZoHo Helpdesk Top Issues





## TPX Cyber Security Training All Staff (220)





# **Operations Department**





## Fall 2022-2023 Scholar Enrollment



# Average Daily Attendance (ADA)

#### Learning Period 1 ADA





# Average Daily Attendance (ADA)

#### P-1 Estimated Future Apportionmen



### Total Withdrawals by Full School Year





## 2022-2023 Top Withdrawal Reason



■ Withdrawal Reason August 1st - November 14th



### McKinney-Vento Scholars



**Total McKinney-Vento Scholars = 222** 



#### McKinney-Vento Residency Status





## Questions?



#### Contact:

Lisa Fishman | Chief Operations Officer (818) 732-4692 Ifishman@compasscharters.org



#### Coversheet

#### Review and Approval of the October 2022 Financial Statements

**Section:** X. Operations Division

Item: B. Review and Approval of the October 2022 Financial Statements

Purpose: Vote

Submitted by: Lisa Fishman

Related Material: FY23 Budget Update Presentation - December 2022.pdf

CCS BS OCT 2022.pdf CCS PL OCT 2022.pdf

#### **RECOMMENDATION:**

A motion to approve the October 2022 Financial Statements.



**Compass Charter Schools** 

### 22-