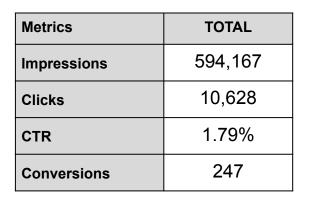

ns using Google (Search Ads) and Facebook.
- We drove 12,889 clicks to the website resulting in 247 conversions (199 form submissions, 48 calls from ads)
- We also had 151 calls from people who saw our ads but called later (within a 5-day window)

#### **LEARNINGS**:

- Brand Campaigns resulted in 21 conversions (which accounts for 44%) and the Competitor campaign received 15 conversions (which accounted for 31%).
- Facebook demonstrated increasing awareness for CCS and the ability to reach localized engaged audiences.

#### WHAT'S NEXT:

- Add YouTube to our remarketing portfolio to expand our awareness. Having YouTube
   Video ads will allow for broader targeting and help to build a cookie pool for retargeting.
- More boosted Posts & Event Ads.

# PAID MEDIA CAMPAIGN RESULTS – GOOGLE









## PAID MEDIA IN ACTION - GOOGLE

## **Google Highlights**

- Overall, our Google campaign drove over 594K Impressions, over 10.6K Clicks & 247 Conversions (199 Forms, 48 Calls From Ads) and 151 5-Day Window Calls. This includes Search Ads (Standard targeting, Display & Retargeting). The breakout is as follows:
  - Brand (49,746 IMP, 3,055 Clicks, 104 Forms, 20 Calls From Ads & 43 5-Day Calls);
  - Non-brand (530,391 IMP, 7,209 Clicks, 79 Forms, 24 Calls From Ads & 99 5-Day Calls).
  - o Display (14,029 IMP, 363 Clicks, 1 Form, 4 Calls From Ads & 9 5-Day Calls).
- We saw strong performance from Retargeting, Competitor & Near Me school terms. With such great results, our campaign could benefit from YouTube video ads to help build our cookie pool for retargeting.

## **Device targeting