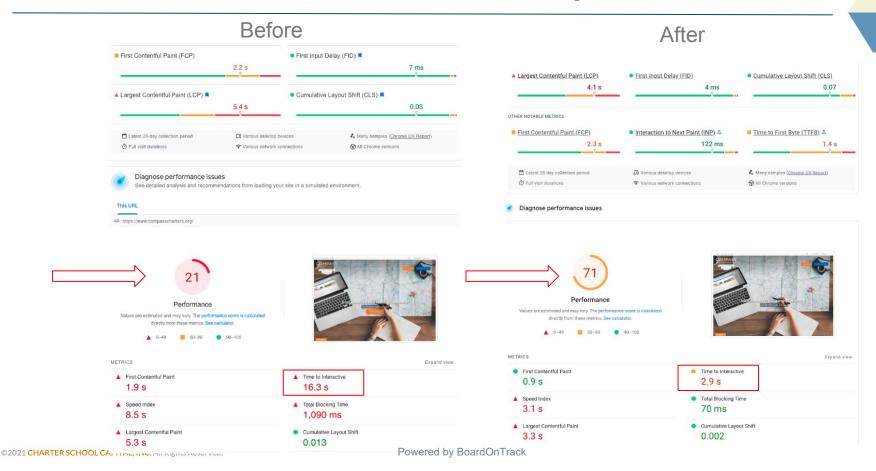

BRAND BUILDING - TWITTER**





There's still time to enroll. Learn more about Compass Charter Schools' Online Learning Program in the video below!

#ChooseCompass #CompassExperience



youtube.com

Virtual Information Session - Online Learning Program

12:01 PM · Aug 17, 2022 · SocialPilot.co

1 Retweet



Compass Charters @CompassCs · Oct 5

Meet our new teacher Sophie Samson! She makes us Loud & Proud at our

compasscharters.org/connect-custom.....om-sophie-samson



## **SOCIAL MEDIA BRAND BUILDING**



Virtual Enrollment Session - (Edited) Online Learning Program Video



# WEBSITE UPDATES + RESULTS

- Improved website speed for both mobile and desktop experience
- Created interest form landing page





## **WEBSITE SPEED UPDATES - Mobile**



## **WEBSITE SPEED UPDATES - Desktop**



## **WEBSITE UPDATES - Enrollment Interest Form**

#### Rise and Soar with Us.

#### Enroll Your Scholar with the Experts in Online Learning.

At Compass Online, our expert approach to online school gives our scholars the flexibility to learn as individuals. With full support for learning coaches (parents), we help our scholars discover and realize academic and life dreams.

Rise and soar with us at Compass Online!

#### Compass Charter Schools' Online Program (Compass Online) is the Gold Standard in free, K-12 virtual public education:

- · 10 years of excellence and academic success
- . A certified AVID online school, leading scholars to career readiness and
- . Live synchronous K-12 sessions for every core subject, every week
- · English Learning, Tutoring, Social and Emotional Learni