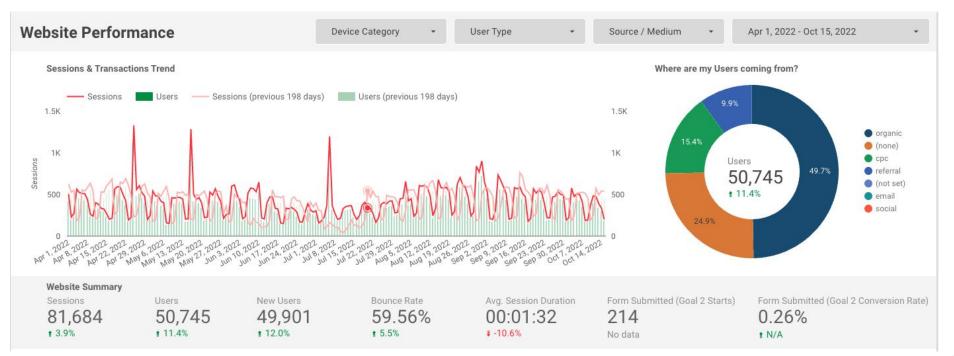

-39.3% 🚦 | 96               | 20.0% :  |
| Home Study Progra    | 1,588      | 34.7% :  | 57.93%      | -2.3% 🕴  | 00:02:17            | -26.5% - | 727       | 76.9% :  | 218              | -10.3% 🖡 |
| Enroll Now - Compa   | 1,573      | -22.6% # | 68.47%      | 5.4% :   | 00:01:53            | -5.8% 4  | 583       | -26.8% 1 | 58               | -53.2% # |
| 5 Signs That Homes   | 1,552      | 53.5% :  | 94.2%       | -0.5% 🕴  | 00:00:23            | 59.3% :  | 1,436     | 51.3% :  | 1,381            | 48.5% 1  |
| Online Program - Co  | 1,366      | 3.8% :   | 62.45%      | 9.4% :   | 00:02:04            | 1.8% :   | 874       | 10.5% :  | 680              | 15.1% :  |

## **DRIVING WEBSITE TRAFFIC**



81,684 sessions to the web site, with 50,745 users from April through October 15.



## **DRIVING WEBSITE TRAFFIC - Year Over Year**



10.6% increase in sessions and 12.4% increase in individual users compared to the same period in 2021.



## **ORGANIC SEARCH POSITIONS**

| Organic Search Positions 1 - 100 (2,713) |                               |        |               |                     |            |       | + Add to keyword list |      | Manage columns (12/16) |                      | Export     |
|------------------------------------------|-------------------------------|--------|---------------|---------------------|------------|-------|-----------------------|------|------------------------|----------------------|------------|
|                                          | Keyword                       | Intent | SF            | Pos. =              | D =