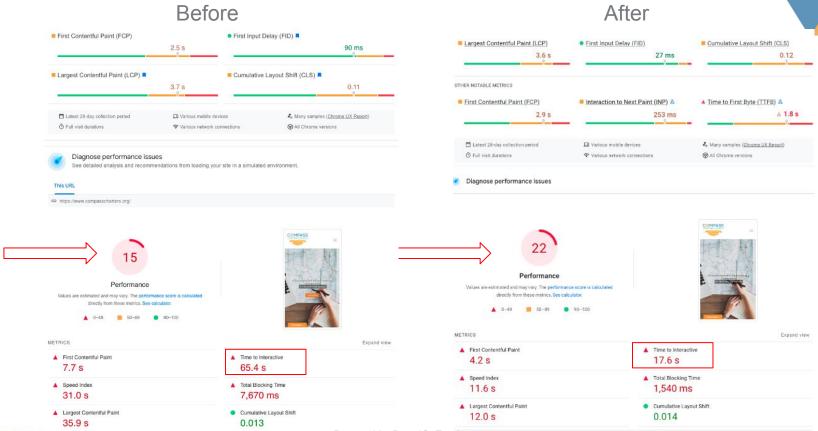

NG - INSTAGRAM**







## **SOCIAL MEDIA BRAND BUILDING - TWITTER**





There's still time to enroll. Learn more about Compass Charter Schools' Online Learning Program in the video below!

#ChooseCompass #CompassExperience



youtube.com

Virtual Information Session - Online Learning Program

12:01 PM · Aug 17, 2022 · SocialPilot.co

1 Retweet



Compass Charters @CompassCs · Oct 5

Meet our new teacher Sophie Samson! She makes us Loud & Proud at our

compasscharters.org/connect-custom.....om-sophie-samson



## **SOCIAL MEDIA BRAND BUILDING**



Virtual Enrollment Session - (Edited) Online Learning Program Video



# WEBSITE UPDATES + RESULTS

- Improved website speed for both mobile and desktop experience
- Created interest form landing page





## **WEBSITE SPEED UPDATES - Mobile**



## **WEBSITE SPEED UPDATES - Desktop**



## **WEBSITE UPDATES - Enrollment Interest Form**

#### Rise and Soar with Us.

#### Enroll Your Scholar with the Experts in Online Learning.

At Compass Online, our expert approach to online school gives our scholars the flexibility to learn as individuals. With full support for learning coaches (parents), we help our scholars discover and realize academic and life dreams.

Rise and soar with us at Compass Online!

#### Compass Charter Schools' Online Program (Compass Online) is the Gold Standard in free, K-12 virtual public education:

- · 10 years of excellence and academic success
- . A certified AVID online school, leading scholars to career readiness and
- . Live synchronous K-12 sessions for every core subject, every week
- · English Learn