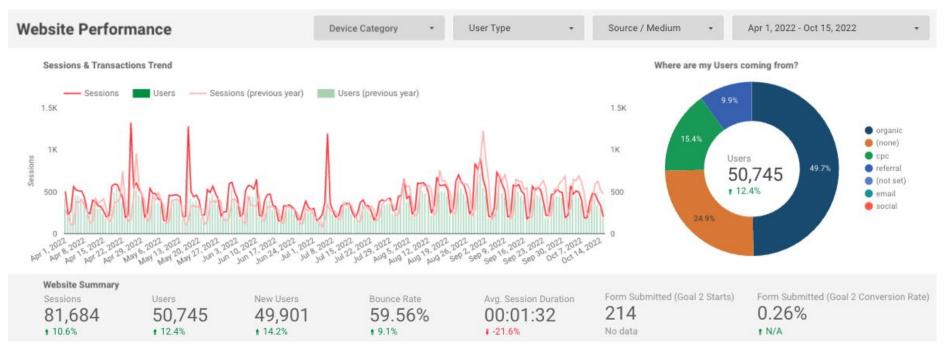

| 76.9% :  | 218              | -10.3% 🖡 |
| Enroll Now - Compa   | 1,573      | -22.6% # | 68.47%      | 5.4% :   | 00:01:53            | -5.8% 4  | 583       | -26.8% 1 | 58               | -53.2% # |
| 5 Signs That Homes   | 1,552      | 53.5% :  | 94.2%       | -0.5% 🕴  | 00:00:23            | 59.3% :  | 1,436     | 51.3% :  | 1,381            | 48.5% 1  |
| Online Program - Co  | 1,366      | 3.8% :   | 62.45%      | 9.4% :   | 00:02:04            | 1.8% :   | 874       | 10.5% :  | 680              | 15.1% :  |

## **DRIVING WEBSITE TRAFFIC**



81,684 sessions to the web site, with 50,745 users from April through October 15.



## **DRIVING WEBSITE TRAFFIC - Year Over Year**



10.6% increase in sessions and 12.4% increase in individual users compared to the same period in 2021.



## **ORGANIC SEARCH POSITIONS**

| Organic Search Positions 1 - 100 (2,713) |                               |        |               |                     |            |       | + Add to keyword list |      | Manage columns (12/16) |                      | Export     |
|------------------------------------------|-------------------------------|--------|---------------|---------------------|------------|-------|-----------------------|------|------------------------|----------------------|------------|
|                                          | Keyword                       | Intent | SF            | Pos. =              | D =        | т =   | vo <i>≡</i>           | к =  | CP =                   | URL                  | S          |
| > _                                      | ① charter