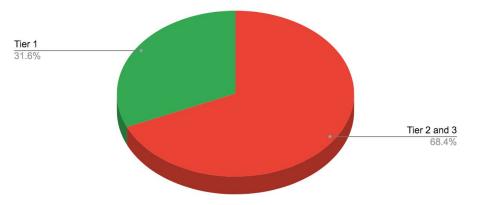

Tutor



**Kayla Sullens** Resource Specialist



**Marisa Campisi** Resource Specialist



**Stefanie Calderon** Resource Specialist



## **Scholar Success Department**

### 1. Multi-tiered Systems of Support (MTSS)

- a. Targeting behavioral, social, emotional, and academic supports
- b. PBIS supports based on ARTIC core values

#### 2. Tier 2 and 3 intervention tutoring

- a. Math and ELA intervention sessions with tutors using Freckle
- b. Resource Specialists in ELA, Math, and Reading will further support scholars with skill-based small groups to further targeted instruction.

### 3. Early Literacy Intervention

a. K-3rd scholars identified as needing early literacy support are working in Lalilo and meeting with the Reading Resource Specialist in small group sessions.





Tier 1





#### Scholars Who Did Not Attend Tutoring





#### Scholars Working in Freckle Reading



#### Scholars Not Working in Freckle Reading









#### Scholars Not Working in Freckle Math





## **Testimonials**

When asked "What impact has tutoring/resource groups had on you/your scholar?"

- "[My Scholar] went from 14th percentile in February to 23rd percentile [...]"
- "He has more confidence in how to do math problems."
- "She gained confidence."
- "It has helped me enjoy English more, and put more effort into that course."
- "It helped me realize that I could do things that I've never done before."



# **Additional Support**

## Paper.co

- Grant funded for all <u>high school</u> and <u>Yolo Title I</u> scholars
- Anytime, anywhere, unlimited 24/7 tutoring
  - Homework help
  - Wri