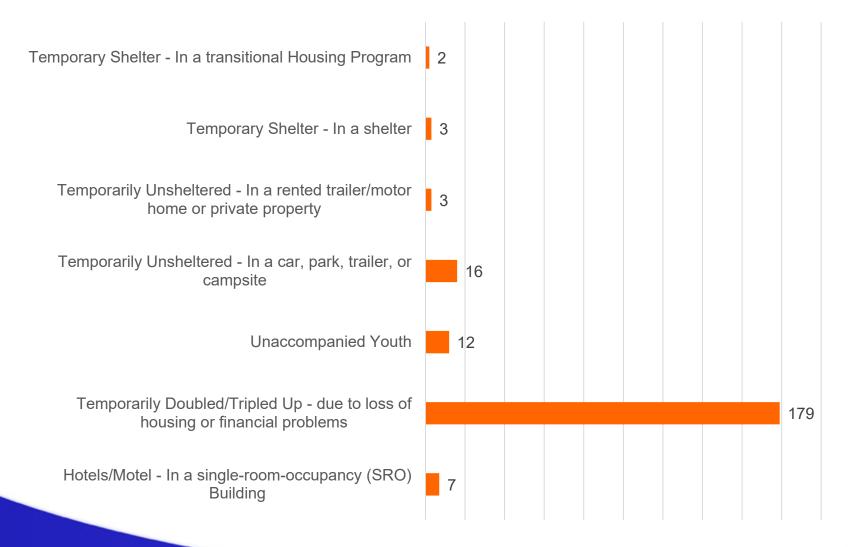

.22



## Curriculum Locker





<sup>\*</sup>Total Items Cataloged in the locker from the month of October through November is 1,400 materials.

# Information Technology Department





## ClassLink Software Users

Renaissance



# IT ZoHo Helpdesk



# ZoHo Helpdesk Top Issues





## TPX Cyber Security Training All Staff (220)





# **Operations Department**





## Fall 2022-2023 Scholar Enrollment



# Average Daily Attendance (ADA)

#### Learning Period 1 ADA





# Average Daily Attendance (ADA)

#### P-1 Estimated Future Apportionmen



### Total Withdrawals by Full School Year





## 2022-2023 Top Withdrawal Reason



■ Withdrawal Reason August 1st - November 14th



### McKinney-Vento Scholars



**Total McKinney-Vento Scholars = 222** 



#### McKinney-Vento Residency Status





## Questions?



#### Contact:

Lisa Fishman | Chief Operations Officer (818) 732-4692 Ifishman@compasscharters.org



#### Coversheet

#### Review and Approval of the October 2022 Financial Statements

**Section:** X. Operations Division

Item: B. Review and Approval of the October 2022 Financial Statements

Purpose: Vote

Submitted by: Lisa Fishman

Related Material: FY23 Budget Update Presentation - December 2022.pdf

CCS BS OCT 2022.pdf CCS PL OCT 2022.pdf

#### **RECOMMENDATION:**

A motion to approve the October 2022 Financial Statements.



**Compass Charter Schools** 

### 22-23 Finance Update

December 2022

# Agenda

- ➤ Mission and Vision
- > Values
- Enrollment Update
- Fiscal Impacts
- > Funding Determination
- > Q & A



## Our Mission and Vision

#### **MISSION STATEMENT