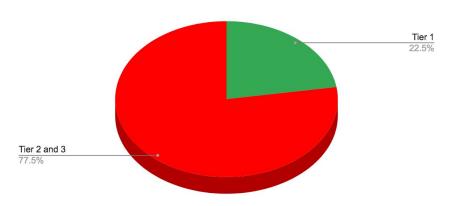

t



**Marisa Campisi** Resource Specialist



**Stefanie Calderon** Resource Specialist



## **Scholar Success Department**

### 1. Multi-tiered Systems of Support (MTSS)

- a. Targeting behavioral, social, emotional, and academic supports
- b. PBIS supports based on ARTIC core values

#### 2. Tier 2 and 3 intervention tutoring

- a. Math and ELA intervention sessions with tutors using Freckle
- b. Resource Specialists in ELA, Math, and Reading will further support scholars with skill-based small groups to further targeted instruction.

### 3. Early Literacy Intervention

a. K-3rd scholars identified as needing early literacy support are working in Lalilo and meeting with the Reading Resource Specialist in small group sessions.





Tier 1





#### Scholars Who Did Not Attend Tutoring





#### Scholars Working in Freckle Reading



#### Scholars Not Working in Freckle Reading









#### Scholars Not Working in Freckle Math





## **Testimonials**

When asked "What impact has tutoring/resource groups had on you/your scholar?"

- "[My Scholar] went from 14th percentile in February to 23rd percentile [...]"
- "He has more confidence in how to do math problems."
- "She gained confidence."
- "It has helped me enjoy English more, and put more effort into that course."
- "It helped me realize that I could do things that I've never done before."



# **Additional Support**

## Paper.co

- Grant funded for all <u>high school</u> and <u>Yolo Title I</u> scholars
- Anytime, anywhere, unlimited 24/7 tutoring
  - Homework help
  - Writing feedback
  - Study support
- Find the "P