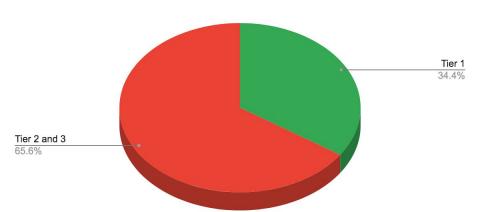

olar Success Department**

### 1. Multi-tiered Systems of Support (MTSS)

- a. Targeting behavioral, social, emotional, and academic supports
- b. PBIS supports based on ARTIC core values

#### 2. Tier 2 and 3 intervention tutoring

- a. Math and ELA intervention sessions with tutors using Freckle
- b. Resource Specialists in ELA, Math, and Reading will further support scholars with skill-based small groups to further targeted instruction.

### 3. Early Literacy Intervention

a. K-3rd scholars identified as needing early literacy support are working in Lalilo and meeting with the Reading Resource Specialist in small group sessions.





Tier 1





#### Scholars Who Did Not Attend Tutoring





#### Scholars Working in Freckle Reading



#### Scholars Not Working in Freckle Reading









#### Scholars Not Working in Freckle Math





## **Testimonials**

When asked "What impact has tutoring/resource groups had on you/your scholar?"

- "[My Scholar] went from 14th percentile in February to 23rd percentile [...]"
- "He has more confidence in how to do math problems."
- "She gained confidence."
- "It has helped me enjoy English more, and put more effort into that course."
- "It helped me realize that I could do things that I've never done before."



# **Additional Support**

## Paper.co

- Grant funded for all <u>high school</u> and <u>Yolo Title I</u> scholars
- Anytime, anywhere, unlimited 24/7 tutoring
  - Homework help
  - Writing feedback
  - Study support
- Find the "Paper" app on your Classlink dashboard and log in
- Read the rules and agree to the Code of Conduct
-