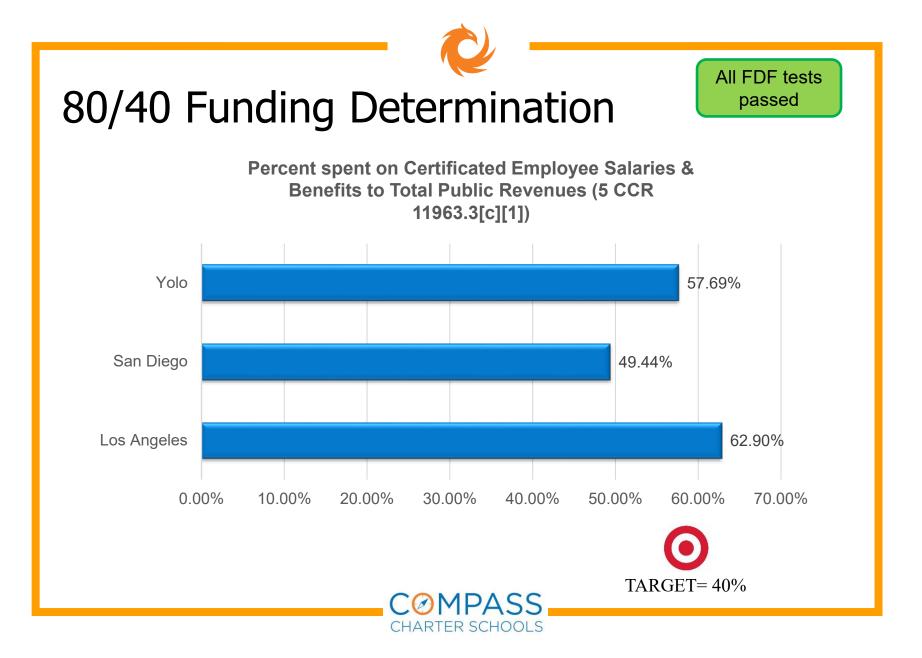

|
| May 2022       | \$3,968,397.00  | Projected           |
| June 2022      | \$2,828,463.00  | Projected           |









# **Funding Determination Overview**

To qualify for a recommendation of 100 percent funding to the SBE, an NCB charter school must meet the following criteria:

- ➤ Spend at least 40 percent of total public revenues (which includes federal revenues, state revenues, and local revenues from in-lieu property taxes) on salaries and benefits for all employees who possess a valid teaching certificate
- > Spend at least 80 percent of total revenues on instruction and related services
  - ➤ Instruction/related services do not include:
    - > Operations and Facilities;
    - Administration and All Other Activities; and
    - Other Outgo and Other Financing Uses.







# 80/40 Funding Determination

All FDF tests passed

Percent spent on Instruction & Instruction-Related Services to Total Revenues (5 CCR 11963.3[c][2])











# **Questions?**



### Contact:

Lisa Fishman | Chief Operations Officer (818) 732-4692

Ifishman@compasscharters.org
@CCSCFO







### **Compass Charter Schools**

February 2022

| Group Description    | Account                                | Account Description                    |              |
|----------------------|----------------------------------------|----------------------------------------|--------------|
| Liquidity Ratio      |                                        |                                        | 4.3          |
|                      |                                        |