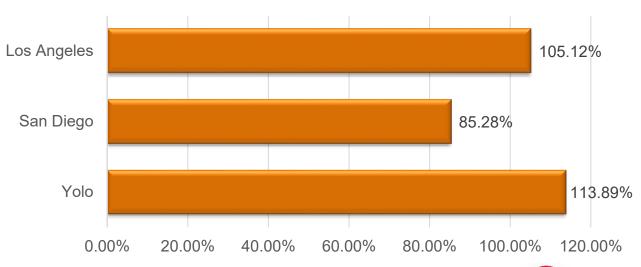

verview**

To qualify for a recommendation of 100 percent funding to the SBE, an NCB charter school must meet the following criteria:

- ➤ Spend at least 40 percent of total public revenues (which includes federal revenues, state revenues, and local revenues from in-lieu property taxes) on salaries and benefits for all employees who possess a valid teaching certificate
- > Spend at least 80 percent of total revenues on instruction and related services
  - ➤ Instruction/related services do not include:
    - > Operations and Facilities;
    - Administration and All Other Activities; and
    - Other Outgo and Other Financing Uses.







# 80/40 Funding Determination

All FDF tests passed

Percent spent on Instruction & Instruction-Related Services to Total Revenues (5 CCR 11963.3[c][2])











# **Questions?**



### Contact:

Lisa Fishman | Chief Operations Officer (818) 732-4692

Ifishman@compasscharters.org
@CCSCFO







### **Compass Charter Schools**

February 2022

| Group Description    | Account                                | Account Description                    |              |
|----------------------|----------------------------------------|----------------------------------------|--------------|
| Liquidity Ratio      |                                        |                                        | 4.3          |
|                      |                                        |                                        |              |
| Assets               |                                        |                                        |              |