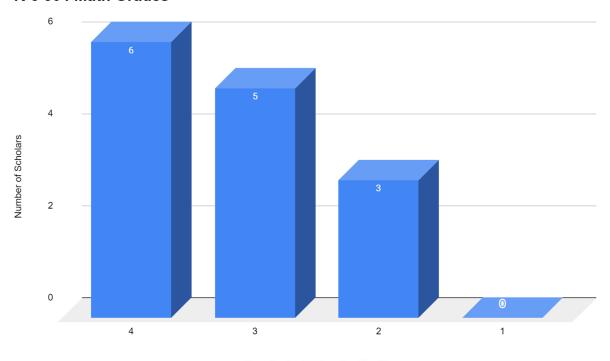

r

Tutored Scholars BOY vs MOY Proficiency

Compass Charter Schools of Los Angeles







# **Academic Support**

### Scholar Success STAR Benchmark: Comparison Fall v. Winter

Tutored Scholars BOY vs MOY Proficiency







# **Academic Support**

### Scholar Success STAR Benchmark: Comparison Fall v. Winter

Tutored Scholars BOY vs MOY Proficiency

Compass Charter Schools of Yolo







Scholar Support Current Total of 504 Plans by Charter

#### 504 Plan: Count by CCS School



COMPASS CHARTER SCHOOLS Current Total: 71

Scholar Support Current Total of 504 Referrals by Charter

#### 504 Referrals by School



CØMPASS CHARTER SCHOOLS Current Total: 18



Scholar Support

K-5 Grades: Semester 1

#### K-5 504 ELA Grades





Scholar Support

K-5 Grades: Semester 1

#### K-5 504 Math Grades



Scholar Support

6-12 Grades: Semester 1

#### 6-12 504 ELA Grades



Scholar Support

6-12 Grades: Semester 1

#### 6-12 504 Math Grades



Scholar Support K-12 STAR Early Literacy

K-12 STAR: Early Literacy





Scholar Support K-12 STAR Reading

K-12 STAR: Reading



CHARTER SCHOOLS



Scholar Support K-12 STAR Math

K-12 STAR: Math



CHARTER SCHOOLS

Scholar Support SST Program

#### **SST Referrals: Count by Charter**



Current Total: 44

#### Scholar Support SST Program

#### **Outcome Determined at Meeting**







### Counseling Services Highlights

- CCS High School Credit Status Progress Data
  - February 2022 high school credit status progress data for scholars in grades 9th - 12th in meeting graduation requirements within the four year cohort at the close of the fall term.