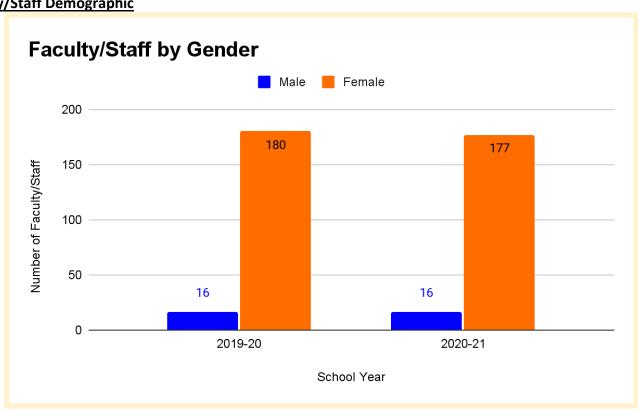

emic and learning opportunities
- Scholars that may have faced challenges such as bullying in traditional settings

- Scholars with responsibilities such as work schedules that do not fit in an 8 am 4 pm schedule
- Scholars from various backgrounds and ethnicities
- Scholars that might otherwise choose to drop out of school due to scheduling issues

Compass' enrollment has flucuated during the 2019-20 and the 2020-21 academic years, Compass offers two program for scholars, Online or Options learning. The attrition rate stayed low and steady, mainly due to family circumstances and truancy. The charts below include demographic data for Compass. Data is based on Fall 1 or EOY certified Calpads reports for academic years 2019-20 and 2020-21.



-+1











## **Faculty/Staff Demographic**









## **School Academic Program Data**

Compass Charter Schools of Los Angeles (Compass) attracts scholars seeking a personalized learning educational program where parents or legal guardians have the role of "Learning Coach(es)" and play an important role of partnering with the supervising teachers (STs) to educate their children at home.

Compass recognizes that in education one size does not fit all. Compass is designed and organized to serve scholars and families who have chosen a personalized learning educational program that can meet an individual scholar's unique needs. Compass educates scholars with a wide range of learning styles that allow for flexibility in pacing and are aligned with Common Core standards. Enrollment in our school is contingent on the learning coach(es) an