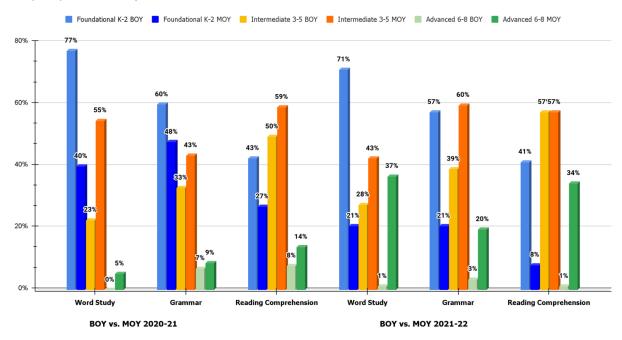

ES



#### English Language Support- CCS: TK-5 English Learner ELA Proficiency vs. Attendance to live EL Tutoring Sessions

2021-22 (Fall Semester) EL Scholars who attended 25% or more EL Tutoring Sessions vs EL scholars who attended less than 25% of EL Tutoring Sessions





#### English Language Support- CCS: 6-12 English Learner ELA Grades vs. Attendance to live EL Tutoring Sessions

2021-22 (Fall Semester) EL Scholars who attended 25% or more EL Tutoring Sessions vs EL scholars who attended less than 25% of EL Tutoring Sessions





English Language Support- CCS: BOY (Sept.) vs. MOY (Feb.) Progress Comparison in 2020-21 (n=67) & 2021-22 (n=49) TK-5 Core5





English Language Support- CCS: BOY (Sept.) vs. MOY (Feb.) Progress Comparison in 2020-21 (n=116) & 2021-22 (n=87) 6-12 PowerUp







# **Academic Support**

# Scholar Success STAR Benchmark: Comr

STAR Benchmark: Comparison Fall v. Winter

Tutored Scholars BOY vs MOY Proficiency

Compass Charter Schools of Los Angeles







# **Academic Support**

### Scholar Success STAR Benchmark: Comparison Fall v. Winter

Tutored Scholars BOY vs MOY Proficiency







# **Academic Support**

### Scholar Success STAR Benchmark: Comparison Fall v. Winter

Tutored Scholars BOY vs MOY Proficiency

Compass Charter Schools of Yolo







Scholar Support Current Total of 504 Plans by Charter

#### 504 Plan: Count by CCS School



COMPASS CHARTER SCHOOLS Current Total: 71

Scholar Support Current Total of 504 Referrals by Charter

#### 504 Referrals by School



CØMPASS CHARTER SCHOOLS Current Total: 18



Scholar Support

K-5 Grades