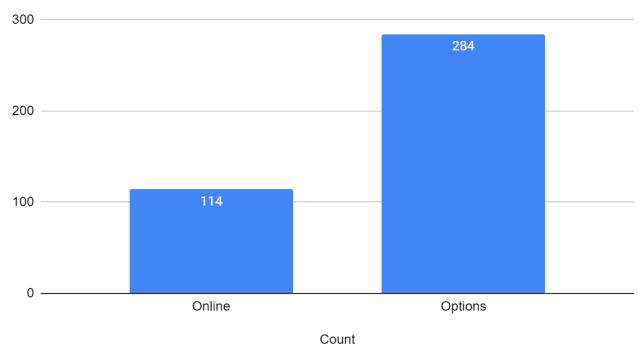

ovide related services to our scholars. Currently, Oxford and Presence Learning have the highest percentage of our scholars.





- In CCS of Los Angeles, the percent of scholars with IEPs scoring at or above grade levels on benchmark increased by 8% in Reading, 6% in Math, and 9% in Early Literacy from Fall to Winter.
- In CCS of San Diego, the percent of scholars with IEPs scoring at or above grade level decreased by 1.9% in Reading, by 3.8% in Math, and by 4.9% in Early Literacy from Fall to Winter. We will research the causes.
- In CCS of Yolo, the percent of scholars with IEPs scoring at or above grade level increased by 0.9% in Reading, 10.5% in Math, and remained the same in Early Literacy from Fall to Winter.



#### Scholars with IEPs Count by Campus







#### Count by Program







#### Count







Special Education Scholar Proficiency

Compass Charter Schools of Los Angeles







Special Education Scholar Proficiency

Compass Charter Schools of San Diego







Special Education Scholar Proficiency

Compass Charter Schools of Yolo





# Staff Support Highlights

- Continue to make progress toward meeting our WIG
  - o In the green and yellow for every lead measure
- Our Curriculum Developer has compiled, modified, and added standards to approximately 200 lessons
  - Vertically aligned standards in the lesson plan database
- The Assessment ToSAs hosted scholar and learning coach CAASPP Workshops
  - High level of engagement from the attendees
- Consistent Freckle usage
  - Minutes
    - Online: January 3,101 & February 3,859
    - Options: January 51,373 & F