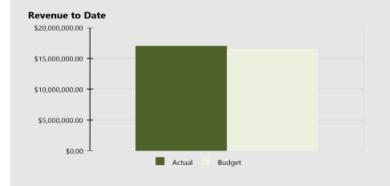

rrent. | raiget.    |
|----------|------------|
| 4.4      | > 4 months |

#### Formula:

(Cash + Securities + AR)/(Average Expenses for Past 12 Months)

The chart below explains some of the parameters that the school's leadership can evaluate to understand their financial health, and potential areas of weakness.

#### **Cash Ratio**

Ability to meet short-term obligations with cash

Current:



| 398.8 %  | > 100.0 % |
|----------|-----------|
| 330.0 /0 | - 100.0 A |

Target:

#### Formula:

(Cash) / (Current Liabilities)

At the current time, the areas of concern that the school needs to keep a close eye on are spending instructional dollars and managing restricted funds.







# **Compass Charter Schools Financial Snapshot**

Cash Balance

\$11,294,553

FY 2021-2022, July - February





#### **Revenue Summary**

| Actual           | \$17,031,548 |
|------------------|--------------|
| Budget           | \$16,503,075 |
| Actual to Budget | 3.2 %        |

| Expense | Summary |
|---------|---------|
|---------|---------|

| Actual           | \$18,545,840 |
|------------------|--------------|
| Budget           | \$17,849,506 |
| Actual to Budget | 3.9 %        |







# **Monthly Cash Balance Over Time**

Current fiscal year and prior year



|                | Cash Amount     | Actual or Projected |
|----------------|-----------------|---------------------|
| July 2020      | \$7,501,632.16  | Actual              |
| August 2020    | \$8,039,344.06  | Actual              |
| September 2020 | \$9,459,703.09  | Actual              |
| October 2020   | \$9,620,238.76  |