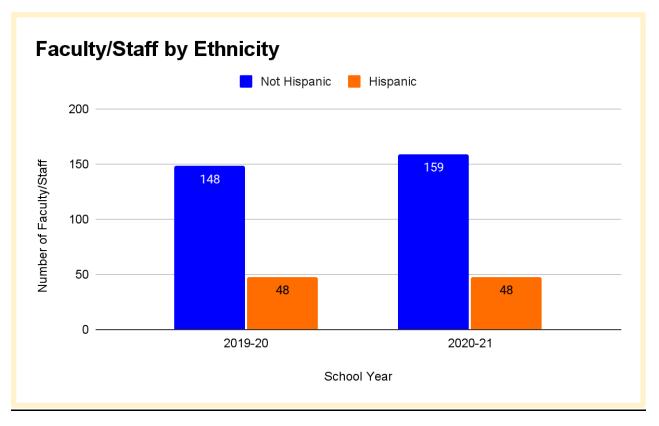

ic and learning opportunities
- Scholars that may have faced challenges such as bullying in traditional settings

- Scholars with responsibilities such as work schedules that do not fit in an 8 am 4 pm schedule
- Scholars from various backgrounds and ethnicities
- Scholars that might otherwise choose to drop out of school due to scheduling issues

Compass' enrollment has flucuated during the 2019-20 and the 2020-21 academic years, Compass offers two program for scholars, Online or Options learning. The attrition rate stayed low and steady, mainly due to family circumstances and truancy. The charts below include demographic data for Compass. Data is based on Fall 1 or EOY certified Calpads reports for academic years 2019-20 and 2020-21.



-+1











## **Faculty/Staff Demographic**









## **School Academic Program Data**

Compass Charter Schools of Los Angeles (Compass) attracts scholars seeking a personalized learning educational program where parents or legal guardians have the role of "Learning Coach(es)" and play an important role of partnering with the supervising teachers (STs) to educate their children at home.

Compass recognizes that in education one size does not fit all. Compass is designed and organized to serve scholars and families who have chosen a personalized learning educational program that can meet an individual scholar's unique needs. Compass educates scholars with a wide range of learning styles that allow for flexibility in pacing and are aligned with Common Core standards. Enrollment in our school is contingent on the learning coach(es) and