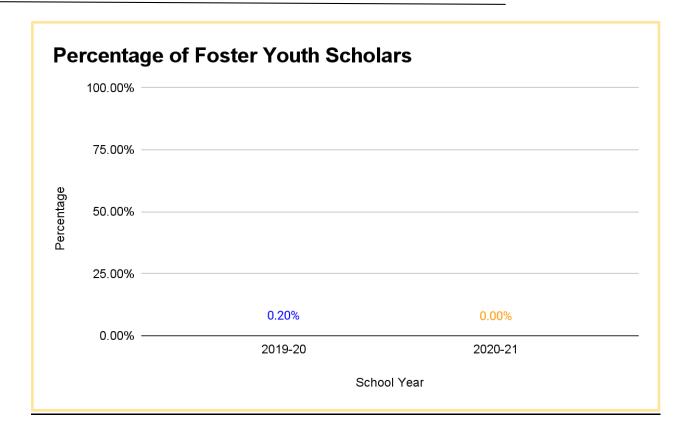

ility levels seeking additional academic and learning opportunities
- Scholars that may have faced challenges such as bullying in traditional settings

- Scholars with responsibilities such as work schedules that do not fit in an 8 am 4 pm schedule
- Scholars from various backgrounds and ethnicities
- Scholars that might otherwise choose to drop out of school due to scheduling issues

Compass' enrollment has flucuated during the 2019-20 and the 2020-21 academic years, Compass offers two program for scholars, Online or Options learning. The attrition rate stayed low and steady, mainly due to family circumstances and truancy. The charts below include demographic data for Compass. Data is based on Fall 1 or EOY certified Calpads reports for academic years 2019-20 and 2020-21.



-+1











## **Faculty/Staff Demographic**









## **School Academic Program Data**

Compass Charter Schools of Los Angeles (Compass) attracts scholars seeking a personalized learning educational program where parents or legal guardians have the role of "Learning Coach(es)" and play an important role of partnering with the supervising teachers (STs) to educate their children at home.

Compass recognizes that in education one size does not fit all. Compass is designed and organized to serve scholars and families who have chosen a personalized learning educational program that can meet an individual scholar's unique needs. Compass educates scholars with a wide range of learning styles that allow for flexibility in pacing and are aligned with Common Core standards. Enrollment in our school is con