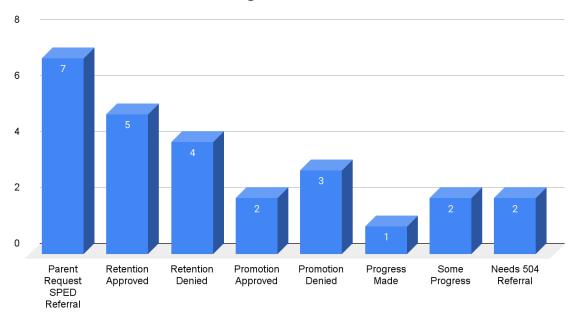

Scholar Support Current Total of 504 Referrals by Charter

#### 504 Referrals by School



CØMPASS CHARTER SCHOOLS Current Total: 18



Scholar Support

K-5 Grades: Semester 1

#### K-5 504 ELA Grades





Scholar Support

K-5 Grades: Semester 1

#### K-5 504 Math Grades



Scholar Support

6-12 Grades: Semester 1

#### 6-12 504 ELA Grades



Scholar Support

6-12 Grades: Semester 1

#### 6-12 504 Math Grades



Scholar Support K-12 STAR Early Literacy

K-12 STAR: Early Literacy





Scholar Support K-12 STAR Reading

K-12 STAR: Reading



CHARTER SCHOOLS



Scholar Support K-12 STAR Math

K-12 STAR: Math



CHARTER SCHOOLS

Scholar Support SST Program

#### **SST Referrals: Count by Charter**



Current Total: 44

#### Scholar Support SST Program

#### **Outcome Determined at Meeting**







### Counseling Services Highlights

- CCS High School Credit Status Progress Data
  - February 2022 high school credit status progress data for scholars in grades 9th - 12th in meeting graduation requirements within the four year cohort at the close of the fall term.
    - 67% of high school scholars are on track to graduate within the 4-year cohort
    - 24% of high school scholars are at risk of not graduating within the 4-year cohort
    - 9% of high school scholars show severe credit deficiencies in meeting graduation requirements within the 4-year cohort





### Counseling Services Highlights

- Counseling confirmed 28 scholars for Fall 2021 who earned their high school diploma and 68% were within the 4-year cohort with 43% being awarded a state seal.
- Scholar Participation in