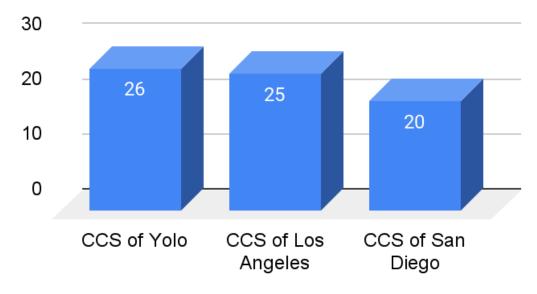

Y (Feb.) Progress Comparison in 2020-21 (n=67) & 2021-22 (n=49) TK-5 Core5





English Language Support- CCS: BOY (Sept.) vs. MOY (Feb.) Progress Comparison in 2020-21 (n=116) & 2021-22 (n=87) 6-12 PowerUp







# **Academic Support**

# Scholar Success STAR Benchmark: Comr

STAR Benchmark: Comparison Fall v. Winter

Tutored Scholars BOY vs MOY Proficiency

Compass Charter Schools of Los Angeles







# **Academic Support**

### Scholar Success STAR Benchmark: Comparison Fall v. Winter

Tutored Scholars BOY vs MOY Proficiency







# **Academic Support**

### Scholar Success STAR Benchmark: Comparison Fall v. Winter

Tutored Scholars BOY vs MOY Proficiency

Compass Charter Schools of Yolo







Scholar Support Current Total of 504 Plans by Charter

#### 504 Plan: Count by CCS School



COMPASS CHARTER SCHOOLS Current Total: 71

Scholar Support Current Total of 504 Referrals by Charter

#### 504 Referrals by School



CØMPASS CHARTER SCHOOLS Current Total: 18



Scholar Support

K-5 Grades: Semester 1

#### K-5 504 ELA Grades





Scholar Support

K-5 Grades: Semester 1

#### K-5 504 Math Grades



Scholar Support

6-12 Grades: Semester 1

#### 6-12 504 ELA Grades



Scholar Support

6-12 Grades: Semester 1

#### 6-12 504 Math Grades



Scholar Support K-12 STAR Early Literacy

K-12 STAR: Early Literacy





Scholar Support K-12 STAR Reading

K-12 STAR: Reading



CHARTER SCHOOLS



Scholar Support K-12 STAR Math

K-12 STAR: Math



CHARTER SCHOOLS

Scholar Support SST Program

#### **SST Referrals: Count by Charter**



Current Total: 44

#### Scholar Support SST Progr