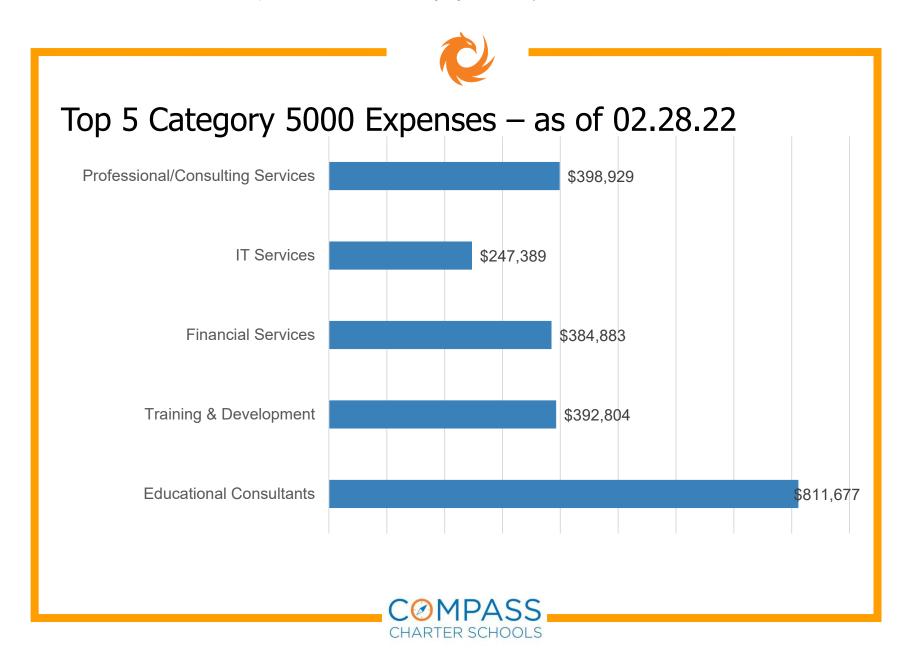

| Actual or Projected |
|----------------|-----------------|---------------------|
| July 2021      | \$5,888,993.16  | Actual              |
| August 2021    | \$9,485,434.42  | Actual              |
| September 2021 | \$11,881,276.91 | Actual              |
| October 2021   | \$11,673,018.17 | Actual              |
| November 2021  | \$11,157,901.31 | Actual              |
| December 2021  | \$11,575,940.87 | Actual              |
| January 2022   | \$12,274,921.27 | Actual              |
| February 2022  | \$11,294,552.84 | Actual              |
| March 2022     | \$7,856,975.00  | Projected           |
| April 2022     | \$5,912,686.00  | Projected           |
| May 2022       | \$3,968,397.00  | Projected           |
| June 2022      | \$2,828,463.00  | Projected           |









# **Funding Determination Overview**

To qualify for a recommendation of 100 percent funding to the SBE, an NCB charter school must meet the following criteria:

- ➤ Spend at least 40 percent of total public revenues (which includes federal revenues, state revenues, and local revenues from in-lieu property taxes) on salaries and benefits for all employees who possess a valid teaching certificate
- > Spend at least 80 percent of total revenues on instruction and related services
  - ➤ Instruction/related services do not include:
    - > Operations and Facilities;
    - Administration and All Other Activities; and
    - Other Outgo and Other Financing Uses.







# 80/40 Funding Determination

All FDF tests passed

Percent spent on Instruction & Instruction-Related Services to Total Rev