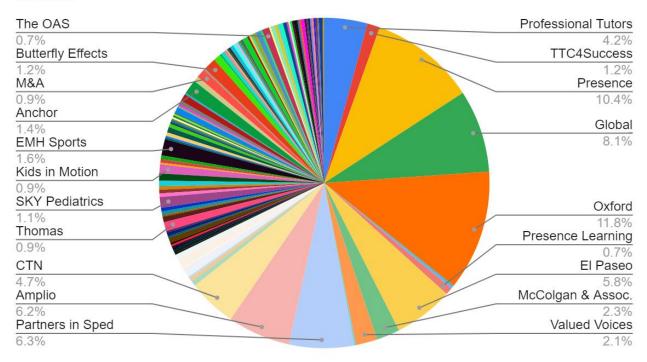

ices to our scholars. Currently, Oxford and Presence Learning have the highest percentage of our scholars.





- In CCS of Los Angeles, the percent of scholars with IEPs scoring at or above grade levels on benchmark increased by 8% in Reading, 6% in Math, and 9% in Early Literacy from Fall to Winter.
- In CCS of San Diego, the percent of scholars with IEPs scoring at or above grade level decreased by 1.9% in Reading, by 3.8% in Math, and by 4.9% in Early Literacy from Fall to Winter. We will research the causes.
- In CCS of Yolo, the percent of scholars with IEPs scoring at or above grade level increased by 0.9% in Reading, 10.5% in Math, and remained the same in Early Literacy from Fall to Winter.



#### Scholars with IEPs Count by Campus







#### Count by Program







#### Count







Special Education Scholar Proficiency

Compass Charter Schools of Los Angeles







Special Education Scholar Proficiency

Compass Charter Schools of San Diego







Special Education Scholar Proficiency

Compass Charter Schools of Yolo





# Staff Support Highlights

- Continue to make progress toward meeting our WIG
  - o In the green and yellow for every lead measure
- Our Curriculum Developer has compiled, modified, and added standards to approximately 200 lessons
  - Vertically aligned standards in the lesson plan database
- The Assessment ToSAs hosted scholar and learning coach CAASPP Workshops
  - High level of engagement from the attendees
- Consistent Freckle usage
  - Minutes
    - Online: January 3,101 & February 3,859
    - Options: January 51,373 & February 51,040