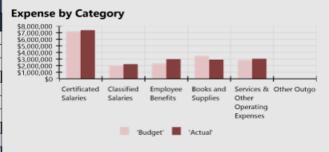

992   | (\$211,264)   | \$3,711,029  | 82.2 %                      | \$660,774           |
| Other Outgo                         | -               | -             | -             | -            | 0.0 %                       | \$0                 |
| Total Operational Expenses          | \$5,960,606     | \$6,319,512   | \$358,906     | \$7,894,573  | 75.5 %                      | \$1,933,968         |
| Total Expenses                      | \$18,545,840    | \$17,849,506  | (\$696,334)   | \$26,617,122 | 69.7 %                      | \$8,071,282         |
| Net Income                          | (\$1,514,292)   | (\$1,346,431) | (\$167,861)   | \$548,516    | -276.1 %                    | \$2,062,808         |

Revenue Expenses Surplus / (Deficit) \$17,031,548 \$18,545,840 (\$1,514,292)











# Understanding the Financial Health of the Organization

#### **Current Ratio (Liquidity)**

Ability to pay short-term obligations

Current:



| 4.3 | > 1.0 |
|-----|-------|

Target:

#### Formula:

(Current Assets) / (Current Liabilities)

#### **Defensive Interval**

Months of continued operation without incoming funds



| current. | raiget.    |
|----------|------------|
| 4.4      | > 4 months |

#### Formula:

(Cash + Securities + AR)/(Average Expenses for Past 12 Months)

The chart below explains some of the parameters that the school's leadership can evaluate to understand their financial health, and potential areas of weakness.

#### **Cash Ratio**

Ability to meet short-term obligations with cash

Current:



| 398.8 %  | > 100.0 % |
|----------|-----------|
| 330.0 /0