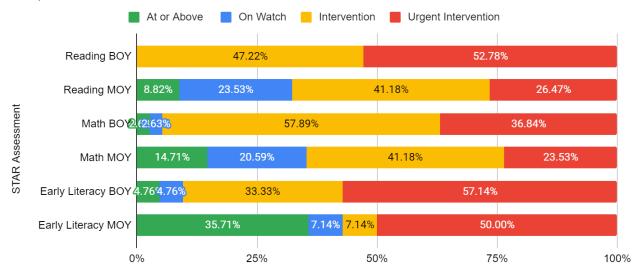

nded less than 25% of EL Tutoring Sessions





English Language Support- CCS: BOY (Sept.) vs. MOY (Feb.) Progress Comparison in 2020-21 (n=67) & 2021-22 (n=49) TK-5 Core5





English Language Support- CCS: BOY (Sept.) vs. MOY (Feb.) Progress Comparison in 2020-21 (n=116) & 2021-22 (n=87) 6-12 PowerUp







# **Academic Support**

# Scholar Success STAR Benchmark: Comr

STAR Benchmark: Comparison Fall v. Winter

Tutored Scholars BOY vs MOY Proficiency

Compass Charter Schools of Los Angeles







# **Academic Support**

### Scholar Success STAR Benchmark: Comparison Fall v. Winter

Tutored Scholars BOY vs MOY Proficiency







# **Academic Support**

### Scholar Success STAR Benchmark: Comparison Fall v. Winter

Tutored Scholars BOY vs MOY Proficiency

Compass Charter Schools of Yolo







Scholar Support Current Total of 504 Plans by Charter

#### 504 Plan: Count by CCS School



COMPASS CHARTER SCHOOLS Current Total: 71

Scholar Support Current Total of 504 Referrals by Charter

#### 504 Referrals by School



CØMPASS CHARTER SCHOOLS Current Total: 18



Scholar Support

K-5 Grades: Semester 1

#### K-5 504 ELA Grades





Scholar Support

K-5 Grades: Semester 1

#### K-5 504 Math Grades



Scholar Support

6-12 Grades: Semester 1

#### 6-12 504 ELA Grades



Scholar Support

6-12 Grades: Semester 1

#### 6-12 504 Math Grades



Scholar Support K-12 STAR Early Literacy

K-12 STAR: Early Literacy





Scholar Support K-12 STAR Reading

K-12 STAR: Reading



CHARTER SCHOOLS



Scholar Support K-12 STAR Math

K-12 STAR: Math



CHARTER SCHOOLS

Scholar Support SST Progr