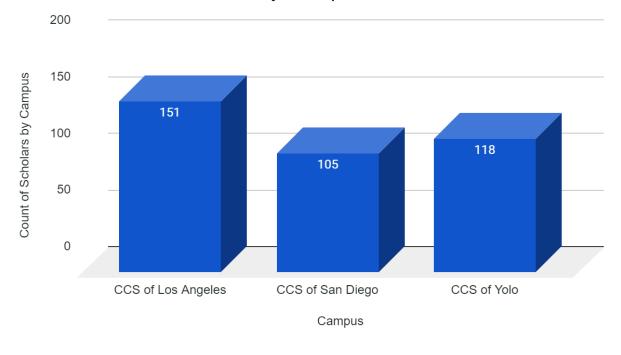

Compass contracts with to provide related services to our scholars. Currently, Oxford and Presence Learning have the highest percentage of our scholars.





- In CCS of Los Angeles, the percent of scholars with IEPs scoring at or above grade levels on benchmark increased by 8% in Reading, 6% in Math, and 9% in Early Literacy from Fall to Winter.
- In CCS of San Diego, the percent of scholars with IEPs scoring at or above grade level decreased by 1.9% in Reading, by 3.8% in Math, and by 4.9% in Early Literacy from Fall to Winter. We will research the causes.
- In CCS of Yolo, the percent of scholars with IEPs scoring at or above grade level increased by 0.9% in Reading, 10.5% in Math, and remained the same in Early Literacy from Fall to Winter.



#### Scholars with IEPs Count by Campus







#### Count by Program







#### Count







Special Education Scholar Proficiency

Compass Charter Schools of Los Angeles







Special Education Scholar Proficiency

Compass Charter Schools of San Diego







Special Education Scholar Proficiency

Compass Charter Schools of Yolo





# Staff Support Highlights

- Continue to make progress toward meeting our WIG
  - o In the green and yellow for every lead measure
- Our Curriculum Developer has compiled, modified, and added standards to approximately 200 lessons
  - Vertically aligned standards in the lesson plan database
- The Assessment ToSAs hosted scholar and learning coach CAASPP Workshops
  - High level of engagement from the attendees
- Consistent Freckle usage
  - Minutes
    - Online: January 3,101 & February 3,859