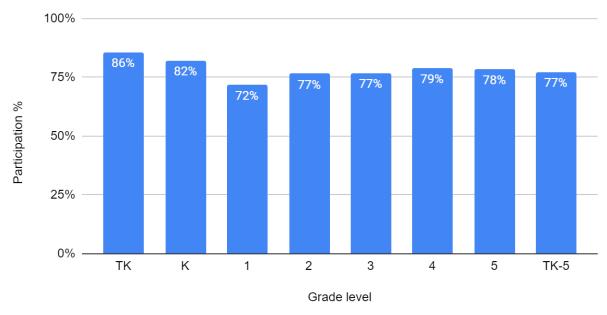

, and in 2020-21 we tested 97.7% of our scholars. Test scores have been embargoed, but will be shared once the state gives permission to share them.

## 2020-2021 Istation (K5) and Edgenuity (6-12)

## **End of the Year Benchmark Data (Istation and Edgenuity):**

# CCS Los Angeles Reading

Online & Options



# CCS Los Angeles Math

Online & Options

100%



# CCS Los Angeles Reading

Online & Options



# CCS Los Angeles Math

Online & Options

80%

60% 64% 56% 55% Participation % 40% 41% 28% 25% 25% 20% 15% 0% 6 7 8 9 10 11 12 Total Grade level

## Mid-Year Benchmark Data (Istation and Edgenuity):

# CCS of Los Angeles: Benchmark Assessment February/MOY Results

## CCS of Los Angeles



## **Initial Benchmark Data (Istation and Edgenuity):**

# CCS Los Angeles Reading

Online & Options



# CCS Los Angeles Math

Online & Options

100%



## CCS Los Angeles Reading

Online & Options



## CCS Los Angeles Math

Online & Options



## Counseling

Compass Charter Schools of Los Angeles (Compass) has six counselors assigned to scholars in grades 6-12 as well as a college career readiness counselor. The school counselors are vital

members of the educational team to maximize scholar success. Through the delivery of a comprehensive school counseling program, the counselors support scholars with intervention strategies, managing emotions and applying interpersonal skills. Each counselor meets with scholars' in their caseload individually to provide academic scholar planning, goal setting and social emotional support. In addition, counselors deliver curriculum lessons, small group