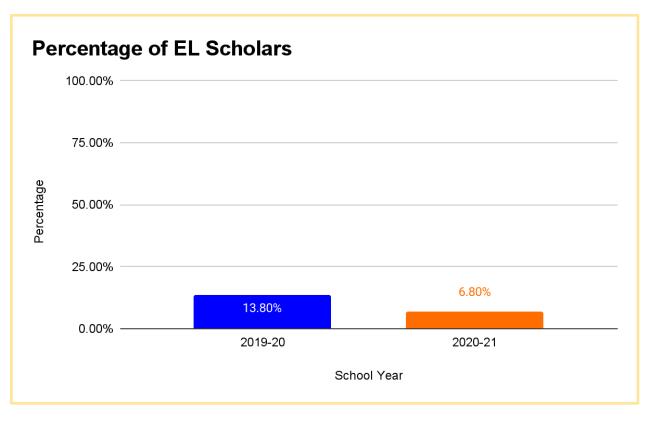

f all ability levels seeking additional academic and learning opportunities
- Scholars that may have faced challenges such as bullying in traditional settings

- Scholars with responsibilities such as work schedules that do not fit in an 8 am 4 pm schedule
- Scholars from various backgrounds and ethnicities
- Scholars that might otherwise choose to drop out of school due to scheduling issues

Compass' enrollment has flucuated during the 2019-20 and the 2020-21 academic years, Compass offers two program for scholars, Online or Options learning. The attrition rate stayed low and steady, mainly due to family circumstances and truancy. The charts below include demographic data for Compass. Data is based on Fall 1 or EOY certified Calpads reports for academic years 2019-20 and 2020-21.



-+1











## **Faculty/Staff Demographic**









## **School Academic Program Data**

Compass Charter Schools of Los Angeles (Compass) attracts scholars seeking a personalized learning educational program where parents or legal guardians have the role of "Learning Coach(es)" and play an important role of partnering with the supervising teachers (STs) to educate their children at home.

Compass recognizes that in education one size does not fit all. Compass is designed and organized to serve scholars and families who have chosen a personalized learning educational program that can meet an individual scholar's unique needs. Compass educates scholars with a wide range of learning styles that allow for flexibility in pacing and are aligned with Common Core standards. Enrollment in our schoo