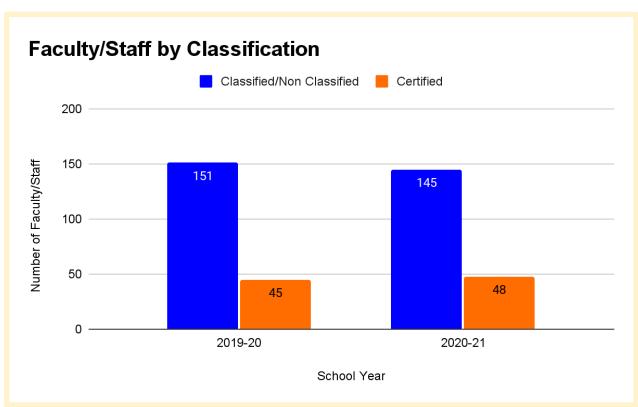

and learning opportunities
- Scholars that may have faced challenges such as bullying in traditional settings

- Scholars with responsibilities such as work schedules that do not fit in an 8 am 4 pm schedule
- Scholars from various backgrounds and ethnicities
- Scholars that might otherwise choose to drop out of school due to scheduling issues

Compass' enrollment has flucuated during the 2019-20 and the 2020-21 academic years, Compass offers two program for scholars, Online or Options learning. The attrition rate stayed low and steady, mainly due to family circumstances and truancy. The charts below include demographic data for Compass. Data is based on Fall 1 or EOY certified Calpads reports for academic years 2019-20 and 2020-21.



-+1











## **Faculty/Staff Demographic**









## **School Academic Program Data**

Compass Charter Schools of Los Angeles (Compass) attracts scholars seeking a personalized learning educational program where parents or legal guardians have the role of "Learning Coach(es)" and play an important role of partnering with the supervising teachers (STs) to educate their children at home.

Compass recognizes that in education one size does not fit all. Compass is designed and organized to serve scholars and families who have chosen a personalized learning educational program that can meet an individual scholar's unique needs. Compass educates scholars with a wide range of learning styles that allow for flexibility in pacing and are aligned with Common Core standards. Enrollment in our school is contingent on the learning coach(es) and sc