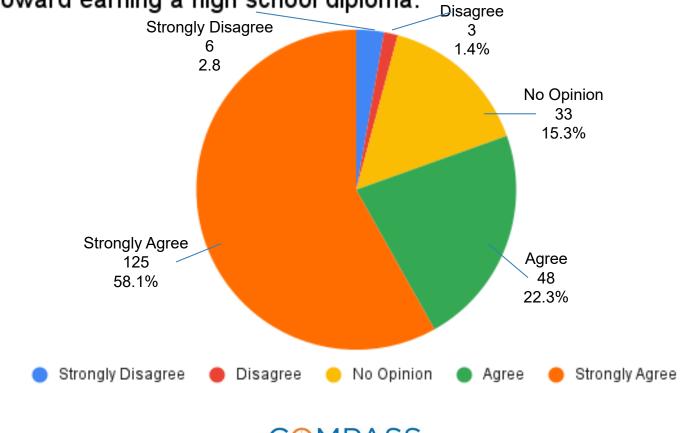

y for their future success.







## How long have you been part of the Compass Community?









# If you are in high school (grades 9-12), what do you plan to do after high school graduation?







## I/we will be returning to CCS for the 2022-23 school year







## I/we will NOT be returning because...



CHARTER SCHOOLS













CHARTER SCHOOLS















## I am satisfied with the communication between staff and family.









# For the 2022-23 school year, Compass Charter Schools' priorities should be:





Goal 1: Increase scholar academic achievement in core academic subjects.

Disagree





## Goal 2: Increase scholar and parent engagement / involvement.













Goal 4: Ensure that at promise scholars are making progress toward earning a high school diploma.





## Questions?



### Contact:

J.J. Lewis | Superintendent & CEO (818) 824-6233

jlewis@compasscharters.org @lewis1jj



#### 2022-23 Planning Survey Feedback

#### **Goal #1: Increase Academic Achievement**

To what degree do you agree with this goal and its accompanying actions, be included in the 2022-23 Local Control Accountability Plan (LCAP)?

#### Why do you feel this way?

| 5 | Well besides feeling like this should be our core. I believe we are rated on this by the state, by parents, by administration, by our authorizers. I agree it's important that our scholars are academically successful. |
|---|--------------------------------------------------------------------------------------------------------------------------------------------------------------------------------------