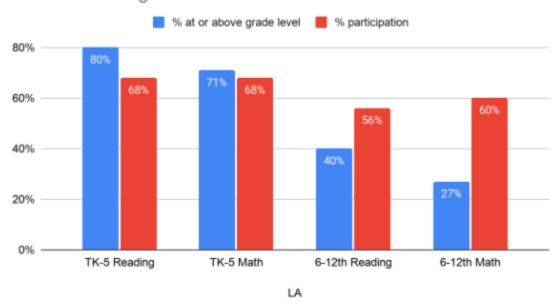

from the 2018-19 school year through the 2020-21 school year. In 2018-19 we tested 88.3% of our scholars, and in 2020-21 we tested 97.7% of our scholars. Test scores have been embargoed, but will be shared once the state gives permission to share them.

## 2020-2021 Istation (K5) and Edgenuity (6-12)

## **End of the Year Benchmark Data (Istation and Edgenuity):**

# CCS Los Angeles Reading

Online & Options



# CCS Los Angeles Math

Online & Options

100%



# CCS Los Angeles Reading

Online & Options



# CCS Los Angeles Math

Online & Options

80%

60% 64% 56% 55% Participation % 40% 41% 28% 25% 25% 20% 15% 0% 6 7 8 9 10 11 12 Total Grade level

## Mid-Year Benchmark Data (Istation and Edgenuity):

# CCS of Los Angeles: Benchmark Assessment February/MOY Results

## CCS of Los Angeles



## **Initial Benchmark Data (Istation and Edgenuity):**

# CCS Los Angeles Reading

Online & Options



# CCS Los Angeles Math

Online & Options

100%



## CCS Los Angeles Reading

Online & Options



## CCS Los Angeles Math

Online & Options



## Counseling

Compass Charter Schools of Los Angeles (Compass) has six counselors assigned to scholars in grades 6-12 as well as a college career readiness counselor. The school counselors are vital

members of the educational team to maximize scholar success. Through the delivery of a comprehensive school counseling program, the counselors support scholars with intervention strategies, managing emotions and applying interpersonal skills. Each counselor meets with scholars' in their caseload individually to provide academic scholar planning, go