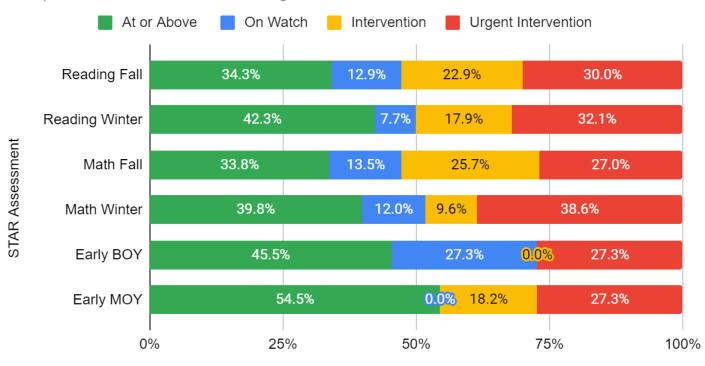

tage of our scholars.





- In CCS of Los Angeles, the percent of scholars with IEPs scoring at or above grade levels on benchmark increased by 8% in Reading, 6% in Math, and 9% in Early Literacy from Fall to Winter.
- In CCS of San Diego, the percent of scholars with IEPs scoring at or above grade level decreased by 1.9% in Reading, by 3.8% in Math, and by 4.9% in Early Literacy from Fall to Winter. We will research the causes.
- In CCS of Yolo, the percent of scholars with IEPs scoring at or above grade level increased by 0.9% in Reading, 10.5% in Math, and remained the same in Early Literacy from Fall to Winter.



#### Scholars with IEPs Count by Campus







#### Count by Program







#### Count







Special Education Scholar Proficiency

Compass Charter Schools of Los Angeles







Special Education Scholar Proficiency

Compass Charter Schools of San Diego







Special Education Scholar Proficiency

Compass Charter Schools of Yolo





# Staff Support Highlights

- Continue to make progress toward meeting our WIG
  - o In the green and yellow for every lead measure
- Our Curriculum Developer has compiled, modified, and added standards to approximately 200 lessons
  - Vertically aligned standards in the lesson plan database
- The Assessment ToSAs hosted scholar and learning coach CAASPP Workshops
  - High level of engagement from the attendees
- Consistent Freckle usage
  - Minutes
    - Online: January 3,101 & February 3,859
    - Options: January 51,373 & February 51,040



## Staff Support Highlights

- STAR Data
  - The majority of grade level populations