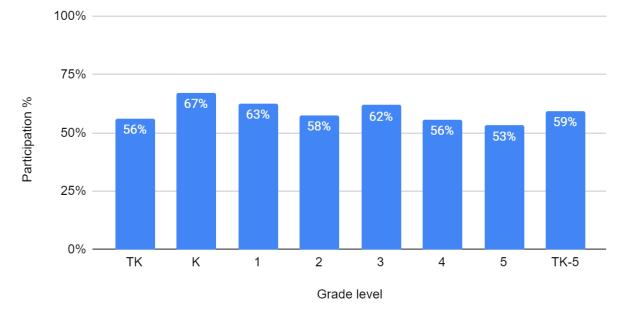

(MTSS framework), to further support scholars who are identified as needing Tier 2 or 3 support after taking the diagnostic assessments.

There have been marked improvements in language proficiency evidenced in English Language Proficiency Assessments for California (ELPAC) testing, as we have increased the percentage of scholars in levels 2-4 and decreased the percentage at level 1 from the 2018-19 school year through the 2020-21 school year. In 2018-19 we tested 88.3% of our scholars, and in 2020-21 we tested 97.7% of our scholars. Test scores have been embargoed, but will be shared once the state gives permission to share them.

## 2020-2021 Istation (K5) and Edgenuity (6-12)

## **End of the Year Benchmark Data (Istation and Edgenuity):**

# CCS Los Angeles Reading

Online & Options



# CCS Los Angeles Math

Online & Options

100%



# CCS Los Angeles Reading

Online & Options



# CCS Los Angeles Math

Online & Options

80%

60% 64% 56% 55% Participation % 40% 41% 28% 25% 25% 20% 15% 0% 6 7 8 9 10 11 12 Total Grade level

## Mid-Year Benchmark Data (Istation and Edgenuity):

# CCS of Los Angeles: Benchmark Assessment February/MOY Results

## CCS of Los Angeles



## **Initial Benchmark Data (Istation and Edgenuity):**

# CCS Los Angeles Reading

Online & Options



# CCS Los Angeles Math

Online & Options

100%



## CCS Los Angeles Reading

Online & Options



## CCS Los Angeles Math

Online & Options



## Counseling

Compass Charter Schools of Los Angeles (Compass) has six counselors assigned to scholars in grades 6-12 as well as a college career readiness counsel