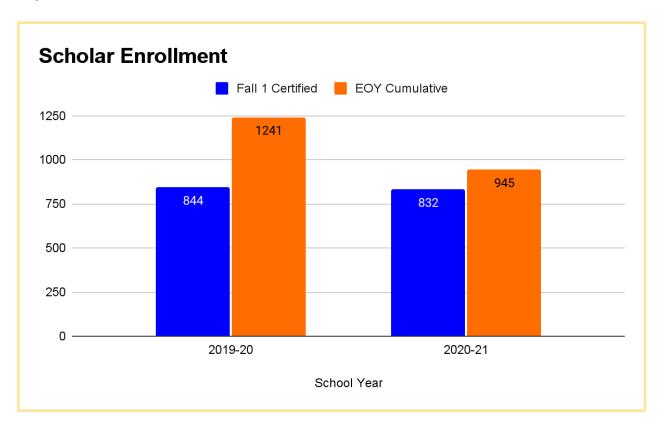

olars of all ability levels seeking additional academic and learning opportunities
- Scholars that may have faced challenges such as bullying in traditional settings

- Scholars with responsibilities such as work schedules that do not fit in an 8 am 4 pm schedule
- Scholars from various backgrounds and ethnicities
- Scholars that might otherwise choose to drop out of school due to scheduling issues

Compass' enrollment has flucuated during the 2019-20 and the 2020-21 academic years, Compass offers two program for scholars, Online or Options learning. The attrition rate stayed low and steady, mainly due to family circumstances and truancy. The charts below include demographic data for Compass. Data is based on Fall 1 or EOY certified Calpads reports for academic years 2019-20 and 2020-21.



-+1











## **Faculty/Staff Demographic**









## **School Academic Program Data**

Compass Charter Schools of Los Angeles (Compass) attracts scholars seeking a personalized learning educational program where parents or legal guardians have the role of "Learning Coach(es)" and play an important role of partnering with the supervising teachers (STs) to educate their children at home.

Compass recognizes that in education one size does not fit all. Compass is designed and organized to serve scholars and families who have chosen a personalized learning educational program that can meet an individual scholar's unique needs. Compass educates scholars with a wide range of learning styles that allow for flexibility in pacing and are aligned with Common Core standards. Enrollment in ou