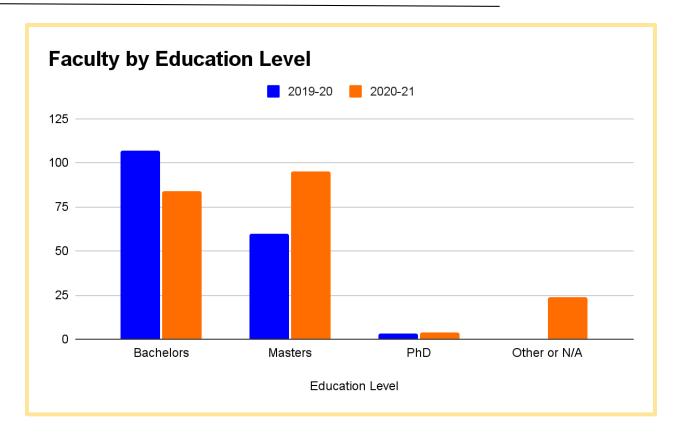

nd learning opportunities
- Scholars that may have faced challenges such as bullying in traditional settings

- Scholars with responsibilities such as work schedules that do not fit in an 8 am 4 pm schedule
- Scholars from various backgrounds and ethnicities
- Scholars that might otherwise choose to drop out of school due to scheduling issues

Compass' enrollment has flucuated during the 2019-20 and the 2020-21 academic years, Compass offers two program for scholars, Online or Options learning. The attrition rate stayed low and steady, mainly due to family circumstances and truancy. The charts below include demographic data for Compass. Data is based on Fall 1 or EOY certified Calpads reports for academic years 2019-20 and 2020-21.



-+1











## **Faculty/Staff Demographic**









## **School Academic Program Data**

Compass Charter Schools of Los Angeles (Compass) attracts scholars seeking a personalized learning educational program where parents or legal guardians have the role of "Learning Coach(es)" and play an important role of partnering with the supervising teachers (STs) to educate their children at home.

Compass recognizes that in education one size does not fit all. Compass is designed and organized to serve scholars and families who have chosen a personalized learning educational program that can meet an individual scholar's unique needs. Compass educates scholars with a wide range of learning styles that allow for flexibility in pacing and are aligned with Common Core standards. Enrollment in our school is contingent on the learning coach(es) and scho