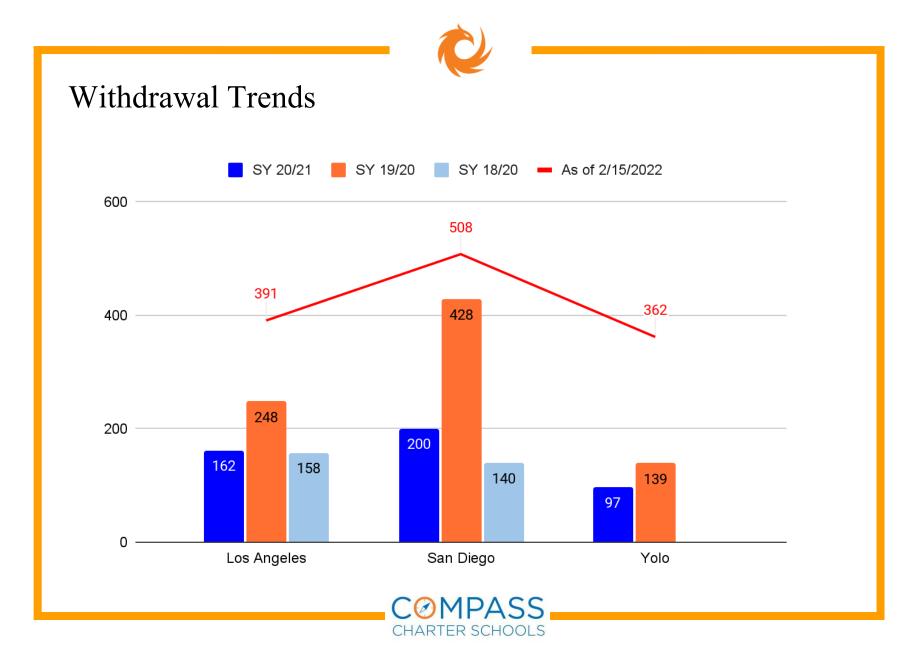

providers are renewed every other year Donnell supervises this bi-yearly renewal. This year we will renewing approximately 250 materials providers.





# Finance



Melissa Alcaraz Finance Coordinator



Nicole Sendejaz Office Manager







## Total books catalogued as of March 1, 2022:

- 339 Novels
- 218 Language Arts Materials
- 199 Math Materials
- 118 Usborne
- 100 Children's Books
- 66 History Materials
- 31 Lakeshore Learning Materials













# **Finance**

LCAP Expenditures by Charter as of 02.28.22





# **Information Technology**











# **Information Technology**

ClassLink Software Users as of 02.28.22







# Operations







### Signed and Approved Master Agreements vs. Enrollment Cap







## ADA Percentage Comparison September- February



CHARTER SCHOOLS





### 2021-2022 Top Withdrawal Reason





### McKinney-Vento Scholars



Total Number of Scholars Experiencing Homelessness = 237





## McKinney-Vento Scholars Residency Status





## Civil Rights Data Collection Key Highlights

The purpose of the U.S. Department of Education (ED) Civil Rights Data Collection (CRDC) is to obtain data related to the nation's public school districts and elementary and secondary schools' obligation to provide equal educational opportunity. To fulfill this goal, the CRDC collects a variety of information, including student enrollment and educational programs and services data that are disaggregated by race/ethnicity, sex, english learners, and disability.

- ZERO incidents of harassment and bullying across all 3 charters.
- > ZERO suspensions and expulsi