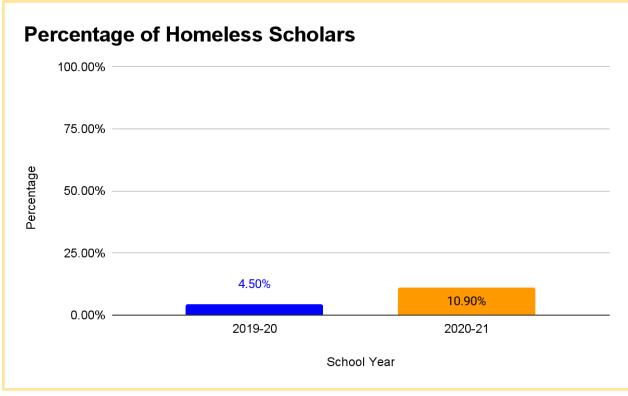

ability levels seeking additional academic and learning opportunities
- Scholars that may have faced challenges such as bullying in traditional settings

- Scholars with responsibilities such as work schedules that do not fit in an 8 am 4 pm schedule
- Scholars from various backgrounds and ethnicities
- Scholars that might otherwise choose to drop out of school due to scheduling issues

Compass' enrollment has flucuated during the 2019-20 and the 2020-21 academic years, Compass offers two program for scholars, Online or Options learning. The attrition rate stayed low and steady, mainly due to family circumstances and truancy. The charts below include demographic data for Compass. Data is based on Fall 1 or EOY certified Calpads reports for academic years 2019-20 and 2020-21.



-+1











## **Faculty/Staff Demographic**









## **School Academic Program Data**

Compass Charter Schools of Los Angeles (Compass) attracts scholars seeking a personalized learning educational program where parents or legal guardians have the role of "Learning Coach(es)" and play an important role of partnering with the supervising teachers (STs) to educate their children at home.

Compass recognizes that in education one size does not fit all. Compass is designed and organized to serve scholars and families who have chosen a personalized learning educational program that can meet an individual scholar's unique needs. Compass educates scholars with a wide range of learning styles that allow for flexibility in pacing and are aligned with Common Core standards. Enrollment in our school is c