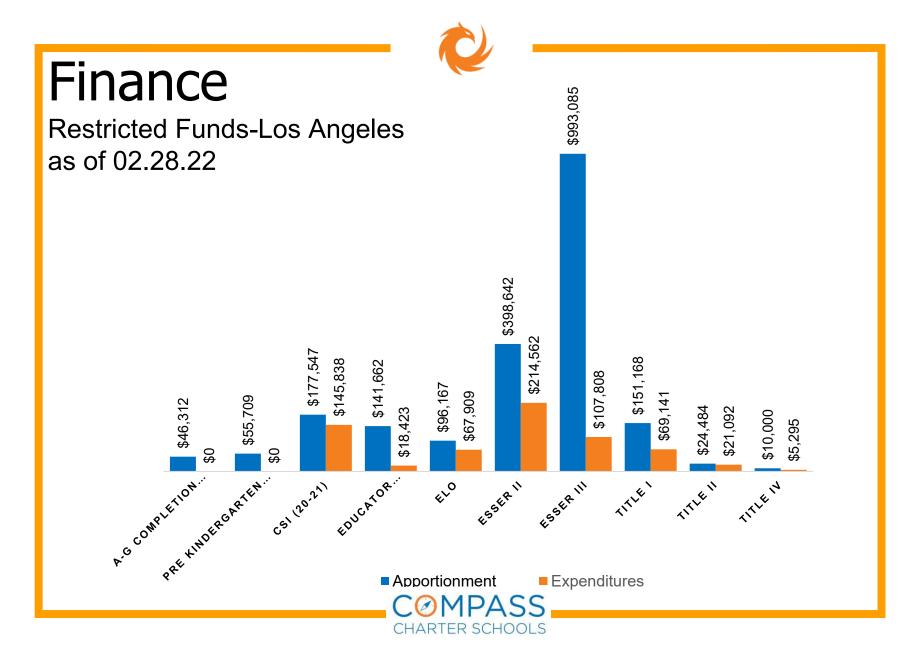

and Brittany are responsible for the material orders and matching the invoices from our material providers. Currently, the department monthly average is 1,400 material orders. Shirley is responsible for the onboarding our new providers (98 this past year!) and she ensures our providers insurance and business licenses are all up to date. Material providers are renewed every other year Donnell supervises this bi-yearly renewal. This year we will renewing approximately 250 materials providers.





# Finance



Melissa Alcaraz Finance Coordinator



Nicole Sendejaz Office Manager







## Total books catalogued as of March 1, 2022:

- 339 Novels
- 218 Language Arts Materials
- 199 Math Materials
- 118 Usborne
- 100 Children's Books
- 66 History Materials
- 31 Lakeshore Learning Materials













# **Finance**

LCAP Expenditures by Charter as of 02.28.22





# **Information Technology**











# **Information Technology**

ClassLink Software Users as of 02.28.22







# Operations







### Signed and Approved Master Agreements vs. Enrollment Cap







## ADA Percentage Comparison September- February



CHARTER SCHOOLS





### 2021-2022 Top Withdrawal Reason





### McKinney-Vento Scholars



Total Number of Scholars Experiencing Homelessness = 237





## McKinney-Vento Scholars Residency Status





## Civil Rights Data Collection Key Highlights

The purpose of the U.S. Department of Education (ED) Civil Rights Data Collection (CRDC) is to obtain data related to the nation's public school districts and elementary and secondary schools' obligation to provide eq