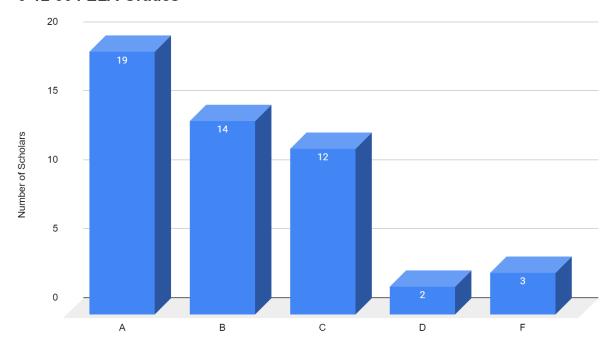

Los Angeles







# **Academic Support**

### Scholar Success STAR Benchmark: Comparison Fall v. Winter

Tutored Scholars BOY vs MOY Proficiency







# **Academic Support**

### Scholar Success STAR Benchmark: Comparison Fall v. Winter

Tutored Scholars BOY vs MOY Proficiency

Compass Charter Schools of Yolo







Scholar Support Current Total of 504 Plans by Charter

#### 504 Plan: Count by CCS School



COMPASS CHARTER SCHOOLS Current Total: 71

Scholar Support Current Total of 504 Referrals by Charter

#### 504 Referrals by School



CØMPASS CHARTER SCHOOLS Current Total: 18



Scholar Support

K-5 Grades: Semester 1

#### K-5 504 ELA Grades





Scholar Support

K-5 Grades: Semester 1

#### K-5 504 Math Grades



Scholar Support

6-12 Grades: Semester 1

#### 6-12 504 ELA Grades



Scholar Support

6-12 Grades: Semester 1

#### 6-12 504 Math Grades



Scholar Support K-12 STAR Early Literacy

K-12 STAR: Early Literacy





Scholar Support K-12 STAR Reading

K-12 STAR: Reading



CHARTER SCHOOLS



Scholar Support K-12 STAR Math

K-12 STAR: Math



CHARTER SCHOOLS

Scholar Support SST Program

#### **SST Referrals: Count by Charter**



Current Total: 44

#### Scholar Support SST Program

#### **Outcome Determined at Meeting**







### Counseling Services Highlights

- CCS High School Credit Status Progress Data
  - February 2022 high school credit status progress data for scholars in grades 9th - 12th in meeting graduation requirements within the four year cohort at the close of the fall term.
    - 67% of high school scholars are on track to graduate within the