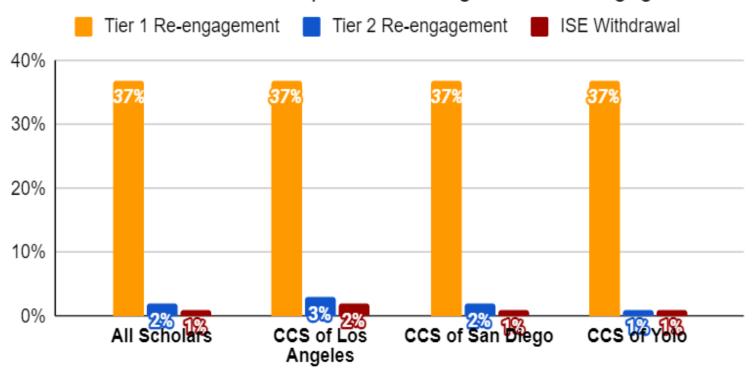

offerings.                  | LP2 TK-3 = 13%               | LP2 4-5 = 34% | LP2 6-8 = 18%   | LP2 9-12 = 20 |
| 5%+ is green<br>0-84 is orange<br>0-69 is yellow<br>9 and below is blue     | 85% of scholars         | will participate in their h                          | omeroom synchronous instruction per their weekly offerings.                  | LP3 TK-3 = 169               | LP3 4-5 = 45% | LP3 6-8 = 27%   | LP3 9-12 = 21 |







2021-22 Semester 1 Options Passing Rates C or higher





2021-22 Semester 1 Options Homeroom Synchronous Instruction Attendance



\*Scholar attended 3 or more weeks of Homeroom Instruction





Connection Meetings Held Semester 1

2021-22 Semester 1 Options Connection Meetings Held by Charter







2021-22 Semester 1 Options Learning Tiered Re-engagement







### Special Education Highlights

- Highest percentage of services across schools continue to be: Specialized Academic Instruction (SAI), followed by Speech-Language Therapy
- SAI tracked as live interaction, in compliance with AB 130.
- Supplemental curricula targeting math and reading that are available, and used during SAI, specific to scholars with IEPs include Learning Ally, Read Naturally, Ascend Math, and MaxScholar. They are all research-based and data-backed subscriptions.





### Special Education Highlights

- As of March 3, 2022, Compass has 392 scholars with IEPs across all three schools.
- 14 Education Specialists, 2 full-time Special Education Coordinators, 1 Special Education Technician, and 2 Instructional Aides
- Contracted with new non-public agencies (NPAs)
- Mos