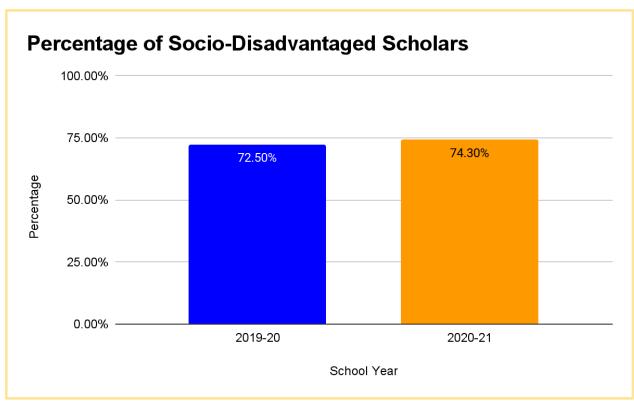

all ability levels seeking additional academic and learning opportunities
- Scholars that may have faced challenges such as bullying in traditional settings

- Scholars with responsibilities such as work schedules that do not fit in an 8 am 4 pm schedule
- Scholars from various backgrounds and ethnicities
- Scholars that might otherwise choose to drop out of school due to scheduling issues

Compass' enrollment has flucuated during the 2019-20 and the 2020-21 academic years, Compass offers two program for scholars, Online or Options learning. The attrition rate stayed low and steady, mainly due to family circumstances and truancy. The charts below include demographic data for Compass. Data is based on Fall 1 or EOY certified Calpads reports for academic years 2019-20 and 2020-21.



-+1











## **Faculty/Staff Demographic**









## **School Academic Program Data**

Compass Charter Schools of Los Angeles (Compass) attracts scholars seeking a personalized learning educational program where parents or legal guardians have the role of "Learning Coach(es)" and play an important role of partnering with the supervising teachers (STs) to educate their children at home.

Compass recognizes that in education one size does not fit all. Compass is designed and organized to serve scholars and families who have chosen a personalized learning educational program that can meet an individual scholar's unique needs. Compass educates scholars with a wide range of learning styles that allow for flexibility in pacing and are aligned with Common Core standards. Enrollment in our school