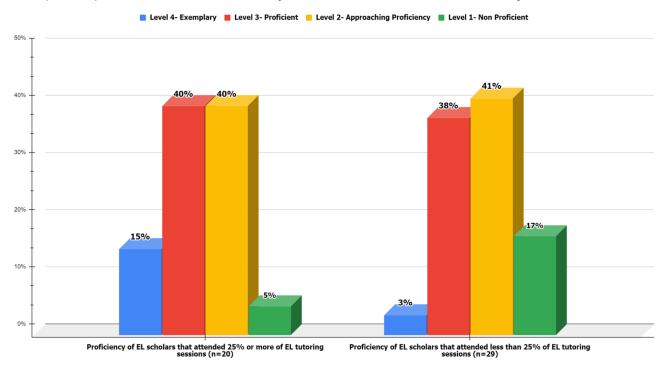

21-22 for ELA/ELD COURSE (Lexia, Core5)

2020-21 EL TK-5 (n=66) & 2021-22 EL TK-5 (n=49)



CCS- FALL 2020-21 ELA/ELD COURSE GRADES

CCS-FALL 2021-22 ELA/ELD COURSE GRADES





English Language Support- CCS: 6-12 EL Grades/Pass Rates for FALL 2020-21 & FALL 2021-22 for ELA/ELD COURSE (Lexia, PowerUp)

2020-21 EL 6-12 (n=116) & 2021-22 EL 6-12 (n=96)



ELA GRADE FALL 2020-21 ELD COURSE FALL 2020-21 ELA GRADE FALL 2021-22 ELD COURSE FALL 2021-22

CCS- FALL 2020-21 ELA/ELD COURSE GRADES

CCS-FALL 2021-22 ELA/ELD COURSE GRADES



#### English Language Support- CCS: TK-5 English Learner ELA Proficiency vs. Attendance to live EL Tutoring Sessions

2021-22 (Fall Semester) EL Scholars who attended 25% or more EL Tutoring Sessions vs EL scholars who attended less than 25% of EL Tutoring Sessions





#### English Language Support- CCS: 6-12 English Learner ELA Grades vs. Attendance to live EL Tutoring Sessions

2021-22 (Fall Semester) EL Scholars who attended 25% or more EL Tutoring Sessions vs EL scholars who attended less than 25% of EL Tutoring Sessions





English Language Support- CCS: BOY (Sept.) vs. MOY (Feb.) Progress Comparison in 2020-21 (n=67) & 2021-22 (n=49) TK-5 Core5





English Language Support- CCS: BOY (Sept.) vs. MOY (Feb.) Progress Comparison in 2020-21 (n=116) & 2021-22 (n=87) 6-12 PowerUp







# **Academic Support**

# Scholar Success STAR Benchmark: Comr

STAR Benchmark: Comparison Fall v. Winter

Tutored Scholars BOY vs MOY Proficiency

Compass Charter Schools of Los Angeles







# **Academic Support**

### Scholar Success STAR Benchmark: Comparison Fa