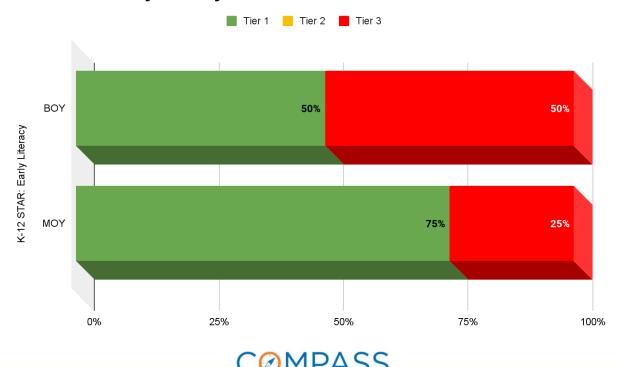

ency







# **Academic Support**

### Scholar Success STAR Benchmark: Comparison Fall v. Winter

Tutored Scholars BOY vs MOY Proficiency

Compass Charter Schools of Yolo







Scholar Support Current Total of 504 Plans by Charter

#### 504 Plan: Count by CCS School



COMPASS CHARTER SCHOOLS Current Total: 71

Scholar Support Current Total of 504 Referrals by Charter

#### 504 Referrals by School



CØMPASS CHARTER SCHOOLS Current Total: 18



Scholar Support

K-5 Grades: Semester 1

#### K-5 504 ELA Grades





Scholar Support

K-5 Grades: Semester 1

#### K-5 504 Math Grades



Scholar Support

6-12 Grades: Semester 1

#### 6-12 504 ELA Grades



Scholar Support

6-12 Grades: Semester 1

#### 6-12 504 Math Grades



Scholar Support K-12 STAR Early Literacy

K-12 STAR: Early Literacy





Scholar Support K-12 STAR Reading

K-12 STAR: Reading



CHARTER SCHOOLS



Scholar Support K-12 STAR Math

K-12 STAR: Math



CHARTER SCHOOLS

Scholar Support SST Program

#### **SST Referrals: Count by Charter**



Current Total: 44

#### Scholar Support SST Program

#### **Outcome Determined at Meeting**







### Counseling Services Highlights

- CCS High School Credit Status Progress Data
  - February 2022 high school credit status progress data for scholars in grades 9th - 12th in meeting graduation requirements within the four year cohort at the close of the fall term.
    - 67% of high school scholars are on track to graduate within the 4-year cohort
    - 24% of high school scholars are at risk of not graduating within the 4-year cohort
    - 9% of high school scholars show s