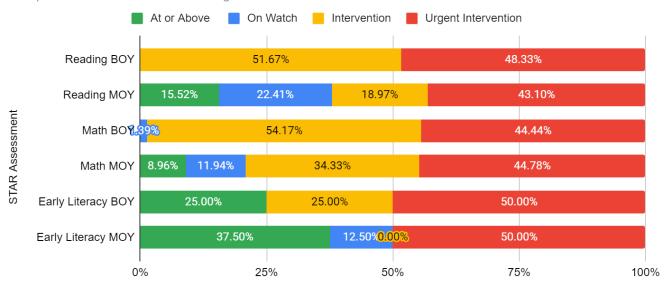

ng Sessions vs EL scholars who attended less than 25% of EL Tutoring Sessions





#### English Language Support- CCS: 6-12 English Learner ELA Grades vs. Attendance to live EL Tutoring Sessions

2021-22 (Fall Semester) EL Scholars who attended 25% or more EL Tutoring Sessions vs EL scholars who attended less than 25% of EL Tutoring Sessions





English Language Support- CCS: BOY (Sept.) vs. MOY (Feb.) Progress Comparison in 2020-21 (n=67) & 2021-22 (n=49) TK-5 Core5





English Language Support- CCS: BOY (Sept.) vs. MOY (Feb.) Progress Comparison in 2020-21 (n=116) & 2021-22 (n=87) 6-12 PowerUp







# **Academic Support**

# Scholar Success STAR Benchmark: Comr

STAR Benchmark: Comparison Fall v. Winter

Tutored Scholars BOY vs MOY Proficiency

Compass Charter Schools of Los Angeles







# **Academic Support**

### Scholar Success STAR Benchmark: Comparison Fall v. Winter

Tutored Scholars BOY vs MOY Proficiency







# **Academic Support**

### Scholar Success STAR Benchmark: Comparison Fall v. Winter

Tutored Scholars BOY vs MOY Proficiency

Compass Charter Schools of Yolo







Scholar Support Current Total of 504 Plans by Charter

#### 504 Plan: Count by CCS School



COMPASS CHARTER SCHOOLS Current Total: 71

Scholar Support Current Total of 504 Referrals by Charter

#### 504 Referrals by School



CØMPASS CHARTER SCHOOLS Current Total: 18



Scholar Support

K-5 Grades: Semester 1

#### K-5 504 ELA Grades





Scholar Support

K-5 Grades: Semester 1

#### K-5 504 Math Grades



Scholar Support

6-12 Grades: Semester 1

#### 6-12 504 ELA Grades



Scholar Supp