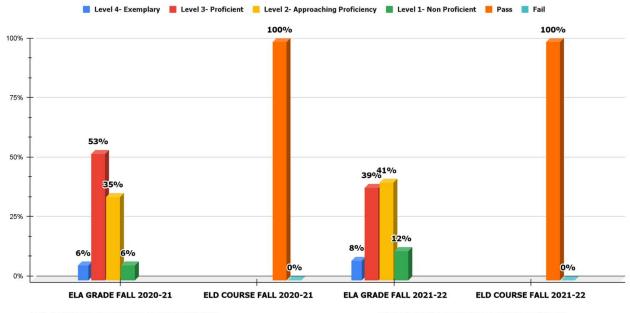

e improvement (average of 6% increase) towards Grade Level Material from BOY to MOY in 20/21 and 21/22
- 6-12th grade EL scholars show an improvement in all 3
   Lexia areas from BOY to MOY in 20/21 and 21/22
- Scholars identified as needing intervention supports through our MTSS framework, improved in Reading, Math, and Early Literacy on the BOY to MOY STAR Benchmarks for all 3 CCS schools.
- Overall STAR benchmark scores from BOY to MOY improved for our 504 scholars by 25% for Early Literacy, 7% in Reading, and 14% in Math.

\*please note that this data is further broken down by charter within our data slides



English Language Support- CCS: TK-5 EL Proficiency/Pass Rates for FALL 2020-21 & FALL 2021-22 for ELA/ELD COURSE (Lexia, Core5)

2020-21 EL TK-5 (n=66) & 2021-22 EL TK-5 (n=49)



CCS- FALL 2020-21 ELA/ELD COURSE GRADES

CCS-FALL 2021-22 ELA/ELD COURSE GRADES





English Language Support- CCS: 6-12 EL Grades/Pass Rates for FALL 2020-21 & FALL 2021-22 for ELA/ELD COURSE (Lexia, PowerUp)

2020-21 EL 6-12 (n=116) & 2021-22 EL 6-12 (n=96)



ELA GRADE FALL 2020-21 ELD COURSE FALL 2020-21 ELA GRADE FALL 2021-22 ELD COURSE FALL 2021-22

CCS- FALL 2020-21 ELA/ELD COURSE GRADES

CCS-FALL 2021-22 ELA/ELD COURSE GRADES



#### English Language Support- CCS: TK-5 English Learner ELA Proficiency vs. Attendance to live EL Tutoring Sessions

2021-22 (Fall Semester) EL Scholars who attended 25% or more EL Tutoring Sessions vs EL scholars who attended less than 25% of EL Tutoring Sessions





#### English Language Support- CCS: 6-12 English Learner ELA Grades vs. Attendance to