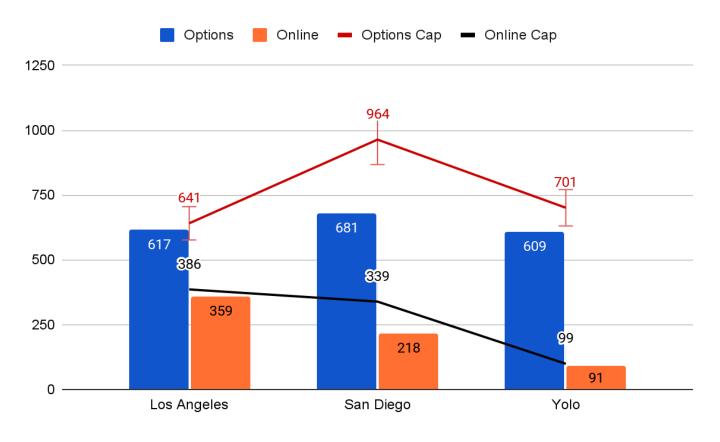

our providers insurance and business licenses are all up to date. Material providers are renewed every other year Donnell supervises this bi-yearly renewal. This year we will renewing approximately 250 materials providers.





# Finance



Melissa Alcaraz Finance Coordinator



Nicole Sendejaz Office Manager







## Total books catalogued as of March 1, 2022:

- 339 Novels
- 218 Language Arts Materials
- 199 Math Materials
- 118 Usborne
- 100 Children's Books
- 66 History Materials
- 31 Lakeshore Learning Materials













# **Finance**

LCAP Expenditures by Charter as of 02.28.22





# **Information Technology**











# **Information Technology**

ClassLink Software Users as of 02.28.22







# Operations







### Signed and Approved Master Agreements vs. Enrollment Cap







## ADA Percentage Comparison September- February



CHARTER SCHOOLS





### 2021-2022 Top Withdrawal Reason





### McKinney-Vento Scholars



Total Number of Scholars Experiencing Homelessness = 237





## McKinney-Vento Scholars Residency Status





## Civil Rights Data Collection Key Highlights

The purpose of the U.S. Department of Education (ED) Civil Rights Data Collection (CRDC) is to obtain data related to the nation's public school districts and elementary and secondary schools' obligation to provide equal educational opportunity. To fulfill this goal, the CRDC collects a variety of information, including student enrollment and educational programs and services data that are disaggregated by race/ethnicity, sex, english learners, and disability.

- ZERO incidents of hara