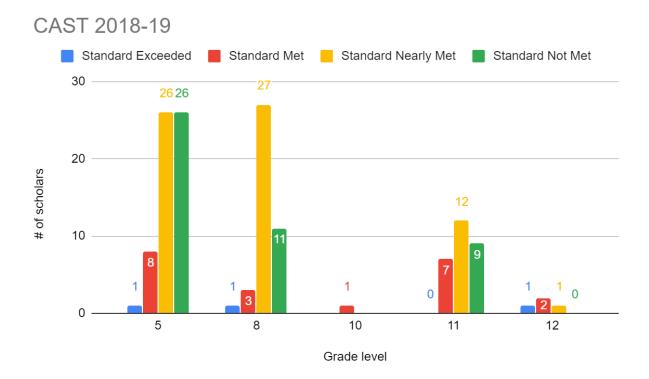

r scholars' achievement in relation to the Next Generation Science Standards (NGSS). The scores were released December 19, 2019 and will be analyzed by a team of supervising teachers (STs) and compared with 2020-21 scores once they are released in December of 2021, to drive instruction and test preparation for our scholars.

When comparing the percent of scholars in all grades who met or exceeded the standards on the CAST in 2020-21, we see an 11.52% increase over 2018-19 scores. For grades 11 and 12, we see a 21.21% and a 4.66% increase over 2018-19 results respectively in those meeting or exceeding standards on the CAST. Grade 5 shows an increase over 2018-19 of 18.99% and grade 8 shows a slight increase over 2018-19 at 0.68% of those who met or exceeded standards.

## CAST 2017-18







## **Internal Tests**

During the 2019-2020 school year, Compass Charter Schools of Los Angeles (Compass) moved forward with implementing Istation for grades K-5 and Edgenuity for grades 6-12. Both of these programs offered a diagnostic assessment in both reading and math, along with supporting targeted instruction at the achievement level of each scholar based on the assessment score.

In addition to the program changes, Compass hired additional tutors under the Multi-Tiered System of Supports (MTSS framework), to further support scholars who are identified as needing Tier 2 or 3 support after taking the diagnostic assessments.

There have been marked improvements in language proficiency evidenced in English Language Proficiency Assessments for California (ELPAC) testing, as we have inc