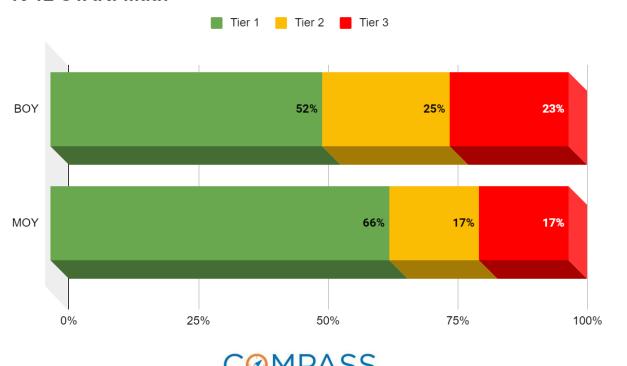

oficiency

Compass Charter Schools of Yolo







Scholar Support Current Total of 504 Plans by Charter

#### 504 Plan: Count by CCS School



COMPASS CHARTER SCHOOLS Current Total: 71

Scholar Support Current Total of 504 Referrals by Charter

#### 504 Referrals by School



CØMPASS CHARTER SCHOOLS Current Total: 18



Scholar Support

K-5 Grades: Semester 1

#### K-5 504 ELA Grades





Scholar Support

K-5 Grades: Semester 1

#### K-5 504 Math Grades



Scholar Support

6-12 Grades: Semester 1

#### 6-12 504 ELA Grades



Scholar Support

6-12 Grades: Semester 1

#### 6-12 504 Math Grades



Scholar Support K-12 STAR Early Literacy

K-12 STAR: Early Literacy





Scholar Support K-12 STAR Reading

K-12 STAR: Reading



CHARTER SCHOOLS



Scholar Support K-12 STAR Math

K-12 STAR: Math



CHARTER SCHOOLS

Scholar Support SST Program

#### **SST Referrals: Count by Charter**



Current Total: 44

#### Scholar Support SST Program

#### **Outcome Determined at Meeting**







### Counseling Services Highlights

- CCS High School Credit Status Progress Data
  - February 2022 high school credit status progress data for scholars in grades 9th - 12th in meeting graduation requirements within the four year cohort at the close of the fall term.
    - 67% of high school scholars are on track to graduate within the 4-year cohort
    - 24% of high school scholars are at risk of not graduating within the 4-year cohort
    - 9% of high school scholars show severe credit deficiencies in meeting graduation requirements within the 4-year cohort





### Counseling Services Highlights

-