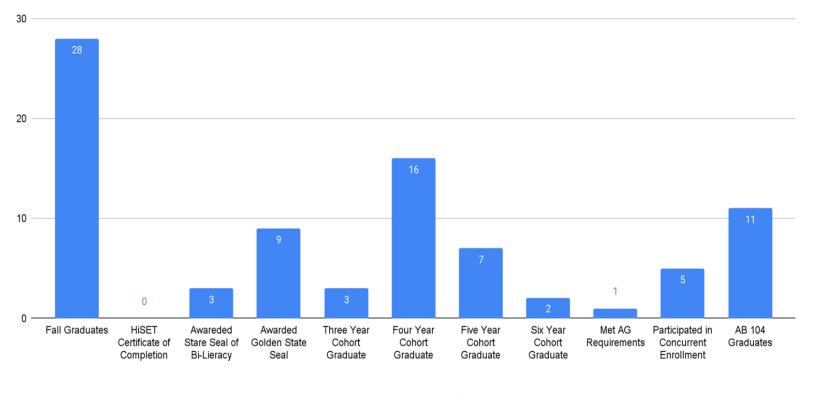

se Options Program (ACOP) during Fall 2021 was 20%. The intervention program supports eligible scholars to recover lost credits or advance in meeting high school graduation requirements. The course passing rate was 83%





### Counseling Services Highlights

- Through the use of ESSER Mental Health Supports, our new counselor position has supported small groups in grades 4th-8th and supported the facilitation of short term individual counseling sessions with scholars identified as high risk.
- In the process of expanding these supports with an action plan to address additional mental health supports for the 2022/23 school year.





## **Counseling Services**

CCS High School Credit Status Progress Data Fall 2021







## **Counseling Services**

#### 2021/22 Compass Fall Graduate Data







## **Counseling Services**

CCS Fall 2021 Accelerated Course Options Program





### **Engagement Highlights**

#### Highlights

- Scholar Initiatives
  - Field Trips 46 Field Trips Successfully held to date
  - Scholar Clubs 182 Scholar Club Meetings held to date
  - Recognition 108 Scholars of the Month awarded
  - Recognition 89 Core Values (ARTIC) Awards for Semester 1
  - Virtual Scholar Workshops 35 VSW's held to date





### **Engagement Highlights**

- Learning Coach Initiatives
  - Ambassador Program Application extended due to low LC interest. Recruitment strategies expanded.
  - LCA 18 LCA sessions held to date
- Kindergarten and 5-Grade Culmination
  - Virtual
  - o Friday, June 10
- 8-Grade Promotion and 12-Grade Graduation
  - In-Person
  - June 14, 15, and 16





##