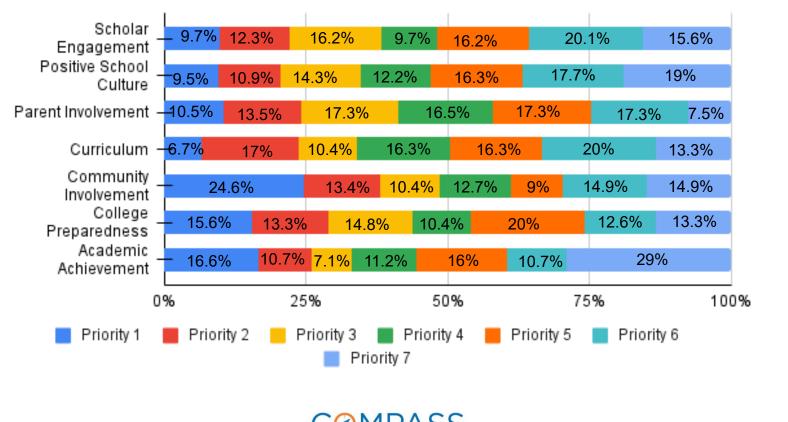

one scholar at a time.

### VISION STATEMENT

Our vision is to create a collaborative virtual learning community, inspiring scholars to appreciate the ways in which arts and sciences nurture a curiosity for life-long learning, and prepare scholars to take responsibility for their future success.







## How long have you been part of the Compass Community?









# If you are in high school (grades 9-12), what do you plan to do after high school graduation?







## I/we will be returning to CCS for the 2022-23 school year







## I/we will NOT be returning because...



CHARTER SCHOOLS













CHARTER SCHOOLS















## I am satisfied with the communication between staff and family.









# For the 2022-23 school year, Compass Charter Schools' priorities should be:





Goal 1: Increase scholar academic achievement in core academic subjects.

Disagree





## Goal 2: Increase scholar and parent engagement / involvement.













Goal 4: Ensure that at promise scholars are making progress toward earning a high school diploma.





## Questions?



### Contact:

J.J. Lewis | Superintendent & CEO (818) 824-6233

jlewis@compasscharters.org @lewis1jj



#### 2022-23 Planning Survey Feedback

#### **Goal #1: Increase Academic Achievement**

To what degree do you agree with this goal and its accompanying actions, be included in the 2022-23 Local Control Accountability Plan (LCAP)?

#### Why do you feel this way?

| 5 | Well besides feeling like this should be our core. I believe we are rated on this by the state, by parents, by administration, by our aut