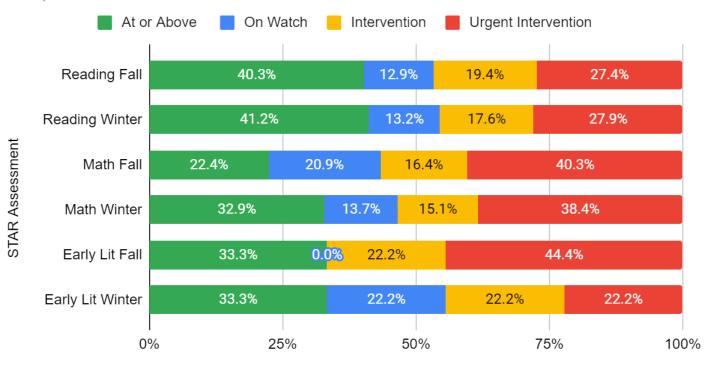

% in Math, and 9% in Early Literacy from Fall to Winter.
- In CCS of San Diego, the percent of scholars with IEPs scoring at or above grade level decreased by 1.9% in Reading, by 3.8% in Math, and by 4.9% in Early Literacy from Fall to Winter. We will research the causes.
- In CCS of Yolo, the percent of scholars with IEPs scoring at or above grade level increased by 0.9% in Reading, 10.5% in Math, and remained the same in Early Literacy from Fall to Winter.



#### Scholars with IEPs Count by Campus







#### Count by Program







#### Count







Special Education Scholar Proficiency

Compass Charter Schools of Los Angeles







Special Education Scholar Proficiency

Compass Charter Schools of San Diego







Special Education Scholar Proficiency

Compass Charter Schools of Yolo





# Staff Support Highlights

- Continue to make progress toward meeting our WIG
  - o In the green and yellow for every lead measure
- Our Curriculum Developer has compiled, modified, and added standards to approximately 200 lessons
  - Vertically aligned standards in the lesson plan database
- The Assessment ToSAs hosted scholar and learning coach CAASPP Workshops
  - High level of engagement from the attendees
- Consistent Freckle usage
  - Minutes
    - Online: January 3,101 & February 3,859
    - Options: January 51,373 & February 51,040



## Staff Support Highlights

- STAR Data
  - The majority of grade level populations showed growth in reading and math in all three CCS schools
  - Some grade levels were flat, so the academic teams are assessing the barriers, and putting systems