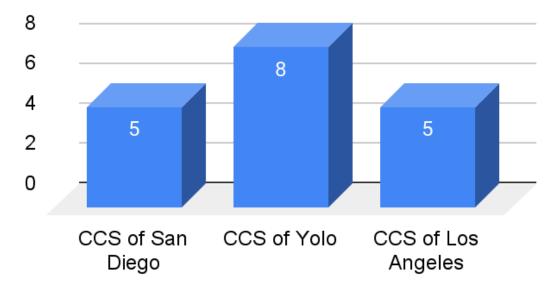

b.) Progress Comparison in 2020-21 (n=116) & 2021-22 (n=87) 6-12 PowerUp







# **Academic Support**

# Scholar Success STAR Benchmark: Comr

STAR Benchmark: Comparison Fall v. Winter

Tutored Scholars BOY vs MOY Proficiency

Compass Charter Schools of Los Angeles







# **Academic Support**

### Scholar Success STAR Benchmark: Comparison Fall v. Winter

Tutored Scholars BOY vs MOY Proficiency







# **Academic Support**

### Scholar Success STAR Benchmark: Comparison Fall v. Winter

Tutored Scholars BOY vs MOY Proficiency

Compass Charter Schools of Yolo







Scholar Support Current Total of 504 Plans by Charter

#### 504 Plan: Count by CCS School



COMPASS CHARTER SCHOOLS Current Total: 71

Scholar Support Current Total of 504 Referrals by Charter

#### 504 Referrals by School



CØMPASS CHARTER SCHOOLS Current Total: 18



Scholar Support

K-5 Grades: Semester 1

#### K-5 504 ELA Grades





Scholar Support

K-5 Grades: Semester 1

#### K-5 504 Math Grades



Scholar Support

6-12 Grades: Semester 1

#### 6-12 504 ELA Grades



Scholar Support

6-12 Grades: Semester 1

#### 6-12 504 Math Grades



Scholar Support K-12 STAR Early Literacy

K-12 STAR: Early Literacy





Scholar Support K-12 STAR Reading

K-12 STAR: Reading



CHARTER SCHOOLS



Scholar Support K-12 STAR Math

K-12 STAR: Math



CHARTER SCHOOLS

Scholar Support SST Program

#### **SST Referrals: Count by Charter**



Current Total: 44

#### Scholar Support SST Program

#### **Outcome Determined at Meeting**







### Counseling Services Highlights

- CCS High School Credit Status Progress Data