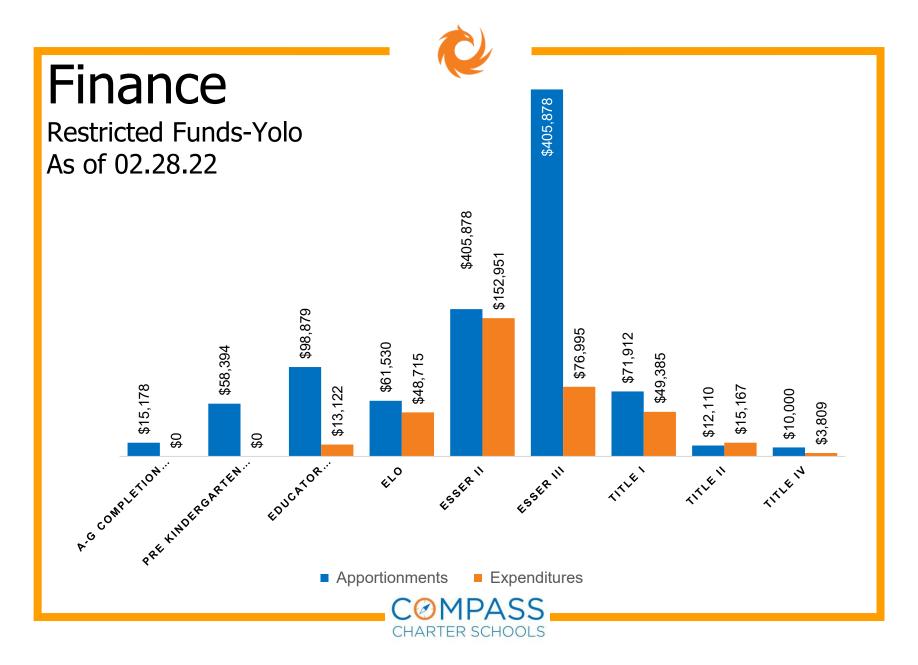

Brittany are responsible for the material orders and matching the invoices from our material providers. Currently, the department monthly average is 1,400 material orders. Shirley is responsible for the onboarding our new providers (98 this past year!) and she ensures our providers insurance and business licenses are all up to date. Material providers are renewed every other year Donnell supervises this bi-yearly renewal. This year we will renewing approximately 250 materials providers.





# Finance



Melissa Alcaraz Finance Coordinator



Nicole Sendejaz Office Manager







## Total books catalogued as of March 1, 2022:

- 339 Novels
- 218 Language Arts Materials
- 199 Math Materials
- 118 Usborne
- 100 Children's Books
- 66 History Materials
- 31 Lakeshore Learning Materials













# **Finance**

LCAP Expenditures by Charter as of 02.28.22





# **Information Technology**











# **Information Technology**

ClassLink Software Users as of 02.28.22







# Operations







### Signed and Approved Master Agreements vs. Enrollment Cap







## ADA Percentage Comparison September- February



CHARTER SCHOOLS





### 2021-2022 Top Withdrawal Reason





### McKinney-Vento Scholars



Total Number of Scholars Experiencing Homelessness = 237





## McKinney-Vento Scholars Residency Status





## Civil Rights Data Collection Key Highlights

The purpose of the U.S. Department of Education (ED) Civil Rights Data Collection (CRDC) is to obtain data related to the nation's public school districts and elementary and secondary schools' obligation to provide equal