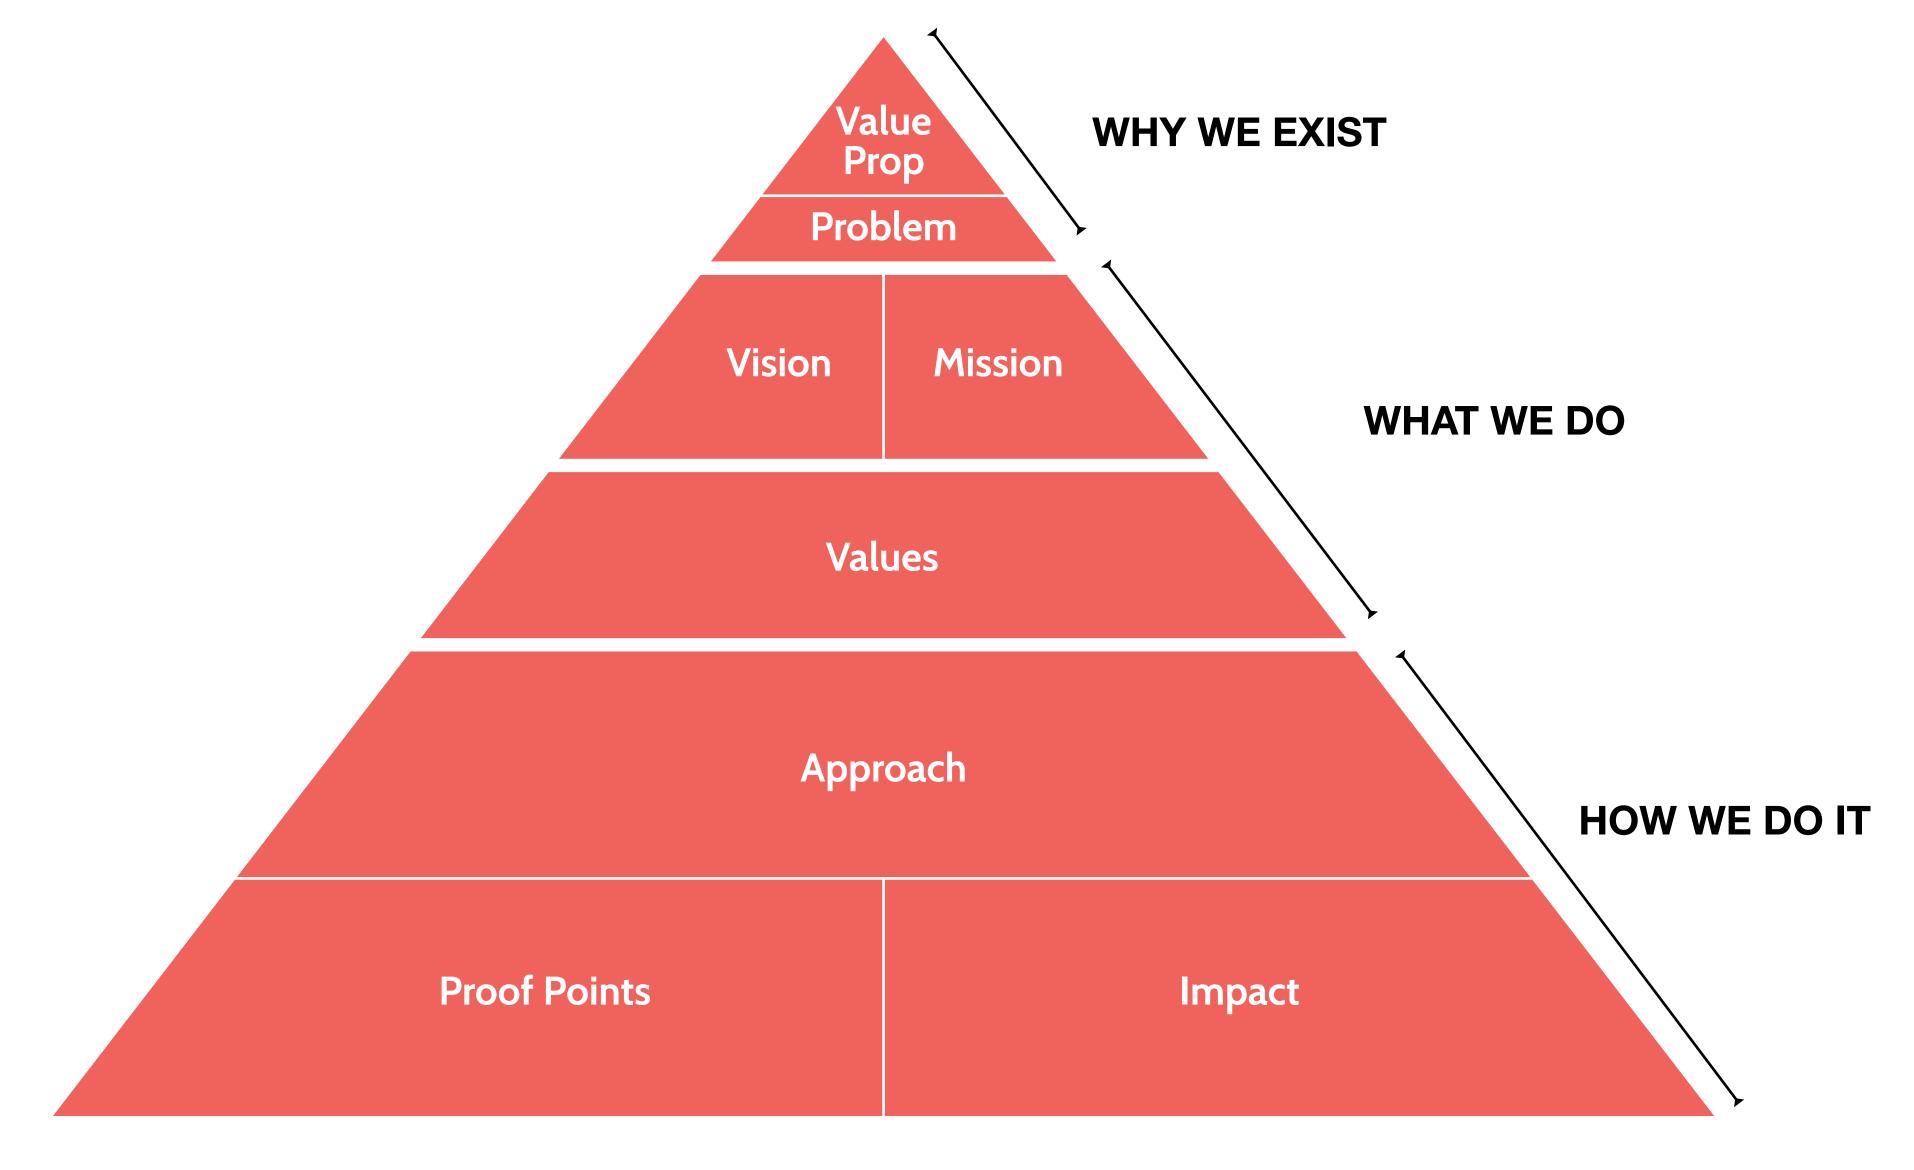

re important
- People are looking at non-traditional options right now
- "There's no way I can do this in five weeks."

### — CASE STUDY

"... the GPS team had already wrestled with what aspects of their founding vision needed to shift and had crafted a clear theory of change that defined their mission, their vision, and how their unique model made both possible. As a result, our rebrand work was able to focus not on redefining their identity, but rather on conveying their identity in the most compelling way for their audiences."



## 5-Week Sprint

Week 1

Understand

Dec 6-10

Week 2

Explore

Dec 13-17

Week 3

Create

Jan 3-7

Week 4

Refine

Jan 10-14

Week 5

Launch

Jan 17-21

## Weekly Cadence

M<br/>Input/Feedback

Friday Heads
Down

F Presentation



### **Brand Architecture**







Powered by BoardOnTrack





### typography

The Spartan font is a geometric sans-serif font that has a range of versatility, so it can be used in a variety of sizes and compositions.

GPS uses Spartan Bold for headers, buttons, and call-out text. Spartan Regular is primarily used for longer body copy and smaller text. Weight variations may be applied as needed for emphasis and hierarchy purposes.

It is recommended to use the brand typeface in all collateral. However, in the event that Spartan is unavailable, please substitute with Helvetica.

Download the Spartan font family here.

### Spartan Thin

Aa Bb Cc Dd Ee Ff Gg Hh Ii Jj Kk Ll Mm Nn Oo Pp Qq Rr Ss Tt Uu Vv Ww Xx Yy Zz

### Spartan Regular

Aa Bb Cc Dd Ee Ff Gg Hh Ii Jj Kk Ll Mm Nn Oo Pp Qq Rr Ss Tt Uu Vv Ww Xx Yy Zz

### Sp