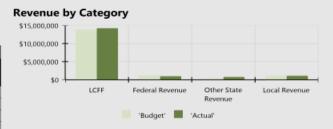

8,992   | (\$211,264)   | \$3,711,029  | 82.2 %                      | \$660,774           |
| Other Outgo                         | -               | -             | -             | -            | 0.0 %                       | \$0                 |
| Total Operational Expenses          | \$5,960,606     | \$6,319,512   | \$358,906     | \$7,894,573  | 75.5 %                      | \$1,933,968         |
| Total Expenses                      | \$18,545,840    | \$17,849,506  | (\$696,334)   | \$26,617,122 | 69.7 %                      | \$8,071,282         |
| Net Income                          | (\$1,514,292)   | (\$1,346,431) | (\$167,861)   | \$548,516    | -276.1 %                    | \$2,062,808         |

Revenue Expenses Surplus / (Deficit) \$17,031,548 \$18,545,840 (\$1,514,292)











# Understanding the Financial Health of the Organization

#### **Current Ratio (Liquidity)**

Ability to pay short-term obligations

Current:



| 4.3 | > 1.0 |
|-----|-------|

Target:

#### Formula:

(Current Assets) / (Current Liabilities)

#### **Defensive Interval**

Months of continued operation without incoming funds



| current. | raiget.    |
|----------|------------|
| 4.4      | > 4 months |

#### Formula:

(Cash + Securities + AR)/(Average Expenses for Past 12 Months)

The chart below explains some of the parameters that the school's leadership can evaluate to understand their financial health, and potential areas of weakness.

#### **Cash Ratio**

Ability to meet short-term obligations with cash

Current:



| 398.8 %  | > 100.0 % |
|----------|-----------|
| 330.0