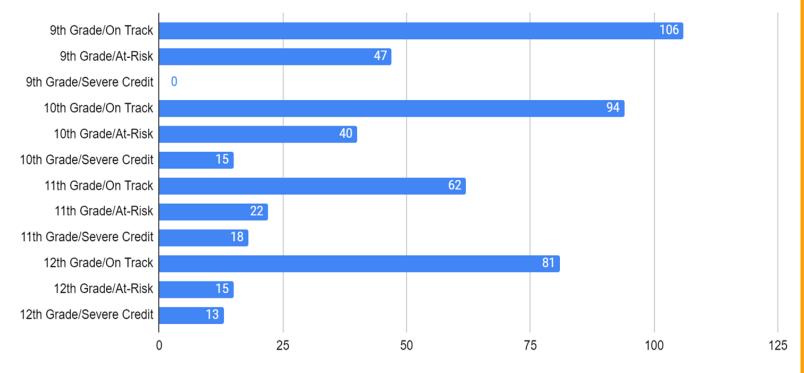

being awarded a state seal.
- Scholar Participation in the Accelerated Course Options Program (ACOP) during Fall 2021 was 20%. The intervention program supports eligible scholars to recover lost credits or advance in meeting high school graduation requirements. The course passing rate was 83%





### Counseling Services Highlights

- Through the use of ESSER Mental Health Supports, our new counselor position has supported small groups in grades 4th-8th and supported the facilitation of short term individual counseling sessions with scholars identified as high risk.
- In the process of expanding these supports with an action plan to address additional mental health supports for the 2022/23 school year.





## **Counseling Services**

CCS High School Credit Status Progress Data Fall 2021







## **Counseling Services**

#### 2021/22 Compass Fall Graduate Data







## **Counseling Services**

CCS Fall 2021 Accelerated Course Options Program





### **Engagement Highlights**

#### Highlights

- Scholar Initiatives
  - Field Trips 46 Field Trips Successfully held to date
  - Scholar Clubs 182 Scholar Club Meetings held to date
  - Recognition 108 Scholars of the Month awarded
  - Recognition 89 Core Values (ARTIC) Awards for Semester 1
  - Virtual Scholar Workshops 35 VSW's held to date





### **Engagement Highlights**

- Learning Coach Initiatives
  - Ambassador Program Application extended due to low LC interest. Recruitment strategies expanded.
  - LCA 18 LCA sessions held to date
- Kindergarten and 5-Grade Culmination
  - Virtual
  - o Friday, June 10
- 8-Grade Prom