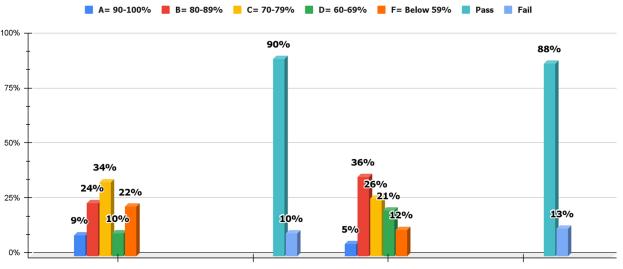

through our MTSS framework, improved in Reading, Math, and Early Literacy on the BOY to MOY STAR Benchmarks for all 3 CCS schools.
- Overall STAR benchmark scores from BOY to MOY improved for our 504 scholars by 25% for Early Literacy, 7% in Reading, and 14% in Math.

\*please note that this data is further broken down by charter within our data slides



English Language Support- CCS: TK-5 EL Proficiency/Pass Rates for FALL 2020-21 & FALL 2021-22 for ELA/ELD COURSE (Lexia, Core5)

2020-21 EL TK-5 (n=66) & 2021-22 EL TK-5 (n=49)



CCS- FALL 2020-21 ELA/ELD COURSE GRADES

CCS-FALL 2021-22 ELA/ELD COURSE GRADES





English Language Support- CCS: 6-12 EL Grades/Pass Rates for FALL 2020-21 & FALL 2021-22 for ELA/ELD COURSE (Lexia, PowerUp)

2020-21 EL 6-12 (n=116) & 2021-22 EL 6-12 (n=96)



ELA GRADE FALL 2020-21 ELD COURSE FALL 2020-21 ELA GRADE FALL 2021-22 ELD COURSE FALL 2021-22

CCS- FALL 2020-21 ELA/ELD COURSE GRADES

CCS-FALL 2021-22 ELA/ELD COURSE GRADES



#### English Language Support- CCS: TK-5 English Learner ELA Proficiency vs. Attendance to live EL Tutoring Sessions

2021-22 (Fall Semester) EL Scholars who attended 25% or more EL Tutoring Sessions vs EL scholars who attended less than 25% of EL Tutoring Sessions





#### English Language Support- CCS: 6-12 English Learner ELA Grades vs. Attendance to live EL Tutoring Sessions

2021-22 (Fall Semester) EL Scholars who attended 25% or more EL Tutoring Sessions vs EL scholars who attended less than 25% of EL Tutoring Sessions





English Language Support- CCS: BOY (Sept.) vs. MOY (Feb.) Progress Comparison in 20