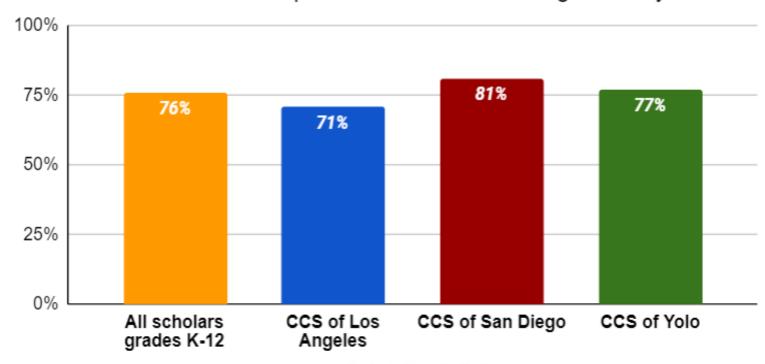

| omeroom synchronous instruction per their weekly offerings.                  | LP2 TK-3 = 13%               | LP2 4-5 = 34% | LP2 6-8 = 18%   | LP2 9-12 = 20 |
| 5%+ is green<br>0-84 is orange<br>0-69 is yellow<br>9 and below is blue     | 85% of scholars         | will participate in their h                          | omeroom synchronous instruction per their weekly offerings.                  | LP3 TK-3 = 169               | LP3 4-5 = 45% | LP3 6-8 = 27%   | LP3 9-12 = 21 |







2021-22 Semester 1 Options Passing Rates C or higher





2021-22 Semester 1 Options Homeroom Synchronous Instruction Attendance



\*Scholar attended 3 or more weeks of Homeroom Instruction





Connection Meetings Held Semester 1

2021-22 Semester 1 Options Connection Meetings Held by Charter







2021-22 Semester 1 Options Learning Tiered Re-engagement







### Special Education Highlights

- Highest percentage of services across schools continue to be: Specialized Academic Instruction (SAI), followed by Speech-Language Therapy
- SAI tracked as live interaction, in compliance with AB 130.
- Supplemental curricula targeting math and reading that are available, and used during SAI, specific to scholars with IEPs include Learning Ally, Read Naturally, Ascend Math, and MaxScholar. They are all research-based and data-backed subscriptions.





### Special Education Highlights

- As of March 3, 2022, Compass has 392 scholars with IEPs across all three schools.
- 14 Education Specialists, 2 full-time Special Education Coordinators, 1 Special Education Technician, and 2 Instructio