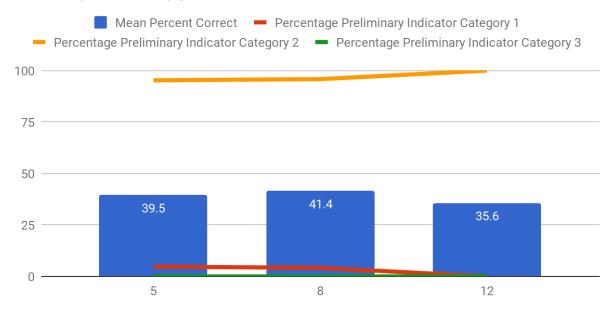

our scholars' achievement in relation to the Next Generation Science Standards (NGSS). The scores were released December 19, 2019 and will be analyzed by a team of supervising teachers (STs) and compared with 2020-21 scores once they are released in December of 2021, to drive instruction and test preparation for our scholars.

When comparing the percent of scholars in all grades who met or exceeded the standards on the CAST in 2020-21, we see an 11.52% increase over 2018-19 scores. For grades 11 and 12, we see a 21.21% and a 4.66% increase over 2018-19 results respectively in those meeting or exceeding standards on the CAST. Grade 5 shows an increase over 2018-19 of 18.99% and grade 8 shows a slight increase over 2018-19 at 0.68% of those who met or exceeded standards.

## CAST 2017-18







## **Internal Tests**

During the 2019-2020 school year, Compass Charter Schools of Los Angeles (Compass) moved forward with implementing Istation for grades K-5 and Edgenuity for grades 6-12. Both of these programs offered a diagnostic assessment in both reading and math, along with supporting targeted instruction at the achievement level of each scholar based on the assessment score.

In addition to the program changes, Compass hired additional tutors under the Multi-Tiered System of Supports (MTSS framework), to further support scholars who are identified as needing Tier 2 or 3 support after taking the diagnostic assessments.

There have been marked improvements in language proficiency evidenced in English Language Proficiency Assessments for California (ELPAC) testing, as we have i