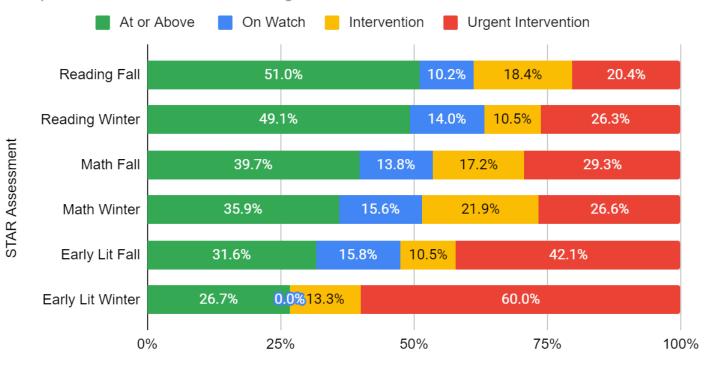

Ps scoring at or above grade levels on benchmark increased by 8% in Reading, 6% in Math, and 9% in Early Literacy from Fall to Winter.
- In CCS of San Diego, the percent of scholars with IEPs scoring at or above grade level decreased by 1.9% in Reading, by 3.8% in Math, and by 4.9% in Early Literacy from Fall to Winter. We will research the causes.
- In CCS of Yolo, the percent of scholars with IEPs scoring at or above grade level increased by 0.9% in Reading, 10.5% in Math, and remained the same in Early Literacy from Fall to Winter.



#### Scholars with IEPs Count by Campus







#### Count by Program







#### Count







Special Education Scholar Proficiency

Compass Charter Schools of Los Angeles







Special Education Scholar Proficiency

Compass Charter Schools of San Diego







Special Education Scholar Proficiency

Compass Charter Schools of Yolo





# Staff Support Highlights

- Continue to make progress toward meeting our WIG
  - o In the green and yellow for every lead measure
- Our Curriculum Developer has compiled, modified, and added standards to approximately 200 lessons
  - Vertically aligned standards in the lesson plan database
- The Assessment ToSAs hosted scholar and learning coach CAASPP Workshops
  - High level of engagement from the attendees
- Consistent Freckle usage
  - Minutes
    - Online: January 3,101 & February 3,859
    - Options: January 51,373 & February 51,040



## Staff Support Highlights

- STAR Data
  - The majority of grade level populations showed growth in reading and math in all three CCS schools
  - Some grade levels we