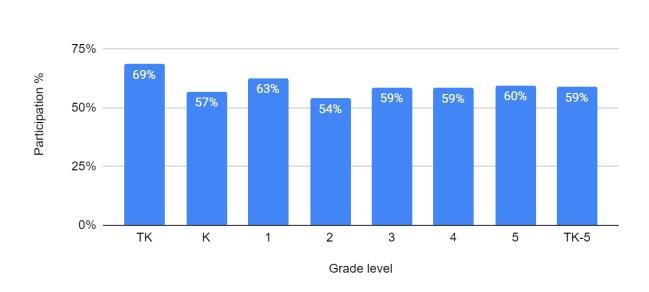

are identified as needing Tier 2 or 3 support after taking the diagnostic assessments.

There have been marked improvements in language proficiency evidenced in English Language Proficiency Assessments for California (ELPAC) testing, as we have increased the percentage of scholars in levels 2-4 and decreased the percentage at level 1 from the 2018-19 school year through the 2020-21 school year. In 2018-19 we tested 88.3% of our scholars, and in 2020-21 we tested 97.7% of our scholars. Test scores have been embargoed, but will be shared once the state gives permission to share them.

## 2020-2021 Istation (K5) and Edgenuity (6-12)

## **End of the Year Benchmark Data (Istation and Edgenuity):**

# CCS Los Angeles Reading

Online & Options



# CCS Los Angeles Math

Online & Options

100%



# CCS Los Angeles Reading

Online & Options



# CCS Los Angeles Math

Online & Options

80%

60% 64% 56% 55% Participation % 40% 41% 28% 25% 25% 20% 15% 0% 6 7 8 9 10 11 12 Total Grade level

## Mid-Year Benchmark Data (Istation and Edgenuity):

# CCS of Los Angeles: Benchmark Assessment February/MOY Results

## CCS of Los Angeles



## **Initial Benchmark Data (Istation and Edgenuity):**

# CCS Los Angeles Reading

Online & Options



# CCS Los Angeles Math

Online & Options

100%



## CCS Los Angeles Reading

Online & Options



## CCS Los Angeles Math

Online & Options



## Counseling

Compass Charter Schools of Los Angeles (Compass) has six counselors assigned to scholars in grades 6-12 as well as a college career readiness counselor. The school counselors are vital

members of th