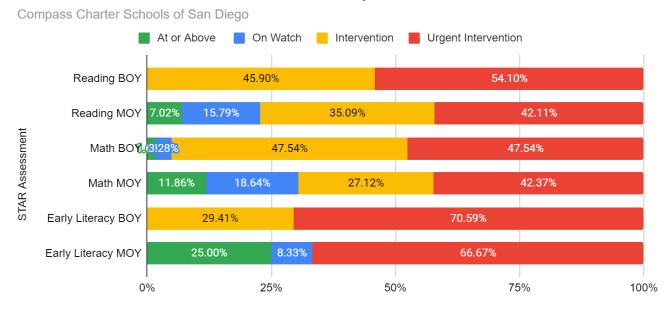

arner ELA Grades vs. Attendance to live EL Tutoring Sessions

2021-22 (Fall Semester) EL Scholars who attended 25% or more EL Tutoring Sessions vs EL scholars who attended less than 25% of EL Tutoring Sessions





English Language Support- CCS: BOY (Sept.) vs. MOY (Feb.) Progress Comparison in 2020-21 (n=67) & 2021-22 (n=49) TK-5 Core5





English Language Support- CCS: BOY (Sept.) vs. MOY (Feb.) Progress Comparison in 2020-21 (n=116) & 2021-22 (n=87) 6-12 PowerUp







# **Academic Support**

# Scholar Success STAR Benchmark: Comr

STAR Benchmark: Comparison Fall v. Winter

Tutored Scholars BOY vs MOY Proficiency

Compass Charter Schools of Los Angeles







# **Academic Support**

### Scholar Success STAR Benchmark: Comparison Fall v. Winter

Tutored Scholars BOY vs MOY Proficiency







# **Academic Support**

### Scholar Success STAR Benchmark: Comparison Fall v. Winter

Tutored Scholars BOY vs MOY Proficiency

Compass Charter Schools of Yolo







Scholar Support Current Total of 504 Plans by Charter

#### 504 Plan: Count by CCS School



COMPASS CHARTER SCHOOLS Current Total: 71

Scholar Support Current Total of 504 Referrals by Charter

#### 504 Referrals by School



CØMPASS CHARTER SCHOOLS Current Total: 18



Scholar Support

K-5 Grades: Semester 1

#### K-5 504 ELA Grades





Scholar Support

K-5 Grades: Semester 1

#### K-5 504 Math Grades



Scholar Support

6-12 Grades: Semester 1

#### 6-12 504 ELA Grades



Scholar Support

6-12 Grades: Semester 1

#### 6-12 504 Math Grades



Scholar Support K-12 STAR Early Literacy

K-12 STAR: Early Literacy





Sc