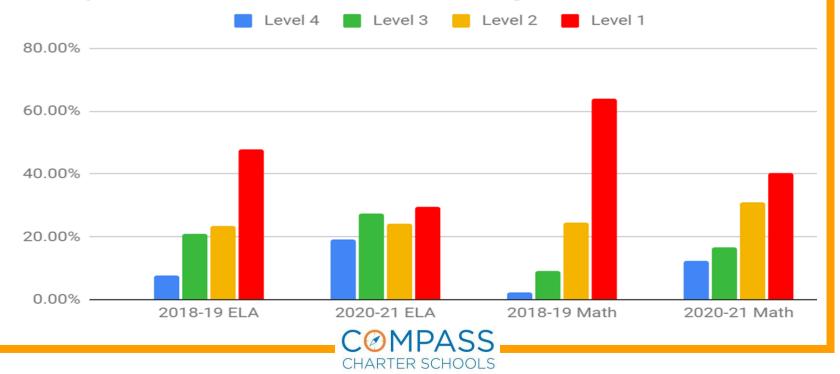

| Is the implementation of this tool positively impacting scholar learning?                                                                                                                             | Is the implementation of this tool positively impacting scholar learning?      |



# Staff Support - CAASPP

CCS of Los Angeles 2018-2019 to 2020-2021: 5% decrease in below standard and standard not met, and 4% increase in standard met and standard exceeded

Compass Charter Schools of Los Angeles CAASPP



# Staff Support - CAASPP

CCS of San Diego 2018-2019 to 2020-2021: 18% decrease in below standard and standard not met, and 18% increase in standard met and standard exceeded

Compass Charter Schools of San Diego CAASPP





### Staff Support

#### Freckle Minutes - Online

#### February MOY

| SUM of February | Total Freckle Us |           |             |             |
|-----------------|------------------|-----------|-------------|-------------|
| Grade Level     | compassla        | compasssd | compassyolo | Grand Total |
| 0               | 11               | 25        | 0           | 36          |
| 1               | 0                |           | 22          | 22          |
| 2               | 12               | 2         |             | 14          |
| 3               | 219              | 14        |             | 233         |
| 4               | 647              |           | 357         | 1,004       |
| 5               | 0                | 0         | 162         | 162         |
| 6