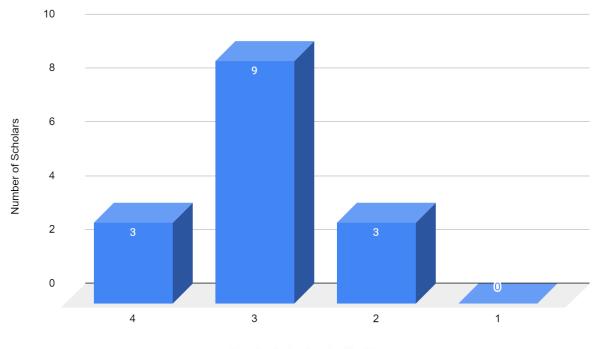

Success STAR Benchmark: Comr

STAR Benchmark: Comparison Fall v. Winter

Tutored Scholars BOY vs MOY Proficiency

Compass Charter Schools of Los Angeles







# **Academic Support**

### Scholar Success STAR Benchmark: Comparison Fall v. Winter

Tutored Scholars BOY vs MOY Proficiency







# **Academic Support**

### Scholar Success STAR Benchmark: Comparison Fall v. Winter

Tutored Scholars BOY vs MOY Proficiency

Compass Charter Schools of Yolo







Scholar Support Current Total of 504 Plans by Charter

#### 504 Plan: Count by CCS School



COMPASS CHARTER SCHOOLS Current Total: 71

Scholar Support Current Total of 504 Referrals by Charter

#### 504 Referrals by School



CØMPASS CHARTER SCHOOLS Current Total: 18



Scholar Support

K-5 Grades: Semester 1

#### K-5 504 ELA Grades





Scholar Support

K-5 Grades: Semester 1

#### K-5 504 Math Grades



Scholar Support

6-12 Grades: Semester 1

#### 6-12 504 ELA Grades



Scholar Support

6-12 Grades: Semester 1

#### 6-12 504 Math Grades



Scholar Support K-12 STAR Early Literacy

K-12 STAR: Early Literacy





Scholar Support K-12 STAR Reading

K-12 STAR: Reading



CHARTER SCHOOLS



Scholar Support K-12 STAR Math

K-12 STAR: Math



CHARTER SCHOOLS

Scholar Support SST Program

#### **SST Referrals: Count by Charter**



Current Total: 44

#### Scholar Support SST Program

#### **Outcome Determined at Meeting**







### Counseling Services Highlights

- CCS High School Credit Status Progress Data
  - February 2022 high school credit status progress data for scholars in grades 9th - 12th in meeting graduation r