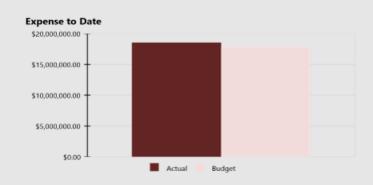

ent. | raiget.    |
|----------|------------|
| 4.4      | > 4 months |

#### Formula:

(Cash + Securities + AR)/(Average Expenses for Past 12 Months)

The chart below explains some of the parameters that the school's leadership can evaluate to understand their financial health, and potential areas of weakness.

#### **Cash Ratio**

Ability to meet short-term obligations with cash

Current:



| 398.8 %  | > 100.0 % |
|----------|-----------|
| 330.0 /0 | - 100.0 A |

Target:

#### Formula:

(Cash) / (Current Liabilities)

At the current time, the areas of concern that the school needs to keep a close eye on are spending instructional dollars and managing restricted funds.







# **Compass Charter Schools Financial Snapshot**

Cash Balance

\$11,294,553

FY 2021-2022, July - February





#### **Revenue Summary**

| Actual           | \$17,031,548 |
|------------------|--------------|
| Budget           | \$16,503,075 |
| Actual to Budget | 3.2 %        |

| Expense | Summary |
|---------|---------|
|---------|---------|

| Actual           | \$18,545,840 |
|------------------|--------------|
| Budget           | \$17,849,506 |
| Actual to Budget | 3.9 %        |







# **Monthly Cash Balance Over Time**

Current fiscal year and prior year



|                | Cash Amount     | Actual or Projected |
|----------------|-----------------|---------------------|
| July 2020      | \$7,501,632.16  | Actual              |
| August 2020    | \$8,039,344.06  | Actual              |
| September 2020 | \$9,459,703.09  | Actual              |
| October 2020   | \$9,620,238.76  | A