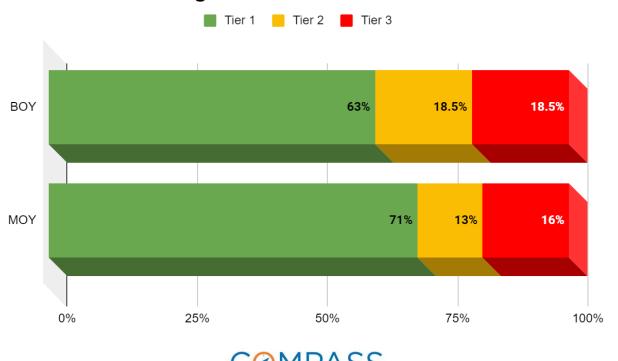

R Benchmark: Comparison Fall v. Winter

Tutored Scholars BOY vs MOY Proficiency

Compass Charter Schools of Yolo







Scholar Support Current Total of 504 Plans by Charter

#### 504 Plan: Count by CCS School



COMPASS CHARTER SCHOOLS Current Total: 71

Scholar Support Current Total of 504 Referrals by Charter

#### 504 Referrals by School



CØMPASS CHARTER SCHOOLS Current Total: 18



Scholar Support

K-5 Grades: Semester 1

#### K-5 504 ELA Grades





Scholar Support

K-5 Grades: Semester 1

#### K-5 504 Math Grades



Scholar Support

6-12 Grades: Semester 1

#### 6-12 504 ELA Grades



Scholar Support

6-12 Grades: Semester 1

#### 6-12 504 Math Grades



Scholar Support K-12 STAR Early Literacy

K-12 STAR: Early Literacy





Scholar Support K-12 STAR Reading

K-12 STAR: Reading



CHARTER SCHOOLS



Scholar Support K-12 STAR Math

K-12 STAR: Math



CHARTER SCHOOLS

Scholar Support SST Program

#### **SST Referrals: Count by Charter**



Current Total: 44

#### Scholar Support SST Program

#### **Outcome Determined at Meeting**







### Counseling Services Highlights

- CCS High School Credit Status Progress Data
  - February 2022 high school credit status progress data for scholars in grades 9th - 12th in meeting graduation requirements within the four year cohort at the close of the fall term.
    - 67% of high school scholars are on track to graduate within the 4-year cohort
    - 24% of high school scholars are at risk of not graduating within the 4-year cohort
    - 9% of high school scholars show severe credit deficiencies in meeting graduation requirement