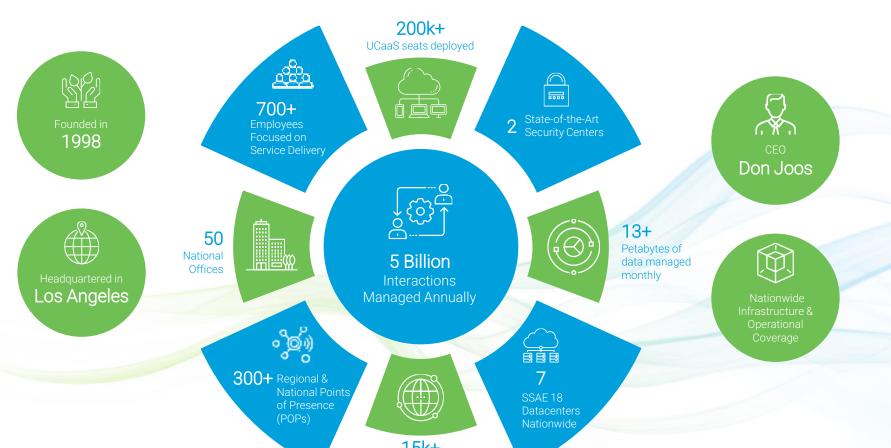

irements: regular (quarterly) training for staff on phishing and Endpoint Detection and Response software implemented. TPX offers support with both of these and more.

Cost: The cost for the Cyber Security and End Point Protection Plan has 3 options.

1 Year: \$153,405.00, 2 Year: \$255,211.50, or 3 Year \$319.287.50

**Recommendation:** I recommend implementing the Cyber Security Awareness Training and End Point Protection solution from TPX communication. Compass Charter Schools rely heavily on technology to operate, and we need to stay protected from current and new threats as they emerge. It is also essential



for everyone to be aware of the threats out there and for each staff member to do their part in protecting our organization.

Please see the TPX proposal.



# TPx at a Glance



# Consequences of Poor Endpoint Management

\$6M

Annual cost of ineffective endpoint security strategies

\$9M

Average cost per endpoint breach

\$8,600/hr

cost for unplanned downtime for SMBs

68%

IT security professionals who experienced 1+ endpoint attacks

\$75B

Yearly downtime costs due to ransomware for SMBs

97days

Average time to apply, test & fully deploy patches

# Why MSx Managed Endpoints?

# Improved service experience and reduced costs

- Monitoring, alerting and response 24/7/365
- Best-in-class management and security technologies
- Industry-leading 15-minute response time
- Cross functional experience and expertise
- A virtual IT team available when you need them
- Proven support methodologies





# Endpoint security the right way

Identify, prevent, and recover f