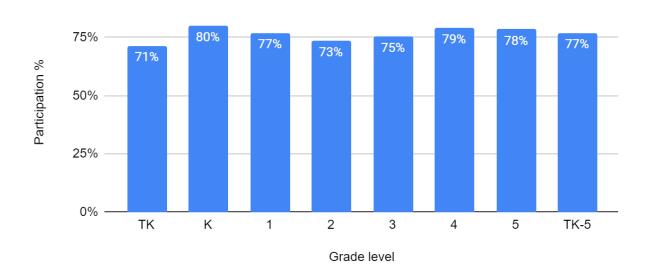

Test scores have been embargoed, but will be shared once the state gives permission to share them.

## 2020-2021 Istation (K5) and Edgenuity (6-12)

## **End of the Year Benchmark Data (Istation and Edgenuity):**

# CCS Los Angeles Reading

Online & Options



# CCS Los Angeles Math

Online & Options

100%



# CCS Los Angeles Reading

Online & Options



# CCS Los Angeles Math

Online & Options

80%

60% 64% 56% 55% Participation % 40% 41% 28% 25% 25% 20% 15% 0% 6 7 8 9 10 11 12 Total Grade level

## Mid-Year Benchmark Data (Istation and Edgenuity):

# CCS of Los Angeles: Benchmark Assessment February/MOY Results

## CCS of Los Angeles



## **Initial Benchmark Data (Istation and Edgenuity):**

# CCS Los Angeles Reading

Online & Options



# CCS Los Angeles Math

Online & Options

100%



## CCS Los Angeles Reading

Online & Options



## CCS Los Angeles Math

Online & Options



## Counseling

Compass Charter Schools of Los Angeles (Compass) has six counselors assigned to scholars in grades 6-12 as well as a college career readiness counselor. The school counselors are vital

members of the educational team to maximize scholar success. Through the delivery of a comprehensive school counseling program, the counselors support scholars with intervention strategies, managing emotions and applying interpersonal skills. Each counselor meets with scholars' in their caseload individually to provide academic scholar planning, goal setting and social emotional support. In addition, counselors deliver curriculum lessons, small groups and workshops aligned with scholar success stand