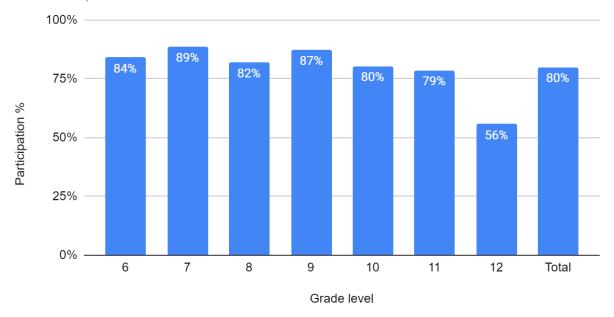

them.

## 2020-2021 Istation (K5) and Edgenuity (6-12)

## **End of the Year Benchmark Data (Istation and Edgenuity):**

# CCS Los Angeles Reading

Online & Options



# CCS Los Angeles Math

Online & Options

100%



# CCS Los Angeles Reading

Online & Options



# CCS Los Angeles Math

Online & Options

80%

60% 64% 56% 55% Participation % 40% 41% 28% 25% 25% 20% 15% 0% 6 7 8 9 10 11 12 Total Grade level

## Mid-Year Benchmark Data (Istation and Edgenuity):

# CCS of Los Angeles: Benchmark Assessment February/MOY Results

## CCS of Los Angeles



## **Initial Benchmark Data (Istation and Edgenuity):**

# CCS Los Angeles Reading

Online & Options



# CCS Los Angeles Math

Online & Options

100%



## CCS Los Angeles Reading

Online & Options



## CCS Los Angeles Math

Online & Options



## Counseling

Compass Charter Schools of Los Angeles (Compass) has six counselors assigned to scholars in grades 6-12 as well as a college career readiness counselor. The school counselors are vital

members of the educational team to maximize scholar success. Through the delivery of a comprehensive school counseling program, the counselors support scholars with intervention strategies, managing emotions and applying interpersonal skills. Each counselor meets with scholars' in their caseload individually to provide academic scholar planning, goal setting and social emotional support. In addition, counselors deliver curriculum lessons, small groups and workshops aligned with scholar success standards weekly for grades 4-12 and provide short-term counseling for our at-risk scholar populat