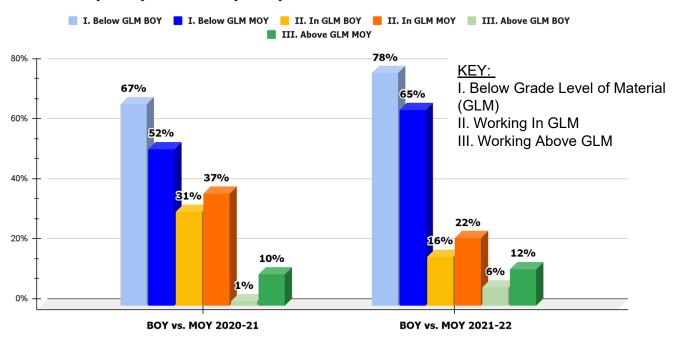

020-21 ELA GRADE FALL 2021-22 ELD COURSE FALL 2021-22

CCS- FALL 2020-21 ELA/ELD COURSE GRADES

CCS-FALL 2021-22 ELA/ELD COURSE GRADES



#### English Language Support- CCS: TK-5 English Learner ELA Proficiency vs. Attendance to live EL Tutoring Sessions

2021-22 (Fall Semester) EL Scholars who attended 25% or more EL Tutoring Sessions vs EL scholars who attended less than 25% of EL Tutoring Sessions





#### English Language Support- CCS: 6-12 English Learner ELA Grades vs. Attendance to live EL Tutoring Sessions

2021-22 (Fall Semester) EL Scholars who attended 25% or more EL Tutoring Sessions vs EL scholars who attended less than 25% of EL Tutoring Sessions





English Language Support- CCS: BOY (Sept.) vs. MOY (Feb.) Progress Comparison in 2020-21 (n=67) & 2021-22 (n=49) TK-5 Core5





English Language Support- CCS: BOY (Sept.) vs. MOY (Feb.) Progress Comparison in 2020-21 (n=116) & 2021-22 (n=87) 6-12 PowerUp







# **Academic Support**

# Scholar Success STAR Benchmark: Comr

STAR Benchmark: Comparison Fall v. Winter

Tutored Scholars BOY vs MOY Proficiency

Compass Charter Schools of Los Angeles







# **Academic Support**

### Scholar Success STAR Benchmark: Comparison Fall v. Winter

Tutored Scholars BOY vs MOY Proficiency







# **Academic Support**

### Scholar Success STAR Benchmark: Comparison Fall v. Winter

Tutored Scholars BOY vs MOY Proficiency

Compass Charter Schools of Yolo







Scholar Support Current Total of 504 Plans by Charter

#### 504 Plan: Count by CCS School



COMPASS CHARTER SCHOOLS Current Total: 71

Scholar Support Current Total o