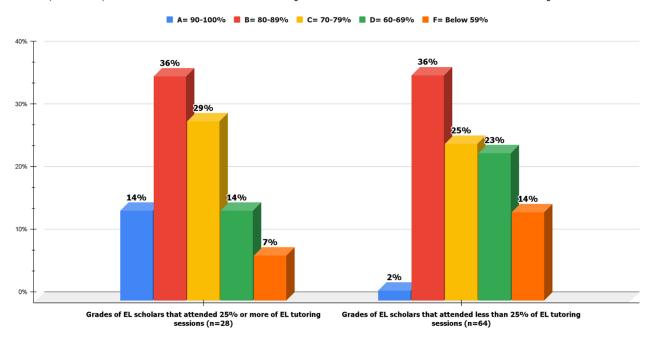

for ELA/ELD COURSE (Lexia, PowerUp)

2020-21 EL 6-12 (n=116) & 2021-22 EL 6-12 (n=96)



ELA GRADE FALL 2020-21 ELD COURSE FALL 2020-21 ELA GRADE FALL 2021-22 ELD COURSE FALL 2021-22

CCS- FALL 2020-21 ELA/ELD COURSE GRADES

CCS-FALL 2021-22 ELA/ELD COURSE GRADES



#### English Language Support- CCS: TK-5 English Learner ELA Proficiency vs. Attendance to live EL Tutoring Sessions

2021-22 (Fall Semester) EL Scholars who attended 25% or more EL Tutoring Sessions vs EL scholars who attended less than 25% of EL Tutoring Sessions





#### English Language Support- CCS: 6-12 English Learner ELA Grades vs. Attendance to live EL Tutoring Sessions

2021-22 (Fall Semester) EL Scholars who attended 25% or more EL Tutoring Sessions vs EL scholars who attended less than 25% of EL Tutoring Sessions





English Language Support- CCS: BOY (Sept.) vs. MOY (Feb.) Progress Comparison in 2020-21 (n=67) & 2021-22 (n=49) TK-5 Core5





English Language Support- CCS: BOY (Sept.) vs. MOY (Feb.) Progress Comparison in 2020-21 (n=116) & 2021-22 (n=87) 6-12 PowerUp







# **Academic Support**

# Scholar Success STAR Benchmark: Comr

STAR Benchmark: Comparison Fall v. Winter

Tutored Scholars BOY vs MOY Proficiency

Compass Charter Schools of Los Angeles







# **Academic Support**

### Scholar Success STAR Benchmark: Comparison Fall v. Winter

Tutored Scholars BOY vs MOY Proficiency







# **Academic Support**

### Scholar Success STAR Benchmark: Comparison Fall v. Winter

Tutored Scholars BOY vs MOY Proficiency

Compass Charter Schools of Yolo







Scholar Support Current Total of 504 P