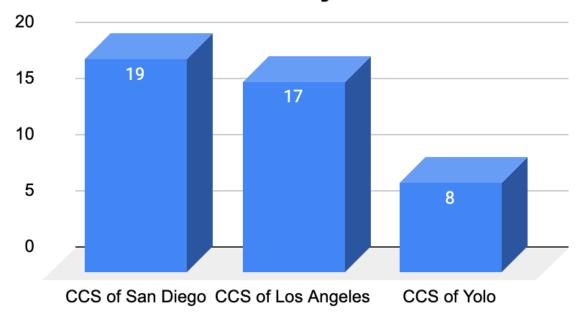

ns by Charter

#### 504 Plan: Count by CCS School



COMPASS CHARTER SCHOOLS Current Total: 71

Scholar Support Current Total of 504 Referrals by Charter

#### 504 Referrals by School



CØMPASS CHARTER SCHOOLS Current Total: 18



Scholar Support

K-5 Grades: Semester 1

#### K-5 504 ELA Grades





Scholar Support

K-5 Grades: Semester 1

#### K-5 504 Math Grades



Scholar Support

6-12 Grades: Semester 1

#### 6-12 504 ELA Grades



Scholar Support

6-12 Grades: Semester 1

#### 6-12 504 Math Grades



Scholar Support K-12 STAR Early Literacy

K-12 STAR: Early Literacy





Scholar Support K-12 STAR Reading

K-12 STAR: Reading



CHARTER SCHOOLS



Scholar Support K-12 STAR Math

K-12 STAR: Math



CHARTER SCHOOLS

Scholar Support SST Program

#### **SST Referrals: Count by Charter**



Current Total: 44

#### Scholar Support SST Program

#### **Outcome Determined at Meeting**







### Counseling Services Highlights

- CCS High School Credit Status Progress Data
  - February 2022 high school credit status progress data for scholars in grades 9th - 12th in meeting graduation requirements within the four year cohort at the close of the fall term.
    - 67% of high school scholars are on track to graduate within the 4-year cohort
    - 24% of high school scholars are at risk of not graduating within the 4-year cohort
    - 9% of high school scholars show severe credit deficiencies in meeting graduation requirements within the 4-year cohort





### Counseling Services Highlights

- Counseling confirmed 28 scholars for Fall 2021 who earned their high school diploma and 68