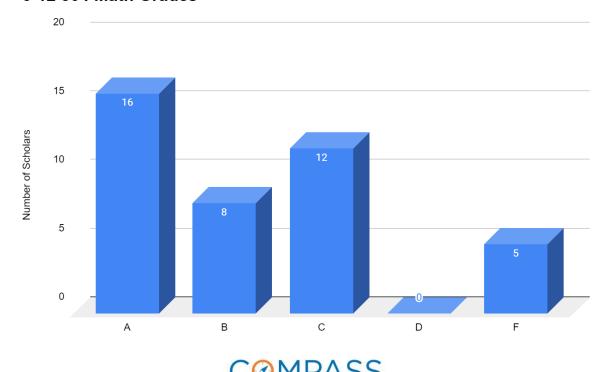

nchmark: Comparison Fall v. Winter

Tutored Scholars BOY vs MOY Proficiency







# **Academic Support**

### Scholar Success STAR Benchmark: Comparison Fall v. Winter

Tutored Scholars BOY vs MOY Proficiency

Compass Charter Schools of Yolo







Scholar Support Current Total of 504 Plans by Charter

#### 504 Plan: Count by CCS School



COMPASS CHARTER SCHOOLS Current Total: 71

Scholar Support Current Total of 504 Referrals by Charter

#### 504 Referrals by School



CØMPASS CHARTER SCHOOLS Current Total: 18



Scholar Support

K-5 Grades: Semester 1

#### K-5 504 ELA Grades





Scholar Support

K-5 Grades: Semester 1

#### K-5 504 Math Grades



Scholar Support

6-12 Grades: Semester 1

#### 6-12 504 ELA Grades



Scholar Support

6-12 Grades: Semester 1

#### 6-12 504 Math Grades



Scholar Support K-12 STAR Early Literacy

K-12 STAR: Early Literacy





Scholar Support K-12 STAR Reading

K-12 STAR: Reading



CHARTER SCHOOLS



Scholar Support K-12 STAR Math

K-12 STAR: Math



CHARTER SCHOOLS

Scholar Support SST Program

#### **SST Referrals: Count by Charter**



Current Total: 44

#### Scholar Support SST Program

#### **Outcome Determined at Meeting**







### Counseling Services Highlights

- CCS High School Credit Status Progress Data
  - February 2022 high school credit status progress data for scholars in grades 9th - 12th in meeting graduation requirements within the four year cohort at the close of the fall term.
    - 67% of high school scholars are on track to graduate within the 4-year cohort
    - 24% of high school scholars are at risk of not grad