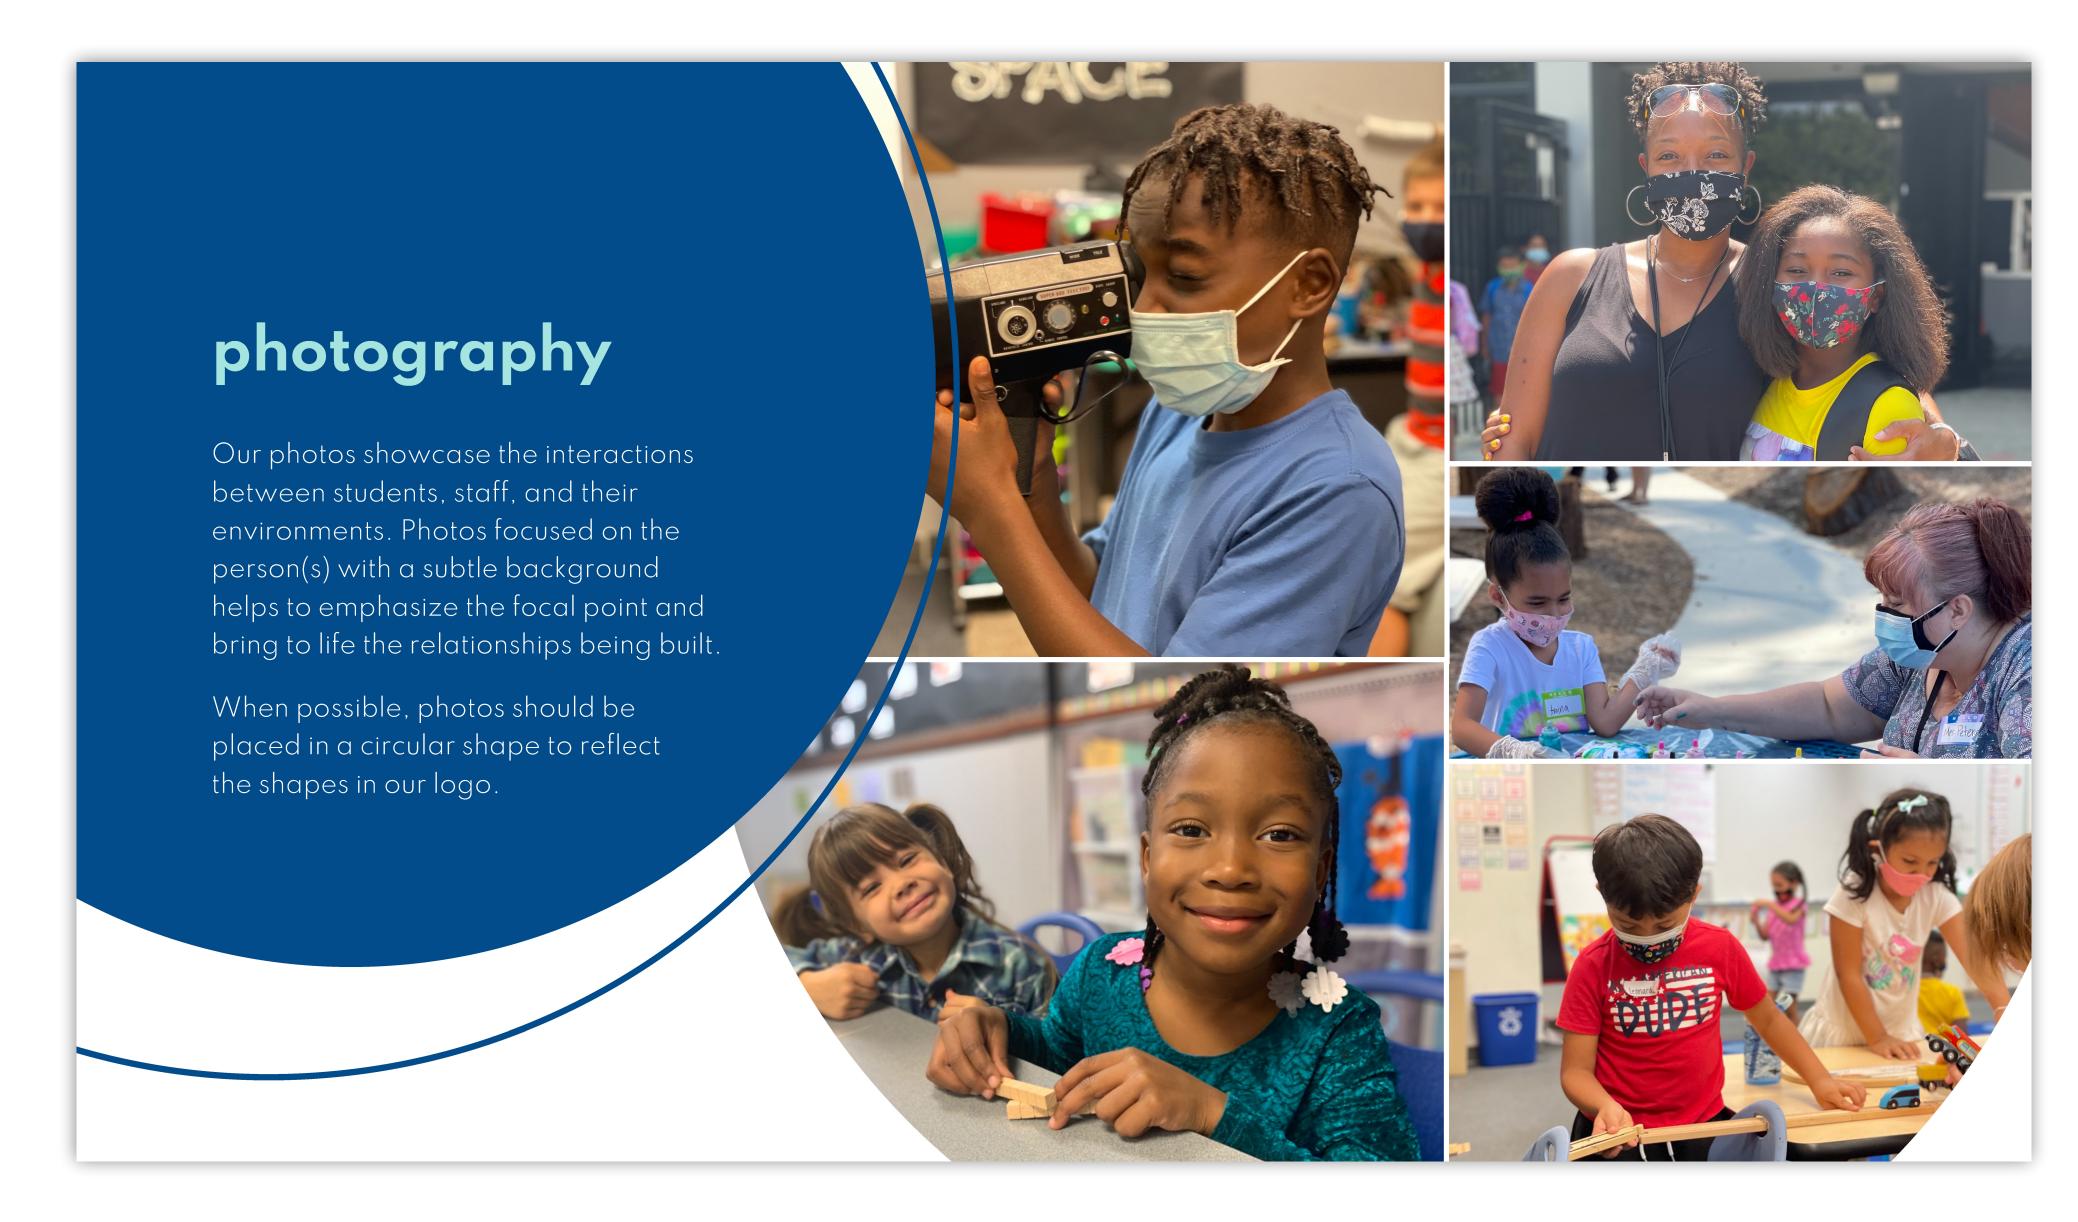

font that has a range of versatility, so it can be used in a variety of sizes and compositions.

GPS uses Spartan Bold for headers, buttons, and call-out text. Spartan Regular is primarily used for longer body copy and smaller text. Weight variations may be applied as needed for emphasis and hierarchy purposes.

It is recommended to use the brand typeface in all collateral. However, in the event that Spartan is unavailable, please substitute with Helvetica.

Download the Spartan font family here.

### Spartan Thin

Aa Bb Cc Dd Ee Ff Gg Hh Ii Jj Kk Ll Mm Nn Oo Pp Qq Rr Ss Tt Uu Vv Ww Xx Yy Zz

### Spartan Regular

Aa Bb Cc Dd Ee Ff Gg Hh Ii Jj Kk Ll Mm Nn Oo Pp Qq Rr Ss Tt Uu Vv Ww Xx Yy Zz

### Spartan Bold

Aa Bb Cc Dd Ee Ff Gg Hh Ii Jj Kk Ll Mm Nn Oo Pp Qq Rr Ss Tt Uu Vv Ww Xx Yy Zz









33





Powered by BoardOnTrack

before







### before

In the rapidly growing and diverse region of Sacramento, GPS celebrates the power of community to develop creative, compassionate, and self-driven learners. GPS breaks away from a factory model of education in order to prepare students for a changing world. From a foundation of love and positive relationships, we use innovative, research-based practices to support students to build new skills.

### after

GPS breaks away from a one-size-fits-all approach to education, serving students individually to truly prepare them—emotionally, socially, academically—for the changing world. We provide an educational experience that develops the whole child—their heart, their relationships, their brain—to support students as they blaze the