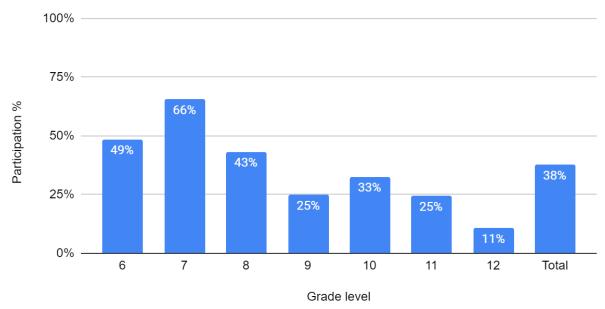

after taking the diagnostic assessments.

There have been marked improvements in language proficiency evidenced in English Language Proficiency Assessments for California (ELPAC) testing, as we have increased the percentage of scholars in levels 2-4 and decreased the percentage at level 1 from the 2018-19 school year through the 2020-21 school year. In 2018-19 we tested 88.3% of our scholars, and in 2020-21 we tested 97.7% of our scholars. Test scores have been embargoed, but will be shared once the state gives permission to share them.

## 2020-2021 Istation (K5) and Edgenuity (6-12)

## **End of the Year Benchmark Data (Istation and Edgenuity):**

# CCS Los Angeles Reading

Online & Options



# CCS Los Angeles Math

Online & Options

100%



# CCS Los Angeles Reading

Online & Options



# CCS Los Angeles Math

Online & Options

80%

60% 64% 56% 55% Participation % 40% 41% 28% 25% 25% 20% 15% 0% 6 7 8 9 10 11 12 Total Grade level

## Mid-Year Benchmark Data (Istation and Edgenuity):

# CCS of Los Angeles: Benchmark Assessment February/MOY Results

## CCS of Los Angeles



## **Initial Benchmark Data (Istation and Edgenuity):**

# CCS Los Angeles Reading

Online & Options



# CCS Los Angeles Math

Online & Options

100%



## CCS Los Angeles Reading

Online & Options



## CCS Los Angeles Math

Online & Options



## Counseling

Compass Charter Schools of Los Angeles (Compass) has six counselors assigned to scholars in grades 6-12 as well as a college career readiness counselor. The school counselors are vital

members of the educational team to maximize scholar success.