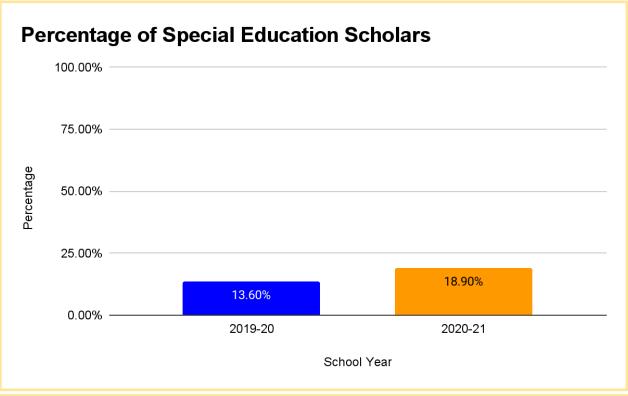

l ability levels seeking additional academic and learning opportunities
- Scholars that may have faced challenges such as bullying in traditional settings

- Scholars with responsibilities such as work schedules that do not fit in an 8 am 4 pm schedule
- Scholars from various backgrounds and ethnicities
- Scholars that might otherwise choose to drop out of school due to scheduling issues

Compass' enrollment has flucuated during the 2019-20 and the 2020-21 academic years, Compass offers two program for scholars, Online or Options learning. The attrition rate stayed low and steady, mainly due to family circumstances and truancy. The charts below include demographic data for Compass. Data is based on Fall 1 or EOY certified Calpads reports for academic years 2019-20 and 2020-21.



-+1











## **Faculty/Staff Demographic**









## **School Academic Program Data**

Compass Charter Schools of Los Angeles (Compass) attracts scholars seeking a personalized learning educational program where parents or legal guardians have the role of "Learning Coach(es)" and play an important role of partnering with the supervising teachers (STs) to educate their children at home.

Compass recognizes that in education one size does not fit all. Compass is designed and organized to serve scholars and families who have chosen a personalized learning educational program that can meet an individual scholar's unique needs. Compass educates scholars with a wide range of learning styles that allow for flexibility in pacing and are aligned with Common Core standards. Enrollment in our school is