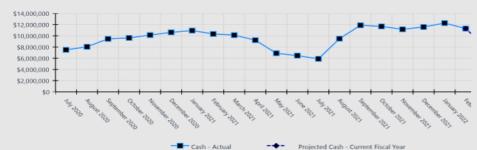

.0 A |

Target:

#### Formula:

(Cash) / (Current Liabilities)

At the current time, the areas of concern that the school needs to keep a close eye on are spending instructional dollars and managing restricted funds.







# **Compass Charter Schools Financial Snapshot**

Cash Balance

\$11,294,553

FY 2021-2022, July - February





#### **Revenue Summary**

| Actual           | \$17,031,548 |
|------------------|--------------|
| Budget           | \$16,503,075 |
| Actual to Budget | 3.2 %        |

| Expense | Summary |
|---------|---------|
|---------|---------|

| Actual           | \$18,545,840 |
|------------------|--------------|
| Budget           | \$17,849,506 |
| Actual to Budget | 3.9 %        |







# **Monthly Cash Balance Over Time**

Current fiscal year and prior year



|                | Cash Amount     | Actual or Projected |
|----------------|-----------------|---------------------|
| July 2020      | \$7,501,632.16  | Actual              |
| August 2020    | \$8,039,344.06  | Actual              |
| September 2020 | \$9,459,703.09  | Actual              |
| October 2020   | \$9,620,238.76  | Actual              |
| November 2020  | \$10,141,784.16 | Actual              |
| December 2020  | \$10,619,537.08 | Actual              |
| January 2021   | \$10,943,389.04 | Actual              |
| February 2021  | \$10,330,441.42 | Actual              |
| March 2021     | \$10,129,997.15 | Actual              |
| April 2021     | \$9,230,834.45  | Actual              |
| May 2021       | \$6,886,351.68  | Actual              |
| June 2021      | \$6,468,358.