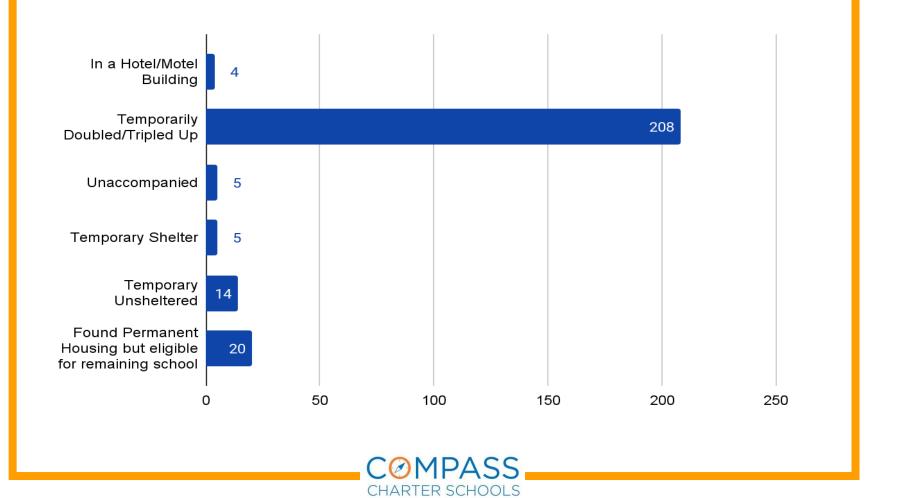

inance Coordinator



Nicole Sendejaz Office Manager







## Total books catalogued as of March 1, 2022:

- 339 Novels
- 218 Language Arts Materials
- 199 Math Materials
- 118 Usborne
- 100 Children's Books
- 66 History Materials
- 31 Lakeshore Learning Materials













# **Finance**

LCAP Expenditures by Charter as of 02.28.22





# **Information Technology**











# **Information Technology**

ClassLink Software Users as of 02.28.22







# Operations







### Signed and Approved Master Agreements vs. Enrollment Cap







## ADA Percentage Comparison September- February



CHARTER SCHOOLS





### 2021-2022 Top Withdrawal Reason





### McKinney-Vento Scholars



Total Number of Scholars Experiencing Homelessness = 237





## McKinney-Vento Scholars Residency Status





## Civil Rights Data Collection Key Highlights

The purpose of the U.S. Department of Education (ED) Civil Rights Data Collection (CRDC) is to obtain data related to the nation's public school districts and elementary and secondary schools' obligation to provide equal educational opportunity. To fulfill this goal, the CRDC collects a variety of information, including student enrollment and educational programs and services data that are disaggregated by race/ethnicity, sex, english learners, and disability.

- ZERO incidents of harassment and bullying across all 3 charters.
- > ZERO suspensions and expulsions across all 3 charters.

Information reported on this survey becomes available to the public in a privacy protected format. You can see how the previous CRDC data were reported to