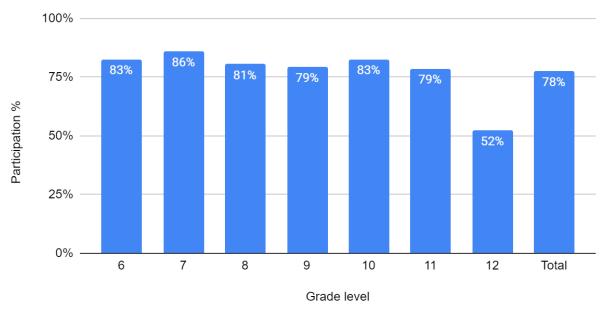

red once the state gives permission to share them.

## 2020-2021 Istation (K5) and Edgenuity (6-12)

## **End of the Year Benchmark Data (Istation and Edgenuity):**

# CCS Los Angeles Reading

Online & Options



# CCS Los Angeles Math

Online & Options

100%



# CCS Los Angeles Reading

Online & Options



# CCS Los Angeles Math

Online & Options

80%

60% 64% 56% 55% Participation % 40% 41% 28% 25% 25% 20% 15% 0% 6 7 8 9 10 11 12 Total Grade level

## Mid-Year Benchmark Data (Istation and Edgenuity):

# CCS of Los Angeles: Benchmark Assessment February/MOY Results

## CCS of Los Angeles



## **Initial Benchmark Data (Istation and Edgenuity):**

# CCS Los Angeles Reading

Online & Options



# CCS Los Angeles Math

Online & Options

100%



## CCS Los Angeles Reading

Online & Options



## CCS Los Angeles Math

Online & Options



## Counseling

Compass Charter Schools of Los Angeles (Compass) has six counselors assigned to scholars in grades 6-12 as well as a college career readiness counselor. The school counselors are vital

members of the educational team to maximize scholar success. Through the delivery of a comprehensive school counseling program, the counselors support scholars with intervention strategies, managing emotions and applying interpersonal skills. Each counselor meets with scholars' in their caseload individually to provide academic scholar planning, goal setting and social emotional support. In addition, counselors deliver curriculum lessons, small groups and workshops aligned with scholar success standards weekly for grades 4-12 and provide short-te