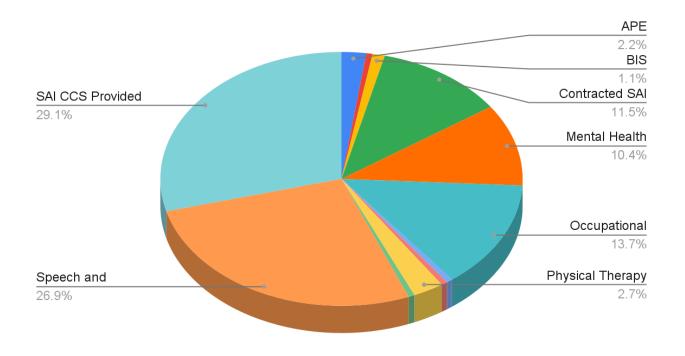

with AB 130.
- Supplemental curricula available specific to scholars with IEPs include Learning Ally, Read Naturally, Ascend Math, and MaxScholar. They are all research based subscriptions that provide targeted intervention for scholars who struggle in Reading and Math. These are also utilized during SAI.
- SPED team is currently being trained in Orton-Gillingham.



## Special Education

#### Scholars with IEPs Count by Campus





# Special Education Nonpublic Agency Services Distribution





# Special Education CCS of Los Angeles





# Special Education CCS of San Diego





# Special Education CCS of Yolo





## Special Education CCS of Los Angeles Services Provided





# Special Education CCS of San Diego Services Provided





## Special Education CCS of Yolo Services Provided





- We acquired a new position as of October
  - The new Curriculum Developer has been utilizing the lesson plan database to curriculum map per LP and linking the Essential Standards to each lesson plan
- Daily Dose of Math
  - To increase academic achievement, we started a new initiative for October, whereby our Instructional Coaches created daily 5 minute math warm ups for STs to use in live instruction. ELA will start after Fall Break.



- Instructional coaches have selected their coachees and have started working with them 1:1 each coach has 4-5 STs
  - Scheduled the meet and greet meeting, and "just in time" support starts after Fall Break. Coachees will go through the coaching cycle in January.
    - Coaching cycle: pre-observation meeting aligning their goals to the California St