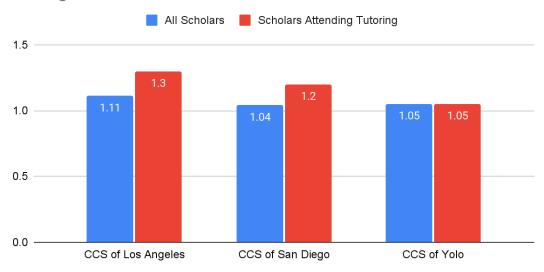

| 517                        |
| Knowre Math                | 410                        |
| Education.com              | 499                        |
| Nessy Reading and Spelling | 373                        |
| Adventure to Learning      | 313                        |





### Academic Support Scholar Success

### Freckle Usage for Scholars Attending Tutoring

| Total Math Sessions   | 10,596 |
|-----------------------|--------|
| Total ELA Sessions    | 9,358  |
| Minutes Spent in Math | 82,900 |
| Minutes Spent in ELA  | 44,938 |





Scholar Success

### **Average Grade Level Growth in Freckle- ELA**

Average Grade Level Growth in ELA



Average Grade Level Growth in ELA





Scholar Success

### **Average Grade Level Growth in Freckle- Math**

Average Grade Level Growth in Math



Average Grade Level Growth in Math





# Academic Support Scholar Support Highlights

- Dyslexia screening referrals this year using Renaissance STAR Curriculum-Based Measurement (CBM). Designed to identify areas of concern and components of reading that may suggest characteristics of dyslexia. Results can further personalize interventions that focus on scholar strengths and weaknesses.
- In addition to Freckle, scholars identified by the CBM will participate in Nessy, an online, evidence-based, structured, and sequential literacy skill program to further support struggling readers.
- Scheduled and processed 39 new SST requests and held 26 504s since September 1, 2021.





Scholar Support

### 504 Enrollment by Charter and Program









Scholar Support

### Number of SSTs by Charter