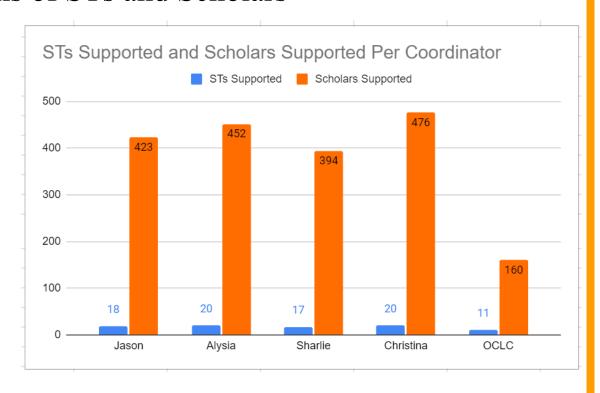

andard/learning goal for each subject each LP and reviewing the scholar's body of work with the LC at each connection meeting to assign a score and track on the PLP.
- Lead Measures and PLCs
  - 85% of Options scholars identified as 'on-watch' will work in Freckle 3 days a week / 1 hour a week (i.e. 20 min M/W/F) to increase their STAR benchmark



- Beginning December 13, Options STs will begin reporting on their lead measures in PLC time and discuss with their colleagues ways to help increase participation in Freckle
- Updates to the WIG scoreboard will be shared out with the Options' department and Superintendent





#### Coordinator Teams of STs and Scholars

- The Options team has had recent shifts in staffing
- STs have shifted, too, with onboarding of a new Interim
   Coordinator











#### AB130 Plan Homeroom (Synchronous) Instruction Update

- TK-3rd grade scholars are offered 5 days a week of live synchronous homeroom instruction by their teacher of record
- 4th 12th are offered one day a week of live synchronous homeroom instruction by their teacher of record











### Special Education

- As of November 17, 2021, 344 scholars with IEPs across all three schools.
- 10 Education Specialists, 2 full-time Special Education Coordinators, 1 Special Education Technician.
- Contracted with new non-public agencies (NPAs)
- Most prevalent eligibility category is Specific Learning Disability, followed by Autism, then Speech-Language Impairment.





### Special Education

- Highest percentage of services across schools: Specialized Academic Instruction (SAI), fol