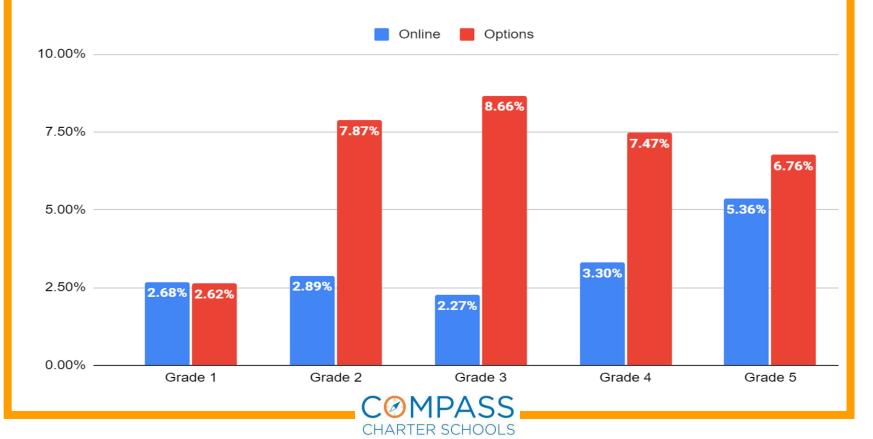

e       | TRUE | FALSE | Gra | and Total |  |  |  |  |
| Online Scholar                  | 485  |       | 145 | 630       |  |  |  |  |
| Options Scholar (Homeschool)    | 1270 |       | 604 | 1874      |  |  |  |  |
| Grand Total                     | 1755 |       | 749 | 2504      |  |  |  |  |







Compass Charter Schools STAR Early Literacy Proficiency

Enrolled Scholars demonstrating proficiency as of 11/17/21 -





Compass Charter Schools STAR Math Proficiency

Enrolled Scholars demonstrating proficiency as of 11/17/21 -







Compass Charter Schools STAR Math At or Above Grade Level

Enrolled Scholars demonstrating proficiency as of 11/17/21 - K-5





Compass Charter Schools STAR Reading At or Above Grade Level

Enrolled Scholars demonstrating proficiency as of 11/17/21 - K-5





Compass Charter Schools STAR Math At or Above Grade Level

Enrolled Scholars demonstrating proficiency as of 11/17/21 - 6-12





Compass Charter Schools STAR Reading At or Above Grade Level

Enrolled Scholars demonstrating proficiency as of 11/17/21 - 6-12



CHARTER SCHOOLS



#### **Questions?**



#### Contact:

Aviva Ebner, Ph.D. | Assistant Superintendent & CAO (805) 358-4381 aebner@compasscharters.org @aviva\_ebner



#### Coversheet

#### **Operations Update**

Section: XI. Operations

Item: A. Operations Update

Purpose: FYI

Submitted by: Lisa Fishman

Related Material: Operations Division Board Report - December 2021.pdf

Operations Division Report - December 2021.pdf

RECOMMENDATION:

N/A - FYI Only; Open For Board Discussion





Operations Division Report December 4, 2021