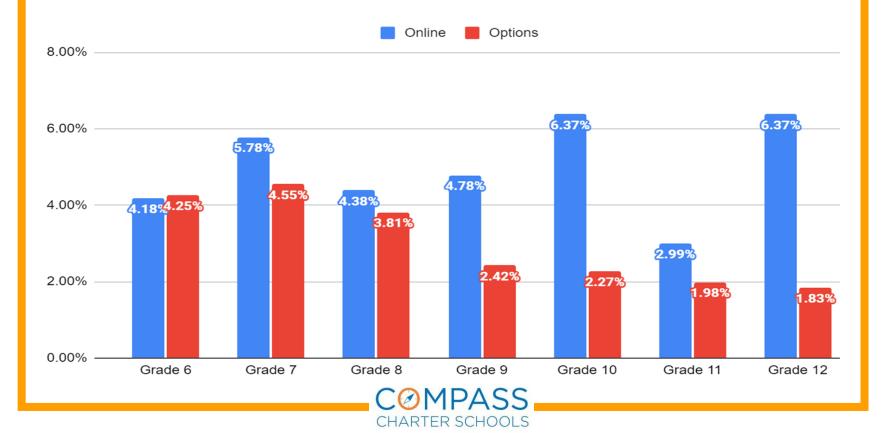

|  |
| Options Scholar (Homeschool)    | 1270 |       | 604 | 1874      |  |  |  |  |
| Grand Total                     | 1755 |       | 749 | 2504      |  |  |  |  |







Compass Charter Schools STAR Early Literacy Proficiency

Enrolled Scholars demonstrating proficiency as of 11/17/21 -





Compass Charter Schools STAR Math Proficiency

Enrolled Scholars demonstrating proficiency as of 11/17/21 -







Compass Charter Schools STAR Math At or Above Grade Level

Enrolled Scholars demonstrating proficiency as of 11/17/21 - K-5





Compass Charter Schools STAR Reading At or Above Grade Level

Enrolled Scholars demonstrating proficiency as of 11/17/21 - K-5





Compass Charter Schools STAR Math At or Above Grade Level

Enrolled Scholars demonstrating proficiency as of 11/17/21 - 6-12





Compass Charter Schools STAR Reading At or Above Grade Level

Enrolled Scholars demonstrating proficiency as of 11/17/21 - 6-12



CHARTER SCHOOLS



#### **Questions?**



#### Contact:

Aviva Ebner, Ph.D. | Assistant Superintendent & CAO (805) 358-4381 aebner@compasscharters.org @aviva\_ebner



#### Coversheet

#### **Operations Update**

Section: XI. Operations

Item: A. Operations Update

Purpose: FYI

Submitted by: Lisa Fishman

Related Material: Operations Division Board Report - December 2021.pdf

Operations Division Report - December 2021.pdf

RECOMMENDATION:

N/A - FYI Only; Open For Board Discussion





Operations Division Report December 4, 2021

Great work is happening throughout the Operations Division. This report is meant to highlight several of the functional areas wi