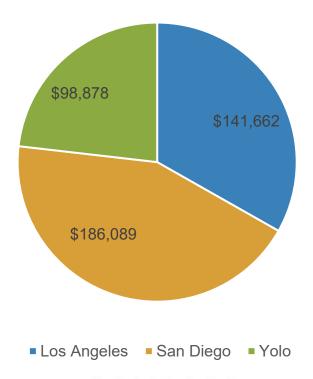

ubdivision from the 2021–22 fiscal year to the 2025–26 fiscal year, inclusive. School districts, county offices of education, charter schools, and state special schools shall coordinate the use of any federal funds received under Title II of the federal Every Student Succeeds Act of 2015 (Public Law 114–95) to support teachers and administrators with the expenditure of funds received pursuant to this subdivision.





A school district, county office of education, charter school, or state special school shall expend funds apportioned pursuant to this section to provide professional learning for teachers, administrators, paraprofessionals who work with pupils, and classified staff that interact with pupils, with a focus on specific areas.





**Educator Effectiveness Grant Allocations** 







| Action Title           | Action Description                                                                                                                                                                                          |
|------------------------|-------------------------------------------------------------------------------------------------------------------------------------------------------------------------------------------------------------|
| Leadership Coaching    | Working with the Learner-Centered Collaborative, provide leadership coaching to our coordinators, directors and chiefs over two (2) years. Year 2 to include a Leadership Academy.                          |
| Teacher Induction      | Working with the Riverside County Office of Education; provide up to