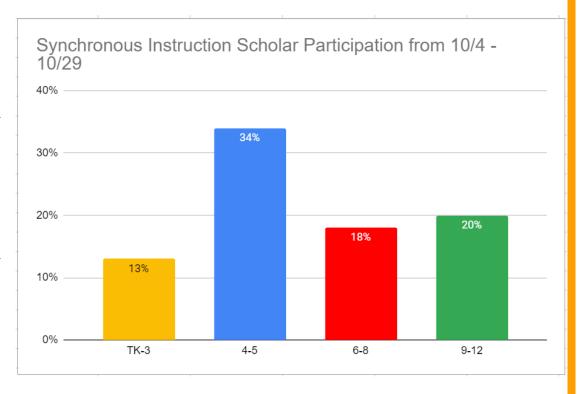

(i.e. 20 min M/W/F) to increase their STAR benchmark



- Beginning December 13, Options STs will begin reporting on their lead measures in PLC time and discuss with their colleagues ways to help increase participation in Freckle
- Updates to the WIG scoreboard will be shared out with the Options' department and Superintendent





#### Coordinator Teams of STs and Scholars

- The Options team has had recent shifts in staffing
- STs have shifted, too, with onboarding of a new Interim
   Coordinator











#### AB130 Plan Homeroom (Synchronous) Instruction Update

- TK-3rd grade scholars are offered 5 days a week of live synchronous homeroom instruction by their teacher of record
- 4th 12th are offered one day a week of live synchronous homeroom instruction by their teacher of record











### Special Education

- As of November 17, 2021, 344 scholars with IEPs across all three schools.
- 10 Education Specialists, 2 full-time Special Education Coordinators, 1 Special Education Technician.
- Contracted with new non-public agencies (NPAs)
- Most prevalent eligibility category is Specific Learning Disability, followed by Autism, then Speech-Language Impairment.





### Special Education

- Highest percentage of services across schools: Specialized Academic Instruction (SAI), followed by Speech-Language Therapy
- SAI tracked as live interaction in compliance with AB 130.
- Supplemental curricula available specific to scholars with IEPs include Learning Ally, Read Naturally, Ascend Math, and MaxScholar. They are all research based subscriptions that provide targeted in