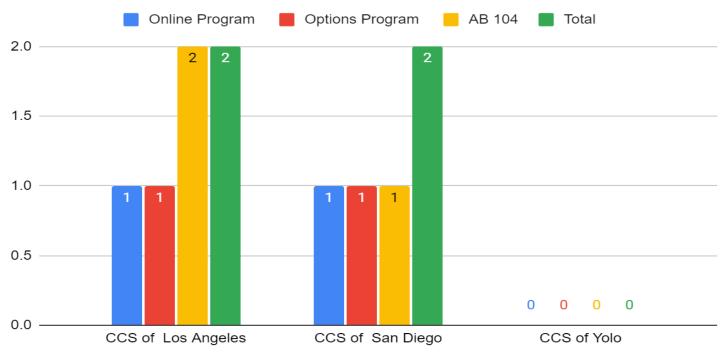

2021 progress data for credit status for scholars in grades 10th-12th in meeting graduation requirements within the four year cohort. Attributed to:
  - Organization-wide focus on WIG last year, continuing this year
  - AB104 positive impact on reducing graduation requirements for eligible scholars
  - Lower counselor caseloads due to addition of another counselor;
     allows increased proactivity and support, as well as more frequent check-ins/follow-up with scholars
  - Possible positive impact of live interaction as a result of AB130/167, which promoted scholars to attend live counseling learning labs that focus on SEL.







2021 Fall Term: Scholars Enrolled in Concurrent Enrollment Courses by Grade Level at a Community College





Fall 2021 Graduates/High School Equivalency Data







- Lead Measures being tracked this school year:
  - Average of registrations received, average attendance, average engagement rating, and average satisfaction for Scholar Clubs, Virtual Scholar Workshops (VSW's), Learning Coach Academy (LCA) and Field Trips
  - Expected first report out date of December 13, 2021





### Highlights

- Scholar Initiatives
  - Field Trips 26 Field Trips Successfully held to date
  - Scholar Clubs 64 Scholar Club Meetings held to date
  - Recognition 36 Scholars of the Month awarded
  - VSW's 16 VSW's held to date
- Learning Coach Initiatives
  - Ambassador Program Application design underway;
     goal of Ambassadors onboarded by semester 2.
  - LCA Offering live weekly sessions versus ondemand design from 2020-21 school year





### Highlights

- Opp