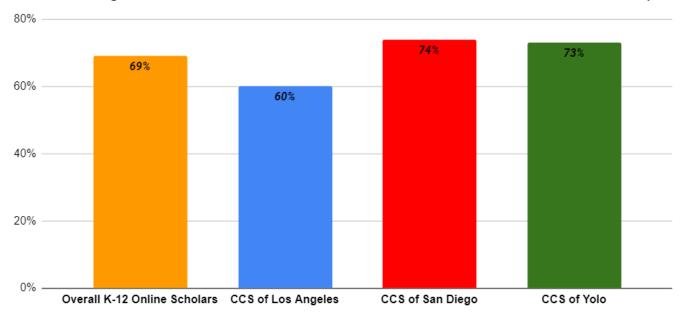

hrough the training above.





# Online Learning: Tiered Reengagement



# Online Learning: Connection Meetings



# Online Learning Synchronous Instruction for LP 2

- For K-3 scholars, this is the learning lab scholars should be attending 5 days a week.
- For scholars in grades 4-12 this is in addition to their content specific learning labs and is held once a week.





# Online Learning Learning Lab Attendance for LP 2

- Learning labs meet the daily live interaction for grades 4-8.
- Grades 9-12 are not required to have live interaction each day but find the value in learning labs where tier 1 interventions can be implemented







# Percentage of Accelerate Education courses with scholars who are on pace

Percentage of courses in Accelerate Education with scholars who are on pace







# **Options Learning**

- Options program has seen significant changes in administration; we have a new Interim Director and an Interim Coordinator
  - These changes have led to shifts in staff/scholars to accommodate this movement within the department
  - This improved the teacher to coordinator ratio
- Options Department ST Changes
  - Initially under-enrolled; 8 STs moved to various departments
  - Rise in enrollment and a few staff leaving Compass; 5
     STs, leading to scholar reassignments





# **Options Learning**

- Options Tiered Re-Engagement
  - This process is helping scholars to remain engaged through ensuring an adequate body of work is submitted to their teacher, each learning period to show evidence of mastery or working towards the mastery of standards.
  - Since