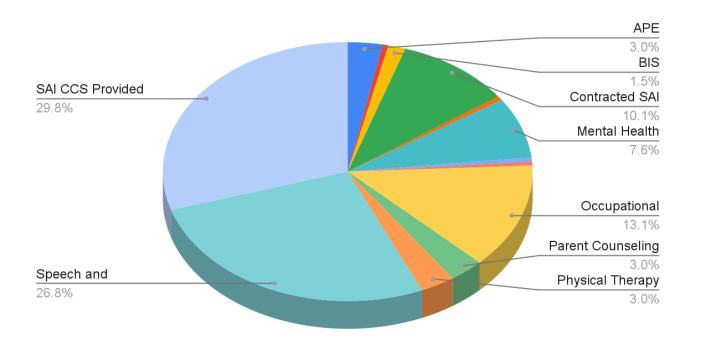

Therapy
- SAI tracked as live interaction in compliance with AB 130.
- Supplemental curricula available specific to scholars with IEPs include Learning Ally, Read Naturally, Ascend Math, and MaxScholar. They are all research based subscriptions that provide targeted intervention for scholars who struggle in Reading and Math. These are also utilized during SAI.
- SPED team is currently being trained in Orton-Gillingham.



## Special Education

#### Scholars with IEPs Count by Campus





# Special Education Nonpublic Agency Services Distribution





# Special Education CCS of Los Angeles





# Special Education CCS of San Diego





# Special Education CCS of Yolo





## Special Education CCS of Los Angeles Services Provided





# Special Education CCS of San Diego Services Provided





## Special Education CCS of Yolo Services Provided





- We acquired a new position as of October
  - The new Curriculum Developer has been utilizing the lesson plan database to curriculum map per LP and linking the Essential Standards to each lesson plan
- Daily Dose of Math
  - To increase academic achievement, we started a new initiative for October, whereby our Instructional Coaches created daily 5 minute math warm ups for STs to use in live instruction. ELA will start after Fall Break.



- Instructional coaches have selected their coachees and have started working with them 1:1 each coach has 4-5 STs
  - Scheduled the meet and greet meeting, and "just in time" support starts after Fall Break. Coachees will go through the coaching cycle in January.
    - Coaching cycle: pre-obser