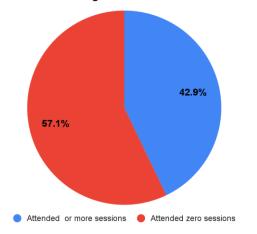

to twice a month in 20/21).
- Reclassification (RFEP)
  - As of 11/15, 10% have been reclassified thus far this year
    - 20/21 reclassification rate was 5%
- Strong start in Lexia with 76% of K-5 and 61% of scholars meeting the personalized usage targets (recommended number of minutes to reach grade-level benchmark by the end of the school year) in Lexia.
- ELD passing rate as of November 15, 2021 is 82% which has increased by 11% since September.





English Learner (EL) Support

### **EL Enrollment by Charter and Program**





#### **EL Scholars by Program**







English Learner (EL) Support

### EL Live Session Attendance from 9/20/21-11/16/21

Percentage of scholars attending one or more sessions- Grades TK-5



Percentage of scholars attending one or more sessions- Grades 6-12







English Learner (EL) Support

### Lexia Usage

Percentage of scholars meeting minimum usage in Lexia







### Scholar Success Highlights

- The use of STAR Renaissance reporting supported prompt identification of scholars needing tiered intervention from the initial diagnostic.
- Freckle is being used to support our tutors as curriculum within their sessions
  - o Focuses on strengthening individual scholar skills.
- The Scholar Success team is looking forward to bringing on 3 new Resource Specialists in ELA, Math, and Reading to help further support scholars with skill-based small groups to further target instruction.





Scholar Success

### **Scholar Subscription Accounts**

| Subscription               | Number of Scholar Accounts |
|----------------------------|--------------