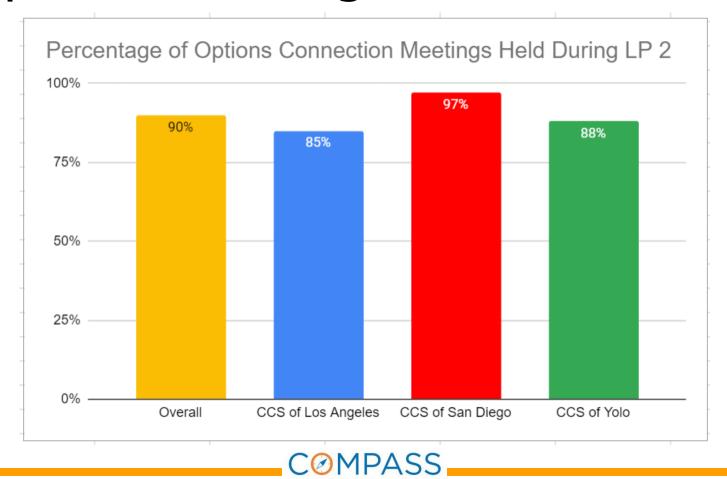

20 min M/W/F) to increase their STAR benchmark



- Beginning December 13, Options STs will begin reporting on their lead measures in PLC time and discuss with their colleagues ways to help increase participation in Freckle
- Updates to the WIG scoreboard will be shared out with the Options' department and Superintendent





#### Coordinator Teams of STs and Scholars

- The Options team has had recent shifts in staffing
- STs have shifted, too, with onboarding of a new Interim
   Coordinator











#### AB130 Plan Homeroom (Synchronous) Instruction Update

- TK-3rd grade scholars are offered 5 days a week of live synchronous homeroom instruction by their teacher of record
- 4th 12th are offered one day a week of live synchronous homeroom instruction by their teacher of record











### Special Education

- As of November 17, 2021, 344 scholars with IEPs across all three schools.
- 10 Education Specialists, 2 full-time Special Education Coordinators, 1 Special Education Technician.
- Contracted with new non-public agencies (NPAs)
- Most prevalent eligibility category is Specific Learning Disability, followed by Autism, then Speech-Language Impairment.





### Special Education

- Highest percentage of services across schools: Specialized Academic Instruction (SAI), followed by Speech-Language Therapy
- SAI tracked as live interaction in compliance with AB 130.
- Supplemental curricula available specific to scholars with IEPs include Learning Ally, Read Naturally, Ascend Math, and MaxScholar. They are all research based subscriptions that provide targeted interven