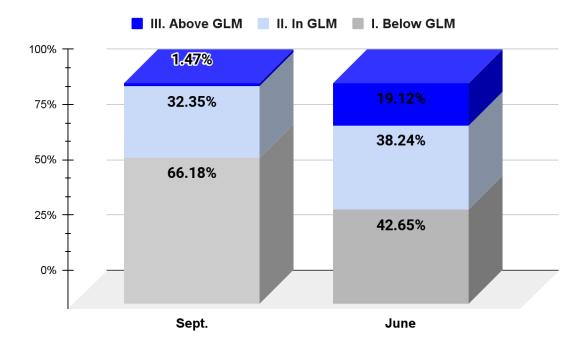

ides reporting tools to track and monitor scholar progress to support data collection
- Provides teachers and learning coaches with real-time performance data that pinpoints scholar's skill gaps to strengthen interventions.
- Helps to show consistent gains in language fluency
- Data will be shared with teachers on a regular basis

### Live, virtual support sessions hosted by our EL tutors

- ELD direct support sessions are offered twice weekly
- Live, interactive virtual lessons to focus on listening, speaking, reading, and, writing to support the annual summative assessment (ELPAC).
- Additional office hours and 1:1s are available by request









# Highlights from 2020-21 School Year English Language Support

TK-5 English Learner Progress in Core5 (Lexia) from Sept 2020 to June 2021







# Highlights from 2020-21 School Year English Language Support

6-12th English Learner Progress in PowerUp (Lexia) Sept 2020 to June 2021







# **Scholar Success Department**

# **Meet our Team**



**Jazmine Mejia Tutor** 



**Melissa Mayer** Scholar Success Coordinator



Mikaela Van Vooren **Tutor** 

Sivia Pearsall

Tutor



**Alexis Silva** Tutor







# **Scholar Success Department**

# 1. Multi-tiered Systems of Support (MTSS)

- a. Targeting behavioral, social, emotional, and academic supports
- b. PBIS supports based on ARTIC core values

# 2. Tier 2 and 3 intervention tutoring

- a. Math and ELA intervention sessions with tutors using Freckle
- b. Once hired, Resource Specialists in ELA, Math, and Reading will further support scholars with skill-based small groups to f