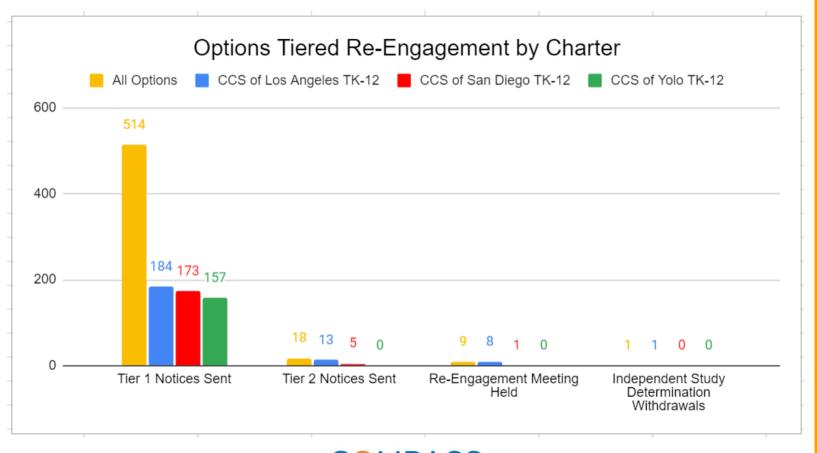

/learning goal for each subject each LP and reviewing the scholar's body of work with the LC at each connection meeting to assign a score and track on the PLP.
- Lead Measures and PLCs
  - 85% of Options scholars identified as 'on-watch' will work in Freckle 3 days a week / 1 hour a week (i.e. 20 min M/W/F) to increase their STAR benchmark



- Beginning December 13, Options STs will begin reporting on their lead measures in PLC time and discuss with their colleagues ways to help increase participation in Freckle
- Updates to the WIG scoreboard will be shared out with the Options' department and Superintendent





#### Coordinator Teams of STs and Scholars

- The Options team has had recent shifts in staffing
- STs have shifted, too, with onboarding of a new Interim
   Coordinator











#### AB130 Plan Homeroom (Synchronous) Instruction Update

- TK-3rd grade scholars are offered 5 days a week of live synchronous homeroom instruction by their teacher of record
- 4th 12th are offered one day a week of live synchronous homeroom instruction by their teacher of record











### Special Education

- As of November 17, 2021, 344 scholars with IEPs across all three schools.
- 10 Education Specialists, 2 full-time Special Education Coordinators, 1 Special Education Technician.
- Contracted with new non-public agencies (NPAs)
- Most prevalent eligibility category is Specific Learning Disability, followed by Autism, then Speech-Language Impairment.





### Special Education

- Highest percentage of services across schools: Specialized Academic Instruction (SAI), followed