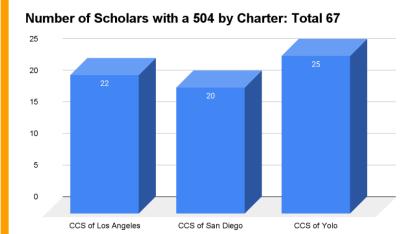

Freckle- Math**

Average Grade Level Growth in Math



Average Grade Level Growth in Math





# Academic Support Scholar Support Highlights

- Dyslexia screening referrals this year using Renaissance STAR Curriculum-Based Measurement (CBM). Designed to identify areas of concern and components of reading that may suggest characteristics of dyslexia. Results can further personalize interventions that focus on scholar strengths and weaknesses.
- In addition to Freckle, scholars identified by the CBM will participate in Nessy, an online, evidence-based, structured, and sequential literacy skill program to further support struggling readers.
- Scheduled and processed 39 new SST requests and held 26 504s since September 1, 2021.





Scholar Support

### 504 Enrollment by Charter and Program









Scholar Support

### Number of SSTs by Charter and Program

#### **SST Referrals: Count by Charter**



### **SST Referrals: Count by Program**







- November 2021 progress data for credit status for scholars in grades 10th-12th in meeting graduation requirements within the four year cohort.
  - 64% of scholars are on track (vs 52% for November 2020)
  - o 23% of scholars are at-risk (vs 31% for November 2020)
  - 13% of scholars show severe credit deficiencies (vs 17% for November 2020)
- 8% of high school scholars are participating in fall concurrent enrollment consistent with 2020 enrollment data.
- Four scholars have graduated to date during the Fall 2021 term.
  - 6 year cohort one (1) scholar
  - o 5 year cohort two (2) scholars
  - o 4 year cohort one (1) scholar
    - Th