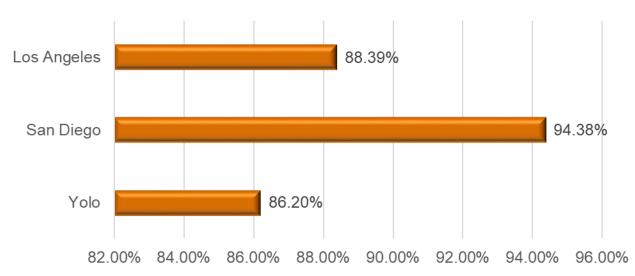

public revenues (which includes federal revenues, state revenues, and local revenues from in-lieu property taxes) on salaries and benefits for all employees who possess a valid teaching certificate
- > Spend at least 80 percent of total revenues on instruction and related services
  - ➤ Instruction/related services do not include:
    - > Operations and Facilities;
    - Administration and All Other Activities; and
    - ➤ Other Outgo and Other Financing Uses.





## 80/40 Funding Determination

All FDF tests passed

Percent spent on Certificated Employee Salaries & Benefits to Total Public Revenues (5 CCR 11963.3[c][1])









## 80/40 Funding Determination

All FDF tests passed

Percent spent on Certificated Employee Salaries & Benefits to Total Public Revenues (5 CCR 11963.3[c][1])









### **Questions?**



### Contact:

Lisa Fishman | Chief Operations Officer (818) 732-4692

Ifishman@compasscharters.org
@CCSCOO





### **Compass Charter Schools**

| Group Description    | Account                                | Account Description                    |              |
|----------------------|----------------------------------------|----------------------------------------|--------------|
| Liquidity Ratio      |                                        |                                        | 4.1          |
|                      |                                        |                                        |              |
| Assets               |                                        |                                        |              |
|