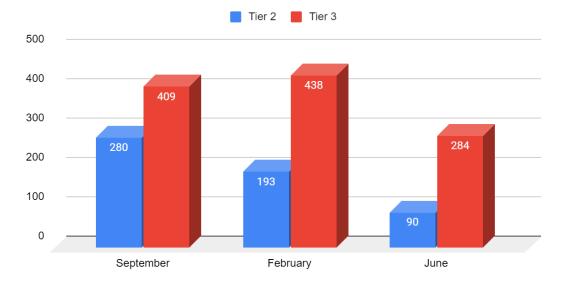

support scholars with skill-based small groups to further targeted instruction.

# 3. Subscriptions for both Options and Online

a. Complimentary subscription packages from 11 different vendors









# **Highlights from 2020-21 School Year**

# **Scholar Success**

Percentage of MTSS Scholars At or Above Grade Level - Reading

#### **Scholars That Attend Reading Tutoring**



#### **Scholars That Did Not Attend Reading Tutoring**







Percentage of MTSS Scholars At or Above Grade Level - Math

#### **Scholars That Attend Math Tutoring**



#### Scholars That Did Not Attend Math Tutoring







# Highlights from 2020-21 School Year

# **Scholar Success**

Changes in Tier 2 and Tier 3 MTSS Scholars BOY vs MOY vs EOY- Reading

READING: MTSS Tier 2 and Tier 3 Scholars BOY, MOY, and EOY







# **Highlights from 2020-21 School Year**

# **Scholar Success**

Changes in Tier 2 and Tier 3 MTSS Scholars BOY vs MOY vs EOY - Math

MATH: MTSS Tier 2 and Tier 3 Scholars BOY, MOY, and EOY





# **Scholar Support Department**

### **Oversees:**

- a. SST Process (Scholar Success Team)
  - i. Including support to retention/promotion

per AB 104

- a. Section 504 Plans
- b. Dyslexia screenings



Scholar Success Team





**Dawn Lothringer** Scholar Support Coordinator





# Highlights from 2020-21 School Year Scholar Support

- 1. 504 Scholar Diagnostic Results
  - a. ELA: K-5 improved from 67% at or above grade level on the initial diagnostic (September) to 86% on the final/end of year (June).
  - b. Math: K-5 improved from 68% at or above grade level on the initial diagnostic (S