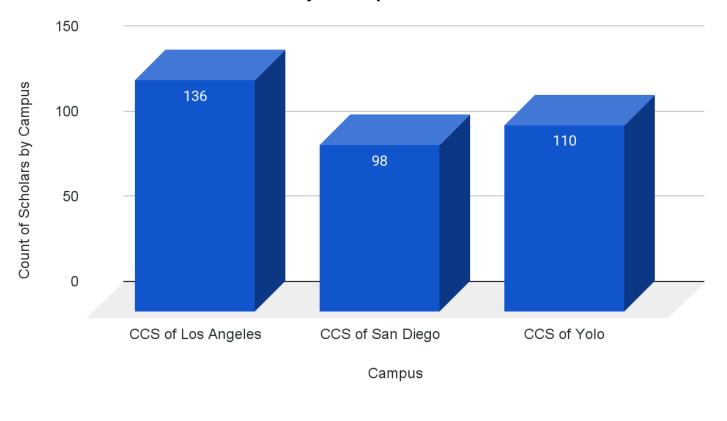

acted with new non-public agencies (NPAs)
- Most prevalent eligibility category is Specific Learning Disability, followed by Autism, then Speech-Language Impairment.





### Special Education

- Highest percentage of services across schools: Specialized Academic Instruction (SAI), followed by Speech-Language Therapy
- SAI tracked as live interaction in compliance with AB 130.
- Supplemental curricula available specific to scholars with IEPs include Learning Ally, Read Naturally, Ascend Math, and MaxScholar. They are all research based subscriptions that provide targeted intervention for scholars who struggle in Reading and Math. These are also utilized during SAI.
- SPED team is currently being trained in Orton-Gillingham.



## Special Education

#### Scholars with IEPs Count by Campus





# Special Education Nonpublic Agency Services Distribution





# Special Education CCS of Los Angeles





# Special Education CCS of San Diego





# Special Education CCS of Yolo





## Special Education CCS of Los Angeles Services Provided





# Special Education CCS of San Diego Services Provided





## Special Education CCS of Yolo Services Provided





- We acquired a new position as of October
  - The new Curriculum Developer has been utilizing the lesson plan database to curriculum map per LP and linking the Essential Standards to each lesson plan
- Daily Dose of Math
  - To increase academic achievement, we started a new initiative for October, whereby our Instructional Coaches created daily 5 minute math warm ups for STs to use in live instruction. ELA will start after F