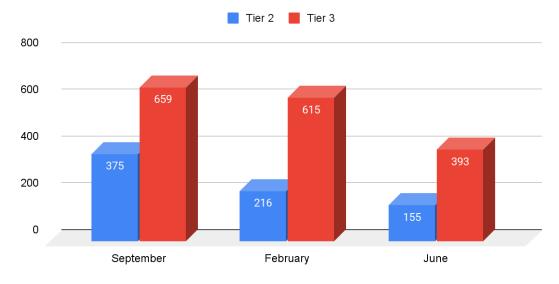

# **Highlights from 2020-21 School Year**

# **Scholar Success**

Percentage of MTSS Scholars At or Above Grade Level - Reading

#### **Scholars That Attend Reading Tutoring**



#### **Scholars That Did Not Attend Reading Tutoring**







Percentage of MTSS Scholars At or Above Grade Level - Math

#### **Scholars That Attend Math Tutoring**



#### Scholars That Did Not Attend Math Tutoring







# Highlights from 2020-21 School Year

# **Scholar Success**

Changes in Tier 2 and Tier 3 MTSS Scholars BOY vs MOY vs EOY- Reading

READING: MTSS Tier 2 and Tier 3 Scholars BOY, MOY, and EOY







# **Highlights from 2020-21 School Year**

# **Scholar Success**

Changes in Tier 2 and Tier 3 MTSS Scholars BOY vs MOY vs EOY - Math

MATH: MTSS Tier 2 and Tier 3 Scholars BOY, MOY, and EOY





# **Scholar Support Department**

### **Oversees:**

- a. SST Process (Scholar Success Team)
  - i. Including support to retention/promotion

per AB 104

- a. Section 504 Plans
- b. Dyslexia screenings



Scholar Success Team





**Dawn Lothringer** Scholar Support Coordinator





# Highlights from 2020-21 School Year Scholar Support

- 1. 504 Scholar Diagnostic Results
  - a. ELA: K-5 improved from 67% at or above grade level on the initial diagnostic (September) to 86% on the final/end of year (June).
  - b. Math: K-5 improved from 68% at or above grade level on the initial diagnostic (September) to and 83% on the final/end of year (June).
  - c. ELA: 6-12th grade improved from 42% at or above grade level on the initial diagnostic (September) to 58% on the final/end of year (June).