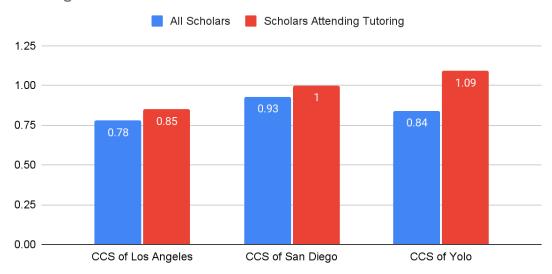

|
| Type-Tastic                | 498                        |
| Raz-Kids                   | 361                        |
| BrainPOP                   | 517                        |
| Knowre Math                | 410                        |
| Education.com              | 499                        |
| Nessy Reading and Spelling | 373                        |
| Adventure to Learning      | 313                        |





### Academic Support Scholar Success

### Freckle Usage for Scholars Attending Tutoring

| Total Math Sessions   | 10,596 |
|-----------------------|--------|
| Total ELA Sessions    | 9,358  |
| Minutes Spent in Math | 82,900 |
| Minutes Spent in ELA  | 44,938 |





Scholar Success

### **Average Grade Level Growth in Freckle- ELA**

Average Grade Level Growth in ELA



Average Grade Level Growth in ELA





Scholar Success

### **Average Grade Level Growth in Freckle- Math**

Average Grade Level Growth in Math



Average Grade Level Growth in Math





# Academic Support Scholar Support Highlights

- Dyslexia screening referrals this year using Renaissance STAR Curriculum-Based Measurement (CBM). Designed to identify areas of concern and components of reading that may suggest characteristics of dyslexia. Results can further personalize interventions that focus on scholar strengths and weaknesses.
- In addition to Freckle, scholars identified by the CBM will participate in Nessy, an online, evidence-based, structured, and sequential literacy skill program to further support struggling readers.
- Scheduled and processed 39 new SST requests and held 26 50