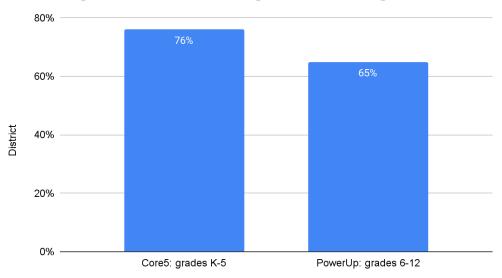

his year
    - 20/21 reclassification rate was 5%
- Strong start in Lexia with 76% of K-5 and 61% of scholars meeting the personalized usage targets (recommended number of minutes to reach grade-level benchmark by the end of the school year) in Lexia.
- ELD passing rate as of November 15, 2021 is 82% which has increased by 11% since September.





English Learner (EL) Support

### **EL Enrollment by Charter and Program**





#### **EL Scholars by Program**







English Learner (EL) Support

### EL Live Session Attendance from 9/20/21-11/16/21

Percentage of scholars attending one or more sessions- Grades TK-5



Percentage of scholars attending one or more sessions- Grades 6-12







English Learner (EL) Support

### Lexia Usage

Percentage of scholars meeting minimum usage in Lexia







### Scholar Success Highlights

- The use of STAR Renaissance reporting supported prompt identification of scholars needing tiered intervention from the initial diagnostic.
- Freckle is being used to support our tutors as curriculum within their sessions
  - o Focuses on strengthening individual scholar skills.
- The Scholar Success team is looking forward to bringing on 3 new Resource Specialists in ELA, Math, and Reading to help further support scholars with skill-based small groups to further target instruction.





Scholar Success

### **Scholar Subscription Accounts**

| Subscription               | Number of Scholar Accounts |
|----------------------------|----------------------------|
| Starfall                   | 306                        |
| Type-Tastic                | 4