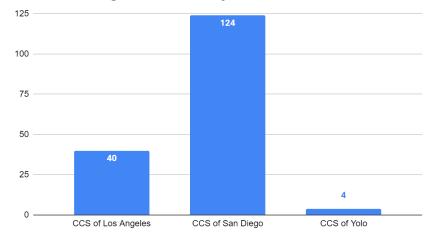

support with high levels of confidence. <u>Started November 2021</u>





### English Learner (EL) Support Highlights

- New EL tutors have allowed us to providing tutoring twice a week with additional Q&A and 1:1 sessions weekly for our EL population (compared to twice a month in 20/21).
- Reclassification (RFEP)
  - As of 11/15, 10% have been reclassified thus far this year
    - 20/21 reclassification rate was 5%
- Strong start in Lexia with 76% of K-5 and 61% of scholars meeting the personalized usage targets (recommended number of minutes to reach grade-level benchmark by the end of the school year) in Lexia.
- ELD passing rate as of November 15, 2021 is 82% which has increased by 11% since September.





English Learner (EL) Support

### **EL Enrollment by Charter and Program**





#### **EL Scholars by Program**







English Learner (EL) Support

### EL Live Session Attendance from 9/20/21-11/16/21

Percentage of scholars attending one or more sessions- Grades TK-5



Percentage of scholars attending one or more sessions- Grades 6-12







English Learner (EL) Support

### Lexia Usage

Percentage of scholars meeting minimum usage in Lexia







### Scholar Success Highlights

- The use of STAR Renaissance reporting supported prompt identification of scholars needing tiered intervention from the initial diagnostic.
- Freckle is being used to support our tutors as curriculum within their sessions
  - o Focuses on strengthening individual scholar skills.
- The Scholar Success team is looking forward to bringing on 3 new Resource Specialists in ELA, Math, and Read