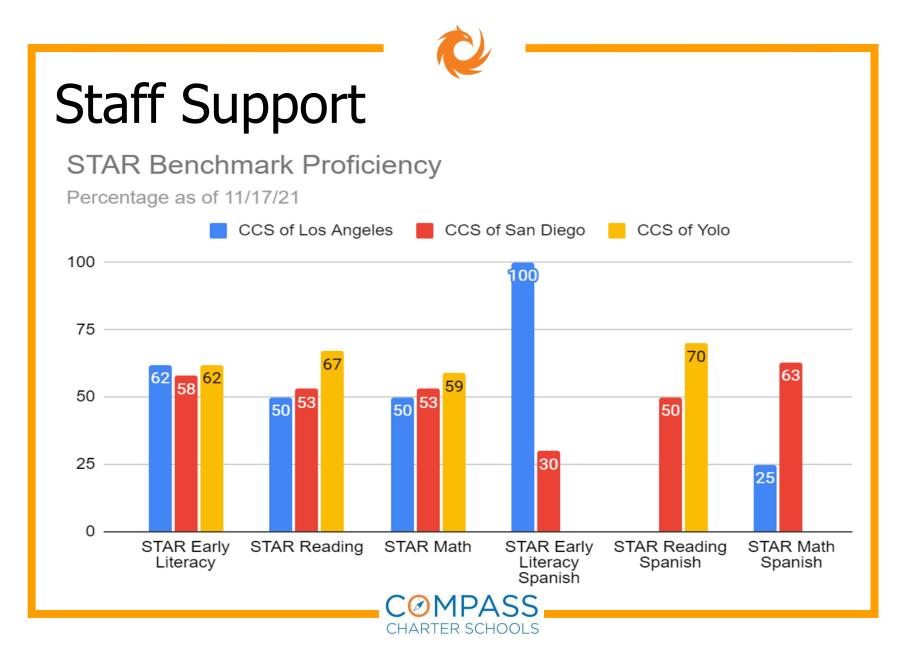

Center/Site Name    | TRUE | FALSE | G   | Frand Total |  |  |  |
| ( | Online Scholar               | 502  |       | 128 | 630         |  |  |  |
| ( | Options Scholar (Homeschool) | 1395 |       | 479 | 1874        |  |  |  |
| ( | Grand Total                  | 1897 |       | 607 | 2504        |  |  |  |

| COUNT of Star Reading Completed |      |       |     |           |  |  |  |  |
|---------------------------------|------|-------|-----|-----------|--|--|--|--|
| Learning Center/Site Name       | TRUE | FALSE | Gra | and Total |  |  |  |  |
| Online Scholar                  | 485  |       | 145 | 630       |  |  |  |  |
| Options Scholar (Homeschool)    | 1270 |       | 604 | 1874      |  |  |  |  |
| Grand Total                     | 1755 |       | 749 | 2504      |  |  |  |  |







Compass Charter Schools STAR Early Literacy Proficiency

Enrolled Scholars demonstrating proficiency as of 11/17/21 -





Compass Charter Schools STAR Math Proficiency

Enrolled Scholars demonstrating proficiency as of 11/17/21 -







Compass Charter Schools STAR Math At or Above Grade Level

Enrolled Scholars demonstrating proficiency as of 11/17/21 - K-5





Compass Charter Schools STAR Reading At or Above Grade Level

Enrolled Scholars demonstrating proficiency as of 11/17/21 - K-5





Compass Charter Schools STAR Math At or Above Grade Level

Enrolled Scholars demonstrating proficiency as of 11/17/21 - 6-12





Compass Charter Schools STAR Reading At or Above Grade Level

Enrolled Scholars demonstrating proficiency as of 11/17/21 - 6-12



CHARTER SCHOOLS



#### **Questions?