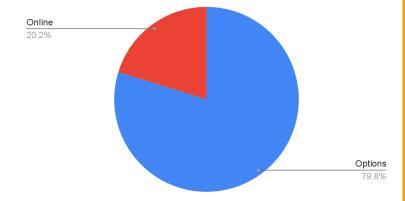

ence. <u>Started November 2021</u>





### English Learner (EL) Support Highlights

- New EL tutors have allowed us to providing tutoring twice a week with additional Q&A and 1:1 sessions weekly for our EL population (compared to twice a month in 20/21).
- Reclassification (RFEP)
  - As of 11/15, 10% have been reclassified thus far this year
    - 20/21 reclassification rate was 5%
- Strong start in Lexia with 76% of K-5 and 61% of scholars meeting the personalized usage targets (recommended number of minutes to reach grade-level benchmark by the end of the school year) in Lexia.
- ELD passing rate as of November 15, 2021 is 82% which has increased by 11% since September.





English Learner (EL) Support

### **EL Enrollment by Charter and Program**





#### **EL Scholars by Program**







English Learner (EL) Support

### EL Live Session Attendance from 9/20/21-11/16/21

Percentage of scholars attending one or more sessions- Grades TK-5



Percentage of scholars attending one or more sessions- Grades 6-12







English Learner (EL) Support

### Lexia Usage

Percentage of scholars meeting minimum usage in Lexia







### Scholar Success Highlights

- The use of STAR Renaissance reporting supported prompt identification of scholars needing tiered intervention from the initial diagnostic.
- Freckle is being used to support our tutors as curriculum within their sessions
  - o Focuses on strengthening individual scholar skills.
- The Scholar Success team is looking forward to bringing on 3 new Resource Specialists in ELA, Math, and Reading to help further support scholar