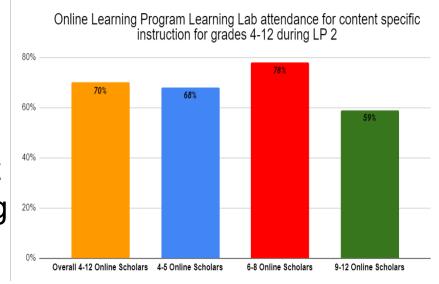

ategies tried through the training above.
  - 85% of sample groups of scholars will show improved achievement based on the new learnings and strategies tried through the training above.





# Online Learning: Tiered Reengagement



# Online Learning: Connection Meetings



# Online Learning Synchronous Instruction for LP 2

- For K-3 scholars, this is the learning lab scholars should be attending 5 days a week.
- For scholars in grades 4-12 this is in addition to their content specific learning labs and is held once a week.





# Online Learning Learning Lab Attendance for LP 2

- Learning labs meet the daily live interaction for grades 4-8.
- Grades 9-12 are not required to have live interaction each day but find the value in learning labs where tier 1 interventions can be implemented







# Percentage of Accelerate Education courses with scholars who are on pace

Percentage of courses in Accelerate Education with scholars who are on pace







# **Options Learning**

- Options program has seen significant changes in administration; we have a new Interim Director and an Interim Coordinator
  - These changes have led to shifts in staff/scholars to accommodate this movement within the department
  - This improved the teacher to coordinator ratio
- Options Department ST Changes
  - Initially under-enrolled; 8 STs moved to various departments
  - Rise in enrollment and a few staff leaving Compass; 5
     STs, leading to scholar reassignments





# **Options Learning**

- Options Tiered Re-Engagement
  - This process is helping scholars to remain engaged through ensuring