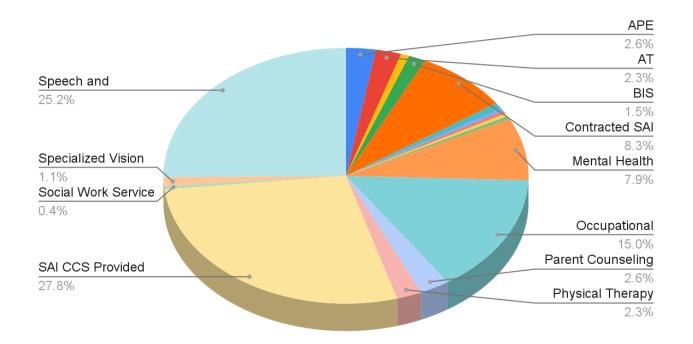

ized Academic Instruction (SAI), followed by Speech-Language Therapy
- SAI tracked as live interaction in compliance with AB 130.
- Supplemental curricula available specific to scholars with IEPs include Learning Ally, Read Naturally, Ascend Math, and MaxScholar. They are all research based subscriptions that provide targeted intervention for scholars who struggle in Reading and Math. These are also utilized during SAI.
- SPED team is currently being trained in Orton-Gillingham.



## Special Education

#### Scholars with IEPs Count by Campus





# Special Education Nonpublic Agency Services Distribution





# Special Education CCS of Los Angeles





# Special Education CCS of San Diego





# Special Education CCS of Yolo





## Special Education CCS of Los Angeles Services Provided





# Special Education CCS of San Diego Services Provided





## Special Education CCS of Yolo Services Provided





- We acquired a new position as of October
  - The new Curriculum Developer has been utilizing the lesson plan database to curriculum map per LP and linking the Essential Standards to each lesson plan
- Daily Dose of Math
  - To increase academic achievement, we started a new initiative for October, whereby our Instructional Coaches created daily 5 minute math warm ups for STs to use in live instruction. ELA will start after Fall Break.



- Instructional coaches have selected their coachees and have started working with them 1:1 each coach has 4-5 STs
  - Scheduled the meet and greet meeting, and "just in time" support starts after Fall Break. Coachees will go through th