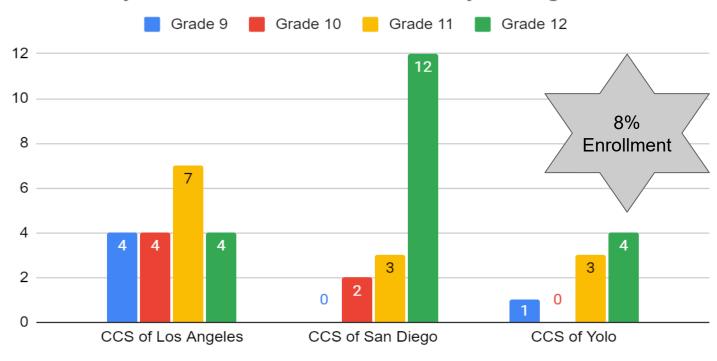

AB104





### Highlights

- Improvements in November 2021 progress data for credit status for scholars in grades 10th-12th in meeting graduation requirements within the four year cohort. Attributed to:
  - Organization-wide focus on WIG last year, continuing this year
  - AB104 positive impact on reducing graduation requirements for eligible scholars
  - Lower counselor caseloads due to addition of another counselor;
     allows increased proactivity and support, as well as more frequent check-ins/follow-up with scholars
  - Possible positive impact of live interaction as a result of AB130/167, which promoted scholars to attend live counseling learning labs that focus on SEL.







2021 Fall Term: Scholars Enrolled in Concurrent Enrollment Courses by Grade Level at a Community College





Fall 2021 Graduates/High School Equivalency Data







- Lead Measures being tracked this school year:
  - Average of registrations received, average attendance, average engagement rating, and average satisfaction for Scholar Clubs, Virtual Scholar Workshops (VSW's), Learning Coach Academy (LCA) and Field Trips
  - Expected first report out date of December 13, 2021





### Highlights

- Scholar Initiatives
  - Field Trips 26 Field Trips Successfully held to date
  - Scholar Clubs 64 Scholar Club Meetings held to date
  - Recognition 36 Scholars of the Month awarded
  - VSW's 16 VSW's held to date
- Learning Coach Initiatives
  - Ambassador Program Application design underway;
     goal of Ambassadors onboarded by semester 2.
  - LCA Offering live weekly sessions versus ondemand desi