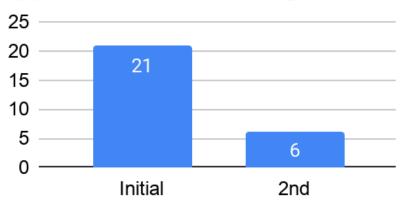

| 81%                  |
| Online Math     | 73%                          | 85%                  | 23%                          | 82%                  |
| Options Reading | 77%                          | 75%                  | 41%                          | 74%                  |
| Options Math    | 79%                          | 74%                  | 27%                          | 76%                  |





Scholar Support Current Total of 504 plans

#### Total 504 Plans: 58

Online: 31 Online: 27









Scholar Support

Number of SST Referrals by Charter and by Program

Total SST Referrals: 32Online: 10Options: 22

SST Referrals: Count by Program



\*as of January 22, 2021





Scholar Support SST Meetings Held

Total SST Referrals: 32 Online: 10 Options: 22





\*as of January 22, 2021







Scholar Success- Subscription accounts

| Vendor                   | <pre># of scholars signed up</pre> |                         |
|--------------------------|------------------------------------|-------------------------|
| Adventure to<br>Learning | School Wide Access                 |                         |
| BrainPOP                 | 496                                |                         |
| CTC Math                 | 512                                |                         |
| Discovery ED             | 621                                |                         |
| Go Noodle                | 345                                |                         |
| Reading A-Z              | 436                                |