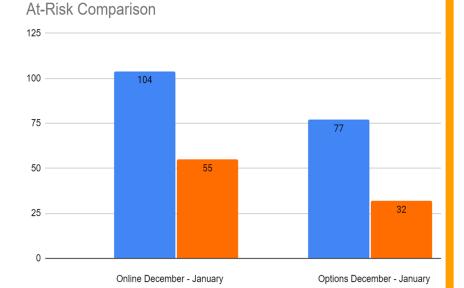

uring PLCs focusing on Tier 1 interventions:
  - Examining specific case studies.
  - Implementation of AVID teaching and learning strategies.
  - Utilizing MTSS framework to identify other areas of support other than academic to address social emotional barriers and behaviors.

# Barriers to WIG Progress:

- Staff working with several new platforms, including a new SIS
- Awaiting data from semester 1
- Identifying fields to use in the SIS to generate meaningful data reports
- Temporary challenges collecting data by scholars' charter.



# At-Risk Scholar Focus and Growth

181 scholars (18%) at-risk as of 12/11/20 87 scholars (9%) at-risk as of 1/21/21

# **December:**

Options: 77 scholars (9%) Online: 104 scholars (51%) **January:** 

Options: 32 scholars (4%) Online: 55 scholars (27%)



# **Outcomes:**

Options: 58% decrease identified at-risk Online: 47% decrease identified at-risk





# Scholar Achievement

This outcome of the number of scholars identified as at-risk was positively impacted by the following implementation:

- Teachers collaborated regarding tier 1 intervention strategies to target scholar learning
  - This collaboration started in December and the result is indicated on the percent of scholars who were identified at risk at the end of the semester
- AVID Implementation
  - Further collaboration among teachers enabled AVID strategy implementation that targeted tier 1 interventions
- MTSS framework
  - Through identification of at-risk scholars, teachers were able to recommend and support tier 2 and tier 3 interventions through the MTSS framework and p