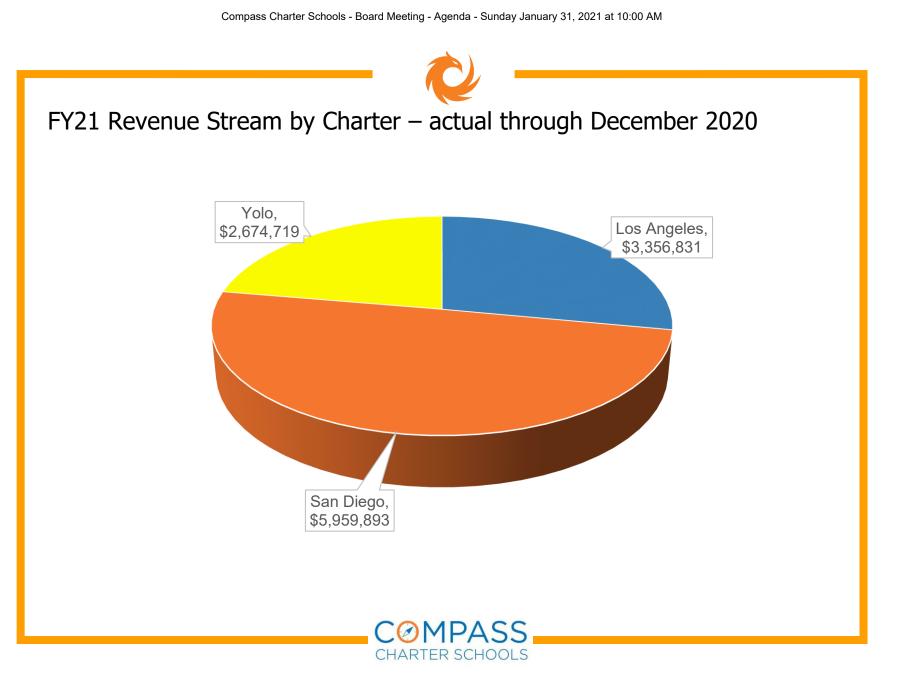

| 4-6        | \$7,997         |
| 7-8        | \$8,234         |
| 9-12       | \$9,543         |

| Grade Span | Grade Span Adjustment |
|------------|-----------------------|
| ТК-3       | \$819                 |
| 9-12       | \$248                 |





# FY21 Revenue Projections

| Los Angeles | San Diego    | YOLO        | Home Office | Total        |
|-------------|--------------|-------------|-------------|--------------|
| \$9,407,191 | \$13,042,668 | \$6,216,287 | \$0         | \$28,666,144 |

# FY21 Expense Projections

| Los Angeles | San Diego    | YOLO        | Home Office | Total        |
|-------------|--------------|-------------|-------------|--------------|
| \$8,844,831 | \$12,290,743 | \$5,485,090 | \$495,000   | \$27,115,664 |

Based on 2019-20 P2 ADA per SB 98





Powered by BoardOnTrack













#### **Financial Snapshot as of December 2020**

#### **Book Balance:** \$10,130,687





#### **Revenue Summary**

| Actual           | \$12,890,071 |
|------------------|--------------|
| Budget           | \$15,023,025 |
| Actual to Budget | 86 %         |

#### Expense Summary

|   | Actual           | \$11,673,780 |
|---|------------------|--------------|
|   | Budget           | \$14,361,338 |
| l | Actual to Budget | 81 %         |





# **Questions?**



Contact:

Lisa Fishman | Chief Financial Officer (818) 732-4692 <u>Ifishman@compasscharters.org</u> @CCSCFO



## **Balance Sheet Detail\***

### **Compass Charter Schools**

#### December 2020

| Group Description                                           | Account     | Account Description