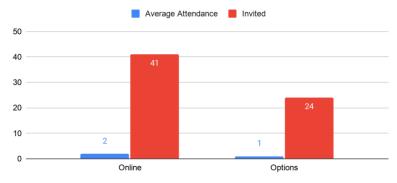

s TK-5th Grade

CCS of Los Angeles K-5 Reading Tutoring Average Attendance



K-5 Reading Tutoring Average December/January

CCS of Los Angeles K-5 Math Tutoring Average Attendance



K-5 Math Tutoring Average December/January





#### **Curriculum & Instruction Department Updates** Scholar Success Updates- MTSS Scholars Tutoring Attendance CCS of Los Angeles 6-8th Grade

CCS of Los Angeles 6-8 Reading Tutoring Average Attenda



Average Attendance Invited

CCS of Los Angeles 6-8 Math Tutoring Average Attendance



6-8 MathTutoring Average December/January



Powered by BoardOnTrack



#### **Curriculum & Instruction Department Updates** Scholar Success Updates- MTSS Scholars Tutoring Attendance CCS of Los Angeles 9-12th Grade

CCS of Los Angeles 9-12 Reading Tutoring Average Attendance



9-12 Reading Tutoring Average December/January

CCS of Los Angeles 9-12 Math Tutoring Average Attendance
Average Attendance
Note: Solution of the solution of

9-12 Math Tutoring Average December/January



Powered by BoardOnTrack





#### **Curriculum & Instruction Department Updates**

CCS of Los Angeles Scholar Progress in Meeting Minimum Usage (41 scholars as of 12/31/20, 12 TK-5 in Core5 and 29 6-12 in PowerUp )



Powered by BoardOnTrack





### **Special Education Department**

Count By Primary Disability





## Engagement Department Updates

# of Total Scholar Registrations for VSW's between 11/12/2020 & 1/20/2021 (Grade Level Distinction within Charter)







## Questions?



Contact:

Janae Smith, MA | Principal (805) 407-1448 jsmith@compasscharters.org @JSmith\_Compass



#