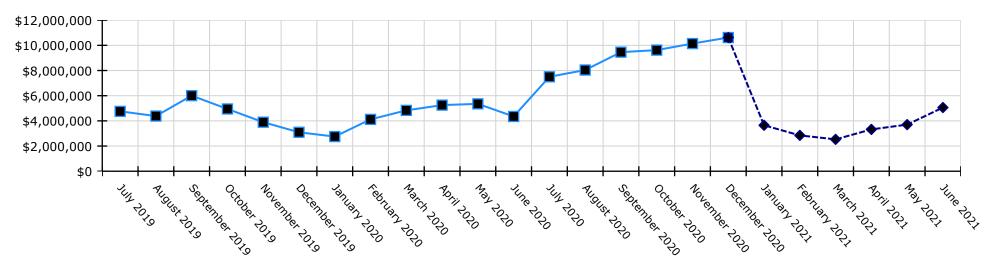

#### Check Register 11/1/2020 through

4-1-41-0-0

| Payment<br>Number | Payment<br>Date | Payee Name                                 | Rec Status | Check Amount      | Account        | Account Description         | Invoiced GL<br>Amount |
|-------------------|-----------------|--------------------------------------------|------------|-------------------|----------------|-----------------------------|-----------------------|
| 61165             | 11/3/2020       | Academics in a                             | Cleared    | \$546.05          | 4100-010-71    | Approved Textbooks and Core | \$86.85               |
|                   |                 | Box Inc.                                   |            |                   |                | Curricula Materials         |                       |
|                   |                 |                                            |            |                   | 4100-010-71    | Approved Textbooks and Core | \$299.40              |
|                   |                 |                                            |            |                   |                | Curricula Materials         |                       |
|                   |                 |                                            |            |                   | 4100-010-71    | Approved Textbooks and Core | \$119.85              |
|                   |                 |                                            |            |                   |                | Curricula Materials         |                       |
|                   |                 |                                            |            |                   | 4100-010-71    | Approved Textbooks and Core | \$39.95               |
|                   |                 |                                            |            |                   |                | Curricula Materials         |                       |
| 61168             | 11/3/2020       | Auditory<br>Processing Ctr. of<br>Pasadena | Cleared    | \$250.00          | 5810-040-65    | Educational Consultants     | \$250.00              |
| 61173             | 11/3/2020       | Bitsbox                                    | Cleared    | \$721.65          | 4100-010-71    | Approved Textbooks and Core | \$203.40              |
| 011/5             | 11/3/2020       | DICODOX                                    | cicarca    | ψ/21.05           | 1200 020 72    | Curricula Materials         | φ205.40               |
|                   |                 |                                            |            |                   | 4100-010-71    | Approved Textbooks and Core | \$128.85              |
|                   |                 |                                            |            |                   | 1200 020 72    | Curricula Materials         | <b>\$120.05</b>       |
|                   |                 |                                            |            |                   | 4100-010-71    | Approved Textbooks and Core | \$86.85               |
|                   |                 |                                            |            |                   | 4100 010 /1    | Curricula Materials         | \$00.05               |
|                   |                 |                                            |            |                   | 4100-010-71    | Approved Textbooks and Core | \$86.85               |
|                   |                 |                                            |            |                   | 1100 010 71    | Curricula Materials         | 400.05                |
|                   |                 |                                            |            |                   | 4100-010-71    | Approved Textbooks and Core | \$128.85              |
|                   |                 |                                            |            |                   | 1200 020 72    | Curricula Materials         | φ120.05               |
|                   |                 |                                            |            |                   | 4100-010-71    | Approved Textbooks and Core | \$86.85               |
|                   |                 |                                            |            |                   | 1200 020 72    | Curricula Materials         | 400.05                |
| 61175             | 11/3/2020       | Bird Watching                              | Cleared    | \$488.25          | 4100-010-71    | Approved Textbooks and Core | \$130.20              |
| 011/0             | 11/3/2020       | Academy                                    | ciculcu    | φ100.25           | 1200 020 72    | Curricula Materials         | \$150120              |
|                   |                 | reduciny                                   |            |                   | 4100-010-71    | Approved Textbooks and Core | \$97.65               |
|                   |                 |                                            |            |                   | 1200 020 72    | Curricula Materials         | 457.05                |
|                   |                 |                                            |            |                   | 4100-010-71    | Approved Textbooks and Core | \$130.20              |
|                   |                 |                                            |            |                   | 1200 020 72    | Curricula Materials         | \$150.20              |
|                   |                 |                                            |            |                   | 4100-010-71    | Approved Textbooks and Core | \$130.20              |
|                   |                 |                                            |            |                   | 1200 020 72    | Curricula Materials         | <b>\$150120</b>       |
| 61179             | 11/3/2020       | Crafty School                              | Cleared    | \$3 765 57        | 4100-010-71    | Approved Textbooks and Core | \$140.48              |
| 011/0             | 11, 0, 2020     | Crates                                     | cicarca    | <i>4377 00107</i> |                | Curricula Materials         | +1.0110               |
|                   |                 | ciuco                                      |            |                   | 4100-010-71    | Approved Textbooks and Core | \$190.05              |
|                   |                 |                                            |            |                   |                | Curricula Materials         | <b>\$150105</b>       |
|                   |                 |                                            |            |                   | 4100-010-71    | Approved Textbooks and Core | \$127.85              |
|                   |                 |                                            |            |                   |                | Curricula Materials         | <b>,</b>              |
|                   |                 |                                            |            |                   | 4100-010-71    | Approved Textbooks and Core | \$185.74              |
|                   |                 |                                            |            |                   |                | Curricula Materials         | +                     |
|                   |                 |                                            |            |                   | 4100-010-71    | Approved Textbooks and Core | \$100.27              |
|                   |                 |                                            |            |                   |                | Curricula Materials         | +                     |
|                   |                 |                                            |            |                   | 4100-010-71    | Approved Textbooks and Core | \$126.48              |
|                   |                 |                                            |            |                   |                | Curricula Materials         | +5110                 |
|                   |                 |                                            |            |                   | 4100-010-71    | Approved Textbooks and Core | \$140.48              |
|                   |                 |                                            |            |                   |                | Curricula Materials         | ÷=                    |
|                   |                 |                                            |            |                   | 4100-010-71    | Approved Textbooks and Core | \$284.90              |
|                   |                 |                                            |            |                   |                | Curricula Materials         | ÷-0 1190              |
| De                | nort run at 1   | 1/26/2021 7:30:2                           |            |                   | owered by Boar |                             | 1                     |