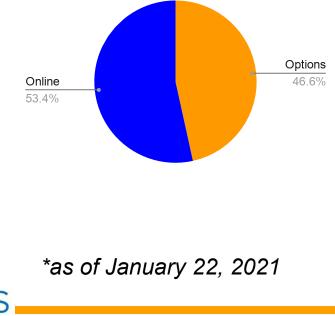

ion | 6-12th % at/+ grade<br>level | 6-12th participation |
|-----------------|------------------------------|----------------------|------------------------------|----------------------|
| Online Reading  | 78%                          | 85%                  | 39%                          | 81%                  |
| Online Math     | 73%                          | 85%                  | 23%                          | 82%                  |
| Options Reading | 77%                          | 75%                  | 41%                          | 74%                  |
| Options Math    | 79%                          | 74%                  | 27%                          | 76%                  |





Scholar Support Current Total of 504 plans

#### Total 504 Plans: 58

Online: 31 Online: 27









Scholar Support

Number of SST Referrals by Charter and by Program

Total SST Referrals: 32Online: 10Options: 22

SST Referrals: Count by Program



\*as of January 22, 2021





Scholar Support SST Meetings Held

Total SST Referrals: 32 Online: 10 Options: 22





\*as of January 22, 2021







Scholar Success- Subscription accounts

| Vendor                   | <pre># of scholars signed up</pre> |                         |
|--------------------------|------------------------------------|-------------------------|
| Adventure to<br>Learning | School Wide Access                 |                         |
| BrainPOP                 | 496                                |                         |
| CTC Math                 | 512                                |