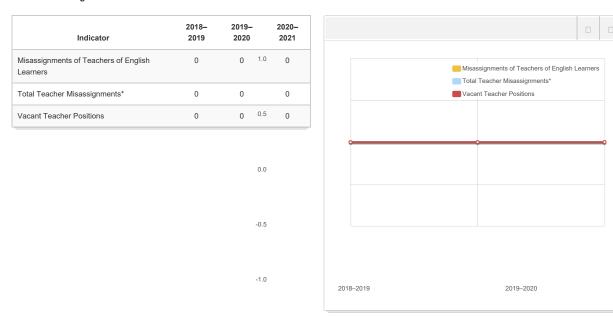

|                         |                         | 60                             |                           |
|                                                                                |                         |                         | 40                             |                           |
|                                                                                |                         |                         | 20                             |                           |
|                                                                                |                         |                         | 0                              |                           |



#### Teacher Misassignments and Vacant Teacher Positions



Note: "Misassignments" refers to the number of positions filled by teachers who lack legal authorization to teach that grade level, subject area, student group, etc. \* Total Teacher Misassignments includes the number of Misassignments of Teachers of English Learners.

Last updated: 1/27/2021

Last updated: 1/27/2021

#### State Priority: Pupil Achievement

The SARC provides the following information relevant to the State priority: Pupil Achievement (Priority 4):

- Statewide assessments (i.e., California Assessment of Student Performance and Progress [CAASPP] System, which includes the Smarter Balanced Summative Assessments for students in the general education population and the California Alternate Assessments [CAAs] for English language arts/literacy [ELA] and mathematics given in gr