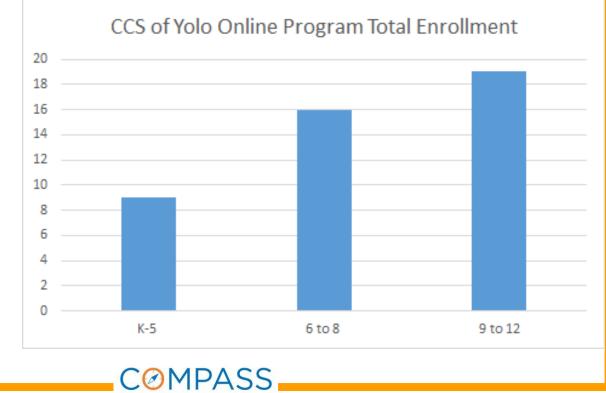

nnovative, creative, self-directed learners, one scholar at a time.

### **VISION STATEMENT**

Our vision is to create a collaborative virtual learning community, inspiring scholars to appreciate the ways in which arts and sciences nurture a curiosity for life-long learning, and prepare scholars to take responsibility for their future success.





# Compass Charter School-wide WIG

### (Wildly Important Goal):

By focusing on scholar engagement, 100% of eligible scholars will graduate by the end of 2020/21 academic school year.





### Charter Updates CCS of Yolo

As of 1/21/21

38 Supervising Teachers (ST)

- 8 Online STs
- 30 Options STs

Average Caseload: 22





# Charter Updates

### CCS of Yolo

#### **Online Program**

44 total enrolled as of 1/21/21

K-5: 9 6 - 8: 16 9 - 12: 19



CHARTER SCHOOLS



### **Charter Updates**

### CCS of Yolo

#### **Options Program**

576 Total Enrollment as of 1/21/21

TK-5: 377 6-8: 142 9-12: 62







# CCS of Yolo WIG

### Lead Measures:

#### • Connection Meetings

 Any scholar will meet monthly and/or bimonthly with staff to reflect/evaluate progress, set goals and create action plans. (measured by # of scholars attending connection meetings by learning period).

#### Course/Grade Performance

 80% of scholars will be on track with course performance (passing rates for 6-12) and benchmarks (K-5, 3 times per year). Those scholar who are not on track will be identified as "at risk"

#### • Attendance

95% of scholars will maintain average daily attendance requirements.





### Scoreboard

| Yolo