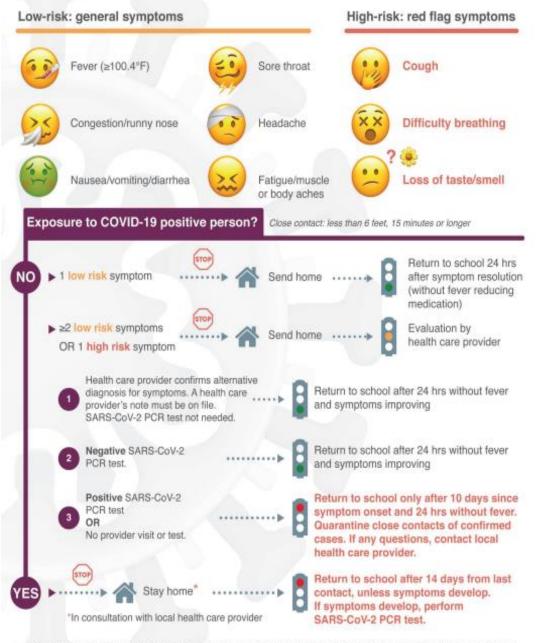

|       |     |                                                                                                                                                         | Purpose | Presenter    | Time     |
|-------|-----|---------------------------------------------------------------------------------------------------------------------------------------------------------|---------|--------------|----------|
|       |     | Attachments:                                                                                                                                            |         |              |          |
|       |     | <ul> <li>FY21 Finance Update</li> <li>CharterVision Board Report</li> <li>Balance Sheet</li> <li>Profit v Loss Statement</li> </ul>                     |         |              |          |
|       | C.  | Review and Approval of the Comprehensive<br>School Safety Plan                                                                                          | Vote    | Lisa Fishman | 5 m      |
|       |     | Attachments:                                                                                                                                            |         |              |          |
|       |     | Comprehensive School Safety Plan                                                                                                                        |         |              |          |
| XII.  | Exe | ecutive                                                                                                                                                 |         |              | 11:42 AM |
|       | Α.  | Review and Approval of the 2020-21 School<br>Plans for Scholar Achievement                                                                              | Vote    | J.J. Lewis   | 10 m     |
|       |     | Attachments:                                                                                                                                            |         |              |          |
|       |     | <ul> <li>SPSA Overview Presentation</li> <li>CCS of Los Angeles SPSA Plan</li> <li>CCS of San Diego SPSA Plan</li> <li>CCS of Yolo SPSA Plan</li> </ul> |         |              |          |
|       | В.  | Review and Approval of Resolution 2020-02:<br>Enrollment Capacity for the 2021-22 School Year                                                           | Vote    | J.J. Lewis   | 5 m      |
|       |     | Attachments:                                                                                                                                            |         |              |          |
|       |     | Resolution 2020-02                                                                                                                                      |         |              |          |
| XIII. | Clo | sing Items                                                                                                                                              |         |              | 11:57 AM |
|       | Α.  | Upcoming Meetings                                                                                                                                       | FYI     | J.J. Lewis   | 1 m      |
|       |     | Board of Directors                                                                                                                                      |         |              |          |
|       |     | Sunday, March 28 at 10 am                                                                                                                               |         |              |          |