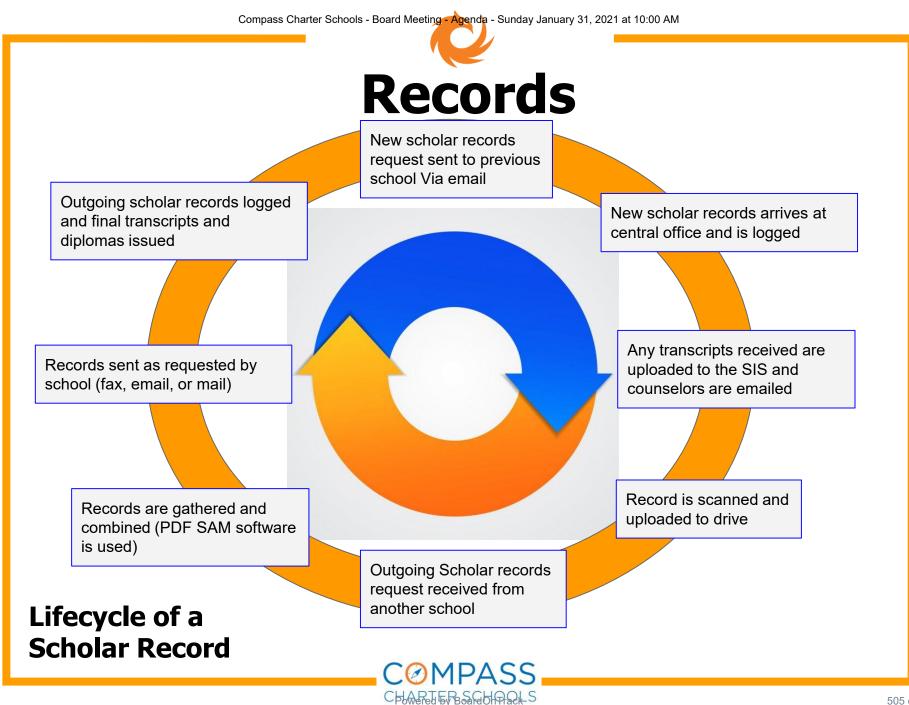

- SIS Project Management (compliance)
- CalPads logistics
- McKinney-Vento Liaison







### Registrar

- Oversees registration department
- Ensures school and state policies are practiced within enrollment and records
- Develops registration plans and procedures
- Organizes and maintains scholar data and records
- Completes scholar withdrawal process
- Ensures FERPA compliance
- Submits scholar GPA's to California student aid commision
- Verifies and updates final transcript for graduates and issues diplomas







### **Registration Team**



Eli Berdugo

Enrollment Specialist -CCS of Los Angeles



Dario Eminente

Enrollment Specialist -CCS of San Diego



Corey Figueroa

Enrollment Specialist -CCS of Yolo



Arianne Machgan Records Technician



Silvia Neri

**Records** Technician







## Enrollment

- Reviews applications, collects and handles scholar documentation
- Provides enrollment information, requirements and customer service to our scholars and learning coaches
- Communicates to prospective families about enrollment options and programs offered by CCS
- > Enter, Review, scholar registration data records
- Corresponds with applicants and prospective families
- Collaborates with other departments to ensure scholars are placed properly







### Summary

- Operations The department that manages compliance, registration, and systematic reporting initiatives designed to support the organization
- Focus on strategy and implementation Development
- Provide PD/Training/Department Support
- Home to data and SIS management
- Conduct reporting initiatives including Ca