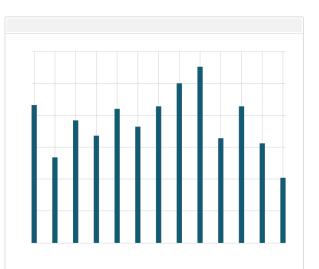

Teamwork | Integrity | Communication

Last updated: 1/27/2021

#### Student Enrollment by Grade Level (School Year 2019–2020)

| Grade Level      | Number of Students |
|------------------|--------------------|
| Kindergarten     | 108 150            |
| Grade 1          | 67                 |
| Grade 2          | 96 125             |
| Grade 3          | 84                 |
| Grade 4          | 105 100            |
| Grade 5          | 91                 |
| Grade 6          | 107 <sup>75</sup>  |
| Grade 7          | 125                |
| Grade 8          | 50<br>138          |
| Grade 9          | 82                 |
| Grade 10         | 25<br>107          |
| Grade 11         | 78                 |
| Grade 12         | 51                 |
| Total Enrollment | 1239               |



Kindergart@made 1 Grade 2 Grade 3 Grade 4 Grade 5 Grade 6 Grade 7 Grade 8 Grade 9 Grade 10 Grade 11 Grade 12

#### Student Enrollment by Student Group (School Year 2019–2020)

| Student Group                       | Percent of Total Enrollment |
|-------------------------------------|-----------------------------|
| Black or African American           | 2.10 %                      |
| American Indian or Alaska Native    | 0.10 %                      |
| Asian                               | 0.80 %                      |
| Filipino                            | 0.50 %                      |
| Hispanic or Latino                  | 66.00 %                     |
| Native Hawaiian or Pacific Islander | 0.20 %                      |
| White                               | 24.70 %