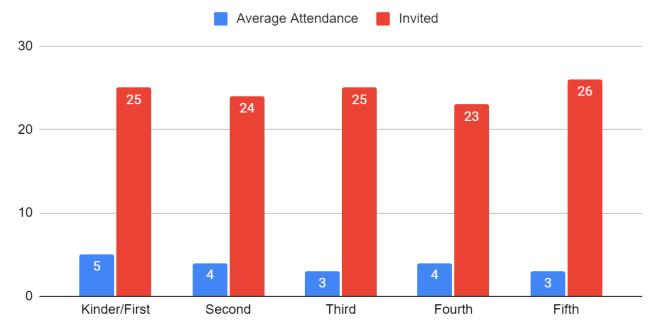

|
| Go Noodle                | 345                                |                         |
| Reading A-Z              | 436                                |                         |
| Starfall                 | 365                                |                         |
| Sumdog                   | 603                                |                         |
| Tales2GO                 | 413                                |                         |
| TYPE-Tastic              | 619                                | *as of January 20, 2021 |
|                          | CØMPASS                            |                         |



Scholar Success Updates- MTSS Scholars Average Tutoring Attendance

#### CCS K-5 Reading Tutoring Average Attendance and Invited



K-5 Reading Tutoring Average December/January















Scholar Success Updates- ASIT Recommendations LP2

CCS December ASIT Meetings





Compass Charter Schools - Board Meeting - Agenda - Sunday January 31, 2021 at 10:00 AM





ELD Curriculum Usage 12/31/20 Updates- Core5 (TK-5)

| Grade       | Scholars<br>Enrolled | Scholars<br>with Usage | Scholars Meeting<br>Usage | % Scholars Meeting<br>Usage* |
|-------------|----------------------|------------------------|---------------------------|------------------------------|
| Total Core5 | 68                   | 67                     | 66                        | 99                           |
| PreK        | 1                    | 1                      | 1                         | 100                          |
| К           | 9