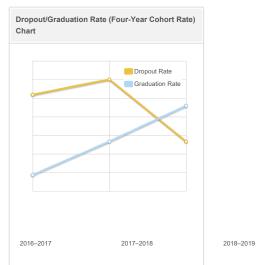

br>2018–<br>2019 |
|--------------------|-------------------------|-------------------------|-------------------------|---------------------------|---------------------------|---------------------------|------------------------|------------------------|------------------------|
| Dropout<br>Rate    | 45.90%                  | 50.00%                  | 33.30%                  | 21.70%                    | 22.70%                    | 21.30%                    | 9.10%                  | 9.60%                  | 9.00%                  |
| Graduation<br>Rate | 24.30%                  | 33.30%                  | 42.90%                  |                           | 56.80%                    | 67.00%                    | 82.70%                 | 83.00%                 | 84.50%                 |



Last updated: 1/27/2021

#### State Priority: School Climate

The SARC provides the following information relevant to the State priority: School Climate (Priority 6):

- Pupil suspension rates:
- · Pupil expulsion rates; and
- Other local measures on the sense of safety

#### Suspensions and Expulsions

(data collected between July through June, each full school year respectively)

| Rate        | School<br>2017–2018 | School<br>2018–2019 | District<br>2017–2018 | District<br>2018–2019 | State<br>2017–2018 | State<br>2018–2019 |
|-------------|---------------------|---------------------|-----------------------|-----------------------|--------------------|--------------------|
| Suspensions | 0.00%               | 0.00%               | 2.40%                 | 1.30%                 | 3.50%