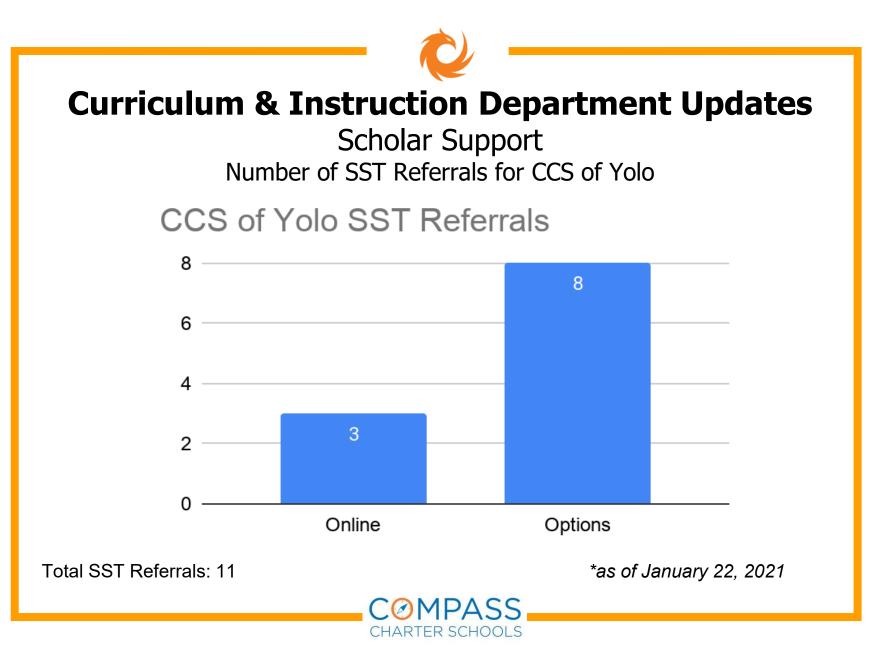

IX.

| Χ.  | Aca | ademic Services                                                                                                      |         |               | 11:07 AM |
|-----|-----|----------------------------------------------------------------------------------------------------------------------|---------|---------------|----------|
|     | Α.  | Academic Services Update<br>Attachments:                                                                             | FYI     | Aviva Ebner   | 5 m      |
|     |     | <ul> <li>Academic Services Division Report</li> <li>CCS of Los Angeles Report</li> <li>CCS of Yolo Report</li> </ul> |         |               |          |
|     | В.  | CCS of San Diego Update                                                                                              | Discuss | Kasey Wingate | 10 m     |
|     |     | Attachments:                                                                                                         |         |               |          |
|     |     | CCS of San Diego Report                                                                                              |         |               |          |
|     | C.  | Review and Approval of the Orange County<br>Learning Center Reopening Plan                                           | Vote    | Kasey Wingate | 5 m      |
|     |     | Attachments:                                                                                                         |         |               |          |
|     |     | OCLC Reopening Plan                                                                                                  |         |               |          |
| XI. | Fin | ancial Services                                                                                                      |         |               | 11:27 AM |
|     | Α.  | Financial Services Update                                                                                            | FYI     | Lisa Fishman  | 5 m      |
|     |     | Attachments:                                                                                                         |         |               |          |
|     |     | Financial Services Division Report                                                                                   |         |               |          |
|     | В.  | Review and Approval of the December 2020<br>Financial Statements                                                     | Vote    | Lisa Fishman  | 5 m      |