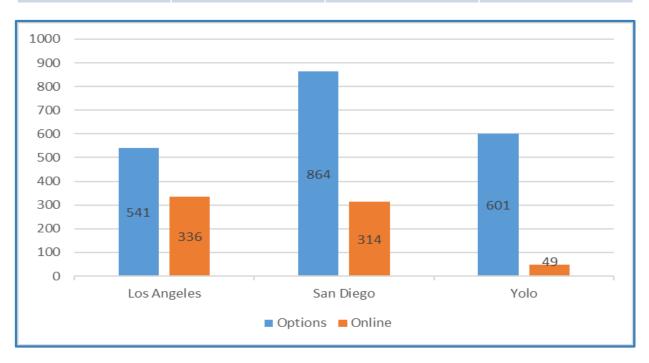

| \$550,815   | \$604,470   | \$989,299    | \$502,532    | \$486,768  | 96.9%  | \$1,444,465  | \$455,166    |





Powered by BoardOnTrack



# Agenda

- Enrollment Update
- Fiscal Impacts
- ≻ Q&A





# **Our Mission and Vision**

# **MISSION STATEMENT**

Our mission is to inspire and develop innovative, creative, self-directed learners, one scholar at a time.

# VISION STATEMENT

Our vision is to create a collaborative virtual learning community, inspiring scholars to appreciate the ways in which arts and sciences nurture a curiosity for life-long learning, and prepare scholars to take responsibility for their future success.





### **Enrollment Caps**

| Los Angeles | San Diego | Yolo | Total |
|-------------|-----------|------|-------|
| 877         | 1,178     | 650  | 2,705 |







# **Fiscal Impacts**

| Grade Span | LCFF Base Grant |
|------------|-----------------|
| TK-3       | \$7,878         |
| 4-6        | \$7,997         |
| 7-8        | \$8,234         |
| 9-12       | \$9,543         |

| Grade Span | Grade Span Adjustment |
|------------|-----------------------|
| ТК-3       | \$819                 |
| 9-12       | \$248                 |





# FY21 Revenue Projections

| Los Angeles | San Diego    | YOLO        | Home Office | Total        |
|-------------|--------------|-------------|-------------|--------------|
| \$9,407,191 | \$13,042,668 | \$6,216,287 | \$0         | \$28,666,144 |

# FY21 Expense Projections

| Los Angeles | San Diego    | YOLO        | Home Office | Total        |
|-------------|--------------|-------------|-------------|-