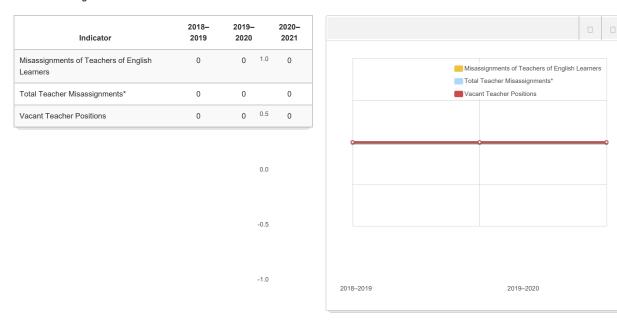

| 72                      | 123                     | 129                            |                           |
| Without Full Credential                                                     | 0                       | 0                       | 0125                           |                           |
| Teachers Teaching Outside Subject Area of Competence (with full credential) | 0                       | 0                       | 0<br>100                       |                           |
|                                                                             |                         |                         | 75                             |                           |



#### Teacher Misassignments and Vacant Teacher Positions



Note: "Misassignments" refers to the number of positions filled by teachers who lack legal authorization to teach that grade level, subject area, student group, etc. \* Total Teacher Misassignments includes the number of Misassignments of Teachers of English Learners.

Last updated: 1/27/2021

Last updated: 1/27/2021

#### State Priority: Pupil Achievement

The SARC provides the following information relevant to the State priority: Pupil Achievement (Priority 4):

- Statewide assessments (i.e., California Assessment of Student Performance and Progress [CAASPP] System, which includes the Smarter Balanced Summative Assessments for students in the general education population and the California Alternate Assessments [CAAs] for English language arts/literacy [ELA] and mathematics given in gr