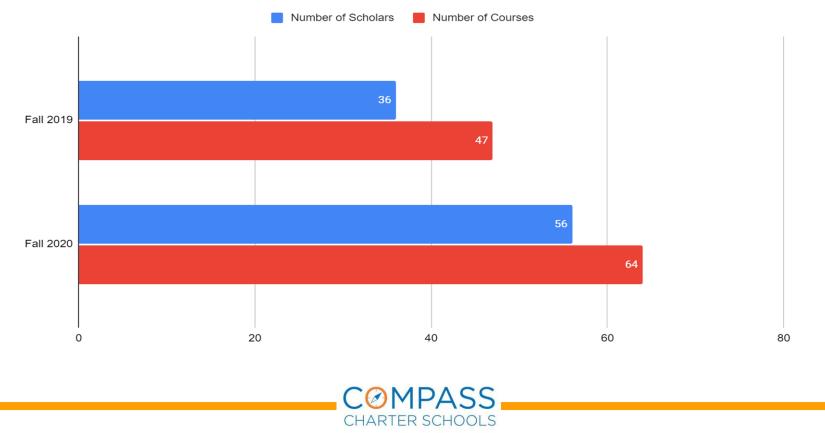

ester
- AVID Implementation
  - Further collaboration among teachers enabled AVID strategy implementation that targeted tier 1 interventions
- MTSS framework
  - Through identification of at-risk scholars, teachers were able to recommend and support tier 2 and tier 3 interventions through the MTSS framework and program





# **Current Online Passing Rates** (1/21/21)



Total: 822

Failing enrollments: 607 (73.8%) At risk enrollments: 95 (11.5%) Succeeding enrollments: 120 (14.5%)

\*TBD Semester 1 is ending 1/28 - we will have benchmark data (comparing initial to midyear), and passing rates by grade level for the March 2021 board meeting



MPASS ARTER SCHOOLS



# **Counseling Services Division Updates**

CCS of San Diego Scholar Participation Accelerated Course Options Program (ACOP)







# **Counseling Services Division Updates**



| CCS of San Diego - Counseling                 |                                |
|-----------------------------------------------|--------------------------------|
| Services: Specific Direct/Indirect            | Areas Scholars Served by       |
| Scholar Data                                  | Counselors (live interactions) |
| Academic Scholar Planning & Progress          | 249                            |
| <b>Direct Intervention Check/Connect Sess</b> | 201                            |
| Colaboration (SST, IEP, 504)                  | 36                             |
| College Application Process                   | 22                             |
| Concurrent Enrollment                         | 47                             |
|