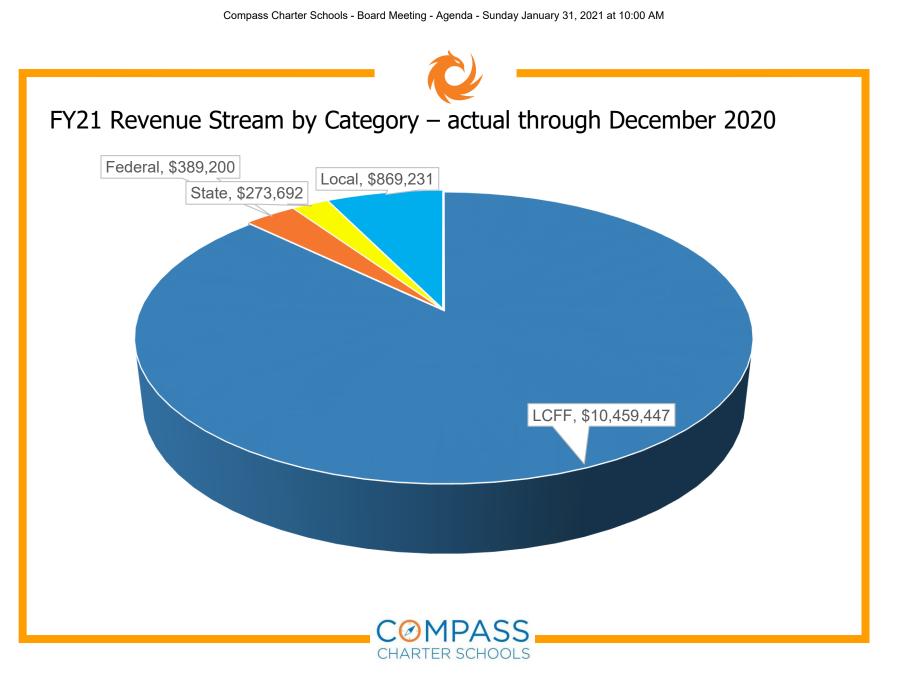

|
| 7-8        | \$8,234         |
| 9-12       | \$9,543         |

| Grade Span | Grade Span Adjustment |
|------------|-----------------------|
| ТК-3       | \$819                 |
| 9-12       | \$248                 |





# FY21 Revenue Projections

| Los Angeles | San Diego    | YOLO        | Home Office | Total        |
|-------------|--------------|-------------|-------------|--------------|
| \$9,407,191 | \$13,042,668 | \$6,216,287 | \$0         | \$28,666,144 |

# FY21 Expense Projections

| Los Angeles | San Diego    | YOLO        | Home Office | Total        |
|-------------|--------------|-------------|-------------|--------------|
| \$8,844,831 | \$12,290,743 | \$5,485,090 | \$495,000   | \$27,115,664 |

Based on 2019-20 P2 ADA per SB 98





Powered by BoardOnTrack













#### **Financial Snapshot as of December 2020**

#### **Book Balance:** \$10,130,687





#### **Revenue Summary**

| Actual           | \$12,890,071 |
|------------------|--------------|
| Budget           | \$15,023,025 |
| Actual to Budget | 86 %         |

#### Expense Summary

|   | Actual           | \$11,673,780 |
|---|------------------|--------------|
|   | Budget           | \$14,361,338 |
| l | Actual to Budget | 81 %         |





# **Questions?**



Contact:

Lisa Fishman | Chief Financial Officer (818) 732-4692 <u>Ifishman@compasscharters.org</u> @CCSCFO



## **Balance Sheet Detail\***

### **Compass Charter Schools**

#### December 2020

| Group Description                                           | Account     | Account Description                    |