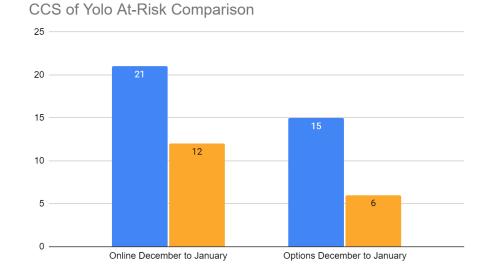

ring PLCs focusing on Tier 1 interventions:
  - Examining specific case studies.
  - Implementation of AVID teaching and learning strategies.
  - Utilizing MTSS framework to identify other areas of support other than academic to address social emotional barriers and behaviors.

# Barriers to WIG Progress:

- Staff working with several new platforms, including a new SIS
- Awaiting data from semester 1
- Identifying fields to use in the SIS to generate meaningful data reports
- Temporary challenges collecting data by scholars' charter.



### At-Risk Scholar Focus and Growth

36 scholars (6%) at-risk as of 12/11/20 20 scholars (3%) at-risk as of 1/21/21

#### **December:**

Options: 15 scholars (3%) Online: 21 scholars (51%) **January:** 

Options: 6 scholars (1%) Online: 12 scholars (27%)



#### **Outcomes:**

Options: 57% decreased identified at-risk Online: 40% decreased identified at-risk





## Scholar Achievement

This outcome of the number of scholars identified as at-risk was positively impacted by the following implementation:

- Teachers collaborated regarding tier 1 intervention strategies to target scholar learning
  - This collaboration started in December and the result is indicated on the percent of scholars who were identified at risk at the end of the semester
- AVID Implementation
  - Further collaboration among teachers enabled AVID strategy implementation that targeted tier 1 interventions
- MTSS framework
  - Through identification of at-risk scholars, teachers were able to recommend and support tier 2 and tier 3 interventions through the MTSS framework