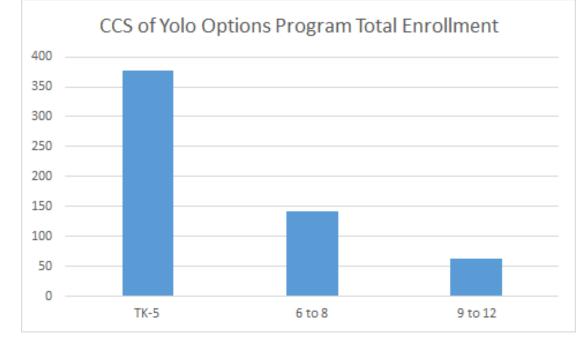

mmunity, inspiring scholars to appreciate the ways in which arts and sciences nurture a curiosity for life-long learning, and prepare scholars to take responsibility for their future success.





# Compass Charter School-wide WIG

### (Wildly Important Goal):

By focusing on scholar engagement, 100% of eligible scholars will graduate by the end of 2020/21 academic school year.





### Charter Updates CCS of Yolo

As of 1/21/21

38 Supervising Teachers (ST)

- 8 Online STs
- 30 Options STs

Average Caseload: 22





# Charter Updates

### CCS of Yolo

#### **Online Program**

44 total enrolled as of 1/21/21

K-5: 9 6 - 8: 16 9 - 12: 19



CHARTER SCHOOLS



### **Charter Updates**

### CCS of Yolo

#### **Options Program**

576 Total Enrollment as of 1/21/21

TK-5: 377 6-8: 142 9-12: 62







# CCS of Yolo WIG

### Lead Measures:

#### • Connection Meetings

 Any scholar will meet monthly and/or bimonthly with staff to reflect/evaluate progress, set goals and create action plans. (measured by # of scholars attending connection meetings by learning period).

#### Course/Grade Performance

 80% of scholars will be on track with course performance (passing rates for 6-12) and benchmarks (K-5, 3 times per year). Those scholar who are not on track will be identified as "at risk"

#### • Attendance

95% of scholars will maintain average daily attendance requirements.





### Scoreboard

| Yolo                                                                 |
|----------------------------------------------------------------------|
| # of connections meetings