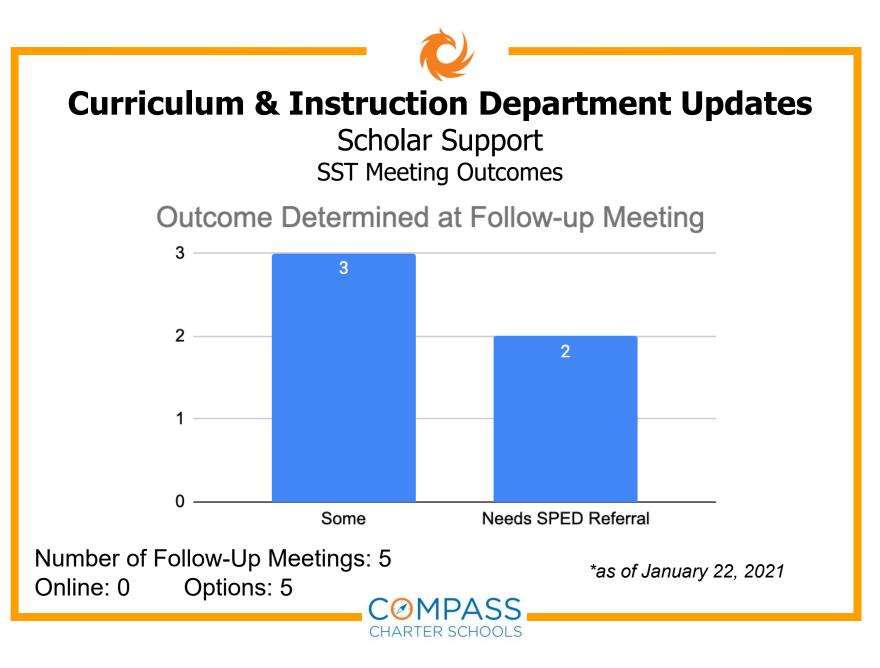

|
| Online Math     | 73%                          | 85%                  | 23%                          | 82%                  |
| Options Reading | 77%                          | 75%                  | 41%                          | 74%                  |
| Options Math    | 79%                          | 74%                  | 27%                          | 76%                  |





Scholar Support Current Total of 504 plans

#### Total 504 Plans: 58

Online: 31 Online: 27









Scholar Support

Number of SST Referrals by Charter and by Program

Total SST Referrals: 32Online: 10Options: 22

SST Referrals: Count by Program



\*as of January 22, 2021





Scholar Support SST Meetings Held

Total SST Referrals: 32 Online: 10 Options: 22





\*as of January 22, 2021







Scholar Success- Subscription accounts

| Vendor                   | <pre># of scholars signed up</pre> |                         |
|--------------------------|------------------------------------|-------------------------|
| Adventure to<br>Learning | School Wide Access                 |                         |
| BrainPOP                 | 496                                |                         |
| CTC Math                 | 512                                |                         |
| Discovery ED             | 621                                |                         |
| Go Noodle                | 345                                |                         |
| Reading A-Z              | 436                                |                         |
| Starfall