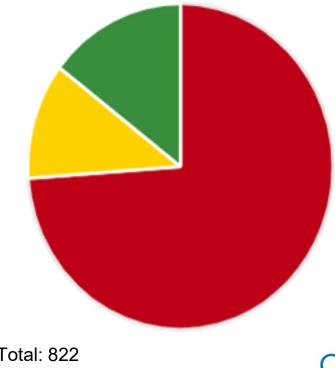

k Online: 47% decrease identified at-risk





# Scholar Achievement

This outcome of the number of scholars identified as at-risk was positively impacted by the following implementation:

- Teachers collaborated regarding tier 1 intervention strategies to target scholar learning
  - This collaboration started in December and the result is indicated on the percent of scholars who were identified at risk at the end of the semester
- AVID Implementation
  - Further collaboration among teachers enabled AVID strategy implementation that targeted tier 1 interventions
- MTSS framework
  - Through identification of at-risk scholars, teachers were able to recommend and support tier 2 and tier 3 interventions through the MTSS framework and program





# **Current Online Passing Rates** (1/21/21)



Total: 822

Failing enrollments: 607 (73.8%) At risk enrollments: 95 (11.5%) Succeeding enrollments: 120 (14.5%)

\*TBD Semester 1 is ending 1/28 - we will have benchmark data (comparing initial to midyear), and passing rates by grade level for the March 2021 board meeting



MPASS ARTER SCHOOLS



# **Counseling Services Division Updates**

CCS of San Diego Scholar Participation Accelerated Course Options Program (ACOP)







# **Counseling Services Division Updates**



| CCS of San Diego - Counseling                 |                                |
|-----------------------------------------------|--------------------------------|
| Services: Specific Direct/Indirect            | Areas Scholars Served by       |
| Scholar Data                                  | Counselors (live inte