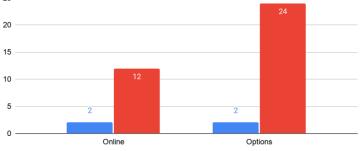

Work/Entertainment Permits                                                 | 10                                                             |









#### **Curriculum & Instruction Department Updates** Scholar Success Updates- MTSS Scholars Tutoring Attendance CCS of Los Angeles TK-5th Grade

CCS of Los Angeles K-5 Reading Tutoring Average Attendance



K-5 Reading Tutoring Average December/January

CCS of Los Angeles K-5 Math Tutoring Average Attendance



K-5 Math Tutoring Average December/January





#### **Curriculum & Instruction Department Updates** Scholar Success Updates- MTSS Scholars Tutoring Attendance CCS of Los Angeles 6-8th Grade

CCS of Los Angeles 6-8 Reading Tutoring Average Attenda



Average Attendance Invited

CCS of Los Angeles 6-8 Math Tutoring Average Attendance



6-8 MathTutoring Average December/January



Powered by BoardOnTrack



#### **Curriculum & Instruction Department Updates** Scholar Success Updates- MTSS Scholars Tutoring Attendance CCS of Los Angeles 9-12th Grade

CCS of Los Angeles 9-12 Reading Tutoring Average Attendance



9-12 Reading Tutoring Average December/January

CCS of Los Angeles 9-12 Math Tutoring Average Attendance
Average Attendance
Note: Solution of the solution of

9-12 Math Tutoring Average December/January



Powered by BoardOnTrack





#### **Curriculum & Instruction Department Updates**

CCS of Los Angeles Scholar Progress in Meeting Minimum Usage (41 scholars as of 12/31/20, 12 TK-5 in Core5 and 29 6-12 in PowerUp )



Powered by BoardOnTrack





### **Special Education Department**

Count By Primary Disability