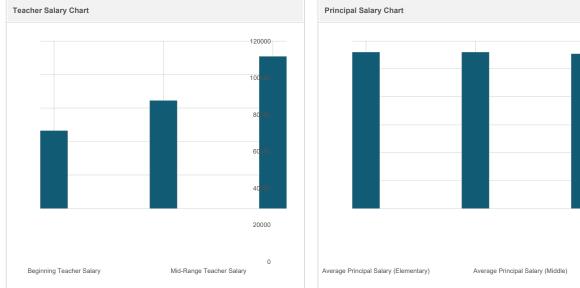

alary (Elementary)         | \$111,947       | \$106,389                                    |
| Average Principal Salary (Middle)             | \$111,947       | \$113,976                                    |
| Average Principal Salary (High)               | \$110,777       | \$114,214                                    |
| Superintendent Salary                         | \$171,558       | \$141,066                                    |
| Percent of Budget for Teacher Salaries        | 30.00%          | 29.00%                                       |
| Percent of Budget for Administrative Salaries | 6.00%           | 6.00%                                        |

For detailed information on salaries, see the CDE Certificated Salaries & Benefits web page at https://www.cde.ca.gov/ds/fd/cs/.



Average Principal Salary (High)

Last updated: 1/27/2021

#### Percent of Students in AP Courses 1.30%

00

00

00

00

00

0

| Subject                   | Number of AP Courses Offered* |
|---------------------------|-------------------------------|
| Computer Science          | 1                             |
| English                   | 2                             |
| Fine and Performing Arts  | 1                             |
| Foreign Language          | 0                             |
| Mathematics               | 0                             |
| Science                   | 1                             |
| Social Science            | 1                             |
| Total AP Courses Offered* | 4                             |

Last updated: 1/27/2021

2018-2019

#### Advanced