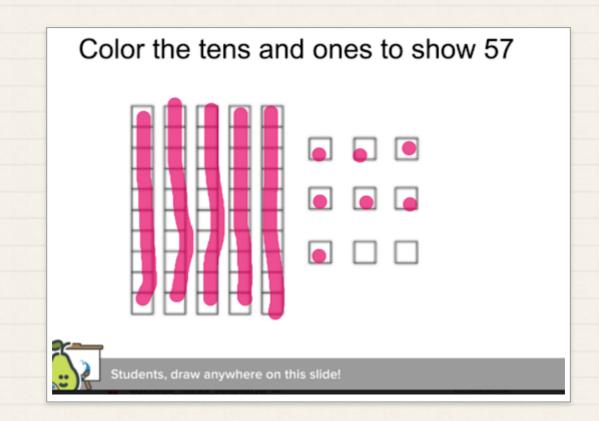

llowed Luna everywhere because she was unsure of herself. Daisy was a black and white kitten who was very curious. She was adventurous and she got into a lot of trouble.

The Three Little Kittens wanted to make their first house. Hazel spotted a workman with a wheelbarrow with a bundle of green string. Then she asked if she could borrow some of the green string and the friendly man said, "Yes you can have all of it ." So they thanked the man and they created a tiny string house in a coral tree in their friend Zadok's yard.

### A Magnificent Math Model!

Weston C. a second-grader makes a magnificent math model.

Compass Charter Schools - Board Meeting - Agenda - Sunday January 31, 2021 at 10:00 AM



### A Fantastic Math Model!

Maddie, a second-grader, also makes a fantastic math model.



### **Sprouting Beans!**

Zoey T. is sprouting beans in her kindergarten class!



**WINNING** 

### Fun in Social Studies!

Gata B. is having fun in fourth-grade social studies.

#### Compass Charter Schools - Board Meeting - Agenda - Sunday January 31, 2021 at 10:00 AM



# Family Spotlight: The Mamelli Family

Munthing and a second

Powered by BoardOnTrack



Why did your family choose to join Compass Charter School and homeschool your child? To be honest, I spent years as a classroom teacher and said that I would NEVER homeschool my kids! How foolish I was to think that back then. As time went on, I found many families that I knew were switching to charter schools, and I never heard a negative thing about it. I liked the idea of being able to choose the curriculum that would best sui