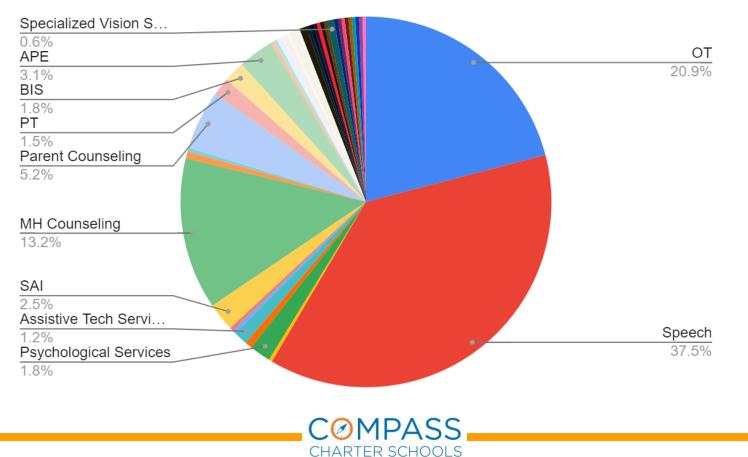

| Music Club                     | Science Fair Club                              |
| Computer Code Club               | NHS                            | Virtual Field Trips Club                       |
| Cooking Club (Elementary)        | Peer Mentoring Club            | We Dine Together                               |
| Cooking Club (MS & HS)           |                                |                                                |





# of Total Scholars Across All Scholar Clubs Meetings Semester 1





### **Special Education Department**

Scholars by IEPs by School



Total SPED Scholars as of 11/19/2020: 247







### **Special Education Department**

Count of Case Mananger



Count of Case Mananger



# Special Education Department

#### **DIS Providers**







### Charter Updates CCS of Los Angeles

#### **PLC Topics:**

- At-risk scholars, Tier 1 interventions via PBIS and RTI
- Quality work samples to increase scholar achievement
- Asynchronous recordings and norms / Zoom best practices
- Using AVID strategies to enhance instruction/asynchronous recordings
- Best practices (based on reported trends from the team):
  - Supporting learning coaches through connection meetings
  - Providing academic feedback to learning coaches
    - Utilizing the Personalized Learning Plan
    - Understanding the scholar grade book for Accelerate education
- WiG scoreboard created
  - Data collection process finalized for semester 2.





### Charter Updates CCS of San Diego

#### **PLC Topics:**

- At-risk scholars, Tier 1 interventions via PBIS and RTI
-