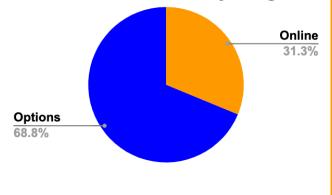

----------|----------------------|
| Online Reading  | 78%                          | 85%                  | 39%                          | 81%                  |
| Online Math     | 73%                          | 85%                  | 23%                          | 82%                  |
| Options Reading | 77%                          | 75%                  | 41%                          | 74%                  |
| Options Math    | 79%                          | 74%                  | 27%                          | 76%                  |





Scholar Support Current Total of 504 plans

#### Total 504 Plans: 58

Online: 31 Online: 27









Scholar Support

Number of SST Referrals by Charter and by Program

Total SST Referrals: 32Online: 10Options: 22

SST Referrals: Count by Program



\*as of January 22, 2021





Scholar Support SST Meetings Held

Total SST Referrals: 32 Online: 10 Options: 22





\*as of January 22, 2021







Scholar Success- Subscription accounts

| Vendor                   | <pre># of scholars signed up</pre> |                         |
|--------------------------|------------------------------------|-------------------------|
| Adventure to<br>Learning | School Wide Access                 |                         |
| BrainPOP                 | 496                                |                         |
| CTC Math                 | 512                                |                         |
| Discovery ED             | 621                                |                         |
| Go Noodle                | 345