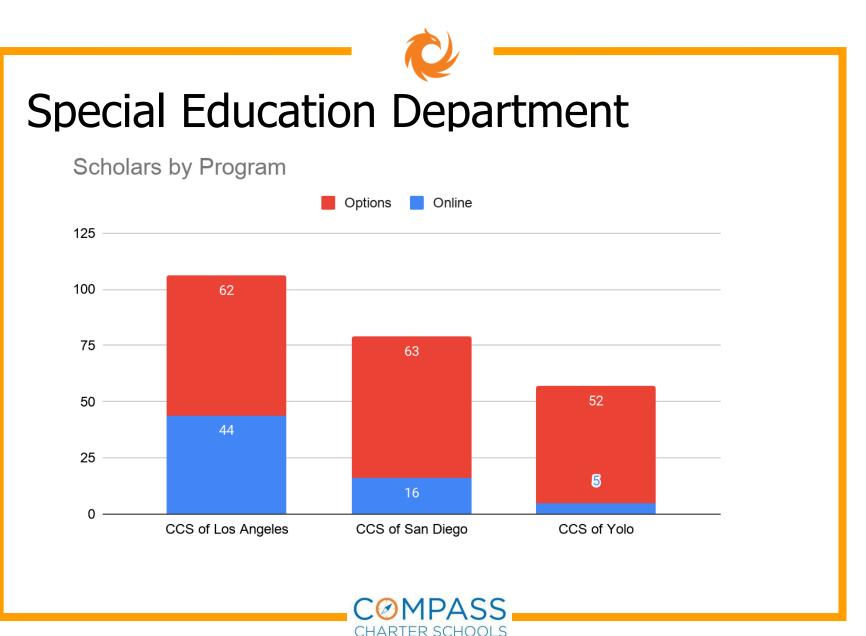

|
| Book Club                        | Minecraft Club                 | STEAM Challenge Club                           |
| Chess Club                       | Music Club                     | Science Fair Club                              |
| Computer Code Club               | NHS                            | Virtual Field Trips Club                       |
| Cooking Club (Elementary)        | Peer Mentoring Club            | We Dine Together                               |
| Cooking Club (MS & HS)           |                                |                                                |





# of Total Scholars Across All Scholar Clubs Meetings Semester 1





### **Special Education Department**

Scholars by IEPs by School



Total SPED Scholars as of 11/19/2020: 247







### **Special Education Department**

Count of Case Mananger



Count of Case Mananger



# Special Education Department

#### **DIS Providers**







### Charter Updates CCS of Los Angeles

#### **PLC Topics:**

- At-risk scholars, Tier 1 interventions via PBIS and RTI
- Quality work samples to increase scholar achievement
- Asynchronous recordings and norms / Zoom best practices
- Using AVID strategies to enhance instruction/asynchronous recordings
- Best practices (based on reported trends from the team):
  - Supporting learning coaches through connection meetings
  - Providing academic feedback to learning coaches
    - Utilizing the Personalized Learning Plan
    - Understanding the scholar grade book for Accelerate education
- WiG scoreboard created
  - Data collection process f