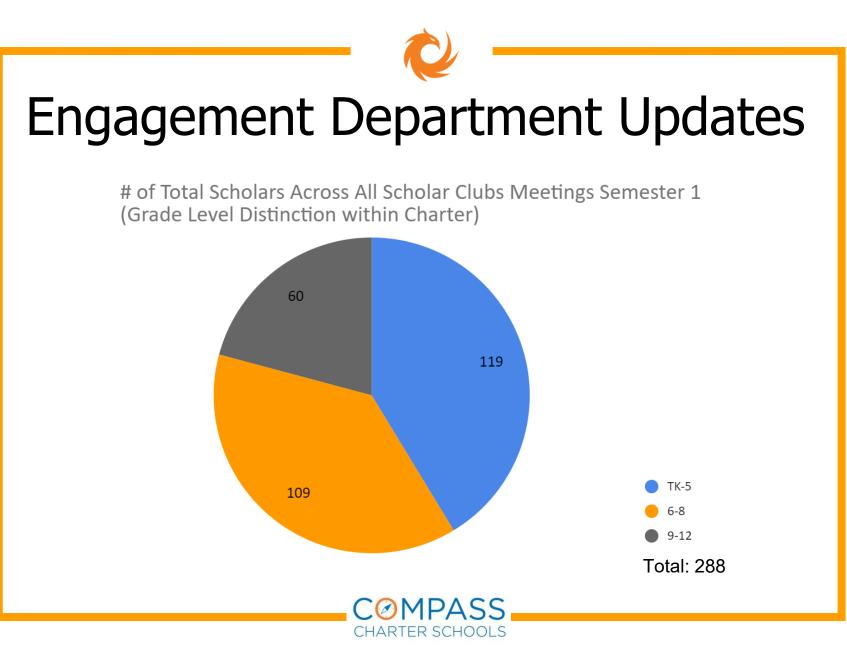

cholars Tutoring Attendance CCS of Los Angeles 9-12th Grade

CCS of Los Angeles 9-12 Reading Tutoring Average Attendance



9-12 Reading Tutoring Average December/January

CCS of Los Angeles 9-12 Math Tutoring Average Attendance
Average Attendance
Note: Solution of the solution of

9-12 Math Tutoring Average December/January



Powered by BoardOnTrack





#### **Curriculum & Instruction Department Updates**

CCS of Los Angeles Scholar Progress in Meeting Minimum Usage (41 scholars as of 12/31/20, 12 TK-5 in Core5 and 29 6-12 in PowerUp )



Powered by BoardOnTrack





### **Special Education Department**

Count By Primary Disability





## Engagement Department Updates

# of Total Scholar Registrations for VSW's between 11/12/2020 & 1/20/2021 (Grade Level Distinction within Charter)







## Questions?



Contact:

Janae Smith, MA | Principal (805) 407-1448 jsmith@compasscharters.org @JSmith\_Compass



#### Coversheet

#### CCS of San Diego Update

Section:X. Academic ServicesItem:B. CCS of San Diego UpdatePurpose:DiscussSubmitted by:Kasey WingateRelated Material:CCS of San Diego Board Report - January 2021.pdf

RECOMMENDATION: N/A - For Discussion Only







# Agenda

- Mission and Vision
- WIG
- Charter Updates
- Counseling
- Curriculum & Instruction
- Special Education and Scholar Groups
- Engagement
- Q & A





# **Our Mission and Vision**

#### **MISSION STATEMENT**

Our mission is to inspire and develop innovative, creative, self-directed learners, one scholar at a time.

#### **VISION STATEMENT**

Our vision is to create a collaborative virtual learning commun