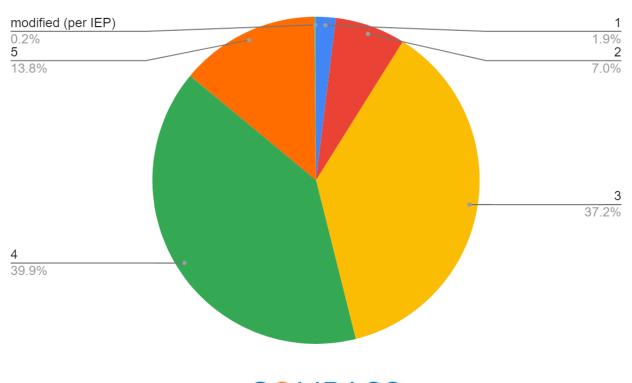

| 0                                     |
| 2/3   | 8                                       | 9                                     |
| 4/5   | 15                                      | 15                                    |
| MS    | 96                                      | 82                                    |
| HS    | 99                                      | 98                                    |







#### LA- Online reading







#### LA- Online math

EOY 2019-2020



Grade Level





#### SD- Online reading

EOY 2019-2020









EOY 2019-2020



CHARTER SCHOOLS



#### Yolo- Online reading

EOY 2019-2020



Grade Level





#### Yolo- Online math

EOY 2019-2020







## Options Learning Department Elementary Semester 2 Final Grades

#### TK-5 Sem2 Final Grades





## Options Learning Department MS Semester 2 Final Grades

#### MS Sem2 Final Grades





## Options Learning Department HS Semester 2 Final Grades

#### HS Sem2 Final Grades





## Options Learning Department Semester 2 Honor Roll

| Grade Span             | LA  | SD  | Yolo |
|------------------------|-----|-----|------|
| Elementary<br>(TK-5)   | 59% | 48% | 53%  |
| Middle School<br>(6-8) | 51% | 50% | 69%  |
| High School<br>(9-12)  | 47% | 38% | 68%  |













COMPASS CHARTER SCHOOLS



### **Options Learning Department**

#### Academic Support Session Live Participation April/May



Academic Support Session Live Participation

Graph reflects live attendance only. Recordings are provided to allow for asynchronous participation.





















EOY 2019-2020



Grade Le