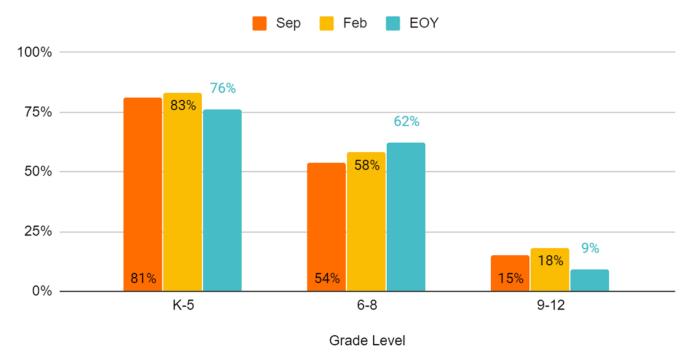

Options Learning Department HS Semester 2 Final Grades

#### HS Sem2 Final Grades





## Options Learning Department Semester 2 Honor Roll

| Grade Span             | LA  | SD  | Yolo |
|------------------------|-----|-----|------|
| Elementary<br>(TK-5)   | 59% | 48% | 53%  |
| Middle School<br>(6-8) | 51% | 50% | 69%  |
| High School<br>(9-12)  | 47% | 38% | 68%  |













COMPASS CHARTER SCHOOLS



### **Options Learning Department**

#### Academic Support Session Live Participation April/May



Academic Support Session Live Participation

Graph reflects live attendance only. Recordings are provided to allow for asynchronous participation.





















EOY 2019-2020



Grade Level









CHARTER SCHOOLS







SD- reading

EOY 2019-2020







Yolo- math

EOY 2019-2020



COMPASS CHARTER SCHOOLS





EOY 2019-2020







# Special Education Department CCS Los Angeles Scholars:





# Special Education Department CCS San Diego Scholars:





# Special Education Department CCS Yolo Scholars:





# Special Education Department Eligibilities Served:



CHARTER SCHOOLS

# Special Education Department Services Provided:





## Special Education Department

#### **Related Services**





## **Global Teletherapy:**

Speech & Language: 35

Occupational Therapy: 24

**BMH: 20** 





## Oxford Consulting:

Speech & Language: 8

Occupational Therapy: 9

**BMH: 8** 





## Presence Learning:

Speech & Language: 17

Occupation Therapy: 24

**BMH: 35** 





### Questions?



#### Contact:

Dr. Aviva Ebner | Assistant Superintendent & Chief Academic Officer (805) 35