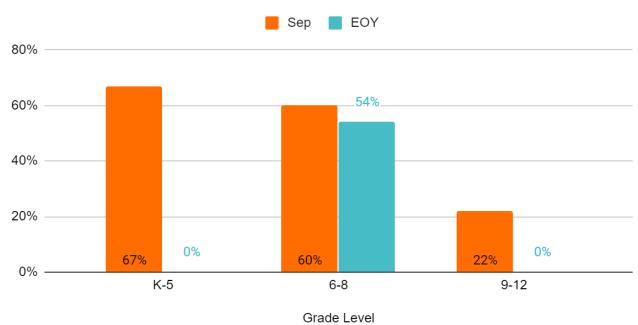

--------------------|---------------------------------------|
| K/1   | 5                                       | 0                                     |
| 2/3   | 8                                       | 9                                     |
| 4/5   | 15                                      | 15                                    |
| MS    | 96                                      | 82                                    |
| HS    | 99                                      | 98                                    |







#### LA- Online reading







#### LA- Online math

EOY 2019-2020



Grade Level





#### SD- Online reading

EOY 2019-2020









EOY 2019-2020



CHARTER SCHOOLS



#### Yolo- Online reading

EOY 2019-2020



Grade Level





#### Yolo- Online math

EOY 2019-2020







## Options Learning Department Elementary Semester 2 Final Grades

#### TK-5 Sem2 Final Grades





## Options Learning Department MS Semester 2 Final Grades

#### MS Sem2 Final Grades





## Options Learning Department HS Semester 2 Final Grades

#### HS Sem2 Final Grades





## Options Learning Department Semester 2 Honor Roll

| Grade Span             | LA  | SD  | Yolo |
|------------------------|-----|-----|------|
| Elementary<br>(TK-5)   | 59% | 48% | 53%  |
| Middle School<br>(6-8) | 51% | 50% | 69%  |
| High School<br>(9-12)  | 47% | 38% | 68%  |













COMPASS CHARTER SCHOOLS



### **Options Learning Department**

#### Academic Support Session Live Participation April/May



Academic Support Session Live Participation

Graph reflects live attendance only. Recording