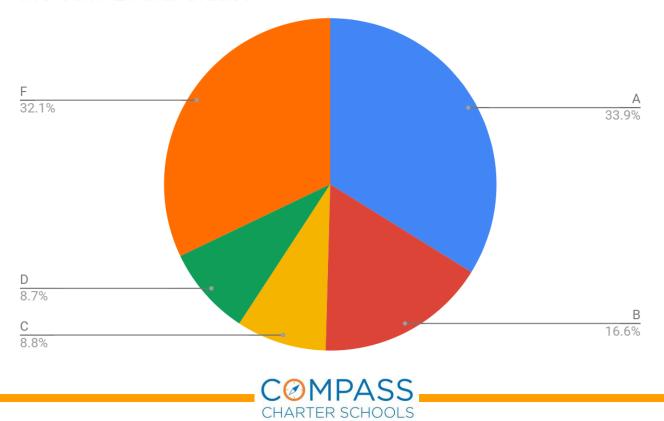

and prepare scholars to take responsibility for their future success.





## Counseling Services Department 2019/2020 Direct Learning Lab Instruction





# Counseling Services Department 2019/2020 Participation Learning Lab Data





## Counseling Services Department 2019/2020 Scholar Graduate Data by Charter/Program





## Counseling Services Department 2019/2020 Graduate Cohort Data by Charter





# Counseling Services Department Post High School Senior Data





## Counseling Services Department

College Career Indicator - Class of 2020





## Online Learning Department Enrollment

Number of Scholars Enrolled as of 6/5/20







## Online Learning Department Elementary Semester 2 Final Grades







## Online Learning Department MS Semester 2 Final Grades

MS Sem. 2 Final Grades





## Online Learning Department HS Semester 2 Final Grades

HS Sem. 2 Final Grades





## Online Learning Department Semester 2 Honor Roll

| Grade | Semester 2 |
|-------|------------|
| ES    | 61%        |
| MS    | 24%        |
| HS    | 16%        |





## Online Learning Department - March 2020

Number of scholars identified and attending online tutoring

| Grade | Number of scholars identified as Tier 2 | f scholars identified as Number of scholars attending tutoring (repeats weekly) |  |
|-------|-----------------------------------------|---------------------------------------------------------------------------------|--|
| K/1   | 4                                       | 0                                                                               |  |
| 2/3   | 8