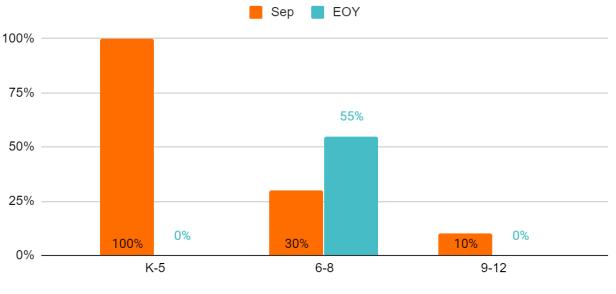

holars attending tutoring |
|-------|-----------------------------------------|---------------------------------------|
| K/1   | 5                                       | 0                                     |
| 2/3   | 8                                       | 9                                     |
| 4/5   | 15                                      | 15                                    |
| MS    | 96                                      | 82                                    |
| HS    | 99                                      | 98                                    |







#### LA- Online reading







#### LA- Online math

EOY 2019-2020



Grade Level





#### SD- Online reading

EOY 2019-2020









EOY 2019-2020



CHARTER SCHOOLS



#### Yolo- Online reading

EOY 2019-2020



Grade Level





#### Yolo- Online math

EOY 2019-2020







## Options Learning Department Elementary Semester 2 Final Grades

#### TK-5 Sem2 Final Grades





## Options Learning Department MS Semester 2 Final Grades

#### MS Sem2 Final Grades





## Options Learning Department HS Semester 2 Final Grades

#### HS Sem2 Final Grades





## Options Learning Department Semester 2 Honor Roll

| Grade Span             | LA  | SD  | Yolo |
|------------------------|-----|-----|------|
| Elementary<br>(TK-5)   | 59% | 48% | 53%  |
| Middle School<br>(6-8) | 51% | 50% | 69%  |
| High School<br>(9-12)  | 47% | 38% | 68%  |













COMPASS CHARTER SCHOOLS



### **Options Learning Department**

#### Academic Support Session Live Participation April/May



Academic Support Session Live Par