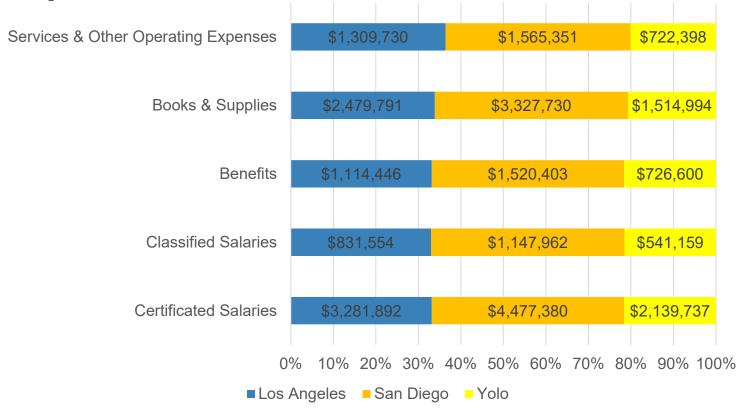

ime.

#### VISION STATEMENT

Our vision is to create a collaborative virtual learning community, inspiring scholars to appreciate the ways in which arts and sciences nurture a curiosity for life-long learning, and prepare scholars to take responsibility for their future success.





## **Assumptions and Budget Impacts**

- Enrollment projection of 2,983 scholars
- LCFF reduced by 7.61%
  - Projected loss of \$2,425,195
- COLA reduced by 2.29% to 0%
- Special Education funding increased from \$557/ADA to \$619/ADA
  - Projected increase of \$ 225,582
- STRS Employer Contribution reduced 2.25% to 16.15%
  - Projected savings of \$458,976











## Expenses



Classified Salaries

Certificated Salaries

Benefits

- Books & Supplies
- Services & Other Operating Expenses





## Expenses







## Projected Ending Balance



CHARTER SCHOOLS



### Questions?



#### Contact:

Lisa Fishman | Assistant Superintendent & Chief Financial Officer (818) 732-4692

lfishman@compasscharters.org @CCSCFO







### 2020/21 Budget Adoption



# Compass Charter Schools Budget Summary 2020-21 Home Office Budget

|               | Code Description                      | Yolo            |     | San          | Diego      |     | L  | os Angeles   |     | Но          | me Office    |   | Total        |       |
|---------------|---------------------------------------|-----------------|-----|--------------|------------|-----|----|--------------|-----|-------------|--------------|---|--------------|-------|
| Revenue       |                                       |                 |     |