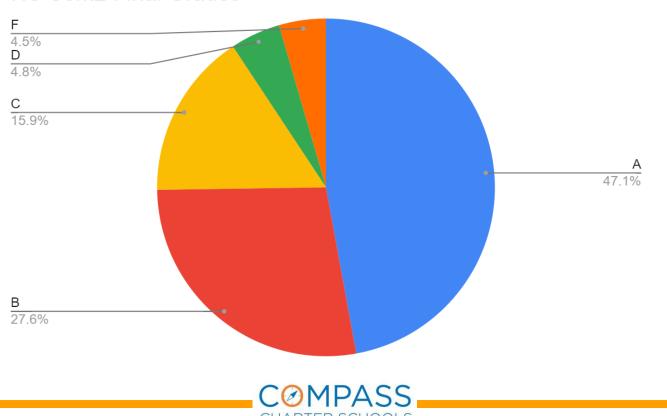

| 15                                    |
| MS    | 96                                      | 82                                    |
| HS    | 99                                      | 98                                    |







#### LA- Online reading







#### LA- Online math

EOY 2019-2020



Grade Level





#### SD- Online reading

EOY 2019-2020









EOY 2019-2020



CHARTER SCHOOLS



#### Yolo- Online reading

EOY 2019-2020



Grade Level





#### Yolo- Online math

EOY 2019-2020







## Options Learning Department Elementary Semester 2 Final Grades

#### TK-5 Sem2 Final Grades





## Options Learning Department MS Semester 2 Final Grades

#### MS Sem2 Final Grades





## Options Learning Department HS Semester 2 Final Grades

#### HS Sem2 Final Grades





## Options Learning Department Semester 2 Honor Roll

| Grade Span             | LA  | SD  | Yolo |
|------------------------|-----|-----|------|
| Elementary<br>(TK-5)   | 59% | 48% | 53%  |
| Middle School<br>(6-8) | 51% | 50% | 69%  |
| High School<br>(9-12)  | 47% | 38% | 68%  |













COMPASS CHARTER SCHOOLS



### **Options Learning Department**

#### Academic Support Session Live Participation April/May



Academic Support Session Live Participation

Graph reflects live attendance only. Recordings are provided to allow for asynchronous participation.





















EOY 2019-2020



Grade Level









CHARTER SCHOOLS







SD- reading

EOY 2019-2020







Yolo- math

EOY 2019-2020



COMPASS CHARTER SCHOOLS





EOY 2019-2020







# Special Education Department