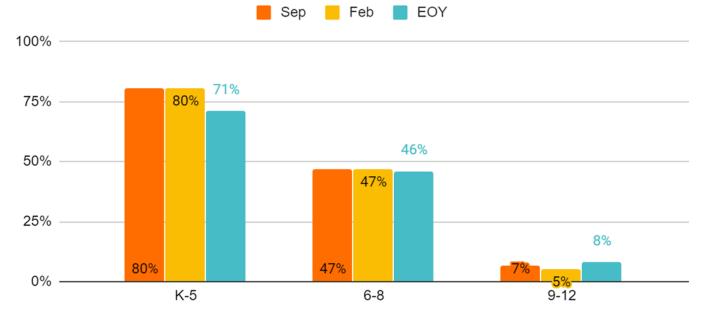

l Grades





## Options Learning Department MS Semester 2 Final Grades

#### MS Sem2 Final Grades





## Options Learning Department HS Semester 2 Final Grades

#### HS Sem2 Final Grades





## Options Learning Department Semester 2 Honor Roll

| Grade Span             | LA  | SD  | Yolo |
|------------------------|-----|-----|------|
| Elementary<br>(TK-5)   | 59% | 48% | 53%  |
| Middle School<br>(6-8) | 51% | 50% | 69%  |
| High School<br>(9-12)  | 47% | 38% | 68%  |













COMPASS CHARTER SCHOOLS



### **Options Learning Department**

#### Academic Support Session Live Participation April/May



Academic Support Session Live Participation

Graph reflects live attendance only. Recordings are provided to allow for asynchronous participation.





















EOY 2019-2020



Grade Level









CHARTER SCHOOLS







SD- reading

EOY 2019-2020







Yolo- math

EOY 2019-2020



COMPASS CHARTER SCHOOLS





EOY 2019-2020







# Special Education Department CCS Los Angeles Scholars:





# Special Education Department CCS San Diego Scholars:





# Special Education Department CCS Yolo Scholars:





# Special Education Department Eligibilities Served:



CHARTER SCHOOLS

# Special Education Department Services Provided:





## Special Education Department

#### **Related Services**





## **Global Teletherapy:**

Speech & Language: 35

Occupational Therapy: 24

**BMH: 20** 





## Oxford Consulting:

Speech & Language: 8

Occupational Therapy: 9

**BMH: 8** 





## Presence Learning:

Speech & Language: 17

Occupation Therapy: 24

**BMH: 35** 





##