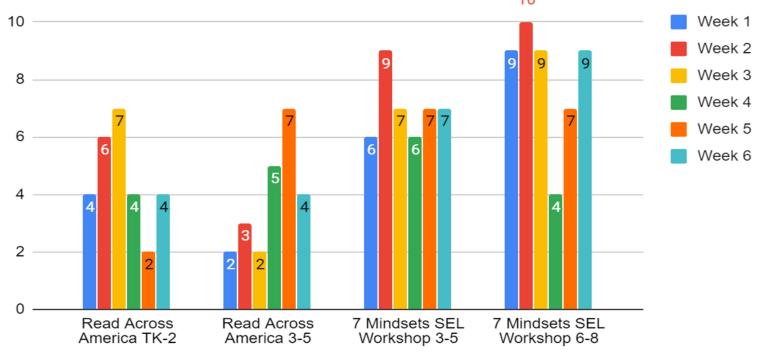

lo- Online reading

EOY 2019-2020



Grade Level





#### Yolo- Online math

EOY 2019-2020







## Options Learning Department Elementary Semester 2 Final Grades

#### TK-5 Sem2 Final Grades





## Options Learning Department MS Semester 2 Final Grades

#### MS Sem2 Final Grades





## Options Learning Department HS Semester 2 Final Grades

#### HS Sem2 Final Grades





## Options Learning Department Semester 2 Honor Roll

| Grade Span             | LA  | SD  | Yolo |
|------------------------|-----|-----|------|
| Elementary<br>(TK-5)   | 59% | 48% | 53%  |
| Middle School<br>(6-8) | 51% | 50% | 69%  |
| High School<br>(9-12)  | 47% | 38% | 68%  |













COMPASS CHARTER SCHOOLS



### **Options Learning Department**

#### Academic Support Session Live Participation April/May



Academic Support Session Live Participation

Graph reflects live attendance only. Recordings are provided to allow for asynchronous participation.





















EOY 2019-2020



Grade Level









CHARTER SCHOOLS







SD- reading

EOY 2019-2020







Yolo- math

EOY 2019-2020



COMPASS CHARTER SCHOOLS





EOY 2019-2020







# Special Education Department CCS Los Angeles Scholars:





# Special Education Department CCS San Diego Scholars:





# Special Education Department CCS Yolo Scholars:





# Special Education Department Eligibilities Served:



CHARTER SCHOOLS

# Special Education Department Services Provided:





## Special Education Department

#### **Related Services**





## **Global Teletherapy:**

Speech & Language: 35

Occupational Therapy: 24

**BMH: 20*