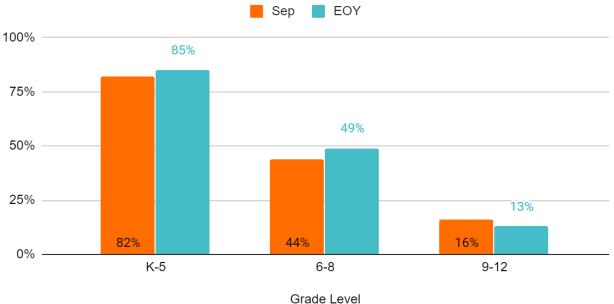

ding online tutoring

| Grade | Number of scholars identified as Tier 2 | Number of scholars attending tutoring |
|-------|-----------------------------------------|---------------------------------------|
| K/1   | 5                                       | 0                                     |
| 2/3   | 8                                       | 9                                     |
| 4/5   | 15                                      | 15                                    |
| MS    | 96                                      | 82                                    |
| HS    | 99                                      | 98                                    |







#### LA- Online reading







#### LA- Online math

EOY 2019-2020



Grade Level





#### SD- Online reading

EOY 2019-2020









EOY 2019-2020



CHARTER SCHOOLS



#### Yolo- Online reading

EOY 2019-2020



Grade Level





#### Yolo- Online math

EOY 2019-2020







## Options Learning Department Elementary Semester 2 Final Grades

#### TK-5 Sem2 Final Grades





## Options Learning Department MS Semester 2 Final Grades

#### MS Sem2 Final Grades





## Options Learning Department HS Semester 2 Final Grades

#### HS Sem2 Final Grades





## Options Learning Department Semester 2 Honor Roll

| Grade Span             | LA  | SD  | Yolo |
|------------------------|-----|-----|------|
| Elementary<br>(TK-5)   | 59% | 48% | 53%  |
| Middle School<br>(6-8) | 51% | 50% | 69%  |
| High School<br>(9-12)  | 47% | 38% | 68%  |













COMPASS CHARTER SCHOOLS



### **Options Learning Department**

#### Acad