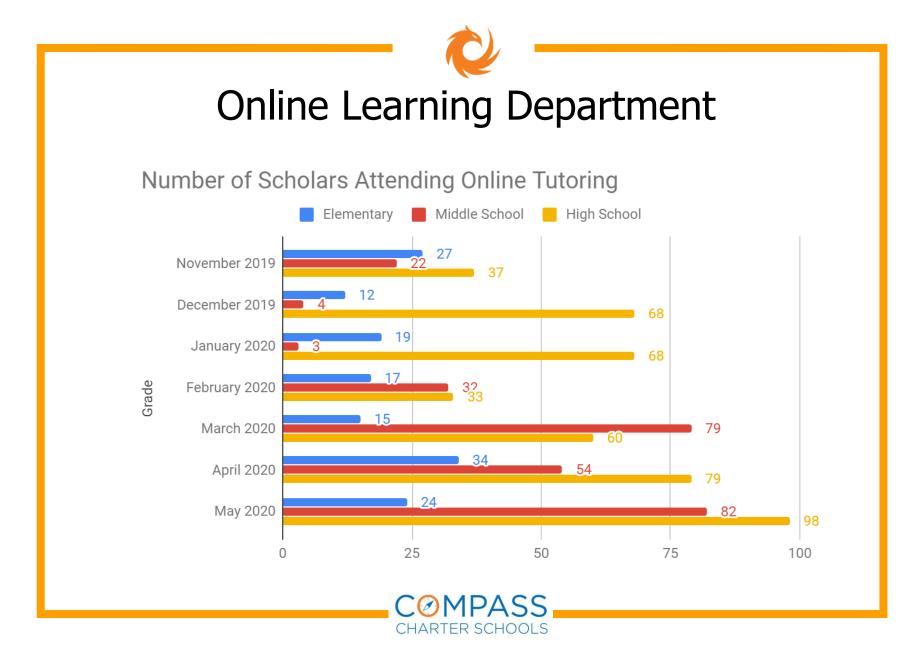

SB) and a significant decrease in # of T2s!





## Online Learning Department - May 2020

Number of scholars identified and attending online tutoring

| Grade | Number of scholars identified as Tier 2 | Number of scholars attending tutoring |
|-------|-----------------------------------------|---------------------------------------|
| K/1   | 5                                       | 0                                     |
| 2/3   | 8                                       | 9                                     |
| 4/5   | 15                                      | 15                                    |
| MS    | 96                                      | 82                                    |
| HS    | 99                                      | 98                                    |







#### LA- Online reading







#### LA- Online math

EOY 2019-2020



Grade Level





#### SD- Online reading

EOY 2019-2020









EOY 2019-2020



CHARTER SCHOOLS



#### Yolo- Online reading

EOY 2019-2020



Grade Level





#### Yolo- Online math

EOY 2019-2020







## Options Learning Department Elementary Semester 2 Final Grades

#### TK-5 Sem2 Final Grades





## Options Learning Department MS Semester 2 Final Grades

#### MS Sem2 Final Grades





## Options Learning Department HS Semester 2 Final Grades

#### HS Sem2 Final Grades





## Options Learning Department Semester 2 Honor Roll

| Grade Span             | LA  | SD  | Yolo |
|------------------------|-----|-----|------|
| Elementary<br>(TK-5)   | 59% | 48% | 53%  |
| Middle School<br>(6-8) | 51% | 50% | 69%  |
|