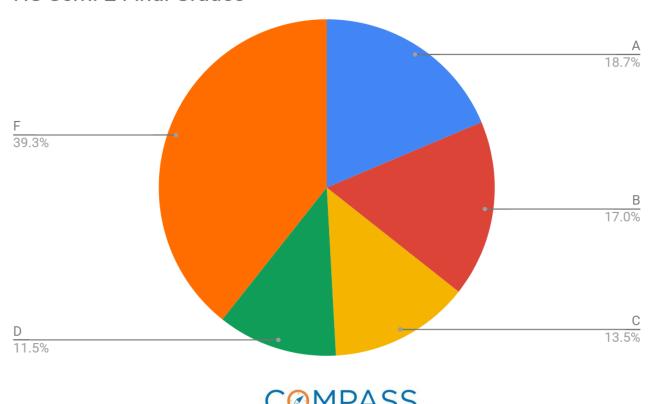

ing Services Department 2019/2020 Direct Learning Lab Instruction





# Counseling Services Department 2019/2020 Participation Learning Lab Data





## Counseling Services Department 2019/2020 Scholar Graduate Data by Charter/Program





## Counseling Services Department 2019/2020 Graduate Cohort Data by Charter





# Counseling Services Department Post High School Senior Data





## Counseling Services Department

College Career Indicator - Class of 2020





## Online Learning Department Enrollment

Number of Scholars Enrolled as of 6/5/20







## Online Learning Department Elementary Semester 2 Final Grades







## Online Learning Department MS Semester 2 Final Grades

MS Sem. 2 Final Grades





## Online Learning Department HS Semester 2 Final Grades

HS Sem. 2 Final Grades





## Online Learning Department Semester 2 Honor Roll

| Grade | Semester 2 |
|-------|------------|
| ES    | 61%        |
| MS    | 24%        |
| HS    | 16%        |





## Online Learning Department - March 2020

Number of scholars identified and attending online tutoring

| Grade | Number of scholars identified as Tier 2 | f scholars identified as Number of scholars attending tutoring (repeats weekly) |  |
|-------|-----------------------------------------|---------------------------------------------------------------------------------|--|
| K/1   | 4                                       | 0                                                                               |  |
| 2/3   | 8                                       | 4