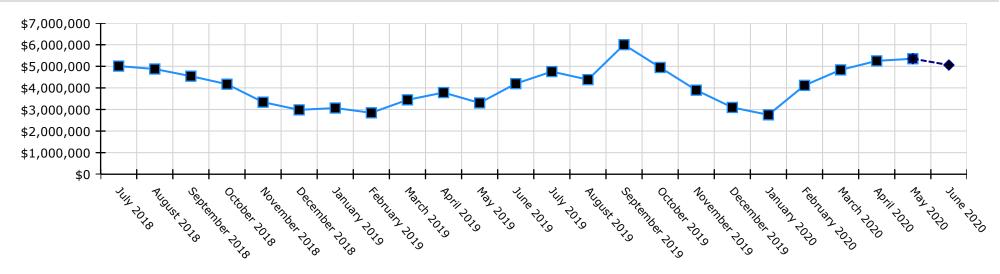

Powered by BoardOnTrack

• Financial Services Division Report

Χ.

Purpose

Presenter

Time

| В.  | Review and Approval of the May 2020 Financial Statements                                                                                                                                                                                                                  | Vote    | Lisa Fishman | 5 m      |
|-----|---------------------------------------------------------------------------------------------------------------------------------------------------------------------------------------------------------------------------------------------------------------------------|---------|--------------|----------|
|     | Attachments:                                                                                                                                                                                                                                                              |         |              |          |
|     | <ul><li>FY20 Finance Update</li><li>CharterVision Board Report</li><li>Balance Sheet</li><li>Profit v Loss Statement</li></ul>                                                                                                                                            |         |              |          |
| C.  | Adoption of the 2020-21 Annual Budget                                                                                                                                                                                                                                     | Vote    | Lisa Fishman | 10 m     |
|     | Attachments:                                                                                                                                                                                                                                                              |         |              |          |
|     | <ul> <li>FY21 Operating Budget Overview</li> <li>FY20 / FY21 Variance Report</li> <li>FY21 Operating Budget         <ul> <li>Compass Charter Schools of Los Ar</li> <li>Compass Charter Schools of San Di</li> <li>Compass Charter Schools of Yolo</li> </ul> </li> </ul> | •       |              |          |
| Exe | ecutive                                                                                                                                                                                                                                                                   |         |              | 12:52 PM |
| A.  | Review and Discussion of the 2019-20 Local<br>Control Accountability Plan Update                                                                                                                                                                                          | Discuss | J.J. Lewis   | 10 m     |
|     | Attachments:                                                                                                                                                                                                                                                              |         |              |          |
|     | <ul> <li>2019-20 LCAP Quarterly Update - May 202</li> <li>Compass Charter Schools of Los Ar</li> <li>Compass Charter Schools of San Di</li> <li>Compass Charter Schools of Yolo</li> </ul>                                                                                | ngeles  |              |          |
| В.  | Review and Approval of the COVID-19<br>Operations Report                                                                                                                                                                                                                  | Vote    | J.J. Lewis   | 10 m     |
|     | Attachments:                                                                                                                                                                                                                                                              |         |              |          |
|     |                                                                                                                                                                                                                                                                           |         |              |          |