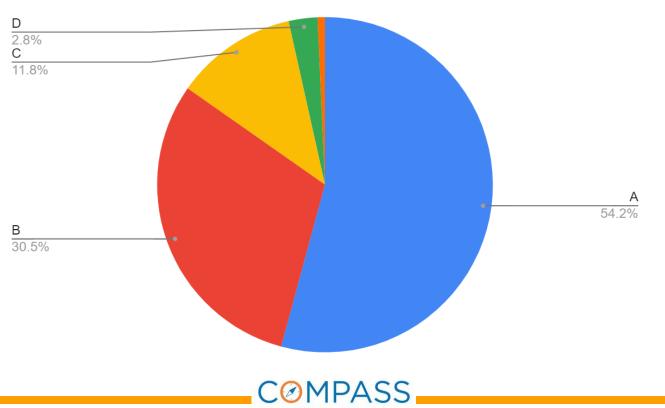

| 9                                     |
| 4/5   | 15                                      | 15                                    |
| MS    | 96                                      | 82                                    |
| HS    | 99                                      | 98                                    |







#### LA- Online reading







#### LA- Online math

EOY 2019-2020



Grade Level





#### SD- Online reading

EOY 2019-2020









EOY 2019-2020



CHARTER SCHOOLS



#### Yolo- Online reading

EOY 2019-2020



Grade Level





#### Yolo- Online math

EOY 2019-2020







## Options Learning Department Elementary Semester 2 Final Grades

#### TK-5 Sem2 Final Grades





## Options Learning Department MS Semester 2 Final Grades

#### MS Sem2 Final Grades





## Options Learning Department HS Semester 2 Final Grades

#### HS Sem2 Final Grades





## Options Learning Department Semester 2 Honor Roll

| Grade Span             | LA  | SD  | Yolo |
|------------------------|-----|-----|------|
| Elementary<br>(TK-5)   | 59% | 48% | 53%  |
| Middle School<br>(6-8) | 51% | 50% | 69%  |
| High School<br>(9-12)  | 47% | 38% | 68%  |













COMPASS CHARTER SCHOOLS



### **Options Learning Department**

#### Academic Support Session Live Participation April/May



Academic Support Session Live Participation

Graph reflects live attendance only. Recordings are provided to allow for asynchronous participation.





















EOY 2019-2020



Grade Level









CHARTER SCHOOLS







SD- reading

EOY 2019-2020







Yolo- math

EOY 2019