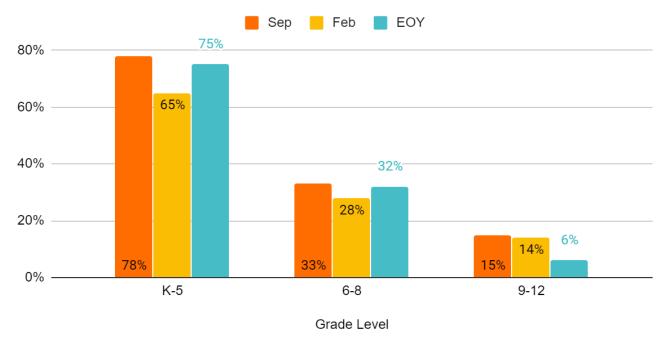

### MS Sem2 Final Grades





## Options Learning Department HS Semester 2 Final Grades

#### HS Sem2 Final Grades





## Options Learning Department Semester 2 Honor Roll

| Grade Span             | LA  | SD  | Yolo |
|------------------------|-----|-----|------|
| Elementary<br>(TK-5)   | 59% | 48% | 53%  |
| Middle School<br>(6-8) | 51% | 50% | 69%  |
| High School<br>(9-12)  | 47% | 38% | 68%  |













COMPASS CHARTER SCHOOLS



### **Options Learning Department**

#### Academic Support Session Live Participation April/May



Academic Support Session Live Participation

Graph reflects live attendance only. Recordings are provided to allow for asynchronous participation.





















EOY 2019-2020



Grade Level









CHARTER SCHOOLS







SD- reading

EOY 2019-2020







Yolo- math

EOY 2019-2020



COMPASS CHARTER SCHOOLS





EOY 2019-2020







# Special Education Department CCS Los Angeles Scholars:





# Special Education Department CCS San Diego Scholars:





# Special Education Department CCS Yolo Scholars:





# Special Education Department Eligibilities Served:



CHARTER SCHOOLS

# Special Education Department Services Provided:





## Special Education Department

#### **Related Services**





## **Global Teletherapy:**

Speech & Language: 35

Occupational Therapy: 24

**BMH: 20** 





## Oxford Consulting:

Speech & Language: 8

Occupational Therapy: 9

**BMH: 8** 





## Presence Learning:

Speech & Language: 17

Occupation Therapy: 24

**BMH: 35** 





### Questions?



#### Contact:

Dr. Aviva Ebner | Assistant Superintendent