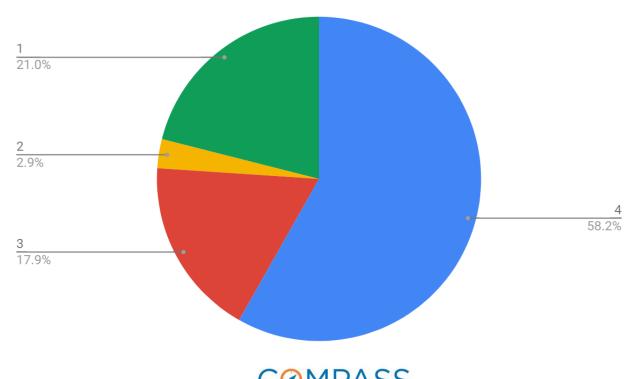

eciate the ways in which arts and sciences nurture a curiosity for life-long learning, and prepare scholars to take responsibility for their future success.





## Counseling Services Department 2019/2020 Direct Learning Lab Instruction





# Counseling Services Department 2019/2020 Participation Learning Lab Data





## Counseling Services Department 2019/2020 Scholar Graduate Data by Charter/Program





## Counseling Services Department 2019/2020 Graduate Cohort Data by Charter





# Counseling Services Department Post High School Senior Data





## Counseling Services Department

College Career Indicator - Class of 2020





## Online Learning Department Enrollment

Number of Scholars Enrolled as of 6/5/20







## Online Learning Department Elementary Semester 2 Final Grades







## Online Learning Department MS Semester 2 Final Grades

MS Sem. 2 Final Grades





## Online Learning Department HS Semester 2 Final Grades

HS Sem. 2 Final Grades





## Online Learning Department Semester 2 Honor Roll

| Grade | Semester 2 |
|-------|------------|
| ES    | 61%        |
| MS    | 24%        |
| HS    | 16%        |





## Online Learning Department - March 2020

Number of scholars identified and attending online tutoring

| Grade | Number of scholars identified as Tier 2 | f scholars identified as Number of scholars attending tutoring (repeats weekly) |  |
|-------|-----------------------------------------|---------------------------------------------------------------------------------|--|
| K/1   | 4                                       | 0