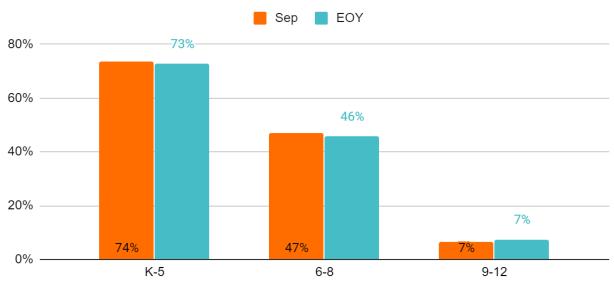

artment - May 2020

Number of scholars identified and attending online tutoring

| Grade | Number of scholars identified as Tier 2 | Number of scholars attending tutoring |
|-------|-----------------------------------------|---------------------------------------|
| K/1   | 5                                       | 0                                     |
| 2/3   | 8                                       | 9                                     |
| 4/5   | 15                                      | 15                                    |
| MS    | 96                                      | 82                                    |
| HS    | 99                                      | 98                                    |







#### LA- Online reading







#### LA- Online math

EOY 2019-2020



Grade Level





#### SD- Online reading

EOY 2019-2020









EOY 2019-2020



CHARTER SCHOOLS



#### Yolo- Online reading

EOY 2019-2020



Grade Level





#### Yolo- Online math

EOY 2019-2020







## Options Learning Department Elementary Semester 2 Final Grades

#### TK-5 Sem2 Final Grades





## Options Learning Department MS Semester 2 Final Grades

#### MS Sem2 Final Grades





## Options Learning Department HS Semester 2 Final Grades

#### HS Sem2 Final Grades





## Options Learning Department Semester 2 Honor Roll

| Grade Span             | LA  | SD  | Yolo |
|------------------------|-----|-----|------|
| Elementary<br>(TK-5)   | 59% | 48% | 53%  |
| Middle School<br>(6-8) | 51% | 50% | 69%  |
| High School<br>(9-12)  | 47% | 38% | 68%  |













COMPASS CHARTE