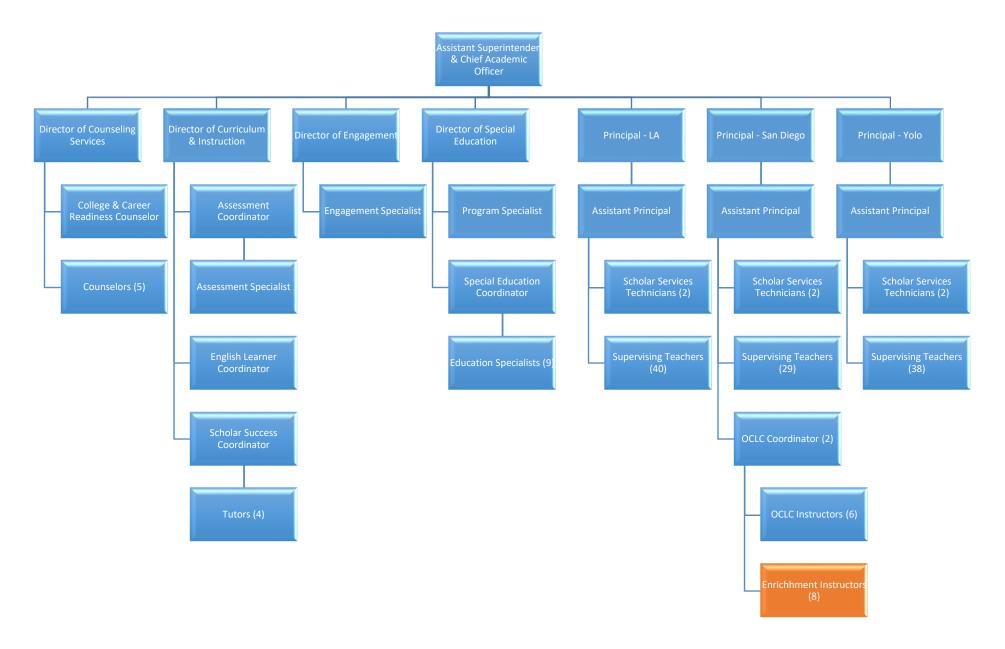

|     |            |                                                                                                                                                                                                                                                                                                                                                                                                                                        | Purpose                         | Presenter  | Time                   |
|-----|------------|----------------------------------------------------------------------------------------------------------------------------------------------------------------------------------------------------------------------------------------------------------------------------------------------------------------------------------------------------------------------------------------------------------------------------------------|---------------------------------|------------|------------------------|
|     |            | <ul><li>Cori Brooks</li><li>Matthew Brown</li><li>Bill Dennett</li><li>Martin Suarez</li><li>John Vargas</li></ul>                                                                                                                                                                                                                                                                                                                     |                                 |            |                        |
|     | В.         | Parent Advisory Council Update                                                                                                                                                                                                                                                                                                                                                                                                         | FYI                             | J.J. Lewis | 5 m                    |
|     |            | Attachments:                                                                                                                                                                                                                                                                                                                                                                                                                           |                                 |            |                        |
|     |            | Parent Advisory Council Report                                                                                                                                                                                                                                                                                                                                                                                                         |                                 |            |                        |
|     | C.         | Scholar Leadership Council Update                                                                                                                                                                                                                                                                                                                                                                                                      | FYI                             | J.J. Lewis | 5 m                    |
|     |            | Attachments:                                                                                                                                                                                                                                                                                                                                                                                                                           |                                 |            |                        |
|     |            | Scholar Leadership Council Report                                                                                                                                                                                                                                                                                                                                                                                                      |                                 |            |                        |
|     |            |                                                                                                                                                                                                                                                                                                                                                                                                                                        |                                 |            |                        |
| VI. | Sup        | perintendent's Report                                                                                                                                                                                                                                                                                                                                                                                                                  |                                 |            | 11:32 AM               |
| VI. | Sup<br>A.  | perintendent's Report Superintendent's Report                                                                                                                                                                                                                                                                                                                                                                                          | FYI                             | J.J. Lewis | <b>11:32 AM</b><br>5 m |
| VI. |            |                                                                                                                                                                                                                                                                                                                                                                                                                                        | FYI                             | J.J. Lewis |                        |
| VI. |            | Superintendent's Report                                                                                                                                                                                                                                                                                                                                                                                                                | Learning Prog<br>s Learning Pro | ıram       |                        |
| VI. |            | Superintendent's Report  Attachments:  Superintendent's Report 2020-21 Organizational Structure Additions & Terminations Report Superintendent's Town Hall for our Online Superintendent's Town Hall for our Options                                                                                                                                                                                                                   | Learning Prog<br>s Learning Pro | ıram       |                        |
| VI. | <b>A</b> . | Superintendent's Report  Attachments:  Superintendent's Report 2020-21 Organizational Structure Additions & Terminations Report Superintendent's Town Hall for our Online Superintendent's Town Hall for our Option Ompass Chronicle Quarterly eNewsletter  Division Employees of the Year Presentation Employee of the Year Presentation Scholar's Choice Employee of the Year Presentation Learning Coaches of the Year Presentation | Learning Prog<br>s Learning Pro | ıram       |                        |