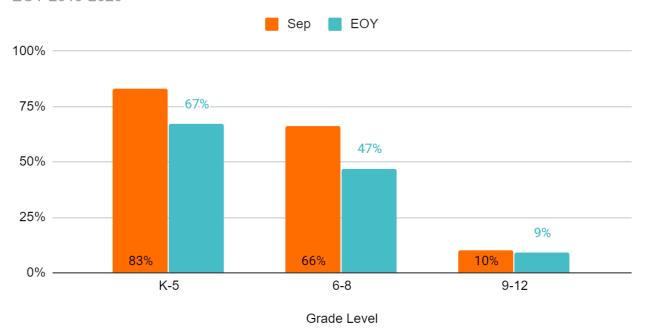

Grade | Number of scholars identified as Tier 2 | Number of scholars attending tutoring |
|-------|-----------------------------------------|---------------------------------------|
| K/1   | 5                                       | 0                                     |
| 2/3   | 8                                       | 9                                     |
| 4/5   | 15                                      | 15                                    |
| MS    | 96                                      | 82                                    |
| HS    | 99                                      | 98                                    |







#### LA- Online reading







#### LA- Online math

EOY 2019-2020



Grade Level





#### SD- Online reading

EOY 2019-2020









EOY 2019-2020



CHARTER SCHOOLS



#### Yolo- Online reading

EOY 2019-2020



Grade Level





#### Yolo- Online math

EOY 2019-2020







## Options Learning Department Elementary Semester 2 Final Grades

#### TK-5 Sem2 Final Grades





## Options Learning Department MS Semester 2 Final Grades

#### MS Sem2 Final Grades





## Options Learning Department HS Semester 2 Final Grades

#### HS Sem2 Final Grades





## Options Learning Department Semester 2 Honor Roll

| Grade Span             | LA  | SD  | Yolo |
|------------------------|-----|-----|------|
| Elementary<br>(TK-5)   | 59% | 48% | 53%  |
| Middle School<br>(6-8) | 51% | 50% | 69%  |
| High School<br>(9-12)  | 47% | 38% | 68%  |













COMPASS CHARTER SCHOOLS



### **Options Learning Department**

#### Academic Support Session Li