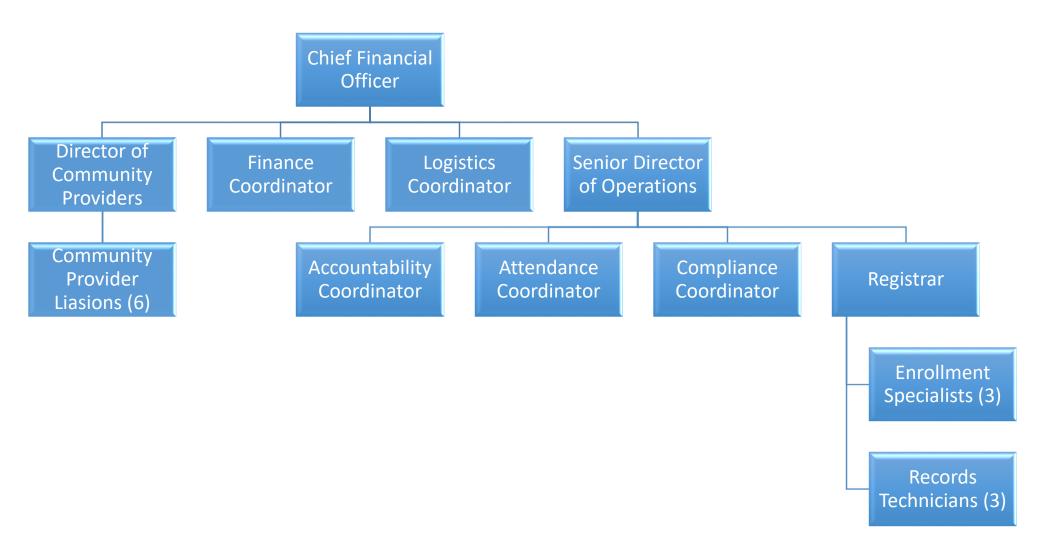

|     |            |                                                                                                                                                                                                                                                                                                                                                                                                                                        | Purpose                         | Presenter  | Time                   |
|-----|------------|----------------------------------------------------------------------------------------------------------------------------------------------------------------------------------------------------------------------------------------------------------------------------------------------------------------------------------------------------------------------------------------------------------------------------------------|---------------------------------|------------|------------------------|
|     |            | <ul><li>Cori Brooks</li><li>Matthew Brown</li><li>Bill Dennett</li><li>Martin Suarez</li><li>John Vargas</li></ul>                                                                                                                                                                                                                                                                                                                     |                                 |            |                        |
|     | В.         | Parent Advisory Council Update                                                                                                                                                                                                                                                                                                                                                                                                         | FYI                             | J.J. Lewis | 5 m                    |
|     |            | Attachments:                                                                                                                                                                                                                                                                                                                                                                                                                           |                                 |            |                        |
|     |            | Parent Advisory Council Report                                                                                                                                                                                                                                                                                                                                                                                                         |                                 |            |                        |
|     | C.         | Scholar Leadership Council Update                                                                                                                                                                                                                                                                                                                                                                                                      | FYI                             | J.J. Lewis | 5 m                    |
|     |            | Attachments:                                                                                                                                                                                                                                                                                                                                                                                                                           |                                 |            |                        |
|     |            | Scholar Leadership Council Report                                                                                                                                                                                                                                                                                                                                                                                                      |                                 |            |                        |
|     |            |                                                                                                                                                                                                                                                                                                                                                                                                                                        |                                 |            |                        |
| VI. | Sup        | perintendent's Report                                                                                                                                                                                                                                                                                                                                                                                                                  |                                 |            | 11:32 AM               |
| VI. | Sup<br>A.  | perintendent's Report Superintendent's Report                                                                                                                                                                                                                                                                                                                                                                                          | FYI                             | J.J. Lewis | <b>11:32 AM</b><br>5 m |
| VI. |            |                                                                                                                                                                                                                                                                                                                                                                                                                                        | FYI                             | J.J. Lewis |                        |
| VI. |            | Superintendent's Report                                                                                                                                                                                                                                                                                                                                                                                                                | Learning Prog<br>s Learning Pro | ıram       |                        |
| VI. |            | Superintendent's Report  Attachments:  Superintendent's Report 2020-21 Organizational Structure Additions & Terminations Report Superintendent's Town Hall for our Online Superintendent's Town Hall for our Options                                                                                                                                                                                                                   | Learning Prog<br>s Learning Pro | ıram       |                        |
| VI. | <b>A</b> . | Superintendent's Report  Attachments:  Superintendent's Report 2020-21 Organizational Structure Additions & Terminations Report Superintendent's Town Hall for our Online Superintendent's Town Hall for our Option Ompass Chronicle Quarterly eNewsletter  Division Employees of the Year Presentation Employee of the Year Presentation Scholar's Choice Employee of the Year Presentation Learning Coaches of the Year Presentation | Learning Prog<br>s Learning Pro | ıram       |                        |