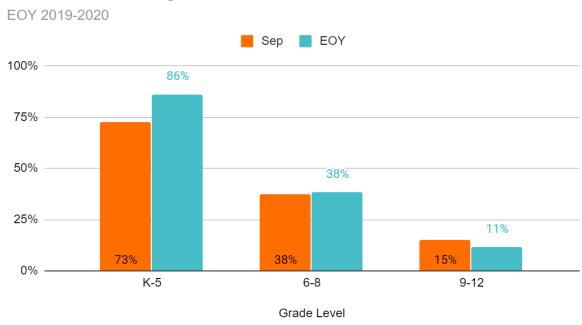

se in # of T2s!





## Online Learning Department - May 2020

Number of scholars identified and attending online tutoring

| Grade | Number of scholars identified as Tier 2 | Number of scholars attending tutoring |
|-------|-----------------------------------------|---------------------------------------|
| K/1   | 5                                       | 0                                     |
| 2/3   | 8                                       | 9                                     |
| 4/5   | 15                                      | 15                                    |
| MS    | 96                                      | 82                                    |
| HS    | 99                                      | 98                                    |







#### LA- Online reading







#### LA- Online math

EOY 2019-2020



Grade Level





#### SD- Online reading

EOY 2019-2020









EOY 2019-2020



CHARTER SCHOOLS



#### Yolo- Online reading

EOY 2019-2020



Grade Level





#### Yolo- Online math

EOY 2019-2020







## Options Learning Department Elementary Semester 2 Final Grades

#### TK-5 Sem2 Final Grades





## Options Learning Department MS Semester 2 Final Grades

#### MS Sem2 Final Grades





## Options Learning Department HS Semester 2 Final Grades

#### HS Sem2 Final Grades





## Options Learning Department Semester 2 Honor Roll

| Grade Span             | LA  | SD  | Yolo |
|------------------------|-----|-----|------|
| Elementary<br>(TK-5)   | 59% | 48% | 53%  |
| Middle School<br>(6-8) | 51% | 50% | 69%  |
| High School<br>(9-12)  | 47%