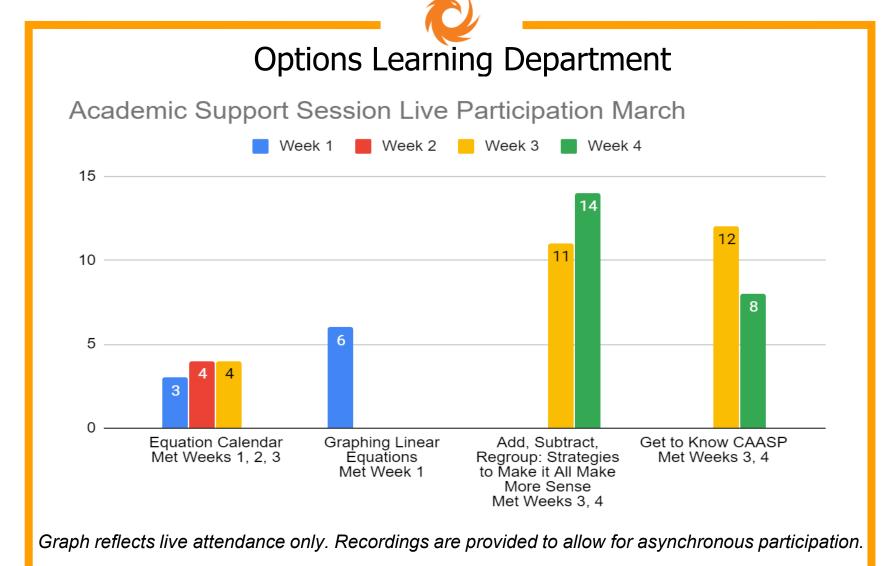

EOY 2019-2020



Grade Level





#### SD- Online reading

EOY 2019-2020









EOY 2019-2020



CHARTER SCHOOLS



#### Yolo- Online reading

EOY 2019-2020



Grade Level





#### Yolo- Online math

EOY 2019-2020







## Options Learning Department Elementary Semester 2 Final Grades

#### TK-5 Sem2 Final Grades





## Options Learning Department MS Semester 2 Final Grades

#### MS Sem2 Final Grades





## Options Learning Department HS Semester 2 Final Grades

#### HS Sem2 Final Grades





## Options Learning Department Semester 2 Honor Roll

| Grade Span             | LA  | SD  | Yolo |
|------------------------|-----|-----|------|
| Elementary<br>(TK-5)   | 59% | 48% | 53%  |
| Middle School<br>(6-8) | 51% | 50% | 69%  |
| High School<br>(9-12)  | 47% | 38% | 68%  |













COMPASS CHARTER SCHOOLS



### **Options Learning Department**

#### Academic Support Session Live Participation April/May



Academic Support Session Live Participation

Graph reflects live attendance only. Recordings are provided to allow for asynchronous participation.





















EOY 2019-2020



Grade Level









CHARTER SCHOOLS







SD- reading

EOY 2019-2020







Yolo- math

EOY 2019-2020



COMPASS CHARTER SCHOOLS





EOY 2019-2020







# Special Education Department CCS Los Angeles Scholars:





# Special Education Department CCS San Diego Scholars:





# Special Education Department CCS Yolo Scholars:





# Special Education Department Eligibilities Served:



CHARTER SCHOOLS

# Special Education Department Services Provided:





## Special Education Depa