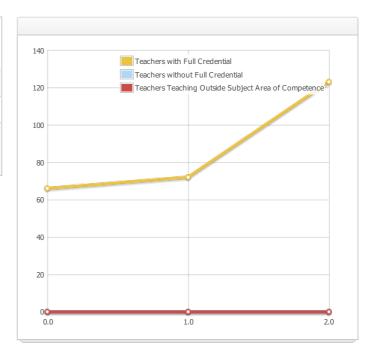

#### **Teacher Credentials**

| Teachers                                                                          | School<br>2017<br>—18 | School<br>2018<br>—19 | School<br>2019<br>—20 | District<br>2019—<br>20 |
|-----------------------------------------------------------------------------------|-----------------------|-----------------------|-----------------------|-------------------------|
| With Full Credential                                                              | 64                    | 64                    | 116                   |                         |
| Without Full Credential                                                           | 0                     | 0                     | 0                     |                         |
| Teachers Teaching Outside Subject<br>Area of Competence (with full<br>credential) | 0                     | 0                     | 0                     |                         |