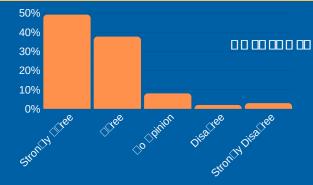

#### **Dropout Rate and Graduation Rate (Four-Year Cohort Rate)**

|                 |                   | •                   |                  |
|-----------------|-------------------|---------------------|------------------|
| Indicator       | School<br>2015—16 | District<br>2015—16 | State<br>2015—16 |
| Dropout Rate    |                   | 9.00%               | 9.70%            |
| Graduation Rate |                   | 91.00%              | 83.80%           |

| Indicator       | School<br>2016—17 | School<br>2017—18 | District<br>2016—17 | District<br>2017—18 | State<br>2016—17 | State<br>2017—18 |
|-----------------|-------------------|-------------------|---------------------|---------------------|------------------|------------------|
| Dropout Rate    | 24.10%            | 20.00%            | 34.80%              | 27.20%              | 9.10%            | 9.60%            |
| Graduation Rate | 25.90%            | 51.70%            | 32.30%              | 26.40%              | 82.70%           | 83.00%           |

Dropout/Graduation Rate (Four-Year Cohort Rate) Chart