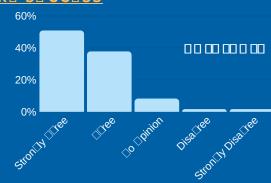

#### **Dropout Rate and Graduation Rate (Four-Year Cohort Rate)**

|                 |                   | •                   |                  |
|-----------------|-------------------|---------------------|------------------|
| Indicator       | School<br>2015—16 | District<br>2015—16 | State<br>2015—16 |
| Dropout Rate    |                   | 9.00%               | 9.70%            |
| Graduation Rate |                   | 91.00%              | 83.80%           |

| Indicator       | School<br>2016—17 | School<br>2017—18 | District<br>2016—17 | District<br>2017—18 | State<br>2016—17 | State<br>2017—18 |
|-----------------|-------------------|-------------------|---------------------|---------------------|------------------|------------------|
| Dropout Rate    | 24.10%            | 20.00%            | 34.80%              | 27.20%              | 9.10%            | 9.60%            |
| Graduation Rate | 25.90%            | 51.70%            | 32.30%              | 26.40%              | 82.70%           | 83.00%           |

Dropout/Graduation Rate (Four-Year Cohort Rate) Chart