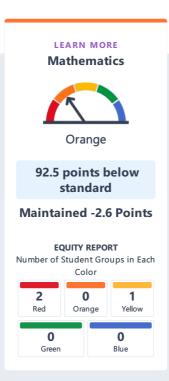

#### CAASPP Test Results in ELA and Mathematics for All Students Grades Three through Eight and Grade Eleven

Percentage of Students Meeting or Exceeding the State Standard

| Subject                                              | School<br>2017—18 | School<br>2018—19 | District<br>2017—18 | District<br>2018—19 | State<br>2017—18 | State<br>2018—19 |
|------------------------------------------------------|-------------------|-------------------|---------------------|---------------------|------------------|------------------|
| English Language Arts / Literacy (grades 3-8 and 11) | 37.0%             | 41.0%             | 42.0%               | 41.0%               | 50.0%            | 50.0%            |
| Mathematics (grades 3-8 and 11)                      | 18.0%             | 16.0%             | 25.0%               | 20.0%               | 38.0%            | 39.0%            |

CAASPP Test Results in Mathematics by Student Group Grades Three through Eight and Grade Eleven (School Year 2018—19)

| Student Group                                 | Total Enrollment | Number Tested | Percent Tested | Percent Not Tested | Percent Met or Exceeded |
|-----------------------------------------------|------------------|---------------|----------------|--------------------|-------------------------|
| All Students                                  | 408              | 263           | 64.46%         | 35.54%             | 16.41%                  |
| Male                                          | 196              | 126           | 64.29%         | 35.71%             | 20.00%                  |
| Female                                        | 212              | 137           | 64.62%         | 35.38%             | 13.14%                  |
| Black or African American                     | 49               | 30            | 61.22%         | 38.78%             | 10.00%                  |
| American Indian or Alaska Native              |                  |               |                |                    |                         |
| Asian                                         |                  |               |                |                    |                         |
| Filipino                                      |                  |               |                |                    |                         |
| Hispanic or Latino                            | 182              | 127           | 69.78%         | 30.22%             | 7.87%                   |
| Native Hawaiian or Pacific Islander           |                  |               |                |                    |                         |
| White                                         | 123              | 72            | 58.54%         | 41.46%             | 32.39%                  |
| Two or More Races                             | 26               | 14            | 53.85%         | 46.15%             | 21.43%                  |
| Socioeconomically Disadvantaged               | 228              | 136           | 59.65%         | 40.35%             | 8.82%                   |
| English Learners                              | 52               | 40            | 76.92%         | 23.08%             | 2.50%                   |
| Students with Disabilities                    | 53               | 32            | 60.38%         | 39.62%             | 15.63%                  |
| Students Receiving Migrant Education Services |                  |               |                |                    |                         |
| Foster Youth                                  |                  |               |                |                    |                         |
| Homeless                                      | 20               | 8             | 40.00%         | 60.00%             | 0.00%                   |