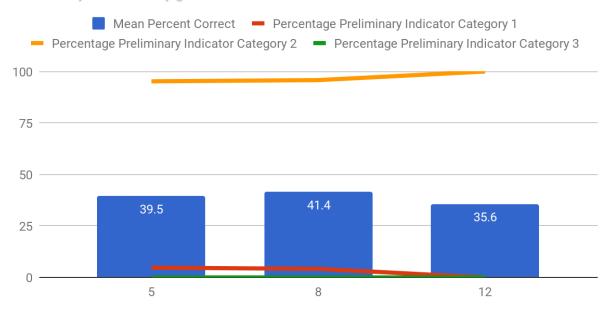

### California Physical Fitness Test Results (School Year 2018—19)

| Grade<br>Level | Percentage of Students Meeting Four of Six<br>Fitness Standards | Percentage of Students Meeting Five of Six<br>Fitness Standards | Percentage of Students Meeting Six of Six<br>Fitness Standards |
|----------------|-----------------------------------------------------------------|-----------------------------------------------------------------|----------------------------------------------------------------|
| 5              | 26.83%                                                          | 39.02%                                                          | 12.20%                                                         |
| 7              | 23.81%                                                          | 25.40%                                                          | 20.63%                                                         |
| 9              | 28.57%                                                          | 21.43%                                                          | 25.00%                                                         |