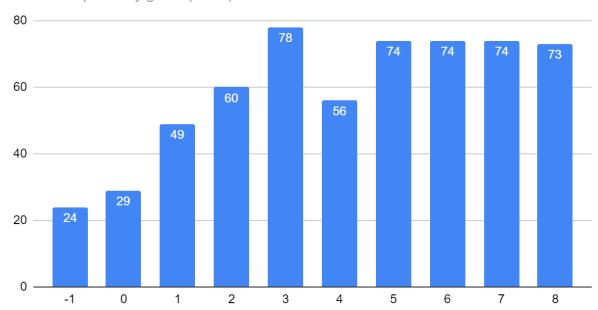

| Indicator       | School<br>2016—17 | School<br>2017—18 | District<br>2016—17 | District<br>2017—18 | State<br>2016—17 | State<br>2017—18 |
|-----------------|-------------------|-------------------|---------------------|---------------------|------------------|------------------|
| Dropout Rate    | 24.10%            | 20.00%            | 34.80%              | 27.20%              | 9.10%            | 9.60%            |
| Graduation Rate | 25.90%            | 51.70%            | 32.30%              | 26.40%              | 82.70%           | 83.00%           |

Dropout/Graduation Rate (Four-Year Cohort Rate) Chart