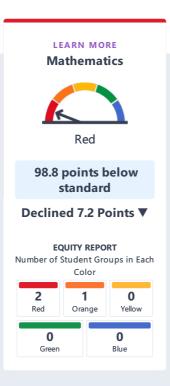

#### CAASPP Test Results in ELA and Mathematics for All Students Grades Three through Eight and Grade Eleven

Percentage of Students Meeting or Exceeding the State Standard

| Subject                                              | School<br>2017—18 | School<br>2018—19 | District<br>2017—18 | District<br>2018—19 | State<br>2017—18 | State<br>2018—19 |
|------------------------------------------------------|-------------------|-------------------|---------------------|---------------------|------------------|------------------|
| English Language Arts / Literacy (grades 3-8 and 11) | 37.0%             | 41.0%             | 42.0%               | 41.0%               | 50.0%            | 50.0%            |
| Mathematics (grades 3-8 and 11)                      | 18.0%             | 16.0%             | 25.0%               | 20.0%               | 38.0%            | 39.0%            |

CAASPP Test Results in Mathematics by Student Group Grades Three through Eight and Grade Eleven (School Year 2018—19)

| Student Group                                 | Total Enrollment | Number Tested | Percent Tested | Percent Not Tested | Percent Met or Exceeded |
|-----------------------------------------------|------------------|---------------|----------------|--------------------|-------------------------|
| All Students                                  | 408              | 263           | 64.46%         | 35.54%             | 16.41%                  |
| Male                                          | 196              | 126           | 64.29%         | 35.71%             | 20.00%                  |
| Female                                        | 212              | 137           | 64.62%         | 35.38%             | 13.14%                  |
| Black or African American                     | 49               | 30            | 61.22%         | 38.78%             | 10.00%                  |
| American Indian or Alaska Native              |                  |               |                |                    |                         |
| Asian                                         |                  |               |                |                    |                         |
| Filipino                                      |                  |               |                |                    |                         |
| Hispanic or Latino                            | 182              | 127           | 69.78%         | 30.22%             | 7.87%                   |
| Native Hawaiian or Pacific Islander           |                  |               |                |                    |                         |
| White                                         | 123              | 72            | 58.54%         | 41.46%             | 32.39%                  |
| Two or More Races                             | 26               | 14            | 53.85%         | 46.15%             | 21.43%                  |
| Socioeconomically Disadvantaged               | 228              | 136           | 59.65%         | 40.35%             | 8.82%                   |
| English Learners                              | 52               | 40            | 76.92%         | 23.08%             | 2.50%                   |
| Students with Disabilities                    | 53               | 32            | 60.38%         | 39.62%             | 15.63%                  |
| Students Receiving Migrant Education Services |                  |               |                |                    |                         |
| Foster Youth                                  |                  |               |                |                    |                         |
| Homeless                                      | 20               | 8             | 40.00%         | 60.00%             | 0.00%                   |