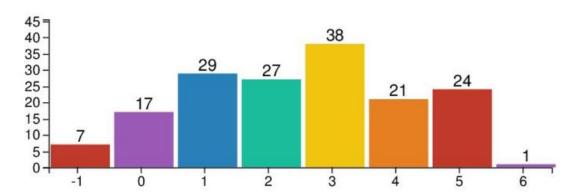

| Indicator       | School<br>2016—17 | School<br>2017—18 | District<br>2016—17 | District<br>2017—18 | State<br>2016—17 | State<br>2017—18 |
|-----------------|-------------------|-------------------|---------------------|---------------------|------------------|------------------|
| Dropout Rate    | 24.10%            | 20.00%            | 34.80%              | 27.20%              | 9.10%            | 9.60%            |
| Graduation Rate | 25.90%            | 51.70%            | 32.30%              | 26.40%              | 82.70%           | 83.00%           |