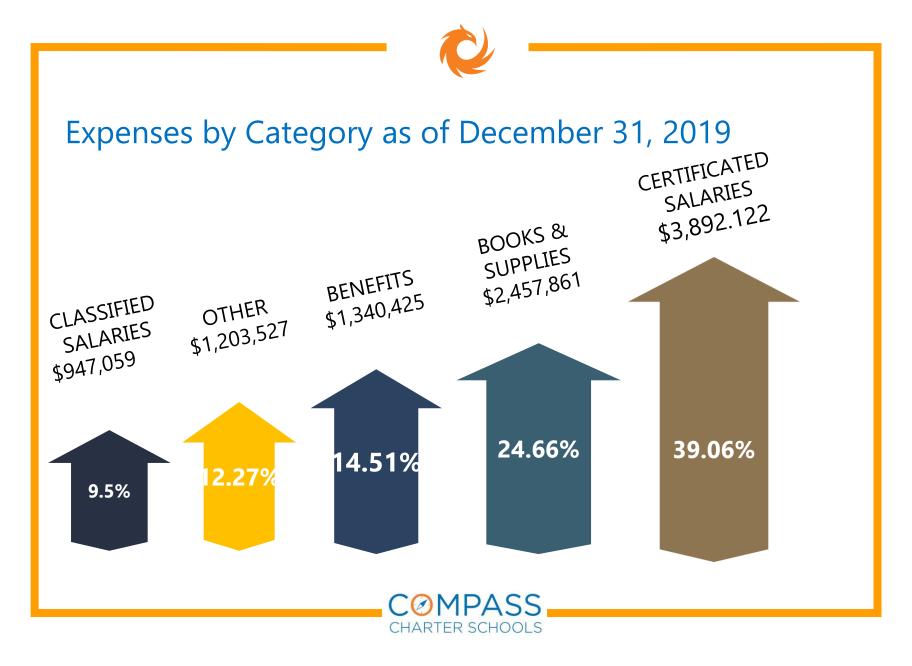

### **Expenditures Per Pupil and School Site Teacher Salaries (Fiscal Year 2017—18)**

| Level                                         | Total Expenditures Per Pupil | Expenditures Per Pupil (Restricted) | Expenditures Per Pupil<br>(Unrestricted) | Average Teacher Salary |
|-----------------------------------------------|------------------------------|-------------------------------------|------------------------------------------|------------------------|
| School Site                                   | \$8960.00                    | \$3584.00                           | \$5376.00                                | \$55641.00             |
| District                                      | N/A                          | N/A                                 |                                          |                        |
| Percent Difference – School Site and District | N/A                          | N/A                                 |                                          |                        |
| State                                         | N/A                          | N/A                                 | \$7506.64                                | \$64732.00             |
| Percent Difference – School Site and State    | N/A                          | N/A                                 |                                          |                        |

### **Teacher and Administrative Salaries (Fiscal Year 2017—18)**

| District Amount | State Average For Districts In Same Category                                                |
|-----------------|---------------------------------------------------------------------------------------------|
| \$49,680        | \$43,574                                                                                    |
| \$55,641        | \$63,243                                                                                    |
| \$61,000        | \$86,896                                                                                    |
| \$68,227        | \$103,506                                                                                   |
| \$76,800        | \$108,961                                                                                   |
| \$80,640        | \$108,954                                                                                   |
| \$141,221       | \$136,125                                                                                   |
| 28.75%          | 30.00%                                                                                      |
| 11.50%          | 6.00%                                                                                       |
|                 | \$49,680<br>\$55,641<br>\$61,000<br>\$68,227<br>\$76,800<br>\$80,640<br>\$141,221<br>28.75% |