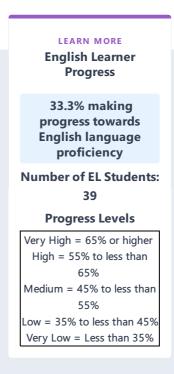

## **Student Enrollment by Student Group (School Year 2018—19)**

| Student Group                       | Percent of Total Enrollment |
|-------------------------------------|-----------------------------|
| Black or African American           | 10.50 %                     |
| American Indian or Alaska Native    | 1.20 %                      |
| Asian                               | 2.20 %                      |
| Filipino                            | 1.40 %                      |
| Hispanic or Latino                  | 44.70 %                     |
| Native Hawaiian or Pacific Islander | 0.30 %                      |
| White                               | 30.90 %                     |
| Two or More Races                   | 7.40 %                      |
| Student Group (Other)               | Percent of Total Enrollment |
| Socioeconomically Disadvantaged     | 53.90 %                     |
| English Learners                    | 5.00 %                      |
| Students with Disabilities          | 6.20 %                      |
| Foster Youth                        | 0.20 %                      |
| Homeless                            | 3.60 %                      |