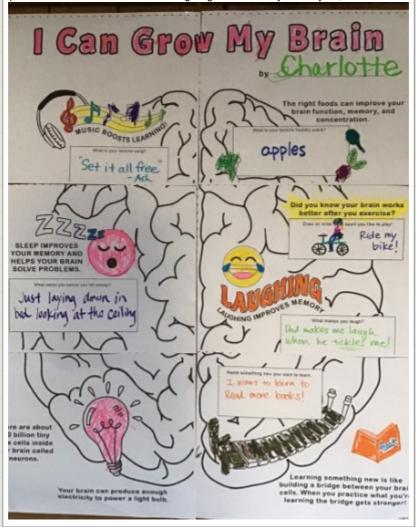

Griffith R., Grade of Science. His Science group made models of atoms, melted sugar and observed the recrystallize process, studying the physical properties of matter. Attached are his notes on physical properties, conservation of mass, solutions and fluids.



Charlotte K. Grade 2, learned about lemurs and Madagascar.

Compass Charter Schools - Board Meeting - Agenda - Sunday January 26, 2020 at 10:00 AM





Charlotte K., Grade 2. Charlotte and her Learning Coach worked through this giant brain chart from the Big Life Journal download. The LC was the transcriber on this project and Charlotte enjoyed answering questions and coloring in the chart. It is now hanging on the wall above her desk space.

Compass Charter Schools - Board Meeting - Agenda - Sunday January 26, 2020 at 10:00 AM



Ryanne K., Grade 8 English Language Arts. Ryanne read *Sadako and the Thousand Paper Cranes* by Eleanor Coerr. Her Learning Coach even supplied some origami paper so she could try making paper cranes herself!



Blake B., TK Science. Blake completed a science experiment entitled "sink or float". Blake worked with eight objects and predicted that four items would sink and that four would float. He got six out of eight correct!



## Appendia - Sunday January 26, 2020 at 10:00 AM

This Month Features the Phillips family!

The Phillips family lives in the High Desert, in Victorville. They enjoy finding fun things to do together; including hiking, riding quads, going to the beach or lake, finding yummy food spots, and visiting museums. Compass Charter Schools Options Program gives them the f