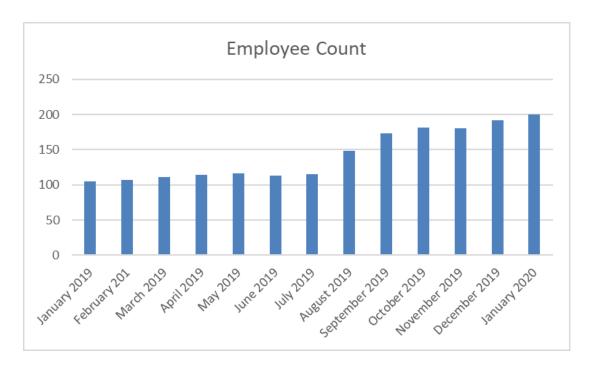

for their future success.





# Agenda

- Meet the Team
- Department Overview
- Compass Organization
- What's New
- > Q & A





## MEET THE HR TEAM

Lance King Talent Manager



Sophia Trivino Chief of Staff







## DEPARTMENT OVERVIEW

#### RECRUTING

- Job Descriptions
- Posting
- First-Round Interviews
- Vetting
- Offers

#### ON-BOARDING

- New Hire Orientation
- New Hire Training Plans
- Benefits Administration
- New Hire Check-in's

#### PERSONNEL

- File Updates
- Job Description Audits

#### COACHING

- HR Tip of the Week
- Best Practices
- Grievances

#### PROFESSIONAL DEVELOPMENT

- Mandatory and Suggested Training Courses
- Alludo

#### OFF-BOARDING

- Notifications
- Exit Interviews
- Exit Paperwork
- EMPLOYEE HANDBOOK





## **COMPASS ORGANIZATION**

Staffing Increases







## **COMPASS ORGANIZATION**

Staffing Demographics







### WHAT'S NEW

 RIVERSIDE COUNTY OFFICE OF EDUCATION (RCOE) ONLINE CTI CREDENTIAL CLEARING PROGRAM

**♥** RIVERSIDE COUNTY OFFICE OF EDUCATION



- 100% online
- Early completion track to clear credentials for current staff to be completed by June 30, 2020
- Four (4) staff members participating as Candidates
- Three (3) staff members participating as Coaches
- Coaches and Candidates are asked to dedicate at least two hours per week to mentoring and goal monitoring





### WHAT'S NEW

- NEW HIRE TRAINING PLANS (LCAP Goal #1)
  - CCS was able to identify some areas for improvement when it came to on-boarding and training new hires.
  - Training plans and schedules are created for new hires in collaboration with direct supervis