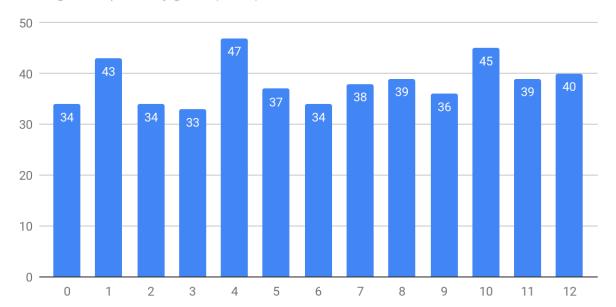

## **Student Enrollment by Grade Level (School Year 2018—19)**

| Grade Level      | Number of Students |
|------------------|--------------------|
| Kindergarten     | 52                 |
| Grade 1          | 36                 |
| Grade 2          | 40                 |
| Grade 3          | 41                 |
| Grade 4          | 48                 |
| Grade 5          | 45                 |
| Grade 6          | 45                 |
| Grade 7          | 62                 |
| Grade 8          | 54                 |
| Grade 9          | 38                 |
| Grade 10         | 31                 |
| Grade 11         | 42                 |
| Grade 12         | 45                 |
| Total Enrollment | 579                |