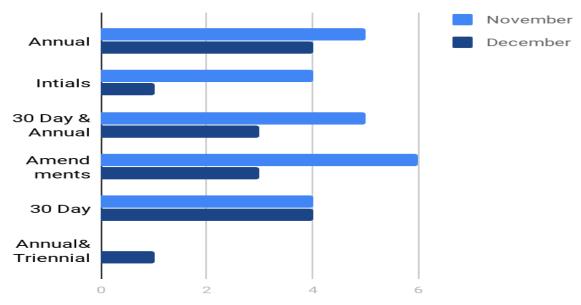

|
| HS    | 168                                     | 68                                    |

\*Lower attendance in December due to fewer tutoring sessions offered (Holiday Break).









Each session consists of three parts.

Graph reflects live attendance only. Recordings are provided for those who wish to participate asynchronously.

## Options Learning Department

### Nov & Dec Academic Workshops Live Participation



Graph reflects live attendance only. Recordings are provided for those who wish to participate asynchronously.



Graph reflects live attendance only. Recordings are provided for those who wish to participate asynchronously.





# Special Education Department

221 and growing; 5 initials, 11 new & trying to track down IEPs from previous schools.











## Questions?



### Contact:

Dr. Aviva Ebner | Assistant Superintendent & Chief Academic Officer 805-358-4381

aebner@compasscharters.org
@aviva ebner



#### Coversheet

## Acceptance of Curriculum Review Committee Report & Recommendation

Section: X. Academic Services

Item: B. Acceptance of Curriculum Review Committee Report &

Recommendation

Purpose: Vote
Submitted by: Erin Smith

Related Material: B Accelerate Education Proposal.pdf

A Curriculum Review Committee Report.pdf

#### BACKGROUND:

The Curriculum Review Committee was set up to review new curriculum providers for implementation for the 2020-21 academic year. All team members were provided the opportunity to evaluate and provide feedback on rubrics consisting of measures created by the team.

#### **RECOMMENDATION: