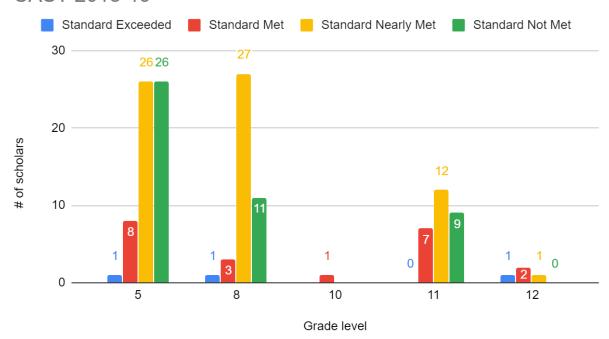

#### **Dropout Rate and Graduation Rate (Four-Year Cohort Rate)**

|                 |                   | •                   |                  |
|-----------------|-------------------|---------------------|------------------|
| Indicator       | School<br>2015—16 | District<br>2015—16 | State<br>2015—16 |
| Dropout Rate    |                   | 9.00%               | 9.70%            |
| Graduation Rate |                   | 91.00%              | 83.80%           |

| Indicator       | School<br>2016—17 | School<br>2017—18 | District<br>2016—17 | District<br>2017—18 | State<br>2016—17 | State<br>2017—18 |
|-----------------|-------------------|-------------------|---------------------|---------------------|------------------|------------------|
| Dropout Rate    | 24.10%            | 20.00%            | 34.80%              | 27.20%              | 9.10%            | 9.60%            |
| Graduation Rate | 25.90%            | 51.70%            | 32.30%              | 26.40%              | 82.70%           | 83.00%           |

Dropout/Graduation Rate (Four-Year Cohort Rate) Chart