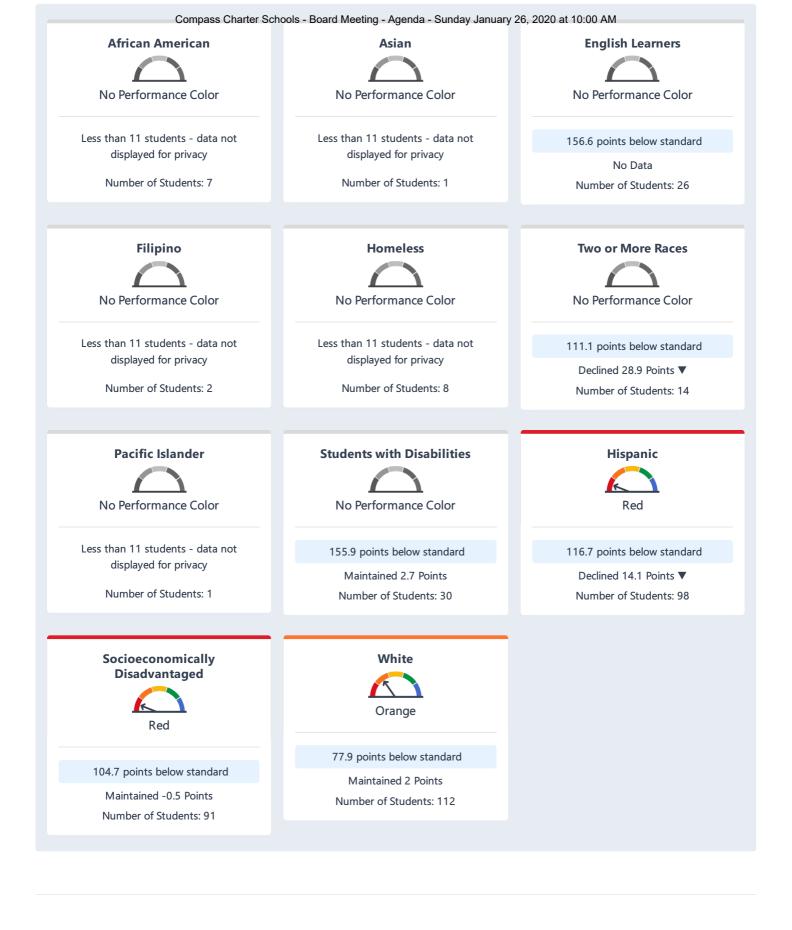

## **Student Enrollment by Student Group (School Year 2018—19)**

| Student Group                       | Percent of Total Enrollment |
|-------------------------------------|-----------------------------|
| Black or African American           | 10.50 %                     |
| American Indian or Alaska Native    | 1.20 %                      |
| Asian                               | 2.20 %                      |
| Filipino                            | 1.40 %                      |
| Hispanic or Latino                  | 44.70 %                     |
| Native Hawaiian or Pacific Islander | 0.30 %                      |
| White                               | 30.90 %                     |
| Two or More Races                   | 7.40 %                      |
| Student Group (Other)               | Percent of Total Enrollment |
| Socioeconomically Disadvantaged     | 53.90 %                     |
| English Learners                    | 5.00 %                      |
| Students with Disabilities          | 6.20 %                      |
| Foster Youth                        | 0.20 %                      |
| Homeless                            | 3.60 %                      |

#### CAASPP Test Results in ELA by Student Group Grades Three through Eight and Grade Eleven (School Year 2018—19)

| Student Group                                 | Total Enrollment | Number Tested | Percent Tested | Percent Not Tested | Percent Met or Exceeded |
|-----------------------------------------------|------------------|---------------|----------------|--------------------|-------------------------|
| All Students                                  | 407              | 265           | 65.11%         | 34.89%             | 40.68%                  |
| Male                                          | 195              | 128           | 65.64%         | 34.36%             | 34.65%                  |
| Female                                        | 212              | 137           | 64.62%         | 35.38%             | 46.32%                  |
| Black or African American                     | 49               | 30            | 61.22%         | 38.78%             | 30.00%                  |
| American Indian or Alaska Native              |                  |               |                |                    |                         |
| Asian                                         |                  |               |                |                    |                         |
| Filipino                                      |                  |               |                |                    |                         |
| Hispanic or Latino                            | 181              | 127           | 70.17%         | 29.83%             | 29.13%                  |
| Native Hawaiian or Pacific Islander           |                  |               |                |                    |                         |
| White                                         | 123              | 72            | 58.54%         | 41.46%             | 58.57%                  |
| Two or More Races                             | 26               | 14            | 53.85%         | 46.15%             | 50.00%                  |
| Socioeconomically Disadvantaged               | 228              | 139           | 60.96%         | 39.04%             | 33.81%                  |
| English Learners                              | 52               | 37            | 71.15%         | 28.85%             | 16.22%                  |
| Students with Disabilities                    | 53               | 33            | 62.26%         | 37.74%             | 18.18%                  |
| Students Receiving Migrant Education Services |                  |               |                |                    |                         |
| Foster Youth                                  |                  |               |                |                    |                         |
| Homeless                                      | 20               | 8             | 40.00%         | 60.00%             | 37.50%                  |

CAASPP Test Results in Mathematics by Student Group Grades Three through Eight and Grade Eleven (School Year 2018—19)

| Student Group                                 | Total Enrollment | Number Tested | Percent Tested | Percent Not Tested | Percent Met or Exceeded |
|-----------------------------------------------|------------------|---------------|----------------|--------------------|-------------------------|
| All Students                                  | 408              | 263           | 64.46%         | 35.54%             | 16.41%                  |
| Male                                          | 196              | 126           | 64.29%         | 35.71%             | 20.00%                  |
| Female                                        | 212              | 137           | 64.62%         | 35.38%             | 13.14%                  |
| Black or African American                     | 49               | 30            | 61.22%         | 38.78%             | 10.00%                  |
| American Indian or Alaska Native              |                  |               |                |                    |                         |
| Asian                                         |                  |               |                |                    |                         |
| Filipino                                      |                  |               |                |                    |                         |
| Hispanic or Latino                            | 182              | 127           | 69.78%         | 30.22%             | 7.87%                   |
| Native Hawaiian or Pacific Islander           |                  |               |                |                    |                         |
| White                                         | 123              | 72            | 58.54%         | 41.46%             | 32.39%                  |
| Two or More Races                             | 26               | 14            | 53.85%         | 46.15%             | 21.43%                  |
| Socioeconomically Disadvantaged               | 228              | 136           | 59.65%         | 40.35%             | 8.82%                   |
| English Learners                              | 52               | 40            | 76.92%         | 23.08%             | 2.50%                   |
| Students with Disabilities                    | 53               | 32            | 60.38%         | 39.62%             | 15.63%                  |
| Students Receiving Migrant Education Services |                  |               |                |                    |                         |
| Foster Youth                                  |                  |               |                |                    |                         |
| Homeless                                      | 20               | 8             | 40.00%         | 60.00%             | 0.00%                   |