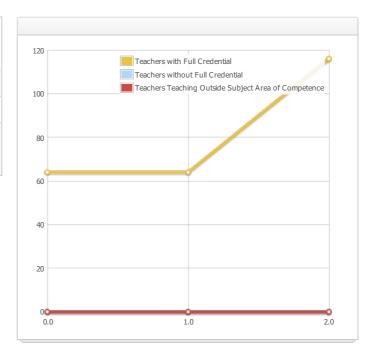

#### **Teacher Credentials**

| Teachers                                                                          | School<br>2017<br>—18 | School<br>2018<br>—19 | School<br>2019<br>—20 | District<br>2019—<br>20 |
|-----------------------------------------------------------------------------------|-----------------------|-----------------------|-----------------------|-------------------------|
| With Full Credential                                                              | 64                    | 64                    | 116                   |                         |
| Without Full Credential                                                           | 0                     | 0                     | 0                     |                         |
| Teachers Teaching Outside Subject<br>Area of Competence (with full<br>credential) | 0                     | 0                     | 0                     |                         |