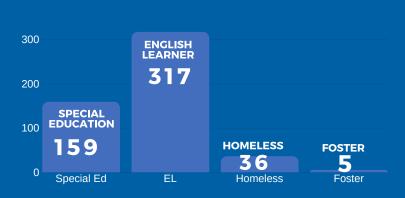

## **Student Enrollment by Student Group (School Year 2018—19)**

| Student Group                       | Percent of Total Enrollment |
|-------------------------------------|-----------------------------|
| Black or African American           | 10.50 %                     |
| American Indian or Alaska Native    | 1.20 %                      |
| Asian                               | 2.20 %                      |
| Filipino                            | 1.40 %                      |
| Hispanic or Latino                  | 44.70 %                     |
| Native Hawaiian or Pacific Islander | 0.30 %                      |
| White                               | 30.90 %                     |
| Two or More Races                   | 7.40 %                      |
| Student Group (Other)               | Percent of Total Enrollment |
| Socioeconomically Disadvantaged     | 53.90 %                     |
| English Learners                    | 5.00 %                      |
| Students with Disabilities          | 6.20 %                      |
| Foster Youth                        | 0.20 %                      |
| Homeless                            | 3.60 %                      |