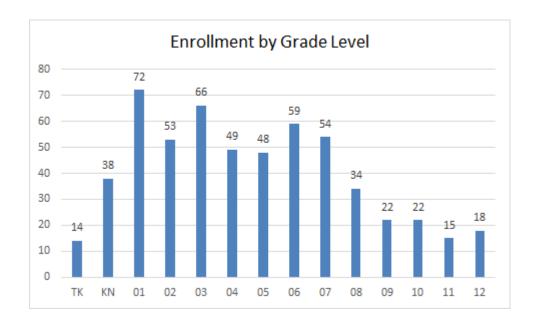

## **Student Enrollment by Grade Level (School Year 2018—19)**

| Grade Level      | Number of Students |
|------------------|--------------------|
| Kindergarten     | 52                 |
| Grade 1          | 36                 |
| Grade 2          | 40                 |
| Grade 3          | 41                 |
| Grade 4          | 48                 |
| Grade 5          | 45                 |
| Grade 6          | 45                 |
| Grade 7          | 62                 |
| Grade 8          | 54                 |
| Grade 9          | 38                 |
| Grade 10         | 31                 |
| Grade 11         | 42                 |
| Grade 12         | 45                 |
| Total Enrollment | 579                |