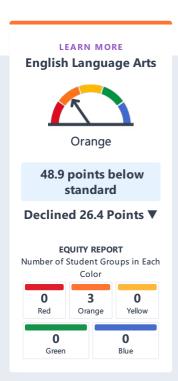

#### CAASPP Test Results in ELA and Mathematics for All Students Grades Three through Eight and Grade Eleven

Percentage of Students Meeting or Exceeding the State Standard

| Subject                                              | School<br>2017—18 | School<br>2018—19 | District<br>2017—18 | District<br>2018—19 | State<br>2017—18 | State<br>2018—19 |
|------------------------------------------------------|-------------------|-------------------|---------------------|---------------------|------------------|------------------|
| English Language Arts / Literacy (grades 3-8 and 11) | 37.0%             | 41.0%             | 42.0%               | 41.0%               | 50.0%            | 50.0%            |
| Mathematics (grades 3-8 and 11)                      | 18.0%             | 16.0%             | 25.0%               | 20.0%               | 38.0%            | 39.0%            |

#### CAASPP Test Results in ELA by Student Group Grades Three through Eight and Grade Eleven (School Year 2018—19)

| Student Group                                 | Total Enrollment | Number Tested | Percent Tested | Percent Not Tested | Percent Met or Exceeded |
|-----------------------------------------------|------------------|---------------|----------------|--------------------|-------------------------|
| All Students                                  | 407              | 265           | 65.11%         | 34.89%             | 40.68%                  |
| Male                                          | 195              | 128           | 65.64%         | 34.36%             | 34.65%                  |
| Female                                        | 212              | 137           | 64.62%         | 35.38%             | 46.32%                  |
| Black or African American                     | 49               | 30            | 61.22%         | 38.78%             | 30.00%                  |
| American Indian or Alaska Native              |                  |               |                |                    |                         |
| Asian                                         |                  |               |                |                    |                         |
| Filipino                                      |                  |               |                |                    |                         |
| Hispanic or Latino                            | 181              | 127           | 70.17%         | 29.83%             | 29.13%                  |
| Native Hawaiian or Pacific Islander           |                  |               |                |                    |                         |
| White                                         | 123              | 72            | 58.54%         | 41.46%             | 58.57%                  |
| Two or More Races                             | 26               | 14            | 53.85%         | 46.15%             | 50.00%                  |
| Socioeconomically Disadvantaged               | 228              | 139           | 60.96%         | 39.04%             | 33.81%                  |
| English Learners                              | 52               | 37            | 71.15%         | 28.85%             | 16.22%                  |
| Students with Disabilities                    | 53               | 33            | 62.26%         | 37.74%             | 18.18%                  |
| Students Receiving Migrant Education Services |                  |               |                |                    |                         |
| Foster Youth                                  |                  |               |                |                    |                         |
| Homeless                                      | 20               | 8             | 40.00%         | 60.00%             | 37.50%                  |