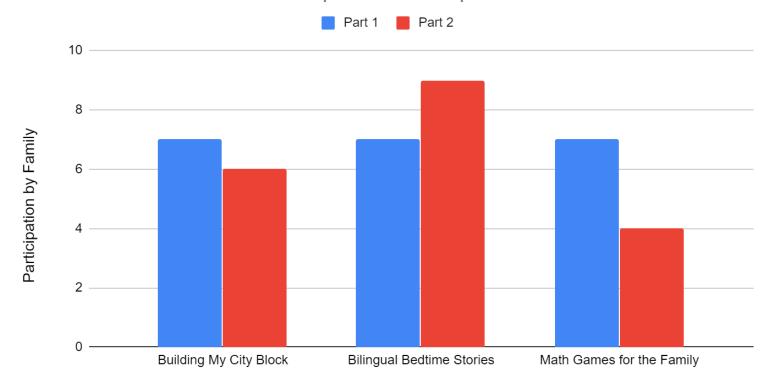

-----|
| K/1   | 6                                       | 0                                     |
| 2/3   | 10                                      | 0                                     |
| 4/5   | 25                                      | 12                                    |
| MS    | 78                                      | 4                                     |
| HS    | 168                                     | 68                                    |

\*Lower attendance in December due to fewer tutoring sessions offered (Holiday Break).









Each session consists of three parts.

Graph reflects live attendance only. Recordings are provided for those who wish to participate asynchronously.

## Options Learning Department

### Nov & Dec Academic Workshops Live Participation



Graph reflects live attendance only. Recordings are provided for those who wish to participate asynchronously.



Graph reflects live attendance only. Recordings are provided for those who wish to participate asynchronously.





# Special Education Department

221 and growing; 5 initials, 11 new & trying to track down IEPs from previous schools.











## Questions?



### Contact:

Dr. Aviva Ebner | Assistant Superintendent & Chief Academic Officer 805-358-4381

aebner@compasscharters.org
@aviva ebner



#### Coversheet

## Acceptance of Curriculum Review Committee Report & Recommendation

Section: X. Academic Services

Item: B. Acceptance of Curriculum Review Committee Report &

Recommendation

Purpose: Vote
Submitted by: Erin Smith

Related Material: B Accelerate Education Propos