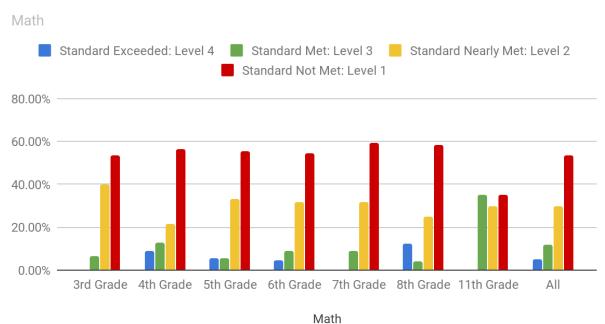

CAASPP Test Results in Mathematics by Student Group Grades Three through Eight and Grade Eleven (School Year 2018—19)

| Student Group                                 | Total Enrollment | Number Tested | Percent Tested | Percent Not Tested | Percent Met or Exceeded |
|-----------------------------------------------|------------------|---------------|----------------|--------------------|-------------------------|
| All Students                                  | 408              | 263           | 64.46%         | 35.54%             | 16.41%                  |
| Male                                          | 196              | 126           | 64.29%         | 35.71%             | 20.00%                  |
| Female                                        | 212              | 137           | 64.62%         | 35.38%             | 13.14%                  |
| Black or African American                     | 49               | 30            | 61.22%         | 38.78%             | 10.00%                  |
| American Indian or Alaska Native              |                  |               |                |                    |                         |
| Asian                                         |                  |               |                |                    |                         |
| Filipino                                      |                  |               |                |                    |                         |
| Hispanic or Latino                            | 182              | 127           | 69.78%         | 30.22%             | 7.87%                   |
| Native Hawaiian or Pacific Islander           |                  |               |                |                    |                         |
| White                                         | 123              | 72            | 58.54%         | 41.46%             | 32.39%                  |
| Two or More Races                             | 26               | 14            | 53.85%         | 46.15%             | 21.43%                  |
| Socioeconomically Disadvantaged               | 228              | 136           | 59.65%         | 40.35%             | 8.82%                   |
| English Learners                              | 52               | 40            | 76.92%         | 23.08%             | 2.50%                   |
| Students with Disabilities                    | 53               | 32            | 60.38%         | 39.62%             | 15.63%                  |
| Students Receiving Migrant Education Services |                  |               |                |                    |                         |
| Foster Youth                                  |                  |               |                |                    |                         |
| Homeless                                      | 20               | 8             | 40.00%         | 60.00%             | 0.00%                   |