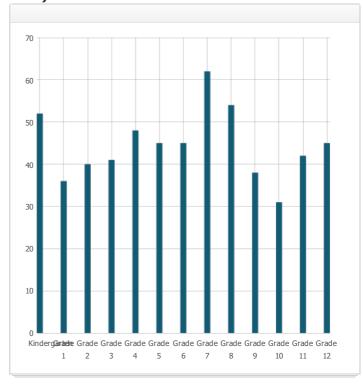

## **Student Enrollment by Grade Level (School Year 2018—19)**

| Grade Level      | Number of Students |
|------------------|--------------------|
| Kindergarten     | 52                 |
| Grade 1          | 36                 |
| Grade 2          | 40                 |
| Grade 3          | 41                 |
| Grade 4          | 48                 |
| Grade 5          | 45                 |
| Grade 6          | 45                 |
| Grade 7          | 62                 |
| Grade 8          | 54                 |
| Grade 9          | 38                 |
| Grade 10         | 31                 |
| Grade 11         | 42                 |
| Grade 12         | 45                 |
| Total Enrollment | 579                |