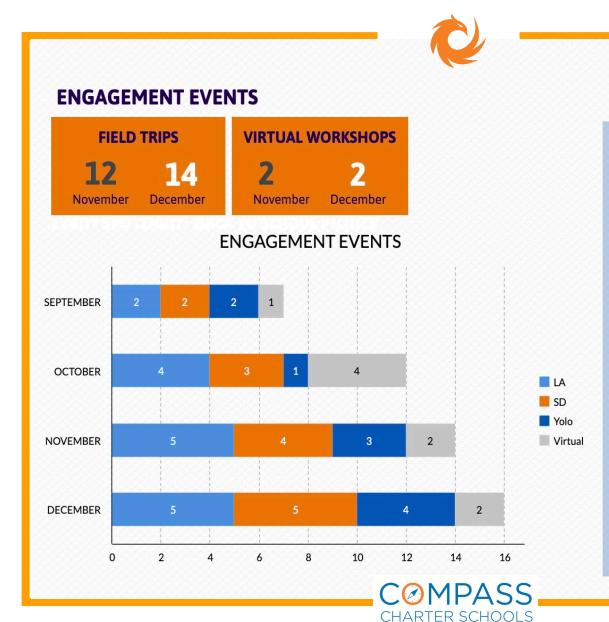

## C. Engagement

## **State Priority: Parental Involvement**

The SARC provides the following information relevant to the State priority: Parental Involvement (Priority 3):

• Efforts the school district makes to seek parent input in making decisions for the school district and each school site

#### Opportunities for Parental Involvement (School Year 2019—20)

We are proud to have numerous opportunities available for parental involvement:

#### **Parent Advisory Council**

The Parent Advisory Council serves to provide parent feedback on school policies and procedures at Compass Charter Schools to ensure that they are consistent with our mission, vision, and values.

Members act as a committed group of advisors to the staff and administration, regarding issues that affect the scholars and school of CCS. They provide feedback and insight from the parent's perspective on school process, policies and initiatives to ensure that the needs of parents and their families are included as decisions are made. They also serve as an advisory, not a decision-making body, that makes recommendations, encourages brainstorming and provides opportunities for parent involvement on committees.

#### Parent Town Halls

The Superintendent & CEO hosts quarterly virtual Parent Town Halls with our families and staff. Updates are provided, and then the session is open for Q&A with those in attendance. The Parent Town Halls are recorded and shared with families and staff.

#### **Virtual Suggestion Box**

There is a Virtual Suggestion Box for parents, located on the homepage of our website. The link is also shared during Parent Town Halls. Suggestions to enhance and expand the Compass Experience are shared and discussed with our Parent Advisory Council, Cabinet, and Staff Advisory Committee on a monthly basis.

#### Welcome Back Night

Welcome Back Night is an annual, virtual program for our parents. In this session, staff welcome families and scholars to Compass, introduce teachers and staff, and highlight important news and information for the start of the school year. For those families who are unable to attend, the session slides and recording are shared and available as a resource throughout the school year.

## **State Priority: Pupil Engagement**

The SARC provides the following information relevant to the State priority: Pupil Engagement (Priority 5):

- High school dropout rates; and
- High school graduation rates