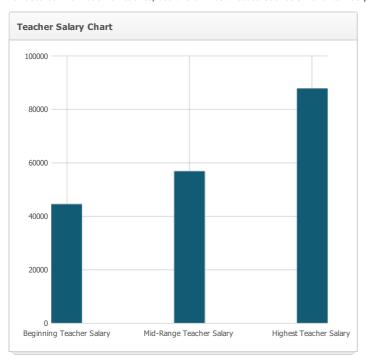

### **Expenditures Per Pupil and School Site Teacher Salaries (Fiscal Year 2017—18)**

| Level                                         | Total Expenditures Per Pupil | Expenditures Per Pupil (Restricted) | Expenditures Per Pupil<br>(Unrestricted) | Average Teacher Salary |
|-----------------------------------------------|------------------------------|-------------------------------------|------------------------------------------|------------------------|
| School Site                                   | \$8960.00                    | \$3584.00                           | \$5376.00                                | \$55641.00             |
| District                                      | N/A                          | N/A                                 |                                          |                        |
| Percent Difference – School Site and District | N/A                          | N/A                                 |                                          |                        |
| State                                         | N/A                          | N/A                                 | \$7506.64                                | \$64732.00             |
| Percent Difference – School Site and State    | N/A                          | N/A                                 |                                          |                        |

### **Teacher and Administrative Salaries (Fiscal Year 2017—18)**

| District Amount | State Average For Districts In Same Category                                                |
|-----------------|---------------------------------------------------------------------------------------------|
| \$49,680        | \$43,574                                                                                    |
| \$55,641        | \$63,243                                                                                    |
| \$61,000        | \$86,896                                                                                    |
| \$68,227        | \$103,506                                                                                   |
| \$76,800        | \$108,961                                                                                   |
| \$80,640        | \$108,954                                                                                   |
| \$141,221       | \$136,125                                                                                   |
| 28.75%          | 30.00%                                                                                      |
| 11.50%          | 6.00%                                                                                       |
|                 | \$49,680<br>\$55,641<br>\$61,000<br>\$68,227<br>\$76,800<br>\$80,640<br>\$141,221<br>28.75% |