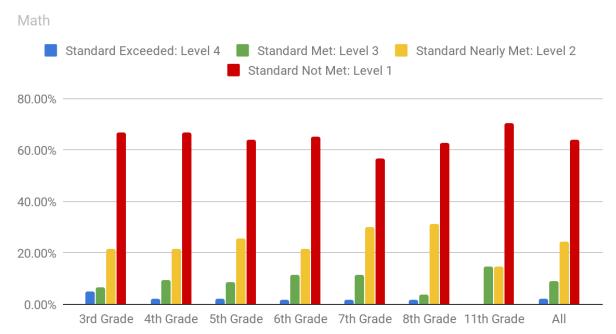

#### CAASPP Test Results in ELA and Mathematics for All Students Grades Three through Eight and Grade Eleven

Percentage of Students Meeting or Exceeding the State Standard

| Subject                                              | School<br>2017—18 | School<br>2018—19 | District<br>2017—18 | District<br>2018—19 | State<br>2017—18 | State<br>2018—19 |
|------------------------------------------------------|-------------------|-------------------|---------------------|---------------------|------------------|------------------|
| English Language Arts / Literacy (grades 3-8 and 11) | 37.0%             | 41.0%             | 42.0%               | 41.0%               | 50.0%            | 50.0%            |
| Mathematics (grades 3-8 and 11)                      | 18.0%             | 16.0%             | 25.0%               | 20.0%               | 38.0%            | 39.0%            |

CAASPP Test Results in Mathematics by Student Group Grades Three through Eight and Grade Eleven (School Year 2018—19)

| Student Group                                 | Total Enrollment | Number Tested | Percent Tested | Percent Not Tested | Percent Met or Exceeded |
|-----------------------------------------------|------------------|---------------|----------------|--------------------|-------------------------|
| All Students                                  | 408              | 263           | 64.46%         | 35.54%             | 16.41%                  |
| Male                                          | 196              | 126           | 64.29%         | 35.71%             | 20.00%                  |
| Female                                        | 212              | 137           | 64.62%         | 35.38%             | 13.14%                  |
| Black or African American                     | 49               | 30            | 61.22%         | 38.78%             | 10.00%                  |
| American Indian or Alaska Native              |                  |               |                |                    |                         |
| Asian                                         |                  |               |                |                    |                         |
| Filipino                                      |                  |               |                |                    |                         |
| Hispanic or Latino                            | 182              | 127           | 69.78%         | 30.22%             | 7.87%                   |
| Native Hawaiian or Pacific Islander           |                  |               |                |                    |                         |
| White                                         | 123              | 72            | 58.54%         | 41.46%             | 32.39%                  |
| Two or More Races                             | 26               | 14            | 53.85%         | 46.15%             | 21.43%                  |
| Socioeconomically Disadvantaged               | 228              | 136           | 59.65%         | 40.35%             | 8.82%                   |
| English Learners                              | 52               | 40            | 76.92%         | 23.08%             | 2.50%                   |
| Students with Disabilities                    | 53               | 32            | 60.38%         | 39.62%             | 15.63%                  |
| Students Receiving Migrant Education Services |                  |               |                |                    |                         |
| Foster Youth                                  |                  |               |                |                    |                         |
| Homeless                                      | 20               | 8             | 40.00%         | 60.00%             | 0.00%                   |