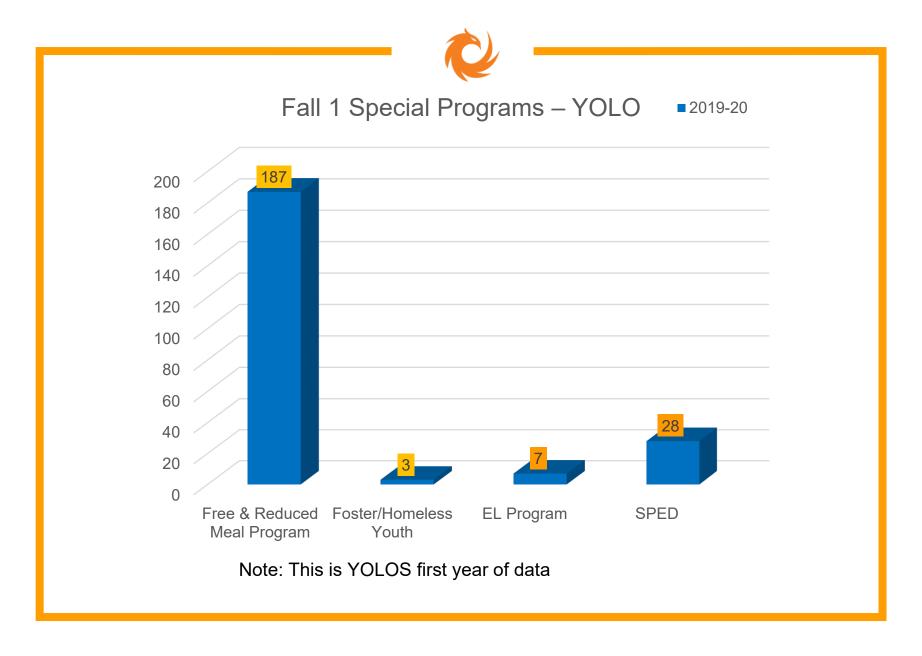

## **Student Enrollment by Student Group (School Year 2018—19)**

| Student Group                       | Percent of Total Enrollment |
|-------------------------------------|-----------------------------|
| Black or African American           | 10.50 %                     |
| American Indian or Alaska Native    | 1.20 %                      |
| Asian                               | 2.20 %                      |
| Filipino                            | 1.40 %                      |
| Hispanic or Latino                  | 44.70 %                     |
| Native Hawaiian or Pacific Islander | 0.30 %                      |
| White                               | 30.90 %                     |
| Two or More Races                   | 7.40 %                      |
| Student Group (Other)               | Percent of Total Enrollment |
| Socioeconomically Disadvantaged     | 53.90 %                     |
| English Learners                    | 5.00 %                      |
| Students with Disabilities          | 6.20 %                      |
| Foster Youth                        | 0.20 %                      |
| Homeless                            | 3.60 %                      |