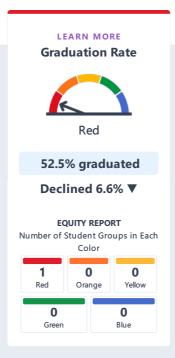

#### **Dropout Rate and Graduation Rate (Four-Year Cohort Rate)**

|                 |                   | •                   |                  |
|-----------------|-------------------|---------------------|------------------|
| Indicator       | School<br>2015—16 | District<br>2015—16 | State<br>2015—16 |
| Dropout Rate    |                   | 9.00%               | 9.70%            |
| Graduation Rate |                   | 91.00%              | 83.80%           |

| Indicator       | School<br>2016—17 | School<br>2017—18 | District<br>2016—17 | District<br>2017—18 | State<br>2016—17 | State<br>2017—18 |
|-----------------|-------------------|-------------------|---------------------|---------------------|------------------|------------------|
| Dropout Rate    | 24.10%            | 20.00%            | 34.80%              | 27.20%              | 9.10%            | 9.60%            |
| Graduation Rate | 25.90%            | 51.70%            | 32.30%              | 26.40%              | 82.70%           | 83.00%           |

Dropout/Graduation Rate (Four-Year Cohort Rate) Chart