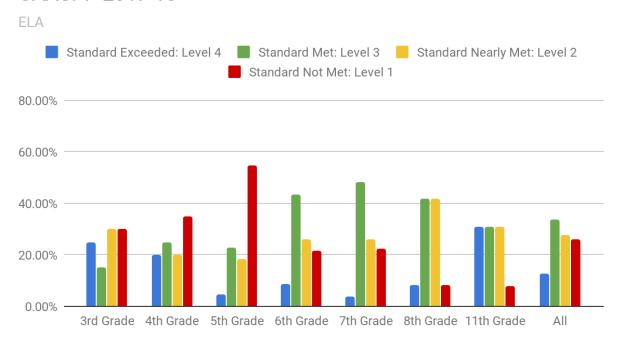

#### CAASPP Test Results in ELA by Student Group Grades Three through Eight and Grade Eleven (School Year 2018—19)

| Student Group                                 | Total Enrollment | Number Tested | Percent Tested | Percent Not Tested | Percent Met or Exceeded |
|-----------------------------------------------|------------------|---------------|----------------|--------------------|-------------------------|
| All Students                                  | 407              | 265           | 65.11%         | 34.89%             | 40.68%                  |
| Male                                          | 195              | 128           | 65.64%         | 34.36%             | 34.65%                  |
| Female                                        | 212              | 137           | 64.62%         | 35.38%             | 46.32%                  |
| Black or African American                     | 49               | 30            | 61.22%         | 38.78%             | 30.00%                  |
| American Indian or Alaska Native              |                  |               |                |                    |                         |
| Asian                                         |                  |               |                |                    |                         |
| Filipino                                      |                  |               |                |                    |                         |
| Hispanic or Latino                            | 181              | 127           | 70.17%         | 29.83%             | 29.13%                  |
| Native Hawaiian or Pacific Islander           |                  |               |                |                    |                         |
| White                                         | 123              | 72            | 58.54%         | 41.46%             | 58.57%                  |
| Two or More Races                             | 26               | 14            | 53.85%         | 46.15%             | 50.00%                  |
| Socioeconomically Disadvantaged               | 228              | 139           | 60.96%         | 39.04%             | 33.81%                  |
| English Learners                              | 52               | 37            | 71.15%         | 28.85%             | 16.22%                  |
| Students with Disabilities                    | 53               | 33            | 62.26%         | 37.74%             | 18.18%                  |
| Students Receiving Migrant Education Services |                  |               |                |                    |                         |
| Foster Youth                                  |                  |               |                |                    |                         |
| Homeless                                      | 20               | 8             | 40.00%         | 60.00%             | 37.50%                  |