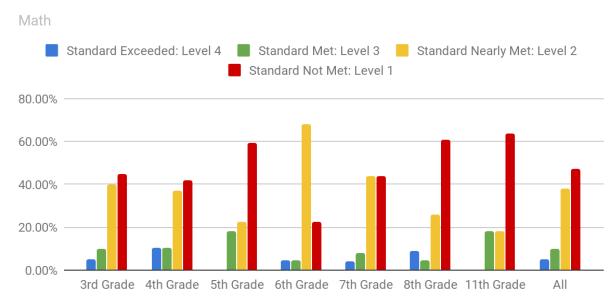

CAASPP Test Results in Mathematics by Student Group Grades Three through Eight and Grade Eleven (School Year 2018—19)

| Student Group                                 | Total Enrollment | Number Tested | Percent Tested | Percent Not Tested | Percent Met or Exceeded |
|-----------------------------------------------|------------------|---------------|----------------|--------------------|-------------------------|
| All Students                                  | 408              | 263           | 64.46%         | 35.54%             | 16.41%                  |
| Male                                          | 196              | 126           | 64.29%         | 35.71%             | 20.00%                  |
| Female                                        | 212              | 137           | 64.62%         | 35.38%             | 13.14%                  |
| Black or African American                     | 49               | 30            | 61.22%         | 38.78%             | 10.00%                  |
| American Indian or Alaska Native              |                  |               |                |                    |                         |
| Asian                                         |                  |               |                |                    |                         |
| Filipino                                      |                  |               |                |                    |                         |
| Hispanic or Latino                            | 182              | 127           | 69.78%         | 30.22%             | 7.87%                   |
| Native Hawaiian or Pacific Islander           |                  |               |                |                    |                         |
| White                                         | 123              | 72            | 58.54%         | 41.46%             | 32.39%                  |
| Two or More Races                             | 26               | 14            | 53.85%         | 46.15%             | 21.43%                  |
| Socioeconomically Disadvantaged               | 228              | 136           | 59.65%         | 40.35%             | 8.82%                   |
| English Learners                              | 52               | 40            | 76.92%         | 23.08%             | 2.50%                   |
| Students with Disabilities                    | 53               | 32            | 60.38%         | 39.62%             | 15.63%                  |
| Students Receiving Migrant Education Services |                  |               |                |                    |                         |
| Foster Youth                                  |                  |               |                |                    |                         |
| Homeless                                      | 20               | 8             | 40.00%         | 60.00%             | 0.00%                   |