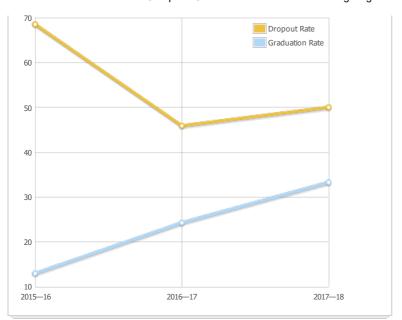

#### **Dropout Rate and Graduation Rate (Four-Year Cohort Rate)**

|                 |                   | •                   |                  |
|-----------------|-------------------|---------------------|------------------|
| Indicator       | School<br>2015—16 | District<br>2015—16 | State<br>2015—16 |
| Dropout Rate    |                   | 9.00%               | 9.70%            |
| Graduation Rate |                   | 91.00%              | 83.80%           |

| Indicator       | School<br>2016—17 | School<br>2017—18 | District<br>2016—17 | District<br>2017—18 | State<br>2016—17 | State<br>2017—18 |
|-----------------|-------------------|-------------------|---------------------|---------------------|------------------|------------------|
| Dropout Rate    | 24.10%            | 20.00%            | 34.80%              | 27.20%              | 9.10%            | 9.60%            |
| Graduation Rate | 25.90%            | 51.70%            | 32.30%              | 26.40%              | 82.70%           | 83.00%           |

Dropout/Graduation Rate (Four-Year Cohort Rate) Chart