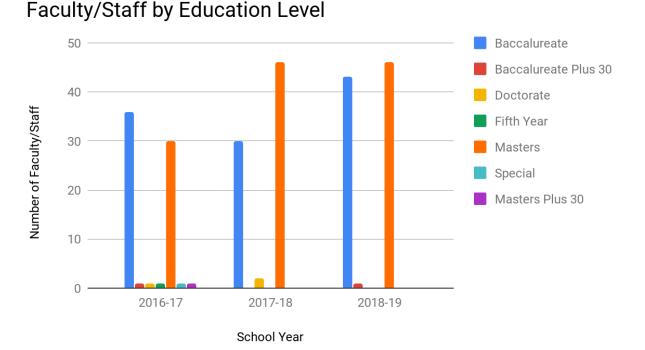

### **Teacher and Administrative Salaries (Fiscal Year 2017—18)**

| District Amount | State Average For Districts In Same Category                                                |
|-----------------|---------------------------------------------------------------------------------------------|
| \$49,680        | \$43,574                                                                                    |
| \$55,641        | \$63,243                                                                                    |
| \$61,000        | \$86,896                                                                                    |
| \$68,227        | \$103,506                                                                                   |
| \$76,800        | \$108,961                                                                                   |
| \$80,640        | \$108,954                                                                                   |
| \$141,221       | \$136,125                                                                                   |
| 28.75%          | 30.00%                                                                                      |
| 11.50%          | 6.00%                                                                                       |
|                 | \$49,680<br>\$55,641<br>\$61,000<br>\$68,227<br>\$76,800<br>\$80,640<br>\$141,221<br>28.75% |