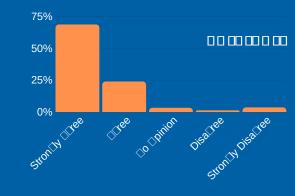

#### **Dropout Rate and Graduation Rate (Four-Year Cohort Rate)**

|                 |                   | •                   |                  |
|-----------------|-------------------|---------------------|------------------|
| Indicator       | School<br>2015—16 | District<br>2015—16 | State<br>2015—16 |
| Dropout Rate    |                   | 9.00%               | 9.70%            |
| Graduation Rate |                   | 91.00%              | 83.80%           |

| Indicator       | School<br>2016—17 | School<br>2017—18 | District<br>2016—17 | District<br>2017—18 | State<br>2016—17 | State<br>2017—18 |
|-----------------|-------------------|-------------------|---------------------|---------------------|------------------|------------------|
| Dropout Rate    | 24.10%            | 20.00%            | 34.80%              | 27.20%              | 9.10%            | 9.60%            |
| Graduation Rate | 25.90%            | 51.70%            | 32.30%              | 26.40%              | 82.70%           | 83.00%           |

Dropout/Graduation Rate (Four-Year Cohort Rate) Chart