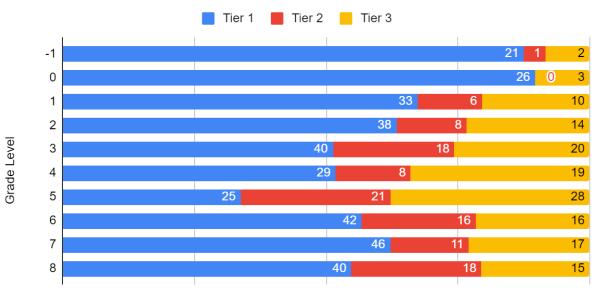

CAASPP Test Results in Mathematics by Student Group Grades Three through Eight and Grade Eleven (School Year 2018—19)

| Student Group                                 | Total Enrollment | Number Tested | Percent Tested | Percent Not Tested | Percent Met or Exceeded |
|-----------------------------------------------|------------------|---------------|----------------|--------------------|-------------------------|
| All Students                                  | 408              | 263           | 64.46%         | 35.54%             | 16.41%                  |
| Male                                          | 196              | 126           | 64.29%         | 35.71%             | 20.00%                  |
| Female                                        | 212              | 137           | 64.62%         | 35.38%             | 13.14%                  |
| Black or African American                     | 49               | 30            | 61.22%         | 38.78%             | 10.00%                  |
| American Indian or Alaska Native              |                  |               |                |                    |                         |
| Asian                                         |                  |               |                |                    |                         |
| Filipino                                      |                  |               |                |                    |                         |
| Hispanic or Latino                            | 182              | 127           | 69.78%         | 30.22%             | 7.87%                   |
| Native Hawaiian or Pacific Islander           |                  |               |                |                    |                         |
| White                                         | 123              | 72            | 58.54%         | 41.46%             | 32.39%                  |
| Two or More Races                             | 26               | 14            | 53.85%         | 46.15%             | 21.43%                  |
| Socioeconomically Disadvantaged               | 228              | 136           | 59.65%         | 40.35%             | 8.82%                   |
| English Learners                              | 52               | 40            | 76.92%         | 23.08%             | 2.50%                   |
| Students with Disabilities                    | 53               | 32            | 60.38%         | 39.62%             | 15.63%                  |
| Students Receiving Migrant Education Services |                  |               |                |                    |                         |
| Foster Youth                                  |                  |               |                |                    |                         |
| Homeless                                      | 20               | 8             | 40.00%         | 60.00%             | 0.00%                   |