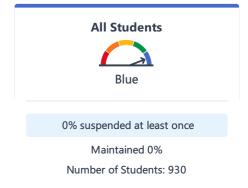

#### **Suspensions and Expulsions**

| Rate        | School<br>2016—17 | School<br>2017—18 | School<br>2018—19 | District<br>2016—17 | District<br>2017—18 | District<br>2018—19 | State<br>2016—17 | State<br>2017—18 | State<br>2018—19 |
|-------------|-------------------|-------------------|-------------------|---------------------|---------------------|---------------------|------------------|------------------|------------------|
| Suspensions | 0.00%             | 0.00%             | 0.00%             | 0.40%               | 0.30%               | 0.40%               | 3.60%            | 3.50%            | 3.50%            |
| Expulsions  | 0.00%             | 0.00%             | 0.00%             | 0.00%               | 0.00%               | 0.00%               | 0.10%            | 0.10%            | 0.10%            |