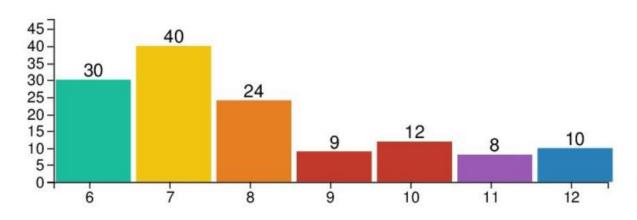

## **Student Enrollment by Grade Level (School Year 2018—19)**

| Grade Level      | Number of Students |
|------------------|--------------------|
| Kindergarten     | 52                 |
| Grade 1          | 36                 |
| Grade 2          | 40                 |
| Grade 3          | 41                 |
| Grade 4          | 48                 |
| Grade 5          | 45                 |
| Grade 6          | 45                 |
| Grade 7          | 62                 |
| Grade 8          | 54                 |
| Grade 9          | 38                 |
| Grade 10         | 31                 |
| Grade 11         | 42                 |
| Grade 12         | 45                 |
| Total Enrollment | 579                |