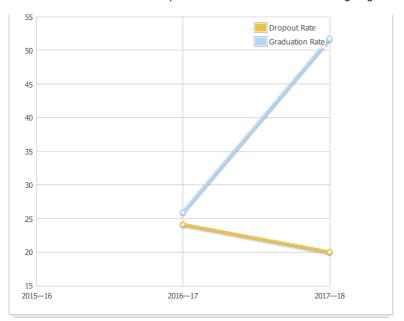

#### **Dropout Rate and Graduation Rate (Four-Year Cohort Rate)**

|                 |                   | •                   |                  |
|-----------------|-------------------|---------------------|------------------|
| Indicator       | School<br>2015—16 | District<br>2015—16 | State<br>2015—16 |
| Dropout Rate    |                   | 9.00%               | 9.70%            |
| Graduation Rate |                   | 91.00%              | 83.80%           |

| Indicator       | School<br>2016—17 | School<br>2017—18 | District<br>2016—17 | District<br>2017—18 | State<br>2016—17 | State<br>2017—18 |
|-----------------|-------------------|-------------------|---------------------|---------------------|------------------|------------------|
| Dropout Rate    | 24.10%            | 20.00%            | 34.80%              | 27.20%              | 9.10%            | 9.60%            |
| Graduation Rate | 25.90%            | 51.70%            | 32.30%              | 26.40%              | 82.70%           | 83.00%           |