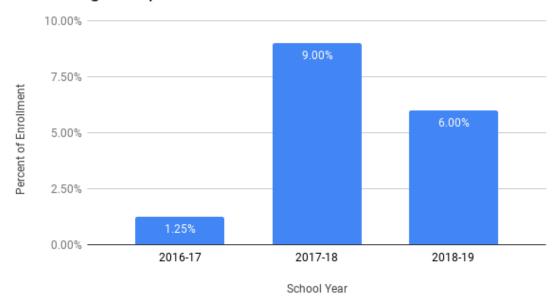

| Indicator       | School<br>2016—17 | School<br>2017—18 | District<br>2016—17 | District<br>2017—18 | State<br>2016—17 | State<br>2017—18 |
|-----------------|-------------------|-------------------|---------------------|---------------------|------------------|------------------|
| Dropout Rate    | 24.10%            | 20.00%            | 34.80%              | 27.20%              | 9.10%            | 9.60%            |
| Graduation Rate | 25.90%            | 51.70%            | 32.30%              | 26.40%              | 82.70%           | 83.00%           |