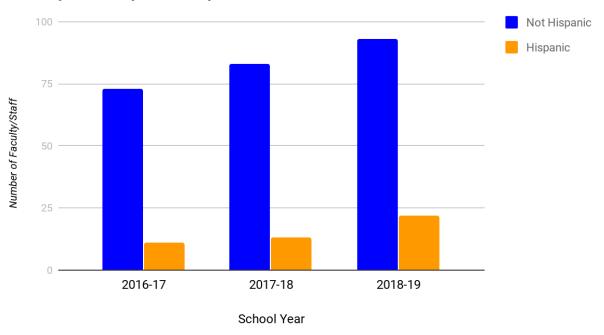

## **Student Enrollment by Student Group (School Year 2018—19)**

| Student Group                       | Percent of Total Enrollment |
|-------------------------------------|-----------------------------|
| Black or African American           | 10.50 %                     |
| American Indian or Alaska Native    | 1.20 %                      |
| Asian                               | 2.20 %                      |
| Filipino                            | 1.40 %                      |
| Hispanic or Latino                  | 44.70 %                     |
| Native Hawaiian or Pacific Islander | 0.30 %                      |
| White                               | 30.90 %                     |
| Two or More Races                   | 7.40 %                      |
| Student Group (Other)               | Percent of Total Enrollment |
| Socioeconomically Disadvantaged     | 53.90 %                     |
| English Learners                    | 5.00 %                      |
| Students with Disabilities          | 6.20 %                      |
| Foster Youth                        | 0.20 %                      |
| Homeless                            | 3.60 %                      |