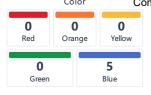

## **State Priority: School Climate**

The SARC provides the following information relevant to the State priority: School Climate (Priority 6):

- Pupil suspension rates;
- Pupil expulsion rates; and
- Other local measures on the sense of safety

#### **Suspensions and Expulsions**

| Rate        | School<br>2016—17 | School<br>2017—18 | School<br>2018—19 | District<br>2016—17 | District<br>2017—18 | District<br>2018—19 | State<br>2016—17 | State<br>2017—18 | State<br>2018—19 |
|-------------|-------------------|-------------------|-------------------|---------------------|---------------------|---------------------|------------------|------------------|------------------|
| Suspensions | 0.00%             | 0.00%             | 0.00%             | 0.40%               | 0.30%               | 0.40%               | 3.60%            | 3.50%            | 3.50%            |
| Expulsions  | 0.00%             | 0.00%             | 0.00%             | 0.00%               | 0.00%               | 0.00%               | 0.10%            | 0.10%            | 0.10%            |