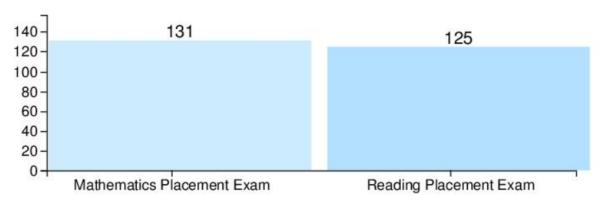

## Courses for University of California (UC) and/or California State University (CSU) Admission

| UC/CSU Course Measure                                                     | Percent |  |  |
|---------------------------------------------------------------------------|---------|--|--|
| 2018—19 Pupils Enrolled in Courses Required for UC/CSU Admission          | 78.00%  |  |  |
| 2017—18 Graduates Who Completed All Courses Required for UC/CSU Admission | 7.00%   |  |  |