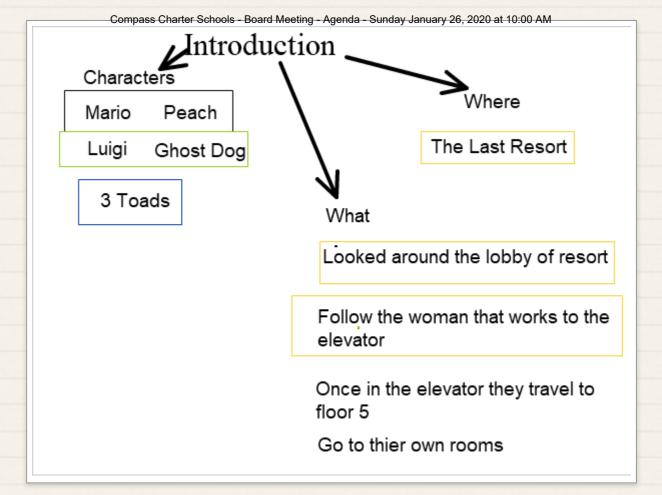

e got, and remember what you had. Always forgive, but never
  forget. Learn from mistakes, but never regret."
- One thing that very few people know about me is that I dislike getting my face wet or getting splashed. The crazy thing is that I was a swimmer all through high school!
- I have a wonderful husband of almost 16 years. We have two children, Caiden (14) and Ava (10). In our free time we like to try new restaurants around San Diego and go motorhome camping. Our favorite camping spot is at the beach. We usually spend a week at the beach during the summer with friends and family.

## Scholar Work Samples

Below are work samples from Z. P.'s SAI session. To work on SAI goals, he brainstormed and developed a paragraph from his brainstorm. He also used colors to help himself organized!



### Luigi's Mansion 3

There is a video game called Luigi's Mansion 3.

When you start the game you are on a bus heading to the Last Resort.

On the bus you are with Mario, Peach, and three toads.

The bus stops at the <u>Last Resort</u> and <u>Luigi</u> and his friends go in and look around the lobby.

Next, Luigi and his friends check into the resort and meet the leader of the the resort.

Then they follow the leader to the elevator and travel to the Floor 5.

Finally, Mario, Peach, Luigi and the three toads go to thier own rooms.

This is the opening of Luigi's Mansion 3.







## SHARE YOUR STORY



Are you enjoying the educational experience at Compass? Tell us! We want to hear from you. Why did you decide to join the Compass family? Or, what do you love most about being part of ou