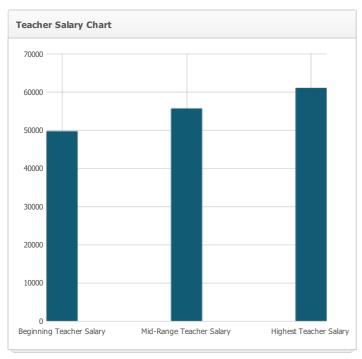

### **Expenditures Per Pupil and School Site Teacher Salaries (Fiscal Year 2017—18)**

| Level                                         | Total Expenditures Per Pupil | Expenditures Per Pupil (Restricted) | Expenditures Per Pupil<br>(Unrestricted) | Average Teacher Salary |
|-----------------------------------------------|------------------------------|-------------------------------------|------------------------------------------|------------------------|
| School Site                                   | \$8960.00                    | \$3584.00                           | \$5376.00                                | \$55641.00             |
| District                                      | N/A                          | N/A                                 |                                          |                        |
| Percent Difference – School Site and District | N/A                          | N/A                                 |                                          |                        |
| State                                         | N/A                          | N/A                                 | \$7506.64                                | \$64732.00             |
| Percent Difference – School Site and State    | N/A                          | N/A                                 |                                          |                        |

### **Teacher and Administrative Salaries (Fiscal Year 2017—18)**

| District Amount | State Average For Districts In Same Category                                                |
|-----------------|---------------------------------------------------------------------------------------------|
| \$49,680        | \$43,574                                                                                    |
| \$55,641        | \$63,243                                                                                    |
| \$61,000        | \$86,896                                                                                    |
| \$68,227        | \$103,506                                                                                   |
| \$76,800        | \$108,961                                                                                   |
| \$80,640        | \$108,954                                                                                   |
| \$141,221       | \$136,125                                                                                   |
| 28.75%          | 30.00%                                                                                      |
| 11.50%          | 6.00%                                                                                       |
|                 | \$49,680<br>\$55,641<br>\$61,000<br>\$68,227<br>\$76,800<br>\$80,640<br>\$141,221<br>28.75% |