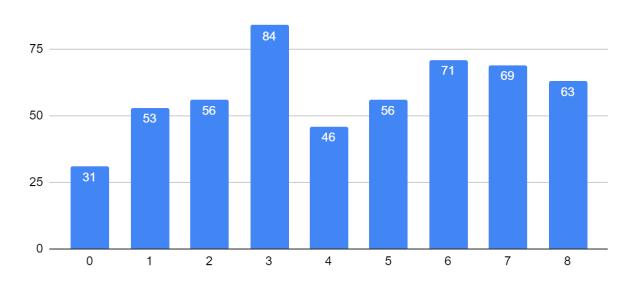

### California Physical Fitness Test Results (School Year 2018—19)

| Grade<br>Level | Percentage of Students Meeting Four of Six<br>Fitness Standards | Percentage of Students Meeting Five of Six<br>Fitness Standards | Percentage of Students Meeting Six of Six<br>Fitness Standards |
|----------------|-----------------------------------------------------------------|-----------------------------------------------------------------|----------------------------------------------------------------|
| 5              | 26.83%                                                          | 39.02%                                                          | 12.20%                                                         |
| 7              | 23.81%                                                          | 25.40%                                                          | 20.63%                                                         |
| 9              | 28.57%                                                          | 21.43%                                                          | 25.00%                                                         |