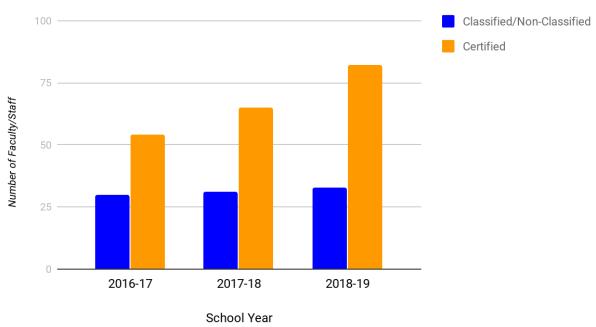

#### **Teacher Credentials**

| Teachers                                                                          | School<br>2017<br>—18 | School<br>2018<br>—19 | School<br>2019<br>—20 | District<br>2019—<br>20 |
|-----------------------------------------------------------------------------------|-----------------------|-----------------------|-----------------------|-------------------------|
| With Full Credential                                                              | 64                    | 64                    | 116                   |                         |
| Without Full Credential                                                           | 0                     | 0                     | 0                     |                         |
| Teachers Teaching Outside Subject<br>Area of Competence (with full<br>credential) | 0                     | 0                     | 0                     |                         |