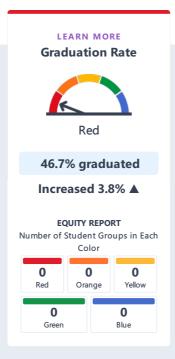

#### **Dropout Rate and Graduation Rate (Four-Year Cohort Rate)**

|                 |                   | •                   |                  |
|-----------------|-------------------|---------------------|------------------|
| Indicator       | School<br>2015—16 | District<br>2015—16 | State<br>2015—16 |
| Dropout Rate    |                   | 9.00%               | 9.70%            |
| Graduation Rate |                   | 91.00%              | 83.80%           |

| Indicator       | School<br>2016—17 | School<br>2017—18 | District<br>2016—17 | District<br>2017—18 | State<br>2016—17 | State<br>2017—18 |
|-----------------|-------------------|-------------------|---------------------|---------------------|------------------|------------------|
| Dropout Rate    | 24.10%            | 20.00%            | 34.80%              | 27.20%              | 9.10%            | 9.60%            |
| Graduation Rate | 25.90%            | 51.70%            | 32.30%              | 26.40%              | 82.70%           | 83.00%           |

Dropout/Graduation Rate (Four-Year Cohort Rate) Chart