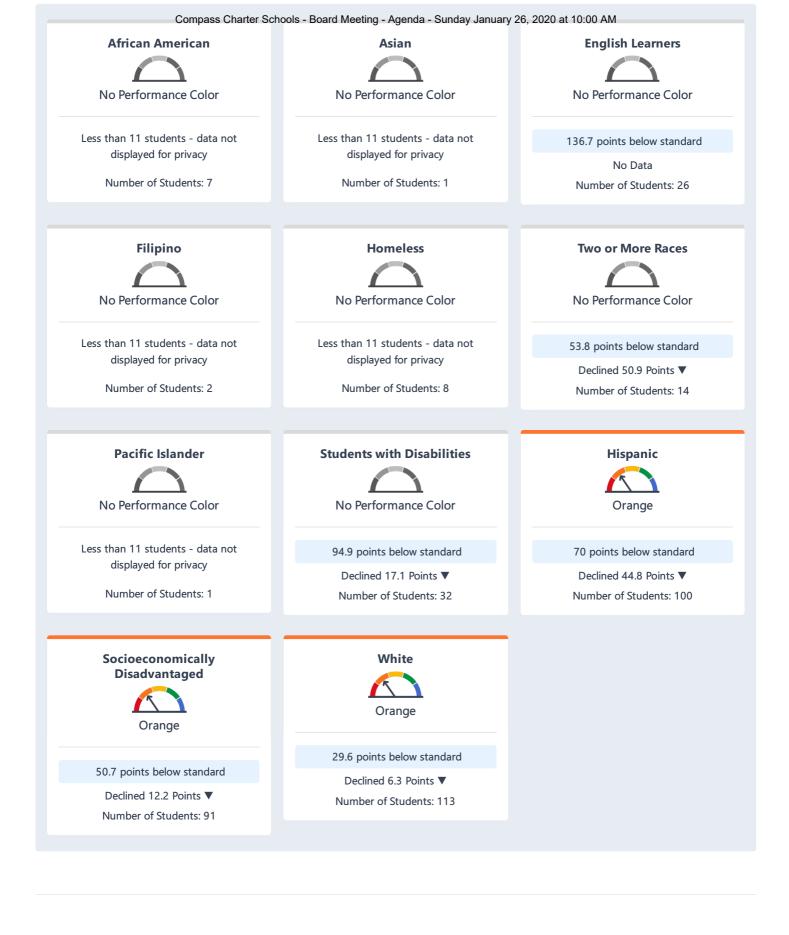

## **Student Enrollment by Student Group (School Year 2018—19)**

| Student Group                       | Percent of Total Enrollment |
|-------------------------------------|-----------------------------|
| Black or African American           | 10.50 %                     |
| American Indian or Alaska Native    | 1.20 %                      |
| Asian                               | 2.20 %                      |
| Filipino                            | 1.40 %                      |
| Hispanic or Latino                  | 44.70 %                     |
| Native Hawaiian or Pacific Islander | 0.30 %                      |
| White                               | 30.90 %                     |
| Two or More Races                   | 7.40 %                      |
| Student Group (Other)               | Percent of Total Enrollment |
| Socioeconomically Disadvantaged     | 53.90 %                     |
| English Learners                    | 5.00 %                      |
| Students with Disabilities          | 6.20 %                      |
| Foster Youth                        | 0.20 %                      |
| Homeless                            | 3.60 %                      |

#### CAASPP Test Results in ELA by Student Group Grades Three through Eight and Grade Eleven (School Year 2018—19)

| Student Group                                 | Total Enrollment | Number Tested | Percent Tested | Percent Not Tested | Percent Met or Exceeded |
|-----------------------------------------------|------------------|---------------|----------------|--------------------|-------------------------|
| All Students                                  | 407              | 265           | 65.11%         | 34.89%             | 40.68%                  |
| Male                                          | 195              | 128           | 65.64%         | 34.36%             | 34.65%                  |
| Female                                        | 212              | 137           | 64.62%         | 35.38%             | 46.32%                  |
| Black or African American                     | 49               | 30            | 61.22%         | 38.78%             | 30.00%                  |
| American Indian or Alaska Native              |                  |               |                |                    |                         |
| Asian                                         |                  |               |                |                    |                         |
| Filipino                                      |                  |               |                |                    |                         |
| Hispanic or Latino                            | 181              | 127           | 70.17%         | 29.83%             | 29.13%                  |
| Native Hawaiian or Pacific Islander           |                  |               |                |                    |                         |
| White                                         | 123              | 72            | 58.54%         | 41.46%             | 58.57%                  |
| Two or More Races                             | 26               | 14            | 53.85%         | 46.15%             | 50.00%                  |
| Socioeconomically Disadvantaged               | 228              | 139           | 60.96%         | 39.04%             | 33.81%                  |
| English Learners                              | 52               | 37            | 71.15%         | 28.85%             | 16.22%                  |
| Students with Disabilities                    | 53               | 33            | 62.26%         | 37.74%             | 18.18%                  |
| Students Receiving Migrant Education Services |                  |               |                |                    |                         |
| Foster Youth                                  |                  |               |                |                    |                         |
| Homeless                                      | 20               | 8             | 40.00%         | 60.00%             | 37.50%                  |

CAASPP Test Results in Mathematics by Student Group Grades Three through Eight and Grade Eleven (School Year 2018—19)

| Student Group                                 | Total Enrollment | Number Tested | Percent Tested | Percent Not Tested | Percent Met or Exceeded |
|-----------------------------------------------|------------------|---------------|----------------|--------------------|-------------------------|
| All Students                                  | 408              | 263           | 64.46%         | 35.54%             | 16.41%                  |
| Male                                          | 196              | 126           | 64.29%         | 35.71%             | 20.00%                  |
| Female                                        | 212              | 137           | 64.62%         | 35.38%             | 13.14%                  |
| Black or African American                     | 49               | 30            | 61.22%         | 38.78%             | 10.00%                  |
| American Indian or Alaska Native              |                  |               |                |                    |                         |
| Asian                                         |                  |               |                |                    |                         |
| Filipino                                      |                  |               |                |                    |                         |
| Hispanic or Latino                            | 182              | 127           | 69.78%         | 30.22%             | 7.87%                   |
| Native Hawaiian or Pacific Islander           |                  |               |                |                    |                         |
| White                                         | 123              | 72            | 58.54%         | 41.46%             | 32.39%                  |
| Two or More Races                             | 26               | 14            | 53.85%         | 46.15%             | 21.43%                  |
| Socioeconomically Disadvantaged               | 228              | 136           | 59.65%         | 40.35%             | 8.82%                   |
| English Learners                              | 52               | 40            | 76.92%         | 23.08%             | 2.50%                   |
| Students with Disabilities                    | 53               | 32            | 60.38%         | 39.62%             | 15.63%                  |
| Students Receiving Migrant Education Services |                  |               |                |                    |                         |
| Foster Youth                                  |                  |               |                |                    |                         |
| Homeless                                      | 20               | 8             | 40.00%         | 60.00%             | 0.00%                   |