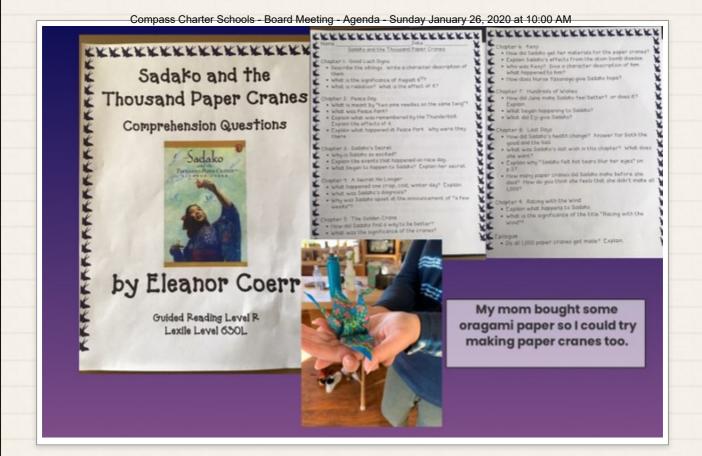

ties, conservation of mass, solutions and fluids.



Charlotte K. Grade 2, learned about lemurs and Madagascar.

Compass Charter Schools - Board Meeting - Agenda - Sunday January 26, 2020 at 10:00 AM





Charlotte K., Grade 2. Charlotte and her Learning Coach worked through this giant brain chart from the Big Life Journal download. The LC was the transcriber on this project and Charlotte enjoyed answering questions and coloring in the chart. It is now hanging on the wall above her desk space.

Compass Charter Schools - Board Meeting - Agenda - Sunday January 26, 2020 at 10:00 AM



Ryanne K., Grade 8 English Language Arts. Ryanne read *Sadako and the Thousand Paper Cranes* by Eleanor Coerr. Her Learning Coach even supplied some origami paper so she could try making paper cranes herself!



Blake B., TK Science. Blake completed a science experiment entitled "sink or float". Blake worked with eight objects and predicted that four items would sink and that four would float. He got six out of eight correct!



## Appendia - Sunday January 26, 2020 at 10:00 AM

This Month Features the Phillips family!

The Phillips family lives in the High Desert, in Victorville. They enjoy finding fun things to do together; including hiking, riding quads, going to the beach or lake, finding yummy food spots, and visiting museums. Compass Charter Schools Options Program gives them the freedom to incorporate learning into all their adventures and busy lifestyle. Jeremiah, their Father works all over Southern California as an insurance adjuster and their Mother, Learning Coach, Emily is very grat