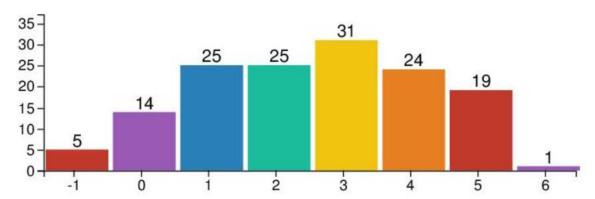

| Indicator       | School<br>2016—17 | School<br>2017—18 | District<br>2016—17 | District<br>2017—18 | State<br>2016—17 | State<br>2017—18 |
|-----------------|-------------------|-------------------|---------------------|---------------------|------------------|------------------|
| Dropout Rate    | 24.10%            | 20.00%            | 34.80%              | 27.20%              | 9.10%            | 9.60%            |
| Graduation Rate | 25.90%            | 51.70%            | 32.30%              | 26.40%              | 82.70%           | 83.00%           |

Dropout/Graduation Rate (Four-Year Cohort Rate) Chart