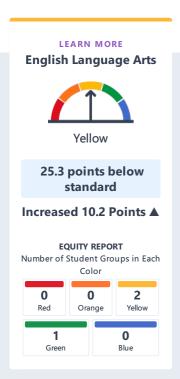

#### CAASPP Test Results in ELA and Mathematics for All Students Grades Three through Eight and Grade Eleven

Percentage of Students Meeting or Exceeding the State Standard

| Subject                                              | School<br>2017—18 | School<br>2018—19 | District<br>2017—18 | District<br>2018—19 | State<br>2017—18 | State<br>2018—19 |
|------------------------------------------------------|-------------------|-------------------|---------------------|---------------------|------------------|------------------|
| English Language Arts / Literacy (grades 3-8 and 11) | 37.0%             | 41.0%             | 42.0%               | 41.0%               | 50.0%            | 50.0%            |
| Mathematics (grades 3-8 and 11)                      | 18.0%             | 16.0%             | 25.0%               | 20.0%               | 38.0%            | 39.0%            |