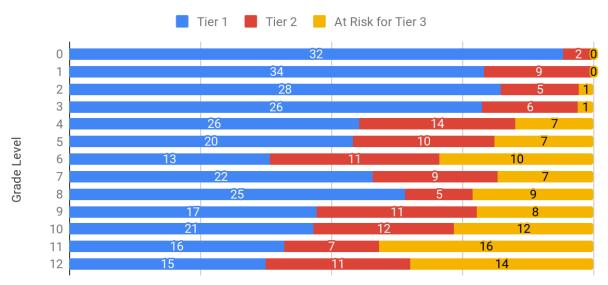

#### CAASPP Test Results in ELA by Student Group Grades Three through Eight and Grade Eleven (School Year 2018—19)

| Student Group                                 | Total Enrollment | Number Tested | Percent Tested | Percent Not Tested | Percent Met or Exceeded |
|-----------------------------------------------|------------------|---------------|----------------|--------------------|-------------------------|
| All Students                                  | 407              | 265           | 65.11%         | 34.89%             | 40.68%                  |
| Male                                          | 195              | 128           | 65.64%         | 34.36%             | 34.65%                  |
| Female                                        | 212              | 137           | 64.62%         | 35.38%             | 46.32%                  |
| Black or African American                     | 49               | 30            | 61.22%         | 38.78%             | 30.00%                  |
| American Indian or Alaska Native              |                  |               |                |                    |                         |
| Asian                                         |                  |               |                |                    |                         |
| Filipino                                      |                  |               |                |                    |                         |
| Hispanic or Latino                            | 181              | 127           | 70.17%         | 29.83%             | 29.13%                  |
| Native Hawaiian or Pacific Islander           |                  |               |                |                    |                         |
| White                                         | 123              | 72            | 58.54%         | 41.46%             | 58.57%                  |
| Two or More Races                             | 26               | 14            | 53.85%         | 46.15%             | 50.00%                  |
| Socioeconomically Disadvantaged               | 228              | 139           | 60.96%         | 39.04%             | 33.81%                  |
| English Learners                              | 52               | 37            | 71.15%         | 28.85%             | 16.22%                  |
| Students with Disabilities                    | 53               | 33            | 62.26%         | 37.74%             | 18.18%                  |
| Students Receiving Migrant Education Services |                  |               |                |                    |                         |
| Foster Youth                                  |                  |               |                |                    |                         |
| Homeless                                      | 20               | 8             | 40.00%         | 60.00%             | 37.50%                  |