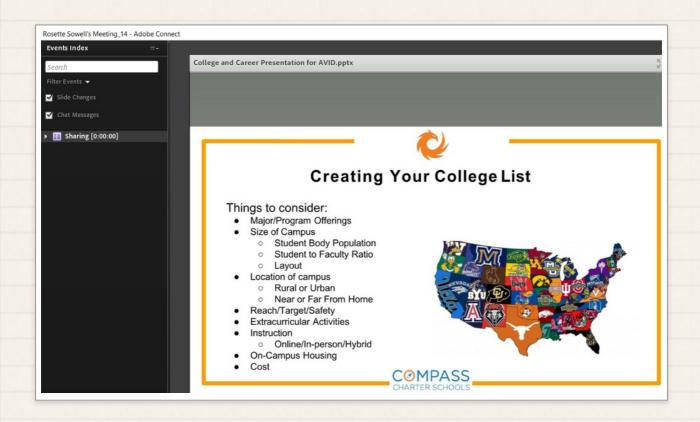

w much you blame him, it will not change you.

Meaning:

Blaming someone won't change the outcome you need to take responsibility and take action, you need to change YOUR response

#### Complete the sentence below.

In order to change my life, I must first change

My response

#### What does E+R=O mean?

E+R=O means

It means event plus response equals an outcome

#### What do you have control of in the equation: E+R=O

The response and outcome, most people will blame the event but you control the outcome with your response to the event.

AVID scholars also assessed which future career they would be interested in pursuing.



Mrs. Sowell shared with scholars the criteria they should use when creating a list of colleges they would like to attend after high school in her AVID learning lab.



# A Scholar Story!

Compass Charter Schools - Board Meeting - Agenda - Sunday January 26, 2020 at 10:00 AM

Meet, Caylin! She's a 12-grade scholar at Compass. She and her learning coach shared why they chose to attend Compass.

Cailyn chooses to learn from home because her older brother was homeschooled and she had been bullied in a traditional brick-and-mortar setting. Learning from home helps her achieve her goals and put more focus on her studies. Also, because she



is learning from home, her typical school day is now peaceful with less stress. Another thing that she enjoys about learning from home is that she doesn't have to wear a school uniform.

Cailyn's mother shared her insight as a learning coach and that the greatest challenge she has experienced with her daughter learning f