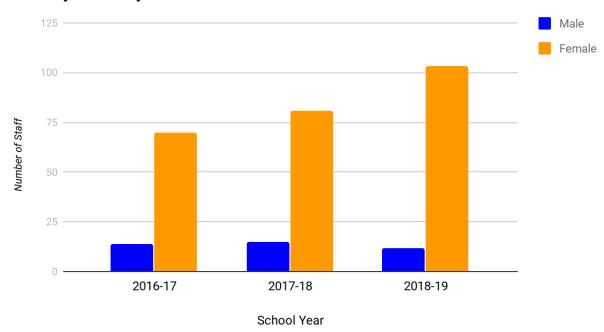

#### **Student Support Services Staff (School Year 2018—19)**

| Title                                                         | Number of FTE* Assigned to School |
|---------------------------------------------------------------|-----------------------------------|
| Counselor (Academic, Social/Behavioral or Career Development) | 6.00                              |
| Library Media Teacher (Librarian)                             | 0.00                              |
| Library Media Services Staff (Paraprofessional)               | 0.00                              |
| Psychologist                                                  | 0.00                              |
| Social Worker                                                 | 0.00                              |
| Nurse                                                         | 0.00                              |
| Speech/Language/Hearing Specialist                            | 0.00                              |
| Resource Specialist (non-teaching)                            | 8.00                              |
| Other                                                         | 11.00                             |