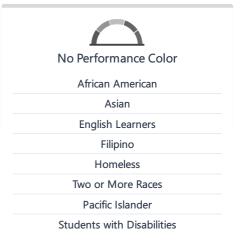

## **Student Enrollment by Student Group (School Year 2018—19)**

| Student Group                       | Percent of Total Enrollment |
|-------------------------------------|-----------------------------|
| Black or African American           | 10.50 %                     |
| American Indian or Alaska Native    | 1.20 %                      |
| Asian                               | 2.20 %                      |
| Filipino                            | 1.40 %                      |
| Hispanic or Latino                  | 44.70 %                     |
| Native Hawaiian or Pacific Islander | 0.30 %                      |
| White                               | 30.90 %                     |
| Two or More Races                   | 7.40 %                      |
| Student Group (Other)               | Percent of Total Enrollment |
| Socioeconomically Disadvantaged     | 53.90 %                     |
| English Learners                    | 5.00 %                      |
| Students with Disabilities          | 6.20 %                      |
| Foster Youth                        | 0.20 %                      |
| Homeless                            | 3.60 %                      |