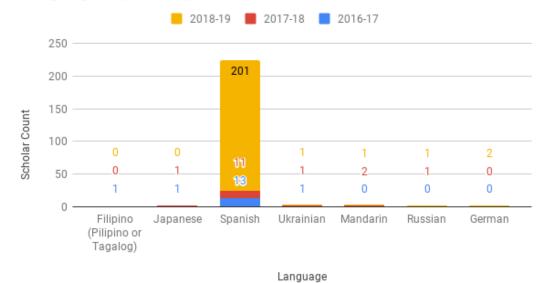

#### CAASPP Test Results in ELA by Student Group Grades Three through Eight and Grade Eleven (School Year 2018—19)

| Student Group                                 | Total Enrollment | Number Tested | Percent Tested | Percent Not Tested | Percent Met or Exceeded |
|-----------------------------------------------|------------------|---------------|----------------|--------------------|-------------------------|
| All Students                                  | 407              | 265           | 65.11%         | 34.89%             | 40.68%                  |
| Male                                          | 195              | 128           | 65.64%         | 34.36%             | 34.65%                  |
| Female                                        | 212              | 137           | 64.62%         | 35.38%             | 46.32%                  |
| Black or African American                     | 49               | 30            | 61.22%         | 38.78%             | 30.00%                  |
| American Indian or Alaska Native              |                  |               |                |                    |                         |
| Asian                                         |                  |               |                |                    |                         |
| Filipino                                      |                  |               |                |                    |                         |
| Hispanic or Latino                            | 181              | 127           | 70.17%         | 29.83%             | 29.13%                  |
| Native Hawaiian or Pacific Islander           |                  |               |                |                    |                         |
| White                                         | 123              | 72            | 58.54%         | 41.46%             | 58.57%                  |
| Two or More Races                             | 26               | 14            | 53.85%         | 46.15%             | 50.00%                  |
| Socioeconomically Disadvantaged               | 228              | 139           | 60.96%         | 39.04%             | 33.81%                  |
| English Learners                              | 52               | 37            | 71.15%         | 28.85%             | 16.22%                  |
| Students with Disabilities                    | 53               | 33            | 62.26%         | 37.74%             | 18.18%                  |
| Students Receiving Migrant Education Services |                  |               |                |                    |                         |
| Foster Youth                                  |                  |               |                |                    |                         |
| Homeless                                      | 20               | 8             | 40.00%         | 60.00%             | 37.50%                  |

CAASPP Test Results in Mathematics by Student Group Grades Three through Eight and Grade Eleven (School Year 2018—19)

| Student Group                                 | Total Enrollment | Number Tested | Percent Tested | Percent Not Tested | Percent Met or Exceeded |
|-----------------------------------------------|------------------|---------------|----------------|--------------------|-------------------------|
| All Students                                  | 408              | 263           | 64.46%         | 35.54%             | 16.41%                  |
| Male                                          | 196              | 126           | 64.29%         | 35.71%             | 20.00%                  |
| Female                                        | 212              | 137           | 64.62%         | 35.38%             | 13.14%                  |
| Black or African American                     | 49               | 30            | 61.22%         | 38.78%             | 10.00%                  |
| American Indian or Alaska Native              |                  |               |                |                    |                         |
| Asian                                         |                  |               |                |                    |                         |
| Filipino                                      |                  |               |                |                    |                         |
| Hispanic or Latino                            | 182              | 127           | 69.78%         | 30.22%             | 7.87%                   |
| Native Hawaiian or Pacific Islander           |                  |               |                |                    |                         |
| White                                         | 123              | 72            | 58.54%         | 41.46%             | 32.39%                  |
| Two or More Races                             | 26               | 14            | 53.85%         | 46.15%             | 21.43%                  |
| Socioeconomically Disadvantaged               | 228              | 136           | 59.65%         | 40.35%             | 8.82%                   |
| English Learners                              | 52               | 40            | 76.92%         | 23.08%             | 2.50%                   |
| Students with Disabilities                    | 53               | 32            | 60.38%         | 39.62%             | 15.63%                  |
| Students Receiving Migrant Education Services |                  |               |                |                    |                         |
| Foster Youth                                  |                  |               |                |                    |                         |
| Homeless                                      | 20               | 8             | 40.00%         | 60.00%             | 0.00%                   |