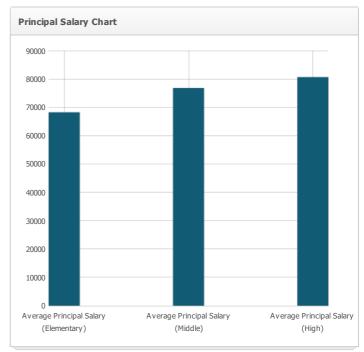

### **Teacher and Administrative Salaries (Fiscal Year 2017—18)**

| District Amount | State Average For Districts In Same Category                                                |
|-----------------|---------------------------------------------------------------------------------------------|
| \$49,680        | \$43,574                                                                                    |
| \$55,641        | \$63,243                                                                                    |
| \$61,000        | \$86,896                                                                                    |
| \$68,227        | \$103,506                                                                                   |
| \$76,800        | \$108,961                                                                                   |
| \$80,640        | \$108,954                                                                                   |
| \$141,221       | \$136,125                                                                                   |
| 28.75%          | 30.00%                                                                                      |
| 11.50%          | 6.00%                                                                                       |
|                 | \$49,680<br>\$55,641<br>\$61,000<br>\$68,227<br>\$76,800<br>\$80,640<br>\$141,221<br>28.75% |