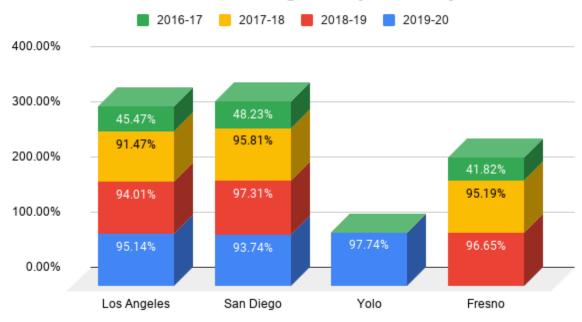

#### **Dropout Rate and Graduation Rate (Four-Year Cohort Rate)**

|                 |                   | •                   |                  |
|-----------------|-------------------|---------------------|------------------|
| Indicator       | School<br>2015—16 | District<br>2015—16 | State<br>2015—16 |
| Dropout Rate    |                   | 9.00%               | 9.70%            |
| Graduation Rate |                   | 91.00%              | 83.80%           |

| Indicator       | School<br>2016—17 | School<br>2017—18 | District<br>2016—17 | District<br>2017—18 | State<br>2016—17 | State<br>2017—18 |
|-----------------|-------------------|-------------------|---------------------|---------------------|------------------|------------------|
| Dropout Rate    | 24.10%            | 20.00%            | 34.80%              | 27.20%              | 9.10%            | 9.60%            |
| Graduation Rate | 25.90%            | 51.70%            | 32.30%              | 26.40%              | 82.70%           | 83.00%           |

Dropout/Graduation Rate (Four-Year Cohort Rate) Chart

## Compass Charter Schools - Board Meeting - Agenda - Sunday January 26, 2020 at 10:00 AM 2018-19 SARC - Compass Charter Schools of Los Angeles

For the formula to calculate the 2016–17 and 2017–18 adjusted cohort graduation rate, see the 2018–19 Data Element Definitions document located on the SARC web page at <a href="https://www.cde.ca.gov/ta/ac/sa/">https://www.cde.ca.gov/ta/ac/sa/</a>.