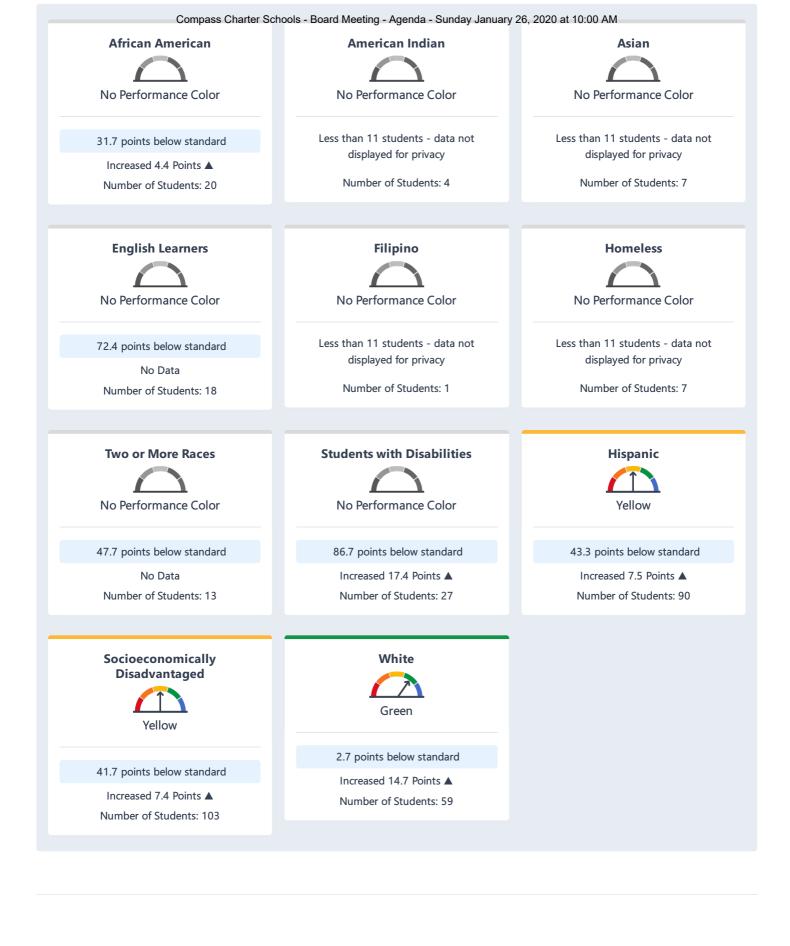

#### CAASPP Test Results in ELA by Student Group Grades Three through Eight and Grade Eleven (School Year 2018—19)

| Student Group                                 | Total Enrollment | Number Tested | Percent Tested | Percent Not Tested | Percent Met or Exceeded |
|-----------------------------------------------|------------------|---------------|----------------|--------------------|-------------------------|
| All Students                                  | 407              | 265           | 65.11%         | 34.89%             | 40.68%                  |
| Male                                          | 195              | 128           | 65.64%         | 34.36%             | 34.65%                  |
| Female                                        | 212              | 137           | 64.62%         | 35.38%             | 46.32%                  |
| Black or African American                     | 49               | 30            | 61.22%         | 38.78%             | 30.00%                  |
| American Indian or Alaska Native              |                  |               |                |                    |                         |
| Asian                                         |                  |               |                |                    |                         |
| Filipino                                      |                  |               |                |                    |                         |
| Hispanic or Latino                            | 181              | 127           | 70.17%         | 29.83%             | 29.13%                  |
| Native Hawaiian or Pacific Islander           |                  |               |                |                    |                         |
| White                                         | 123              | 72            | 58.54%         | 41.46%             | 58.57%                  |
| Two or More Races                             | 26               | 14            | 53.85%         | 46.15%             | 50.00%                  |
| Socioeconomically Disadvantaged               | 228              | 139           | 60.96%         | 39.04%             | 33.81%                  |
| English Learners                              | 52               | 37            | 71.15%         | 28.85%             | 16.22%                  |
| Students with Disabilities                    | 53               | 33            | 62.26%         | 37.74%             | 18.18%                  |
| Students Receiving Migrant Education Services |                  |               |                |                    |                         |
| Foster Youth                                  |                  |               |                |                    |                         |
| Homeless                                      | 20               | 8             | 40.00%         | 60.00%             | 37.50%                  |