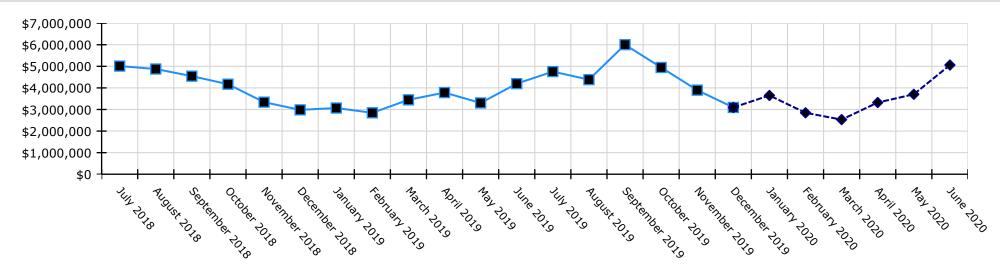

| T             |
|                                                          |               |
| Total Liabilities                                        | \$1,023,940   |
|                                                          |               |
| Net Assets                                               |               |
| Unrestricted Net Assets                                  | \$5,733,627   |
| Profit/Loss YTD                                          | (\$2,847,110) |
| Total Net Assets                                         | \$2,886,517   |
|                                                          |               |
| Total Liabilities and Net Assets                         | \$3,910,457   |



July 2019 - December 2019



## Monthly Book Balance Over Time



--- Cash - Actual

--

Projected Cash - Current Fiscal Year

|                | Cash Amount    | Actual or Projected |
|----------------|----------------|---------------------|
| July 2018      | \$5,011,199.95 | Actual              |
| August 2018    | \$4,875,538.76 | Actual              |
| September 2018 | \$4,544,415.67 | Actual              |
| October 2018   | \$4,172,477.04 | Actual              |
| November 2018  | \$3,340,051.99 | Actual              |
| December 2018  | \$2,982,274.95 | Actual              |
| January 2019   | \$3,067,694.95 | Actual              |
| February 2019  | \$2,846,201.35 | Actual              |
| March 2019     | \$3,446,847.91 | Actual              |
| April 2019     | \$3,783,830.09 | Actual              |
| May 2019       | \$3,303,097.95 | Actua