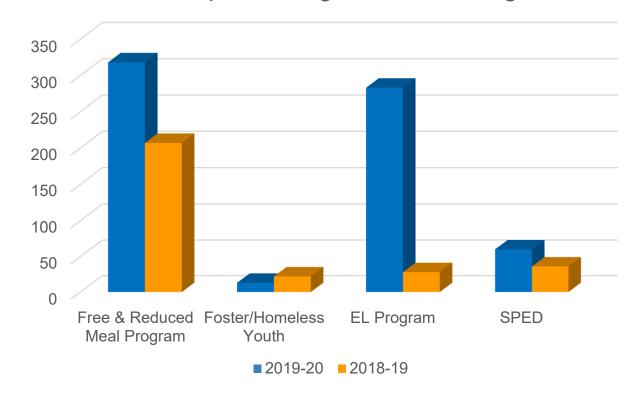

## **Student Enrollment by Student Group (School Year 2018—19)**

| Student Group                       | Percent of Total Enrollment |
|-------------------------------------|-----------------------------|
| Black or African American           | 10.50 %                     |
| American Indian or Alaska Native    | 1.20 %                      |
| Asian                               | 2.20 %                      |
| Filipino                            | 1.40 %                      |
| Hispanic or Latino                  | 44.70 %                     |
| Native Hawaiian or Pacific Islander | 0.30 %                      |
| White                               | 30.90 %                     |
| Two or More Races                   | 7.40 %                      |
| Student Group (Other)               | Percent of Total Enrollment |
| Socioeconomically Disadvantaged     | 53.90 %                     |
| English Learners                    | 5.00 %                      |
| Students with Disabilities          | 6.20 %                      |
| Foster Youth                        | 0.20 %                      |
| Homeless                            | 3.60 %                      |