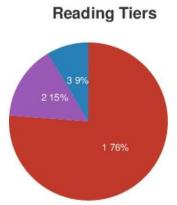

#### CAASPP Test Results in ELA by Student Group Grades Three through Eight and Grade Eleven (School Year 2018—19)

| Student Group                                 | Total Enrollment | Number Tested | Percent Tested | Percent Not Tested | Percent Met or Exceeded |
|-----------------------------------------------|------------------|---------------|----------------|--------------------|-------------------------|
| All Students                                  | 407              | 265           | 65.11%         | 34.89%             | 40.68%                  |
| Male                                          | 195              | 128           | 65.64%         | 34.36%             | 34.65%                  |
| Female                                        | 212              | 137           | 64.62%         | 35.38%             | 46.32%                  |
| Black or African American                     | 49               | 30            | 61.22%         | 38.78%             | 30.00%                  |
| American Indian or Alaska Native              |                  |               |                |                    |                         |
| Asian                                         |                  |               |                |                    |                         |
| Filipino                                      |                  |               |                |                    |                         |
| Hispanic or Latino                            | 181              | 127           | 70.17%         | 29.83%             | 29.13%                  |
| Native Hawaiian or Pacific Islander           |                  |               |                |                    |                         |
| White                                         | 123              | 72            | 58.54%         | 41.46%             | 58.57%                  |
| Two or More Races                             | 26               | 14            | 53.85%         | 46.15%             | 50.00%                  |
| Socioeconomically Disadvantaged               | 228              | 139           | 60.96%         | 39.04%             | 33.81%                  |
| English Learners                              | 52               | 37            | 71.15%         | 28.85%             | 16.22%                  |
| Students with Disabilities                    | 53               | 33            | 62.26%         | 37.74%             | 18.18%                  |
| Students Receiving Migrant Education Services |                  |               |                |                    |                         |
| Foster Youth                                  |                  |               |                |                    |                         |
| Homeless                                      | 20               | 8             | 40.00%         | 60.00%             | 37.50%                  |

CAASPP Test Results in Mathematics by Student Group Grades Three through Eight and Grade Eleven (School Year 2018—19)

| Student Group                                 | Total Enrollment | Number Tested | Percent Tested | Percent Not Tested | Percent Met or Exceeded |
|-----------------------------------------------|------------------|---------------|----------------|--------------------|-------------------------|
| All Students                                  | 408              | 263           | 64.46%         | 35.54%             | 16.41%                  |
| Male                                          | 196              | 126           | 64.29%         | 35.71%             | 20.00%                  |
| Female                                        | 212              | 137           | 64.62%         | 35.38%             | 13.14%                  |
| Black or African American                     | 49               | 30            | 61.22%         | 38.78%             | 10.00%                  |
| American Indian or Alaska Native              |                  |               |                |                    |                         |
| Asian                                         |                  |               |                |                    |                         |
| Filipino                                      |                  |               |                |                    |                         |
| Hispanic or Latino                            | 182              | 127           | 69.78%         | 30.22%             | 7.87%                   |
| Native Hawaiian or Pacific Islander           |                  |               |                |                    |                         |
| White                                         | 123              | 72            | 58.54%         | 41.46%             | 32.39%                  |
| Two or More Races                             | 26               | 14            | 53.85%         | 46.15%             | 21.43%                  |
| Socioeconomically Disadvantaged               | 228              | 136           | 59.65%         | 40.35%             | 8.82%                   |
| English Learners                              | 52               | 40            | 76.92%         | 23.08%             | 2.50%                   |
| Students with Disabilities                    | 53               | 32            | 60.38%         | 39.62%             | 15.63%                  |
| Students Receiving Migrant Education Services |                  |               |                |                    |                         |
| Foster Youth                                  |                  |               |                |                    |                         |
| Homeless                                      | 20               | 8             | 40.00%         | 60.00%             | 0.00%                   |