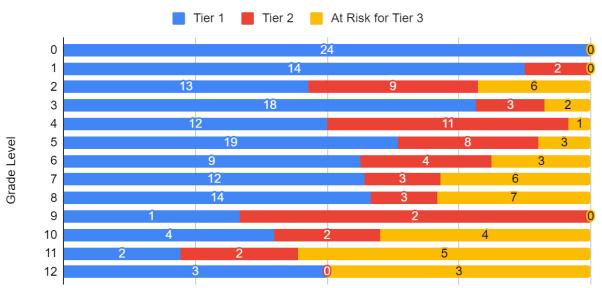

#### CAASPP Test Results in ELA by Student Group Grades Three through Eight and Grade Eleven (School Year 2018—19)

| Student Group                                 | Total Enrollment | Number Tested | Percent Tested | Percent Not Tested | Percent Met or Exceeded |
|-----------------------------------------------|------------------|---------------|----------------|--------------------|-------------------------|
| All Students                                  | 407              | 265           | 65.11%         | 34.89%             | 40.68%                  |
| Male                                          | 195              | 128           | 65.64%         | 34.36%             | 34.65%                  |
| Female                                        | 212              | 137           | 64.62%         | 35.38%             | 46.32%                  |
| Black or African American                     | 49               | 30            | 61.22%         | 38.78%             | 30.00%                  |
| American Indian or Alaska Native              |                  |               |                |                    |                         |
| Asian                                         |                  |               |                |                    |                         |
| Filipino                                      |                  |               |                |                    |                         |
| Hispanic or Latino                            | 181              | 127           | 70.17%         | 29.83%             | 29.13%                  |
| Native Hawaiian or Pacific Islander           |                  |               |                |                    |                         |
| White                                         | 123              | 72            | 58.54%         | 41.46%             | 58.57%                  |
| Two or More Races                             | 26               | 14            | 53.85%         | 46.15%             | 50.00%                  |
| Socioeconomically Disadvantaged               | 228              | 139           | 60.96%         | 39.04%             | 33.81%                  |
| English Learners                              | 52               | 37            | 71.15%         | 28.85%             | 16.22%                  |
| Students with Disabilities                    | 53               | 33            | 62.26%         | 37.74%             | 18.18%                  |
| Students Receiving Migrant Education Services |                  |               |                |                    |                         |
| Foster Youth                                  |                  |               |                |                    |                         |
| Homeless                                      | 20               | 8             | 40.00%         | 60.00%             | 37.50%                  |