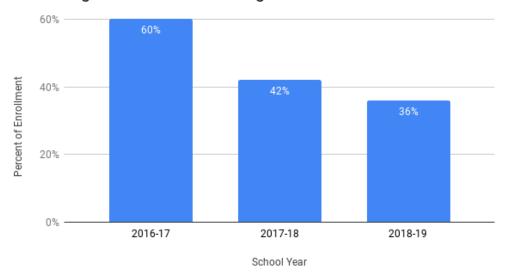

| Indicator       | School<br>2016—17 | School<br>2017—18 | District<br>2016—17 | District<br>2017—18 | State<br>2016—17 | State<br>2017—18 |
|-----------------|-------------------|-------------------|---------------------|---------------------|------------------|------------------|
| Dropout Rate    | 24.10%            | 20.00%            | 34.80%              | 27.20%              | 9.10%            | 9.60%            |
| Graduation Rate | 25.90%            | 51.70%            | 32.30%              | 26.40%              | 82.70%           | 83.00%           |