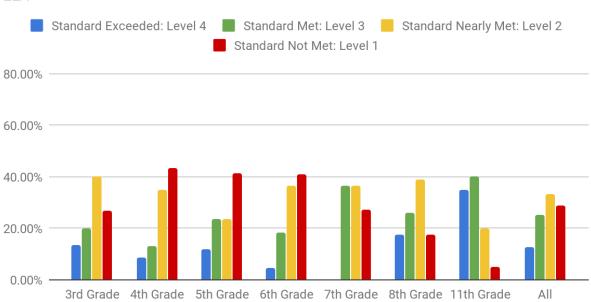

#### CAASPP Test Results in ELA by Student Group Grades Three through Eight and Grade Eleven (School Year 2018—19)

| Student Group                                 | Total Enrollment | Number Tested | Percent Tested | Percent Not Tested | Percent Met or Exceeded |
|-----------------------------------------------|------------------|---------------|----------------|--------------------|-------------------------|
| All Students                                  | 407              | 265           | 65.11%         | 34.89%             | 40.68%                  |
| Male                                          | 195              | 128           | 65.64%         | 34.36%             | 34.65%                  |
| Female                                        | 212              | 137           | 64.62%         | 35.38%             | 46.32%                  |
| Black or African American                     | 49               | 30            | 61.22%         | 38.78%             | 30.00%                  |
| American Indian or Alaska Native              |                  |               |                |                    |                         |
| Asian                                         |                  |               |                |                    |                         |
| Filipino                                      |                  |               |                |                    |                         |
| Hispanic or Latino                            | 181              | 127           | 70.17%         | 29.83%             | 29.13%                  |
| Native Hawaiian or Pacific Islander           |                  |               |                |                    |                         |
| White                                         | 123              | 72            | 58.54%         | 41.46%             | 58.57%                  |
| Two or More Races                             | 26               | 14            | 53.85%         | 46.15%             | 50.00%                  |
| Socioeconomically Disadvantaged               | 228              | 139           | 60.96%         | 39.04%             | 33.81%                  |
| English Learners                              | 52               | 37            | 71.15%         | 28.85%             | 16.22%                  |
| Students with Disabilities                    | 53               | 33            | 62.26%         | 37.74%             | 18.18%                  |
| Students Receiving Migrant Education Services |                  |               |                |                    |                         |
| Foster Youth                                  |                  |               |                |                    |                         |
| Homeless                                      | 20               | 8             | 40.00%         | 60.00%             | 37.50%                  |