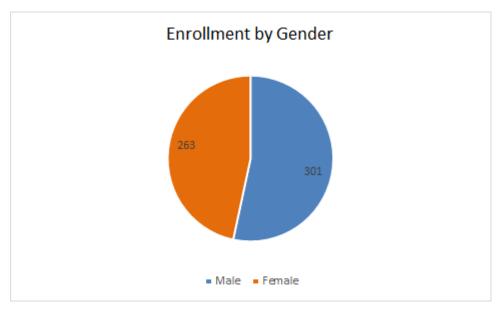

#### CAASPP Test Results in ELA by Student Group Grades Three through Eight and Grade Eleven (School Year 2018—19)

| Student Group                                 | Total Enrollment | Number Tested | Percent Tested | Percent Not Tested | Percent Met or Exceeded |
|-----------------------------------------------|------------------|---------------|----------------|--------------------|-------------------------|
| All Students                                  | 407              | 265           | 65.11%         | 34.89%             | 40.68%                  |
| Male                                          | 195              | 128           | 65.64%         | 34.36%             | 34.65%                  |
| Female                                        | 212              | 137           | 64.62%         | 35.38%             | 46.32%                  |
| Black or African American                     | 49               | 30            | 61.22%         | 38.78%             | 30.00%                  |
| American Indian or Alaska Native              |                  |               |                |                    |                         |
| Asian                                         |                  |               |                |                    |                         |
| Filipino                                      |                  |               |                |                    |                         |
| Hispanic or Latino                            | 181              | 127           | 70.17%         | 29.83%             | 29.13%                  |
| Native Hawaiian or Pacific Islander           |                  |               |                |                    |                         |
| White                                         | 123              | 72            | 58.54%         | 41.46%             | 58.57%                  |
| Two or More Races                             | 26               | 14            | 53.85%         | 46.15%             | 50.00%                  |
| Socioeconomically Disadvantaged               | 228              | 139           | 60.96%         | 39.04%             | 33.81%                  |
| English Learners                              | 52               | 37            | 71.15%         | 28.85%             | 16.22%                  |
| Students with Disabilities                    | 53               | 33            | 62.26%         | 37.74%             | 18.18%                  |
| Students Receiving Migrant Education Services |                  |               |                |                    |                         |
| Foster Youth                                  |                  |               |                |                    |                         |
| Homeless                                      | 20               | 8             | 40.00%         | 60.00%             | 37.50%                  |

CAASPP Test Results in Mathematics by Student Group Grades Three through Eight and Grade Eleven (School Year 2018—19)

| Student Group                                 | Total Enrollment | Number Tested | Percent Tested | Percent Not Tested | Percent Met or Exceeded |
|-----------------------------------------------|------------------|---------------|----------------|--------------------|-------------------------|
| All Students                                  | 408              | 263           | 64.46%         | 35.54%             | 16.41%                  |
| Male                                          | 196              | 126           | 64.29%         | 35.71%             | 20.00%                  |
| Female                                        | 212              | 137           | 64.62%         | 35.38%             | 13.14%                  |
| Black or African American                     | 49               | 30            | 61.22%         | 38.78%             | 10.00%                  |
| American Indian or Alaska Native              |                  |               |                |                    |                         |
| Asian                                         |                  |               |                |                    |                         |
| Filipino                                      |                  |               |                |                    |                         |
| Hispanic or Latino                            | 182              | 127           | 69.78%         | 30.22%             | 7.87%                   |
| Native Hawaiian or Pacific Islander           |                  |               |                |                    |                         |
| White                                         | 123              | 72            | 58.54%         | 41.46%             | 32.39%                  |
| Two or More Races                             | 26               | 14            | 53.85%         | 46.15%             | 21.43%                  |
| Socioeconomically Disadvantaged               | 228              | 136           | 59.65%         | 40.35%             | 8.82%                   |
| English Learners                              | 52               | 40            | 76.92%         | 23.08%             | 2.50%                   |
| Students with Disabilities                    | 53               | 32            | 60.38%         | 39.62%             | 15.63%                  |
| Students Receiving Migrant Education Services |                  |               |                |                    |                         |
| Foster Youth                                  |                  |               |                |                    |                         |
| Homeless                                      | 20               | 8             | 40.00%         | 60.00%             | 0.00%                   |