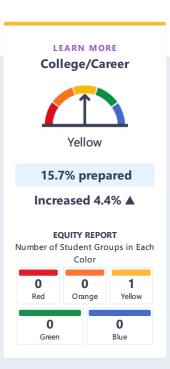

## Courses for University of California (UC) and/or California State University (CSU) Admission

| UC/CSU Course Measure                                                     | Percent |  |  |
|---------------------------------------------------------------------------|---------|--|--|
| 2018—19 Pupils Enrolled in Courses Required for UC/CSU Admission          | 78.00%  |  |  |
| 2017—18 Graduates Who Completed All Courses Required for UC/CSU Admission | 7.00%   |  |  |