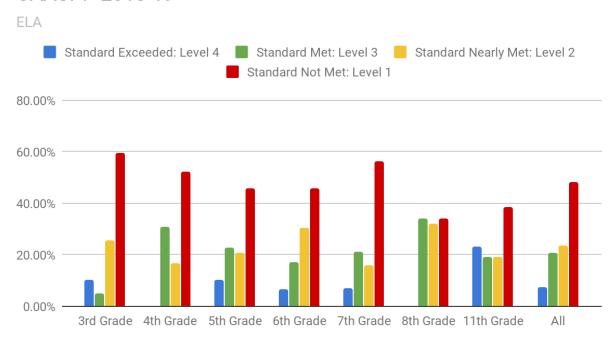

#### CAASPP Test Results in ELA and Mathematics for All Students Grades Three through Eight and Grade Eleven

Percentage of Students Meeting or Exceeding the State Standard

| Subject                                              | School<br>2017—18 | School<br>2018—19 | District<br>2017—18 | District<br>2018—19 | State<br>2017—18 | State<br>2018—19 |
|------------------------------------------------------|-------------------|-------------------|---------------------|---------------------|------------------|------------------|
| English Language Arts / Literacy (grades 3-8 and 11) | 37.0%             | 41.0%             | 42.0%               | 41.0%               | 50.0%            | 50.0%            |
| Mathematics (grades 3-8 and 11)                      | 18.0%             | 16.0%             | 25.0%               | 20.0%               | 38.0%            | 39.0%            |

#### CAASPP Test Results in ELA by Student Group Grades Three through Eight and Grade Eleven (School Year 2018—19)

| Student Group                                 | Total Enrollment | Number Tested | Percent Tested | Percent Not Tested | Percent Met or Exceeded |
|-----------------------------------------------|------------------|---------------|----------------|--------------------|-------------------------|
| All Students                                  | 407              | 265           | 65.11%         | 34.89%             | 40.68%                  |
| Male                                          | 195              | 128           | 65.64%         | 34.36%             | 34.65%                  |
| Female                                        | 212              | 137           | 64.62%         | 35.38%             | 46.32%                  |
| Black or African American                     | 49               | 30            | 61.22%         | 38.78%             | 30.00%                  |
| American Indian or Alaska Native              |                  |               |                |                    |                         |
| Asian                                         |                  |               |                |                    |                         |
| Filipino                                      |                  |               |                |                    |                         |
| Hispanic or Latino                            | 181              | 127           | 70.17%         | 29.83%             | 29.13%                  |
| Native Hawaiian or Pacific Islander           |                  |               |                |                    |                         |
| White                                         | 123              | 72            | 58.54%         | 41.46%             | 58.57%                  |
| Two or More Races                             | 26               | 14            | 53.85%         | 46.15%             | 50.00%                  |
| Socioeconomically Disadvantaged               | 228              | 139           | 60.96%         | 39.04%             | 33.81%                  |
| English Learners                              | 52               | 37            | 71.15%         | 28.85%             | 16.22%                  |
| Students with Disabilities                    | 53               | 33            | 62.26%         | 37.74%             | 18.18%                  |
| Students Receiving Migrant Education Services |                  |               |                |                    |                         |
| Foster Youth                                  |                  |               |                |                    |                         |
| Homeless                                      | 20               | 8             | 40.00%         | 60.00%             | 37.50%                  |