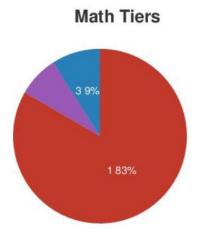

#### CAASPP Test Results in ELA by Student Group Grades Three through Eight and Grade Eleven (School Year 2018—19)

| Student Group                                 | Total Enrollment | Number Tested | Percent Tested | Percent Not Tested | Percent Met or Exceeded |
|-----------------------------------------------|------------------|---------------|----------------|--------------------|-------------------------|
| All Students                                  | 407              | 265           | 65.11%         | 34.89%             | 40.68%                  |
| Male                                          | 195              | 128           | 65.64%         | 34.36%             | 34.65%                  |
| Female                                        | 212              | 137           | 64.62%         | 35.38%             | 46.32%                  |
| Black or African American                     | 49               | 30            | 61.22%         | 38.78%             | 30.00%                  |
| American Indian or Alaska Native              |                  |               |                |                    |                         |
| Asian                                         |                  |               |                |                    |                         |
| Filipino                                      |                  |               |                |                    |                         |
| Hispanic or Latino                            | 181              | 127           | 70.17%         | 29.83%             | 29.13%                  |
| Native Hawaiian or Pacific Islander           |                  |               |                |                    |                         |
| White                                         | 123              | 72            | 58.54%         | 41.46%             | 58.57%                  |
| Two or More Races                             | 26               | 14            | 53.85%         | 46.15%             | 50.00%                  |
| Socioeconomically Disadvantaged               | 228              | 139           | 60.96%         | 39.04%             | 33.81%                  |
| English Learners                              | 52               | 37            | 71.15%         | 28.85%             | 16.22%                  |
| Students with Disabilities                    | 53               | 33            | 62.26%         | 37.74%             | 18.18%                  |
| Students Receiving Migrant Education Services |                  |               |                |                    |                         |
| Foster Youth                                  |                  |               |                |                    |                         |
| Homeless                                      | 20               | 8             | 40.00%         | 60.00%             | 37.50%                  |

CAASPP Test Results in Mathematics by Student Group Grades Three through Eight and Grade Eleven (School Year 2018—19)

| Student Group                                 | Total Enrollment | Number Tested | Percent Tested | Percent Not Tested | Percent Met or Exceeded |
|-----------------------------------------------|------------------|---------------|----------------|--------------------|-------------------------|
| All Students                                  | 408              | 263           | 64.46%         | 35.54%             | 16.41%                  |
| Male                                          | 196              | 126           | 64.29%         | 35.71%             | 20.00%                  |
| Female                                        | 212              | 137           | 64.62%         | 35.38%             | 13.14%                  |
| Black or African American                     | 49               | 30            | 61.22%         | 38.78%             | 10.00%                  |
| American Indian or Alaska Native              |                  |               |                |                    |                         |
| Asian                                         |                  |               |                |                    |                         |
| Filipino                                      |                  |               |                |                    |                         |
| Hispanic or Latino                            | 182              | 127           | 69.78%         | 30.22%             | 7.87%                   |
| Native Hawaiian or Pacific Islander           |                  |               |                |                    |                         |
| White                                         | 123              | 72            | 58.54%         | 41.46%             | 32.39%                  |
| Two or More Races                             | 26               | 14            | 53.85%         | 46.15%             | 21.43%                  |
| Socioeconomically Disadvantaged               | 228              | 136           | 59.65%         | 40.35%             | 8.82%                   |
| English Learners                              | 52               | 40            | 76.92%         | 23.08%             | 2.50%                   |
| Students with Disabilities                    | 53               | 32            | 60.38%         | 39.62%             | 15.63%                  |
| Students Receiving Migrant Education Services |                  |               |                |                    |                         |
| Foster Youth                                  |                  |               |                |                    |                         |
| Homeless                                      | 20               | 8             | 40.00%         | 60.00%             | 0.00%                   |