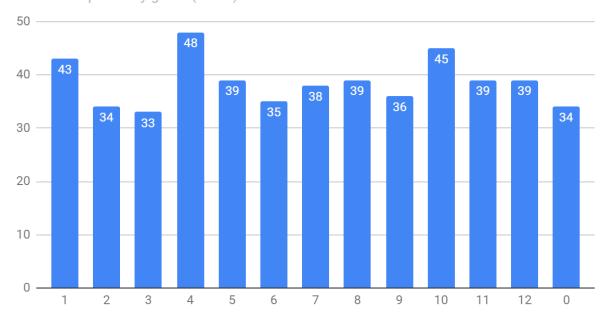

## **Student Enrollment by Grade Level (School Year 2018—19)**

| Grade Level      | Number of Students |
|------------------|--------------------|
| Kindergarten     | 52                 |
| Grade 1          | 36                 |
| Grade 2          | 40                 |
| Grade 3          | 41                 |
| Grade 4          | 48                 |
| Grade 5          | 45                 |
| Grade 6          | 45                 |
| Grade 7          | 62                 |
| Grade 8          | 54                 |
| Grade 9          | 38                 |
| Grade 10         | 31                 |
| Grade 11         | 42                 |
| Grade 12         | 45                 |
| Total Enrollment | 579                |