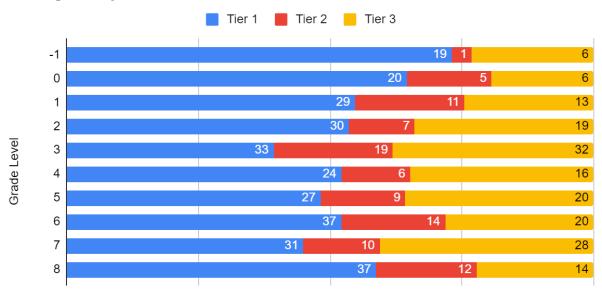

#### CAASPP Test Results in ELA by Student Group Grades Three through Eight and Grade Eleven (School Year 2018—19)

| Student Group                                 | Total Enrollment | Number Tested | Percent Tested | Percent Not Tested | Percent Met or Exceeded |
|-----------------------------------------------|------------------|---------------|----------------|--------------------|-------------------------|
| All Students                                  | 407              | 265           | 65.11%         | 34.89%             | 40.68%                  |
| Male                                          | 195              | 128           | 65.64%         | 34.36%             | 34.65%                  |
| Female                                        | 212              | 137           | 64.62%         | 35.38%             | 46.32%                  |
| Black or African American                     | 49               | 30            | 61.22%         | 38.78%             | 30.00%                  |
| American Indian or Alaska Native              |                  |               |                |                    |                         |
| Asian                                         |                  |               |                |                    |                         |
| Filipino                                      |                  |               |                |                    |                         |
| Hispanic or Latino                            | 181              | 127           | 70.17%         | 29.83%             | 29.13%                  |
| Native Hawaiian or Pacific Islander           |                  |               |                |                    |                         |
| White                                         | 123              | 72            | 58.54%         | 41.46%             | 58.57%                  |
| Two or More Races                             | 26               | 14            | 53.85%         | 46.15%             | 50.00%                  |
| Socioeconomically Disadvantaged               | 228              | 139           | 60.96%         | 39.04%             | 33.81%                  |
| English Learners                              | 52               | 37            | 71.15%         | 28.85%             | 16.22%                  |
| Students with Disabilities                    | 53               | 33            | 62.26%         | 37.74%             | 18.18%                  |
| Students Receiving Migrant Education Services |                  |               |                |                    |                         |
| Foster Youth                                  |                  |               |                |                    |                         |
| Homeless                                      | 20               | 8             | 40.00%         | 60.00%             | 37.50%                  |