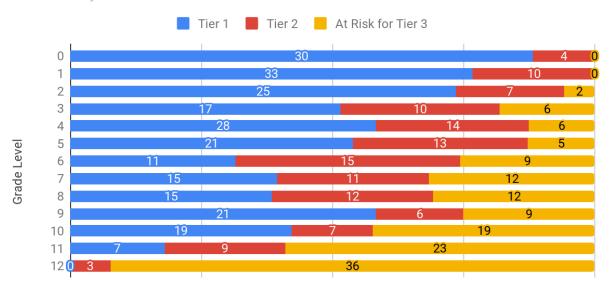

CAASPP Test Results in Mathematics by Student Group Grades Three through Eight and Grade Eleven (School Year 2018—19)

| Student Group                                 | Total Enrollment | Number Tested | Percent Tested | Percent Not Tested | Percent Met or Exceeded |
|-----------------------------------------------|------------------|---------------|----------------|--------------------|-------------------------|
| All Students                                  | 408              | 263           | 64.46%         | 35.54%             | 16.41%                  |
| Male                                          | 196              | 126           | 64.29%         | 35.71%             | 20.00%                  |
| Female                                        | 212              | 137           | 64.62%         | 35.38%             | 13.14%                  |
| Black or African American                     | 49               | 30            | 61.22%         | 38.78%             | 10.00%                  |
| American Indian or Alaska Native              |                  |               |                |                    |                         |
| Asian                                         |                  |               |                |                    |                         |
| Filipino                                      |                  |               |                |                    |                         |
| Hispanic or Latino                            | 182              | 127           | 69.78%         | 30.22%             | 7.87%                   |
| Native Hawaiian or Pacific Islander           |                  |               |                |                    |                         |
| White                                         | 123              | 72            | 58.54%         | 41.46%             | 32.39%                  |
| Two or More Races                             | 26               | 14            | 53.85%         | 46.15%             | 21.43%                  |
| Socioeconomically Disadvantaged               | 228              | 136           | 59.65%         | 40.35%             | 8.82%                   |
| English Learners                              | 52               | 40            | 76.92%         | 23.08%             | 2.50%                   |
| Students with Disabilities                    | 53               | 32            | 60.38%         | 39.62%             | 15.63%                  |
| Students Receiving Migrant Education Services |                  |               |                |                    |                         |
| Foster Youth                                  |                  |               |                |                    |                         |
| Homeless                                      | 20               | 8             | 40.00%         | 60.00%             | 0.00%                   |