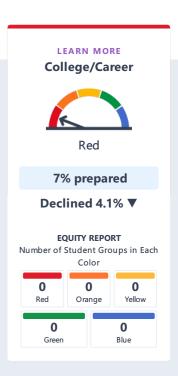

## Courses for University of California (UC) and/or California State University (CSU) Admission

| UC/CSU Course Measure                                                     | Percent |  |  |
|---------------------------------------------------------------------------|---------|--|--|
| 2018—19 Pupils Enrolled in Courses Required for UC/CSU Admission          | 78.00%  |  |  |
| 2017—18 Graduates Who Completed All Courses Required for UC/CSU Admission | 7.00%   |  |  |