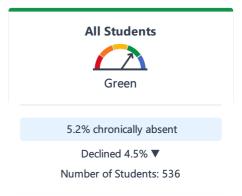

#### **Dropout Rate and Graduation Rate (Four-Year Cohort Rate)**

|                 |                   | •                   |                  |
|-----------------|-------------------|---------------------|------------------|
| Indicator       | School<br>2015—16 | District<br>2015—16 | State<br>2015—16 |
| Dropout Rate    |                   | 9.00%               | 9.70%            |
| Graduation Rate |                   | 91.00%              | 83.80%           |

| Indicator       | School<br>2016—17 | School<br>2017—18 | District<br>2016—17 | District<br>2017—18 | State<br>2016—17 | State<br>2017—18 |
|-----------------|-------------------|-------------------|---------------------|---------------------|------------------|------------------|
| Dropout Rate    | 24.10%            | 20.00%            | 34.80%              | 27.20%              | 9.10%            | 9.60%            |
| Graduation Rate | 25.90%            | 51.70%            | 32.30%              | 26.40%              | 82.70%           | 83.00%           |