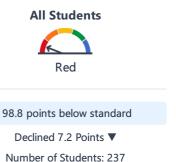

#### CAASPP Test Results in ELA by Student Group Grades Three through Eight and Grade Eleven (School Year 2018—19)

| Student Group                                 | Total Enrollment | Number Tested | Percent Tested | Percent Not Tested | Percent Met or Exceeded |
|-----------------------------------------------|------------------|---------------|----------------|--------------------|-------------------------|
| All Students                                  | 407              | 265           | 65.11%         | 34.89%             | 40.68%                  |
| Male                                          | 195              | 128           | 65.64%         | 34.36%             | 34.65%                  |
| Female                                        | 212              | 137           | 64.62%         | 35.38%             | 46.32%                  |
| Black or African American                     | 49               | 30            | 61.22%         | 38.78%             | 30.00%                  |
| American Indian or Alaska Native              |                  |               |                |                    |                         |
| Asian                                         |                  |               |                |                    |                         |
| Filipino                                      |                  |               |                |                    |                         |
| Hispanic or Latino                            | 181              | 127           | 70.17%         | 29.83%             | 29.13%                  |
| Native Hawaiian or Pacific Islander           |                  |               |                |                    |                         |
| White                                         | 123              | 72            | 58.54%         | 41.46%             | 58.57%                  |
| Two or More Races                             | 26               | 14            | 53.85%         | 46.15%             | 50.00%                  |
| Socioeconomically Disadvantaged               | 228              | 139           | 60.96%         | 39.04%             | 33.81%                  |
| English Learners                              | 52               | 37            | 71.15%         | 28.85%             | 16.22%                  |
| Students with Disabilities                    | 53               | 33            | 62.26%         | 37.74%             | 18.18%                  |
| Students Receiving Migrant Education Services |                  |               |                |                    |                         |
| Foster Youth                                  |                  |               |                |                    |                         |
| Homeless                                      | 20               | 8             | 40.00%         | 60.00%             | 37.50%                  |

CAASPP Test Results in Mathematics by Student Group Grades Three through Eight and Grade Eleven (School Year 2018—19)

| Student Group                                 | Total Enrollment | Number Tested | Percent Tested | Percent Not Tested | Percent Met or Exceeded |
|-----------------------------------------------|------------------|---------------|----------------|--------------------|-------------------------|
| All Students                                  | 408              | 263           | 64.46%         | 35.54%             | 16.41%                  |
| Male                                          | 196              | 126           | 64.29%         | 35.71%             | 20.00%                  |
| Female                                        | 212              | 137           | 64.62%         | 35.38%             | 13.14%                  |
| Black or African American                     | 49               | 30            | 61.22%         | 38.78%             | 10.00%                  |
| American Indian or Alaska Native              |                  |               |                |                    |                         |
| Asian                                         |                  |               |                |                    |                         |
| Filipino                                      |                  |               |                |                    |                         |
| Hispanic or Latino                            | 182              | 127           | 69.78%         | 30.22%             | 7.87%                   |
| Native Hawaiian or Pacific Islander           |                  |               |                |                    |                         |
| White                                         | 123              | 72            | 58.54%         | 41.46%             | 32.39%                  |
| Two or More Races                             | 26               | 14            | 53.85%         | 46.15%             | 21.43%                  |
| Socioeconomically Disadvantaged               | 228              | 136           | 59.65%         | 40.35%             | 8.82%                   |
| English Learners                              | 52               | 40            | 76.92%         | 23.08%             | 2.50%                   |
| Students with Disabilities                    | 53               | 32            | 60.38%         | 39.62%             | 15.63%                  |
| Students Receiving Migrant Education Services |                  |               |                |                    |                         |
| Foster Youth                                  |                  |               |                |                    |                         |
| Homeless                                      | 20               | 8             | 40.00%         | 60.00%             | 0.00%                   |