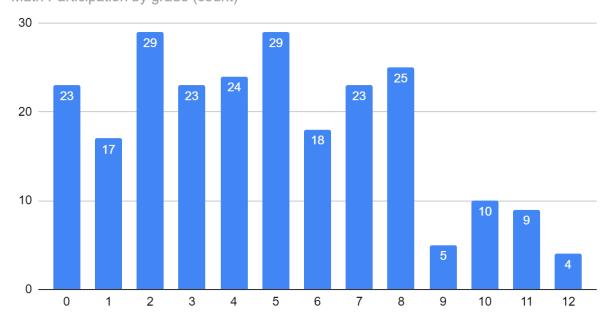

CAASPP Test Results in Mathematics by Student Group Grades Three through Eight and Grade Eleven (School Year 2018—19)

| Student Group                                 | Total Enrollment | Number Tested | Percent Tested | Percent Not Tested | Percent Met or Exceeded |
|-----------------------------------------------|------------------|---------------|----------------|--------------------|-------------------------|
| All Students                                  | 408              | 263           | 64.46%         | 35.54%             | 16.41%                  |
| Male                                          | 196              | 126           | 64.29%         | 35.71%             | 20.00%                  |
| Female                                        | 212              | 137           | 64.62%         | 35.38%             | 13.14%                  |
| Black or African American                     | 49               | 30            | 61.22%         | 38.78%             | 10.00%                  |
| American Indian or Alaska Native              |                  |               |                |                    |                         |
| Asian                                         |                  |               |                |                    |                         |
| Filipino                                      |                  |               |                |                    |                         |
| Hispanic or Latino                            | 182              | 127           | 69.78%         | 30.22%             | 7.87%                   |
| Native Hawaiian or Pacific Islander           |                  |               |                |                    |                         |
| White                                         | 123              | 72            | 58.54%         | 41.46%             | 32.39%                  |
| Two or More Races                             | 26               | 14            | 53.85%         | 46.15%             | 21.43%                  |
| Socioeconomically Disadvantaged               | 228              | 136           | 59.65%         | 40.35%             | 8.82%                   |
| English Learners                              | 52               | 40            | 76.92%         | 23.08%             | 2.50%                   |
| Students with Disabilities                    | 53               | 32            | 60.38%         | 39.62%             | 15.63%                  |
| Students Receiving Migrant Education Services |                  |               |                |                    |                         |
| Foster Youth                                  |                  |               |                |                    |                         |
| Homeless                                      | 20               | 8             | 40.00%         | 60.00%             | 0.00%                   |