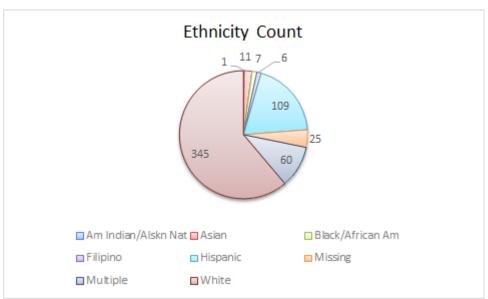

## **Student Enrollment by Student Group (School Year 2018—19)**

| Student Group                       | Percent of Total Enrollment |
|-------------------------------------|-----------------------------|
| Black or African American           | 10.50 %                     |
| American Indian or Alaska Native    | 1.20 %                      |
| Asian                               | 2.20 %                      |
| Filipino                            | 1.40 %                      |
| Hispanic or Latino                  | 44.70 %                     |
| Native Hawaiian or Pacific Islander | 0.30 %                      |
| White                               | 30.90 %                     |
| Two or More Races                   | 7.40 %                      |
| Student Group (Other)               | Percent of Total Enrollment |
| Socioeconomically Disadvantaged     | 53.90 %                     |
| English Learners                    | 5.00 %                      |
| Students with Disabilities          | 6.20 %                      |
| Foster Youth                        | 0.20 %                      |
| Homeless                            | 3.60 %                      |