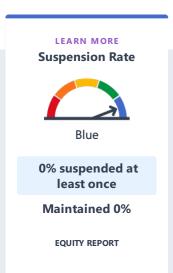

## **State Priority: School Climate**

The SARC provides the following information relevant to the State priority: School Climate (Priority 6):

- Pupil suspension rates;
- Pupil expulsion rates; and
- Other local measures on the sense of safety

#### **Suspensions and Expulsions**

| Rate        | School<br>2016—17 | School<br>2017—18 | School<br>2018—19 | District<br>2016—17 | District<br>2017—18 | District<br>2018—19 | State<br>2016—17 | State<br>2017—18 | State<br>2018—19 |
|-------------|-------------------|-------------------|-------------------|---------------------|---------------------|---------------------|------------------|------------------|------------------|
| Suspensions | 0.00%             | 0.00%             | 0.00%             | 0.40%               | 0.30%               | 0.40%               | 3.60%            | 3.50%            | 3.50%            |
| Expulsions  | 0.00%             | 0.00%             | 0.00%             | 0.00%               | 0.00%               | 0.00%               | 0.10%            | 0.10%            | 0.10%            |