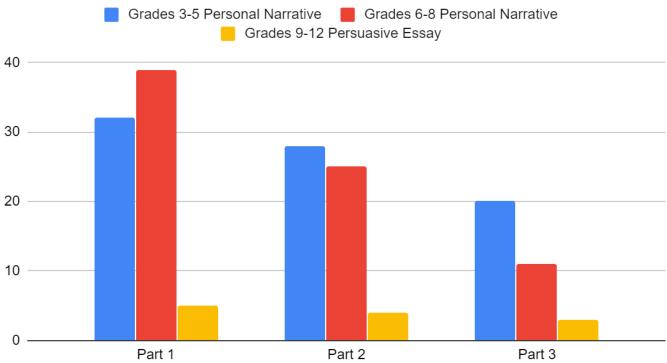

Number of scholars identified and attending online tutoring

| Grade | Number of scholars identified as Tier 2 | Number of scholars attending tutoring |
|-------|-----------------------------------------|---------------------------------------|
| K/1   | 6                                       | 0                                     |
| 2/3   | 10                                      | 0                                     |
| 4/5   | 25                                      | 12                                    |
| MS    | 78                                      | 4                                     |
| HS    | 168                                     | 68                                    |

\*Lower attendance in December due to fewer tutoring sessions offered (Holiday Break).









Each session consists of three parts.

Graph reflects live attendance only. Recordings are provided for those who wish to participate asynchronously.

## Options Learning Department

### Nov & Dec Academic Workshops Live Participation



Graph reflects live attendance only. Recordings are provided for those who wish to participate asynchronously.



Graph reflects live attendance only. Recordings are provided for those who wish to participate asynchronously.





# Special Education Department

221 and growing; 5 initials, 11 new & trying to track down IEPs from previous schools.











## Questions?



### Contact:

Dr. Aviva Ebner | Assistant Superintendent & Chief Academic Officer 805-358-4381

aebner@compasscharters.org
@aviva ebner



#### Coversheet

## Acceptance of Curriculum