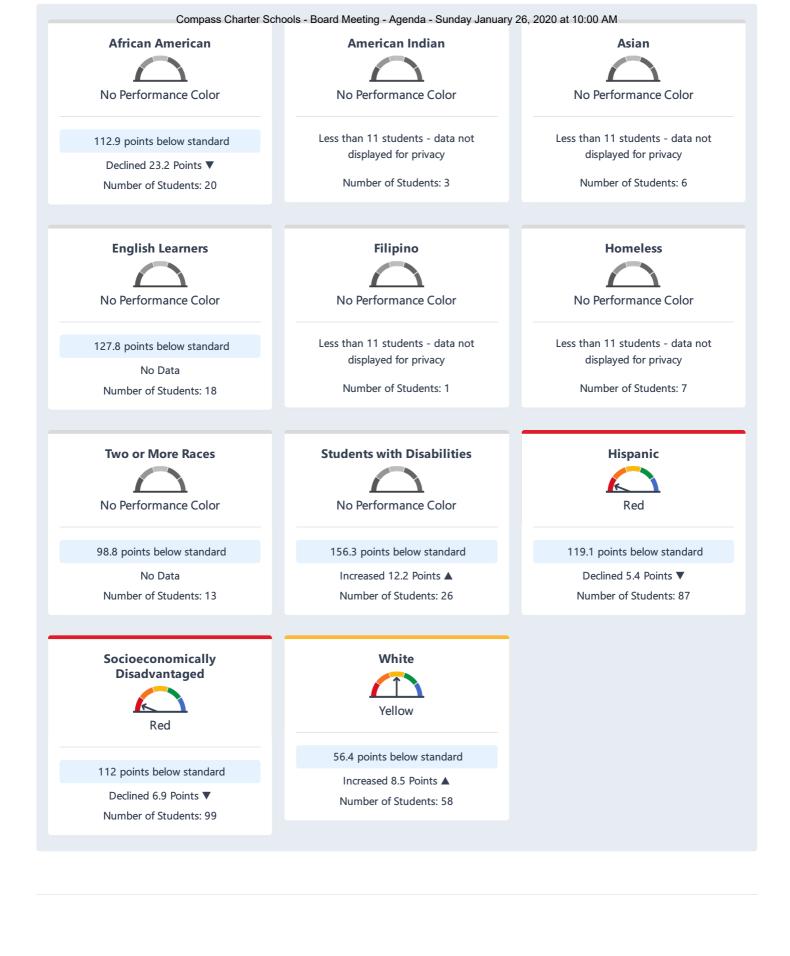

CAASPP Test Results in Mathematics by Student Group Grades Three through Eight and Grade Eleven (School Year 2018—19)

| Student Group                                 | Total Enrollment | Number Tested | Percent Tested | Percent Not Tested | Percent Met or Exceeded |
|-----------------------------------------------|------------------|---------------|----------------|--------------------|-------------------------|
| All Students                                  | 408              | 263           | 64.46%         | 35.54%             | 16.41%                  |
| Male                                          | 196              | 126           | 64.29%         | 35.71%             | 20.00%                  |
| Female                                        | 212              | 137           | 64.62%         | 35.38%             | 13.14%                  |
| Black or African American                     | 49               | 30            | 61.22%         | 38.78%             | 10.00%                  |
| American Indian or Alaska Native              |                  |               |                |                    |                         |
| Asian                                         |                  |               |                |                    |                         |
| Filipino                                      |                  |               |                |                    |                         |
| Hispanic or Latino                            | 182              | 127           | 69.78%         | 30.22%             | 7.87%                   |
| Native Hawaiian or Pacific Islander           |                  |               |                |                    |                         |
| White                                         | 123              | 72            | 58.54%         | 41.46%             | 32.39%                  |
| Two or More Races                             | 26               | 14            | 53.85%         | 46.15%             | 21.43%                  |
| Socioeconomically Disadvantaged               | 228              | 136           | 59.65%         | 40.35%             | 8.82%                   |
| English Learners                              | 52               | 40            | 76.92%         | 23.08%             | 2.50%                   |
| Students with Disabilities                    | 53               | 32            | 60.38%         | 39.62%             | 15.63%                  |
| Students Receiving Migrant Education Services |                  |               |                |                    |                         |
| Foster Youth                                  |                  |               |                |                    |                         |
| Homeless                                      | 20               | 8             | 40.00%         | 60.00%             | 0.00%                   |