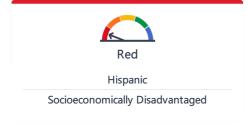

#### CAASPP Test Results in ELA by Student Group Grades Three through Eight and Grade Eleven (School Year 2018—19)

| Student Group                                 | Total Enrollment | Number Tested | Percent Tested | Percent Not Tested | Percent Met or Exceeded |
|-----------------------------------------------|------------------|---------------|----------------|--------------------|-------------------------|
| All Students                                  | 407              | 265           | 65.11%         | 34.89%             | 40.68%                  |
| Male                                          | 195              | 128           | 65.64%         | 34.36%             | 34.65%                  |
| Female                                        | 212              | 137           | 64.62%         | 35.38%             | 46.32%                  |
| Black or African American                     | 49               | 30            | 61.22%         | 38.78%             | 30.00%                  |
| American Indian or Alaska Native              |                  |               |                |                    |                         |
| Asian                                         |                  |               |                |                    |                         |
| Filipino                                      |                  |               |                |                    |                         |
| Hispanic or Latino                            | 181              | 127           | 70.17%         | 29.83%             | 29.13%                  |
| Native Hawaiian or Pacific Islander           |                  |               |                |                    |                         |
| White                                         | 123              | 72            | 58.54%         | 41.46%             | 58.57%                  |
| Two or More Races                             | 26               | 14            | 53.85%         | 46.15%             | 50.00%                  |
| Socioeconomically Disadvantaged               | 228              | 139           | 60.96%         | 39.04%             | 33.81%                  |
| English Learners                              | 52               | 37            | 71.15%         | 28.85%             | 16.22%                  |
| Students with Disabilities                    | 53               | 33            | 62.26%         | 37.74%             | 18.18%                  |
| Students Receiving Migrant Education Services |                  |               |                |                    |                         |
| Foster Youth                                  |                  |               |                |                    |                         |
| Homeless                                      | 20               | 8             | 40.00%         | 60.00%             | 37.50%                  |