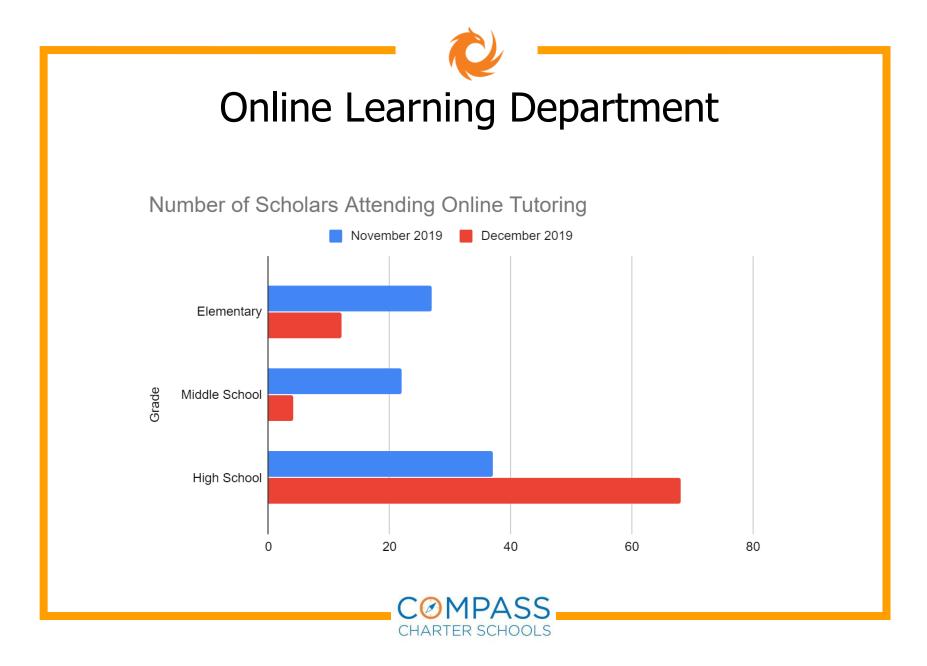

er

Number of scholars identified and attending online tutoring

| Grade | Number of scholars identified as Tier 2 | Number of scholars attending tutoring |
|-------|-----------------------------------------|---------------------------------------|
| K/1   | 6                                       | 0                                     |
| 2/3   | 10                                      | 0                                     |
| 4/5   | 25                                      | 12                                    |
| MS    | 78                                      | 4                                     |
| HS    | 168                                     | 68                                    |

\*Lower attendance in December due to fewer tutoring sessions offered (Holiday Break).









Each session consists of three parts.

Graph reflects live attendance only. Recordings are provided for those who wish to participate asynchronously.

## Options Learning Department

### Nov & Dec Academic Workshops Live Participation



Graph reflects live attendance only. Recordings are provided for those who wish to participate asynchronously.



Graph reflects live attendance only. Recordings are provided for those who wish to participate asynchronously.





# Special Education Department

221 and growing; 5 initials, 11 new & trying to track down IEPs from previous schools.











## Questions?



### Contact:

Dr. Aviva Ebner | Assistant Superintendent & Chief Academic Officer 805-358-4381

aebner@compasscharters.org
@aviva ebner



#### Coversheet

## Acceptance of Curric