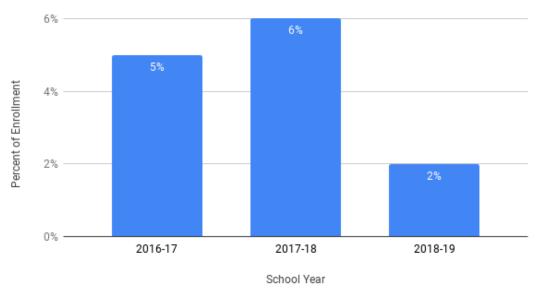

#### **Suspensions and Expulsions**

| Rate        | School<br>2016—17 | School<br>2017—18 | School<br>2018—19 | District<br>2016—17 | District<br>2017—18 | District<br>2018—19 | State<br>2016—17 | State<br>2017—18 | State<br>2018—19 |
|-------------|-------------------|-------------------|-------------------|---------------------|---------------------|---------------------|------------------|------------------|------------------|
| Suspensions | 0.00%             | 0.00%             | 0.00%             | 0.40%               | 0.30%               | 0.40%               | 3.60%            | 3.50%            | 3.50%            |
| Expulsions  | 0.00%             | 0.00%             | 0.00%             | 0.00%               | 0.00%               | 0.00%               | 0.10%            | 0.10%            | 0.10%            |