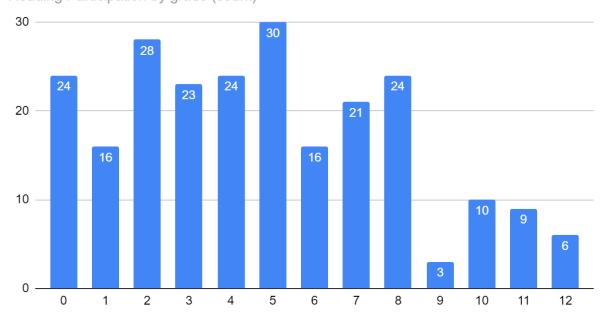

#### CAASPP Test Results in ELA by Student Group Grades Three through Eight and Grade Eleven (School Year 2018—19)

| Student Group                                 | Total Enrollment | Number Tested | Percent Tested | Percent Not Tested | Percent Met or Exceeded |
|-----------------------------------------------|------------------|---------------|----------------|--------------------|-------------------------|
| All Students                                  | 407              | 265           | 65.11%         | 34.89%             | 40.68%                  |
| Male                                          | 195              | 128           | 65.64%         | 34.36%             | 34.65%                  |
| Female                                        | 212              | 137           | 64.62%         | 35.38%             | 46.32%                  |
| Black or African American                     | 49               | 30            | 61.22%         | 38.78%             | 30.00%                  |
| American Indian or Alaska Native              |                  |               |                |                    |                         |
| Asian                                         |                  |               |                |                    |                         |
| Filipino                                      |                  |               |                |                    |                         |
| Hispanic or Latino                            | 181              | 127           | 70.17%         | 29.83%             | 29.13%                  |
| Native Hawaiian or Pacific Islander           |                  |               |                |                    |                         |
| White                                         | 123              | 72            | 58.54%         | 41.46%             | 58.57%                  |
| Two or More Races                             | 26               | 14            | 53.85%         | 46.15%             | 50.00%                  |
| Socioeconomically Disadvantaged               | 228              | 139           | 60.96%         | 39.04%             | 33.81%                  |
| English Learners                              | 52               | 37            | 71.15%         | 28.85%             | 16.22%                  |
| Students with Disabilities                    | 53               | 33            | 62.26%         | 37.74%             | 18.18%                  |
| Students Receiving Migrant Education Services |                  |               |                |                    |                         |
| Foster Youth                                  |                  |               |                |                    |                         |
| Homeless                                      | 20               | 8             | 40.00%         | 60.00%             | 37.50%                  |