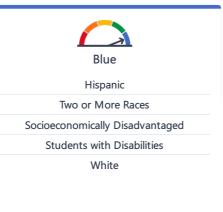

#### **Suspensions and Expulsions**

| Rate        | School<br>2016—17 | School<br>2017—18 | School<br>2018—19 | District<br>2016—17 | District<br>2017—18 | District<br>2018—19 | State<br>2016—17 | State<br>2017—18 | State<br>2018—19 |
|-------------|-------------------|-------------------|-------------------|---------------------|---------------------|---------------------|------------------|------------------|------------------|
| Suspensions | 0.00%             | 0.00%             | 0.00%             | 0.40%               | 0.30%               | 0.40%               | 3.60%            | 3.50%            | 3.50%            |
| Expulsions  | 0.00%             | 0.00%             | 0.00%             | 0.00%               | 0.00%               | 0.00%               | 0.10%            | 0.10%            | 0.10%            |