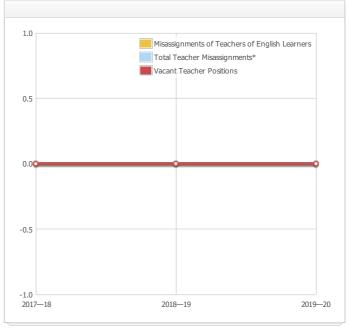

## **Teacher Misassignments and Vacant Teacher Positions**

| Indicator                                         | 2017—<br>18 | 2018—<br>19 | 2019—<br>20 |  |
|---------------------------------------------------|-------------|-------------|-------------|--|
| Misassignments of Teachers of English<br>Learners | 0           | 0           | 0           |  |
| Total Teacher Misassignments*                     | 0           | 0           | 0           |  |
| Vacant Teacher Positions                          | 0           | 0           | 0           |  |

Note: "Misassignments" refers to the number of positions filled by teachers who lack legal authorization to teach that grade level, subject area, student group, etc.

<sup>\*</sup> Total Teacher Misassignments includes the number of Misassignments of Teachers of English Learners.