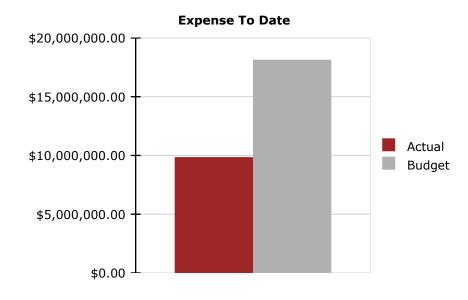

and         | Possible days of continued operations using current cash                                               |
| Cash Reserve Ratio        | Ratio of cash to annual expenses expressed as a percentage                                             |
| Savings Indicator         | Last closed period's increase or decrease in the organization's net assets as a percentage of expenses |
| YTD Savings Indicator     | Year to date closed increase or decrease in the organization's net assets as a percentage of expenses  |

Input Values as of 12/31/2019





# Questions?



### Contact:

Lisa Fishman | Assistant Superintendent & Chief Financial Officer (818) 732-4692

lfishman@compasscharters.org @CCSCFO







July 2019 - December 2019



# Financial Snapshot

**Book Balance:** \$3,094,271





#### Revenue Summary

| Actual           | \$7,003,884  |
|------------------|--------------|
| Budget           | \$15,098,898 |
| Actual to Budget | 46 %         |

#### **Expense Summary**

| Actual           | \$9,850,994  |
|------------------|--------------|
| Budget           | \$18,139,487 |
| Actual to Budget | 54 %         |



## **Board Report**

### **Compass Charter Schools**

July 2019 - December 2019



# YTD Actual to Budget Summary

| Segment Name | Filter Applied |
|--------------|----------------|
| Object       | All            |
| Restriction  | All            |
| Location     | All            |

|                                     | July - December |               | 2019 - 2020   |            |              |                  |
|----------------------------------