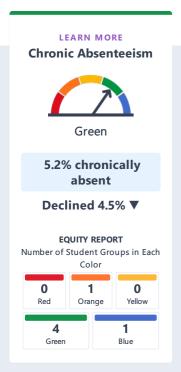

#### **Suspensions and Expulsions**

| Rate        | School<br>2016—17 | School<br>2017—18 | School<br>2018—19 | District<br>2016—17 | District<br>2017—18 | District<br>2018—19 | State<br>2016—17 | State<br>2017—18 | State<br>2018—19 |
|-------------|-------------------|-------------------|-------------------|---------------------|---------------------|---------------------|------------------|------------------|------------------|
| Suspensions | 0.00%             | 0.00%             | 0.00%             | 0.40%               | 0.30%               | 0.40%               | 3.60%            | 3.50%            | 3.50%            |
| Expulsions  | 0.00%             | 0.00%             | 0.00%             | 0.00%               | 0.00%               | 0.00%               | 0.10%            | 0.10%            | 0.10%            |