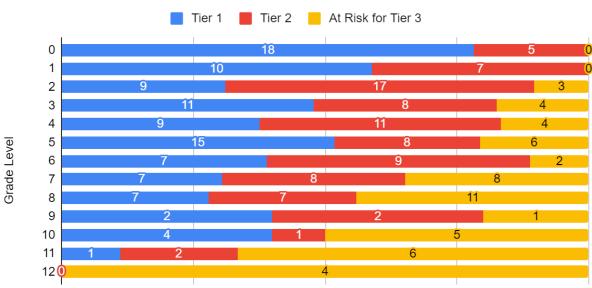

CAASPP Test Results in Mathematics by Student Group Grades Three through Eight and Grade Eleven (School Year 2018—19)

| Student Group                                 | Total Enrollment | Number Tested | Percent Tested | Percent Not Tested | Percent Met or Exceeded |
|-----------------------------------------------|------------------|---------------|----------------|--------------------|-------------------------|
| All Students                                  | 408              | 263           | 64.46%         | 35.54%             | 16.41%                  |
| Male                                          | 196              | 126           | 64.29%         | 35.71%             | 20.00%                  |
| Female                                        | 212              | 137           | 64.62%         | 35.38%             | 13.14%                  |
| Black or African American                     | 49               | 30            | 61.22%         | 38.78%             | 10.00%                  |
| American Indian or Alaska Native              |                  |               |                |                    |                         |
| Asian                                         |                  |               |                |                    |                         |
| Filipino                                      |                  |               |                |                    |                         |
| Hispanic or Latino                            | 182              | 127           | 69.78%         | 30.22%             | 7.87%                   |
| Native Hawaiian or Pacific Islander           |                  |               |                |                    |                         |
| White                                         | 123              | 72            | 58.54%         | 41.46%             | 32.39%                  |
| Two or More Races                             | 26               | 14            | 53.85%         | 46.15%             | 21.43%                  |
| Socioeconomically Disadvantaged               | 228              | 136           | 59.65%         | 40.35%             | 8.82%                   |
| English Learners                              | 52               | 40            | 76.92%         | 23.08%             | 2.50%                   |
| Students with Disabilities                    | 53               | 32            | 60.38%         | 39.62%             | 15.63%                  |
| Students Receiving Migrant Education Services |                  |               |                |                    |                         |
| Foster Youth                                  |                  |               |                |                    |                         |
| Homeless                                      | 20               | 8             | 40.00%         | 60.00%             | 0.00%                   |