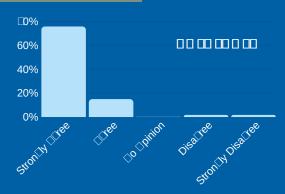

#### **Dropout Rate and Graduation Rate (Four-Year Cohort Rate)**

|                 |                   | •                   |                  |
|-----------------|-------------------|---------------------|------------------|
| Indicator       | School<br>2015—16 | District<br>2015—16 | State<br>2015—16 |
| Dropout Rate    |                   | 9.00%               | 9.70%            |
| Graduation Rate |                   | 91.00%              | 83.80%           |

| Indicator       | School<br>2016—17 | School<br>2017—18 | District<br>2016—17 | District<br>2017—18 | State<br>2016—17 | State<br>2017—18 |
|-----------------|-------------------|-------------------|---------------------|---------------------|------------------|------------------|
| Dropout Rate    | 24.10%            | 20.00%            | 34.80%              | 27.20%              | 9.10%            | 9.60%            |
| Graduation Rate | 25.90%            | 51.70%            | 32.30%              | 26.40%              | 82.70%           | 83.00%           |

Dropout/Graduation Rate (Four-Year Cohort Rate) Chart