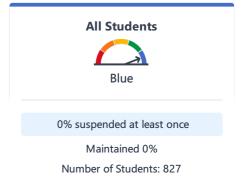

#### **Suspensions and Expulsions**

| Rate        | School<br>2016—17 | School<br>2017—18 | School<br>2018—19 | District<br>2016—17 | District<br>2017—18 | District<br>2018—19 | State<br>2016—17 | State<br>2017—18 | State<br>2018—19 |
|-------------|-------------------|-------------------|-------------------|---------------------|---------------------|---------------------|------------------|------------------|------------------|
| Suspensions | 0.00%             | 0.00%             | 0.00%             | 0.40%               | 0.30%               | 0.40%               | 3.60%            | 3.50%            | 3.50%            |
| Expulsions  | 0.00%             | 0.00%             | 0.00%             | 0.00%               | 0.00%               | 0.00%               | 0.10%            | 0.10%            | 0.10%            |

Last updated: 1/6/2020