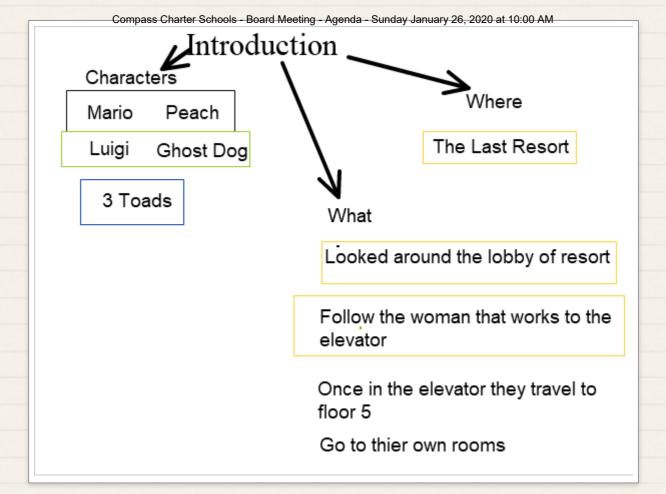

've got, and remember what you had. Always forgive, but never
  forget. Learn from mistakes, but never regret."
- One thing that very few people know about me is that I dislike getting my face wet or getting splashed. The crazy thing is that I was a swimmer all through high school!
- I have a wonderful husband of almost 16 years. We have two children, Caiden (14) and Ava (10). In our free time we like to try new restaurants around San Diego and go motorhome camping. Our favorite camping spot is at the beach. We usually spend a week at the beach during the summer with friends and family.

# Scholar Work Samples

Below are work samples from Z. P.'s SAI session. To work on SAI goals, he brainstormed and developed a paragraph from his brainstorm. He also used colors to help himself organize!



### Luigi's Mansion 3

There is a video game called Luigi's Mansion 3.

When you start the game you are on a bus heading to the Last Resort.

On the bus you are with Mario, Peach, and three toads.

The bus stops at the <u>Last Resort</u> and <u>Luigi</u> and his friends go in and look around the lobby.

Next, Luigi and his friends check into the resort and meet the leader of the the resort.

Then they follow the leader to the elevator and travel to the Floor 5.

Finally, Mario, Peach, Luigi and the three toads go to thier own rooms.

This is the opening of Luigi's Mansion 3.







# SHARE YOUR STORY



Are you enjoying the educational experience at Compass? Tell us! We want to hear from you. Why did you decide to join the Compass family? Or, what do you love most about being part of our