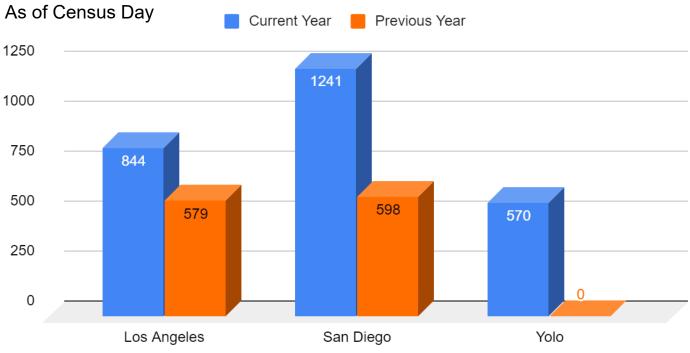

## **Student Enrollment by Grade Level (School Year 2018—19)**

| Grade Level      | Number of Students |
|------------------|--------------------|
| Kindergarten     | 52                 |
| Grade 1          | 36                 |
| Grade 2          | 40                 |
| Grade 3          | 41                 |
| Grade 4          | 48                 |
| Grade 5          | 45                 |
| Grade 6          | 45                 |
| Grade 7          | 62                 |
| Grade 8          | 54                 |
| Grade 9          | 38                 |
| Grade 10         | 31                 |
| Grade 11         | 42                 |
| Grade 12         | 45                 |
| Total Enrollment | 579                |

## **Student Enrollment by Student Group (School Year 2018—19)**

| Student Group                       | Percent of Total Enrollment |
|-------------------------------------|-----------------------------|
| Black or African American           | 10.50 %                     |
| American Indian or Alaska Native    | 1.20 %                      |
| Asian                               | 2.20 %                      |
| Filipino                            | 1.40 %                      |
| Hispanic or Latino                  | 44.70 %                     |
| Native Hawaiian or Pacific Islander | 0.30 %                      |
| White                               | 30.90 %                     |
| Two or More Races                   | 7.40 %                      |
| Student Group (Other)               | Percent of Total Enrollment |
| Socioeconomically Disadvantaged     | 53.90 %                     |
| English Learners                    | 5.00 %                      |
| Students with Disabilities          | 6.20 %                      |
| Foster Youth                        | 0.20 %                      |
| Homeless                            | 3.60 %                      |