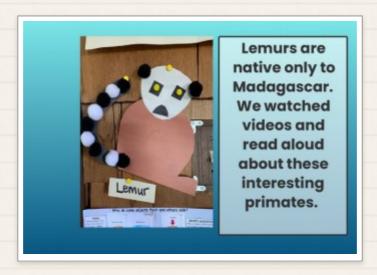

s his first experience with war veterans and hearing their taps and rifle salutes. He began thinking through how the lives of the veterans were impacted by serving our country. Below is his self-guided reflection.



Griffith R., in Grade 6 Social Studies, takes notes on a topic and his notes are reviewed for accuracy; then Griffith continues research and completes his final draft.



Griffith R., Grade of Science. His Science group made models of atoms, melted sugar and observed the recrystallize process, studying the physical properties of matter. Attached are his notes on physical properties, conservation of mass, solutions and fluids.



Charlotte K. Grade 2, learned about lemurs and Madagascar.

Compass Charter Schools - Board Meeting - Agenda - Sunday January 26, 2020 at 10:00 AM





Charlotte K., Grade 2. Charlotte and her Learning Coach worked through this giant brain chart from the Big Life Journal download. The LC was the transcriber on this project and Charlotte enjoyed answering questions and coloring in the chart. It is now hanging on the wall above her desk space.

Compass Charter Schools - Board Meeting - Agenda - Sunday January 26, 2020 at 10:00 AM



Ryanne K., Grade 8 English Language Arts. Ryanne read *Sadako and the Thousand Paper Cranes* by Eleanor Coerr. Her Learning Coach even supplied some origami paper so she could try making paper cranes herself!



Blake B., TK Science. Blake completed a science experiment entitled "sink or float". Blake worked with eight objects and predicted that four items would sink and that four would float. He got six out o