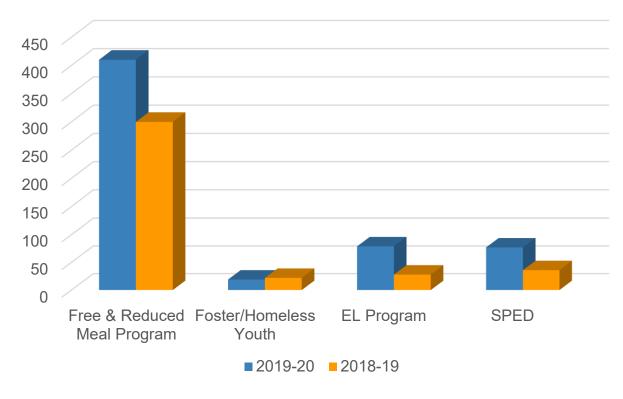

## **Student Enrollment by Student Group (School Year 2018—19)**

| Student Group                       | Percent of Total Enrollment |
|-------------------------------------|-----------------------------|
| Black or African American           | 10.50 %                     |
| American Indian or Alaska Native    | 1.20 %                      |
| Asian                               | 2.20 %                      |
| Filipino                            | 1.40 %                      |
| Hispanic or Latino                  | 44.70 %                     |
| Native Hawaiian or Pacific Islander | 0.30 %                      |
| White                               | 30.90 %                     |
| Two or More Races                   | 7.40 %                      |
| Student Group (Other)               | Percent of Total Enrollment |
| Socioeconomically Disadvantaged     | 53.90 %                     |
| English Learners                    | 5.00 %                      |
| Students with Disabilities          | 6.20 %                      |
| Foster Youth                        | 0.20 %                      |
| Homeless                            | 3.60 %                      |