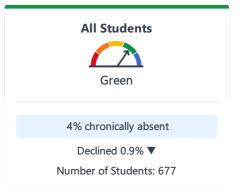

#### **Dropout Rate and Graduation Rate (Four-Year Cohort Rate)**

|                 |                   | •                   |                  |
|-----------------|-------------------|---------------------|------------------|
| Indicator       | School<br>2015—16 | District<br>2015—16 | State<br>2015—16 |
| Dropout Rate    |                   | 9.00%               | 9.70%            |
| Graduation Rate |                   | 91.00%              | 83.80%           |

| Indicator       | School<br>2016—17 | School<br>2017—18 | District<br>2016—17 | District<br>2017—18 | State<br>2016—17 | State<br>2017—18 |
|-----------------|-------------------|-------------------|---------------------|---------------------|------------------|------------------|
| Dropout Rate    | 24.10%            | 20.00%            | 34.80%              | 27.20%              | 9.10%            | 9.60%            |
| Graduation Rate | 25.90%            | 51.70%            | 32.30%              | 26.40%              | 82.70%           | 83.00%           |

Dropout/Graduation Rate (Four-Year Cohort Rate) Chart