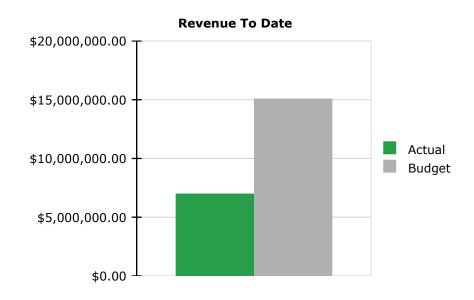

Hand         | Possible days of continued operations using current cash                                               |
| Cash Reserve Ratio        | Ratio of cash to annual expenses expressed as a percentage                                             |
| Savings Indicator         | Last closed period's increase or decrease in the organization's net assets as a percentage of expenses |
| YTD Savings Indicator     | Year to date closed increase or decrease in the organization's net assets as a percentage of expenses  |

Input Values as of 12/31/2019





# Questions?



### Contact:

Lisa Fishman | Assistant Superintendent & Chief Financial Officer (818) 732-4692

lfishman@compasscharters.org @CCSCFO







July 2019 - December 2019



# Financial Snapshot

**Book Balance:** \$3,094,271





#### Revenue Summary

| Actual           | \$7,003,884  |
|------------------|--------------|
| Budget           | \$15,098,898 |
| Actual to Budget | 46 %         |

#### **Expense Summary**

| Actual           | \$9,850,994  |
|------------------|--------------|
| Budget           | \$18,139,487 |
| Actual to Budget | 54 %         |



## **Board Report**

### **Compass Charter Schools**

July 2019 - December 2019



# YTD Actual to Budget Summary

| Segment Name | Filter Applied |
|--------------|----------------|
| Object       | All            |
| Restriction  | All            |
| Location     | All            |

|                                     | July - December |               | 2019 - 2020   |            |              |                  |
|--------------------------------