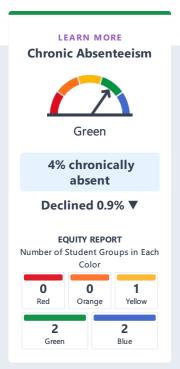

#### **Suspensions and Expulsions**

| Rate        | School<br>2016—17 | School<br>2017—18 | School<br>2018—19 | District<br>2016—17 | District<br>2017—18 | District<br>2018—19 | State<br>2016—17 | State<br>2017—18 | State<br>2018—19 |
|-------------|-------------------|-------------------|-------------------|---------------------|---------------------|---------------------|------------------|------------------|------------------|
| Suspensions | 0.00%             | 0.00%             | 0.00%             | 0.40%               | 0.30%               | 0.40%               | 3.60%            | 3.50%            | 3.50%            |
| Expulsions  | 0.00%             | 0.00%             | 0.00%             | 0.00%               | 0.00%               | 0.00%               | 0.10%            | 0.10%            | 0.10%            |