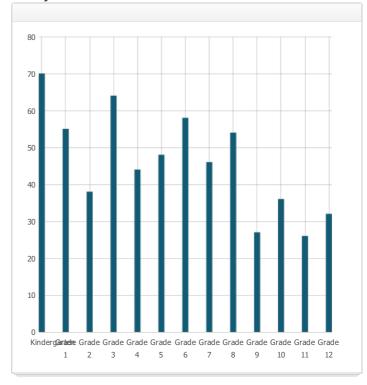

## **Student Enrollment by Grade Level (School Year 2018—19)**

| Grade Level      | Number of Students |
|------------------|--------------------|
| Kindergarten     | 52                 |
| Grade 1          | 36                 |
| Grade 2          | 40                 |
| Grade 3          | 41                 |
| Grade 4          | 48                 |
| Grade 5          | 45                 |
| Grade 6          | 45                 |
| Grade 7          | 62                 |
| Grade 8          | 54                 |
| Grade 9          | 38                 |
| Grade 10         | 31                 |
| Grade 11         | 42                 |
| Grade 12         | 45                 |
| Total Enrollment | 579                |