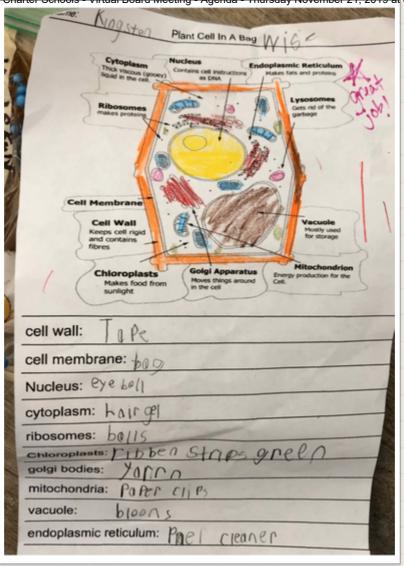

ntify and name the continents and can identify the difference between continents and oceans. She understands the difference and meaning of City, State, Country, and Continent. This project was the culmination of understanding her place in the world.

Tessa F. completed a field trip report to show what she learned during the Compass school field trip to OceanQuest!

Powered by BoardOnTrack



Quinn F. completed this field trip report to show what he learned during the Compass field trip to the Lyon Air Museum.

Compass Charter Schools - Virtual Board Meeting - Agenda - Thursday November 21, 2019 at 6:00 PM



Kingston W. made this plant cell model in Mrs. Slobojan's Biology class at the OCLC.

Compass Charter Schools - Virtual Board Meeting - Agenda - Thursday November 21, 2019 at 6:00 PM





Adam C. a 1-grade scholar at Compass practiced writing the correct form of the "to be" verb!



Adam C. also practiced his addition skills!



# Compass Charter Schools - Virtual Board Meeting - Agenda - Thursday November 21, 2019 at 6:00 PM

This month, we're featuring the Scalise family! Rachel, a learning coach, shares her family's homeschooling experience with Compass: Take a moment to get to know their great family:

The Scalise family is a wonderful homeschooling military family. They have overcome many obstacles as a family from medical issues to many military deployments. They have grown stronger together through the consistency of homeschooling while they move around the world continuing to expand upon their studies.

They are currently stationed in Miramar, CA. Mr. Scalise is