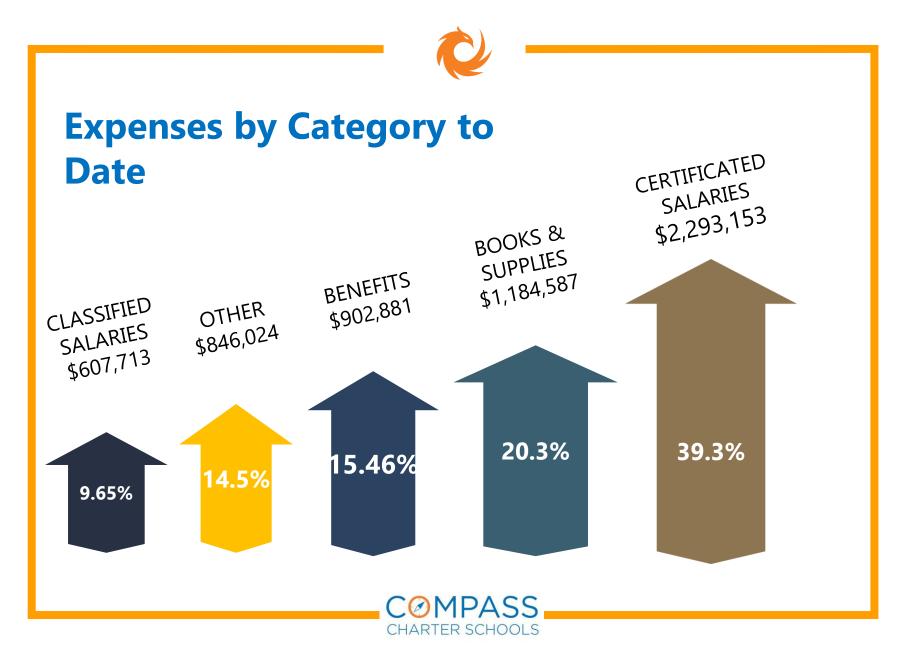

## **Projections by Location**

#### Revenue

| Los Angeles | San Diego    | YOLO        | Home Office | Total        |
|-------------|--------------|-------------|-------------|--------------|
| \$8,506,186 | \$11,798,389 | \$6,226,721 | \$10,000    | \$26,541,297 |



### **Expenses**

| Los Angeles | San Diego    | YOLO        | Home Office | Total        |
|-------------|--------------|-------------|-------------|--------------|
| \$8,237,495 | \$11,310,550 | \$5,868,805 | \$0         | \$25,416,850 |





#### Revenue Stream to Date



\$4,912,632 93.23%



LCFF

\$196,632 3.73 %



**LOCAL** 

\$138,915 2.64 %

\$21,220 0.40 %



**FEDERAL** 



**OTHER** 





### Total Expenses to Date by Location

\$2,286, 894 - 39%

\$2,016,937 - 35%

\$1,484,606 - 25%

\$49,923 – 1%















|                                 | Cash Source / (Use)                               | July        | August        | September     | October       | November    |
|---------------------------------|---------------------------------------------------|-------------|---------------|---------------|---------------|-------------|
| Operating Activities            | Revenue                                           | \$263,417   | \$496,133     | \$2,915,165   | \$1,053,581   | \$538,222   |
|                                 | Expenses                                          | (\$566,075) | (\$1,176,043) | (\$1,869,226) | (\$2,174,762) | (\$48,253)  |
|                                 | Total Net (Loss)/Income                           | (\$302,658) | (\$679,910)   | \$1,045,939   | (\$1,1