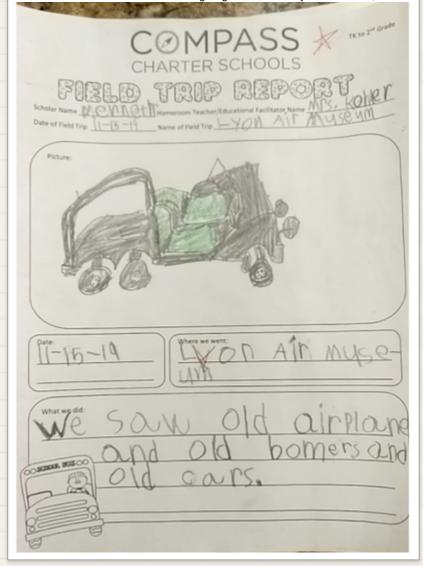

/Town/Barangay, and State and Province.



This project was the culmination of understanding his place in the world. Analyn understands the difference between maps and the globe, can identify and name the continents and can identify the difference between continents and oceans. She understands the difference and meaning of City, State, Country, and Continent. This project was the culmination of understanding her place in the world.

Tessa F. completed a field trip report to show what she learned during the Compass school field trip to OceanQuest!

Powered by BoardOnTrack



Quinn F. completed this field trip report to show what he learned during the Compass field trip to the Lyon Air Museum.

Compass Charter Schools - Virtual Board Meeting - Agenda - Thursday November 21, 2019 at 6:00 PM



Kingston W. made this plant cell model in Mrs. Slobojan's Biology class at the OCLC.

Compass Charter Schools - Virtual Board Meeting - Agenda - Thursday November 21, 2019 at 6:00 PM





Adam C. a 1-grade scholar at Compass practiced writing the correct form of the "to be" verb!



Adam C. also practiced his addition skills!



# Compass Charter Schools - Virtual Board Meeting - Agenda - Thursday November 21, 2019 at 6:00 PM

This month, we're featuring the Scalise family! Rachel, a learning coach, shares her family's homeschooling experience with Compass: Take a moment to get to know their great family:

The Scalise family is a wonderful homeschooling military family. They have overcome many obstacles as a family from medical issues to many military deployments. They have grown stronge