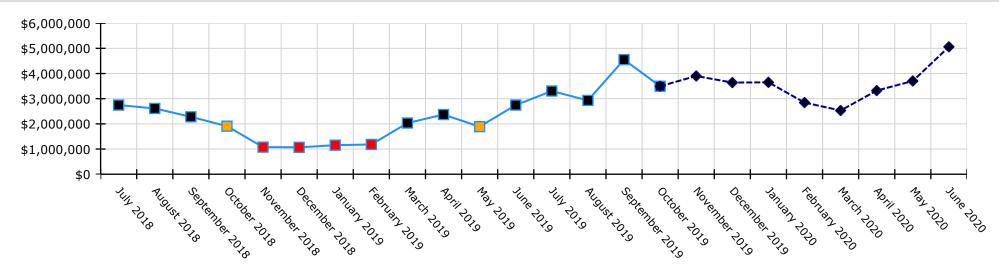

|
| Total Liabilities                                        | \$1,070,560          |
|                                                          |                      |
| Net Assets                                               |                      |
| Unrestricted Net Assets                                  | \$5,733,627          |
| Profit/Loss YTD                                          | (\$1,054,928)        |
| Total Net Assets                                         | <i>\$4,678,699</i>   |
|                                                          |                      |
| Total Liabilities and Net Assets                         | \$ <i>5,7</i> 49,259 |



### **Charter** Vision®

### **Compass Charter Schools**

July 2019 - October 2019



### Monthly Book Balance Over Time



--- Cash - Actual

--

Projected Cash - Current Fiscal Year

|                | Cash Amount    | Actual or Projected |
|----------------|----------------|---------------------|
| July 2018      | \$2,747,564.33 | Actual              |
| August 2018    | \$2,611,903.14 | Actual              |
| September 2018 | \$2,280,780.05 | Actual              |
| October 2018   | \$1,908,841.42 | Actual              |
| November 2018  | \$1,076,416.37 | Actual              |
| December 2018  | \$1,068,639.33 | Actual              |
| January 2019   | \$1,154,059.33 | Actual              |
| February 2019  | \$1,182,565.73 | Actual              |
| March 2019     | \$2,033,212.29 | Actual              |
| April 2019     | \$2,370,194.47 | Actual              |
| May 2019       | \$1,889,462.33 | Actua