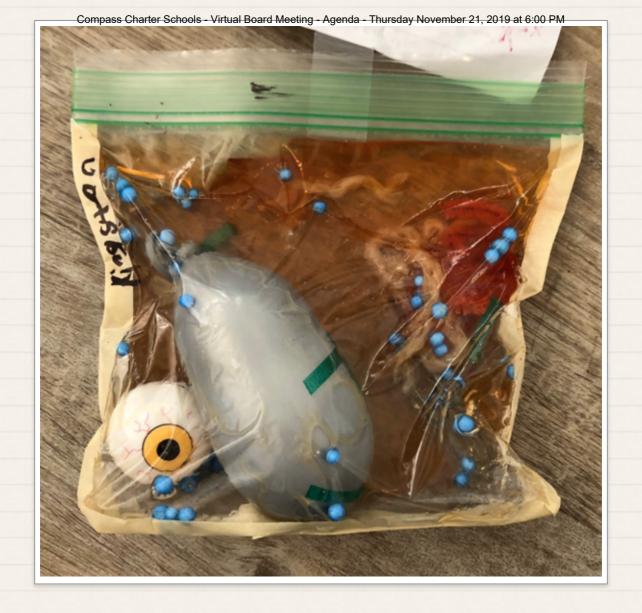

ify and name the continents and can identify the difference between continents and oceans. She understands the difference and meaning of City, State, Country, and Continent. This project was the culmination of understanding her place in the world.

Tessa F. completed a field trip report to show what she learned during the Compass school field trip to OceanQuest!

Powered by BoardOnTrack



Quinn F. completed this field trip report to show what he learned during the Compass field trip to the Lyon Air Museum.

Compass Charter Schools - Virtual Board Meeting - Agenda - Thursday November 21, 2019 at 6:00 PM



Kingston W. made this plant cell model in Mrs. Slobojan's Biology class at the OCLC.

Compass Charter Schools - Virtual Board Meeting - Agenda - Thursday November 21, 2019 at 6:00 PM





Adam C. a 1-grade scholar at Compass practiced writing the correct form of the "to be" verb!



Adam C. also practiced his addition skills!



# Compass Charter Schools - Virtual Board Meeting - Agenda - Thursday November 21, 2019 at 6:00 PM

This month, we're featuring the Scalise family! Rachel, a learning coach, shares her family's homeschooling experience with Compass: Take a moment to get to know their great family:

The Scalise family is a wonderful homeschooling military family. They have overcome many obstacles as a family from medical issues to many military deployments. They have grown stronger together through the consistency of homeschooling while they move around the world continuing to expand upon their studies.

They are currently stationed in Miramar, CA. Mr. Scalise is a