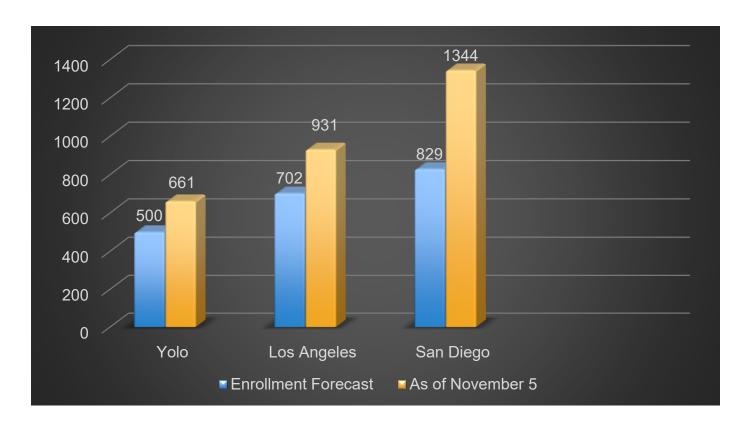

STATEMENT

Our vision is to create a collaborative virtual learning community, inspiring scholars to appreciate the ways in which arts and sciences nurture a curiosity for life-long learning, and prepare scholars to take responsibility for their future success.





# Agenda

- > Enrollment Update
- > 2019-20 Update
- > Q & A





# **Enrollment Update**

#### FY 19-20 Enrollment Forecast

| Los<br>Angeles | San Diego | Yolo | Total |  |
|----------------|-----------|------|-------|--|
| 702            | 829       | 500  | 2,031 |  |

### Enrollment as of November 5

| Los<br>Angeles | San Diego | Yolo | Total |
|----------------|-----------|------|-------|
| 931            | 1344      | 661  | 2,936 |

Note - to date, enrollment is 30.8% above projections.





## **Enrollment Update**







# Fiscal Impacts

| Grade Span | LCFF Base Grant |  |  |
|------------|-----------------|--|--|
| TK-3       | \$7,702         |  |  |
| 4-6        | \$7,818         |  |  |
| 7-8        | \$8,050         |  |  |
| 9-12       | \$9,572         |  |  |

| Grade Span | Grade Span Adjustment |
|------------|-----------------------|
| TK-3       | \$801                 |
| 9-12       | \$243                 |





## **Projections by Location**

#### Revenue

| Los Angeles | San Diego    | YOLO        | Home Office | Total        |
|-------------|--------------|-------------|-------------|--------------|
| \$8,506,186 | \$11,798,389 | \$6,226,721 | \$10,000    | \$26,541,297 |



### **Expenses**

| Los Angeles | San Diego    | YOLO        | Home Office | Total        |
|-------------|--