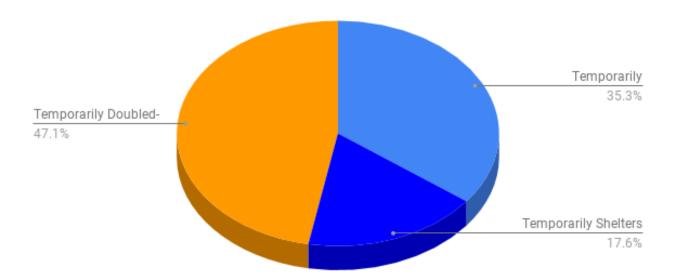

(855) 937- 4227

CompassCharters.org





# Agenda

- Mission & Vision
- Charter Data
- Class of 2019
- Finances
- ➤ 18-19 Survey Results
- > Follow CCS





# **Our Mission and Vision**

### **MISSION STATEMENT**

Our mission is to inspire and develop innovative, creative, self-directed learners, one scholar at a time.

### VISION STATEMENT

Our vision is to create a collaborative virtual learning community, inspiring scholars to appreciate the ways in which arts and sciences nurture a curiosity for life-long learning, and prepare scholars to take responsibility for their future success.





# **Charter Data**

### **Enrollment by Gradelevel**









# **Charter Data**

### **Enrollment by Ethnicity**







# **Charter Data**

### Demographics











### **Housing Situations**







### SD ELA Achievement Level Comparison







### SD Math Achievement Level Comparison







### SD ELA Participation Rate Comparison







### SD Math Participation Rate Comparison









## Class of 2019

### **Award Recipients**







## Class of 2019

# High School Concurrent Enrollment Participants





# **Finances**

| Beginning<br>Balance | Adjusted<br>Beginning<br>Balance | <u>2018-19 Revenue</u> | <u>2018-19</u><br>Expenses | Ending Fund<br>Balance |
|----------------------|----------------------------------|------------------------|----------------------------|------------------------|
| \$226,419            | \$226,419                        | \$6,925,018            | \$6,661,360                | \$290,077              |





# Survey Results Key

2017-18 Results

2