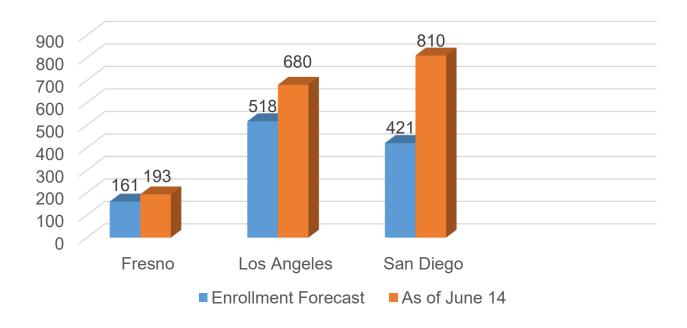

|               |
| Total Liabilities And Net Assets |                     |                                                                                         | \$4,019,061   |





2018-19 Budget Update
June 2019

(855) 937- 4227

CompassCharters.org



# Agenda

- Enrollment Update
- ➤ P2 Review
- Fiscal Impacts
- > Q & A





# **Enrollment Update**

### **Enrollment Forecast**

| Fresno | Los<br>Angeles | San Diego | Total |
|--------|----------------|-----------|-------|
| 161    | 518            | 421       | 1,100 |

### Enrollment as of June 14

| Fresno | Los<br>Angeles | San Diego | Total |
|--------|----------------|-----------|-------|
| 193    | 680            | 810       | 1,683 |





# **Enrollment Update**







# P2 Attendance Comparison

P2 Attendance







# Fiscal Impacts

| Grade Span | LCFF Base Grant |
|------------|-----------------|
| TK-3       | \$7,459         |
| 4-6        | \$7,571         |
| 7-8        | \$7,796         |
| 9-12       | \$9,034         |

| Grade Span | Grade Span Adjustment |
|------------|-----------------------|
| TK-3       | \$776                 |
| 9-12       | \$235                 |





# Revenue

### FY19 as of June 15

| Fresno      | Los<br>Angeles | San Diego   | Home<br>Office | Total        |
|-------------|----------------|-------------|----------------|--------------|
| \$1,509,356 | \$5,079,934    | \$4,834,657 | \$50,370       | \$11,474,318 |

## FY19 Projected Total

| Fresno      | Los<br>Angeles | San Diego   | Home<br>Office | Total