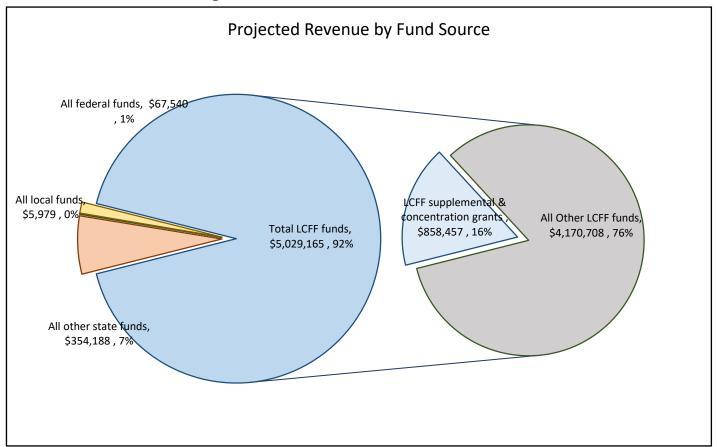

-20 Local Control Accountability Plans for Compass Charters Schools.

## **LCFF Budget Overview for Parents**

Local Educational Agency (LEA) Name: Compass Charter Schools of Yolo

CDS Code: [CDS Code]

Local Control and Accountability Plan (LCAP) Year: 2019-20

LEA contact information: J.J. Lewis, 818-824-6233, jlewis@compasscharters.org

School districts receive funding from different sources: state funds under the Local Control Funding Formula (LCFF), other state funds, local funds, and federal funds. LCFF funds include a base level of funding for all LEAs and extra funding - called "supplemental and concentration" grants - to LEAs based on the enrollment of high needs students (foster youth, English learners, and low-income students).

## **Budget Overview for the 2019-20 LCAP Year**



This chart shows the total general purpose revenue Compass Charter Schools of Yolo expects to receive in the coming year from all sources.

The total revenue projected for Compass Charter Schools of Yolo is \$5,456,872.20, of which \$5,029,165.00 is Local Control Funding Formula (LCFF), \$354,188.20 is other state funds, \$5,979.00 is local funds, and \$67,540.00 is federal funds. Of the \$5,029,165.00 in LCFF Funds, \$858,457.00 is generated based on the enrollment of high needs students (foster youth, English learner, and low-income students).

## **LCFF Budget Overview for Parents**

The LCFF gives school districts more flexibility in deciding how to use state funds. In exchange, school districts must work with parents, educators, students, and the community to develop a Local Control