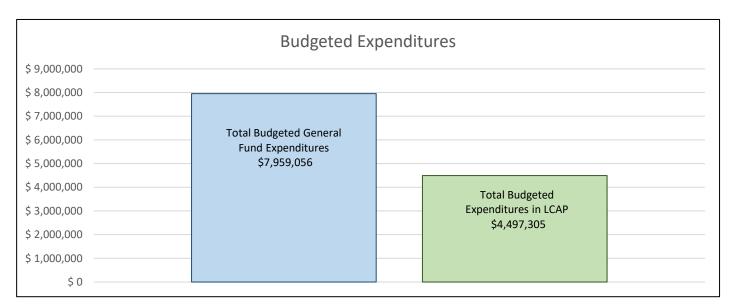

The Charter School shall annually prepare and submit the following reports to the District and the County Superintendent of Schools:

- 2. On or before June 28, a preliminary adopted budget
- 3. On or before December 13, an interim financial report reflecting changes through October 31
- 4. On or before March 13, a second interim financial report reflecting changes through January 31
- 5. On or before September 13, a final unaudited report for the full prior year