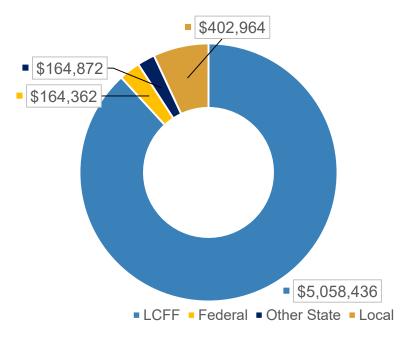

e<br>Office | Total        |
|-------------|----------------|-------------|----------------|--------------|
| \$1,753,057 | \$5,822,937    | \$5,810,999 | \$49,750       | \$13,436,743 |





# Expenses

### FY19 as of June 15

| Fresno      | Los<br>Angeles | San Diego   | Home<br>Office | Total      |
|-------------|----------------|-------------|----------------|------------|
| \$1,578,537 | \$5,494,347    | \$5,485,124 | \$71214        | 12,950,960 |

## FY19 Projected

| Fresno      | Los<br>Angeles | San Diego   | Home<br>Office | Total        |
|-------------|----------------|-------------|----------------|--------------|
| \$1,658,115 | \$5,571,949    | \$5,513,169 | \$49,750       | \$12,830,446 |





# FY19 Actuals as of June 15







# FY19 Actuals To Date

## Revenue Stream







# FY19 Actuals as of June 15

## Expenses







# FY19 Actuals as of June 15

## **Expenses by Category**







# Questions?



### Contact:

Lisa Fishman | Assistant Superintendent of Business Services (818) 732-4692

Ifishman@compasscharters.org @ccsbizservices





## Year to Date Actual to Budget Detail

### **Compass Charter Schools**

May 2019 - May 2019

|                              |                                                                  | Ma          | ч                              |                            | July - Ma    | ay Summary  |            | 2018-2019    |                     |  |
|------------------------------|------------------------------------------------------------------|-------------|--------------------------------|------------------------