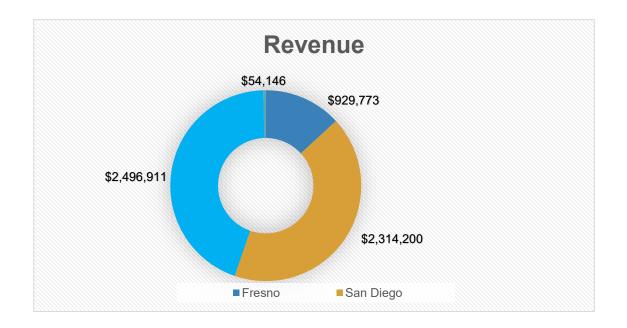

Fresno      | Los<br>Angeles | San Diego   | Home<br>Office | Total        |
|-------------|----------------|-------------|----------------|--------------|
| \$1,753,057 | \$5,822,937    | \$5,810,999 | \$49,750       | \$13,436,743 |





# Expenses

### FY19 as of June 15

| Fresno      | Los<br>Angeles | San Diego   | Home<br>Office | Total      |
|-------------|----------------|-------------|----------------|------------|
| \$1,578,537 | \$5,494,347    | \$5,485,124 | \$71214        | 12,950,960 |

## FY19 Projected

| Fresno      | Los<br>Angeles | San Diego   | Home<br>Office | Total        |
|-------------|----------------|-------------|----------------|--------------|
| \$1,658,115 | \$5,571,949    | \$5,513,169 | \$49,750       | \$12,830,446 |





# FY19 Actuals as of June 15







# FY19 Actuals To Date

## Revenue Stream







# FY19 Actuals as of June 15

## Expenses







# FY19 Actuals as of June 15

## **Expenses by Category**







# Questions?



### Contact:

Lisa Fishman | Assistant Superintendent of Business Services (818) 732-4692

Ifishman@compasscharters.org @ccsbizservices





## Year to Date Actual to Budget Detail

### **Compass Charter Schools**

May 2019 - May 2019

|                              |                                                                  | Ma          | ч                              |                            | July - Ma    | ay Summary  |            | 2018-2019    |                     |  |
|------------------------------|------------------------------------------------------------------|-------------|--------