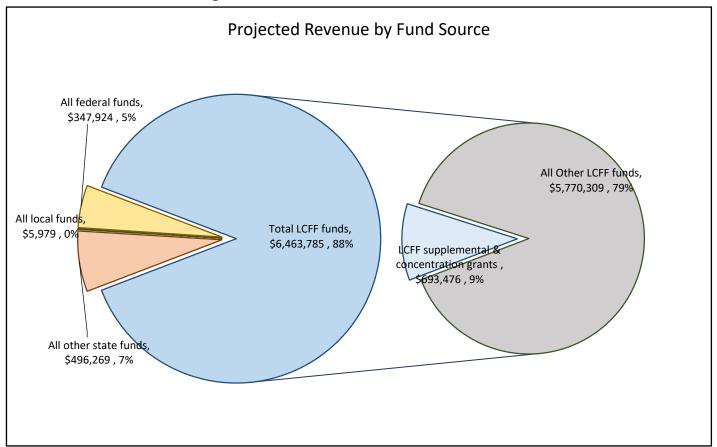

#### **Consolidated Application**

Compass Charter Schools of San Diego (37 68213 0127084)

Status: Certified Saved by: Scott Warner Date: 6/18/2019 6:19 PM