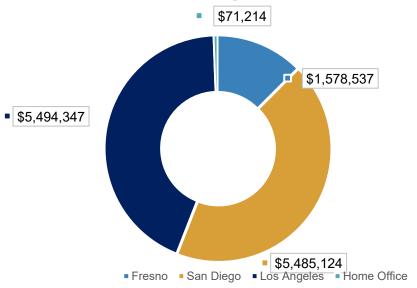

-----------|-------------|----------------|--------------|
| \$1,753,057 | \$5,822,937    | \$5,810,999 | \$49,750       | \$13,436,743 |





# Expenses

### FY19 as of June 15

| Fresno      | Los<br>Angeles | San Diego   | Home<br>Office | Total      |
|-------------|----------------|-------------|----------------|------------|
| \$1,578,537 | \$5,494,347    | \$5,485,124 | \$71214        | 12,950,960 |

## FY19 Projected

| Fresno      | Los<br>Angeles | San Diego   | Home<br>Office | Total        |
|-------------|----------------|-------------|----------------|--------------|
| \$1,658,115 | \$5,571,949    | \$5,513,169 | \$49,750       | \$12,830,446 |





# FY19 Actuals as of June 15







# FY19 Actuals To Date

## Revenue Stream







# FY19 Actuals as of June 15

## Expenses







# FY19 Actuals as of June 15

## **Expenses by Category**







# Questions?



### Contact:

Lisa Fishman | Assistant Superintendent of Business Services (818) 732-4692

Ifishman@compasscharters.org @ccsbizservices





## Year to Date Actual to Budget Detail

### **Compass Charter Schools**

May 2019 - May 2019

|                              |                                                                  | Ma          | ч                              |                            | July - Ma    | ay Summary  |            | 2018-2019    |                     |  |
|------------------------------|------------------------------------------------------------------|-------------|--------------------------------|----------------------------|--------------|-------------|------------|--