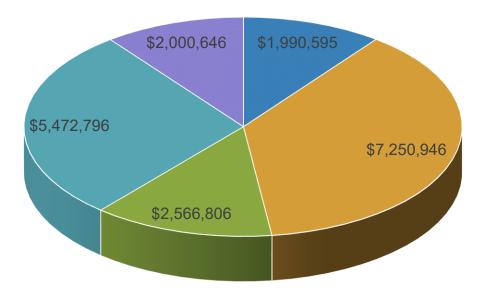

| _                              | 1,632,371.26 | 2,723,755.35 | 2,360,342.47 | - 6,716,469.07 | 6,716,469.07 |





**FY19-20 Operating Budget** 

(855) 937-4227

CompassCharters.org

## Agenda

- Mission and Vision
- > Beginning Balance
- > Revenue
- > Expenses
- > Ending Balance
- > Q&A





### Our Mission and Vision

### MISSION STATEMENT

Our mission is to inspire and develop innovative, creative, self-directed learners, one scholar at a time.

### VISION STATEMENT

Our vision is to create a collaborative virtual learning community, inspiring scholars to appreciate the ways in which arts and sciences nurture a curiosity for life-long learning, and prepare scholars to take responsibility for their future success.





## Beginning Balance







Revenue









# Expenses



- Classified Salaries
- Benefits

- Certificated Salaries
- Books & Supplies
- Services & Other Operating Expenses





# Expenses







### **Ending Balance**





### Questions?



#### Contact:

Lisa Fishman | Assistant Superintendent of Business Services (805) 769-7241

Ifishman@compasscharters.org
@bizservices