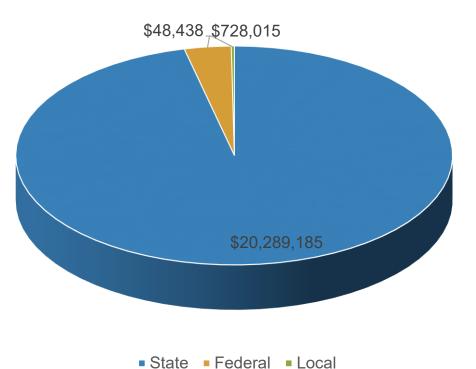

08.80   |
|      |            | _                              | 1,632,371.26 | 2,723,755.35 | 2,360,342.47 | - 6,716,469.07 | 6,716,469.07 |





**FY19-20 Operating Budget** 

(855) 937-4227

CompassCharters.org

## Agenda

- Mission and Vision
- > Beginning Balance
- > Revenue
- > Expenses
- > Ending Balance
- > Q&A





### Our Mission and Vision

### MISSION STATEMENT

Our mission is to inspire and develop innovative, creative, self-directed learners, one scholar at a time.

### VISION STATEMENT

Our vision is to create a collaborative virtual learning community, inspiring scholars to appreciate the ways in which arts and sciences nurture a curiosity for life-long learning, and prepare scholars to take responsibility for their future success.





## Beginning Balance







Revenue









# Expenses



- Classified Salaries
- Benefits

- Certificated Salaries
- Books & Supplies
- Services & Other Operating Expenses





# Expenses







### **Ending Balance**





### Questions?



#### Contact:

Lisa Fishman | Assistant Superintendent of Business Services (805) 769-7241

Ifishman@compasscharters.org
@bizservices