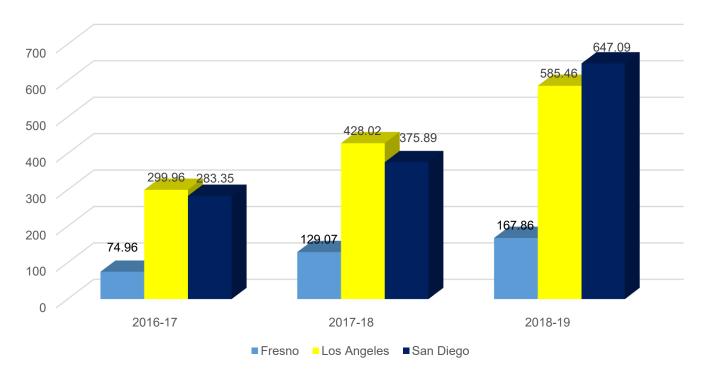

|               |
| Total Liabilities And Net Assets |                     |                                                                                         | \$4,019,061   |





2018-19 Budget Update
June 2019

(855) 937- 4227

CompassCharters.org



# Agenda

- Enrollment Update
- ➤ P2 Review
- Fiscal Impacts
- > Q & A





# **Enrollment Update**

### **Enrollment Forecast**

| Fresno | Los<br>Angeles | San Diego | Total |
|--------|----------------|-----------|-------|
| 161    | 518            | 421       | 1,100 |

### Enrollment as of June 14

| Fresno | Los<br>Angeles | San Diego | Total |
|--------|----------------|-----------|-------|
| 193    | 680            | 810       | 1,683 |





# **Enrollment Update**







# P2 Attendance Comparison

P2 Attendance







# Fiscal Impacts

| Grade Span | LCFF Base Grant |
|------------|-----------------|
| TK-3       | \$7,459         |
| 4-6        | \$7,571         |
| 7-8        | \$7,796         |
| 9-12       | \$9,034         |

| Grade Span | Grade Span Adjustment |
|------------|-----------------------|
| TK-3       | \$776                 |
| 9-12       | \$235                 |





# Revenue

### FY19 as of June 15

| Fresno      | Los<br>Angeles | San Diego   | Home<br>Office | Total        |
|-------------|----------------|-------------|----------------|--------------|
| \$1,509,356 | \$5,079,934    | \$4,834,657 | \$50,370       | \$11,474,318 |

## FY19 Projected Total

| Fresno      | Los<br>Angeles | San Diego   | Home<br>Office | Total        |
|-------------|----------------|-------