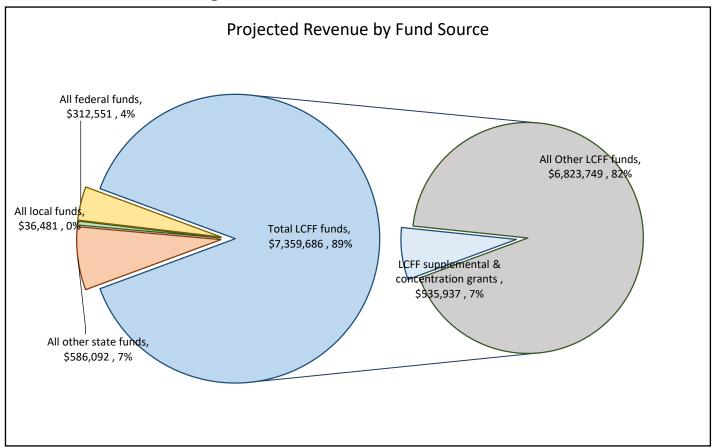

#### **Consolidated Application**

Compass Charter Schools of Los Angeles (19 75309 0135145)

Status: Certified Saved by: Scott Warner Date: 6/18/2019 6:14 PM