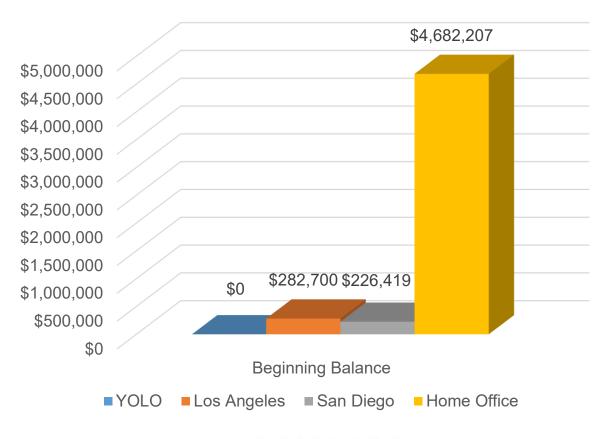

08.80   | 150,208.80   |
|      |            | _                              | 1,632,371.26 | 2,723,755.35 | 2,360,342.47 | - 6,716,469.07 | 6,716,469.07 |





**FY19-20 Operating Budget** 

(855) 937-4227

CompassCharters.org

## Agenda

- Mission and Vision
- > Beginning Balance
- > Revenue
- > Expenses
- > Ending Balance
- > Q&A





### Our Mission and Vision

### MISSION STATEMENT

Our mission is to inspire and develop innovative, creative, self-directed learners, one scholar at a time.

### VISION STATEMENT

Our vision is to create a collaborative virtual learning community, inspiring scholars to appreciate the ways in which arts and sciences nurture a curiosity for life-long learning, and prepare scholars to take responsibility for their future success.





## Beginning Balance







Revenue









# Expenses



- Classified Salaries
- Benefits

- Certificated Salaries
- Books & Supplies
- Services & Other Operating Expenses





# Expenses







### **Ending Balance**





### Questions?



#### Contact:

Lisa Fishman | Assistant Superintendent of Business Services (805) 769-7241

Ifishman@compasscharters.org
@bizservices