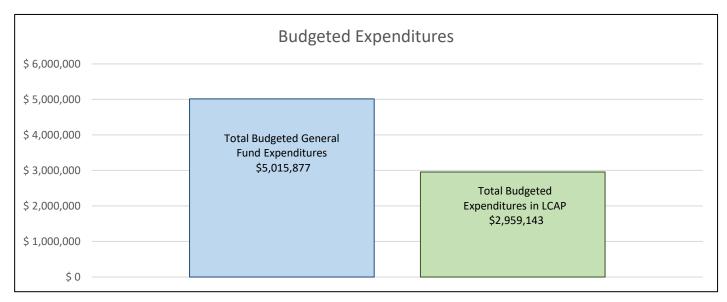

to receive in the coming year from all sources.

The total revenue projected for Compass Charter Schools of Yolo is \$5,456,872.20, of which \$5,029,165.00 is Local Control Funding Formula (LCFF), \$354,188.20 is other state funds, \$5,979.00 is local funds, and \$67,540.00 is federal funds. Of the \$5,029,165.00 in LCFF Funds, \$858,457.00 is generated based on the enrollment of high needs students (foster youth, English learner, and low-income students).

## **LCFF Budget Overview for Parents**

The LCFF gives school districts more flexibility in deciding how to use state funds. In exchange, school districts must work with parents, educators, students, and the community to develop a Local Control and Accountability Plan (LCAP) that shows how they will use these funds to serve students.



This chart provides a quick summary of how much Compass Charter Schools of Yolo plans to spend for 2019-20. It shows how much of the total is tied to planned actions and services in the LCAP.

Compass Charter Schools of Yolo plans to spend \$5,015,877.12 for the 2019-20 school year. Of that amount, \$2,959,143.00 is tied to actions/services in the LCAP and \$2,056,734.12 is not included in the LCAP. The budgeted expenditures that are not included in the LCAP will be used for the following:

The General Fund Budget Expenditures for the LCAP Year 2019-20 not included in the LCAP include food and food supplies, noncapitalized equipment, insurance, utilities, other space rental, banking, payroll and legal fees, audit services, legal settlements, advertising, financial services, district over