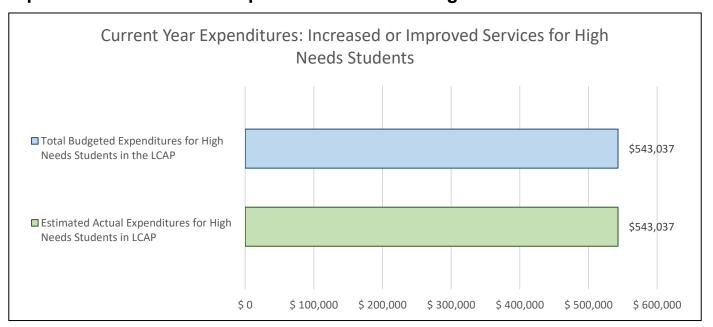

The Charter School shall annually prepare and submit the following reports to the District and the County Superintendent of Schools:

- 2. On or before June 28, a preliminary adopted budget
- 3. On or before December 13, an interim financial report reflecting changes through October 31
- 4. On or before March 13, a second interim financial report reflecting changes through January 31
- 5. On or before September 13, a final unaudited report for the full prior year