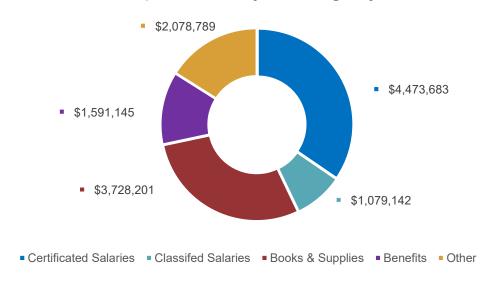

753,057 | \$5,822,937    | \$5,810,999 | \$49,750       | \$13,436,743 |





# Expenses

### FY19 as of June 15

| Fresno      | Los<br>Angeles | San Diego   | Home<br>Office | Total      |
|-------------|----------------|-------------|----------------|------------|
| \$1,578,537 | \$5,494,347    | \$5,485,124 | \$71214        | 12,950,960 |

## FY19 Projected

| Fresno      | Los<br>Angeles | San Diego   | Home<br>Office | Total        |
|-------------|----------------|-------------|----------------|--------------|
| \$1,658,115 | \$5,571,949    | \$5,513,169 | \$49,750       | \$12,830,446 |





# FY19 Actuals as of June 15







# FY19 Actuals To Date

## Revenue Stream







# FY19 Actuals as of June 15

## Expenses







# FY19 Actuals as of June 15

## **Expenses by Category**







# Questions?



### Contact:

Lisa Fishman | Assistant Superintendent of Business Services (818) 732-4692

Ifishman@compasscharters.org @ccsbizservices





## Year to Date Actual to Budget Detail

### **Compass Charter Schools**

May 2019 - May 2019

|                              |                                                                  | Ma          | ч                              |                            | July - Ma    | ay Summary  |            | 2018-2019    |                     |  |
|------------------------------|------------------------------------------------------------------|-------------|--------------------------------|----------------------------|--------------|-------------|------------|--------------|---------------------|--|
| Account Code