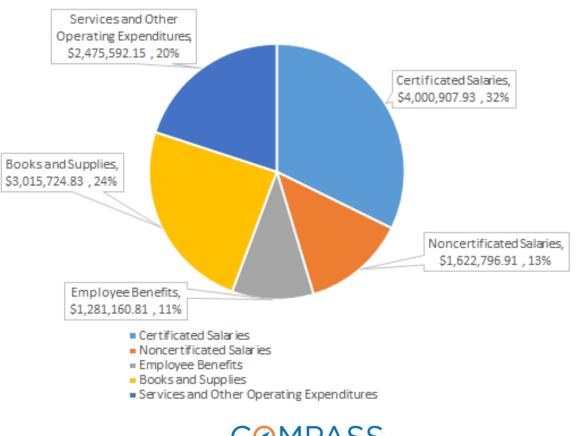

ebt Service<br>[Total B6 plus objects 7438 and 7439, less L1 Total]                                                                                                                                        | 0.00         |
| TOTAL STATE & LOCAL EXPENDITURES SUBJECT TO MOE [c minus d minus e]                                                                                                                                                                  | 1,497,896.91 |





# 2016-17 Unaudited Actuals Overview

(855) 937- 4227

CompassCharters.org



## Agenda

- Financial Overview
- Total Revenue Overview
- Total Expenditures Overview
- > Q & A





## Financial Overview

Beginning Fund Balance

**Ending Fund Balance** 

\$3,293,815.12

\$7,647,213.21







## **Total Expenditures Overview**





## Questions?



### Contact:

J.J. Lewis | President & CEO (818) 824-6233

jlewis@compasscharters.org @lewis1jj



### FINANCIAL REPORT -- ALTERNATIVE FORM

#### July 1, 2016 to June 30, 2017

Charter School Name: Compass Charter Schools - Fresno

CDS #: 10623310130880

**Charter Approving Entity:** Orange Center Elementary

County: Fresno
Charter #: 1631

This charter school uses the following basis of accounting:

(Please enter an "X" in the applicable box below; check only one box)

**Accrual Basis** (Applicable Capital Assets/Interest on Long-Term Debt/Long-Term Liabilities/Net Position objects are 6900, 7438, 9400-9489, 9660-9669, 9796, and 9797)

Modified Accrual Basis (Applicable Capital Outlay/Debt Service/Fund Balance objects are 6100-6170, 6200-6500, 7438, 7439, and 9711-978