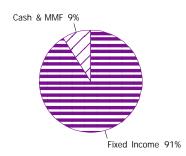

| 0.00         |

Realized gain/loss information is provided for transactions in your account as of the trade date and excludes transactions where cost basis information has not been provided or is unavailable. Gain/loss calculations do not include adjustments for wash sales that may have occurred on the last business day of this statement period. These wash sale adjustments, if any, will be reflected on your next statement.

Cost basis and realized gain/loss on statements are provided for informational purposes only and should not be used for tax purposes or otherwise relied upon without the assistance of your tax advisor.

#### COMPASS CHARTER SCHOOL

STATEMENT PERIOD August 1 - August 31,2017

ACCOUNT NUMBER 520-15886 YW8

LAST STATEMENT July 31, 2017

# Your Portfolio Allocation



Unshaded portions denote debit balance and/or short market values. The allocation percentage is derived from the absolute market value of your portfolio.



**4** of 17

COMPASS CHARTER SCHOOL

STATEMENT PERIOD August 1 - August 31,2017

ACCOUNT NUMBER 520-15886 YW8

LAST STATEMENT July 31, 2017

## **Cash Flow Analysis**

|                            | THIS PERIOD | THIS YEAR       |
|----------------------------|-------------|-----------------|
| Opening Cash/Sweep Prog.   | \$863.02    | \$28,193.17     |
| Redemptions/Tenders        | 0.00        | 2,500,000.00    |
| Div/Int/Other Inc (Credit) | 1,289.88    | 19,498.80       |
| Amount Credited            | \$1,289.88  | \$2,519,498.80  |
| Securities Bought          | -1,261.12   | -257,218.66     |
| Funds Paid/Delivered       | 0