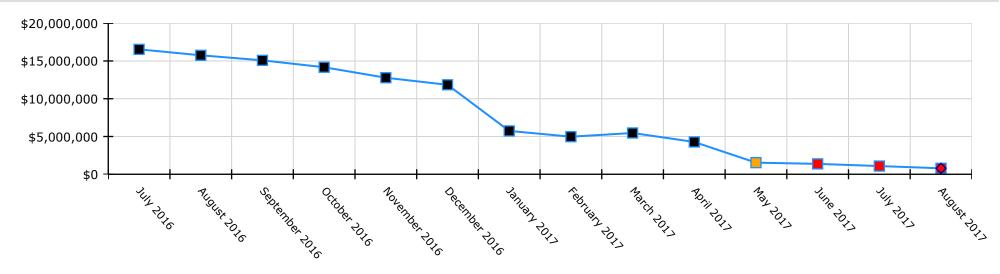

|             |
|                                                          |             |
| Total Liabilities                                        | \$703,087   |
|                                                          |             |
| Net Assets                                               | _           |
| Unrestricted Net Assets                                  | \$8,777,635 |
| Profit/Loss YTD                                          | (\$744,426) |
| Total Net Assets                                         | \$8,033,209 |
|                                                          |             |
| Total Liabilities and Net Assets                         | \$8,736,296 |



### **Compass Charter Schools**

July 2017 - August 2017



## Monthly Book Balance Over Time



--- Cash - Actual

--

Projected Cash - Current Fiscal Year

|                | Cash Amount     | Actual or Projected |
|----------------|-----------------|---------------------|
| July 2016      | \$16,536,650.01 | Actual              |
| August 2016    | \$15,752,153.96 | Actual              |
| September 2016 | \$15,083,438.04 | Actual              |
| October 2016   | \$14,170,032.91 | Actual              |
| November 2016  | \$12,778,485.26 | Actual              |
| December 2016  | \$11,845,207.18 | Actual              |
| January 2017   | \$5,739,677.28  | Actual              |
| February 2017  | \$4,974,874.77  | Actual              |
| March 2017     | \$5,464,627.28  | Actual              |
| April 2017     | \$4,277,296.99  | Actual              |
| May 2017       | \$1,537,72