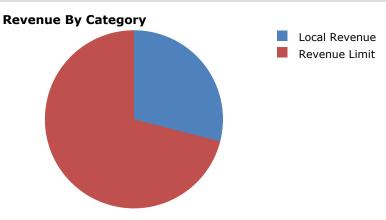

rd Treasurer & Finance Committee Chair



## **Compass Charter Schools**

July 2017 - August 2017



**Looking Ahead** 

**Upcoming Items** 

In case you missed it



### **Compass Charter Schools**

July 2017 - August 2017



## Financial Snapshot

**Total Cash on Hand** 

**Book Balance:** \$790,093



Revenue \$550,604

Budget \$0

Revenue To Budget 0 %



Expense \$1,295,031

Budget \$0

Expense To Budget 0 %

\$550,604.37



## **Board Report**

## **Compass Charter Schools**

July 2017 - August 2017



| Account Group | Description   | Total        | Percent |  |
|---------------|---------------|--------------|---------|--|
| 800           | Revenue Limit | \$390,823.00 | 70.98 % |  |
| 870           | Local Revenue | \$159,781.37 | 29.02 % |  |

**Total:** 

## Revenue By Category





### **Compass Charter Schools**

July 2017 - August 2017



| Account Group | Description                         | Total          | Percent |
|---------------|-------------------------------------|----------------|---------|
| 100           | Certificated Salaries               | \$401,642.72   | 31.01 % |
| 200           | Classified Salaries                 | \$210,442.48   | 16.25 % |
| 300           | Employee Benefits                   | \$216,455.62   | 16.71 % |
| 400           | Books and Supplies                  | \$39,825.98    | 3.08 %  |
| 500           | Services & Other Operating Expenses | \$426,663.78   | 32.95 % |
|               | Total:                              | \$1,295,030.58 |         |

## **Expenses By Category**





### **Compass Charter Schools**

July