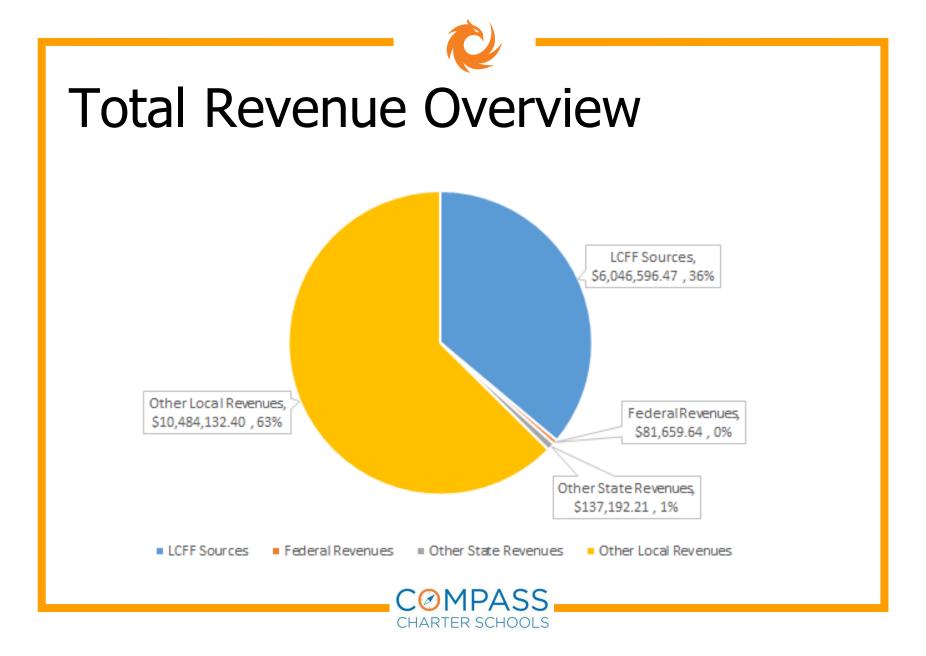

0         |
| e. Less Capital Outlay & Debt Service<br>[Total B6 plus objects 7438 and 7439, less L1 Total]                                                                                                                                        | 0.00         |
| TOTAL STATE & LOCAL EXPENDITURES SUBJECT TO MOE [c minus d minus e]                                                                                                                                                                  | 1,497,896.91 |





# 2016-17 Unaudited Actuals Overview

(855) 937- 4227

CompassCharters.org



## Agenda

- Financial Overview
- Total Revenue Overview
- Total Expenditures Overview
- > Q & A





## Financial Overview

Beginning Fund Balance

**Ending Fund Balance** 

\$3,293,815.12

\$7,647,213.21







## **Total Expenditures Overview**





## Questions?



### Contact:

J.J. Lewis | President & CEO (818) 824-6233

jlewis@compasscharters.org @lewis1jj



### FINANCIAL REPORT -- ALTERNATIVE FORM

#### July 1, 2016 to June 30, 2017

Charter School Name: Compass Charter Schools - Fresno

CDS #: 10623310130880

**Charter Approving Entity:** Orange Center Elementary

County: Fresno
Charter #: 1631

This charter school uses the following basis of accounting:

(Please enter an "X" in the applicable box below; check only one box)

**Accrual Basis** (Applicable Capital Assets/Interest on Long-Term Debt/Long-Term Liabilities/Net Position objects are 6900, 7438, 9400-9489, 9660-9669, 9796, and 9797)

Modified Accrual Basis (Applicable Capital Outlay/Debt Service/Fund Balance objects are 6100-6