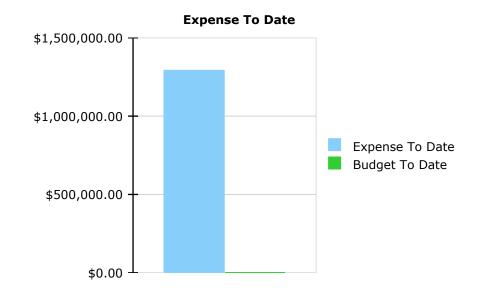

formation with the committee on California Credit Union and factors in recommending them as a new partner to CCS.

The Finance Committee voted unanimously to recommend approval of opening a new bank account with California Credit Union to the full Board of Directors.

The meeting adjourned at 2:56 pm. The next Finance Committee meeting is scheduled for Tuesday, October 17 starting at 2 pm.

Respectfully Submitted,

Dr. Kathy Granger Board Treasurer & Finance Committee Chair



## **Compass Charter Schools**

July 2017 - August 2017



**Looking Ahead** 

**Upcoming Items** 

In case you missed it



### **Compass Charter Schools**

July 2017 - August 2017



## Financial Snapshot

**Total Cash on Hand** 

**Book Balance:** \$790,093



Revenue \$550,604

Budget \$0

Revenue To Budget 0 %



Expense \$1,295,031

Budget \$0

Expense To Budget 0 %

\$550,604.37



## **Board Report**

## **Compass Charter Schools**

July 2017 - August 2017



| Account Group | Description   | Total        | Percent |  |
|---------------|---------------|--------------|---------|--|
| 800           | Revenue Limit | \$390,823.00 | 70.98 % |  |
| 870           | Local Revenue | \$159,781.37 | 29.02 % |  |

**Total:** 

## Revenue By Category





### **Compass Charter Schools**

July 2017 - August 2017



| Account Group | Description                         | Total          | Percent |
|---------------|-------------------------------------|----------------|---------|
| 100           | Certificated Salaries               | \$401,642.72   | 31.01 % |
| 200           | Classified Salaries