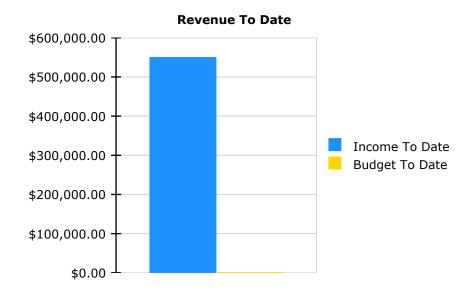

get to the full Board of Directors.

Mr. Lewis shared information with the committee on California Credit Union and factors in recommending them as a new partner to CCS.

The Finance Committee voted unanimously to recommend approval of opening a new bank account with California Credit Union to the full Board of Directors.

The meeting adjourned at 2:56 pm. The next Finance Committee meeting is scheduled for Tuesday, October 17 starting at 2 pm.

Respectfully Submitted,

Dr. Kathy Granger Board Treasurer & Finance Committee Chair



## **Compass Charter Schools**

July 2017 - August 2017



**Looking Ahead** 

**Upcoming Items** 

In case you missed it



### **Compass Charter Schools**

July 2017 - August 2017



## Financial Snapshot

**Total Cash on Hand** 

**Book Balance:** \$790,093



Revenue \$550,604

Budget \$0

Revenue To Budget 0 %



Expense \$1,295,031

Budget \$0

Expense To Budget 0 %

\$550,604.37



## **Board Report**

## **Compass Charter Schools**

July 2017 - August 2017



| Account Group | Description   | Total        | Percent |  |
|---------------|---------------|--------------|---------|--|
| 800           | Revenue Limit | \$390,823.00 | 70.98 % |  |
| 870           | Local Revenue | \$159,781.37 | 29.02 % |  |

**Total:** 

## Revenue By Category





### **Compass Charter Schools**

July 2017 - August 2017



| Account Group | Description                         | Total          | Percent |
|---------------|-------------------------------------|----------------|---------|
| 100           | Certificated Salaries               | \$401,642.72   | 3