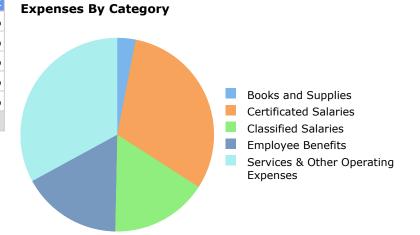

|

**Total:** 

## Revenue By Category





### **Compass Charter Schools**

July 2017 - August 2017



| Account Group | Description                         | Total          | Percent |
|---------------|-------------------------------------|----------------|---------|
| 100           | Certificated Salaries               | \$401,642.72   | 31.01 % |
| 200           | Classified Salaries                 | \$210,442.48   | 16.25 % |
| 300           | Employee Benefits                   | \$216,455.62   | 16.71 % |
| 400           | Books and Supplies                  | \$39,825.98    | 3.08 %  |
| 500           | Services & Other Operating Expenses | \$426,663.78   | 32.95 % |
|               | Total:                              | \$1,295,030.58 |         |

## **Expenses By Category**





### **Compass Charter Schools**

July 2017 - August 2017



## YTD Actual to Budget Summary

| Segment Name | Filter Applied |
|--------------|----------------|
| Object       | All            |
| Restriction  | All            |
| Location     | All            |

|                                     | July - August |        |               |                                                                                          |
|-------------------------------------|---------------|--------|---------------|------------------------------------------------------------------------------------------|
| Account Description                 | Actual        | Budget | Variance \$   | Variance %                                                                               |
| Revenue Limit