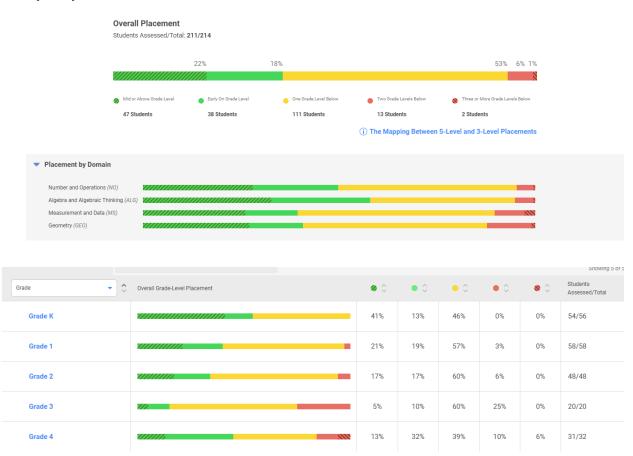

## A. Marketing and Enrollment Report

- 1. Presented by Miriam Benitez:
  - i. Current enrollment: 214 students (one student moved out of state).
  - ii. Open enrollment (closing January 15, 2025): 55 applications received, nearing the 60-student threshold for a lottery system.
  - iii. Notable progress: Increased applicants despite no contracted marketing campaigns. Outreach included a tabling event for the Martin Luther King Jr. Day parade.
- 2. Questions and discussion: Angela Scurry inquired about criteria for student acceptance and the lottery system. Miriam clarified that all students are eligible to apply, with a weighted system favoring Spanish-speaking students and residents of target ZIP codes.

## C. Read by Grade 3 Educational Services Metrics

- 1. Presented by Miriam Benitez:
  - i. Goal established: 45% of K-3 students performing below the 41st percentile will meet their stretch growth goals in reading.
  - ii. Stretch growth: Defined as exceeding one year of academic progress as measured by i-Ready diagnostics.
  - iii. Motion to Approve Goal: Angela Scurry; Second: Dachresha Harris; Vote: Unanimous approval with no opposition.