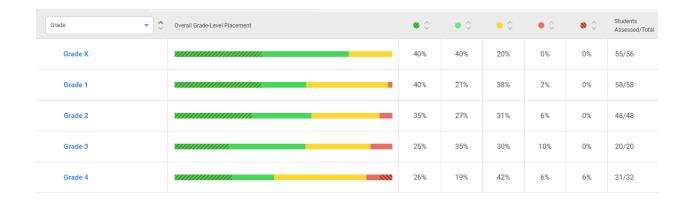

## C. Read by Grade 3 Educational Services Metrics

- 1. Presented by Miriam Benitez:
  - i. Goal established: 45% of K-3 students performing below the 41st percentile will meet their stretch growth goals in reading.
  - ii. Stretch growth: Defined as exceeding one year of academic progress as measured by i-Ready diagnostics.
  - iii. Motion to Approve Goal: Angela Scurry; Second: Dachresha Harris; Vote: Unanimous approval with no opposition.