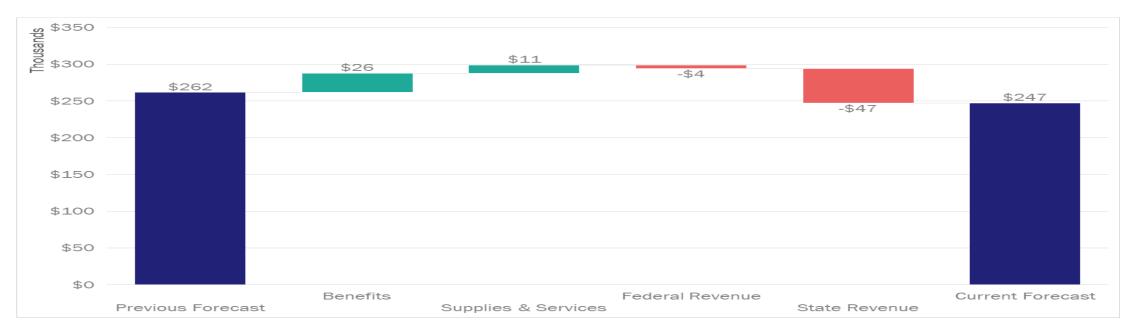

## Forecast Update – December 2024 vs November 2024

## Forecast decreased \$14k from prior month due to workers' comp expense true-up, ADE reduction

| CATEGORY            | BOTTOM LINE<br>IMPACT | NOTES                                                                 |
|---------------------|-----------------------|-----------------------------------------------------------------------|
| Previous Forecast   | 261,674               |                                                                       |
| Benefits            | 25,924                | Adjusted workers comp rate per actuals                                |
| Supplies & Services | 11,223                | Reduced ADE driven supplies and service expenses due to ADE reduction |
| Federal Revenue     | (4,375)               | Reduced NSLP revenue due to ADE reduction (215 vs 220)                |
| State Revenue       | (47,070)              | Reduced PCFP revenues due to ADE reduction (215 vs 220)               |
| Current Forecast    | 247,376               |                                                                       |