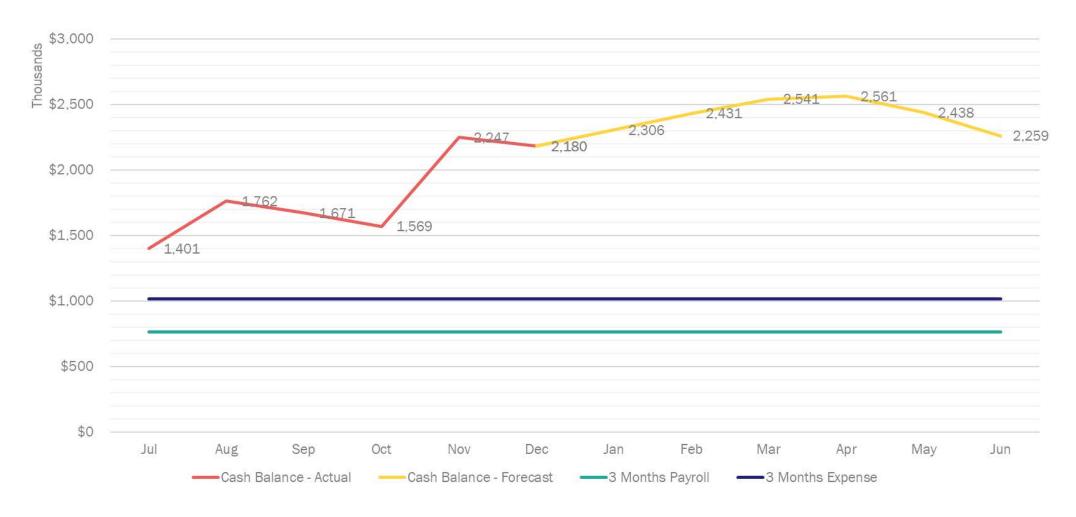

## 2024-25 Cash Projection

## Forecasting to end the year with strong cash, current balance = 196 Days Cash On Hand

Powered by BoardOnTrack 14 of 42