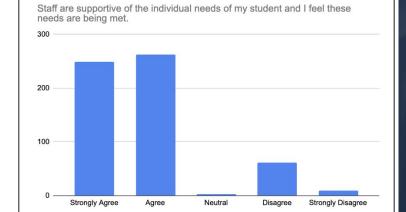

## Fall SAC Survey

Spring SAC Survey

My student is academically challenged at STEM.

My student is academically challenged through rigorous curriculum at STEM.

Strongly Agree

Agree

Neutral

Disagree

Strongly Disagree

STEM concepts such as real world application, problem based learning, and integrated technology, are effectively embedded into courses.

Recognizing the challenges of the past few years, I see improvement in the support of my student's social and emotional needs.

My student's social and emotional needs are supported.

The school's racial and cultural diversity is recognized and openly discussed in a constructive way that includes staff and families.