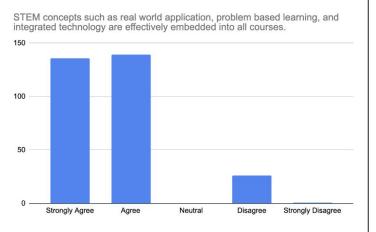

Strongly Disagree

STEM concepts such as real world application, problem based learning, and integrated technology, are effectively embedded into courses.

Recognizing the challenges of the past few years, I see improvement in the support of my student's social and emotional needs.