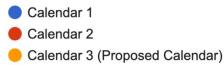

# Survey Results- Choice 1- Parent Survey

After reviewing the 3 calendar options, and the pros and cons. Please select your FIRST choice for the 2025-2026 calendar

307 responses