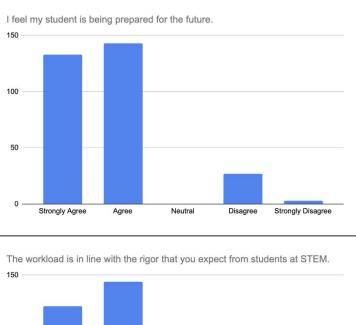

## Fall SAC Survey

Spring SAC Survey

My student is academically challenged at STEM.

My student is academically challenged through rigorous curriculum at STEM.

Strongly Agree

Agree

Neutral

Disagree

Strongly Disagree

STEM concepts such as real world application, problem based learning, and integrated technology, are effectively embedded into courses.

Recognizing the challenges of the past few years, I see improvement in the support of my student's social and emotional needs.

My student's social and emotional needs are supported.

The school's racial and cultural diversity is recognized and openly discussed in a constructive way that includes staff and families.