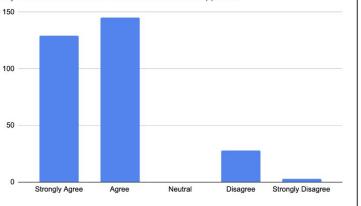

Strongly Disagree

STEM concepts such as real world application, problem based learning, and integrated technology, are effectively embedded into courses.

Recognizing the challenges of the past few years, I see improvement in the support of my student's social and emotional needs.