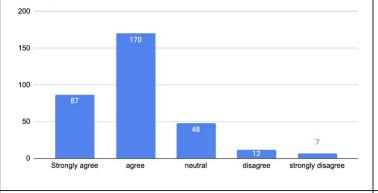

## Fall SAC Survey

Spring SAC Survey

My student is academically challenged at STEM.

My student is academically challenged through rigorous curriculum at STEM.

Strongly Agree

Agree

Neutral

Disagree

Strongly Disagree

STEM concepts such as real world application, problem based learning, and integrated technology, are effectively embedded into courses.

Recognizing the challenges of the past few years, I see improvement in the support of my student's social and emotional needs.

My student's social and emotional needs are supported.

The school's racial and cultural diversity is recognized and openly discussed in a constructive way that includes staff and families.