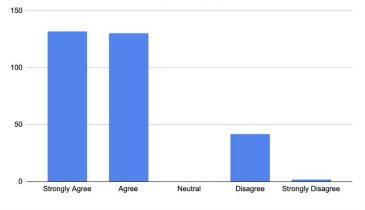

## Fall SAC Survey

Spring SAC Survey

My student is academically challenged at STEM.

My student is academically challenged through rigorous curriculum at STEM.

Strongly Agree

Agree

Neutral

Disagree

Strongly Disagree

STEM concepts such as real world application, problem based learning, and integrated technology, are effectively embedded into courses.

Recognizing the challenges of the past few years, I see improvement in the support of my student's social and emotional needs.

My student's social and emotional needs are supported.

The school's racial and cultural diversity is recognized and openly discussed in a constructive way that includes staff and families.