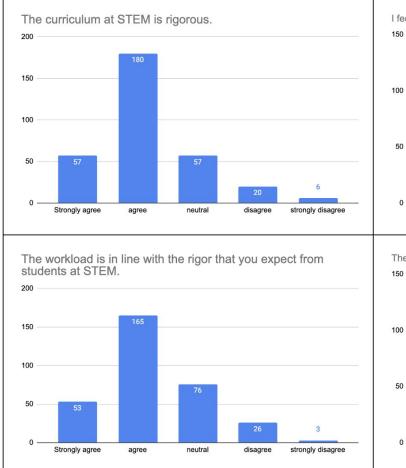

## Fall SAC Survey

Spring SAC Survey

My student is academically challenged at STEM.

My student is academically challenged through rigorous curriculum at STEM.

Strongly Agree

Agree

Neutral

Disagree

Strongly Disagree

STEM concepts such as real world application, problem based learning, and integrated technology, are effectively embedded into courses.

Recognizing the challenges of the past few years, I see improvement in the support of my student's social and emotional needs.

My student's social and emotional needs are supported.

The school's racial and cultural diversity is recognized and openly discussed in a constructive way that includes staff and families.