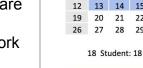

# Survey Results- Choice 1- Parent Survey

After reviewing the 3 calendar options, and the pros and cons. Please select your FIRST choice for the 2025-2026 calendar

307 responses

# **Survey Results- Choice 2- Parent Survey**

After reviewing the 3 calendar options, and the pros and cons. Please select your SECOND choice for the 2025-2026 calendar

302 responses