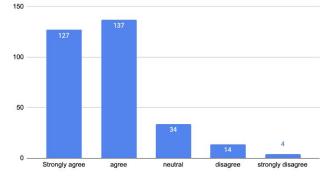

## Fall SAC Survey

Spring SAC Survey

My student is academically challenged at STEM.

My student is academically challenged through rigorous curriculum at STEM.

Strongly Agree

Agree

Neutral

Disagree

Strongly Disagree

STEM concepts such as real world application, problem based learning, and integrated technology, are effectively embedded into courses.

Recognizing the challenges of the past few years, I see improvement in the support of my student's social and emotional needs.

My student's social and emotional needs are supported.

The school's racial and cultural diversity is recognized and openly discussed in a constructive way that includes staff and families.