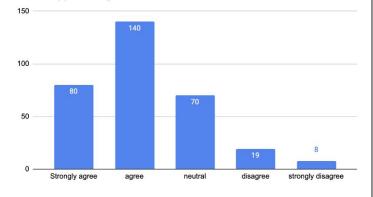

## Fall SAC Survey

Spring SAC Survey

My student is academically challenged at STEM.

My student is academically challenged through rigorous curriculum at STEM.

Strongly Agree

Agree

Neutral

Disagree