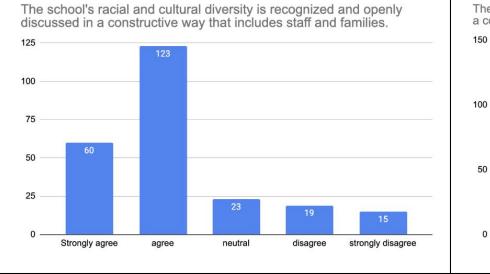

My student's social and emotional needs are supported.

The school's racial and cultural diversity is recognized and openly discussed in a constructive way that includes staff and families.