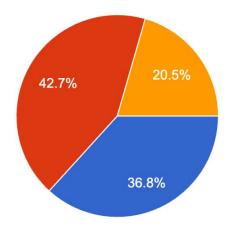

# Survey Results- Choice 1- Parent Survey

After reviewing the 3 calendar options, and the pros and cons. Please select your FIRST choice for the 2025-2026 calendar

307 responses

# **Survey Results- Choice 2- Parent Survey**

After reviewing the 3 calendar options, and the pros and cons. Please select your SECOND choice for the 2025-2026 calendar

302 responses