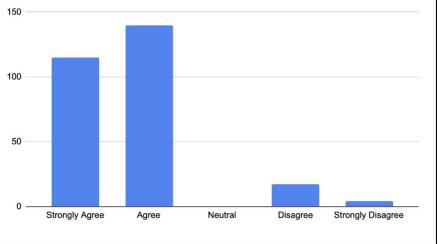

## Fall SAC Survey

Spring SAC Survey

My student is academically challenged at STEM.

My student is academically challenged through rigorous curriculum at STEM.

Strongly Agree

Agree

Neutral

Disagree

Strongly Disagree

STEM concepts such as real world application, problem based learning, and integrated technology, are effectively embedded into courses.

Recognizing the challenges of the past few years, I see improvement in the support of my student's social and emotional needs.