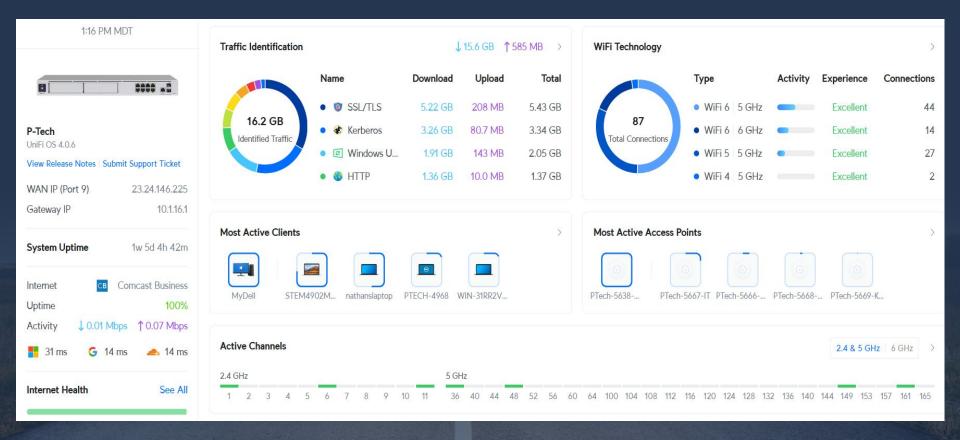

## **New P-Tech Network**

- Current school WiFi
  - Approx \$20k/yr
  - Does not include equipment
- New system \$60k one-time cost
- \$1,500/yr for support
- Estimated cost per year: \$13,500

### P-Tech O Network =0 V