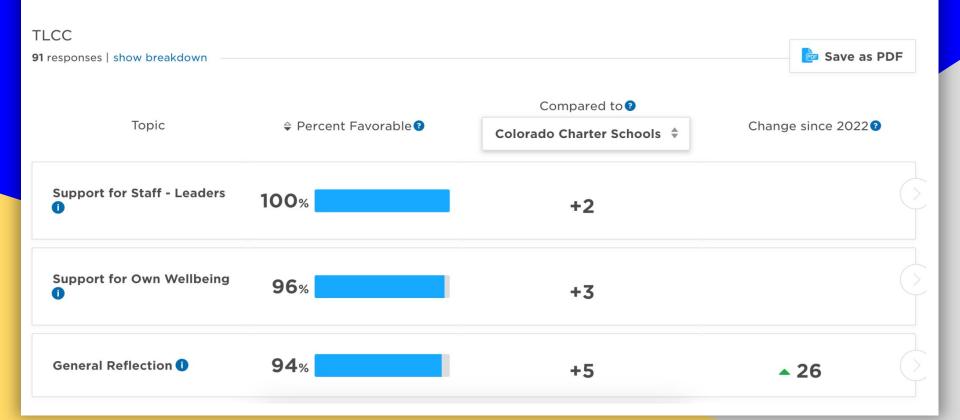

### **TLCC Survey Results**

| Professional Climate ()                       | 94% | +6  |           |
|-----------------------------------------------|-----|-----|-----------|
| Staff Evaluation ()                           | 94% | +10 |           |
| Community Support and<br>Involvement ()       | 93% | +5  | ▲ 14 Expl |
| Instructional Practices and Support ()        | 92% | +5  | ▲ 11      |
| Facilities and Resources <b>()</b>            | 90% | +2  | ▲ 12      |
| Support for Student<br>Wellbeing - Teachers 🚺 | 90% | +6  |           |