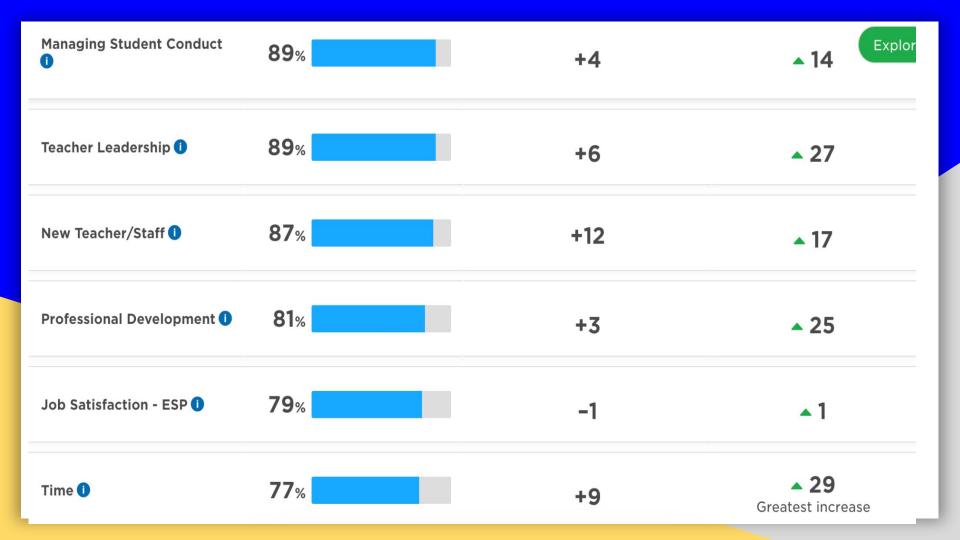

### **TLCC Survey Results**

| Professional Climate ()                       | 94% | +6  |           |
|-----------------------------------------------|-----|-----|-----------|
| Staff Evaluation ()                           | 94% | +10 |           |
| Community Support and<br>Involvement ()       | 93% | +5  | ▲ 14 Expl |
| Instructional Practices and Support ()        | 92% | +5  | ▲ 11      |
| Facilities and Resources <b>()</b>            | 90% | +2  | ▲ 12      |
| Support for Student<br>Wellbeing - Teachers 🚺 | 90% | +6  |           |