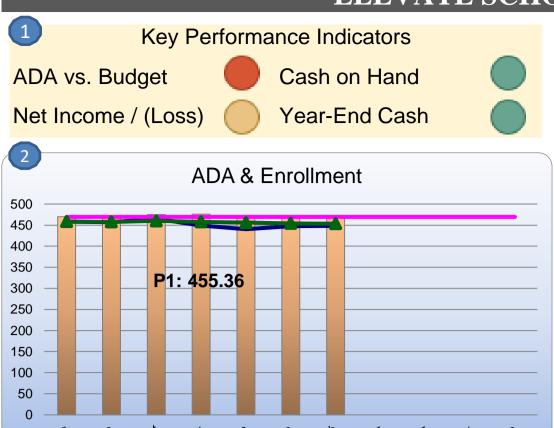

| 3 |            | Average Daily Attendance Analysis |               |                |                    |                  |  |  |  |  |  |  |  |
|---|------------|-----------------------------------|---------------|----------------|--------------------|------------------|--|--|--|--|--|--|--|
|   | Category   | P-1                               | Forecasted P2 | Budgeted<br>P2 | Better/<br>(Worse) | Prior Year<br>P2 |  |  |  |  |  |  |  |
|   | Enrollment | 471                               | 471           | 488            | (17)               | 459              |  |  |  |  |  |  |  |
|   | ADA %      | 95.6%                             | 95.6%         | 96.2%          | -0.7%              | 95.0%            |  |  |  |  |  |  |  |
|   | ADA        | 455.36                            | 453.05        | 469.50         | (16.45)            | 437.82           |  |  |  |  |  |  |  |