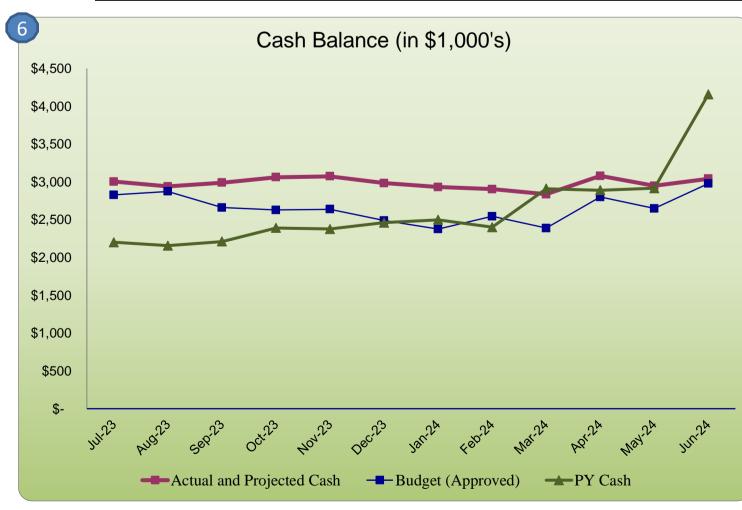

1/31/2024

2/29/2024

6/30/2023

**Balance Sheet** 

6/30/2024

| Ye        | ar-End Cash Balaı | nce      |
|-----------|-------------------|----------|
| Projected | Budget            | Variance |
| 3,041,434 | 2,977,495         | 63,939   |